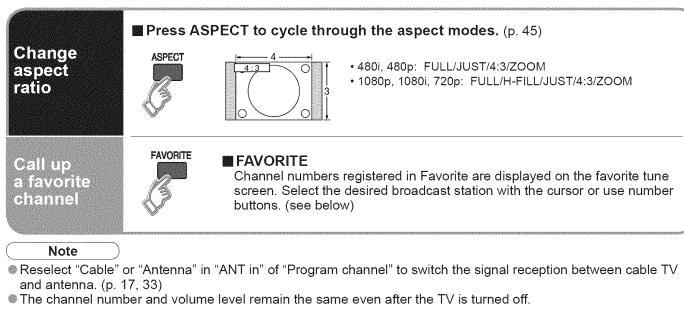

# How to Use Menu Functions

Menu list

Item

Menu

Various menus allow you to make settings for the picture, sound, and other functions so that you can enjoy watching TV in your own way.

(example: Picture menu)

| Adjustments/Configurations (                                                                                                                                                                                                                                                                      | (alternatives)                              |
|---------------------------------------------------------------------------------------------------------------------------------------------------------------------------------------------------------------------------------------------------------------------------------------------------|---------------------------------------------|
| [DVD Recorder/Home Theater/HD Camcorder]<br>Select equipment to access and operate. (p. 28-29)<br>[Speaker output]<br>Select audio output. (Home theater/TV) (p. 28-29)<br>EZ Sync menu is accessible directly by pressing the EZ Sync button on the                                              | e remote control. 🔿 🕬 (p. 23)               |
| Resets all picture adjustments to factory default settings except for "Other a                                                                                                                                                                                                                    | adjust" (Set/No) Normal Set                 |
| Basic picture mode (Vivid/Standard/Cinema/Custom) (p. 47)                                                                                                                                                                                                                                         | Picture mode Vivic                          |
| Adjusts luminance of the back light.                                                                                                                                                                                                                                                              | Back light +20                              |
| Adjusts color, brightness, etc. for each picture mode to suit your taste                                                                                                                                                                                                                          | Picture+20Tint0Brightness0Sharpness0Color00 |
| Selects level of warm colors (red) and cool colors (blue) (Cool/Normal/War                                                                                                                                                                                                                        | rm) Color temp. Coo                         |
| On: Enhances green and blue color reproduction, especially outdoor scene                                                                                                                                                                                                                          | es. (On/Off) Color mgmt. On                 |
| Controls dark areas without affecting the black level or brightness in the over                                                                                                                                                                                                                   | erall picture (On/Off) Al picture On        |
| Adjusts vertical alignment and size when aspect setting is "ZOOM" (p. 45)                                                                                                                                                                                                                         | Zoom adjust                                 |
| Reduces noise, commonly called snow. Leave it off when receiving a strong                                                                                                                                                                                                                         | g signal. (Off/On) Video NR Off             |
| Minimizes noise and cross-color in the picture. (On/Off)                                                                                                                                                                                                                                          | 3D Y/C filter Off                           |
| Selects image resolution of component-connected devices (HD/SD)<br>SD: Standard Definition HD: High Definition<br>Only 480p signal accepted; regular TV (NTSC) is not available.                                                                                                                  | Color matrix SD                             |
| Reduces noise of specific digital signals of DVD, STB, etc. (On/Off)                                                                                                                                                                                                                              | MPEG NR Off                                 |
| Selects Dark or Light. Valid only for external input signals. (Dark/Light)                                                                                                                                                                                                                        | Black level Ligh                            |
| Resets Bass, Treble and Balance adjustments to factory default settings. (S                                                                                                                                                                                                                       | Set/No) Normal Set                          |
| Increases or decreases the bass response.                                                                                                                                                                                                                                                         | Bass + 4                                    |
| Increases or decreases the treble response.                                                                                                                                                                                                                                                       | Treble 0                                    |
| Emphasizes the left / right speaker volume.                                                                                                                                                                                                                                                       | Balance 0                                   |
| Equalizes overall volume levels across all channels and external inputs. (O                                                                                                                                                                                                                       | On/Off) Al sound On                         |
| BBE ViVA HD3D (High-Definition 3D) Sound provides musically accurate na sound. The clarity of the sound is improved by BBE while the width, depth a are expanded by BBE's proprietary 3D sound process. BBE ViVA HD3D So programs including news, music, dramas, movies, sports and electronic ga | and height of sound image BBE VIVA 3D On    |
| BBE High Definition Sound restores clarity and presence for better speech realism. (On/Off)                                                                                                                                                                                                       | intelligibility and musical BBE On          |
| Enhances audio response when listening to stereo. (On/Off)                                                                                                                                                                                                                                        | Surround Off                                |
| Switches to "Off" when using external speakers (On/Off)<br>"Al sound", "Surround", and "Audio leveler" do not work if "Off" is selected                                                                                                                                                           | d Speaker output On                         |
| Selects according to the signal when HDMI is connected (Auto/Digital/Ana<br>according Auto: Automatically selects Analog / Digital signal                                                                                                                                                         | alog) HDMI1 in Auto                         |
| Minimizes volume disparity after switching to external inputs                                                                                                                                                                                                                                     | Audio leveler 0                             |
| The TV can automatically turn On/Off at the designated date and time (p. 3                                                                                                                                                                                                                        | i6) Sleep 60                                |
| Locks the channels and programs (p. 30)                                                                                                                                                                                                                                                           |                                             |
| Displays SD card data (p. 20-21)                                                                                                                                                                                                                                                                  | Memory card                                 |
|                                                                                                                                                                                                                                                                                                   |                                             |

In AV mode, the Audio menu and Setup menu give a fewer options.

# How to Use Menu Functions

Menu list

Item

Signal meter

Menu

Various menus allow you to make settings for the picture, sound, and other functions so that you can enjoy watching TV in the way best suited for you.

## (Continued)

| ·~ | Adjustments/Configurations (alternatives)                                             |                 |  |
|----|---------------------------------------------------------------------------------------|-----------------|--|
|    | Sets the mode to select the channel with Channel up/down button <b>(Favorite/All)</b> | Surf mode All   |  |
|    | Selects the screen menu language (p. 16)                                              | Language        |  |
|    | Adjusts the clock (p. 16)                                                             | Clock           |  |
|    | Sets channels (p. 32)                                                                 | Program channel |  |

Selects the terminal and label of the external equipment (p. 34)

### [Comp./HDMI 1/HDMI 2/Video 1/Video 2/Video 3]

To prevent howling and image oscillation, stops output of the pictures and audio specified in this menu. (p. 34) **(On/Off)** 

| <br>Displays subtitles (Closed Caption) (p. 34)                                                                                                                                                                                                                                                                                                                                                                                                                                                                                                                        | CC                     |
|------------------------------------------------------------------------------------------------------------------------------------------------------------------------------------------------------------------------------------------------------------------------------------------------------------------------------------------------------------------------------------------------------------------------------------------------------------------------------------------------------------------------------------------------------------------------|------------------------|
| Controls equipment connected to HDMI terminals (p. 28) <b>(On/Off)</b><br>"Power off link", "Power on link", and "Default speakers"cannot be selected if "Off" is set.                                                                                                                                                                                                                                                                                                                                                                                                 | EZ Sync On             |
| Sets "Power off link" of HDMI connection equipment (p. 28) (Set/No)                                                                                                                                                                                                                                                                                                                                                                                                                                                                                                    | Power off link Set     |
| <br>Sets "Power on link" of HDMI connection equipment (p. 28) (Set/No)                                                                                                                                                                                                                                                                                                                                                                                                                                                                                                 | Power on link Set      |
| Selects the default speakers (p. 28) <b>(TV/Theater)</b>                                                                                                                                                                                                                                                                                                                                                                                                                                                                                                               | Default speakers TV    |
| <ul> <li>Turns TV On automatically when the cable box or a connected device is turned On (No/Set)</li> <li>The "Sleep" timer, "On / Off timer", and "First time setup" will not function if "Auto power on" is set.<br/>(p. 36)</li> </ul>                                                                                                                                                                                                                                                                                                                             | Auto power on No       |
| <ul> <li>To conserve energy, the TV automatically turns off when NO SIGNAL continues more than 10 minutes. (Set/No)</li> <li>Note</li> <li>Not in use when setting "Auto power on", "On/Off Timer", "SD mode", "Lock", or Digital channel.</li> <li>"No signal shut-off was activated" will be displayed for about 10 seconds when the TV is turned on for the first time after turning the power off by "No signal shut-off".</li> <li>The on-screen display will flash 3, 2 and 1 to indicate the last three (3) remaining minutes prior to the shut-off.</li> </ul> | No signal shut-off Set |
| <ul> <li>To conserve energy, the TV automatically turns off when no operation of remote or front panel key continues more than 3 hours. (No/Set)</li> <li>Note</li> <li>Not in use when setting "Auto power on" or "On/Off Timer".</li> <li>"No action shut-off was activated" will be displayed for about 10 seconds when the TV is turned on for the first time after turning the power off by "No action shut off".</li> <li>The on-screen display will flash 3, 2 and 1 to indicate the last three (3) remaining minutes prior to the shut-off.</li> </ul>         | No action shut-off No  |
| <br>Reduces screen brightness to lower power consumption. Eye-friendly for viewing in a dark room. (Standard/Saving)                                                                                                                                                                                                                                                                                                                                                                                                                                                   | Power Save Standard    |
| Displays TV version and software license.                                                                                                                                                                                                                                                                                                                                                                                                                                                                                                                              | About                  |
| Performing Reset will clear all items set with Setup, such as channel settings. (p. 32)                                                                                                                                                                                                                                                                                                                                                                                                                                                                                | Reset                  |
|                                                                                                                                                                                                                                                                                                                                                                                                                                                                                                                                                                        |                        |

| Adjustments/Configurations (alternatives) |                                                        |  |
|-------------------------------------------|--------------------------------------------------------|--|
| Sets the mode to sel                      | the channel with Channel up/down button (Favorite/All) |  |
| Sets favorite channel                     | (p. 19)                                                |  |
| Displays Closed Cap                       | n. (p. 34-35)                                          |  |
| Changes the station                       | entifier. (p. 32-33)                                   |  |

Checks the signal strength if interference or freezing occurs on a digital image. (p. 32-33)

Advanced