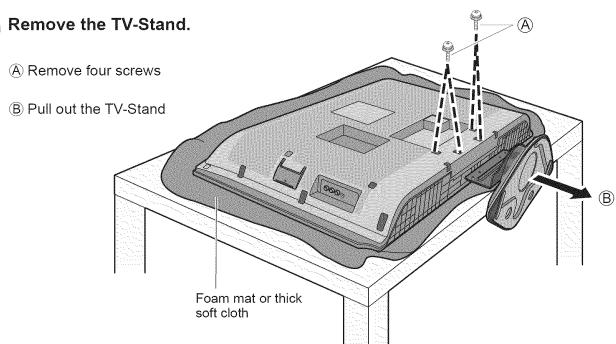

Disconnect all the cables from the TV.

Wall-hanging bracket (vertical) TY-WK32LR2W

Before mounting the TV on the wall, you must remove the TV-Stand from the TV. Follow the steps below: