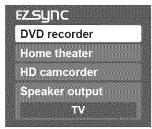

# EZ Sync<sup>™</sup> "HDAVI Control<sup>™</sup>"\*

If no HDMI equipment is connected or standard HDMI equipment (non- "EZ Sync") is used, set to "Off".

At the start of the DIGA, Player theater, or RAM theater playback, the TV's input automatically switches to the input based on the playback equipment.

● For the RAM theater, the speakers automatically switch to the theater system.

If using the DIGA operation, the TV's input automatically switches to the DIGA and DIGA menu is displayed.

You can select Home theater, or TV speakers for audio output.

Control theater speakers with the TV's remote control.

This function is available only when Panasonic Amplifier or Player theater is connected.

### <sup>2</sup>Select "Speaker output"

<sup>3</sup>Select "Home theater" or "TV"

Available TV's remote control buttons

In the EZ Sync menu, you can select an HDMI connected Panasonic equipment and access it quickly. Continue using your TV's remote control to operate the equipment, pointing it at the TV.

## 

<sup>2</sup>Select the equipment you want to access.

You can select available items only.