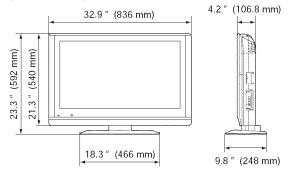

Operating Instructions 32" DIAGONAL LCD TV Manual de instrucciones TV DE LCD DE 32" DIAGONAL Model No. Número de modelo **TC-32LX700** 