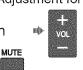

### Home theater: Adjustment for equipment

Volume up / down

Mute

AND NOTICE

- The sound of TV is muted.
- When the equipment is turned off, TV speakers become active.
- Selecting "Home theater" turns the equipment on automatically if it is in standby mode.
- **TV:** The TV speakers are active.