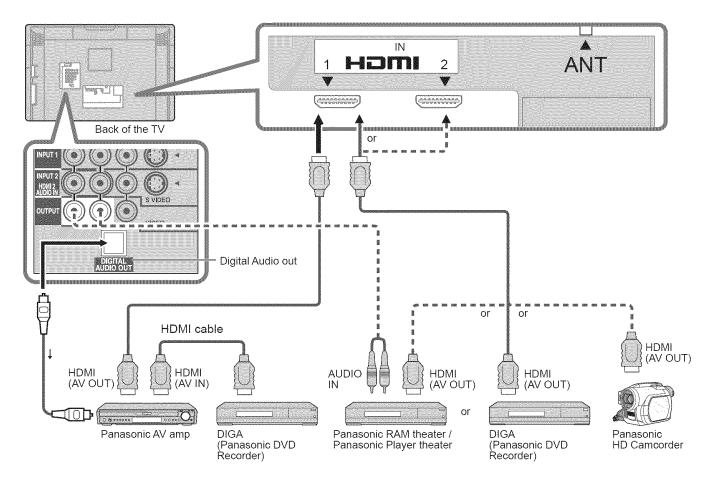

## **Example 4** Connecting Home Theater and DVD recorder

## To connect HDMI terminals

#### EZ Sync<sup>™</sup> Connections

Follow the connection diagrams below for HDAVI control of a single AV piece of equipment such as a Panasonic DIGA-DVD recorder, RAM theater, or Player theater system. Refer to page 28-29 for Setup Menu settings and additional control information.

#### HDMI 1 is recommended.

When connecting to HDMI 2, set the input mode to HDMI 2 (p. 22) initially before connecting to HDMI 2. After connection, confirm the HDMI control functions (p. 28-29).

### Connecting this unit to a DVD recorder and AV amp

### Connecting this unit to the DIGA, RAM theater, or Player theater

If connection (or setting) of equipment compatible with HDAVI

control is changed, switch the power of this unit Off then On

unit can correctly recognize the connected equipment) and

check that DIGA, RAM theater, and Player theater playback

again while the power of all equipment is On (so that the

For DIGA: Connect with HDMI cable

operate.

When using an "EZ Sync" audio-video amplifier and a compatible DIGA recorder, use a daisy chain connection as shown below.

 For RAM theater and Player theater: Connect with the HDMI and audio cables.
 If audio cable is not connected, you cannot listen to the TV program through the theater system.

One AV amp and one DIGA recorder can be operated with this unit.

Be sure to connect the AV amp between this unit and the DIGA recorder.