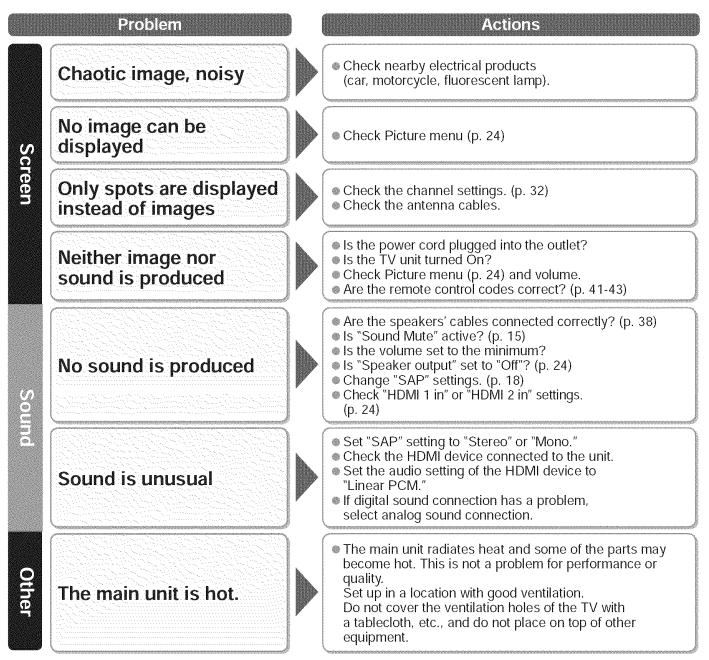

Check the position, direction, and connection of the aerial.

#### Interference or frozen digital channels (intermittent sound)



- Change the direction of antenna for digital channels.
- Check "Signal meter" (p. 33). If the signal is weak, check the antenna and consult your local dealer.

R

10

#### The LCD panel moves slightly when it is pushed with a finger A clattered sound might be heard

This is not a malfunction.There is some looseness around the panel to prevent the damage to the panel.



If there is a problem with your TV, please refer to the table below to determine the symptoms, then carry out the suggested check. If this does not solve the problem, please contact your local Panasonic dealer, quoting the model number and serial number (both found on the rear of the TV).



### Limited Warranty (for U.S.A.)

PANASONIC CONSUMER ELECTRONICS COMPANY, DIVISION OF: PANASONIC CORPORATION OF NORTH AMERICA One Panasonic Way Secaucus, New Jersey 07094 PANASONIC SALES COMPANY, DIVISION OF: PANASONIC PUERTO RICO, INC. Ave. 65 de Infanteria, Km. 9.5 San Gabriel Industrial Park Carolina, Puerto Rico 00985

#### Panasonic LCD Televisions Limited Warranty

#### Limited Warranty Coverage

If your product does not work properly because of a defect in materials or workmanship, Panasonic Consumer Electronics Company or Panasonic Puerto Rico, Inc. (collectively referred to as "the warrantor") will, for the length of the period indicated on the chart below, which starts with the date of original purchase ("warranty period"), at its option either (a) repair your product with new