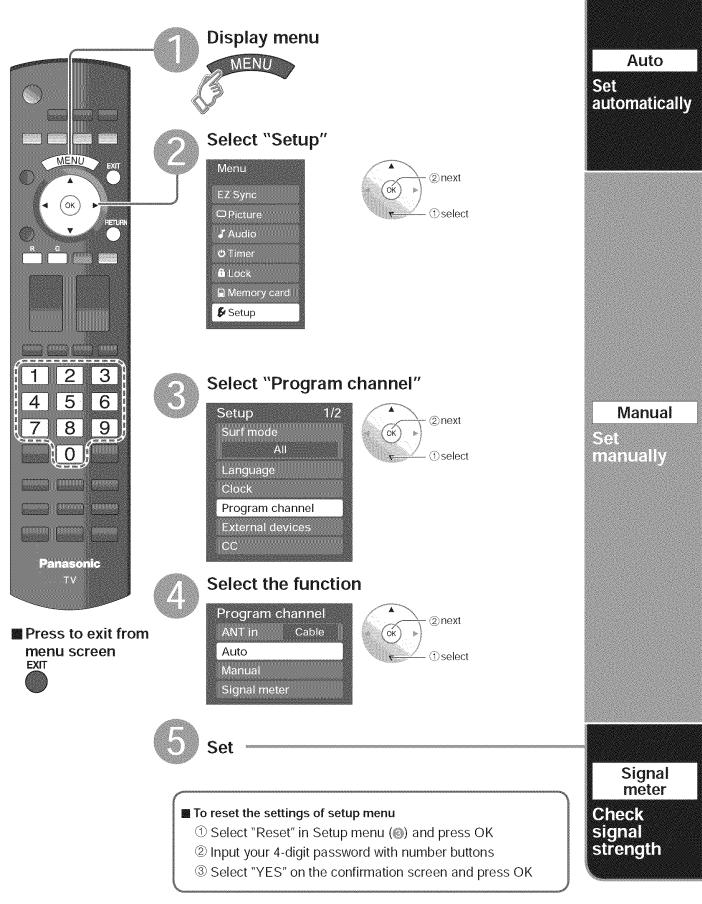

## Auto channel setup

### **1**Select "Auto program"

②set ОĶ (f) select

②next

②ok

(1) select

## ANT in

Cable: Cable TV Antenna: Antenna

## ③Select "Auto"

### (4) Select scanning mode (ALL channels/Analog only/Digital only)

### Start scanning the channels

- Available channels (analog/digital) are automatically set.
- All channels: Scans digital and analog channels Scans Analog channels only Analog only: Digital only: Scans Digital channels only

### **5**Confirm registered channels

40%

auit

\_\_\_\_\_select "Apply" OK ②ok

If OK is not pressed after selecting "Apply", the channels will not be saved.

If you perform scanning more than twice, previously saved channels are erased.