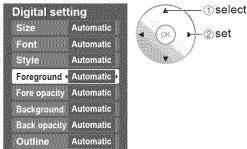

### To make more in-depth display settings in digital programs

- ① Select "Digital setting" and press OK
- 2 Select the item and set

- Size: Text size
   Font: Text font
- FOND Text Iont
  Style: Text style (Rejeed Deprese
- Style: Text style (Raised, Depressed, etc.)
- Foreground: Color of text
- Fore opacity: Opacity of text
- Background: Color of text box
- Back opacity: Opacity of text box
- Outline: Outline color of text
- (Identify the setting options on the screen.)