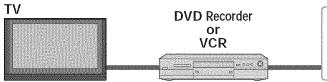

## Recording/playing back with DVD recorder or VCR

DVD Recorder

This source has higher resolution through interlace or progressive signal. Connection can be done with the use of Component Video or HDMI cable.

VCR

Connection can be done with the use of an RF cable and Composite Video/S Video cable.

## Example 2 Connecting DVD recorder (VCR) (To record/playback)