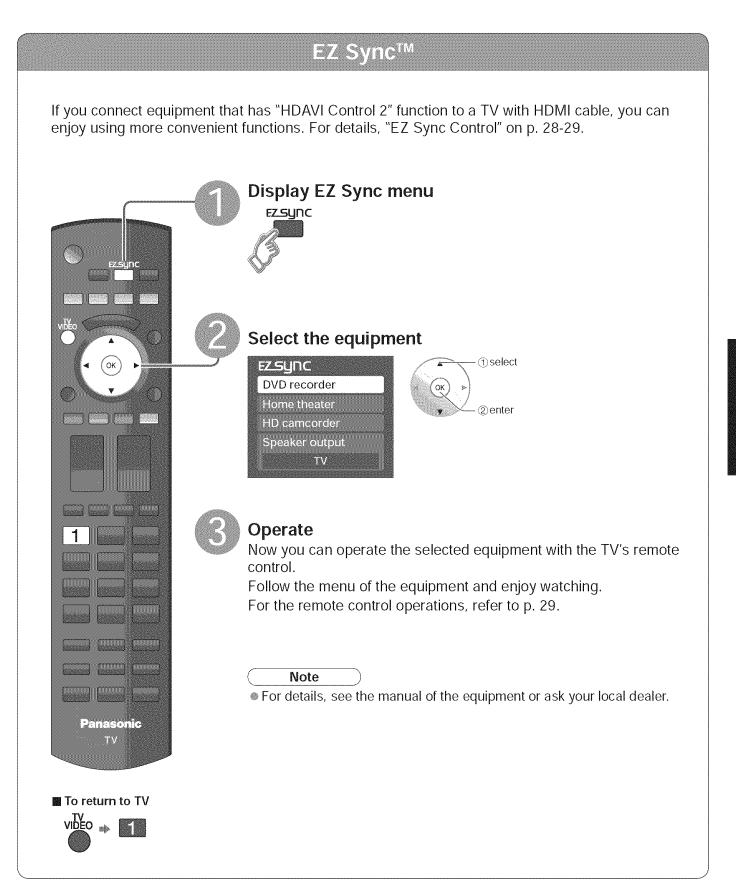

# EZ Sync<sup>™</sup> "HDAVI Control<sup>™</sup>"\*

If no HDMI equipment is connected or standard HDMI equipment (non- "EZ Sync") is used, set to "Off".

At the start of the DIGA, Player theater, or RAM theater playback, the TV's input automatically switches to the input based on the playback equipment.

● For the RAM theater, the speakers automatically switch to the theater system.

If using the DIGA operation, the TV's input automatically switches to the DIGA and DIGA menu is displayed.

You can select Home theater, or TV speakers for audio output.

Control theater speakers with the TV's remote control.

This function is available only when Panasonic Amplifier or Player theater is connected.

### <sup>2</sup>Select "Speaker output"

<sup>3</sup>Select "Home theater" or "TV"

### Home theater: Adjustment for equipment

Volume up / down

Mute

AND NOTICE

- The sound of TV is muted.
- When the equipment is turned off, TV speakers become active.
- Selecting "Home theater" turns the equipment on automatically if it is in standby mode.
- **TV:** The TV speakers are active.

Available TV's remote control buttons

In the EZ Sync menu, you can select an HDMI connected Panasonic equipment and access it quickly. Continue using your TV's remote control to operate the equipment, pointing it at the TV.

## 

<sup>2</sup>Select the equipment you want to access.

You can select available items only.

## <sup>3</sup>Operate the equipment with the TV's remote control, pointing it at the TV.

To operate the equipment, read the manual of the equipment.

|             | Move the cursor/Select                                            |
|-------------|-------------------------------------------------------------------|
| 0           | Set/Access                                                        |
| RETURN      | Return to the previous menu                                       |
| SUB<br>MENU | Display the Functions menu on the equipment                       |
|             | Available when the purpose of the keys<br>are displayed on screen |