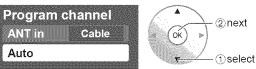

## Auto channel setup

### **1**Select "Auto program"

②set ОĶ (f) select

②next

②ok

(1) select

## ANT in

Cable: Cable TV Antenna: Antenna

## ③Select "Auto"

### (4) Select scanning mode (ALL channels/Analog only/Digital only)

### Start scanning the channels

- Available channels (analog/digital) are automatically set.
- All channels: Scans digital and analog channels Scans Analog channels only Analog only: Digital only: Scans Digital channels only