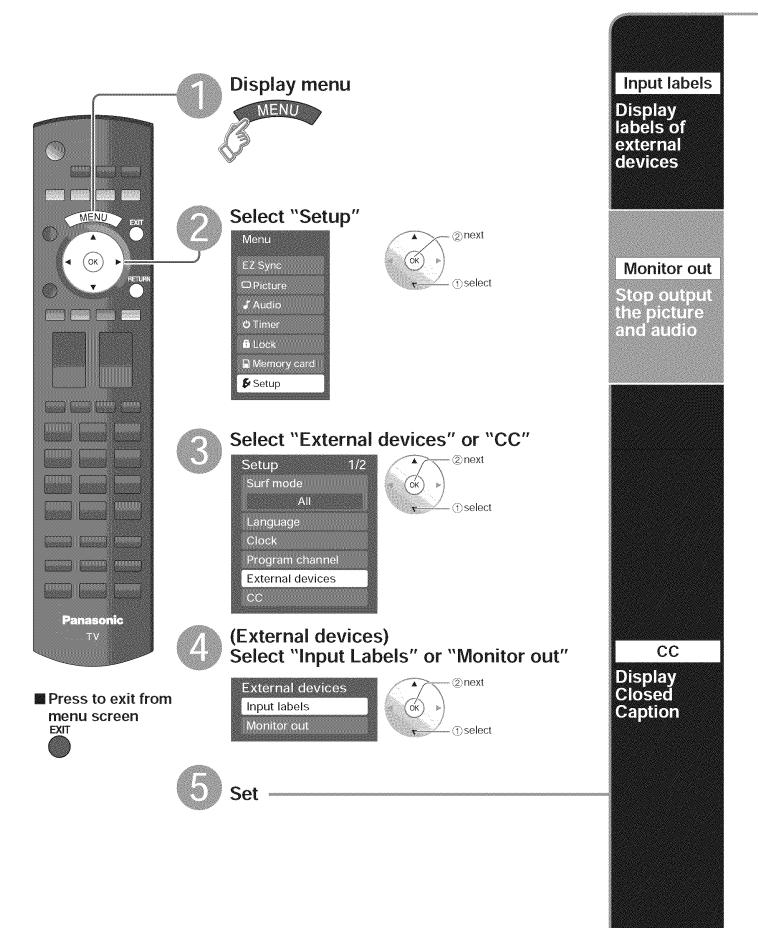

# Input Labels/Monitor out/

# **Closed Caption**

Devices connected to external input terminals can be labeled for easier identification during input selection. (In selecting input mode from p. 22 (2))

### Select the terminal and label of the external equipment

- Terminals: Comp./HDMI 1-2/Video1-3
   Label: SKIP\*/VCR/DVD/CABLE/ DBS/PVR/GAME/AUX/[BLANK]
- If "SKIP" is selected, the TV/VIDEO button press will skip its input.

[example]

To prevent howling and image oscillation, stops output of the pictures and audio specified in this menu. (p. 26)

- Select "Off" to stop output of picture and audio. (Video 1/Video 2/Video 3)
- Comp./HDMI 1/HDMI 2 cannot output video signals regardless of "Monitor out" setting. When equipment (STB, DVD, etc.) is connected to HDMI or COMPONENT terminals, only audio signals can be obtained. From the output terminals, no video signals can be passed.

The television includes a built-in decoder that is capable of providing a text display of the audio. The program being viewed must be transmitting Closed Caption (CC) information. (p. 45)

Input Labels/Monitor out/Closed Caption

To reset the settings Select "CC reset" and press OK