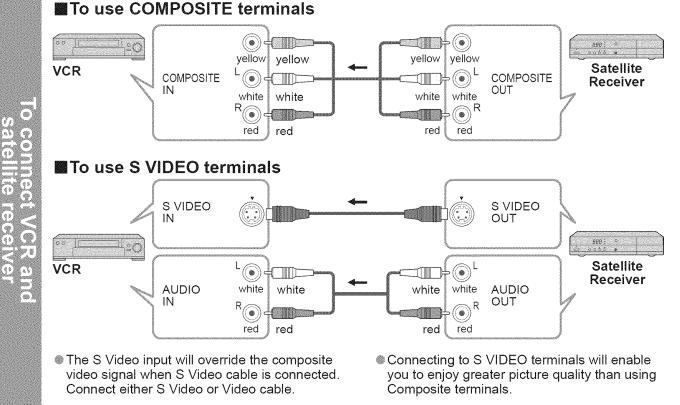

## **Example 3** Connecting DVD recorder (VCR) and satellite receiver

VCR

Connection can be done with the use of an RF cable and Composite Video/S Video cable.

## Watching Satellite

**HDMI** connection Home theater and DVD Recorder

You can enjoy high-definition programming by subscribing to high-definition satellite source. Connection can be done with the use of HĎMI or Component Video cable.