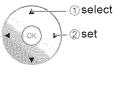

### **1**Select "Auto program"

②set ОĶ (f) select

②next

②ok

(1) select

### **5**Confirm registered channels

40%

auit

\_\_\_\_\_select "Apply" OK ②ok

If OK is not pressed after selecting "Apply", the channels will not be saved.

If you perform scanning more than twice, previously saved channels are erased.