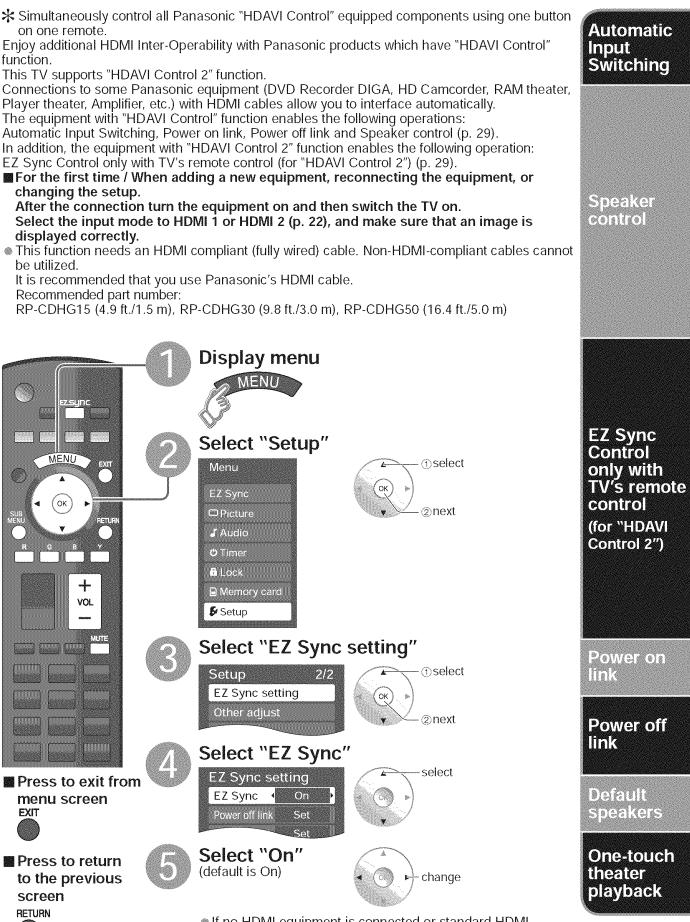

# EZ Sync<sup>™</sup> "HDAVI Control<sup>™</sup>"\*

If no HDMI equipment is connected or standard HDMI equipment (non- "EZ Sync") is used, set to "Off".

At the start of the DIGA, Player theater, or RAM theater playback, the TV's input automatically switches to the input based on the playback equipment.

● For the RAM theater, the speakers automatically switch to the theater system.

If using the DIGA operation, the TV's input automatically switches to the DIGA and DIGA menu is displayed.

You can select Home theater, or TV speakers for audio output.

Control theater speakers with the TV's remote control.

This function is available only when Panasonic Amplifier or Player theater is connected.

## 

### <sup>2</sup>Select "Speaker output"

<sup>3</sup>Select "Home theater" or "TV"

### Home theater: Adjustment for equipment

Volume up / down

Mute

AND NOTICE

- The sound of TV is muted.
- When the equipment is turned off, TV speakers become active.
- Selecting "Home theater" turns the equipment on automatically if it is in standby mode.
- **TV:** The TV speakers are active.

Available TV's remote control buttons

In the EZ Sync menu, you can select an HDMI connected Panasonic equipment and access it quickly. Continue using your TV's remote control to operate the equipment, pointing it at the TV.

## 

<sup>2</sup>Select the equipment you want to access.

You can select available items only.

## <sup>3</sup>Operate the equipment with the TV's remote control, pointing it at the TV.

To operate the equipment, read the manual of the equipment.

|             | Move the cursor/Select                                            |
|-------------|-------------------------------------------------------------------|
| 0           | Set/Access                                                        |
| RETURN      | Return to the previous menu                                       |
| SUB<br>MENU | Display the Functions menu on the equipment                       |
|             | Available when the purpose of the keys<br>are displayed on screen |

When "Set" is selected (p.27), TV is turned on automatically and switches to the appropriate HDMI input whenever EZ Sync compatible equipment is initially turned on and Play mode is selected.

When "Set" is selected (p.27) and the TV is turned off, all connected EZ Sync compatible equipment is also automatically turned off.

DIGA (Panasonic DVD Recorder) will not turn off if it is still in rec mode.

Caution: The TV remains on even if the EZ Sync compatible equipment is turned off.

"TV" is the default setting. To set the Home Theater system as default speakers, change the default speakers setting from "TV" to "Theater". Sound will be output from the Home Theater whenever the TV is powered on.