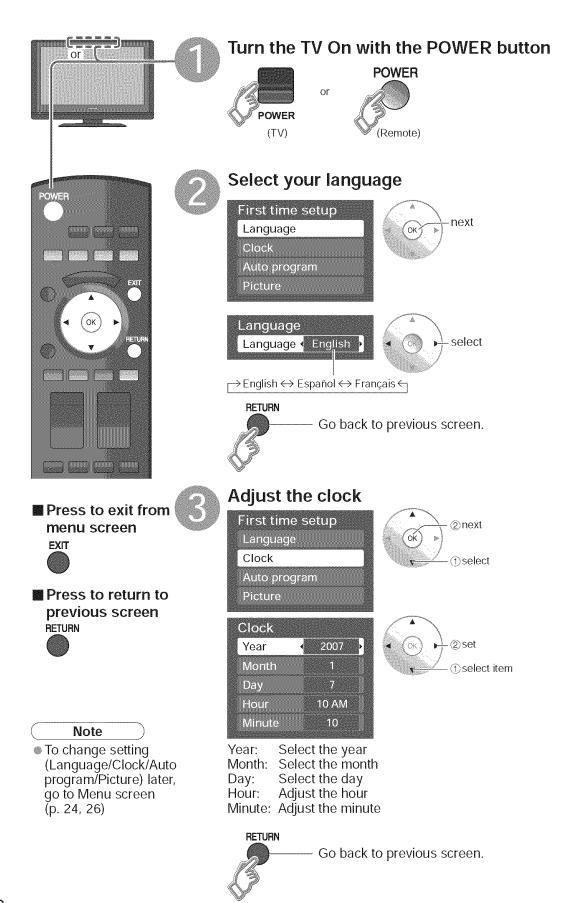

# **First Time Setup**

"First time setup" is displayed only when the TV is turned on for the first time after the power cord is inserted into a wall outlet and when "Auto power on" (p. 26-27) is set to "No".

Press to exit from menu screen EXIT

### Note

About broadcasting systems Analog (NTSC): traditional TV programming Digital (ATSC): new programming that allows you to view more channels featuring high-quality video and sound

## Auto channel setup

### **1**Select "Auto program"

②set ОĶ (f) select

②next

②ok

(1) select

## ANT in

Cable: Cable TV Antenna: Antenna

## ③Select "Auto"

### (4) Select scanning mode (ALL channels/Analog only/Digital only)

### Start scanning the channels

- Available channels (analog/digital) are automatically set.
- All channels: Scans digital and analog channels Scans Analog channels only Analog only: Digital only: Scans Digital channels only

### **5**Confirm registered channels

40%

auit

\_\_\_\_\_select "Apply" OK ②ok

If OK is not pressed after selecting "Apply", the channels will not be saved.

If you perform scanning more than twice, previously saved channels are erased.

| First time setup |   |
|------------------|---|
| Language         |   |
| Clock            |   |
| Auto program     |   |
| Picture          |   |
|                  | ( |

(Refer to p. 24)