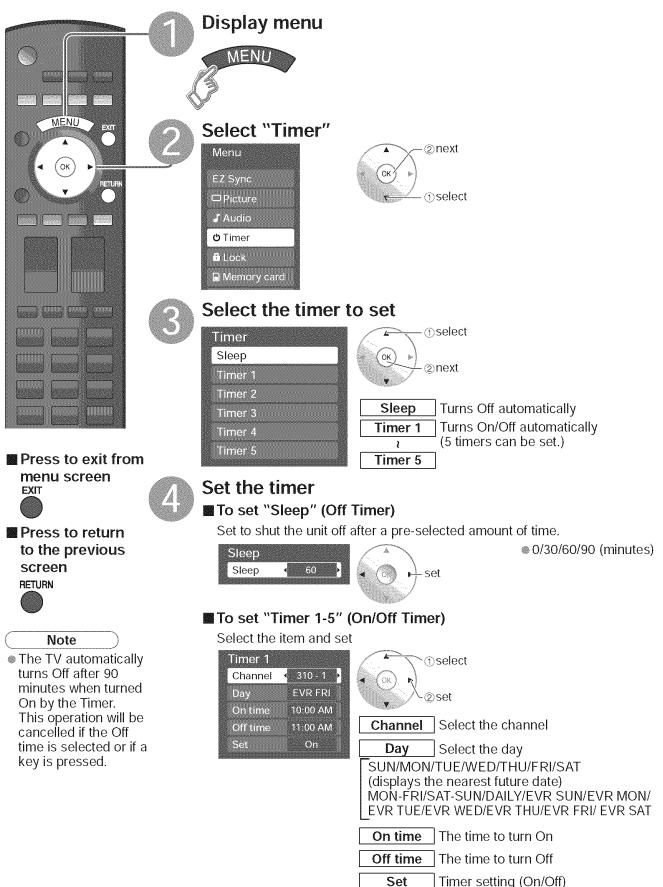

# **Using Timer**

The TV can automatically turn On/Off at the designated date and time.

- The Clock must be set before On time/Off time settings. (p. 16)
- The "Sleep" timer and "On / Off timer" will not function if "Auto power on" (p. 27) is set.

## **Operating Peripheral Equipment**

You can operate other manufacturers' equipment using this TV's remote control.

Operating Peripheral Equipment
 Using Timer