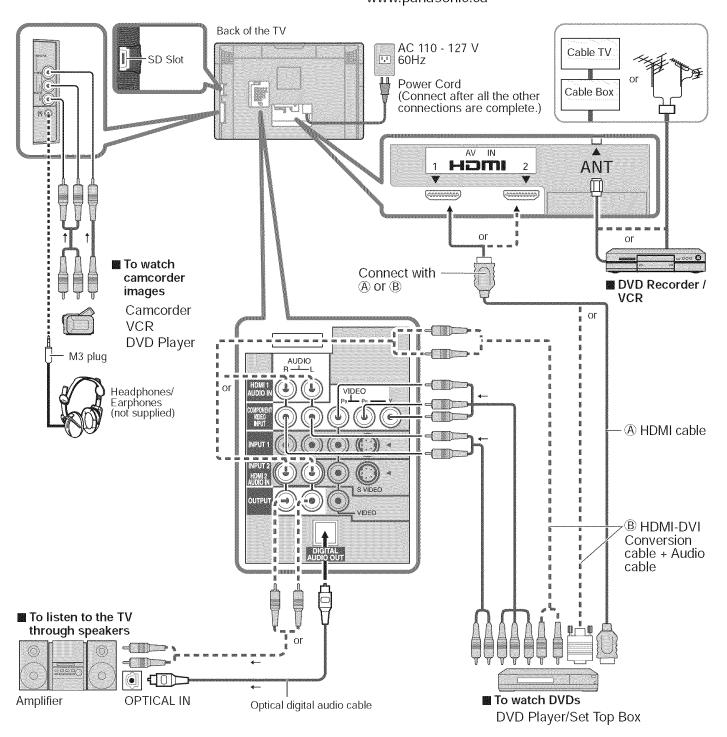

### **Recommended AV Connections**

These diagrams show our recommendations for how to connect the TV unit to your various equipment. For other connections, consult the instructions of each piece of equipment and the specifications (p. 49). For additional assistance, please visit our website at: www.panasonic.com www.panasonic.ca

Note

- The picture and audio input signals connected to a terminal specified in "Monitor out" (p. 34) cannot be output from "OUTPUT" terminals. However, audio output can be obtained from "DIGITAL AUDIO OUT" terminal.
- To prevent howling and image oscillation, set the "Monitor out" setting when connecting the VCR with loop-connection. (p. 26, 34)
- When equipment (STB, DVD, etc.) is connected to HDMI or COMPONENT terminals, only audio signals can be obtained. From the output terminals, no video signals can be passed.
- When receiving digital channel signals, all digital formats are down-converted to composite NTSC video to be output through the OUTPUT terminals.

#### EZ Sync<sup>™</sup> Connections

Follow the connection diagrams below for HDAVI control of a single AV piece of equipment such as a Panasonic DIGA-DVD recorder, RAM theater, or Player theater system. Refer to page 28-29 for Setup Menu settings and additional control information.

Optional HDMI and/or optical cables are not provided.

#### Note

#### HDMI 1 is recommended.

When connecting to HDMI 2, set the input mode to HDMI 2 (p. 22) initially before connecting to HDMI 2. After connection, confirm the HDMI control functions (p. 28-29).

### Connecting this unit to a DVD recorder and AV amp

### Connecting this unit to the DIGA, RAM theater, or Player theater

If connection (or setting) of equipment compatible with HDAVI

control is changed, switch the power of this unit Off then On

unit can correctly recognize the connected equipment) and

check that DIGA, RAM theater, and Player theater playback

again while the power of all equipment is On (so that the

For DIGA: Connect with HDMI cable

operate.

When using an "EZ Sync" audio-video amplifier and a compatible DIGA recorder, use a daisy chain connection as shown below.

 For RAM theater and Player theater: Connect with the HDMI and audio cables.
 If audio cable is not connected, you cannot listen to the TV program through the theater system.

One AV amp and one DIGA recorder can be operated with this unit.

Be sure to connect the AV amp between this unit and the DIGA recorder.

#### Setting of this unit after connection

After making connections as shown above, set "EZ Sync" (under "EZ Sync setting") to "On" using the Setup menu. (p. 28-29).

#### Note

When audio from other equipment connected to this unit via HDMI is output using "DIGITAL AUDIO OUT" of this unit, the system switches to 2CH audio.

(When connecting to an AV amp via HDMI, you can enjoy higher sound quality.)

Individual HDMI equipment may require additional menu settings specific to each model. Please refer to their respective operating instruction manuals.