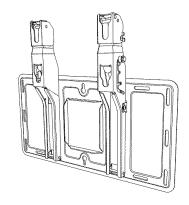

# **Accessories/Optional Accessory**

Check you have all the items shown.

- Do not mix different battery types (such as alkaline and manganese batteries).
- Do not use rechargeable (Ni-Cd) batteries.
- Do not burn or break batteries.
- Make a note of the remote control codes before changing batteries in case the codes are reset. (p. 41-43)

## **Optional accessory (When Installing on the wall)**

Please contact your nearest Panasonic dealer to purchase the recommended wall-hanging bracket. For additional details, please refer to the wall-hanging bracket installation manual.