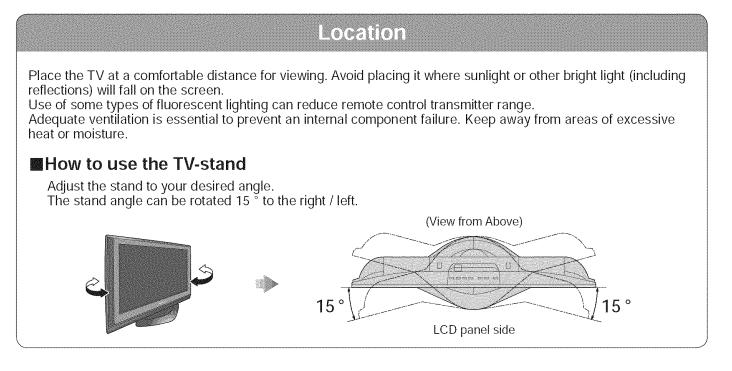

## **Secure Ventilation**

Slots and openings in the cabinet and the back or bottom are provided for ventilation, and to ensure reliable operation of the LCD TV and to protect it from overheating. These openings must not be blocked or covered. There should be at least 10 cm of space from these openings. The openings should never be blocked by placing the LCD TV on a bed, sofa, rug or other similar surface. This LCD TV should not be placed in a built-in installation such as a bookcase unless proper ventilation is provided.