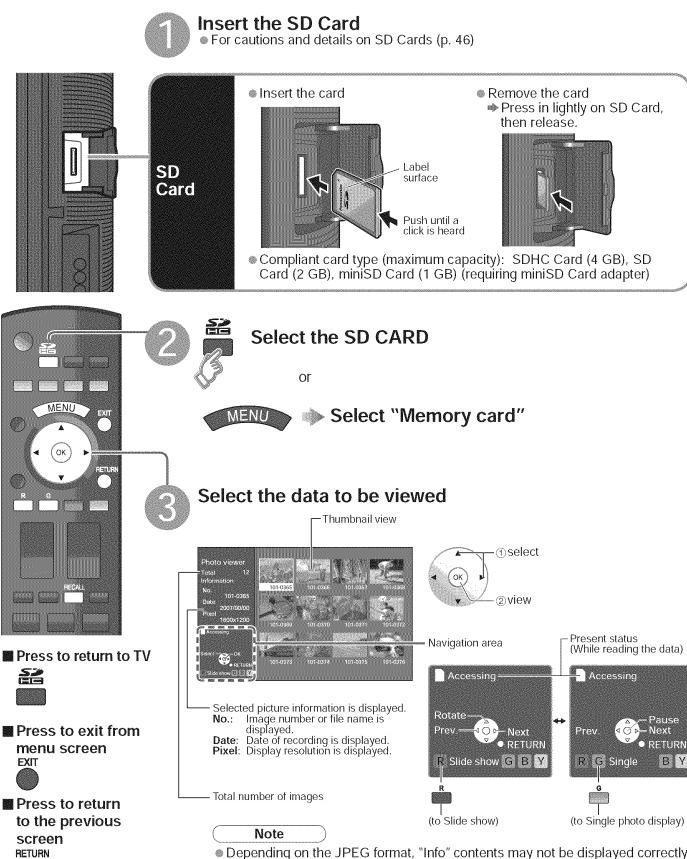

# **Viewing from SD Card**

You can view photos taken with a digital camera or digital video camera and saved on a SD card. (Media other than SD Cards may not be reproduced properly.)

Depending on the JPEG format, "Info" contents may not be displayed correctly. Refer to p. 46 (Data format for SD card browsing) for details.

## Viewing from a GalleryPlayer SD Card

You can view high-definition art and photography purchased on or downloaded to an SD card. GalleryPlayer provides pre-loaded SD cards with copy-protected imagery and images for download to your computer that can be saved on an SD card for display on your television.