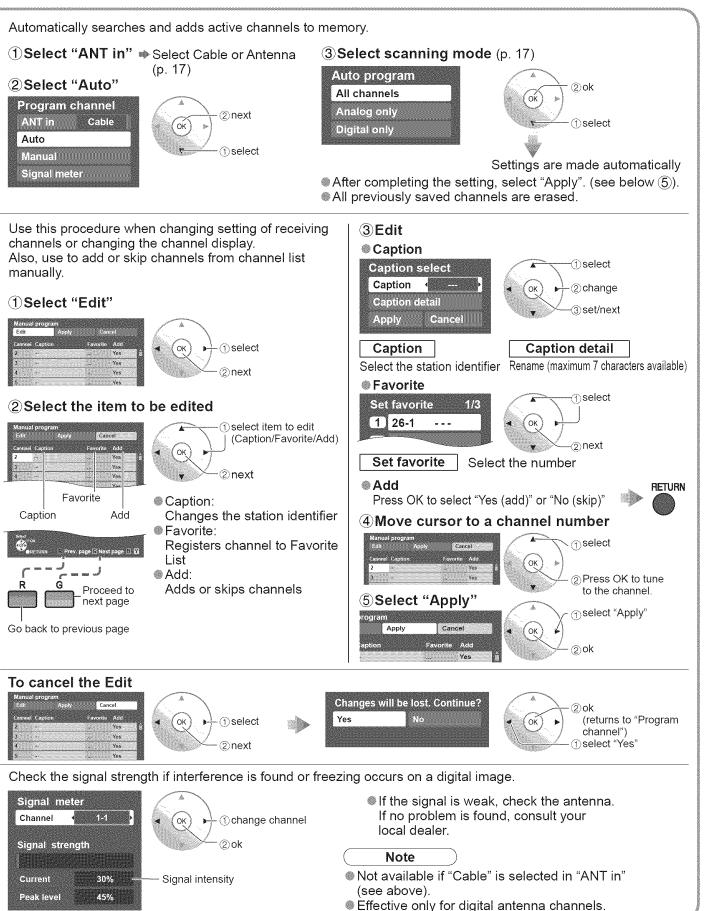

# **Editing and Setting Channels**

The current channel settings can be changed according to your needs and reception conditions.

Editing and Setting Channels

### Select the terminal and label of the external equipment

- Terminals: Comp./HDMI 1-2/Video1-3
   Label: SKIP\*/VCR/DVD/CABLE/ DBS/PVR/GAME/AUX/[BLANK]
- If "SKIP" is selected, the TV/VIDEO button press will skip its input.

[example]

To prevent howling and image oscillation, stops output of the pictures and audio specified in this menu. (p. 26)

- Select "Off" to stop output of picture and audio. (Video 1/Video 2/Video 3)
- Comp./HDMI 1/HDMI 2 cannot output video signals regardless of "Monitor out" setting. When equipment (STB, DVD, etc.) is connected to HDMI or COMPONENT terminals, only audio signals can be obtained. From the output terminals, no video signals can be passed.

Input Labels/Monitor out/Closed Caption

To reset the settings Select "CC reset" and press OK

Checks the signal strength if interference or freezing occurs on a digital image. (p. 32-33)

Advanced