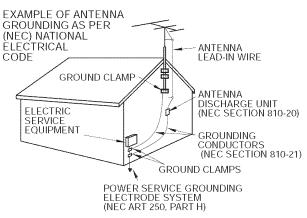

## Note to CATV System Installer

This reminder is provided to direct the CATV system installer's attention to Article 820-40 of the NEC that provides guidelines for proper grounding and, in particular, specifies that the cable ground shall be connected to the grounding system of the building, as close to the point of cable entry as practical.

- 13) Unplug this apparatus during lightning storms or when unused for long periods of time.
- 14) Refer all servicing to qualified service personnel. Servicing is required when the apparatus has been damaged in any way, such as power-supply cord or plug is damaged, liquid has been spilled or objects have fallen into the apparatus, the apparatus has been exposed to rain or moisture, does not operate normally, or has been dropped.
- 15) Operate only from the type of power source indicated on the marking label. If you are not sure of the type of power supplied to your home consult your television dealer or local power company.
- 16) Follow all warnings and instructions marked on the LCD TV.
- 17) Never push objects of any kind into this LCD TV through cabinet slots as they may touch dangerous voltage points or short out parts that could result in a fire or electric shock. Never spill liquid of any kind on the LCD TV.
- 18) If an outside antenna is connected to the television equipment, be sure the antenna system is grounded so as to provide some protection against voltage surges and built up static charges. In the U.S. Section 810-21 of the National Electrical Code provides information with respect to proper grounding of the mast and supporting structure, grounding of the lead-in wire to an antenna discharge unit, size of grounding conductors, location of antenna discharge unit, connection to grounding electrodes, and requirements for the grounding electrode.