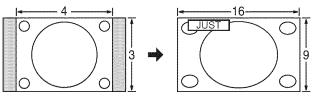

# **Editing and Setting Channels**

The current channel settings can be changed according to your needs and reception conditions.

Editing and Setting Channels

### Select the terminal and label of the external equipment

- Terminals: Comp./HDMI 1-2/Video1-3
   Label: SKIP\*/VCR/DVD/CABLE/ DBS/PVR/GAME/AUX/[BLANK]
- If "SKIP" is selected, the TV/VIDEO button press will skip its input.