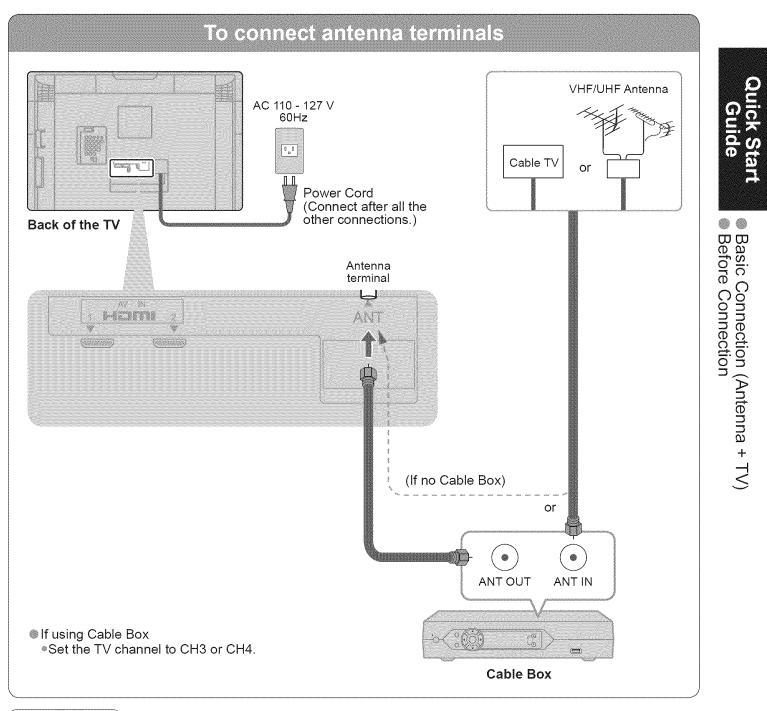

## Connecting Antenna (To watch TV)

## ANT in

Cable: Cable TV Antenna: Antenna