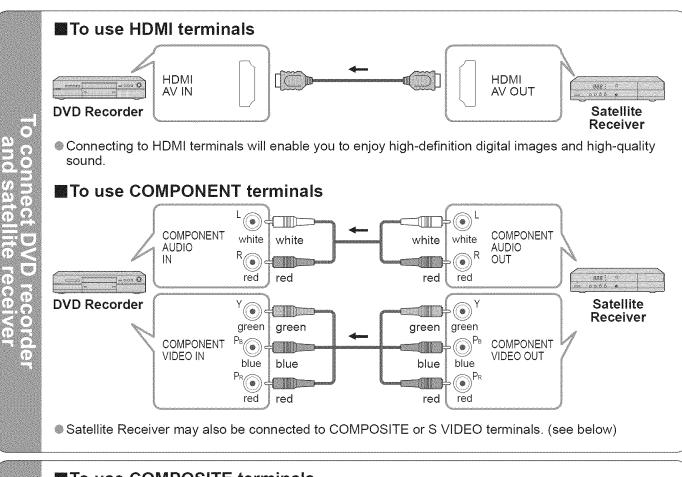

## Watching Satellite

**HDMI** connection Home theater and DVD Recorder

You can enjoy high-definition programming by subscribing to high-definition satellite source. Connection can be done with the use of HĎMI or Component Video cable.

Enjoying Home theater and DVD recorder with

a single cable.

- If your Panasonic DVD Recorder is compatible with EZ Sync (HDAVI control 2), you can operate your Panasonic DVD Recorder with this TV's remote control (p. 23 EZ Sync<sup>™</sup>).
- All cables and external equipment shown in this book are not supplied with the TV.
- For the details of the external equipment's connections, please refer to the operating manuals of the equipment.