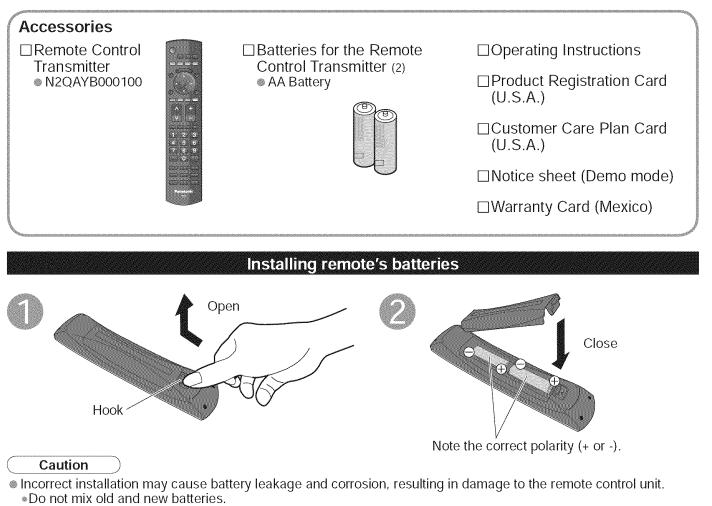

# **Accessories/Optional Accessory**

Check you have all the items shown.

- Do not mix different battery types (such as alkaline and manganese batteries).
- Do not use rechargeable (Ni-Cd) batteries.
- Do not burn or break batteries.
- Make a note of the remote control codes before changing batteries in case the codes are reset. (p. 41-43)