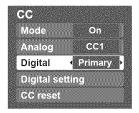

### Select the item and set

The settings in "Analog" or "Digital" depend on the broadcaster.

| Mode    | Select "On" (when not using, select "Off").                                                             |
|---------|---------------------------------------------------------------------------------------------------------|
| Analog  | (Choose the Closed Caption service of Analog broadcasting.)                                             |
| CC1-4:  | Information related to pictures<br>(Appears at bottom of screen)                                        |
| T1-4:   | Textual information<br>(Appears over entire screen)                                                     |
| Digital | (The Digital Closed Caption menu lets you configure the way you choose to view the digital captioning.) |

Select the setting.

"Primary", "Second.", "Service 3", "Service 4", "Service 5", "Service 6"

Input Labels/Monitor out/Closed Caption

To reset the settings Select "CC reset" and press OK