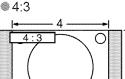

# **Editing and Setting Channels**

The current channel settings can be changed according to your needs and reception conditions.

Editing and Setting Channels

### Select the terminal and label of the external equipment

- Terminals: Comp./HDMI 1-2/Video1-3
   Label: SKIP\*/VCR/DVD/CABLE/ DBS/PVR/GAME/AUX/[BLANK]
- If "SKIP" is selected, the TV/VIDEO button press will skip its input.