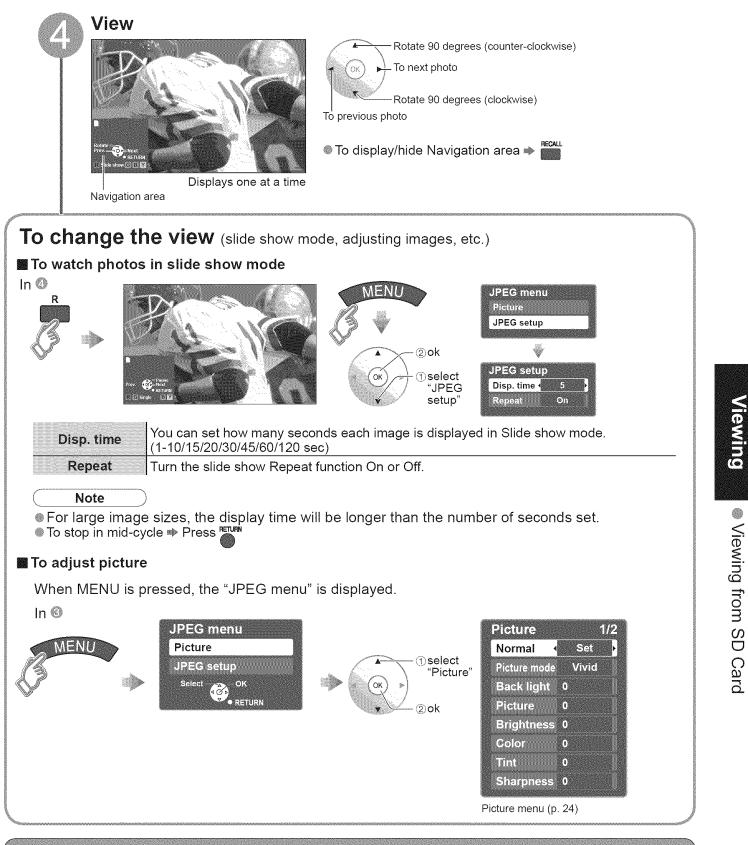

# **Viewing from SD Card**

You can view photos taken with a digital camera or digital video camera and saved on a SD card. (Media other than SD Cards may not be reproduced properly.)

Depending on the JPEG format, "Info" contents may not be displayed correctly. Refer to p. 46 (Data format for SD card browsing) for details.

## Viewing from a GalleryPlayer SD Card

You can view high-definition art and photography purchased on or downloaded to an SD card. GalleryPlayer provides pre-loaded SD cards with copy-protected imagery and images for download to your computer that can be saved on an SD card for display on your television.