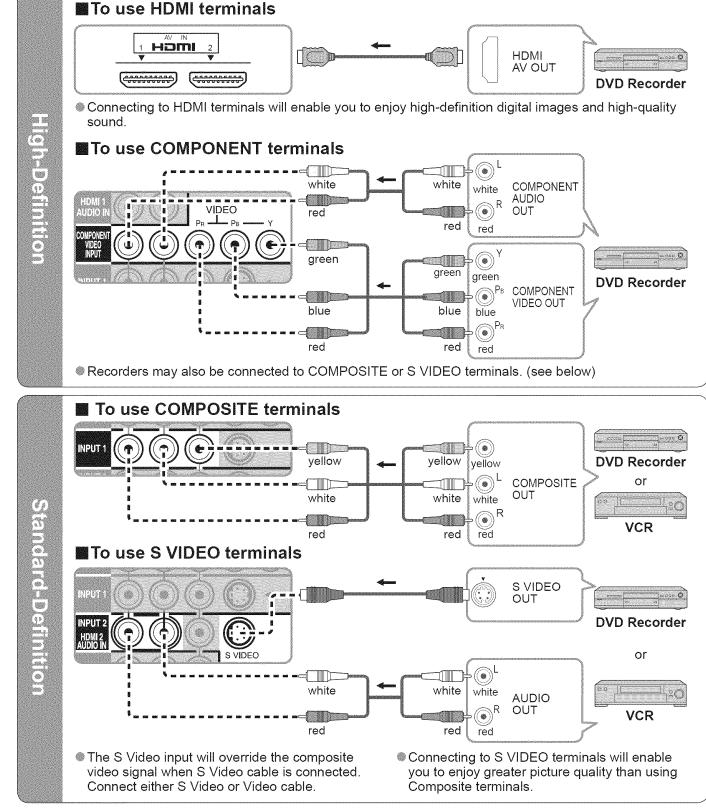

## To connect HDMI terminals

## Recording/playing back with DVD recorder or VCR

DVD Recorder

This source has higher resolution through interlace or progressive signal. Connection can be done with the use of Component Video or HDMI cable.

VCR

Connection can be done with the use of an RF cable and Composite Video/S Video cable.