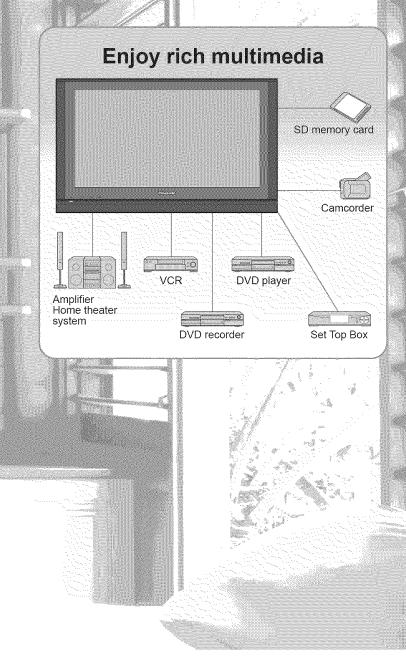

## Connected Equipment Introduction (Signal source)

## Watching TV

VHF/UHF Antenna

- NTSC (National Television System Committee): Conventional broadcasting
- ATSC (Advanced Television Systems Committee): Digital TV Standards include digital high-definition television (HDTV), standard-definition television (SDTV), data broadcasting, multi-channel surround-sound audio and interactive television.
- Cable Box/Cable
  - You need to subscribe to a cable TV service to enjoy viewing their programming.
  - You can enjoy high-definition programming by subscribing to a high-definition cable box. The connection can be done with the use of HDMI or Component Video cable.

## Recording/playing back with DVD recorder or VCR

DVD Recorder

This source has higher resolution through interlace or progressive signal. Connection can be done with the use of Component Video or HDMI cable.

VCR

Connection can be done with the use of an RF cable and Composite Video/S Video cable.

## Watching Satellite

**HDMI** connection Home theater and DVD Recorder

You can enjoy high-definition programming by subscribing to high-definition satellite source. Connection can be done with the use of HĎMI or Component Video cable.

Enjoying Home theater and DVD recorder with

a single cable.

- If your Panasonic DVD Recorder is compatible with EZ Sync (HDAVI control 2), you can operate your Panasonic DVD Recorder with this TV's remote control (p. 23 EZ Sync<sup>™</sup>).
- All cables and external equipment shown in this book are not supplied with the TV.
- For the details of the external equipment's connections, please refer to the operating manuals of the equipment.