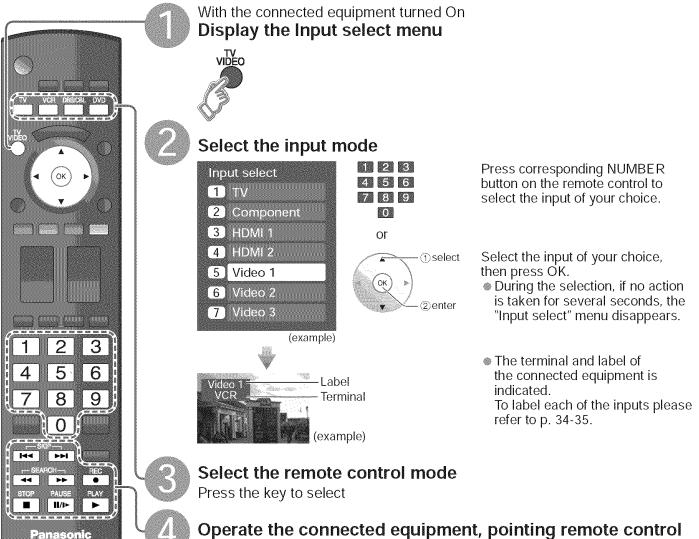

## Input Select

You can select the external equipment to access.

To operate other manufacturers' equipment, you need to register the code of the equipment. (p. 37)

at the equipment.

| at the equipment. (exa |        |                     | (example)            |
|------------------------|--------|---------------------|----------------------|
|                        |        | VCR MODE            | DVD MODE             |
|                        | REC    | VCR Record          | Record               |
|                        | SKIP   | _                   | Skip Reverse/Forward |
|                        | SEARCH | Rewind/Fast Forward | Reverse/Forward      |
|                        | STOP   | Stop                | Stop                 |
|                        | PAUSE  | Pause               | Pause                |
|                        | PLAY   | Play                | Play                 |
|                        |        |                     |                      |

(For other operations, see p. 40)

ΤV

To return to TV

Note For details, see the manual of the equipment.

VIDEO шÌр

Watching Videos and DVDs