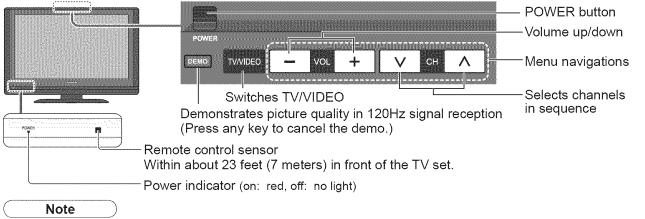

# **Identifying Controls**

The TV consumes a limited amount of power as long as the power cord is inserted into the wall outlet.

|                                                              | POWER                  |                                                                                        |
|--------------------------------------------------------------|------------------------|----------------------------------------------------------------------------------------|
| Switches TV to On or Standby                                 |                        | – EZ Sync menu (p. 23, 28-29)                                                          |
| Viewing from SD Card (p. 20-21) ————                         |                        | <ul> <li>Selects Audio Mode for TV viewing<br/>(p. 18)</li> </ul>                      |
| The equipment selection button (p. 22) —                     |                        |                                                                                        |
|                                                              | VIDEO MENU EXIT        | — Displays Main Menu (p. 24)                                                           |
| Changes the input mode (p. 22)                               |                        | – Exits menus                                                                          |
|                                                              | < oK ►                 | – Selects/OK/Change                                                                    |
|                                                              | SUB<br>MENU RETURN     | -                                                                                      |
| Displays Sub Menu (p. 18, 26) ————                           |                        | – Returns to previous menu                                                             |
| Colored buttons —<br>(used for various functions)            |                        |                                                                                        |
| (for example p. 20, 32)                                      |                        | – Volume up/down                                                                       |
| Channel up/down————                                          | CH VOL                 |                                                                                        |
|                                                              |                        |                                                                                        |
| Changes aspect ratio (p. 19)                                 | ASPECT FAVORITE RECALL | <ul> <li>Displays or removes the channel<br/>banner (p. 18)</li> </ul>                 |
|                                                              |                        | - Sound mute On/Off                                                                    |
| Operates the Favorite channel list                           |                        |                                                                                        |
| function. (p. 19)                                            | 4 5 6                  | <ul> <li>Numeric keypad to select any<br/>channel (p. 18) or press to enter</li> </ul> |
|                                                              |                        | alphanumeric input in menus.<br>(p. 22, 23, 30, 32, 37)                                |
|                                                              |                        | <b>A</b>                                                                               |
| Switches to previously viewed channel ——<br>and input modes. |                        | <ul> <li>Direct channel access for DTV and<br/>DBS (p. 18)</li> </ul>                  |
|                                                              |                        | – External equipment operations                                                        |
|                                                              | - SEARCH REC           | (VCRs, DVDs, etc.) (p. 22)                                                             |
|                                                              |                        |                                                                                        |
|                                                              |                        |                                                                                        |
|                                                              | Panasonic              |                                                                                        |
|                                                              | TV                     |                                                                                        |
|                                                              |                        |                                                                                        |