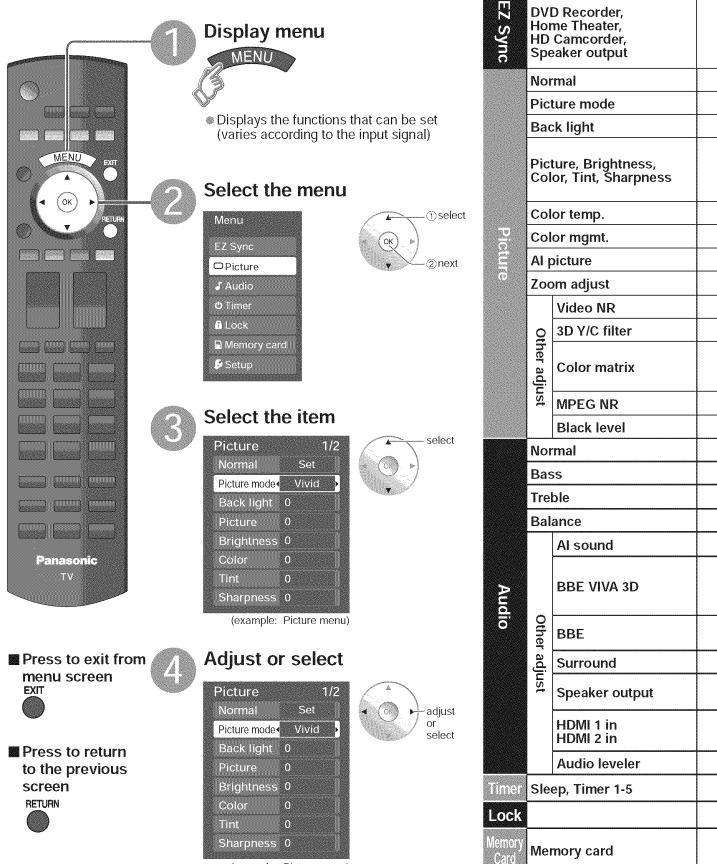

# How to Use Menu Functions

Menu list

Item

Menu

Various menus allow you to make settings for the picture, sound, and other functions so that you can enjoy watching TV in your own way.

(example: Picture menu)

| Adjustments/Configurations (                                                                                                                                                                                                                                                                      | (alternatives)                              |
|---------------------------------------------------------------------------------------------------------------------------------------------------------------------------------------------------------------------------------------------------------------------------------------------------|---------------------------------------------|
| [DVD Recorder/Home Theater/HD Camcorder]<br>Select equipment to access and operate. (p. 28-29)<br>[Speaker output]<br>Select audio output. (Home theater/TV) (p. 28-29)<br>EZ Sync menu is accessible directly by pressing the EZ Sync button on the                                              | e remote control. 🔿 🕬 (p. 23)               |
| Resets all picture adjustments to factory default settings except for "Other a                                                                                                                                                                                                                    | adjust" (Set/No) Normal Set                 |
| Basic picture mode (Vivid/Standard/Cinema/Custom) (p. 47)                                                                                                                                                                                                                                         | Picture mode Vivic                          |
| Adjusts luminance of the back light.                                                                                                                                                                                                                                                              | Back light +20                              |
| Adjusts color, brightness, etc. for each picture mode to suit your taste                                                                                                                                                                                                                          | Picture+20Tint0Brightness0Sharpness0Color00 |
| Selects level of warm colors (red) and cool colors (blue) (Cool/Normal/War                                                                                                                                                                                                                        | rm) Color temp. Coo                         |
| On: Enhances green and blue color reproduction, especially outdoor scene                                                                                                                                                                                                                          | es. (On/Off) Color mgmt. On                 |
| Controls dark areas without affecting the black level or brightness in the over                                                                                                                                                                                                                   | erall picture (On/Off) Al picture On        |
| Adjusts vertical alignment and size when aspect setting is "ZOOM" (p. 45)                                                                                                                                                                                                                         | Zoom adjust                                 |
| Reduces noise, commonly called snow. Leave it off when receiving a strong                                                                                                                                                                                                                         | g signal. (Off/On) Video NR Off             |
| Minimizes noise and cross-color in the picture. (On/Off)                                                                                                                                                                                                                                          | 3D Y/C filter Off                           |
| Selects image resolution of component-connected devices (HD/SD)<br>SD: Standard Definition HD: High Definition<br>Only 480p signal accepted; regular TV (NTSC) is not available.                                                                                                                  | Color matrix SD                             |
| Reduces noise of specific digital signals of DVD, STB, etc. (On/Off)                                                                                                                                                                                                                              | MPEG NR Off                                 |
| Selects Dark or Light. Valid only for external input signals. (Dark/Light)                                                                                                                                                                                                                        | Black level Ligh                            |
| Resets Bass, Treble and Balance adjustments to factory default settings. (S                                                                                                                                                                                                                       | Set/No) Normal Set                          |
| Increases or decreases the bass response.                                                                                                                                                                                                                                                         | Bass + 4                                    |
| Increases or decreases the treble response.                                                                                                                                                                                                                                                       | Treble 0                                    |
| Emphasizes the left / right speaker volume.                                                                                                                                                                                                                                                       | Balance 0                                   |
| Equalizes overall volume levels across all channels and external inputs. (O                                                                                                                                                                                                                       | On/Off) Al sound On                         |
| BBE ViVA HD3D (High-Definition 3D) Sound provides musically accurate na sound. The clarity of the sound is improved by BBE while the width, depth a are expanded by BBE's proprietary 3D sound process. BBE ViVA HD3D So programs including news, music, dramas, movies, sports and electronic ga | and height of sound image BBE VIVA 3D On    |
| BBE High Definition Sound restores clarity and presence for better speech realism. (On/Off)                                                                                                                                                                                                       | intelligibility and musical BBE On          |
| Enhances audio response when listening to stereo. (On/Off)                                                                                                                                                                                                                                        | Surround Off                                |
| Switches to "Off" when using external speakers (On/Off)<br>"Al sound", "Surround", and "Audio leveler" do not work if "Off" is selected                                                                                                                                                           | d Speaker output On                         |
| Selects according to the signal when HDMI is connected (Auto/Digital/Ana<br>according Auto: Automatically selects Analog / Digital signal                                                                                                                                                         | alog) HDMI1 in Auto                         |
| Minimizes volume disparity after switching to external inputs                                                                                                                                                                                                                                     | Audio leveler 0                             |
| The TV can automatically turn On/Off at the designated date and time (p. 3                                                                                                                                                                                                                        | i6) Sleep 60                                |
| Locks the channels and programs (p. 30)                                                                                                                                                                                                                                                           |                                             |
| Displays SD card data (p. 20-21)                                                                                                                                                                                                                                                                  | Memory card                                 |
|                                                                                                                                                                                                                                                                                                   |                                             |

In AV mode, the Audio menu and Setup menu give a fewer options.

## (Continued)

| ·~ | Adjustments/Configurations (alternatives)                                             |                 |  |
|----|---------------------------------------------------------------------------------------|-----------------|--|
|    | Sets the mode to select the channel with Channel up/down button <b>(Favorite/All)</b> | Surf mode All   |  |
|    | Selects the screen menu language (p. 16)                                              | Language        |  |
|    | Adjusts the clock (p. 16)                                                             | Clock           |  |
|    | Sets channels (p. 32)                                                                 | Program channel |  |

### [Comp./HDMI 1/HDMI 2/Video 1/Video 2/Video 3]

To prevent howling and image oscillation, stops output of the pictures and audio specified in this menu. (p. 34) **(On/Off)** 

| <br>Displays subtitles (Closed Caption) (p. 34)                                                                                                                                                                                                                                                                                                                                                                                                                                                                                                                        | CC                     |
|------------------------------------------------------------------------------------------------------------------------------------------------------------------------------------------------------------------------------------------------------------------------------------------------------------------------------------------------------------------------------------------------------------------------------------------------------------------------------------------------------------------------------------------------------------------------|------------------------|
| Controls equipment connected to HDMI terminals (p. 28) <b>(On/Off)</b><br>"Power off link", "Power on link", and "Default speakers"cannot be selected if "Off" is set.                                                                                                                                                                                                                                                                                                                                                                                                 | EZ Sync On             |
| Sets "Power off link" of HDMI connection equipment (p. 28) (Set/No)                                                                                                                                                                                                                                                                                                                                                                                                                                                                                                    | Power off link Set     |
| <br>Sets "Power on link" of HDMI connection equipment (p. 28) (Set/No)                                                                                                                                                                                                                                                                                                                                                                                                                                                                                                 | Power on link Set      |
| Selects the default speakers (p. 28) <b>(TV/Theater)</b>                                                                                                                                                                                                                                                                                                                                                                                                                                                                                                               | Default speakers TV    |
| <ul> <li>Turns TV On automatically when the cable box or a connected device is turned On (No/Set)</li> <li>The "Sleep" timer, "On / Off timer", and "First time setup" will not function if "Auto power on" is set.<br/>(p. 36)</li> </ul>                                                                                                                                                                                                                                                                                                                             | Auto power on No       |
| <ul> <li>To conserve energy, the TV automatically turns off when NO SIGNAL continues more than 10 minutes. (Set/No)</li> <li>Note</li> <li>Not in use when setting "Auto power on", "On/Off Timer", "SD mode", "Lock", or Digital channel.</li> <li>"No signal shut-off was activated" will be displayed for about 10 seconds when the TV is turned on for the first time after turning the power off by "No signal shut-off".</li> <li>The on-screen display will flash 3, 2 and 1 to indicate the last three (3) remaining minutes prior to the shut-off.</li> </ul> | No signal shut-off Set |
| <ul> <li>To conserve energy, the TV automatically turns off when no operation of remote or front panel key continues more than 3 hours. (No/Set)</li> <li>Note</li> <li>Not in use when setting "Auto power on" or "On/Off Timer".</li> <li>"No action shut-off was activated" will be displayed for about 10 seconds when the TV is turned on for the first time after turning the power off by "No action shut off".</li> <li>The on-screen display will flash 3, 2 and 1 to indicate the last three (3) remaining minutes prior to the shut-off.</li> </ul>         | No action shut-off No  |
| <br>Reduces screen brightness to lower power consumption. Eye-friendly for viewing in a dark room. (Standard/Saving)                                                                                                                                                                                                                                                                                                                                                                                                                                                   | Power Save Standard    |
| Displays TV version and software license.                                                                                                                                                                                                                                                                                                                                                                                                                                                                                                                              | About                  |
| Performing Reset will clear all items set with Setup, such as channel settings. (p. 32)                                                                                                                                                                                                                                                                                                                                                                                                                                                                                | Reset                  |
|                                                                                                                                                                                                                                                                                                                                                                                                                                                                                                                                                                        |                        |

| Adjustments/Configurations (alternatives) |                                                        |  |
|-------------------------------------------|--------------------------------------------------------|--|
| Sets the mode to sel                      | the channel with Channel up/down button (Favorite/All) |  |
| Sets favorite channel                     | (p. 19)                                                |  |
| Displays Closed Cap                       | n. (p. 34-35)                                          |  |
| Changes the station                       | entifier. (p. 32-33)                                   |  |