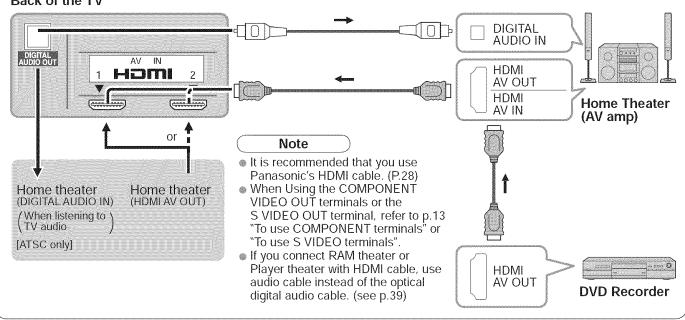

## To connect HDMI terminals

### Back of the TV

#### EZ Sync<sup>™</sup> Connections

Follow the connection diagrams below for HDAVI control of a single AV piece of equipment such as a Panasonic DIGA-DVD recorder, RAM theater, or Player theater system. Refer to page 28-29 for Setup Menu settings and additional control information.

Optional HDMI and/or optical cables are not provided.