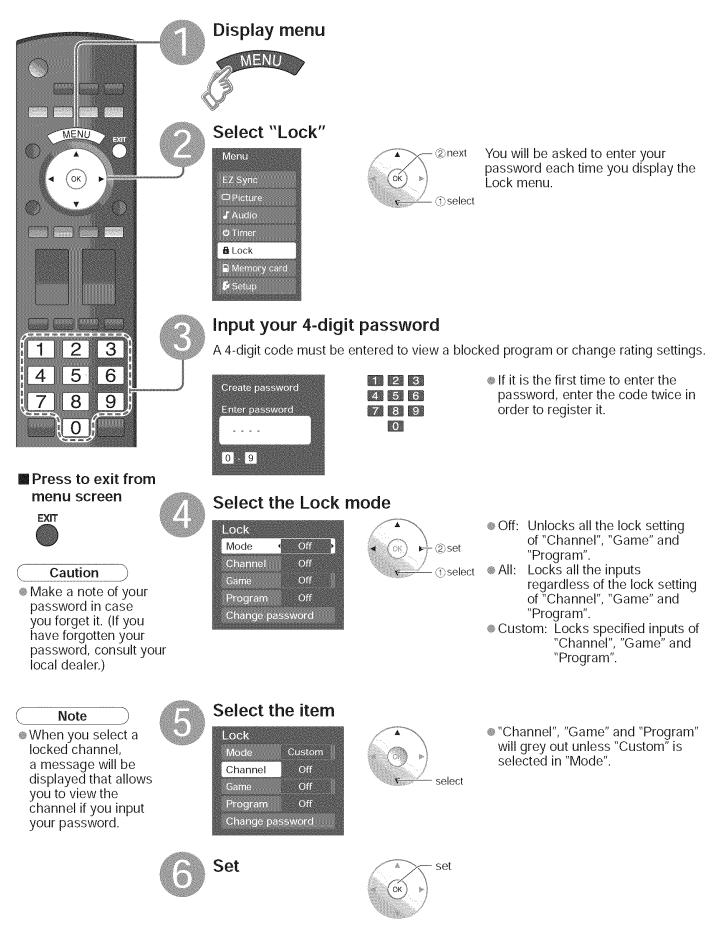

# Lock

You can lock specified channels or shows to prevent children from watching objectionable content.

### Select up to 7 (1-7) channels to be blocked. These channels will be blocked regardless of the program rating. **(1)**Select "Mode" and set to "Custom" Channel 2 Select channel to lock. loek To lock/unlock all channels: Channel lock (1) select Select "Mode" and set to "All" or "Off". Mode Custom Channel 1 g, All: Locks all channels Channel 2 Off: Unlocks all channels ②set Locks Channel 3, Channel 4 and external inputs. select Select "Game" in 🕢 and set to "On". Game lock OX On: Locks Off: Unlocks ②set To set a rating level <sup>(3)</sup>Select the rating to be locked "V-chip" technology enables restricted shows select to be locked according to TV ratings. (1) Select "Mode" and set to "On". Program lock Example of "MPAA" (U.S movie ratings) Mode Om. Monitor out ②set On NR No rating MPAA ωű G General Audience: All ages admitted (1)select U.S.TV 0)11 PG Parental Guidance Suggested 0.E.U.R. Οij Parents Strongly Cautioned: Inappropriate for PG-13 C.F.L.R. Οĥ children under 13 Restricted: Under 17 requires accompanying R parent or adult guardian 2 Select the rating category you wish NC-17 No one 17 and under admitted Program to follow X Adults only lock ③next Program lock To get other information (p. 44) Mode On ②set Óκ On Monitor out To disable recording of the locked (1)select MPAA (@);; program U.S.TV (0)ii Select "Monitor out" and set to "On". OF LR Off On: Turns on the monitor C.F.L.R. Off Program lock terminal output Mode On MPAA: U.S movie ratings for programs that Monitor out < Off > U.S TV program ratings have been set to U.S.TV: MPAA Oii . C.E.L.R.: Canadian English ratings "Blocked." U.S.TV O III C.F.L.R.: Canadian French ratings Off: Turns off the monitor C.E.L.R. Off terminal output C.F.L.R. for programs that (0) i j have been set to "Blocked." To change the password Rook Change password Mode Off (1) In (1), select "Change password" and press OK Enter new password Change Channel Off 2 Input the new 4-digit password twice mb password Off Game . . . . (a)fi Program 0 9 Change password