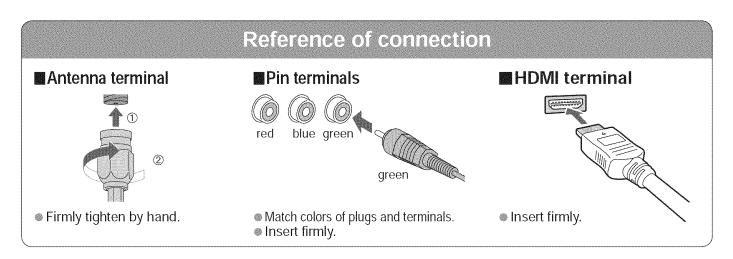

### **Recommended AV Connections**

These diagrams show our recommendations for how to connect the TV unit to your various equipment. For other connections, consult the instructions of each piece of equipment and the specifications (p. 49). For additional assistance, please visit our website at: www.panasonic.com www.panasonic.ca