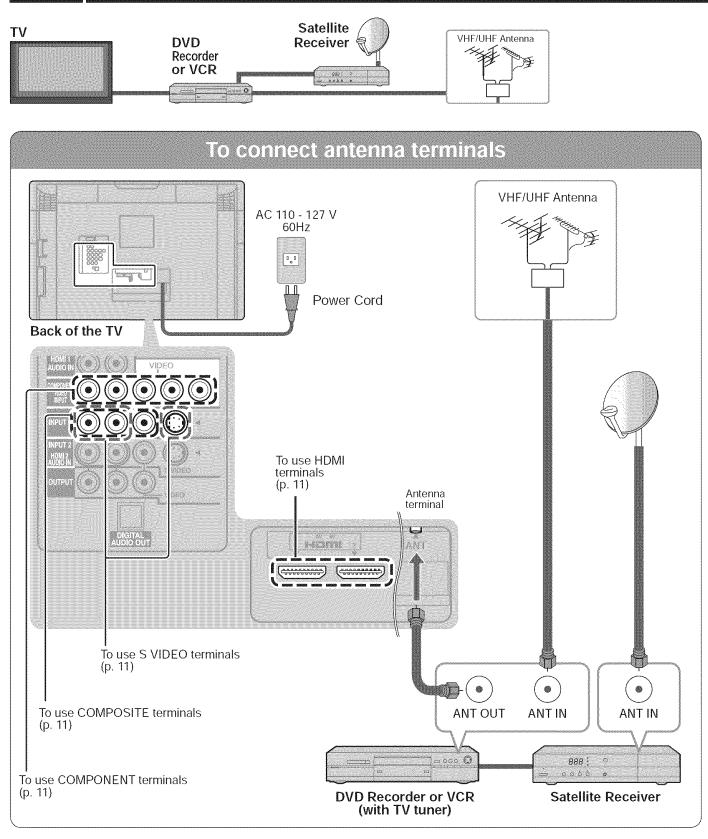

## **Example 3** Connecting DVD recorder (VCR) and satellite receiver

## Connecting TV and DVD recorder (VCR)

Connect in the same way as on p. 11.