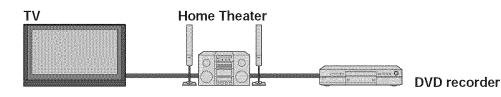

## **Example 4** Connecting Home Theater and DVD recorder

## To connect HDMI terminals