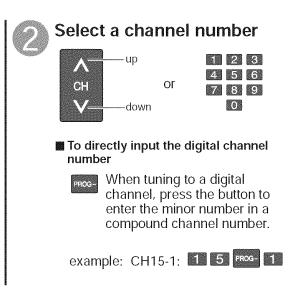

log only/Digital only)



### Start scanning the channels

- Available channels (analog/digital) are automatically set.
- All channels: Scans digital and analog channels Scans Analog channels only Analog only: Digital only: Scans Digital channels only

### **5**Confirm registered channels

40%

auit



\_\_\_\_\_select "Apply" OK ②ok

If OK is not pressed after selecting "Apply", the channels will not be saved.

If you perform scanning more than twice, previously saved channels are erased.

| First time setup |   |
|------------------|---|
| Language         |   |
| Clock            |   |
| Auto program     |   |
| Picture          |   |
|                  | ( |

(Refer to p. 24)

# Watching TV

Connect the TV to a cable box/cable, set-top-box, satellite box, or antenna cable (p. 8, 9)





## ■ Other Useful Functions (Operate after <a>></a>)







### To change the page

Pressing *d* changes the page backward.

# **Viewing from SD Card**

You can view photos taken with a digital camera or digital video camera and saved on a SD card. (Media other than SD Cards may not be reproduced properly.)



Depending on the JPEG format, "Info" contents may not be displayed correctly. Refer to p. 46 (Data format for SD card browsing) for details.



## Viewing from a GalleryPlayer SD Card

You can view high-definition art and photography purchased on or downloaded to an SD card. GalleryPlayer provides pre-loaded SD cards with copy-protected imagery and images for download to your computer that can be saved on an SD card for display on your television.

# Watching Videos and DVDs

If yo