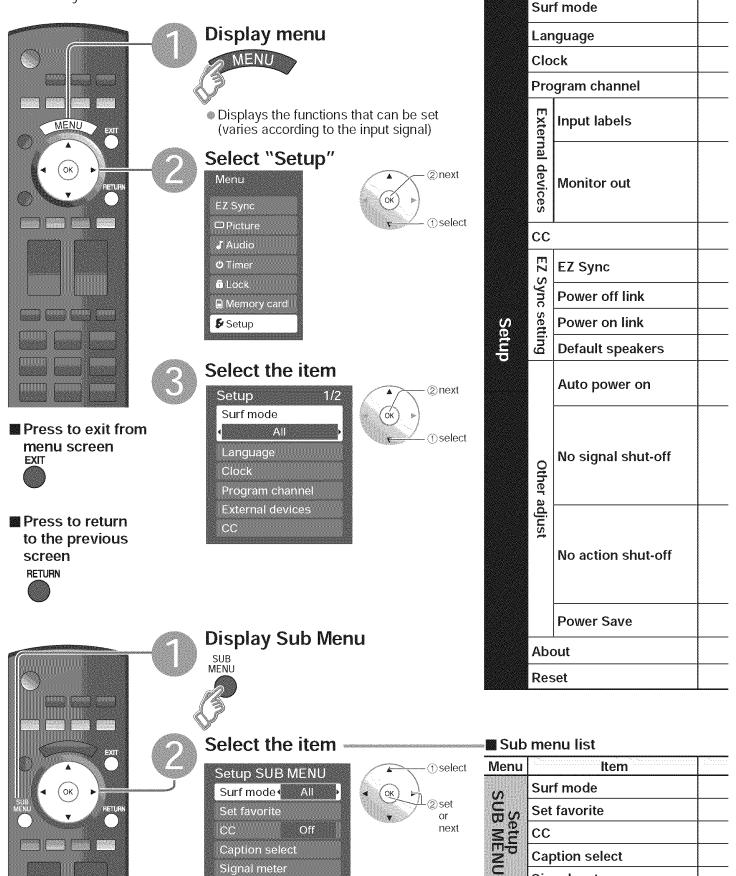

# How to Use Menu Functions

Menu list

Item

Menu

Various menus allow you to make settings for the picture, sound, and other functions so that you can enjoy watching TV in your own way.

(example: Picture menu)

| Adjustments/Configurations (                                                                                                                                                                                                                                                                      | (alternatives)                              |
|---------------------------------------------------------------------------------------------------------------------------------------------------------------------------------------------------------------------------------------------------------------------------------------------------|---------------------------------------------|
| [DVD Recorder/Home Theater/HD Camcorder]<br>Select equipment to access and operate. (p. 28-29)<br>[Speaker output]<br>Select audio output. (Home theater/TV) (p. 28-29)<br>EZ Sync menu is accessible directly by pressing the EZ Sync button on the                                              | e remote control. 🔿 🕬 (p. 23)               |
| Resets all picture adjustments to factory default settings except for "Other a                                                                                                                                                                                                                    | adjust" (Set/No) Normal Set                 |
| Basic picture mode (Vivid/Standard/Cinema/Custom) (p. 47)                                                                                                                                                                                                                                         | Picture mode Vivic                          |
| Adjusts luminance of the back light.                                                                                                                                                                                                                                                              | Back light +20                              |
| Adjusts color, brightness, etc. for each picture mode to suit your taste                                                                                                                                                                                                                          | Picture+20Tint0Brightness0Sharpness0Color00 |
| Selects level of warm colors (red) and cool colors (blue) (Cool/Normal/War                                                                                                                                                                                                                        | rm) Color temp. Coo                         |
| On: Enhances green and blue color reproduction, especially outdoor scene                                                                                                                                                                                                                          | es. (On/Off) Color mgmt. On                 |
| Controls dark areas without affecting the black level or brightness in the over                                                                                                                                                                                                                   | erall picture (On/Off) Al picture On        |
| Adjusts vertical alignment and size when aspect setting is "ZOOM" (p. 45)                                                                                                                                                                                                                         | Zoom adjust                                 |
| Reduces noise, commonly called snow. Leave it off when receiving a strong                                                                                                                                                                                                                         | g signal. (Off/On) Video NR Off             |
| Minimizes noise and cross-color in the picture. (On/Off)                                                                                                                                                                                                                                          | 3D Y/C filter Off                           |
| Selects image resolution of component-connected devices (HD/SD)<br>SD: Standard Definition HD: High Definition<br>Only 480p signal accepted; regular TV (NTSC) is not available.                                                                                                                  | Color matrix SD                             |
| Reduces noise of specific digital signals of DVD, STB, etc. (On/Off)                                                                                                                                                                                                                              | MPEG NR Off                                 |
| Selects Dark or Light. Valid only for external input signals. (Dark/Light)                                                                                                                                                                                                                        | Black level Ligh                            |
| Resets Bass, Treble and Balance adjustments to factory default settings. (S                                                                                                                                                                                                                       | Set/No) Normal Set                          |
| Increases or decreases the bass response.                                                                                                                                                                                                                                                         | Bass + 4                                    |
| Increases or decreases the treble response.                                                                                                                                                                                                                                                       | Treble 0                                    |
| Emphasizes the left / right speaker volume.                                                                                                                                                                                                                                                       | Balance 0                                   |
| Equalizes overall volume levels across all channels and external inputs. (O                                                                                                                                                                                                                       | On/Off) Al sound On                         |
| BBE ViVA HD3D (High-Definition 3D) Sound provides musically accurate na sound. The clarity of the sound is improved by BBE while the width, depth a are expanded by BBE's proprietary 3D sound process. BBE ViVA HD3D So programs including news, music, dramas, movies, sports and electronic ga | and height of sound image BBE VIVA 3D On    |
| BBE High Definition Sound restores clarity and presence for better speech realism. (On/Off)                                                                                                                                                                                                       | intelligibility and musical BBE On          |
| Enhances audio response when listening to stereo. (On/Off)                                                                                                                                                                                                                                        | Surround Off                                |
| Switches to "Off" when using external speakers (On/Off)<br>"Al sound", "Surround", and "Audio leveler" do not work if "Off" is selected                                                                                                                                                           | d Speaker output On                         |
| Selects according to the signal when HDMI is connected (Auto/Digital/Ana<br>according Auto: Automatically selects Analog / Digital signal                                                                                                                                                         | alog) HDMI1 in Auto                         |
| Minimizes volume disparity after switching to external inputs                                                                                                                                                                                                                                     | Audio leveler 0                             |
| The TV can automatically turn On/Off at the designated date and time (p. 3                                                                                                                                                                                                                        | i6) Sleep 60                                |
| Locks the channels and programs (p. 30)                                                                                                                                                                                                                                                           |                                             |
| Displays SD card data (p. 20-21)                                                                                                                                                                                                                                                                  | Memory card                                 |
|                                                                                                                                                                                                                                                                                                   |                                             |

In AV mode, the Audio menu and Setup menu give a fewer options.

# How to Use Menu Functions

Menu list

Item

Signal meter

Menu

Various menus allow you to make settings for the picture, sound, and other functions so that you can enjoy watching TV in the way best suited for you.

## (Continued)

| ·~ | Adjustments/Configurations (alternatives)                                             |                 |  |
|----|---------------------------------------------------------------------------------------|-----------------|--|
|    | Sets the mode to select the channel with Channel up/down button <b>(Favorite/All)</b> | Surf mode All   |  |
|    | Selects the screen menu language (p. 16)                                              | Language        |  |
|    | Adjusts the clock (p. 16)                                                             | Clock           |  |
|    | Sets channels (p. 32)                                                                 | Program channel |  |

Selects the terminal and label of the external equipment (p. 34)

### [Comp./HDMI 1/HDMI 2/Video 1/Video 2/Video 3]

To prevent howling and image oscillation, stops output of the pictures and audio specified in this menu. (p. 34) **(On/Off)** 

| <br>Displays subtitles (Closed Caption) (p. 34)                                                                                                                                                                                                                                                                                                                                                                                                                                                                                                                        | CC                     |
|------------------------------------------------------------------------------------------------------------------------------------------------------------------------------------------------------------------------------------------------------------------------------------------------------------------------------------------------------------------------------------------------------------------------------------------------------------------------------------------------------------------------------------------------------------------------|------------------------|
| Controls equipment connected to HDMI terminals (p. 28) <b>(On/Off)</b><br>"Power off link", "Power on link", and "Default speakers"cannot be selected if "Off" is set.                                                                                                                                                                                                                                                                                                                                                                                                 | EZ Sync On             |
| Sets "Power off link" of HDMI connection equipment (p. 28) (Set/No)                                                                                                                                                                                                                                                                                                                                                                                                                                                                                                    | Power off link Set     |
| <br>Sets "Power on link" of HDMI connection equipment (p. 28) (Set/No)                                                                                                                                                                                                                                                                                                                                                                                                                                                                                                 | Power on link Set      |
| Selects the default speakers (p. 28) <b>(TV/Theater)</b>                                                                                                                                                                                                                                                                                                                                                                                                                                                                                                               | Default speakers TV    |
| <ul> <li>Turns TV On automatically when the cable box or a connected device is turned On (No/Set)</li> <li>The "Sleep" timer, "On / Off timer", and "First time setup" will not function if "Auto power on" is set.<br/>(p. 36)</li> </ul>                                                                                                                                                                                                                                                                                                                             | Auto power on No       |
| <ul> <li>To conserve energy, the TV automatically turns off when NO SIGNAL continues more than 10 minutes. (Set/No)</li> <li>Note</li> <li>Not in use when setting "Auto power on", "On/Off Timer", "SD mode", "Lock", or Digital channel.</li> <li>"No signal shut-off was activated" will be displayed for about 10 seconds when the TV is turned on for the first time after turning the power off by "No signal shut-off".</li> <li>The on-screen display will flash 3, 2 and 1 to indicate the last three (3) remaining minutes prior to the shut-off.</li> </ul> | No signal shut-off Set |
| <ul> <li>To conserve energy, the TV automatically turns off when no operation of remote or front panel key continues more than 3 hours. (No/Set)</li> <li>Note</li> <li>Not in use when setting "Auto power on" or "On/Off Timer".</li> <li>"No action shut-off was activated" will be displayed for about 10 seconds when the TV is turned on for the first time after turning the power off by "No action shut off".</li> <li>The on-screen display will flash 3, 2 and 1 to indicate the last three (3) remaining minutes prior to the shut-off.</li> </ul>         | No action shut-off No  |
| <br>Reduces screen brightness to lower power consumption. Eye-friendly for viewing in a dark room. (Standard/Saving)                                                                                                                                                                                                                                                                                                                                                                                                                                                   | Power Save Standard    |
| Displays TV version and software license.                                                                                                                                                                                                                                                                                                                                                                                                                                                                                                                              | About                  |
| Performing Reset will clear all items set with Setup, such as channel settings. (p. 32)                                                                                                                                                                                                                                                                                                                                                                                                                                                                                | Reset                  |
|                                                                                                                                                                                                                                                                                                                                                                                                                                                                                                                                                                        |                        |

| Adjustments/Configurations (alternatives) |                                                        |  |
|-------------------------------------------|--------------------------------------------------------|--|
| Sets the mode to sel                      | the channel with Channel up/down button (Favorite/All) |  |
| Sets favorite channel                     | (p. 19)                                                |  |
| Displays Closed Cap                       | n. (p. 34-35)                                          |  |
| Changes the station                       | entifier. (p. 32-33)                                   |  |

Checks the signal strength if interference or freezing occurs on a digital image. (p. 32-33)

Advanced