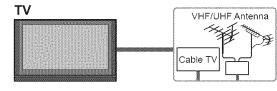

## Watching TV

VHF/UHF Antenna

- NTSC (National Television System Committee): Conventional broadcasting
- ATSC (Advanced Television Systems Committee): Digital TV Standards include digital high-definition television (HDTV), standard-definition television (SDTV), data broadcasting, multi-channel surround-sound audio and interactive television.
- Cable Box/Cable
  - You need to subscribe to a cable TV service to enjoy viewing their programming.
  - You can enjoy high-definition programming by subscribing to a high-definition cable box. The connection can be done with the use of HDMI or Component Video cable.

or ැබ **VHF/UHF** Antenna Cable Box/ Cable

or

**DVD** Recorder

**Home Theater** 

ll\_2O

VCR

**DVD** Recorder

8