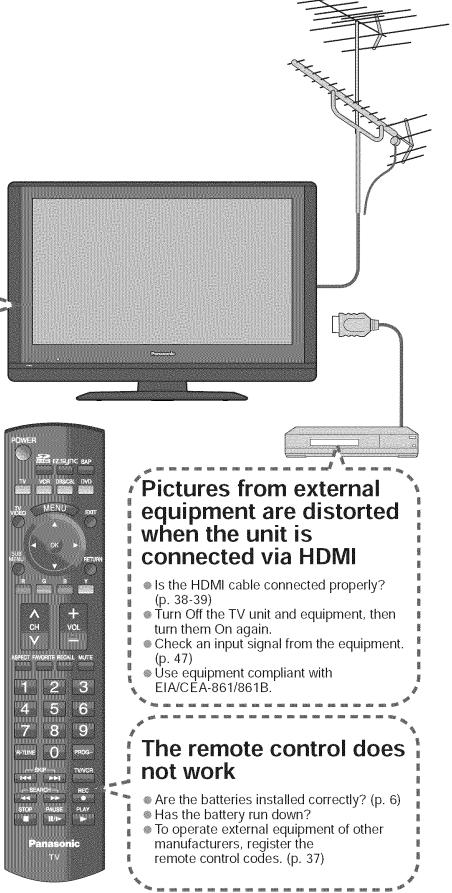

### **Remote Control Operation/Code List**

The following explains how to operate external devices with the remote control. Register the remote control codes (p. 37) if you want to operate an external device of another manufacturer. (p. 41-43)

#### Note

Operation may not be possible depending on the available memory size of the remote control. This remote control is not designed to cover operation of all functions of all models.