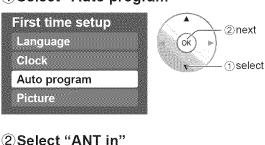

## Auto channel setup

### **1**Select "Auto program"

②set ОĶ (f) select

②next

②ok

(1) select

## ANT in

Cable: Cable TV Antenna: Antenna