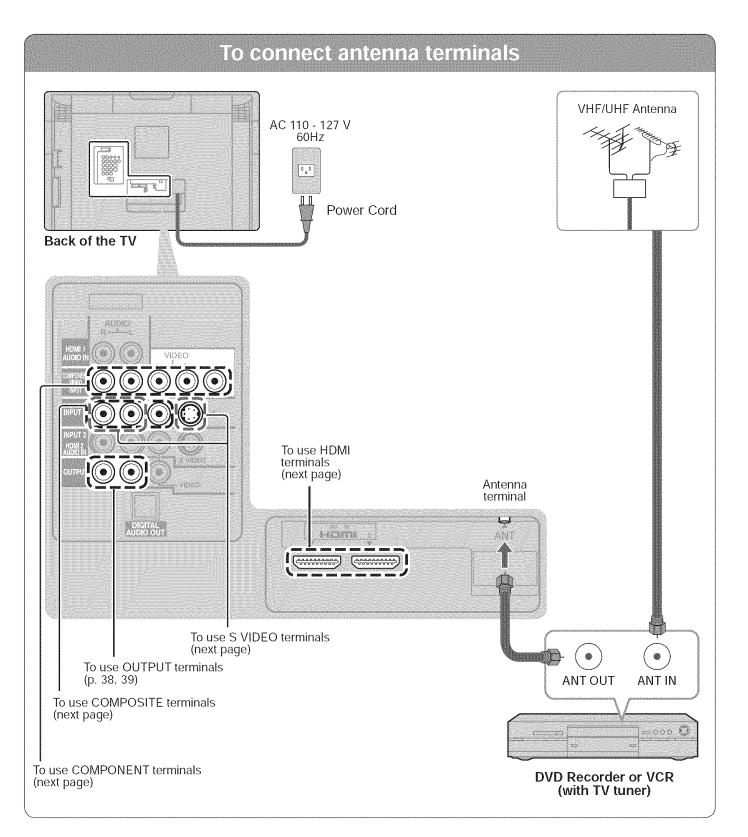

## Connecting Antenna (To watch TV)

## ANT in

Cable: Cable TV Antenna: Antenna