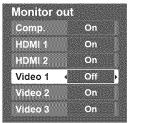

### Select the terminal and label of the external equipment

- Terminals: Comp./HDMI 1-2/Video1-3
   Label: SKIP\*/VCR/DVD/CABLE/ DBS/PVR/GAME/AUX/[BLANK]
- If "SKIP" is selected, the TV/VIDEO button press will skip its input.

[example]

To prevent howling and image oscillation, stops output of the pictures and audio specified in this menu. (p. 26)

- Select "Off" to stop output of picture and audio. (Video 1/Video 2/Video 3)
- Comp./HDMI 1/HDMI 2 cannot output video signals regardless of "Monitor out" setting. When equipment (STB, DVD, etc.) is connected to HDMI or COMPONENT terminals, only audio signals can be obtained. From the output terminals, no video signals can be passed.