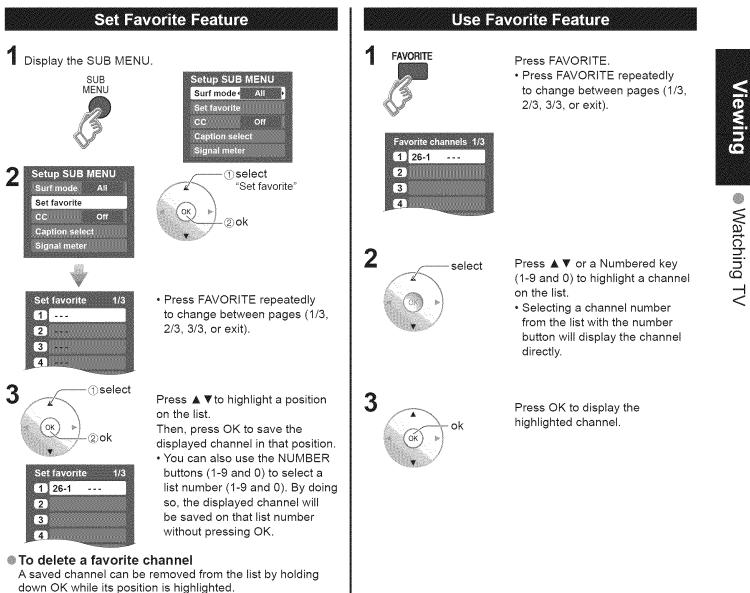

# Lock

You can lock specified channels or shows to prevent children from watching objectionable content.

### Select up to 7 (1-7) channels to be blocked. These channels will be blocked regardless of the program rating. **(1)**Select "Mode" and set to "Custom" Channel 2 Select channel to lock. loek To lock/unlock all channels: Channel lock (1) select Select "Mode" and set to "All" or "Off". Mode Custom Channel 1 g, All: Locks all channels Channel 2 Off: Unlocks all channels ②set Locks Channel 3, Channel 4 and external inputs. select Select "Game" in 🕢 and set to "On". Game lock OX On: Locks Off: Unlocks ②set To set a rating level <sup>(3)</sup>Select the rating to be locked "V-chip" technology enables restricted shows select to be locked according to TV ratings. (1) Select "Mode" and set to "On". Program lock Example of "MPAA" (U.S movie ratings) Mode Om. Monitor out ②set On NR No rating MPAA ωű G General Audience: All ages admitted (1)select U.S.TV 0)11 PG Parental Guidance Suggested 0.E.U.R. Οij Parents Strongly Cautioned: Inappropriate for PG-13 C.F.L.R. Οĥ children under 13 Restricted: Under 17 requires accompanying R parent or adult guardian 2 Select the rating category you wish NC-17 No one 17 and under admitted Program to follow X Adults only lock ③next Program lock To get other information (p. 44) Mode On ②set Óκ On Monitor out To disable recording of the locked (1)select MPAA (@);; program U.S.TV (0)ii Select "Monitor out" and set to "On". OF LR Off On: Turns on the monitor C.F.L.R. Off Program lock terminal output Mode On MPAA: U.S movie ratings for programs that Monitor out < Off > U.S TV program ratings have been set to U.S.TV: MPAA Oii . C.E.L.R.: Canadian English ratings "Blocked." U.S.TV O III C.F.L.R.: Canadian French ratings Off: Turns off the monitor C.E.L.R. Off terminal output C.F.L.R. for programs that (0) i j have been set to "Blocked." To change the password Rook Change password Mode Off (1) In (1), select "Change password" and press OK Enter new password Change Channel Off 2 Input the new 4-digit password twice mb password Off Game . . . . (a)fi Program 0 9 Change password

### To select the channel or the rating of the program to be locked

Note

This television is designed to support the "Downloadable U.S. Region Rating System" when available. (Available only in U.S.A.)
 The Off rating is independent of other ratings.

When placing a block on a specific-age-based-rating level, the Off rating and any other more restrictive ratings will also be blocked.