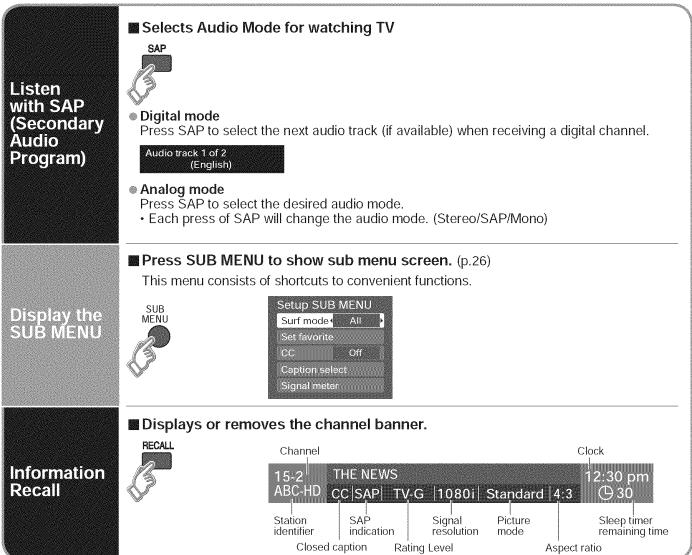

## ■ Other Useful Functions (Operate after <a>></a>)

### To change the page

Pressing *d* changes the page backward.

# **Viewing from SD Card**

You can view photos taken with a digital camera or digital video camera and saved on a SD card. (Media other than SD Cards may not be reproduced properly.)

Depending on the JPEG format, "Info" contents may not be displayed correctly. Refer to p. 46 (Data format for SD card browsing) for details.

## Viewing from a GalleryPlayer SD Card

You can view high-definition art and photography purchased on or downloaded to an SD card. GalleryPlayer provides pre-loaded SD cards with copy-protected imagery and images for download to your computer that can be saved on an SD card for display on your television.

# Watching Videos and DVDs

If you have some equipment connected to the TV, you can easily watch videos and DVDs using the TV's remote control.

## Input Select

You can select the external equipment to access.

To operate other manufacturers' equipment, you need to register the code of the equipment. (p. 37)

at the equipment.

| at the equipment. (exa |        |                     | (example)            |
|------------------------|--------|---------------------|----------------------|
|                        |        | VCR MODE            | DVD MODE             |
|                        | REC    | VCR Record          | Record               |
|                        | SKIP   | _                   | Skip Reverse/Forward |
|                        | SEARCH | Rewind/Fast Forward | Reverse/Forward      |
|                        | STOP   | Stop                | Stop                 |
|                        | PAUSE  | Pause               | Pause                |
|                        | PLAY   | Play                | Play                 |
|                        |        |                     |                      |

(For other operations, see p. 40)

ΤV

To return to TV

Note For details, see the manual of the equipment.

VIDEO шÌр

Watching Videos and DVDs