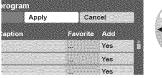

### **5**Confirm registered channels

40%

auit

\_\_\_\_\_select "Apply" OK ②ok

If OK is not pressed after selecting "Apply", the channels will not be saved.

If you perform scanning more than twice, previously saved channels are erased.