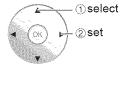

### <sup>2</sup>Select "Speaker output"

<sup>3</sup>Select "Home theater" or "TV"

## 

<sup>2</sup>Select the equipment you want to access.

You can select available items only.