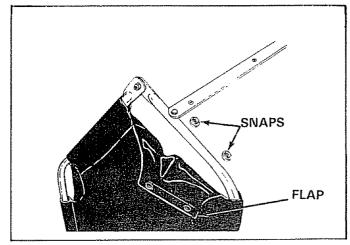

**FIGURE 15** 

 Assemble the frame strap to the lower hopper frame. Secure with 1/4" x 1-1/4" hex bolts and 1/4" lock nuts. See figure 16.

10. Secure the bag corners over lower hopper tube by snapping the flap to bag bottom on each side. See figure 17.