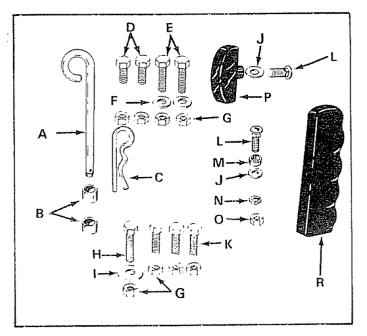

#### CONTENTS OF HARDWARE PACKAGE: (Figure 1). Sweeper Housing Assembly

Hitch Pin A (1)

F

ł

- В (2)Spacers 1" Dia. x 3/4" Long
- C. Hairpin Cotter (1)
- D Hex Bolts 3/8"-16 x 3/4" Long (2)E
  - (2)Hex Bolts 3/8-16 x 1-1/4" Long
  - (2)Flat Washers 3/8" I.D
- G (8)Hex Lock Nuts 3/8-16 Thread
- Hex Bolts 3/8-16 x 1-1/2" Long Н (1)
  - Flat Washer 17/32" x 1-1/2 x 10 Ga. Flat Washer 5/16" LD. (1)
- (2)J
- Hex Bolts 3/8-16 x 1" Long К (3)
- Carriage Bolt 5/16-18 x 3/4" Long Spacer 13/32 I.D. x 5/8" O.D. x 3/16" Thk. L (2)
- Μ (1)
- Lock Washer 5/16" I.D. N (1)
- Hex Nut 5/16-18 Thread 0 (1)
- Ρ (1)Hand Knob
- R (1) Grip