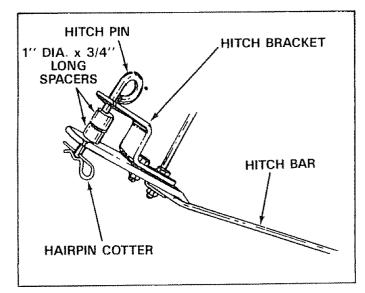

- Assemble other end of height adjustment strap to height adjustment handle. See figure 7. Place slot on strap in line with square hole in height adjustment handle. Secure strap with 5/16" x 3/4" carriage bolt, 5/16" flat washer and hand knob. See figure 7. NOTE: Lightly coat slot with grease for ease of adjustment.
- 8. Assemble the grip, with finger knobs as shown, to the height adjustment handle. See figure 7.
- Assemble the hitch pin, two 1" Dia. x 3/4" long spacers and hairpin cotter to the hitch bracket and hitch bar. See figure 8. See page 10 for adjustment before connecting lawnsweeper to your Sears riding mower or tractor.