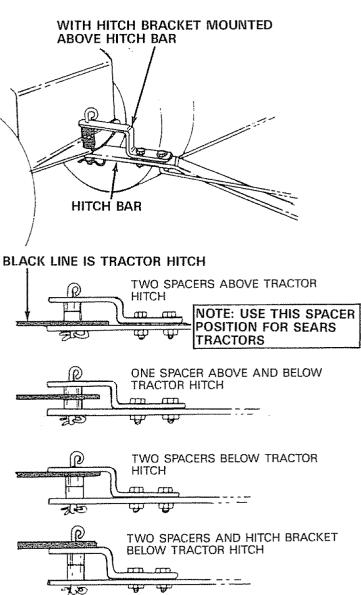

Before assembling the hitch bracket to the hitch bar refer to figure 4 and page 10 to determine which position is required for your Sears riding mower or tractor.

- 2. Assemble the hitch bracket to hitch bar with one 3/8" x 1" hex bolt (in the front hole) and 3/8" hex lock nut. Do not tighten at this time. See figures 4 and 5.
- 3. Assemble the hitch bracket with one 3/8" x 1-1/2" hex bolt (in the back hole), large flat washer and 3/8" hex lock nut. (Do not tighten at this time). See figures 4 and 5.

**FIGURE 26** 

TO ASSURE BEST PERFORMANCE OF YOUR NEW SWEEPER, THE FOLLOWING INSTRUCTIONS MUST BE READ CAREFULLY. SEE FIGURE 28. YOU MUST SET UP SWEEPER TO THE TOWING VEHICLE, SO BOTTOM OF BAG FRAME IS APPROXIMATELY LEVEL ON FLAT SURFACE, SUCH AS DRIVE OR WALK. THIS SHOULD KEEP BAG OFF THE GROUND APPROXIMATELY 3" TO 4" LAWN TRACTORS IN TODAYS MARKET VARY IN HEIGHT FROM GROUND TO HITCH APPROXIMATE-LY 8" TO 13" TO OBTAIN THE CORRECT SWEEPER

BAG LEVEL , SEE FIGURE 28. THERE ARE EIGHT DIFFERENT SPACER POSITIONS AVAILABLE. SEE GROUPS A AND B.

GROUP "A" - For riding mowers with 8" to 10-1/2" ground clearance to hitch.

FIGURE 28

GROUP ''B'' - For tractors with 10-1/2'' to 13'' ground clearance to hitch.