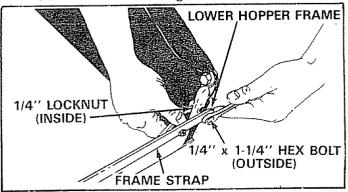

**FIGURE 15** 

 Assemble the frame strap to the lower hopper frame. Secure with 1/4" x 1-1/4" hex bolts and 1/4" lock nuts. See figure 16.

10. Secure the bag corners over lower hopper tube by snapping the flap to bag bottom on each side. See figure 17.