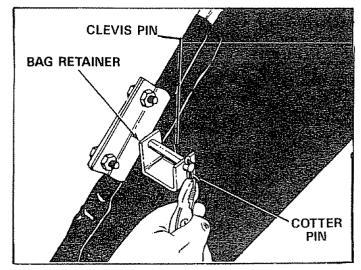

**FIGURE 21** 

- 14. Repeat step 13 for other side.
- 15. Assemble the bag retainers to clevis pins. Secure with cotter pins. See figure 22.

Bag retainers must pivot freely.

**FIGURE 22** 

 Secure the rope to the top center of hopper bag frame as shown in figures 23 and 24.