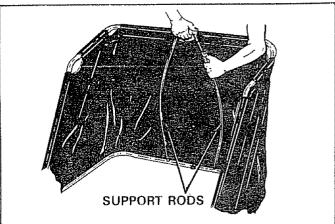

11. Assemble the two hopper support rods as shown in figures 18 and 19. Place top end of rod into hole in upper tube and bend rod outwards and snap bottom end of rod into hole in bottom tube. NOTE: Rods are spring steel and require bending or bowing as shown. Do not over bend and lose bag support tension.