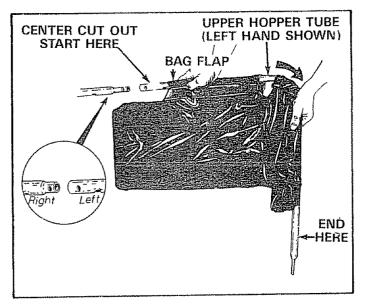

## ASSEMBLY OF HOPPER BAG

Refer to carton contents figure on page 2 and figure 2 on page 3 for hardware needed to assemble hopper bag. See page 2 to identify both upper and lower hopper tubes.

1. Insert the left hand upper hopper tube through the hopper bag stitched flaps, starting at the center cut out in the top of the hopper bag. See figures 9, 10 and 11. Repeat for the right hand upper hopper tube.