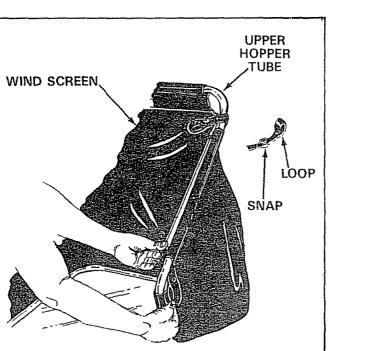

FIGURE 23

- Assemble the wind screen to upper hopper tube. Pull the four corner loops and snap. See figures 25 and 26.
- 19. To remove the hopper bag frame from the sweeper, simply flip the bag retainers upward and remove the bag. See figure 27.