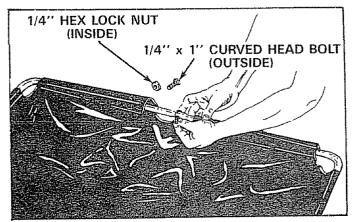

#### FIGURE 11

4. Secure the upper hopper tubes with 1/4" x 1" curved head bolt and 1/4" hex lock nut. See figure 12.