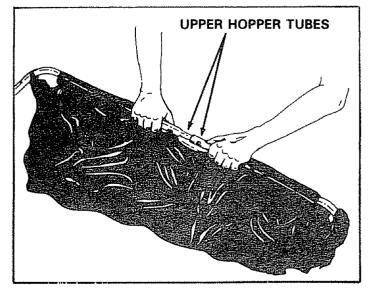

## ASSEMBLY OF HOPPER BAG

Refer to carton contents figure on page 2 and figure 2 on page 3 for hardware needed to assemble hopper bag. See page 2 to identify both upper and lower hopper tubes.

1. Insert the left hand upper hopper tube through the hopper bag stitched flaps, starting at the center cut out in the top of the hopper bag. See figures 9, 10 and 11. Repeat for the right hand upper hopper tube.

#### **FIGURE 9**

2. Locate the hole on side of both upper hopper tubes. See figure 10. The bag will require piercing at these holes in a later step. Refer to step 12 on page 8.

**FIGURE 10** 

3. Slide the two upper hopper tubes together, as shown in figure 11. Line up the center holes.