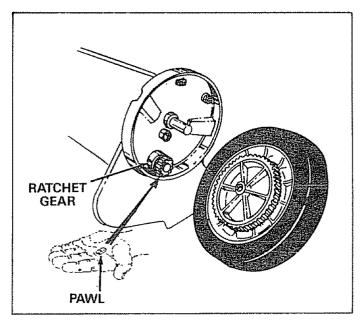

## WHEEL GEARS/PAWL SERVICE

- To service wheel gears, Do Not Remove both wheels at the same time. Remove one wheel at a time to prevent use of left hand parts on right hand side. When removing gears make notes on position of all washers and snap rings.
- 2. The pawl, inside ratchet gear, has a curved end (side) and a flat end (side). See figure 32. When re-assembling ratchet gear and pawl, fill the inside with grease. Re-assemble the wheel and turn wheel, if the brushes drive (rotate) in both directions, the pawl is assembled incorrectly, remove and flip pawl over. If the brushes drive (rotate) in one direction the pawl is assembled correctly.