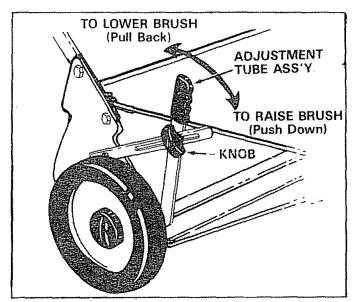

#### **BRUSH HEIGHT ADJUSTMENT**

To adjust your sweeper brushes to the best operating height, loosen the adjustment knob and push down on height adjustment lever to raise the brush. See figure 29. Best adjustment is when brush setting is 1/2" down into grass. Always mow the grass to an even height before sweeping.