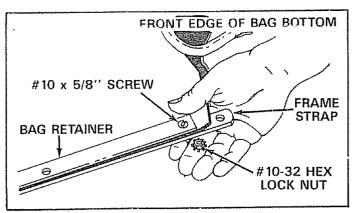

 Assemble the bag frame strap (bottom) and bag retainer (top) to the front edge of bag bottom. Place the bag retainer on top and frame strap on bottom. Secure with four #10 x 5/8" slotted screws and #10-32 hex lock nuts. See figure 15.