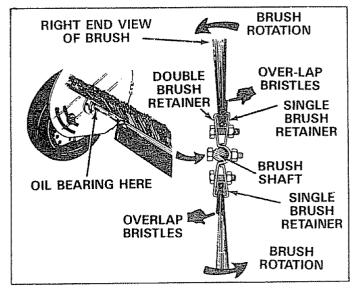

## **BRUSH REPLACEMENT**

- 1. Remove the hopper bag from lawnsweeper.
- 2. Brush replacement should be done one brush at a time.
- 3. Tip the sweeper back on housing for ease of brush replacement. Do not remove hex bolts from double brush retainers through brush shaft.
- 4. Loosen hex bolts and hex lock nuts from single brush retainers. See figure 33. Slide brush out of retainers making note of over-lap bristles position.
- 5. Install new brush, making sure over-lap bristles are positioned the same as before and as shown in figure 33 (end view of brush).