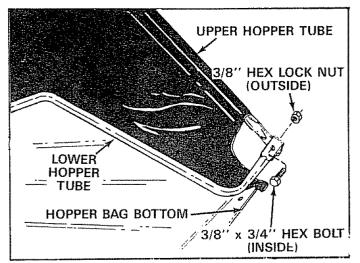

#### **FIGURE 12**

5. Assemble the two lower hopper tubes as shown in figure 13. Secure with 1/4" x 1" curved head bolt and 1/4" hex lock nut. See figure 13.

- 6. Place assembled lower hopper tubes into bottom of hopper bag. See figure 14.
- Assemble the upper and lower hopper tube ends together with two 3/8" x 3/4" hex bolts (inside) and 3/8" hex lock nuts (outside). See figure 14. Do not overtighten to allow for pivot.