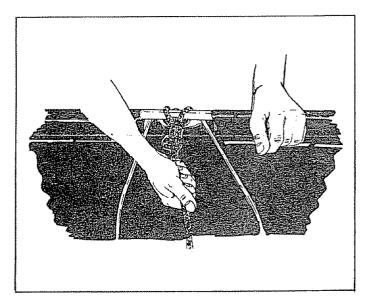

#### **DUMPING OF SWEEPER**

Your sweeper can be dumped easily without getting off of the rider or tractor. Simply pull rope forward to dump. See figure 30. SEE CAUTION NOTE A AND B.

Always dump hopper after each use. Damp or wetgrass and leaves will cause damage to hopper if stored for long period of time.