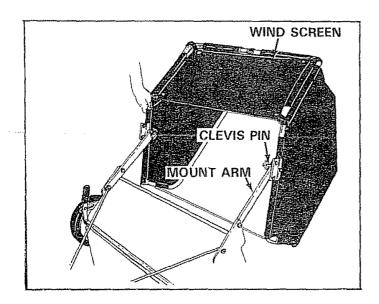

FIGURE 23

- Assemble the wind screen to upper hopper tube. Pull the four corner loops and snap. See figures 25 and 26.
- 19. To remove the hopper bag frame from the sweeper, simply flip the bag retainers upward and remove the bag. See figure 27.

FIGURE 27

**FIGURE 25** 

18. To assemble the hopper bag frame to the sweeper, simply hook the clevis pins into the notches in mount arms. Bag retainers must pivot freely to lock in position. See figure 26.

**FIGURE 26** 

TO ASSURE BEST PERFORMANCE OF YOUR NEW SWEEPER, THE FOLLOWING INSTRUCTIONS MUST BE READ CAREFULLY. SEE FIGURE 28. YOU MUST SET UP SWEEPER TO THE TOWING VEHICLE, SO BOTTOM OF BAG FRAME IS APPROXIMATELY LEVEL ON FLAT SURFACE, SUCH AS DRIVE OR WALK. THIS SHOULD KEEP BAG OFF THE GROUND APPROXIMATELY 3" TO 4" LAWN TRACTORS IN TODAYS MARKET VARY IN HEIGHT FROM GROUND TO HITCH APPROXIMATE-LY 8" TO 13" TO OBTAIN THE CORRECT SWEEPER