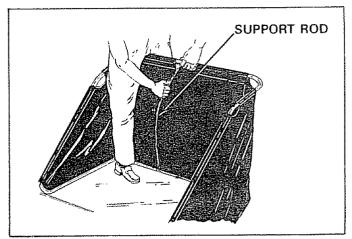

11. Assemble the two hopper support rods as shown in figures 18 and 19. Place top end of rod into hole in upper tube and bend rod outwards and snap bottom end of rod into hole in bottom tube. NOTE: Rods are spring steel and require bending or bowing as shown. Do not over bend and lose bag support tension.