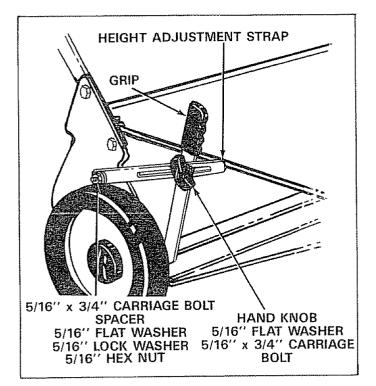

#### **FIGURE 6**

6. Assemble the height adjustment strap (hole end) to the sweeper housing. See figure 7. Place 5/16" x 3/4" carriage bolt through the square hole in right hand side of sweeper housing. Next place spacer into large hole on strap and over end of carriage bolt. Secure with 5/16" flat washer, 5/16" lock washer and 5/16" hex nut. See figure 7

- Assemble other end of height adjustment strap to height adjustment handle. See figure 7. Place slot on strap in line with square hole in height adjustment handle. Secure strap with 5/16" x 3/4" carriage bolt, 5/16" flat washer and hand knob. See figure 7. NOTE: Lightly coat slot with grease for ease of adjustment.
- 8. Assemble the grip, with finger knobs as shown, to the height adjustment handle. See figure 7.
- Assemble the hitch pin, two 1" Dia. x 3/4" long spacers and hairpin cotter to the hitch bracket and hitch bar. See figure 8. See page 10 for adjustment before connecting lawnsweeper to your Sears riding mower or tractor.