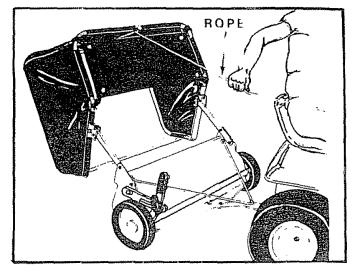

#### **DUMPING OF SWEEPER**

Your sweeper can be dumped easily without getting off of the rider or tractor. Simply pull rope forward to dump. See figure 30. SEE CAUTION NOTE A AND B.

Always dump hopper after each use. Damp or wetgrass and leaves will cause damage to hopper if stored for long period of time.

A. **Do Not** fasten rope to pulling vehicle where it might become entangled with driving wheels or rotating parts. B. **Do Not** drive or dump the sweeper too close to a fire as the brushes and bag can be destroyed by excessive heat or flame.