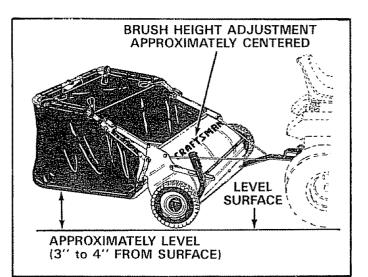

#### **BRUSH HEIGHT ADJUSTMENT**

To adjust your sweeper brushes to the best operating height, loosen the adjustment knob and push down on height adjustment lever to raise the brush. See figure 29. Best adjustment is when brush setting is 1/2" down into grass. Always mow the grass to an even height before sweeping.