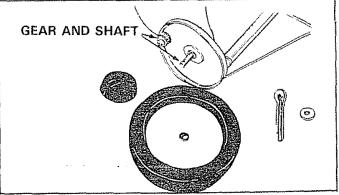

## LUBRICATION/MAINTENANCE

The bearings in the sweeper have been prelubricated at the factory; however, it is recommended that a few drops of light oil should be added to the brush shaft bearings twice a year. Also, the wheels should be removed to clean gears every two years. After cleaning apply an even coat of light grease. See figures 31, 32 and 33.

To remove the wheel just pop off hub cap with a screwdriver and remove cotter pin and flat washer. See figure 31.

## WHEEL GEARS/PAWL SERVICE

- To service wheel gears, Do Not Remove both wheels at the same time. Remove one wheel at a time to prevent use of left hand parts on right hand side. When removing gears make notes on position of all washers and snap rings.
- 2. The pawl, inside ratchet gear, has a curved end (side) and a flat end (side). See figure 32. When re-assembling ratchet gear and pawl, fill the inside with grease. Re-assemble the wheel and turn wheel, if the brushes drive (rotate) in both directions, the pawl is assembled incorrectly, remove and flip pawl over. If the brushes drive (rotate) in one direction the pawl is assembled correctly.