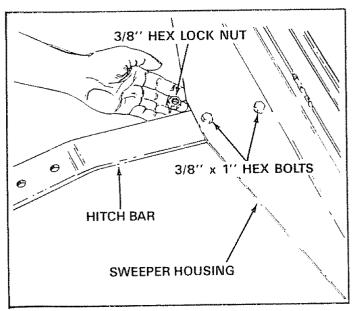

#### Refer to carton contents figure on page 2 and figure 1 on page 3 for parts and hardware needed to assemble sweeper housing.

 Assemble the hitch bar to the sweeper housing, place hitch bar under sweeper housing as shown in figure 3, then secure hitch bar with two 3/8" x 1" hex bolts and 3/8" lock nuts. See figure 3. Do not tighten at this time.