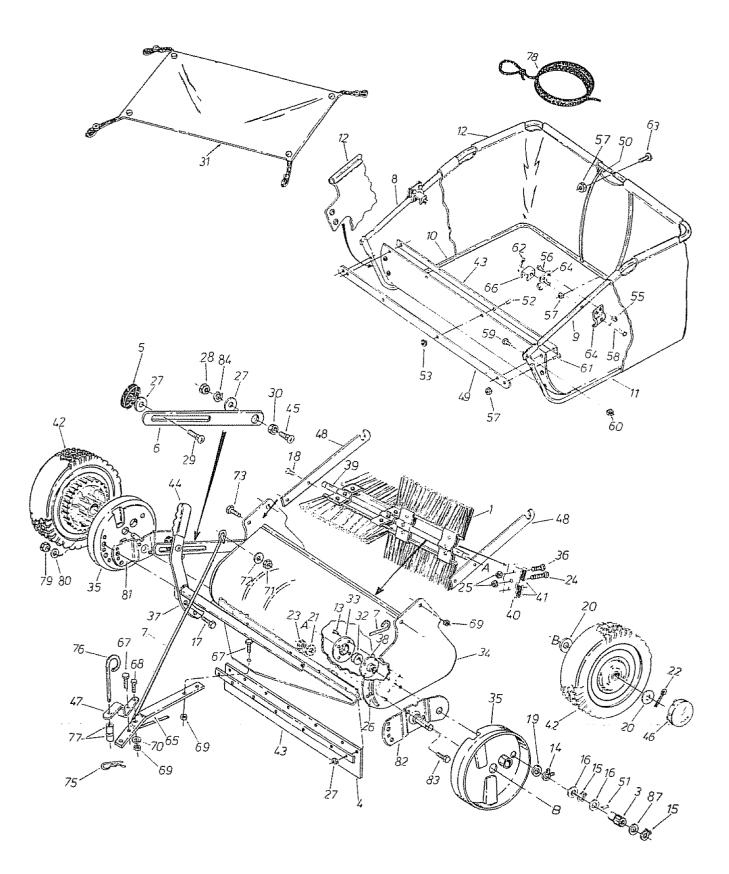

### REPAIR PARTS LIST FOR MODEL 486.240320 32" LAWNSWEEPER

| 1       Horion Gear - R.H.       45       43080       1       1         3       43885       1       Pinion Gear - R.H.       46       2674-32       2       1         4       43645       1       Skirt       47       23014       1       1         5       43720       1       Height Adjustment Knob       48       23330       2       1         6       23387       1       Height Adjustment Strap       49       23351       1       1         7       43979       1       Brace Rod       50       43926       2       1         8       43928       1       Upper Hopper Tube-R.H.       51       1671-1       2       1         9       43927       1       Upper Hopper Tube-R.H.       52       43346       4         10       43930       1       Lower Hopper Tube-R.H.       53       43662       8       1                                                                                                                                | Grip<br>Carriage Bolt 5/16-18 x<br>3/4" Lg.*<br>Hub Cap<br>Hitch Bracket<br>Bag Mount Arm<br>Bag Frame Trap<br>Wire Support<br>Pawl (H.T.)<br>Truss Hd. Slotted Scr.<br>#10-32 x 5/8" Lg.<br>Hex Lock Nut #10-32 Thd.<br>Hex Lock Nut 5/16-18 |
|-----------------------------------------------------------------------------------------------------------------------------------------------------------------------------------------------------------------------------------------------------------------------------------------------------------------------------------------------------------------------------------------------------------------------------------------------------------------------------------------------------------------------------------------------------------------------------------------------------------------------------------------------------------------------------------------------------------------------------------------------------------------------------------------------------------------------------------------------------------------------------------------------------------------------------------------------------------|-----------------------------------------------------------------------------------------------------------------------------------------------------------------------------------------------------------------------------------------------|
| 1       Pinion Gear - R.H.<br>(Not Shown)       45       43080       1       1         3       43885       1       Pinion Gear - L.H.<br>(Not Shown)       46       2674-32       2       1         4       43645       1       Skirt       47       23014       1       1         5       43720       1       Height Adjustment Knob       48       23330       2       1         6       23387       1       Height Adjustment Strap       49       23351       1       1         7       43979       1       Brace Rod       50       43926       2       1         8       43928       1       Upper Hopper Tube-R.H.       51       1671-1       2       1         9       43927       1       Upper Hopper Tube-L.H.       52       43346       4         10       43930       1       Lower Hopper Tube-R.H.       53       43662       8       1         11       43929       1       Lower Hopper Tube-L.H.       53       43662       8       1 | 3/4" Lg.*<br>Hub Cap<br>Hitch Bracket<br>Bag Mount Arm<br>Bag Frame Trap<br>Wire Support<br>Pawl (H.T.)<br>Truss Hd. Slotted Scr.<br>#10-32 x 5/8" Lg.<br>Hex Lock Nut #10-32 Thd.<br>Hex Lock Nut 5/16-18                                    |
| 3       43885       1       Pinion Gear – L.H.       46       2674-32       2       4         4       43645       1       Skirt       47       23014       1       1         5       43720       1       Height Adjustment Knob       48       23330       2       4         6       23387       1       Height Adjustment Strap       49       23351       1       1         7       43979       1       Brace Rod       50       43926       2       1         8       43928       1       Upper Hopper Tube-R.H.       51       1671-1       2       1         9       43927       1       Upper Hopper Tube-R.H.       52       43346       4         10       43930       1       Lower Hopper Tube-R.H.       53       43662       8       1         11       43929       1       Lower Hopper Tube-L.H.       53       43662       8       1                                                                                                       | Hub Cap<br>Hitch Bracket<br>Bag Mount Arm<br>Bag Frame Chrap<br>Wire Support<br>Pawl (H.T.)<br>Truss Hd. Slotted Scr.<br>#10-32 x 5/8" Lg.<br>Hex Lock Nut #10-32 Thd.<br>Hex Lock Nut 5/16-18                                                |
| 4       43645       1       Skirt       47       23014       1       1         5       43720       1       Height Adjustment Knob       48       23330       2       1         6       23387       1       Height Adjustment Strap       49       23351       1       1         7       43979       1       Brace Rod       50       43926       2       1         8       43928       1       Upper Hopper Tube-R.H.       51       1671-1       2       1         9       43927       1       Upper Hopper Tube-R.H.       52       43346       4         10       43930       1       Lower Hopper Tube-R.H.       53       43662       8       1         11       43929       1       Lower Hopper Tube-L.H.       53       43662       8       1                                                                                                                                                                                                     | Hitch Bracket<br>Bag Mount Arm<br>Bag Frame Chap<br>Wire Support<br>Pawl (H.T.)<br>Truss Hd. Slotted Scr.<br>#10-32 x 5/8" Lg.<br>Hex Lock Nut #10-32 Thd.<br>Hex Lock Nut 5/16-18                                                            |
| 5       43720       1       Height Adjustment Knob       48       23330       2       1         6       23387       1       Height Adjustment Strap       49       23351       1       1         7       43979       1       Brace Rod       50       43926       2       1         8       43928       1       Upper Hopper Tube-R.H.       51       1671-1       2       1         9       43927       1       Upper Hopper Tube-L.H.       52       43346       4         10       43930       1       Lower Hopper Tube-R.H.       53       43662       8       1         11       43929       1       Lower Hopper Tube-L.H.       53       43662       8       1                                                                                                                                                                                                                                                                                    | Bag Mount Arm<br>Bag Frame Chap<br>Wire Support<br>Pawl (H.T.)<br>Truss Hd. Slotted Scr.<br>#10-32 x 5/8" Lg.<br>Hex Lock Nut #10-32 Thd.<br>Hex Lock Nut 5/16-18                                                                             |
| 6       23387       1       Height Adjustment Strap       49       23351       1       1         7       43979       1       Brace Rod       50       43926       2       1         8       43928       1       Upper Hopper Tube-R.H.       51       1671-1       2       1         9       43927       1       Upper Hopper Tube-L.H.       52       43346       4         10       43930       1       Lower Hopper Tube-R.H.       53       43662       8       1         11       43929       1       Lower Hopper Tube-L.H.       53       43662       8       1                                                                                                                                                                                                                                                                                                                                                                                    | Bag Frame Chrap<br>Wire Support<br>Pawl (H.T.)<br>Truss Hd. Slotted Scr.<br>#10-32 x 5/8" Lg.<br>Hex Lock Nut #10-32 Thd.<br>Hex Lock Nut 5/16-18                                                                                             |
| 7       43979       1       Brace Rod       50       43926       2       1         8       43928       1       Upper Hopper Tube-R.H.       51       1671-1       2       1         9       43927       1       Upper Hopper Tube-L.H.       52       43346       4         10       43930       1       Lower Hopper Tube-R.H.       53       43662       8         11       43929       1       Lower Hopper Tube-L.H.       53       43662       8                                                                                                                                                                                                                                                                                                                                                                                                                                                                                                     | Wire Support<br>Pawl (H.T.)<br>Truss Hd. Slotted Scr.<br>#10-32 x 5/8" Lg.<br>Hex Lock Nut #10-32 Thd.<br>Hex Lock Nut 5/16-18                                                                                                                |
| 8       43928       1       Upper Hopper Tube-R.H.       51       1671-1       2       1         9       43927       1       Upper Hopper Tube-L.H.       52       43346       4         10       43930       1       Lower Hopper Tube-R.H.       53       43662       8         11       43929       1       Lower Hopper Tube-L.H.       53       43662       8                                                                                                                                                                                                                                                                                                                                                                                                                                                                                                                                                                                        | Pawl (H.T.)<br>Truss Hd. Slotted Scr.<br>#10-32 x 5/8" Lg.<br>Hex Lock Nut #10-32 Thd.<br>Hex Lock Nut 5/16-18                                                                                                                                |
| 9       43927       1       Upper Hopper Tube-L.H.       52       43346       4         10       43930       1       Lower Hopper Tube-R.H.       53       43662       8         11       43929       1       Lower Hopper Tube-L.H.       53       43662       8                                                                                                                                                                                                                                                                                                                                                                                                                                                                                                                                                                                                                                                                                         | Truss Hd. Slotted Scr.<br>#10-32 x 5/8" Lg.<br>Hex Lock Nut #10-32 Thd.<br>Hex Lock Nut 5/16-18                                                                                                                                               |
| 10         43930         1         Lower Hopper Tube-R.H.           11         43929         1         Lower Hopper Tube-L.H.         53         43662         8         1                                                                                                                                                                                                                                                                                                                                                                                                                                                                                                                                                                                                                                                                                                                                                                                | #10-32 x 5/8" Lg.<br>Hex Lock Nut #10-32 Thd.<br>Hex Lock Nut 5/16-18                                                                                                                                                                         |
| 11 43929 1 Lower Hopper Tube-L.H. 53 43662 8                                                                                                                                                                                                                                                                                                                                                                                                                                                                                                                                                                                                                                                                                                                                                                                                                                                                                                              | Hex Lock Nut #10-32 Thd.<br>Hex Lock Nut 5/16-18                                                                                                                                                                                              |
|                                                                                                                                                                                                                                                                                                                                                                                                                                                                                                                                                                                                                                                                                                                                                                                                                                                                                                                                                           | Hex Lock Nut 5/16-18                                                                                                                                                                                                                          |
|                                                                                                                                                                                                                                                                                                                                                                                                                                                                                                                                                                                                                                                                                                                                                                                                                                                                                                                                                           |                                                                                                                                                                                                                                               |
| 13 C-9M5732 8 Bivet                                                                                                                                                                                                                                                                                                                                                                                                                                                                                                                                                                                                                                                                                                                                                                                                                                                                                                                                       | Thd.                                                                                                                                                                                                                                          |
| 14 43655 2 Retaining Ring-3/4" 56 43182 4                                                                                                                                                                                                                                                                                                                                                                                                                                                                                                                                                                                                                                                                                                                                                                                                                                                                                                                 | Hex Bolt 5/16-18 x 3/4"                                                                                                                                                                                                                       |
| 15 1650-21 4 Retaining Ring .594 I.D.                                                                                                                                                                                                                                                                                                                                                                                                                                                                                                                                                                                                                                                                                                                                                                                                                                                                                                                     | Lg.*                                                                                                                                                                                                                                          |
| 16 44007 4 FL-Washer (Shim) 596 x 57 43013 4                                                                                                                                                                                                                                                                                                                                                                                                                                                                                                                                                                                                                                                                                                                                                                                                                                                                                                              | Hex Lock Nut 1/4-20 Thd.                                                                                                                                                                                                                      |
|                                                                                                                                                                                                                                                                                                                                                                                                                                                                                                                                                                                                                                                                                                                                                                                                                                                                                                                                                           | Clevis Pin 3/8" Dia. x 3"                                                                                                                                                                                                                     |
| 17 43182 4 Hex Bolt 5/16-18 x 3/4"                                                                                                                                                                                                                                                                                                                                                                                                                                                                                                                                                                                                                                                                                                                                                                                                                                                                                                                        | Lg.                                                                                                                                                                                                                                           |
|                                                                                                                                                                                                                                                                                                                                                                                                                                                                                                                                                                                                                                                                                                                                                                                                                                                                                                                                                           | Hex Bolt 3/8-16 x 3/4"                                                                                                                                                                                                                        |
| 18 43407 2 Hex Bolt 3/8-16 x 3/4" Lg 60 43082 2                                                                                                                                                                                                                                                                                                                                                                                                                                                                                                                                                                                                                                                                                                                                                                                                                                                                                                           | Lg.*<br>Hex Lock Nut 3/8-16 Thd.                                                                                                                                                                                                              |
|                                                                                                                                                                                                                                                                                                                                                                                                                                                                                                                                                                                                                                                                                                                                                                                                                                                                                                                                                           | Hex Bolt 1/4-20 x 1-1/4" Lg.*                                                                                                                                                                                                                 |
|                                                                                                                                                                                                                                                                                                                                                                                                                                                                                                                                                                                                                                                                                                                                                                                                                                                                                                                                                           | Cotter Pin 1/8" Dia. x 3/4"                                                                                                                                                                                                                   |
| 20 44137 4 FI-Washer .51 x .990 x                                                                                                                                                                                                                                                                                                                                                                                                                                                                                                                                                                                                                                                                                                                                                                                                                                                                                                                         | Lg.*                                                                                                                                                                                                                                          |
| 20 44137 4 HAWasher 31 × 3000 × 63 43978 2                                                                                                                                                                                                                                                                                                                                                                                                                                                                                                                                                                                                                                                                                                                                                                                                                                                                                                                | Curved Hd. Bolt 1/4-20 x                                                                                                                                                                                                                      |
| 21 43081 2 Washer 5/16" Std.*                                                                                                                                                                                                                                                                                                                                                                                                                                                                                                                                                                                                                                                                                                                                                                                                                                                                                                                             | 1" Lg.                                                                                                                                                                                                                                        |
| 22 0142-000 2 Cotter Pin 1/8" Dia x 3/4" 64 23331 4                                                                                                                                                                                                                                                                                                                                                                                                                                                                                                                                                                                                                                                                                                                                                                                                                                                                                                       | Hopper Mount Clamp                                                                                                                                                                                                                            |
| Lg.*   65   23349   1                                                                                                                                                                                                                                                                                                                                                                                                                                                                                                                                                                                                                                                                                                                                                                                                                                                                                                                                     | Hitch Bar                                                                                                                                                                                                                                     |
| 23 43064 2 Hex Lock Nut 5/16-18 Thd. 66 23354 2                                                                                                                                                                                                                                                                                                                                                                                                                                                                                                                                                                                                                                                                                                                                                                                                                                                                                                           | Bag Retainer Clevis                                                                                                                                                                                                                           |
|                                                                                                                                                                                                                                                                                                                                                                                                                                                                                                                                                                                                                                                                                                                                                                                                                                                                                                                                                           | Hex Bolt 3/8-16 x 1" Lg.                                                                                                                                                                                                                      |
| 25 43013 12 Hex Lock Nut 1/4-20                                                                                                                                                                                                                                                                                                                                                                                                                                                                                                                                                                                                                                                                                                                                                                                                                                                                                                                           | (Gr. 5)<br>Hex Bolt 3/8-16 x 1-1/2"                                                                                                                                                                                                           |
| 1 ) ( Vale                                                                                                                                                                                                                                                                                                                                                                                                                                                                                                                                                                                                                                                                                                                                                                                                                                                                                                                                                | Lg.*                                                                                                                                                                                                                                          |
| 26         1095         4         Truss. Slotted Hd. Scr.         69         43082         6                                                                                                                                                                                                                                                                                                                                                                                                                                                                                                                                                                                                                                                                                                                                                                                                                                                              | Hex Lock Nut 3/8-16 Thd.                                                                                                                                                                                                                      |
|                                                                                                                                                                                                                                                                                                                                                                                                                                                                                                                                                                                                                                                                                                                                                                                                                                                                                                                                                           | Fl-Washer 17/32 x 1-1/2"                                                                                                                                                                                                                      |
|                                                                                                                                                                                                                                                                                                                                                                                                                                                                                                                                                                                                                                                                                                                                                                                                                                                                                                                                                           | Hex Lock Nut 3/8-16 Thd.                                                                                                                                                                                                                      |
| 29 43080 1 Carriage Bolt 5/16-18 x 3/4" 72 43070 2                                                                                                                                                                                                                                                                                                                                                                                                                                                                                                                                                                                                                                                                                                                                                                                                                                                                                                        | FL-Washer 3/8" Std.                                                                                                                                                                                                                           |
| Lg.* 73 43087 4                                                                                                                                                                                                                                                                                                                                                                                                                                                                                                                                                                                                                                                                                                                                                                                                                                                                                                                                           | Hex Bolt 3/8-16 x 1-1/4"                                                                                                                                                                                                                      |
| 30 23400 1 Bushing Spacer                                                                                                                                                                                                                                                                                                                                                                                                                                                                                                                                                                                                                                                                                                                                                                                                                                                                                                                                 | Lg.*                                                                                                                                                                                                                                          |
| 31 43957 1 Wind Screen 75 43343 1                                                                                                                                                                                                                                                                                                                                                                                                                                                                                                                                                                                                                                                                                                                                                                                                                                                                                                                         | Hairpin Cotter 5/32                                                                                                                                                                                                                           |
| 32 1652-13 2 Ball Bearing .5916" I.D. 76 23353                                                                                                                                                                                                                                                                                                                                                                                                                                                                                                                                                                                                                                                                                                                                                                                                                                                                                                            | Hitch Pin                                                                                                                                                                                                                                     |
|                                                                                                                                                                                                                                                                                                                                                                                                                                                                                                                                                                                                                                                                                                                                                                                                                                                                                                                                                           | Hitch Adjustment Tubes<br>Hopper Rope                                                                                                                                                                                                         |
|                                                                                                                                                                                                                                                                                                                                                                                                                                                                                                                                                                                                                                                                                                                                                                                                                                                                                                                                                           | Hex Lock Nut 5/16-18 Thd.                                                                                                                                                                                                                     |
|                                                                                                                                                                                                                                                                                                                                                                                                                                                                                                                                                                                                                                                                                                                                                                                                                                                                                                                                                           | Washer, Std. 5/16" S.A.E.                                                                                                                                                                                                                     |
| 1 30 43012 0 1 16× Doit 1/4 20 × 0/1 - Eg. 00                                                                                                                                                                                                                                                                                                                                                                                                                                                                                                                                                                                                                                                                                                                                                                                                                                                                                                             | Wheel Hanger Ass'y-R.H.                                                                                                                                                                                                                       |
|                                                                                                                                                                                                                                                                                                                                                                                                                                                                                                                                                                                                                                                                                                                                                                                                                                                                                                                                                           | Wheel Hanger Ass'y-L.H.                                                                                                                                                                                                                       |
|                                                                                                                                                                                                                                                                                                                                                                                                                                                                                                                                                                                                                                                                                                                                                                                                                                                                                                                                                           | Hex Bolt 5/16-18 x 3/4"                                                                                                                                                                                                                       |
| 38 62489 2 Brush Bushing Ass'y.                                                                                                                                                                                                                                                                                                                                                                                                                                                                                                                                                                                                                                                                                                                                                                                                                                                                                                                           | Lg.*                                                                                                                                                                                                                                          |
| 39 23569 1 Brush Shaft 84 43086 1                                                                                                                                                                                                                                                                                                                                                                                                                                                                                                                                                                                                                                                                                                                                                                                                                                                                                                                         | Lock Washer 5/16" I.D.*                                                                                                                                                                                                                       |
| 40 23580 4 Brush Retainer (Double) 87 44006 2                                                                                                                                                                                                                                                                                                                                                                                                                                                                                                                                                                                                                                                                                                                                                                                                                                                                                                             | Washer, Flat 596 x 859                                                                                                                                                                                                                        |
| 41 23581 8 Brush Retainer (Single)                                                                                                                                                                                                                                                                                                                                                                                                                                                                                                                                                                                                                                                                                                                                                                                                                                                                                                                        | x .025                                                                                                                                                                                                                                        |
| 42 43901 · 2 Wheel Ass'y. Comp. 43920                                                                                                                                                                                                                                                                                                                                                                                                                                                                                                                                                                                                                                                                                                                                                                                                                                                                                                                     | Owner's Manual                                                                                                                                                                                                                                |
| 43 23345 2 Skirt Retainer                                                                                                                                                                                                                                                                                                                                                                                                                                                                                                                                                                                                                                                                                                                                                                                                                                                                                                                                 |                                                                                                                                                                                                                                               |