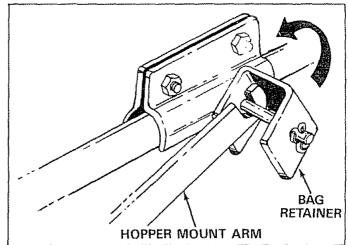

**FIGURE 21** 

- 14. Repeat step 13 for other side.
- 15. Assemble the bag retainers to clevis pins. Secure with cotter pins. See figure 22.

Bag retainers must pivot freely.

**FIGURE 22** 

 Secure the rope to the top center of hopper bag frame as shown in figures 23 and 24.

FIGURE 23

- Assemble the wind screen to upper hopper tube. Pull the four corner loops and snap. See figures 25 and 26.
- 19. To remove the hopper bag frame from the sweeper, simply flip the bag retainers upward and remove the bag. See figure 27.