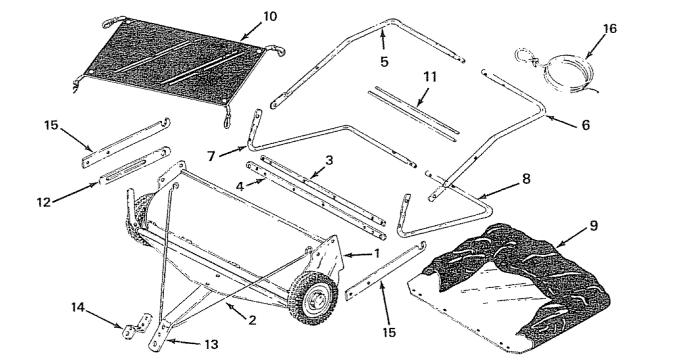

Your lawnsweeper carton and inner pack parts carton contains parts as shown in the figure below. The hardware package contains two separate packages, see figures 1 and 2 on page 3. Identify all parts and layout as shown in the figure below and figures 1 and 2.

#### **CARTON CONTENTS**

#### Loose Parts in Carton

- 1. Sweeper Housing Assembly
- 2. Brace Rod
- 3. Bag Retainer Strap
- 4. Bag Frame Strap
- 5. Upper Hopper Tube, Right Hand
- 6. Upper Hopper Tube, Left Hand
- 7. Lower Hopper Tube, Right Hand

### LOOSE PARTS IN CARTON

- Operate sweeper at reduced speed on rough terrain, in ditches, and on hillsides to prevent tipping and loss of control. Stay alert for holes or other hidden hazards.
- 6. This sweeper is not meant for street or highway use. Watch for traffic when sweeping near roadways.
- 7. Keep all nuts, bolts and screws tight to be sure equipment is in safe working condition.
- 8. Vehicle and attachments should be stopped and inspected for damage after striking a foreign object and damage should be repaired before restarting and operating the equipment.
- 9. Follow maintenance instructions as outlined in this manual.
- 8. Lower Hopper Tube, Left Hand
- 9. Hopper Bag
- 10. Wind Screen

#### PARTS IN INNER PACK CARTON:

- 11. Bag Support Rods (2) 3/16" Dia.
- 12. Height Adjustment Strap
- 13. Hitch Bar
- 14. Hitch Bracket
- 15. Hopper Mount Arms (2)
- 16. Rope
- 17. Hardware Package (Not Shown)