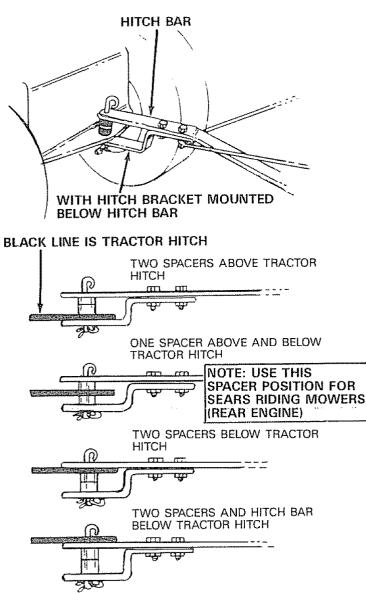

Before assembling the hitch bracket to the hitch bar refer to figure 4 and page 10 to determine which position is required for your Sears riding mower or tractor.

- 2. Assemble the hitch bracket to hitch bar with one 3/8" x 1" hex bolt (in the front hole) and 3/8" hex lock nut. Do not tighten at this time. See figures 4 and 5.
- 3. Assemble the hitch bracket with one 3/8" x 1-1/2" hex bolt (in the back hole), large flat washer and 3/8" hex lock nut. (Do not tighten at this time). See figures 4 and 5.

**FIGURE 26** 

TO ASSURE BEST PERFORMANCE OF YOUR NEW SWEEPER, THE FOLLOWING INSTRUCTIONS MUST BE READ CAREFULLY. SEE FIGURE 28. YOU MUST SET UP SWEEPER TO THE TOWING VEHICLE, SO BOTTOM OF BAG FRAME IS APPROXIMATELY LEVEL ON FLAT SURFACE, SUCH AS DRIVE OR WALK. THIS SHOULD KEEP BAG OFF THE GROUND APPROXIMATELY 3" TO 4" LAWN TRACTORS IN TODAYS MARKET VARY IN HEIGHT FROM GROUND TO HITCH APPROXIMATE-LY 8" TO 13" TO OBTAIN THE CORRECT SWEEPER

BAG LEVEL , SEE FIGURE 28. THERE ARE EIGHT DIFFERENT SPACER POSITIONS AVAILABLE. SEE GROUPS A AND B.

GROUP "A" - For riding mowers with 8" to 10-1/2" ground clearance to hitch.

FIGURE 28

GROUP ''B'' - For tractors with 10-1/2'' to 13'' ground clearance to hitch.