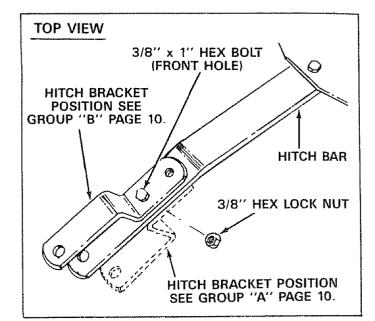

Before assembling the hitch bracket to the hitch bar refer to figure 4 and page 10 to determine which position is required for your Sears riding mower or tractor.

- 2. Assemble the hitch bracket to hitch bar with one 3/8" x 1" hex bolt (in the front hole) and 3/8" hex lock nut. Do not tighten at this time. See figures 4 and 5.
- 3. Assemble the hitch bracket with one 3/8" x 1-1/2" hex bolt (in the back hole), large flat washer and 3/8" hex lock nut. (Do not tighten at this time). See figures 4 and 5.