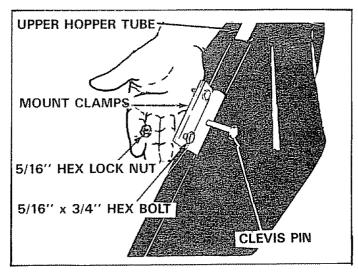

12. Locate hole along side of upper hopper tubes and pierce a hole through the bag aligned with the hole in the tube. See figure 20.

 Assemble mount clamps to each side of upper hopper tube. Place one clevis pin through clamps, hopper bag and hopper tube, then secure clamps together with two 5/16" x 3/4" hex bolts and 5/16" lock nuts. See figure 21. Tighten securely.