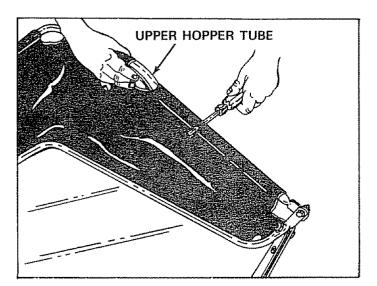

12. Locate hole along side of upper hopper tubes and pierce a hole through the bag aligned with the hole in the tube. See figure 20.

 Assemble mount clamps to each side of upper hopper tube. Place one clevis pin through clamps, hopper bag and hopper tube, then secure clamps together with two 5/16" x 3/4" hex bolts and 5/16" lock nuts. See figure 21. Tighten securely.