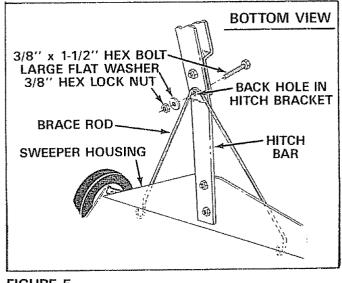

FIGURE 5

Cut the plastic tie down holding height adjustment lever and move lever down.

- 4. Assemble the two bag mount arms and top ends of brace rod. See figure 6. Assemble the top hole in arms to sweeper housing using two 3/8" x 3/4" hex bolts and 3/8" lock nuts. The notched side of mount arms face upward and mount on the inside of housing. See figure 6. Assemble the brace rod under hitch bar and large flat washer in back hole of hitch bracket and brace rod ends to bottom holes in arms and sweeper housing, using two 3/8" x 1-1/4" hex bolts, 3/8" flat washers and 3/8" hex lock nuts. See figures 5 and 6.
- 5 Now tighten hex bolts assembled in step 1, then all others assembled in steps 2, 3 and 4.