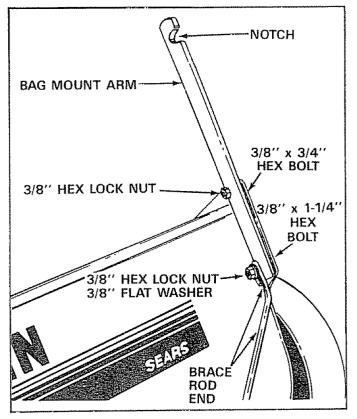

FIGURE 5

Cut the plastic tie down holding height adjustment lever and move lever down.

- 4. Assemble the two bag mount arms and top ends of brace rod. See figure 6. Assemble the top hole in arms to sweeper housing using two 3/8" x 3/4" hex bolts and 3/8" lock nuts. The notched side of mount arms face upward and mount on the inside of housing. See figure 6. Assemble the brace rod under hitch bar and large flat washer in back hole of hitch bracket and brace rod ends to bottom holes in arms and sweeper housing, using two 3/8" x 1-1/4" hex bolts, 3/8" flat washers and 3/8" hex lock nuts. See figures 5 and 6.
- 5 Now tighten hex bolts assembled in step 1, then all others assembled in steps 2, 3 and 4.