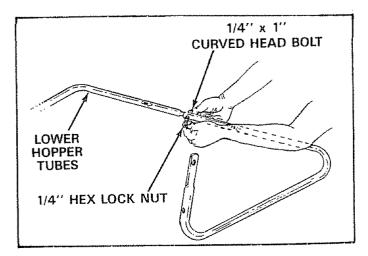

#### **FIGURE 12**

5. Assemble the two lower hopper tubes as shown in figure 13. Secure with 1/4" x 1" curved head bolt and 1/4" hex lock nut. See figure 13.

- 6. Place assembled lower hopper tubes into bottom of hopper bag. See figure 14.
- Assemble the upper and lower hopper tube ends together with two 3/8" x 3/4" hex bolts (inside) and 3/8" hex lock nuts (outside). See figure 14. Do not overtighten to allow for pivot.