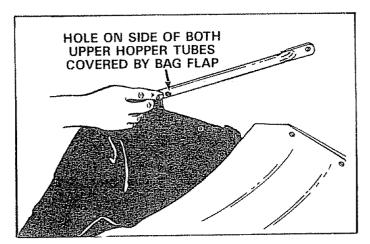

#### **FIGURE 9**

2. Locate the hole on side of both upper hopper tubes. See figure 10. The bag will require piercing at these holes in a later step. Refer to step 12 on page 8.

**FIGURE 10** 

3. Slide the two upper hopper tubes together, as shown in figure 11. Line up the center holes.

12. Locate hole along side of upper hopper tubes and pierce a hole through the bag aligned with the hole in the tube. See figure 20.

 Assemble mount clamps to each side of upper hopper tube. Place one clevis pin through clamps, hopper bag and hopper tube, then secure clamps together with two 5/16" x 3/4" hex bolts and 5/16" lock nuts. See figure 21. Tighten securely.