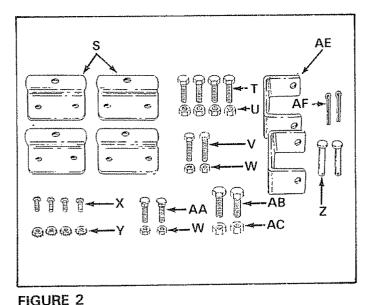

#### CONTENTS OF HARDWARE PACKAGE: (Figure 2). Hopper Bag Assembly

- (4) Hopper Mounting Clamps S
- Hex Bolts 5/16-18 x 3/4" Long Т (4)
- Hex Lock Nuts 5/16-18 Thread U (4)
- Hex Bolts 1/4-20 x 1-1/4" Lona V (2)
- Hex Lock Nuts 1/4-20 Thread W (4)
- Truss (Slotted) Head Screws #10-32 x (4) Х 5/8" Long
- Hex Lock Nuts #10-32 Thread Y (4)
- Clevis Pins 3/8" x 3" Long Ζ (2)
- Curved Head Bolts 1/4-20 x 1" Long AA (2)
- Hex Bolts 3/8-16 x 3/4" Long AB (2)
- Hex Lock Nuts 3/8-16 Thread AC (2)
- **Bag Retainer Clevises** (2)AE
- Cotter Pins 1/8" x 3/4" Long AF (2)