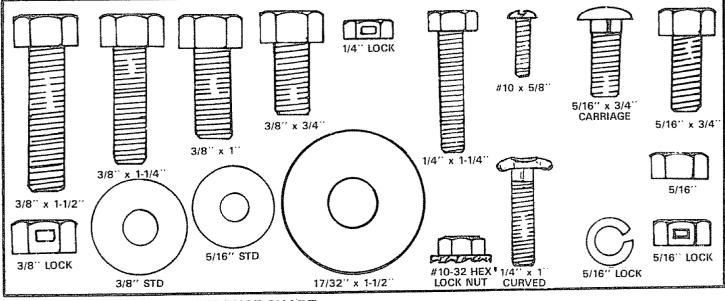

#### CONTENTS OF HARDWARE PACKAGE: (Figure 1). Sweeper Housing Assembly

Hitch Pin A (1)

F

ł

- В (2)Spacers 1" Dia. x 3/4" Long
- C. Hairpin Cotter (1)
- D Hex Bolts 3/8"-16 x 3/4" Long (2)E
  - (2)Hex Bolts 3/8-16 x 1-1/4" Long
  - (2)Flat Washers 3/8" I.D
- G (8)Hex Lock Nuts 3/8-16 Thread
- Hex Bolts 3/8-16 x 1-1/2" Long Н (1)
  - Flat Washer 17/32" x 1-1/2 x 10 Ga. Flat Washer 5/16" LD. (1)
- (2)J
- Hex Bolts 3/8-16 x 1" Long К (3)
- Carriage Bolt 5/16-18 x 3/4" Long Spacer 13/32 I.D. x 5/8" O.D. x 3/16" Thk. L (2)
- Μ (1)
- Lock Washer 5/16" I.D. N (1)
- Hex Nut 5/16-18 Thread 0 (1)
- Ρ (1)Hand Knob
- R (1) Grip

#### CONTENTS OF HARDWARE PACKAGE: (Figure 2). Hopper Bag Assembly

- (4) Hopper Mounting Clamps S
- Hex Bolts 5/16-18 x 3/4" Long Т (4)
- Hex Lock Nuts 5/16-18 Thread U (4)
- Hex Bolts 1/4-20 x 1-1/4" Lona V (2)
- Hex Lock Nuts 1/4-20 Thread W (4)
- Truss (Slotted) Head Screws #10-32 x (4) Х 5/8" Long
- Hex Lock Nuts #10-32 Thread Y (4)
- Clevis Pins 3/8" x 3" Long Ζ (2)
- Curved Head Bolts 1/4-20 x 1" Long AA (2)
- Hex Bolts 3/8-16 x 3/4" Long AB (2)
- Hex Lock Nuts 3/8-16 Thread AC (2)
- **Bag Retainer Clevises** (2)AE
- Cotter Pins 1/8" x 3/4" Long AF (2)

FULL SIZE HARDWARE REFERENCE CHART