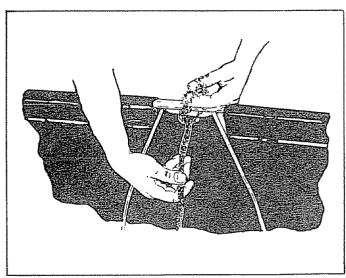

**FIGURE 21** 

- 14. Repeat step 13 for other side.
- 15. Assemble the bag retainers to clevis pins. Secure with cotter pins. See figure 22.

Bag retainers must pivot freely.

**FIGURE 22** 

 Secure the rope to the top center of hopper bag frame as shown in figures 23 and 24.