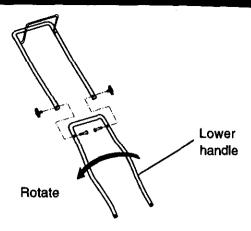

#### TO ADJUST HANDLE

The handle can be mounted in a high or low position. The mounting holes in the bottom of lower handle are off center for raising or lowering the handle.

- Remove upper handle and all parts attached to lower handle.
- Remove hairpin cotters from lower handle bracket mounting pin.
- Squeeze lower handle in to remove it from mounting pins.
- Turn lower handle over to raise or lower handle.
- Squeeze lower handle in and position holes onto mounting pins on handle bracket.
- Reassemble upper handle and all parts removed from lower handle.

#### HANDLE

You can fold your lawn mower handle for storage.

- Squeeze the bottom ends of the lower handle toward each other until the lower handle clears the handle bracket, then move handle forward.
- Loosen upper handle mounting bolts enough to allow upper handle to be folded back.

**IMPORTANT:** When folding the handle for storage or transportation, be sure to fold the handle as shown or you any damage the control cables.

 When setting up your handle from the storage position, the lower handle will automatically lock into the mowing position.