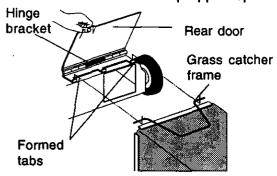

#### TO ATTACH GRASS CATCHER

- Close the lift top lid. Lift top lid must be closed while operating lawn mower.
- Lift the rear door on the mower housing and place the grass catcher frame onto the formed tabs on the rear door hinge bracket.
- The grass catcher is secured to the lawn mower housing when the rear door is lowered onto the grass catcher frame.

#### TO ASSEMBLE GRASS CATCHER

- Put grass catcher frame into grass bag with rigid part of bag on the bottom.
   Make sure the frame handle is outside of the bag top.
- Slip vinyl bindings over frame.

NOTE: If vinyl bindings are too stiff, hold them in warm water for a few minutes. If bag gets wet, let it dry before using.