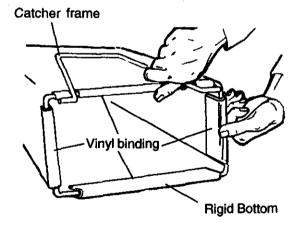

#### TO ASSEMBLE GRASS CATCHER

- Put grass catcher frame into grass bag with rigid part of bag on the bottom.
   Make sure the frame handle is outside of the bag top.
- Slip vinyl bindings over frame.

NOTE: If vinyl bindings are too stiff, hold them in warm water for a few minutes. If bag gets wet, let it dry before using.