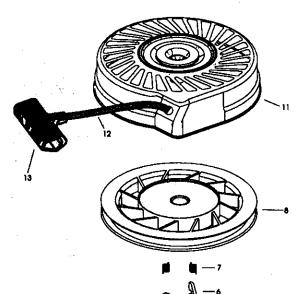

| Starter Rope ( 98" X 9/64"                                                                     |
| _                               |                                                                                | dia.)                                                                                          |
| 3                               | 590701                                                                         | Starter Handle                                                                                 |
|                                 |                                                                                |                                                                                                |





| KEY | <b>PART</b> |
|-----|-------------|
| NO  | NO          |

|                        | 110.                                                         |
|------------------------|--------------------------------------------------------------|
| 3<br>6<br>7<br>8<br>11 | - 590737<br>590740<br>590616<br>590617<br>590618A<br>590687A |
| 12                     | 590535                                                       |
| 13,<br>14              | 590701<br>590760                                             |

# DESCRIPTION

# **SERVICE NOTES**

### SERVICE NOTES

# For in-home major brand repair service: Call 24 hours a day, 7 days a week

1-800-4-MY-HOME<sup>SM</sup> (1-800-469-4663) Para pedir servicio de reparación a domicilio 1-800-676-5811

In Canada for all your service and part