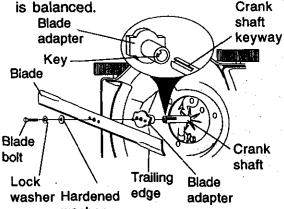

#### TO REMOVE BLADE

- Disconnect spark plug wire from spark plug and place wire where it cannot come in contact with spark plug.
- Turn lawn mower on its side. Make sure air filter and carburetor are up.
- Use a wood block between blade and mower housing to prevent blade from turning when removing blade bolt.
- Protect your hands with gloves and/or wrap blade with heavy cloth.
- Remove blade bolt by turning counterclockwise.
- Remove blade and attaching hardware (bolt, lock washer and hardened washer).

**NOTE:** Remove the blade adapter and check the key inside hub of blade adapter. The key must be in good condition to work properly. Replace adapter if damaged.

#### TO REPLACE BLADE

- Position the blade adapter on the engine crankshaft. Be sure key in adapter and crankshaft keyway are aligned.
- Position blade on the blade adapter aligning the two (2) holes in the blade with the raised lugs on the adapter.
- Be sure the trailing edge of blade (opposite sharp edge) is up toward the engine.
- Install the blade bolt with the lock washer and hardened washer into blade adapter and crankshaft.
- Use block of wood between blade and lawn mower housing and tighten the blade bolt, turning clockwise.
- The recommended tightening torque is 35-40 ft. lbs.

#### TO SHARPEN BLADE

NOTE: We do not recommend sharpening blade - but if you do, be sure the blade is balanced.

Care should be taken to keep the blade balanced. An unbalanced blade will cause eventual damage to lawn mower or engine.

- The blade can be sharpened with a file or on a grinding wheel. Do not attempt to sharpen while on the mower.
- To check blade balance, drive a nail into a beam or wall. Leave about one inch of the straight nail exposed. Place center hole of blade over the head of the nail. If blade is balanced, it should remain in a horizontal position. If either end of the blade moves downward, sharpen the heavy end until the blade is balanced.