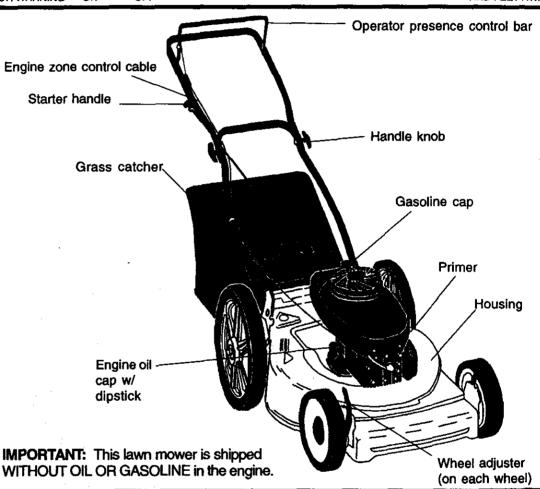

#### KNOW YOUR LAWN MOWER

READ THIS OWNER'S MANUALAND SAFETY RULES BEFORE OPERATING YOUR LAWN MOWER. Compare the illustrations with your lawn mower to familiarize yourself with the location of various controls and adjustments. Save this manual for future reference.

Operator presence control bar - must be held down to the handle to start the engine. Release to stop the engine.

**Primer -** pumps additional fuel from the carburetor to the cylinder for use when starting a cold engine.

**Starter handle -** used for starting the engine.

The operation of any lawn mower can result in foreign objects thrown into the eyes,

which can result in severe eye damage. Always wear safety glasses or eye shields while operating your lawn mower or performing any adjustments or repairs. We recommend a wide vision safety mask over spectacles or standard safety glasses.

## Gasoline filler cap

**ACAUTION:** Fill to bottom of gas tank filler neck. Do not overfill. Wipe off any spilled oil or fuel. Do not store, spill or use gasoline near an open flame.

Engine oil cap