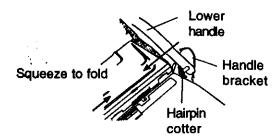

#### TO ADJUST HANDLE

The handle can be mounted in a high or low position. The mounting holes in the bottom of lower handle are off center for raising or lowering the handle.

- Remove upper handle and all parts attached to lower handle.
- Remove hairpin cotters from lower handle bracket mounting pin.
- Squeeze lower handle in to remove it from mounting pins.
- Turn lower handle over to raise or lower handle.
- Squeeze lower handle in and position holes onto mounting pins on handle bracket.
- Reassemble upper handle and all parts removed from lower handle.