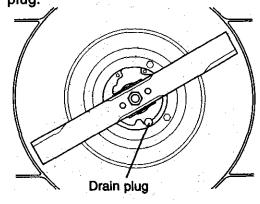

#### TO CHANGE ENGINE OIL

- Disconnect spark plug wire from spark plug and place wire where it cannot come in contact with spark plug.
- Be sure lawn mower is on level surface.
- · Oil will drain more freely when warm.
- Catch oil in a suitable container.
- · Remove bottom oil drain plug.
- After oil has drained completely, replace oil drain plug and tighten securely.
- Refill engine with oil. Pour slowly. Do not over fill.
- Fill to top of slot inside of filler hole.
- Reconnect spark plug wire to spark plug.