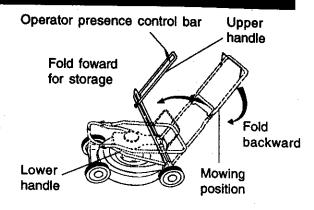

# HOW TO SET UP YOUR LAWN MOWER TO UNFOLD HANDLE

**IMPORTANT:** Unfold handles carefully so as not to pinch or damage control cables.

- Raise handles until lower handle section locks into place in mowing position.
- Remove protective padding, raise upper handle section into place on lower handle and tighten both handle knobs.
- Remove handle padding holding operator presence control bar to upper handle.
- Your lawn mower handle can be adjusted for your mowing comfort. Refer to "Adjust Handle" in the Service and Adjustment section of this manual.

#### HANDLE

You can fold your lawn mower handle for storage.

- Squeeze the bottom ends of the lower handle toward each other until the lower handle clears the handle bracket, then move handle forward.
- Loosen upper handle mounting bolts enough to allow upper handle to be folded back.

**IMPORTANT:** When folding the handle for storage or transportation, be sure to fold the handle as shown or you any damage the control cables.

 When setting up your handle from the storage position, the lower handle will automatically lock into the mowing position.