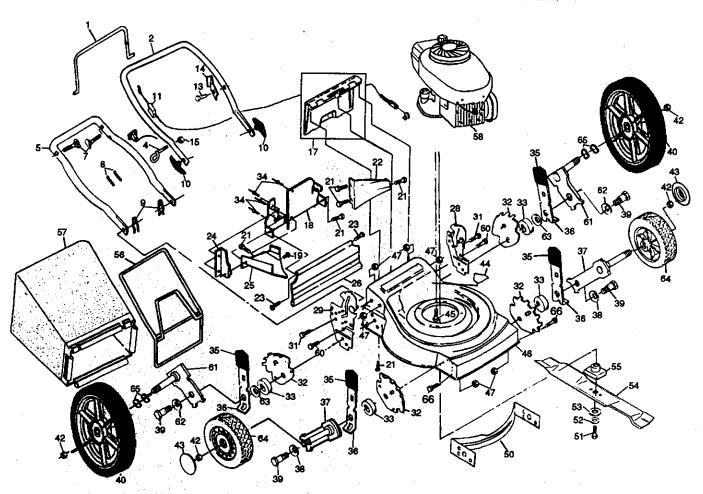

| <ol> <li>Raise cutting height.</li> <li>Replace blade.</li> <li>Clean grass catcher.</li> </ol>                                                                                                                               |
| Hard to push                               | <ol> <li>Grass is too high or wheel height is too low.</li> <li>Rear of lawn mower housing or blade dragging in grass.</li> <li>Grass catcher too full.</li> <li>Handle height position not right for you.</li> </ol> | <ol> <li>Raise cutting height.</li> <li>Raise rear of lawn mower housing one (1) setting higher.</li> <li>Empty grass catcher.</li> <li>Adjust handle height to suit.</li> </ol>                                              |

# ROTARY LAWN MOWER MODEL NUMBER 917.389260



# 3

**KEY PART** 

# ROTARY LAWN MOWER MODEL NUMBER 917.389260

| NO   | NO                                                                  | DESCRIPTION                                                                                                                                                                                                                                                                                                                                |