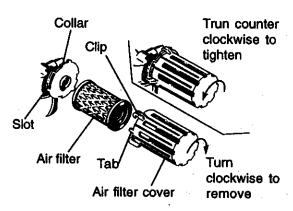

#### **AIR FILTER**

Your engine will not run properly and may be damaged by using a dirty air filter. Replace the air filter every year, more often if you mow in very dusty, dirty conditions. Do not wash air filter.

#### TO CHANGE AIR FILTER

- Remove the air filter by turning counterclockwise to the stop and pull away from collar.
- · Remove filter from inside of cover.
- Clean the inside of the cover and the collar to remove any dirt accumulation.
- · Insert new filter into cover.
- Put air filter cover and filter into collar aligning the tab with the slot.
- Push in on cover and turn clockwise to tighten.