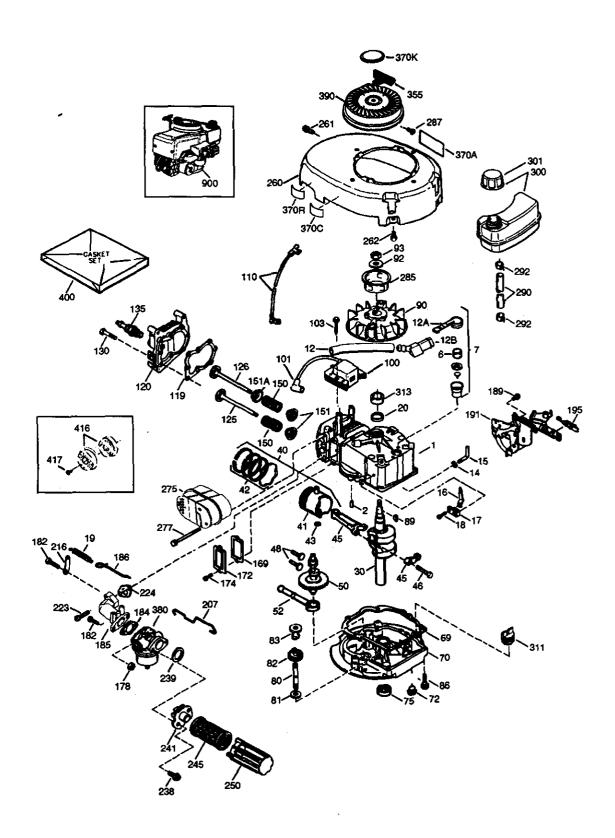

e Knob 52 11 156577 Engine Zone Control Cable 53 13 750097 Hex Washer Head Screw 10-24 x 1/2 54 14 850733X004 Up-Stop Bracket 55 15 63601 Keps Locknut 1/4-20 56 17 147613 Rear Door Assembly Kit 57 18 700357X479 Back Plate 58 19 150050 Self Tapping Screw 10-24 x 5/8 21 54583 Hex Head Tapping Screw 1/4-20 x 1/2 60 22 700063X479 Rear Baffle 61 23 88652 Hinge Screw 1/4-20 x 1-1/4 62 24 700363X479 Side Baffle 63 25 144875X479 Discharge Baffle 64 26 140657 Rear Deflector 65 27 161757X479 Handle Bracket Assembly (Left) 66 29 161756X479 Handle Bracket Assembly (Right) 31 150078 Screw 5/16-18 x 3/4 32 700325X007 Wheel Adjusting Bracket 35 87877 Selector Knob 56 37 145935X004 Axle Arm Assembly 38 62335 Belleville Washer 39 142748 Shoulder Bolt | NO. NO.   DESCRIPTION                              |



|            | PART<br>NO.      | DESCRIPTION                                                                                                                                                                                                                                                                                                                                                                                                                                                                                                                                                              | KEY PART<br>NO. NO.    | DESCRIPTION                                          |
|------------|------------------|------------------------------------------------------------------------------------------------