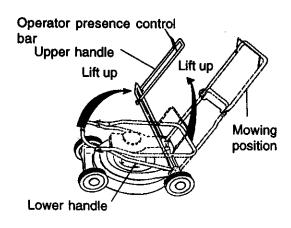

# HOW TO SET UP YOUR LAWN MOWER TO UNFOLD HANDLE

**IMPORTANT:** Unfold handles carefully so as not to pinch or damage control cables.

- Raise handles until lower handle section locks into place in mowing position.
- Remove protective padding, raise upper handle section into place on lower handle and tighten both handle knobs.
- Remove handle padding holding operator presence control bar to upper handle.
- Your lawn mower handle can be adjusted for your mowing comfort. Refer to "Adjust Handle" in the Service and Adjustment section of this manual.

Operator presence control bar - must be held down to the handle to start the engine. Release to stop the engine.

**Primer -** pumps additional fuel from the carburetor to the cylinder for use when starting a cold engine.

 Your lawn mower is equipped with an operator presence control bar which requires the operator to be positioned behind the lawn mower handle to start and operate the lawn mower.