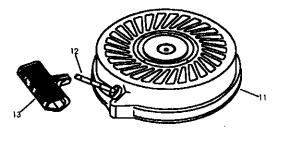

--------------------------------------------------------------------------------------------------------------------------------------------------------------------------------------------------------------------------------------------------------------------------------------------------------------------------------------------------------------------------------------------------------------------------------------------------------------------------------------------------------------------------|
|                     | Carburetor (Incl. 184 of Engine Parts List) Throttle Shaft & Lever Assembly Throttle Return Spring Dust Seal Washer Dust Seal (Throttle) Throttle Shutter Shutter Screw Fuel Fitting Throttle Crack Screw/Idle Speed Screw Tension Spring Idle Restrictor Screw Idle Res |





| KEY | <b>PART</b> |
|-----|-------------|
| NO. | NO.         |

# DESCRIPTION

| 1<br>2<br>3<br>4<br>5<br>6<br>7 | 590a694<br>590599A<br>590600<br>590696<br>590601<br>590697<br>590698<br>590699 | Recoil Starter Spring Pin (Incl. 4) Washer Retainer Washer Brake Spring Starter Dog Dog Spring |
|---------------------------------|--------------------------------------------------------------------------------|------------------------------------------------------------------------------------------------|
|                                 |                                                                                |                                                                                                |
|                                 |