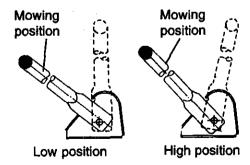

#### TO ADJUST CUTTING HEIGHT

- Raise wheels for low cut and lower wheels for high cut.
- Adjust cutting height to suit your requirements. Medium position is best for most lawns.
- To change cutting height, squeeze adjuster lever toward wheel. Move wheel up or down to suit your requirements. Be sure all wheels are in the same setting.

NOTE: Adjuster is properly positioned when plate tab inserts into hole in lever. Also, 9-position adjusters (if so equipped) allow lever to be positioned between the plate tabs.

Raise Wheels for Low Cut