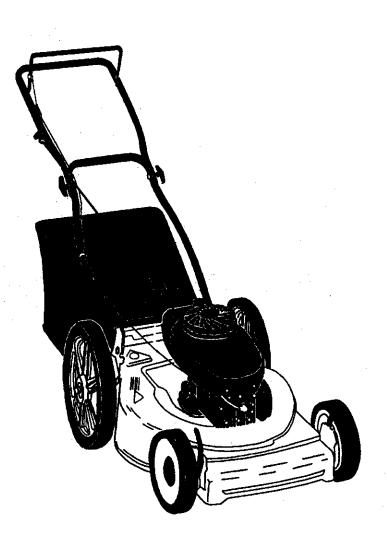

# 4.0 HORSEPOWER 20" REAR DISCHARGE ROTARY LAWN MOWER

Model No. **917.389260** 

- Safety
- Assembly
- Operation
- Maintenance
- Español
- Repair Parts