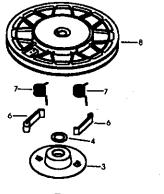

------------------------------------------------------------------------------------------------------------------------------------------------------------------------------------------------------------------------------------------------------------------------------------------------------------------------------------------------------------------------------------------------------------------------------------------------------------------------------------------------------------------------|
|                     | Carburetor (Incl. 184 of Engine Parts List) Throttle Shaft & Lever Assembly Throttle Return Spring Dust Seal Washer Dust Seal (Throttle) Throttle Shutter Shutter Screw Fuel Fitting Throttle Crack Screw/Idle Speed Screw Tension Spring Idle Restrictor Screw Idle Res |





| KEY | <b>PART</b> |
|-----|-------------|
| NO. | NO.         |

# DESCRIPTION

| 1<br>2<br>3<br>4<br>5<br>6<br>7 | 590a694<br>590599A<br>590600<br>590696<br>590601<br>590697<br>590698<br>590699 | Recoil Starter Spring Pin (Incl. 4) Washer Retainer Washer Brake Spring Starter Dog Dog Spring |
|---------------------------------|--------------------------------------------------------------------------------|------------------------------------------------------------------------------------------------|
|                                 |                                                                                |                                                                                                |
|                                 |