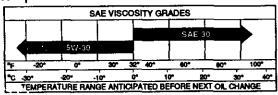

# PRODUCT SPECIFICATIONS

| MODEL NUMBER             | 917.389260                                    |
|--------------------------|-----------------------------------------------|
| SERIALNUMBER             |                                               |
| DATE OF PURCHASE         |                                               |
| GASOLINE CAPACITY/ TYPE: | 1.25 QUARTS<br>UNLEADED REGULAR               |
| OIL TYPE (API-SF/SG/SH): | SAE 30 (ABOVE 32°F)<br>SAE 5W-30 (BELOW 32°F) |
| OIL CAPACITY:            | 20 OZS.                                       |
| SPARK PLUG (GAP: .030")  | CHAMPION RJ19LM OR J19LM                      |
| VALVE CLEARANCE:         | INTAKE: .004008<br>EXHAUST: .004008           |
| SOLID STATE IGNITION     |                                               |
| AIR GAP:                 | .0125 IN.                                     |
| BLADE BOLT TORQUE:       | 35-40 FT. LBS.                                |

#### **LUBRICATION**

Use only high quality detergent oil rated with API service classification SF, SG or SH. Select the oil's SAE viscosity grade according to your expected operating temperature.

NOTE: Although multi-viscosity oils (5W30, 10W30 etc.) improve starting in cold weather, these multi-viscosity oils will result in increased oil consumption when used above 32°F. Check your engine oil level more frequently to avoid possible engine damage from running low on oil.