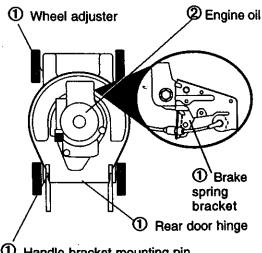

## **LUBRICATION CHART**

- ① Handle bracket mounting pin
- ① Spray lubricant
- 2 Refer to Maintenance "ENGINE" section.

**IMPORTANT:** Do not oil or grease plastic wheel bearings. Viscous lubricants will attract dust and dirt that will shorten the life of the self lubricating bearings. If you feel they must be lubricated, use only a dry, powdered graphite type lubricant sparingly.