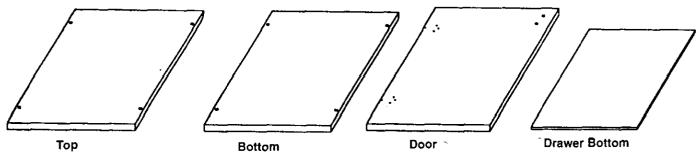

STEP 6. Attach (2) Overlock Hinges to Overlock Leaf, using (4) #6x1/2" Ovalhead Screws. Tap in Tack Glide with hammer (as shown in FIG. 4).

STEP 7. Laying Caddy on it's Back, attach Door using (8) #4x1/2" Flathead Screws. Attach Knob using (1) 7/8" Bolt for White Ceramic Knob, or (1) 8/32x1" Bolt for 2 Pc. Metal Knob slide the Sleeve End onto the Post End of the Knob (as shown in FIG. 7 A).

Attach Strike Plate with (1) #4x1/2" Flathead Screw (as shown in FIG. 7).

STEP 8. Flip Caddy onto Top, attach Overlook Leaf using (4) #6x1/2" Ovalhead Screws (as shown in FIG.8).

FIG. 8

## **Wood Parts and Part Numbers**

| REF. | DESCRIPTION   | PART #     | PART #       |
|------|---------------|------------|--------------|
|      |               | 98400(OAK) | 98401(WHITE) |
| Α    | Overlock Leaf | 003060     | 003100       |
| В    | Back          | 003056     | 003137       |
| С    | Left Side     | 003055     | 003096       |
| D    | Right Side    | 003054     | 003095       |
| E    | Тор           | 003058     | 003098       |
| F    | Bottom        | 003057     | 003097       |
| G    | Door          | 003059     | 003099       |
| Н    | Drawer Bottom | 003022     | 003076       |
| I    | Drawer Front  | 003061     | 003101       |