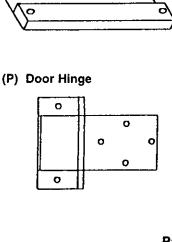

#### NOTE:

- = Connecting Bolt
- C = Cam

STEP 2. Attach (2) Drawer Runners to Left and Right Sides using (8) #6x1" Flathead Screws. Attach on Right Side (2) Door Hinges using (6) #4x1/2" Flathead Screws. Attach on Left Side (1) Magnetic Catch using (2) #6x5/8" Panhead Screws (as shown in FIG. 2).

| Item | Description                        | Part No. |
|------|------------------------------------|----------|
| Α    | #8x1/2" Panhead Screw              | 002614   |
| В    | #4x1/2" Flathead Screw             | 002705   |
| C    | #6x1/2" Ovalhead Screw             | 000297   |
| D    | #8x7/8" Machine Screw (98401 only) | 000185   |
| E    | #6x1" Flathead Screw               | 001325   |
| F    | #6x5/8" Panhead Screw              | 000083   |
| G    | Connecting Bolts                   | 002892   |
| Н    | Drawer Connector                   | 002422   |
| I    | Manual                             | 003151   |
| J    | Plastic Insert                     | 001015   |
| K    | Cam                                | 000766   |
| L    | Plate Caster                       | 002739   |
| M    | Magnet                             | 001644   |
| N    | Tack Glide                         | 000068   |
| 0    | Drawer Back                        | 003154   |
| Р    | Door Hinge                         | 002730   |
| a    | Drawer Runner                      | 002397   |
| R    | Allen Key                          | 000712   |
| S    | Strike Plate                       | 002192   |
| T    | Knob Metal (98400 only)            | 003170   |
| U    | Drawer Side                        | 003153   |
| V    | Overlock Hinge                     | 000913   |
| W    | Knob White Ceramic (98401 only)    | 003165   |
| X    | 8/32x1" Bolt (98400 only)          | 003192   |