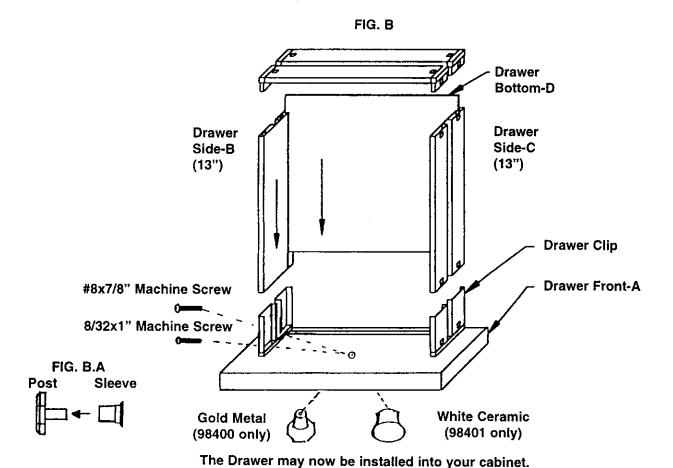

#### **PLEASE NOTE:**

BE SURE TO KEEP GROOVES IN DRAWER PART (FOR DRAWER BOTTOM) ALIGNED WHEN ASSEMBLING THE DRAWER.

#### Drawer Assembly

- STEP 1. Attach DRAWER Sides B and C to Drawer Front-A. Align Drawer Bottom grooves in Sides with Drawer Bottom groove in Drawer Front. Snap Drawer Sides onto clips on Drawer Front (see FIG. B).
- STEP 2. Slide Drawer Bottom-D along grooves on the Sides into the Groove in Drawer Front.
- STEP 3. Align groove in Back-E with the Drawer Bottom-D and snap Back corner clips into Sides-B and C.
- STEP 4. Attach the Knob to the Drawer Front using (1) 7/8" Bolt, for White Ceramic Knob or (1) 8/32x1" Bolt for Metal Knob, this is a 2 Pc. Knob assembly as shown in Fig. B.A. Slide the Sleeve End onto the Post End of the Knob and attach to Drawer.