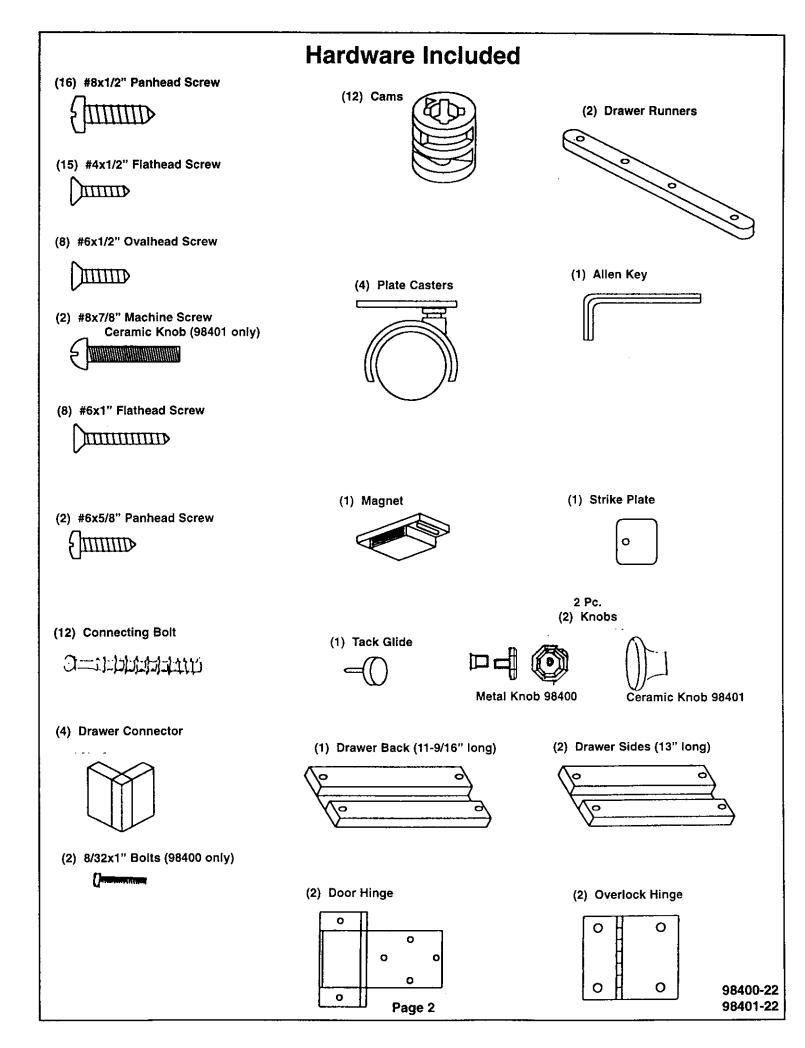

#### **Notice to Customer:**

Before beginning assembly, remove all parts from the carton. Check closely with illustrations below to determine that all the parts are included.

For assembly or operating assistance, or to report any missing or damaged parts, you may call or write to:

1-800-533-7347

API Specialty Furniture (A division of ARROW Products Inc.) P.O. Box 410, Elkhorn, WI 53121 TO ORDER REPLACEMENT PARTS CALL

#### 1-800-366-7278

PLEASE NOTE: To assure proper handling of replacement parts please include the following information:

Model Number of Unit - 272.98400.490 (Oak)

272.98401.490 (White)

Production ID Number Number of Part Required Your Name, Address, and Phone Number