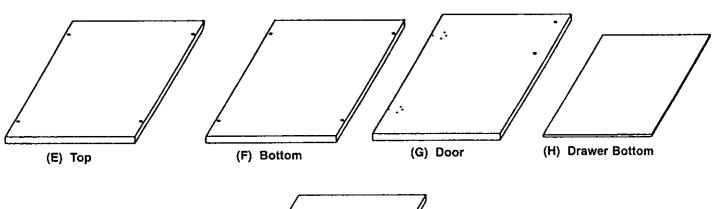

## **Wood Parts and Part Numbers**

| REF. | DESCRIPTION   | PART #     | PART #       |
|------|---------------|------------|--------------|
|      |               | 98400(OAK) | 98401(WHITE) |
| Α    | Overlock Leaf | 003060     | 003100       |
| В    | Back          | 003056     | 003137       |
| С    | Left Side     | 003055     | 003096       |
| D    | Right Side    | 003054     | 003095       |
| E    | Тор           | 003058     | 003098       |
| F    | Bottom        | 003057     | 003097       |
| G    | Door          | 003059     | 003099       |
| Н    | Drawer Bottom | 003022     | 003076       |
| I    | Drawer Front  | 003061     | 003101       |