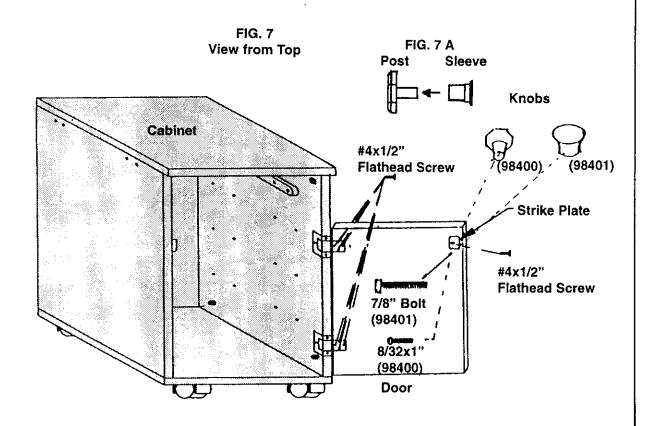

STEP 6. Attach (2) Overlock Hinges to Overlock Leaf, using (4) #6x1/2" Ovalhead Screws. Tap in Tack Glide with hammer (as shown in FIG. 4).

STEP 7. Laying Caddy on it's Back, attach Door using (8) #4x1/2" Flathead Screws. Attach Knob using (1) 7/8" Bolt for White Ceramic Knob, or (1) 8/32x1" Bolt for 2 Pc. Metal Knob slide the Sleeve End onto the Post End of the Knob (as shown in FIG. 7 A).

Attach Strike Plate with (1) #4x1/2" Flathead Screw (as shown in FIG. 7).

STEP 8. Flip Caddy onto Top, attach Overlook Leaf using (4) #6x1/2" Ovalhead Screws (as shown in FIG.8).

FIG. 8