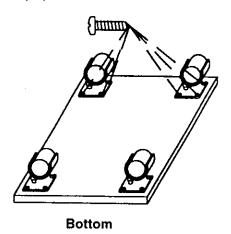

FIG. 2

STEP 3. Attach (4) Plate Casters to Bottom using (16) #8x1/2" Panhead Screws into holes provided (as shown in FIG. 3).

FIG. 3