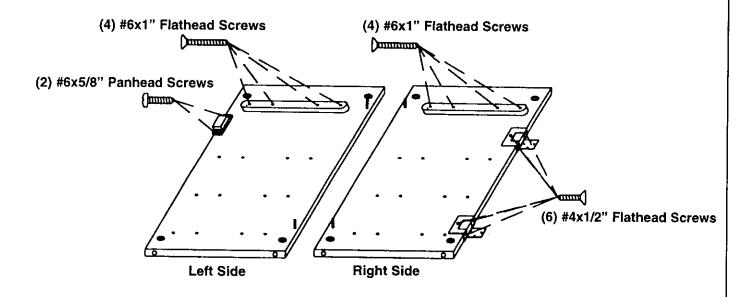

#### NOTE:

- = Connecting Bolt
- C = Cam

STEP 2. Attach (2) Drawer Runners to Left and Right Sides using (8) #6x1" Flathead Screws. Attach on Right Side (2) Door Hinges using (6) #4x1/2" Flathead Screws. Attach on Left Side (1) Magnetic Catch using (2) #6x5/8" Panhead Screws (as shown in FIG. 2).

FIG. 2

STEP 3. Attach (4) Plate Casters to Bottom using (16) #8x1/2" Panhead Screws into holes provided (as shown in FIG. 3).

FIG. 3