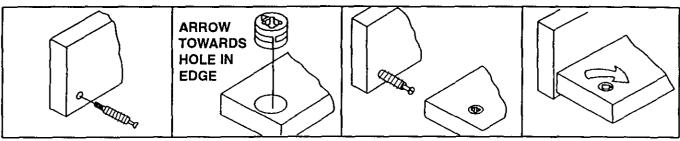

## Understanding How the "ARROW-LOC" Cam Fastener Works.

- 1. Position bolt in pre-drilled hole and turn until tight.
- 2. Press cam into pre-drilled hole until flush with surface.
- 3. Insert bolt through pre-drilled hole in edge of panel.
- 4. To lock, rotate cam until tight, using allen key provided.

### **Cabinet Assembly**

Step 1. Place Top, Bottom, Back Left and Right Sides on a flat protected surface (to prevent scratching of parts). Thread Connecting Bolts (12 total) into pre-drilled holes (as shown in FIG. 1). Install Cams (12 total) by pushing a Cam into each, hole flush with surface. The arrow on the Cams should be turned to face the hole, in each edge where the Connecting Bolts will enter, using a regular screwdriver or Allen Key provided.