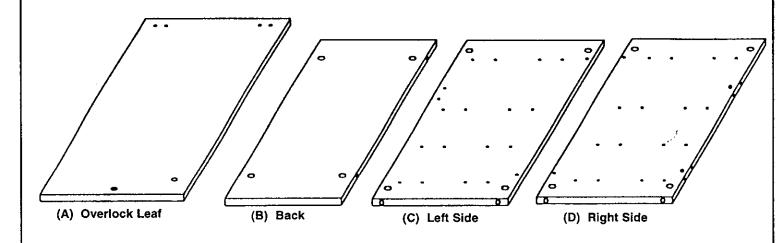

## **Wood Parts and Part Numbers**

| REF. | DESCRIPTION   | PART #     | PART #       |
|------|---------------|------------|--------------|
|      |               | 98400(OAK) | 98401(WHITE) |
| Α    | Overlock Leaf | 003060     | 003100       |
| В    | Back          | 003056     | 003137       |
| С    | Left Side     | 003055     | 003096       |
| D    | Right Side    | 003054     | 003095       |
| E    | Тор           | 003058     | 003098       |
| F    | Bottom        | 003057     | 003097       |
| G    | Door          | 003059     | 003099       |
| Н    | Drawer Bottom | 003022     | 003076       |
| I    | Drawer Front  | 003061     | 003101       |