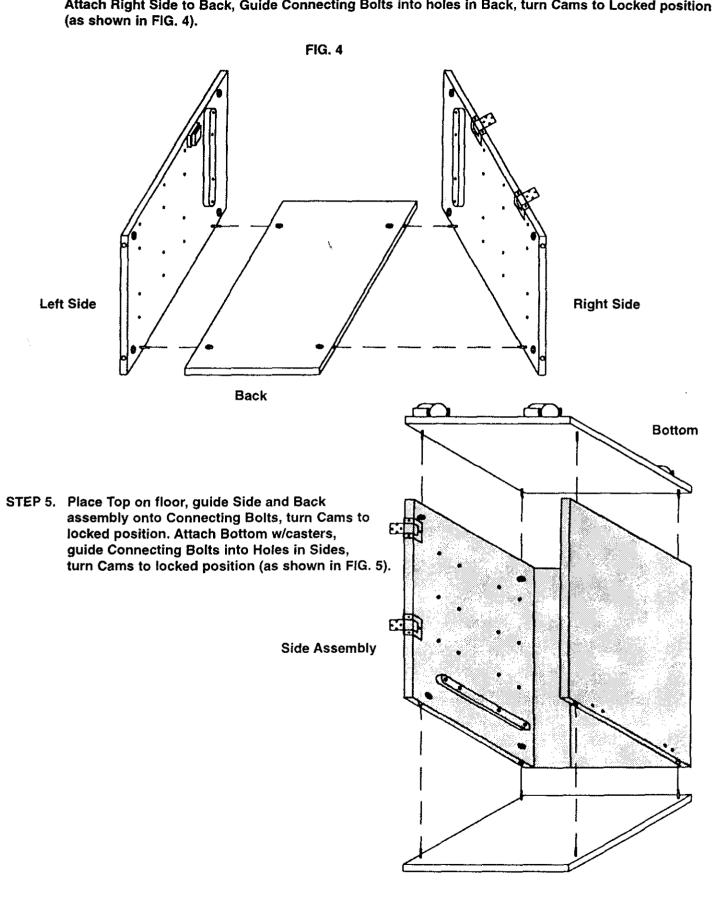

#### (16) #8x1/2" Panhead Screws

STEP 4. Attach Left Side to Back, guide Connecting Bolts into holes in Back, turn Cams to Locked position. Attach Right Side to Back, Guide Connecting Bolts into holes in Back, turn Cams to Locked position

STEP 6. Attach (2) Overlock Hinges to Overlock Leaf, using (4) #6x1/2" Ovalhead Screws. Tap in Tack Glide with hammer (as shown in FIG. 4).

STEP 7. Laying Caddy on it's Back, attach Door using (8) #4x1/2" Flathead Screws. Attach Knob using (1) 7/8" Bolt for White Ceramic Knob, or (1) 8/32x1" Bolt for 2 Pc. Metal Knob slide the Sleeve End onto the Post End of the Knob (as shown in FIG. 7 A).