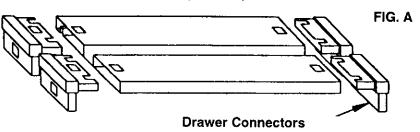

#### **Assembling the Drawer**

Begin Drawer assembly by inserting (4) Drawer Connectors into the ends of the Drawer Back, (as shown in FIG. A). Push Connectors all the way into the Drawer Back until the tabs lock into place.