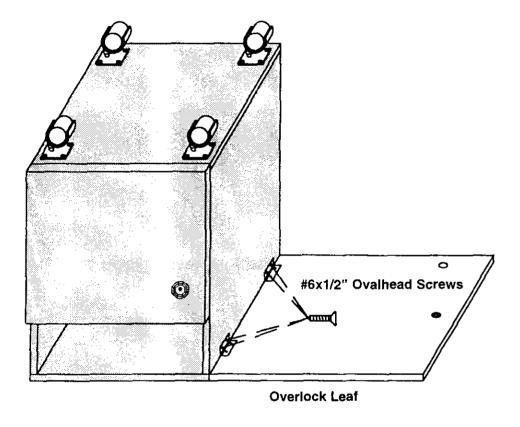

Attach Strike Plate with (1) #4x1/2" Flathead Screw (as shown in FIG. 7).

STEP 8. Flip Caddy onto Top, attach Overlook Leaf using (4) #6x1/2" Ovalhead Screws (as shown in FIG.8).

FIG. 8