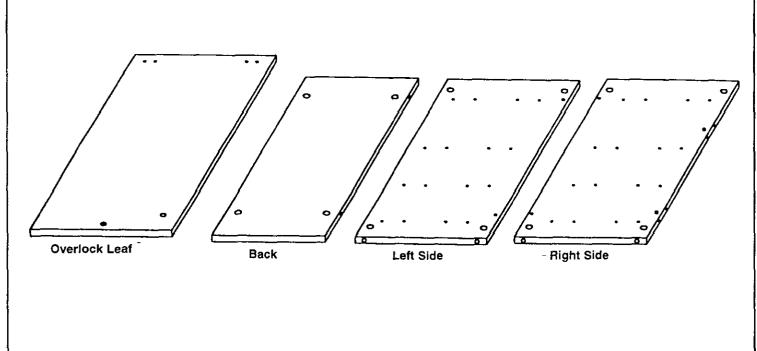

### **Cabinet Assembly**

Step 1. Place Top, Bottom, Back Left and Right Sides on a flat protected surface (to prevent scratching of parts). Thread Connecting Bolts (12 total) into pre-drilled holes (as shown in FIG. 1). Install Cams (12 total) by pushing a Cam into each, hole flush with surface. The arrow on the Cams should be turned to face the hole, in each edge where the Connecting Bolts will enter, using a regular screwdriver or Allen Key provided.

#### (16) #8x1/2" Panhead Screws

STEP 4. Attach Left Side to Back, guide Connecting Bolts into holes in Back, turn Cams to Locked position. Attach Right Side to Back, Guide Connecting Bolts into holes in Back, turn Cams to Locked position

## **Wood Parts and Part Numbers**

| REF. | DESCRIPTION   | PART #     | PART #       |
|------|---------------|------------|--------------|
|      |               | 98400(OAK) | 98401(WHITE) |
| Α    | Overlock Leaf | 003060     | 003100       |
| В    | Back          | 003056     | 003137       |
| С    | Left Side     | 003055     | 003096       |
| D    | Right Side    | 003054     | 003095       |
| E    | Тор           | 003058     | 003098       |
| F    | Bottom        | 003057     | 003097       |
| G    | Door          | 003059     | 003099       |
| Н    | Drawer Bottom | 003022     | 003076       |
| I    | Drawer Front  | 003061     | 003101       |