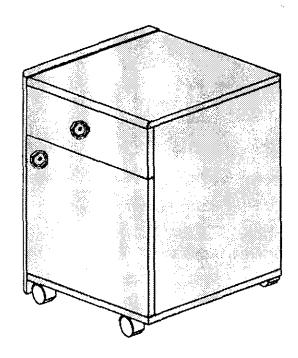

# DRAWER CADDY W/OVERLOCK LEAF

Portion of

# DUAL SEWING CENTER

**OWNER'S MANUAL** 

Assembly Instructions
Model Numbers 272.98400.490 (Oak)
272.98401.490 (White)

IMPORTANT: Please read these instructions Before assembling.