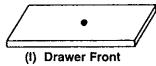

## **Wood Parts and Part Numbers**

| REF. | DESCRIPTION   | PART #     | PART #       |
|------|---------------|------------|--------------|
|      |               | 98400(OAK) | 98401(WHITE) |
| Α    | Overlock Leaf | 003060     | 003100       |
| В    | Back          | 003056     | 003137       |
| С    | Left Side     | 003055     | 003096       |
| D    | Right Side    | 003054     | 003095       |
| E    | Тор           | 003058     | 003098       |
| F    | Bottom        | 003057     | 003097       |
| G    | Door          | 003059     | 003099       |
| Н    | Drawer Bottom | 003022     | 003076       |
| I    | Drawer Front  | 003061     | 003101       |