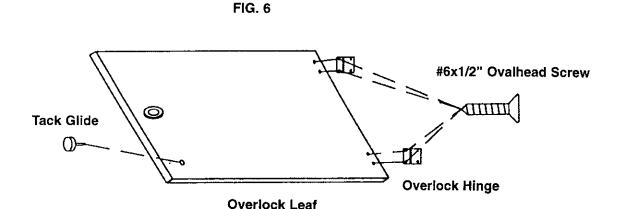

STEP 6. Attach (2) Overlock Hinges to Overlock Leaf, using (4) #6x1/2" Ovalhead Screws. Tap in Tack Glide with hammer (as shown in FIG. 4).

STEP 7. Laying Caddy on it's Back, attach Door using (8) #4x1/2" Flathead Screws. Attach Knob using (1) 7/8" Bolt for White Ceramic Knob, or (1) 8/32x1" Bolt for 2 Pc. Metal Knob slide the Sleeve End onto the Post End of the Knob (as shown in FIG. 7 A).