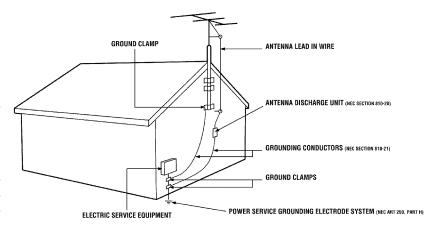

# **External Television Antenna Grounding**

If an outside antenna/satellite dish or cable system is to be connected to the TV, make sure that the antenna or cable system is electrically grounded to provide some protection against voltage surges and static charges.

Article 810 of the National Electrical Code, ANSI/NFPSA 70, provides information with regard to proper grounding of the mast and supporting structure, grounding of the lead-in wire to an antenna discharge unit, size of the grounding conductors, location of antenna discharge unit, connection to grounding electrodes, and requirements of the grounding electrode.