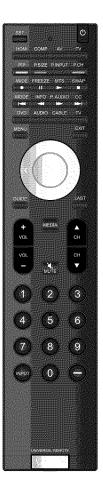

# **Table of Contents**

| Important Safety Instructions                                           |    |
|-------------------------------------------------------------------------|----|
| Television Antenna Connection Protection                                |    |
| TV Setup and Stand Assembly                                             |    |
| Setting Up Your HDTV                                                    |    |
| Wall Mounting your HDTV                                                 |    |
| CHAPTER 1 BASIC CONTROLS AND CONNECTIONS                                | 12 |
| Front Panel                                                             | 13 |
| Side Panel Controls                                                     |    |
| Rear Panel Connections                                                  | 13 |
| VIZIO Remote Control                                                    |    |
| Quick Menu Operation                                                    |    |
| Insertion of Batteries in the Remote Control                            |    |
| Remote Control Range                                                    |    |
| CHAPTER 2 CONNECTING EQUIPMENT                                          |    |
|                                                                         |    |
| Which Video Connection Should I Use?                                    |    |
| Connecting Your Cable or Satellite Box                                  |    |
| Using HDMI (Best)HDMI Connections for Cable or Satellite Boxes with DVI |    |
| Using Component Video (Better)                                          |    |
| Using S-Video (Compatible)                                              |    |
| Using Composite Video (Compatible)                                      | 20 |
| Using Coaxial (Antenna) (Compatible)                                    |    |
| Connecting Coaxial (RF)                                                 |    |
| Using Your Antenna or Digital Cable for Standard TV or Digital TV       |    |
| Using the Antenna or Cable through Your VCR                             |    |
| Connecting Your DVD Player                                              |    |
| HDMI Connections for DVD Players with DVI                               |    |
| Using Component Video (Better)                                          |    |
| Using S-Video (Compatible)                                              | 23 |
| Using Composite (AV) Video (Compatible)                                 |    |
| Connecting Your VCR or Video Camera                                     |    |
| Connecting an External Receiver/Amp                                     |    |
| Optical Output of audio received with HD Programs                       |    |
| Connecting a Computer  Preset PC Resolutions                            |    |
| Resolution through RGB Input.                                           |    |
| CHAPTER 3 USING THE MEDIA PORT                                          |    |
|                                                                         |    |
| Supported File FormatsViewing Multimedia Content                        |    |
| Picture Settings                                                        |    |
| Slideshow Mode                                                          |    |
| Slideshow with Music                                                    |    |
| Music file browser                                                      | 30 |
| Audio Mode                                                              |    |
| Repeat                                                                  |    |
| Sort By Duration                                                        |    |
| Slideshow Effect                                                        |    |