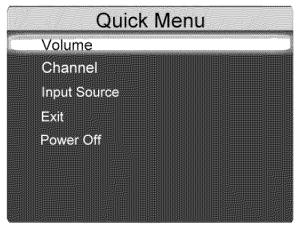

# **Table of Contents**

| Important Safety Instructions                                           |    |
|-------------------------------------------------------------------------|----|
| Television Antenna Connection Protection                                |    |
| TV Setup and Stand Assembly                                             |    |
| Setting Up Your HDTV                                                    |    |
| Wall Mounting your HDTV                                                 |    |
| CHAPTER 1 BASIC CONTROLS AND CONNECTIONS                                | 12 |
| Front Panel                                                             | 13 |
| Side Panel Controls                                                     |    |
| Rear Panel Connections                                                  | 13 |
| VIZIO Remote Control                                                    |    |
| Quick Menu Operation                                                    |    |
| Insertion of Batteries in the Remote Control                            |    |
| Remote Control Range                                                    |    |
| CHAPTER 2 CONNECTING EQUIPMENT                                          |    |
|                                                                         |    |
| Which Video Connection Should I Use?                                    |    |
| Connecting Your Cable or Satellite Box                                  |    |
| Using HDMI (Best)HDMI Connections for Cable or Satellite Boxes with DVI |    |
| Using Component Video (Better)                                          |    |
| Using S-Video (Compatible)                                              |    |
| Using Composite Video (Compatible)                                      | 20 |
| Using Coaxial (Antenna) (Compatible)                                    |    |
| Connecting Coaxial (RF)                                                 |    |
| Using Your Antenna or Digital Cable for Standard TV or Digital TV       |    |
| Using the Antenna or Cable through Your VCR                             |    |
| Connecting Your DVD Player                                              |    |
| HDMI Connections for DVD Players with DVI                               |    |
| Using Component Video (Better)                                          |    |
| Using S-Video (Compatible)                                              | 23 |
| Using Composite (AV) Video (Compatible)                                 |    |
| Connecting Your VCR or Video Camera                                     |    |
| Connecting an External Receiver/Amp                                     |    |
| Optical Output of audio received with HD Programs                       |    |
| Connecting a Computer  Preset PC Resolutions                            |    |
| Resolution through RGB Input.                                           |    |
| CHAPTER 3 USING THE MEDIA PORT                                          |    |
|                                                                         |    |
| Supported File FormatsViewing Multimedia Content                        |    |
| Picture Settings                                                        |    |
| Slideshow Mode                                                          |    |
| Slideshow with Music                                                    |    |
| Music file browser                                                      | 30 |
| Audio Mode                                                              |    |
| Repeat                                                                  |    |
| Sort By Duration                                                        |    |
| Slideshow Effect                                                        |    |