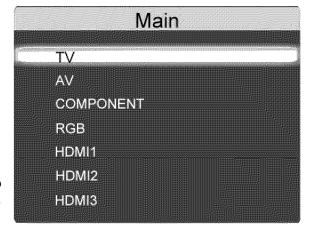

# **Table of Contents**

| Important Safety Instructions                                           |    |
|-------------------------------------------------------------------------|----|
| Television Antenna Connection Protection                                |    |
| TV Setup and Stand Assembly                                             |    |
| Setting Up Your HDTV                                                    |    |
| Wall Mounting your HDTV                                                 |    |
| CHAPTER 1 BASIC CONTROLS AND CONNECTIONS                                | 12 |
| Front Panel                                                             | 13 |
| Side Panel Controls                                                     |    |
| Rear Panel Connections                                                  | 13 |
| VIZIO Remote Control                                                    |    |
| Quick Menu Operation                                                    |    |
| Insertion of Batteries in the Remote Control                            |    |
| Remote Control Range                                                    |    |
| CHAPTER 2 CONNECTING EQUIPMENT                                          |    |
|                                                                         |    |
| Which Video Connection Should I Use?                                    |    |
| Connecting Your Cable or Satellite Box                                  |    |
| Using HDMI (Best)HDMI Connections for Cable or Satellite Boxes with DVI |    |
| Using Component Video (Better)                                          |    |
| Using S-Video (Compatible)                                              |    |
| Using Composite Video (Compatible)                                      | 20 |
| Using Coaxial (Antenna) (Compatible)                                    |    |
| Connecting Coaxial (RF)                                                 |    |
| Using Your Antenna or Digital Cable for Standard TV or Digital TV       |    |
| Using the Antenna or Cable through Your VCR                             |    |
| Connecting Your DVD Player                                              |    |
| HDMI Connections for DVD Players with DVI                               |    |
| Using Component Video (Better)                                          |    |
| Using S-Video (Compatible)                                              | 23 |
| Using Composite (AV) Video (Compatible)                                 |    |
| Connecting Your VCR or Video Camera                                     |    |
| Connecting an External Receiver/Amp                                     |    |
| Optical Output of audio received with HD Programs                       |    |
| Connecting a Computer  Preset PC Resolutions                            |    |
| Resolution through RGB Input.                                           |    |
| CHAPTER 3 USING THE MEDIA PORT                                          |    |
|                                                                         |    |
| Supported File FormatsViewing Multimedia Content                        |    |
| Picture Settings                                                        |    |
| Slideshow Mode                                                          |    |
| Slideshow with Music                                                    |    |
| Music file browser                                                      | 30 |
| Audio Mode                                                              |    |
| Repeat                                                                  |    |
| Sort By Duration                                                        |    |
| Slideshow Effect                                                        |    |