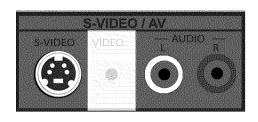

# **Table of Contents**

| Important Safety Instructions                                           |    |
|-------------------------------------------------------------------------|----|
| Television Antenna Connection Protection                                |    |
| TV Setup and Stand Assembly                                             |    |
| Setting Up Your HDTV                                                    |    |
| Wall Mounting your HDTV                                                 |    |
| CHAPTER 1 BASIC CONTROLS AND CONNECTIONS                                | 12 |
| Front Panel                                                             | 13 |
| Side Panel Controls                                                     |    |
| Rear Panel Connections                                                  | 13 |
| VIZIO Remote Control                                                    |    |
| Quick Menu Operation                                                    |    |
| Insertion of Batteries in the Remote Control                            |    |
| Remote Control Range                                                    |    |
| CHAPTER 2 CONNECTING EQUIPMENT                                          |    |
|                                                                         |    |
| Which Video Connection Should I Use?                                    |    |
| Connecting Your Cable or Satellite Box                                  |    |
| Using HDMI (Best)HDMI Connections for Cable or Satellite Boxes with DVI |    |
| Using Component Video (Better)                                          |    |
| Using S-Video (Compatible)                                              |    |
| Using Composite Video (Compatible)                                      | 20 |
| Using Coaxial (Antenna) (Compatible)                                    |    |
| Connecting Coaxial (RF)                                                 |    |
| Using Your Antenna or Digital Cable for Standard TV or Digital TV       |    |
| Using the Antenna or Cable through Your VCR                             |    |
| Connecting Your DVD Player                                              |    |
| HDMI Connections for DVD Players with DVI                               |    |
| Using Component Video (Better)                                          |    |
| Using S-Video (Compatible)                                              | 23 |
| Using Composite (AV) Video (Compatible)                                 |    |
| Connecting Your VCR or Video Camera                                     |    |
| Connecting an External Receiver/Amp                                     |    |
| Optical Output of audio received with HD Programs                       |    |
| Connecting a Computer  Preset PC Resolutions                            |    |
| Resolution through RGB Input.                                           |    |
| CHAPTER 3 USING THE MEDIA PORT                                          |    |
|                                                                         |    |
| Supported File FormatsViewing Multimedia Content                        |    |
| Picture Settings                                                        |    |
| Slideshow Mode                                                          |    |
| Slideshow with Music                                                    |    |
| Music file browser                                                      | 30 |
| Audio Mode                                                              |    |
| Repeat                                                                  |    |
| Sort By Duration                                                        |    |
| Slideshow Effect                                                        |    |