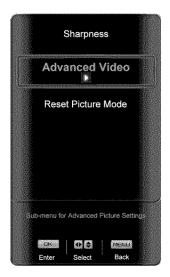

# **Table of Contents**

| Important Safety Instructions                                           |    |
|-------------------------------------------------------------------------|----|
| Television Antenna Connection Protection                                |    |
| TV Setup and Stand Assembly                                             |    |
| Setting Up Your HDTV                                                    |    |
| Wall Mounting your HDTV                                                 |    |
| CHAPTER 1 BASIC CONTROLS AND CONNECTIONS                                | 12 |
| Front Panel                                                             | 13 |
| Side Panel Controls                                                     |    |
| Rear Panel Connections                                                  | 13 |
| VIZIO Remote Control                                                    |    |
| Quick Menu Operation                                                    |    |
| Insertion of Batteries in the Remote Control                            |    |
| Remote Control Range                                                    |    |
| CHAPTER 2 CONNECTING EQUIPMENT                                          |    |
|                                                                         |    |
| Which Video Connection Should I Use?                                    |    |
| Connecting Your Cable or Satellite Box                                  |    |
| Using HDMI (Best)HDMI Connections for Cable or Satellite Boxes with DVI |    |
| Using Component Video (Better)                                          |    |
| Using S-Video (Compatible)                                              |    |
| Using Composite Video (Compatible)                                      | 20 |
| Using Coaxial (Antenna) (Compatible)                                    |    |
| Connecting Coaxial (RF)                                                 |    |
| Using Your Antenna or Digital Cable for Standard TV or Digital TV       |    |
| Using the Antenna or Cable through Your VCR                             |    |
| Connecting Your DVD Player                                              |    |
| HDMI Connections for DVD Players with DVI                               |    |
| Using Component Video (Better)                                          |    |
| Using S-Video (Compatible)                                              | 23 |
| Using Composite (AV) Video (Compatible)                                 |    |
| Connecting Your VCR or Video Camera                                     |    |
| Connecting an External Receiver/Amp                                     |    |
| Optical Output of audio received with HD Programs                       |    |
| Connecting a Computer  Preset PC Resolutions                            |    |
| Resolution through RGB Input.                                           |    |
| CHAPTER 3 USING THE MEDIA PORT                                          |    |
|                                                                         |    |
| Supported File FormatsViewing Multimedia Content                        |    |
| Picture Settings                                                        |    |
| Slideshow Mode                                                          |    |
| Slideshow with Music                                                    |    |
| Music file browser                                                      | 30 |
| Audio Mode                                                              |    |
| Repeat                                                                  |    |
| Sort By Duration                                                        |    |
| Slideshow Effect                                                        |    |