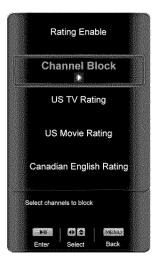

tal**

If you want to restrict certain channel and program viewing, you can do this by turning on the Parental Control. Selected programs, movies and channels can then be made available only after an authorized password has been entered and accepted by the TV.

To select the options in the Parental sub-menu, press **OK**. Enter a password to access the Parental menu. The default password set in the factory is **0 0 0 0**.

Note: The Parental menu does not appear when the input mode is set to HDMI.

A new menu will be displayed showing the following Parental settings:

### Rating Enable

Select from ON or OFF. If set to OFF, you will not be able to set the US TV, US Movie, Canadian English, or Canadian French Ratings.

### **Channel Block**

Block individual channels from being displayed.







### **US TV Rating**

**Note:** When Rating Enable is OFF, US TV Rating adjustments are not available.

Press the OK button to block (locked) or allow (unlocked) channels by the following US TV ratings:

Y - All children

Y7 - Older children

G - General audience

PG - Guidance suggested

14 - Strongly cautioned

MA - Mature audience

You can also customize the TV ratings for the following content:

A - All sub-ratings

D - Sexual dialog

L - Adult language

S - Sexual situations

V - Violence

FV - Fantasy violence

### **US Movie Rating**

**Note:** When Rating Enable is OFF, US Movie Rating adjustments are not available.

Press the **OK** button to block (locked) or allow (unlocked) channels by the following US Movie ratings:

G - General audience

PG - Parental guidance suggested