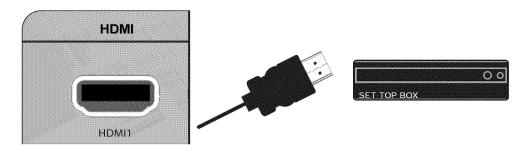

# **Table of Contents**

| Important Safety Instructions                                           |    |
|-------------------------------------------------------------------------|----|
| Television Antenna Connection Protection                                |    |
| TV Setup and Stand Assembly                                             |    |
| Setting Up Your HDTV                                                    |    |
| Wall Mounting your HDTV                                                 |    |
| CHAPTER 1 BASIC CONTROLS AND CONNECTIONS                                | 12 |
| Front Panel                                                             | 13 |
| Side Panel Controls                                                     |    |
| Rear Panel Connections                                                  | 13 |
| VIZIO Remote Control                                                    |    |
| Quick Menu Operation                                                    |    |
| Insertion of Batteries in the Remote Control                            |    |
| Remote Control Range                                                    |    |
| CHAPTER 2 CONNECTING EQUIPMENT                                          |    |
|                                                                         |    |
| Which Video Connection Should I Use?                                    |    |
| Connecting Your Cable or Satellite Box                                  |    |
| Using HDMI (Best)HDMI Connections for Cable or Satellite Boxes with DVI |    |
| Using Component Video (Better)                                          |    |
| Using S-Video (Compatible)                                              |    |
| Using Composite Video (Compatible)                                      | 20 |
| Using Coaxial (Antenna) (Compatible)                                    |    |
| Connecting Coaxial (RF)                                                 |    |
| Using Your Antenna or Digital Cable for Standard TV or Digital TV       |    |
| Using the Antenna or Cable through Your VCR                             |    |
| Connecting Your DVD Player                                              |    |
| HDMI Connections for DVD Players with DVI                               |    |
| Using Component Video (Better)                                          |    |
| Using S-Video (Compatible)                                              | 23 |
| Using Composite (AV) Video (Compatible)                                 |    |
| Connecting Your VCR or Video Camera                                     |    |
| Connecting an External Receiver/Amp                                     |    |
| Optical Output of audio received with HD Programs                       |    |
| Connecting a Computer  Preset PC Resolutions                            |    |
| Resolution through RGB Input.                                           |    |
| CHAPTER 3 USING THE MEDIA PORT                                          |    |
|                                                                         |    |
| Supported File FormatsViewing Multimedia Content                        |    |
| Picture Settings                                                        |    |
| Slideshow Mode                                                          |    |
| Slideshow with Music                                                    |    |
| Music file browser                                                      | 30 |
| Audio Mode                                                              |    |
| Repeat                                                                  |    |
| Sort By Duration                                                        |    |
| Slideshow Effect                                                        |    |