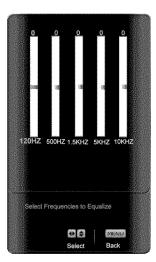

- 4. Once the menu option is highlighted, press ◀ or ▶ on the remote control to adjust the setting.
- 5. Press the **MENU** key once to return to the previous screen or repeatedly to return to your program if the task has been completed.

### **Audio Mode**

Choose from Flat, Rock, Pop, Classic or Jazz.

### Equalizer

To select the options in the Equalizer sub-menu, press the **OK** button. A new menu will be displayed showing the volumes of different frequencies (pitches).

Starting from lowest to the highest pitch, they are 120 Hz, 500Hz, 1.5 kHz, 5 kHz and 10 kHz.

- Press ◀ or ▶ to select the frequency to be adjusted.
- Use ▲ or ▼ to adjust to adjust the selected frequency to your preference. Values above 0 will boost the frequency and values below 0 will attenuate the frequency.





Note: The Equalizer adjustment will only be available when SRS TSHD is set to Off.

### **Balance**

Adjust the sound to the left or the right.

### **SRS TSHD**

This option sets the SRS TruSurround HD surround sound process. Choose from On or Off.

Note: When SRS TSHD is ON, Equalizer adjustments are not available.

### **SRS TruVolume**

When the programming switches to a commercial or when changing from channel to channel, volume fluctuations occur. When turned ON, SRS TruVolume™ provides the listener with a comfortable and consistent volume level. Turn this option Off when listening to music.

### **Digital Audio Out**

This option allows selection of the type of processing for the SPDIF (Optical connector) when used with a Receiver/Amplifier/Home Theater system. Select to choose fr