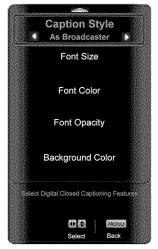

# **Table of Contents**

| Important Safety Instructions                                           |    |
|-------------------------------------------------------------------------|----|
| Television Antenna Connection Protection                                |    |
| TV Setup and Stand Assembly                                             |    |
| Setting Up Your HDTV                                                    |    |
| Wall Mounting your HDTV                                                 |    |
| CHAPTER 1 BASIC CONTROLS AND CONNECTIONS                                | 12 |
| Front Panel                                                             | 13 |
| Side Panel Controls                                                     |    |
| Rear Panel Connections                                                  | 13 |
| VIZIO Remote Control                                                    |    |
| Quick Menu Operation                                                    |    |
| Insertion of Batteries in the Remote Control                            |    |
| Remote Control Range                                                    |    |
| CHAPTER 2 CONNECTING EQUIPMENT                                          |    |
|                                                                         |    |
| Which Video Connection Should I Use?                                    |    |
| Connecting Your Cable or Satellite Box                                  |    |
| Using HDMI (Best)HDMI Connections for Cable or Satellite Boxes with DVI |    |
| Using Component Video (Better)                                          |    |
| Using S-Video (Compatible)                                              |    |
| Using Composite Video (Compatible)                                      | 20 |
| Using Coaxial (Antenna) (Compatible)                                    |    |
| Connecting Coaxial (RF)                                                 |    |
| Using Your Antenna or Digital Cable for Standard TV or Digital TV       |    |
| Using the Antenna or Cable through Your VCR                             |    |
| Connecting Your DVD Player                                              |    |
| HDMI Connections for DVD Players with DVI                               |    |
| Using Component Video (Better)                                          |    |
| Using S-Video (Compatible)                                              | 23 |
| Using Composite (AV) Video (Compatible)                                 |    |
| Connecting Your VCR or Video Camera                                     |    |
| Connecting an External Receiver/Amp                                     |    |
| Optical Output of audio received with HD Programs                       |    |
| Connecting a Computer  Preset PC Resolutions                            |    |
| Resolution through RGB Input.                                           |    |
| CHAPTER 3 USING THE MEDIA PORT                                          |    |
|                                                                         |    |
| Supported File FormatsViewing Multimedia Content                        |    |
| Picture Settings                                                        |    |
| Slideshow Mode                                                          |    |
| Slideshow with Music                                                    |    |
| Music file browser                                                      | 30 |
| Audio Mode                                                              |    |
| Repeat                                                                  |    |
| Sort By Duration                                                        |    |
| Slideshow Effect                                                        |    |