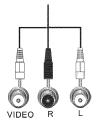

# **Table of Contents**

| Important Safety Instructions                                           |    |
|-------------------------------------------------------------------------|----|
| Television Antenna Connection Protection                                |    |
| TV Setup and Stand Assembly                                             |    |
| Setting Up Your HDTV                                                    |    |
| Wall Mounting your HDTV                                                 |    |
| CHAPTER 1 BASIC CONTROLS AND CONNECTIONS                                | 12 |
| Front Panel                                                             | 13 |
| Side Panel Controls                                                     |    |
| Rear Panel Connections                                                  | 13 |
| VIZIO Remote Control                                                    |    |
| Quick Menu Operation                                                    |    |
| Insertion of Batteries in the Remote Control                            |    |
| Remote Control Range                                                    |    |
| CHAPTER 2 CONNECTING EQUIPMENT                                          |    |
|                                                                         |    |
| Which Video Connection Should I Use?                                    |    |
| Connecting Your Cable or Satellite Box                                  |    |
| Using HDMI (Best)HDMI Connections for Cable or Satellite Boxes with DVI |    |
| Using Component Video (Better)                                          |    |
| Using S-Video (Compatible)                                              |    |
| Using Composite Video (Compatible)                                      | 20 |
| Using Coaxial (Antenna) (Compatible)                                    |    |
| Connecting Coaxial (RF)                                                 |    |
| Using Your Antenna or Digital Cable for Standard TV or Digital TV       |    |
| Using the Antenna or Cable through Your VCR                             |    |
| Connecting Your DVD Player                                              |    |
| HDMI Connections for DVD Players with DVI                               |    |
| Using Component Video (Better)                                          |    |
| Using S-Video (Compatible)                                              | 23 |
| Using Composite (AV) Video (Compatible)                                 |    |
| Connecting Your VCR or Video Camera                                     |    |
| Connecting an External Receiver/Amp                                     |    |
| Optical Output of audio received with HD Programs                       |    |
| Connecting a Computer  Preset PC Resolutions                            |    |
| Resolution through RGB Input.                                           |    |
| CHAPTER 3 USING THE MEDIA PORT                                          |    |
|                                                                         |    |
| Supported File FormatsViewing Multimedia Content                        |    |
| Picture Settings                                                        |    |
| Slideshow Mode                                                          |    |
| Slideshow with Music                                                    |    |
| Music file browser                                                      | 30 |
| Audio Mode                                                              |    |
| Repeat                                                                  |    |
| Sort By Duration                                                        |    |
| Slideshow Effect                                                        |    |