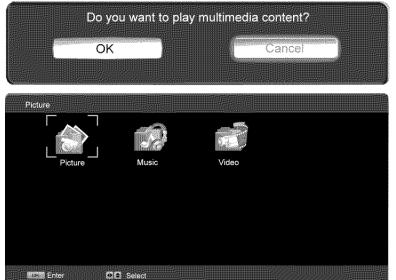

t.
- Press ◀ or ▶ to highlight OK, and then press OK to select it.
- 3. Press ◀ or ▶ to highlight the folder that contains the content you want to see or hear, and then press **OK** to select it. A sub-menu will be displayed, showing the folders and files that are on your USB device.
- Press ◀ or ▶ to highlight the folder or file you want to play, and then press OK to select it. The file will being playing.
- While playing videos or music, fast forward or fast reverse by pressing ◀ or ►.

  - b. Press ◀ or ▶ again to increase the playback speed forward or reverse 4X, 8X, 16X, or 32X. The display at the bottom will show ☑ or ☑.
  - c. Press ◀ or ▶ again to resume normal playback.
- 6. When finished, press EXIT once to return to the previous screen or repeatedly to return to the main menu.









# **Picture Settings**

When viewing pictures you can adjust various settings, including slideshow, picture duration, etc.

- 1. Insert a USB device and select the Picture Folder.
- 2. Press the **MENU** button on the remote control. The Picture menu will be displayed.
- 3. Press ▲ or ▼ on the remote control to highlight Picture menu option, and then press ◄ or ▶ to adjust the setting.
- 4. Press the **MENU** button once to close the menu.

#### Slideshow Mode

Choose from Shuffle, Single, and Sequence to set the slideshow mode. Single will show all of the pictures once and stop the slideshow after displaying the last picture, Sequence will show your pictures in the order they are listed on your USB device until you stop the slideshow, and Shuffle will show your pictures in random