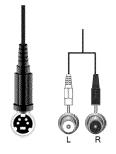

# **Table of Contents**

| Important Safety Instructions                                           |    |
|-------------------------------------------------------------------------|----|
| Television Antenna Connection Protection                                |    |
| TV Setup and Stand Assembly                                             |    |
| Setting Up Your HDTV                                                    |    |
| Wall Mounting your HDTV                                                 |    |
| CHAPTER 1 BASIC CONTROLS AND CONNECTIONS                                | 12 |
| Front Panel                                                             | 13 |
| Side Panel Controls                                                     |    |
| Rear Panel Connections                                                  | 13 |
| VIZIO Remote Control                                                    |    |
| Quick Menu Operation                                                    |    |
| Insertion of Batteries in the Remote Control                            |    |
| Remote Control Range                                                    |    |
| CHAPTER 2 CONNECTING EQUIPMENT                                          |    |
|                                                                         |    |
| Which Video Connection Should I Use?                                    |    |
| Connecting Your Cable or Satellite Box                                  |    |
| Using HDMI (Best)HDMI Connections for Cable or Satellite Boxes with DVI |    |
| Using Component Video (Better)                                          |    |
| Using S-Video (Compatible)                                              |    |
| Using Composite Video (Compatible)                                      | 20 |
| Using Coaxial (Antenna) (Compatible)                                    |    |
| Connecting Coaxial (RF)                                                 |    |
| Using Your Antenna or Digital Cable for Standard TV or Digital TV       |    |
| Using the Antenna or Cable through Your VCR                             |    |
| Connecting Your DVD Player                                              |    |
| HDMI Connections for DVD Players with DVI                               |    |
| Using Component Video (Better)                                          |    |
| Using S-Video (Compatible)                                              | 23 |
| Using Composite (AV) Video (Compatible)                                 |    |
| Connecting Your VCR or Video Camera                                     |    |
| Connecting an External Receiver/Amp                                     |    |
| Optical Output of audio received with HD Programs                       |    |
| Connecting a Computer  Preset PC Resolutions                            |    |
| Resolution through RGB Input.                                           |    |
| CHAPTER 3 USING THE MEDIA PORT                                          |    |
|                                                                         |    |
| Supported File FormatsViewing Multimedia Content                        |    |
| Picture Settings                                                        |    |
| Slideshow Mode                                                          |    |
| Slideshow with Music                                                    |    |
| Music file browser                                                      | 30 |
| Audio Mode                                                              |    |
| Repeat                                                                  |    |
| Sort By Duration                                                        |    |
| Slideshow Effect                                                        |    |