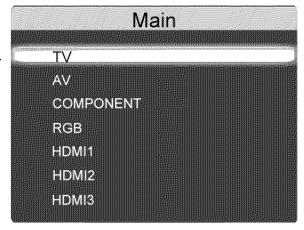

tenna. The channel availability through cable depends upon which channels your cable operator supplies in Clear QAM; consult your cable operator for more information.

m. When finished, the Complete screen will be displayed to inform you that the HDTV has completed the Initial Setup. Press the **OK** button on the remote control to exit and begin watching TV.







# **Select Input Source**

Select the Input Source for the HDTV by pressing the **INPUT** button on the remote control. Pressing this button will cycle you through the following options: TV, AV, Component, RGB, HDMI1, HDMI2, and HDMI3.

Turn on your Cable Box, VCR, External TV Tuner or Satellite Receiver and you will see a picture on your HDTV. If there is no picture, make sure you have selected the correct input on the HDTV.



If the selected input is RF, you should be aware that the HDTV needs to be on either channel 3 or channel 4 matching the channel which has been selected on the back of the VCR, Cable Box, External TV Tuner or Satellite Receiver; please refer to Owner or User's Manual of such equipment for details.

**Note:** Your HDTV will display the television station or program selected by the cable box, VCR, external tuner, or satellite receiver. Use the remote control that came with that component to change programs or channels. If the service being used is the one which setup includes a box with two outputs for two different (distant) rooms, then scanning channels will help you to find the signal. Be aware that the channel to be selected varies from provider to provider. You may have to call your p