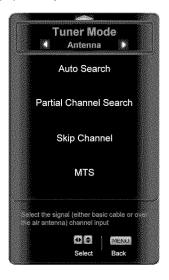

n to the previous screen or repeatedly to return to your program if the task has been completed.

### **Tuner Mode**

Select Cable or Antenna depending upon which equipment you have attached to the DTV / TV Input.

### **Auto Search**

Automatically search for TV channels that are available in your area. The TV will search for analog and digital channels.

### **Partial Channel Search**

If you believe channels are missed from the auto search, you can do a partial channel search to look for channel in a certain channel range again. Select to scan for Analog, Digital, or both Analog/Digital channels, then press the ▼ button to highlight the "From" and "To" selection. Press the ▶ button to select the range of channel numbers you want to start searching in. Press OK to start channel search.





### **Skip Channel**

After the TV has stored all of the available digital channels in memory you will find that some channels are too weak to watch comfortably or they may be channels you do not want to see. Press the **OK** button to select the channel to be skipped when using the  $CH \triangle$  or  $CH \nabla$  buttons. You will still be able to select this channel using the number buttons on the remote control.

### **MTS**

This feature allows you to select the different languages the broadcaster is transmitting the audio with the program you are watching. This signal is usually Spanish.

### **Time Zone**

Setting the correct Time Zone for your area will ensure that the correct program times are shown after pressing the **INFO** button on the remote control.

### Daylight Savin