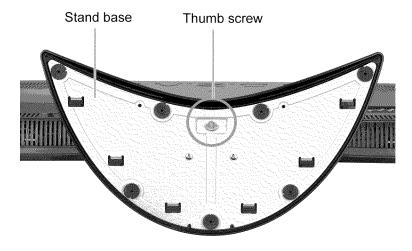

- To reduce the risk of electric shock or component damage, switch off the power before connecting other components to your HDTV.
- Unplug the power cord before cleaning your HDTV. A damp cloth is sufficient for cleaning your HDTV. Do not use a liquid or a spray cleaner for cleaning your HDTV. Do not use abrasive cleaners.
- Always use the accessories recommended by the manufacturer to insure compatibility.
- When moving your HDTV from an area of low temperature to an area of high temperature, condensation may form in the housing. Wait before turning on your HDTV to avoid causing fire, electric shock, or component damage.
- Use only with the cart, stand, tripod, bracket, or table specified by manufacturer or sold with your HDTV. When a cart is used, use caution when moving the cart/HDTV combination to avoid injury from tip-over. Do not place your HDTV on an unstable cart, stand, or table. If your HDTV falls, it can injure a person and cause serious damage to your HDTV. Use only a cart or stand recommended by the manufacturer or sold with your HDTV.
- A distance of at least 3 feet should be maintained between your HDTV and any heat source, such as a radiator, heater, oven, amplifier etc. Do not install your HDTV close to smoke. Operating your HDTV close to smoke or moisture may cause fire or electric shock.
- Slots and openings in the back and bottom of the cabinet are provided for ventilation. To ensure
  reliable operation of your HDTV and to protect it from overheating, be sure these openings are
  not blocked or covered. Do not place your HDTV in a bookcase or cabinet unless proper
  ventilation is provided.
- Never push any object into the slots and openings on your HDTV cabinet. Do not place any
  objects on the top of your HDTV. Doing so could short circuit parts causing a fire or electric shock.
  Never spill liquids on your HDTV.
- Your HDTV should be operated only from the type of power source indicated on the label. If you are not sure of the type of power supplied to your home, consult your dealer or local power company.
- Do not apply pressure or throw objects at your HDTV. This may compromise the integrity of the display. The manufacturer's warranty does not cover user abuse or improper installations.
- The power cord must be replaced when using different voltage than the voltage specified. For more information, contact your dealer.
- Your HDTV is equipped with a **three-pronged grounded plug (a plug with a third grounding pin)**. This plug will fit only into a grounded power outlet. This is a safety feature. If your outlet does not accommodate the three-pronged, have an electrician install the correct outlet, or use an adapter to ground your HDTV safely. **Do not defeat the safety purpose of the grounded plug.**
- When connected to a power outlet, power is always flowing into your HDTV. To totally disconnect power, unplug the power cord.