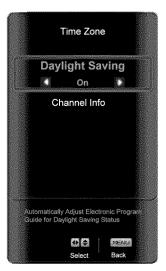

# **Table of Contents**

| Important Safety Instructions                                           |    |
|-------------------------------------------------------------------------|----|
| Television Antenna Connection Protection                                |    |
| TV Setup and Stand Assembly                                             |    |
| Setting Up Your HDTV                                                    |    |
| Wall Mounting your HDTV                                                 |    |
| CHAPTER 1 BASIC CONTROLS AND CONNECTIONS                                | 12 |
| Front Panel                                                             | 13 |
| Side Panel Controls                                                     |    |
| Rear Panel Connections                                                  | 13 |
| VIZIO Remote Control                                                    |    |
| Quick Menu Operation                                                    |    |
| Insertion of Batteries in the Remote Control                            |    |
| Remote Control Range                                                    |    |
| CHAPTER 2 CONNECTING EQUIPMENT                                          |    |
|                                                                         |    |
| Which Video Connection Should I Use?                                    |    |
| Connecting Your Cable or Satellite Box                                  |    |
| Using HDMI (Best)HDMI Connections for Cable or Satellite Boxes with DVI |    |
| Using Component Video (Better)                                          |    |
| Using S-Video (Compatible)                                              |    |
| Using Composite Video (Compatible)                                      | 20 |
| Using Coaxial (Antenna) (Compatible)                                    |    |
| Connecting Coaxial (RF)                                                 |    |
| Using Your Antenna or Digital Cable for Standard TV or Digital TV       |    |
| Using the Antenna or Cable through Your VCR                             |    |
| Connecting Your DVD Player                                              |    |
| HDMI Connections for DVD Players with DVI                               |    |
| Using Component Video (Better)                                          |    |
| Using S-Video (Compatible)                                              | 23 |
| Using Composite (AV) Video (Compatible)                                 |    |
| Connecting Your VCR or Video Camera                                     |    |
| Connecting an External Receiver/Amp                                     |    |
| Optical Output of audio received with HD Programs                       |    |
| Connecting a Computer  Preset PC Resolutions                            |    |
| Resolution through RGB Input.                                           |    |
| CHAPTER 3 USING THE MEDIA PORT                                          |    |
|                                                                         |    |
| Supported File FormatsViewing Multimedia Content                        |    |
| Picture Settings                                                        |    |
| Slideshow Mode                                                          |    |
| Slideshow with Music                                                    |    |
| Music file browser                                                      | 30 |
| Audio Mode                                                              |    |
| Repeat                                                                  |    |
| Sort By Duration                                                        |    |
| Slideshow Effect                                                        |    |