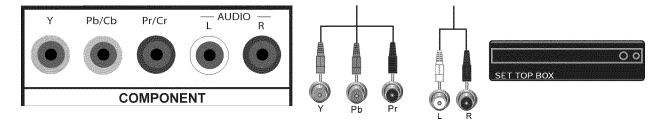

# **Table of Contents**

| Important Safety Instructions                                           |    |
|-------------------------------------------------------------------------|----|
| Television Antenna Connection Protection                                |    |
| TV Setup and Stand Assembly                                             |    |
| Setting Up Your HDTV                                                    |    |
| Wall Mounting your HDTV                                                 |    |
| CHAPTER 1 BASIC CONTROLS AND CONNECTIONS                                | 12 |
| Front Panel                                                             | 13 |
| Side Panel Controls                                                     |    |
| Rear Panel Connections                                                  | 13 |
| VIZIO Remote Control                                                    |    |
| Quick Menu Operation                                                    |    |
| Insertion of Batteries in the Remote Control                            |    |
| Remote Control Range                                                    |    |
| CHAPTER 2 CONNECTING EQUIPMENT                                          |    |
|                                                                         |    |
| Which Video Connection Should I Use?                                    |    |
| Connecting Your Cable or Satellite Box                                  |    |
| Using HDMI (Best)HDMI Connections for Cable or Satellite Boxes with DVI |    |
| Using Component Video (Better)                                          |    |
| Using S-Video (Compatible)                                              |    |
| Using Composite Video (Compatible)                                      | 20 |
| Using Coaxial (Antenna) (Compatible)                                    |    |
| Connecting Coaxial (RF)                                                 |    |
| Using Your Antenna or Digital Cable for Standard TV or Digital TV       |    |
| Using the Antenna or Cable through Your VCR                             |    |
| Connecting Your DVD Player                                              |    |
| HDMI Connections for DVD Players with DVI                               |    |
| Using Component Video (Better)                                          |    |
| Using S-Video (Compatible)                                              | 23 |
| Using Composite (AV) Video (Compatible)                                 |    |
| Connecting Your VCR or Video Camera                                     |    |
| Connecting an External Receiver/Amp                                     |    |
| Optical Output of audio received with HD Programs                       |    |
| Connecting a Computer  Preset PC Resolutions                            |    |
| Resolution through RGB Input.                                           |    |
| CHAPTER 3 USING THE MEDIA PORT                                          |    |
|                                                                         |    |
| Supported File FormatsViewing Multimedia Content                        |    |
| Picture Settings                                                        |    |
| Slideshow Mode                                                          |    |
| Slideshow with Music                                                    |    |
| Music file browser                                                      | 30 |
| Audio Mode                                                              |    |
| Repeat                                                                  |    |
| Sort By Duration                                                        |    |
| Slideshow Effect                                                        |    |