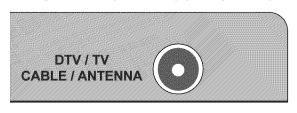

# **Table of Contents**

| Important Safety Instructions                                           |    |
|-------------------------------------------------------------------------|----|
| Television Antenna Connection Protection                                |    |
| TV Setup and Stand Assembly                                             |    |
| Setting Up Your HDTV                                                    |    |
| Wall Mounting your HDTV                                                 |    |
| CHAPTER 1 BASIC CONTROLS AND CONNECTIONS                                | 12 |
| Front Panel                                                             | 13 |
| Side Panel Controls                                                     |    |
| Rear Panel Connections                                                  | 13 |
| VIZIO Remote Control                                                    |    |
| Quick Menu Operation                                                    |    |
| Insertion of Batteries in the Remote Control                            |    |
| Remote Control Range                                                    |    |
| CHAPTER 2 CONNECTING EQUIPMENT                                          |    |
|                                                                         |    |
| Which Video Connection Should I Use?                                    |    |
| Connecting Your Cable or Satellite Box                                  |    |
| Using HDMI (Best)HDMI Connections for Cable or Satellite Boxes with DVI |    |
| Using Component Video (Better)                                          |    |
| Using S-Video (Compatible)                                              |    |
| Using Composite Video (Compatible)                                      | 20 |
| Using Coaxial (Antenna) (Compatible)                                    |    |
| Connecting Coaxial (RF)                                                 |    |
| Using Your Antenna or Digital Cable for Standard TV or Digital TV       |    |
| Using the Antenna or Cable through Your VCR                             |    |
| Connecting Your DVD Player                                              |    |
| HDMI Connections for DVD Players with DVI                               |    |
| Using Component Video (Better)                                          |    |
| Using S-Video (Compatible)                                              | 23 |
| Using Composite (AV) Video (Compatible)                                 |    |
| Connecting Your VCR or Video Camera                                     |    |
| Connecting an External Receiver/Amp                                     |    |
| Optical Output of audio received with HD Programs                       |    |
| Connecting a Computer  Preset PC Resolutions                            |    |
| Resolution through RGB Input.                                           |    |
| CHAPTER 3 USING THE MEDIA PORT                                          |    |
|                                                                         |    |
| Supported File FormatsViewing Multimedia Content                        |    |
| Picture Settings                                                        |    |
| Slideshow Mode                                                          |    |
| Slideshow with Music                                                    |    |
| Music file browser                                                      | 30 |
| Audio Mode                                                              |    |
| Repeat                                                                  |    |
| Sort By Duration                                                        |    |
| Slideshow Effect                                                        |    |