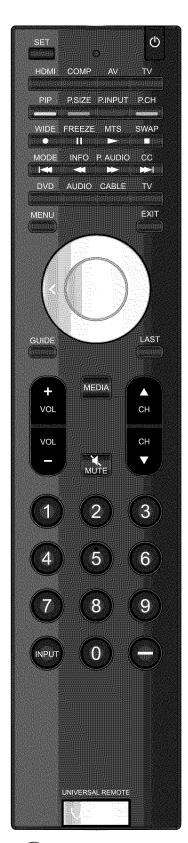

# **Table of Contents**

| Important Safety Instructions                                           |    |
|-------------------------------------------------------------------------|----|
| Television Antenna Connection Protection                                |    |
| TV Setup and Stand Assembly                                             |    |
| Setting Up Your HDTV                                                    |    |
| Wall Mounting your HDTV                                                 |    |
| CHAPTER 1 BASIC CONTROLS AND CONNECTIONS                                | 12 |
| Front Panel                                                             | 13 |
| Side Panel Controls                                                     |    |
| Rear Panel Connections                                                  | 13 |
| VIZIO Remote Control                                                    |    |
| Quick Menu Operation                                                    |    |
| Insertion of Batteries in the Remote Control                            |    |
| Remote Control Range                                                    |    |
| CHAPTER 2 CONNECTING EQUIPMENT                                          |    |
|                                                                         |    |
| Which Video Connection Should I Use?                                    |    |
| Connecting Your Cable or Satellite Box                                  |    |
| Using HDMI (Best)HDMI Connections for Cable or Satellite Boxes with DVI |    |
| Using Component Video (Better)                                          |    |
| Using S-Video (Compatible)                                              |    |
| Using Composite Video (Compatible)                                      | 20 |
| Using Coaxial (Antenna) (Compatible)                                    |    |
| Connecting Coaxial (RF)                                                 |    |
| Using Your Antenna or Digital Cable for Standard TV or Digital TV       |    |
| Using the Antenna or Cable through Your VCR                             |    |
| Connecting Your DVD Player                                              |    |
| HDMI Connections for DVD Players with DVI                               |    |
| Using Component Video (Better)                                          |    |
| Using S-Video (Compatible)                                              | 23 |
| Using Composite (AV) Video (Compatible)                                 |    |
| Connecting Your VCR or Video Camera                                     |    |
| Connecting an External Receiver/Amp                                     |    |
| Optical Output of audio received with HD Programs                       |    |
| Connecting a Computer  Preset PC Resolutions                            |    |
| Resolution through RGB Input.                                           |    |
| CHAPTER 3 USING THE MEDIA PORT                                          |    |
|                                                                         |    |
| Supported File FormatsViewing Multimedia Content                        |    |
| Picture Settings                                                        |    |
| Slideshow Mode                                                          |    |
| Slideshow with Music                                                    |    |
| Music file browser                                                      | 30 |
| Audio Mode                                                              |    |
| Repeat                                                                  |    |
| Sort By Duration                                                        |    |
| Slideshow Effect                                                        |    |