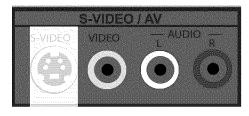

# **Table of Contents**

| Important Safety Instructions                                           |    |
|-------------------------------------------------------------------------|----|
| Television Antenna Connection Protection                                |    |
| TV Setup and Stand Assembly                                             |    |
| Setting Up Your HDTV                                                    |    |
| Wall Mounting your HDTV                                                 |    |
| CHAPTER 1 BASIC CONTROLS AND CONNECTIONS                                | 12 |
| Front Panel                                                             | 13 |
| Side Panel Controls                                                     |    |
| Rear Panel Connections                                                  | 13 |
| VIZIO Remote Control                                                    |    |
| Quick Menu Operation                                                    |    |
| Insertion of Batteries in the Remote Control                            |    |
| Remote Control Range                                                    |    |
| CHAPTER 2 CONNECTING EQUIPMENT                                          |    |
|                                                                         |    |
| Which Video Connection Should I Use?                                    |    |
| Connecting Your Cable or Satellite Box                                  |    |
| Using HDMI (Best)HDMI Connections for Cable or Satellite Boxes with DVI |    |
| Using Component Video (Better)                                          |    |
| Using S-Video (Compatible)                                              |    |
| Using Composite Video (Compatible)                                      | 20 |
| Using Coaxial (Antenna) (Compatible)                                    |    |
| Connecting Coaxial (RF)                                                 |    |
| Using Your Antenna or Digital Cable for Standard TV or Digital TV       |    |
| Using the Antenna or Cable through Your VCR                             |    |
| Connecting Your DVD Player                                              |    |
| HDMI Connections for DVD Players with DVI                               |    |
| Using Component Video (Better)                                          |    |
| Using S-Video (Compatible)                                              | 23 |
| Using Composite (AV) Video (Compatible)                                 |    |
| Connecting Your VCR or Video Camera                                     |    |
| Connecting an External Receiver/Amp                                     |    |
| Optical Output of audio received with HD Programs                       |    |
| Connecting a Computer  Preset PC Resolutions                            |    |
| Resolution through RGB Input.                                           |    |
| CHAPTER 3 USING THE MEDIA PORT                                          |    |
|                                                                         |    |
| Supported File FormatsViewing Multimedia Content                        |    |
| Picture Settings                                                        |    |
| Slideshow Mode                                                          |    |
| Slideshow with Music                                                    |    |
| Music file browser                                                      | 30 |
| Audio Mode                                                              |    |
| Repeat                                                                  |    |
| Sort By Duration                                                        |    |
| Slideshow Effect                                                        |    |