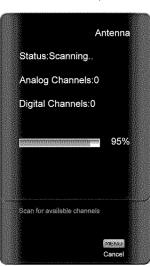

to the previous screen or repeatedly to return to your program if the task has been completed.

### **Tuner Mode**

Select Cable or Antenna depending upon which equipment you have attached to the DTV / TV Input.

### **Auto Search**

Automatically search for TV channels that are available in your area. The TV will search for analog and digital channels.

### **Partial Channel Search**

If you believe channels are missed from the auto search, you can do a partial channel search to look for channel in a certain channel range again. Select to scan for Analog, Digital, or both Analog/Digital channels, then press the ▼ button to highlight the "From" and "To" selection. Press the ▶ button to select the range of channel numbers you want to start searching in. Press OK to start channel search.





### **Skip Channel**

After the TV has stored all of the available digital channels in memory you will find that some channels are too weak to watch comfortably or they may be channels you do not want to see. Press the **OK** button to select the channel to be skipped when using the  $CH \triangle$  or  $CH \nabla$  buttons. You will still be able to select this channel using the number buttons on the remote control.

### **MTS**

This feature allows you to select the different languages the broadcaster is transmitting the audio with the program you are watching. This signal is usually Spanish.

### **Time Zone**

Setting the correct Time Zone for your area will ensure that the correct program times are shown after pressing the **INFO** button on the remote control.

### Daylight Saving