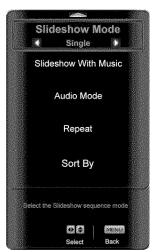

t you want playing during the slideshow. The *Slideshow with Music* option above must be set to Single, Sequence, and Shuffle for this option to work.

#### **Audio Mode**

Choose from Flat, Rock, Pop, Classic, or Jazz to adjust the overall quality of the audio being played during the slideshow. Press **OK** to enter the Audio sub menus for additional adjustments to audio. See Audio Menu adjustment on page 42. Turn SRS TruVolume Off when listening to music.

#### Repeat

Choose from On or Off to repeat the slideshow.

#### Sort By

You can choose to sort the pictures on the USB device by Photo Date, File Date, or alphabetically (File A-Z).

#### **Duration**

Set the amount of time the picture will remain on the screen during the slideshow. Choose a time between 5 seconds and 32 seconds.







#### Slideshow Effect

Choose from Random, Dissolve, Wipe Right, Wipe Left, Wipe Up, Wipe Down, Box In, or Box Out to set the transition type when changing from one picture to another during a slideshow.

#### **Thumbnail Size**

Set the size of the preview pictures (thumbnails) in the menu. Choose from Small, Medium, or Large.

#### Info

When set to on, information about the picture briefly appears on the TV.

# **Music Settings**

When listening to music you can adjust various settings, including selecting an audio mode, choosing repeat options, etc.

- 1. Insert a USB device and select the Music Folder.
- 2. Press the **MENU** button on the remote control. The Music menu will be displayed.
- 3. Press ▲ or ▼ on the remote control to highlight Music menu option, and then press ◄ or