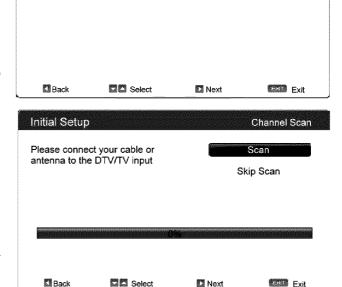

the **OK** button on the remote control and select *Skip Scan*. Otherwise continue with next step:

- h. The *Tuner* screen will be displayed. If you are using Cable Service (with no box), press the ▼ button on the remote control to choose CABLE.
- Press the **OK** button on the remote control to go to the next screen.
- The Channel Scan screen will be displayed; default choice is Scan.
- k. Press the **OK** button on the remote control to start the search for available channels.
- If you do not want to scan for channels at this time, press the ▼ button on the remote control to highlight Skip Scan and then

press the **OK** button. The screen will now change to show the progress of the search for Analog (NTSC) and Digital (ATSC) channels.

Initial Setup

Please select your input source:



Tuner

Antenna

Cable

Note: If you select Skip Scan, you can scan channels at a later time by selecting the TV input, then going to the Menu and selecting the Auto Search option in the TV menu.

Note: Refer to www.antennaweb.org to get information about availability in your area, type of antenna and in which direction to point your antenna. The channel availability through cable depends upon which channels your cable operator supplies in Clear QAM; consult your cable operator for more information.

m. When finished, the Complete screen will be displayed to inform you that the HDTV has completed the Initial Setup. Press the **OK** button on the remote control to exit and begin watching TV.







# **Select Input Source**

Select the Input Source for the HDTV by pressing the **INPUT** bu