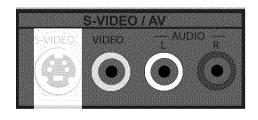

blue, and red) from your set-top box to the **COMPONENT** jacks on the back of your HDTV.
- 3. Connect the audio cables (white and red) from your set-top box to the adjacent **COMPONENT L** and **R Audio** jacks on the back of your HDTV.
- 4. Turn on your HDTV and set-top box.
- 5. Press **COMP** on the remote control to view the content.



## **Using S-Video (Compatible)**







- 1. Turn off your HDTV and set-top box.
- 2. Connect the S-VIDEO cable from your set-top box to the S-VIDEO jack on the back of your HDTV.
- Connect the audio cables (white and red) on your set-top box to the corresponding L and R AUDIO jacks on the back of your HDTV.
- 4. Turn on your HDTV and set-top box.
- 5. Press **AV** on the remote control to view the content.

## **Using Composite Video (Compatible)**







- 1. Turn off your HDTV and set-top box.
- Connect the video cable (yellow) from your set-top box to the AV jack (yellow) on the back of your HDTV.
- Connect the audio cables (white and red) on your set-top box to the corresponding L and R AUDIO jacks on the back of your HDTV.
- 4. Turn on your HDTV and set-top box.
- 5. Press **AV** on the remote control to view the content.

# **Using Coaxial (Antenna) (Compatible)**







- Turn off the power to the HDTV.
- 2. Connect the coaxial (RF) connector from your antenna or digital cable to the **DTV/TV CABLE/ANTENNA** connector at the rear of the HDTV.
- 3. Turn on the power to the HDTV.
- Select TV using the INPUT button on the remote control, or directly by pressing the TV button on the remote control.



1.

# **Connecting Coaxial (RF