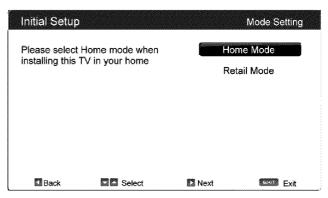

### Dear VIZIO Customer,

Congratulations on your new VIZIO SV320XVT & SV370XVT television purchase. Thank you for your support. For maximum benefit of your set, please read these instructions before making any adjustments, and retain them for future reference. We hope you will experience many years of enjoyment from your new VIZIO HDTV High Definition Television.