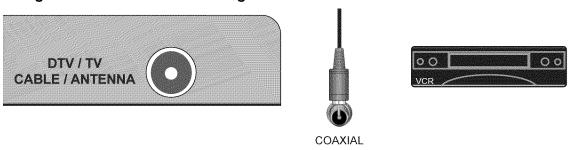

# Advisory of the DTV Transition

The nationwide switch to digital television broadcasting will be complete on June 12, 2009, but your local television stations may switch sooner. After the switch, analog-only television sets that receive TV programming through an antenna will need a converter box to continue to receive over-the-air TV. Watch your local stations to find out when they will turn off their analog signal and switch to digital-only broadcasting. Analog-only TVs should continue to work as before to receive low power, Class A or translator television stations and with cable and satellite TV services, gaming consoles, VCRs, DVD players, and similar products.

Note: Your VIZIO HDTV is capable of receiving Digital Broadcasts, and no Digital Converter Box is required.