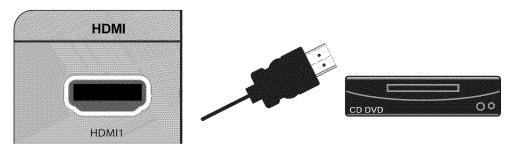

e through Your VCR



- 1. Turn off the power to the HDTV and VCR.
- 2. Connect the "Output to TV", "RF Out" or "Antenna Out" connector on the rear of your VCR to the **DTV/TV CABLE/ANTENNA** connector at the rear of the HDTV.
- 3. Turn on the power to the HDTV and VCR.
- 4. Select TV using the **INPUT** button on the remote control, or directly by pressing the **TV** button on the remote control.

**Note:** If you have an off-air antenna or cable TV, connect it to the "Antenna In" connector on the rear of your VCR.



# Connecting Your DVD Player

You have several options for connecting your DVD player to your HDTV: HDMI, Component, S-Video and Composite (AV) inputs. Based on your home theater configuration, you can decide which option is the right one for you.

## **Using HDMI (Best)**



For optimal results, DVD players that have a digital interface such as HDMI should be connected to the HDMI input on your HDTV.

- 1. Turn off your HDTV and DVD player.
- 2. Connect a HDMI cable to the HDMI output of your DVD player and the other end to the **HDMI**1 input at the rear of the HDTV.
- 3. Turn on the power to the HDTV and your DVD player.
- 4. Select **HDMI 1** using the **INPUT** button on the remote control, or directly by pressing the HDMI button on the remote control.

Note: If HDMI 1 is being used, connect to another HDMI port instead.

### **HDMI Connections for DVD Players with DVI**



- 1. Turn off your HDTV and DVD player.
- 2. Using a HDMI-DVI cable, connect the DVI end to your DVD player and the HDMI end to the **HDMI 3** Input at the rear of the HDTV.
- 3. Conn