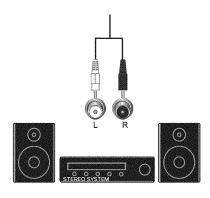

UT** button on the remote control, or directly by pressing the **AV** button on the remote control.

# Connecting Your VCR or Video Camera







- 1. Turn off the power to the HDTV and VCR or Video Camera.
- Connect the S-VIDEO cable from your VCR or video camera to the S-VIDEO jack on the back of your HDTV.
- 3. Connect the audio cables on your set-top box to the corresponding **L** and **R AUDIO** jacks on the back of your HDTV.
- 4. Turn on the power to the HDTV and VCR or Video Camera.
- 5. Select **AV** using the **INPUT** button on the remote control, or directly by pressing the **AV** button on the remote control.

Note: Refer to your VCR or Video Camera user manual for more information about the video output requirements of the product.



# Connecting an External Receiver/Amp





- 1. Turn off the power to the HDTV and Receiver/Amp.
- 2. Using an audio cable (white and red connectors), connect the cable to the audio input connectors on the Receiver/Amp and connect the other end to the **AUDIO OUT** audio connectors at the rear of the HDTV.
- 3. Turn on the power to the HDTV and Receiver/Amp.
- 4. Then press the **MENU** button on the remote control to open the On-Screen Display (OSD) menu.
- 5. Press ▼ on the remote control to highlight the Audio menu, then press **OK** to select.
- Press ▼ on the remote control to select SPEAKERS.
- 7. Press ▶ on the remote control to select OFF so the sound from the HDTV will be routed through your Receiver/Amp system.



#### Note:

- Refer to your Receiver/Amp user manual to select the corresponding audio input.
- The audio o