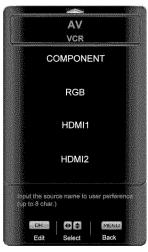

ng regular analog (NTSC) TV. Select from CC1, CC2, CC3, CC4, Service1, Service2, Service3, Service4, Service5, or Service6. Closed Caption for regular TV is usually CC1 or CC2.

### **Digital CC Style**

The Digital CC Style feature is available when watching digital TV.

Select either As Broadcaster or Custom. If Custom is selected then you can customize the way Closed Caption is displayed. The options available are:

- Font Size (letter size)
- Font Color (letter color)
- Font Opacity (letter transparency)
- Background Color (color of the background where Closed Caption is displayed)
- Background Opacity (sets the transparency of the background)
- Window Color (color of the area where characters are displayed)
- Window Opacity (transparency of the area where characters are displayed)









### **H/V Position**

To select the options in the H/V Position sub-menu, press the **MENU** button or the ▶ button. A new menu will be displayed showing the following H/V Position settings:

### **H-Position**

Adjust the horizontal position of the picture.

### V-Position

Adjust the vertical position of the picture.

### H-SIZE

Adjust the horizontal size of the picture.

### V-SIZE

Adjust the vertical size of the picture.

### **Auto Phase (for Component input only)**

The TV will automatically look for the phase of the signal to fine tune the picture.

# H-Position V-Position H-Size 0 V-Size Adjust the horizontal size to compensate shortcomings of the signal source Select Back

### **Parental**

If you want to restrict certain channel and program viewing, you can do this by tur