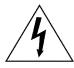

- The lightning flash with arrowhead symbol within an equilateral triangle is intended to alert the user to the presence of un-isolated, dangerous voltage within the inside of your HDTV that may be of sufficient magnitude to constitute a risk of electric shock to persons.
- The exclamation point within an equilateral triangle is intended to alert the user to the presence of important operating and servicing instructions in the literature accompanying your HDTV.
- Do not overload power strips and extension cords. Overloading can result in fire or electric shock.