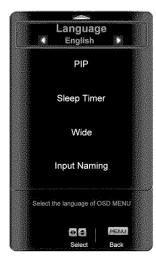

Once the menu option is highlighted, press ◀ or ▶ on the remote control to adjust the setting.
- 5. Press the **MENU** key once to return to the previous screen or repeatedly to return to your program if the task has been completed.

### Language

Select to change the Language of the OSD. The default is English. You can also select Español or Français.

### PIP

Your TV features PIP mode so you can watch two pictures at the same time. One picture is displayed as the full screen (main screen) and the other picture is displayed in a small window (sub screen).

**Note:** PIP is only available when the Rating Enable option in the Parental Controls Menu is OFF.

To select the options in the PIP sub-menu, press the **OK** button. A new menu will be displayed showing the following PIP settings:



### **PIP Mode**

Select from Off, PIP or POP (Picture-outside picture). In PIP mode a smaller sub-screen is displayed on top of the main screen. In POP mode the main screen and sub-screen are of equal size and are positioned side-by-side.



### **PIP Source**

Select the input source for the sub-screen. The input sources available will vary according to which input is used for the main screen.

| SUB<br>MAIN | DTV      | TV | AV | Component | HDMI1,<br>HDMI2,<br>HDMI3            | RGB |
|-------------|----------|----|----|-----------|--------------------------------------|-----|
| DTV         |          |    |    | ✓         | ✓                                    | ✓   |
| TV          |          |    |    | ✓         | ✓                                    | ✓   |
| AV          |