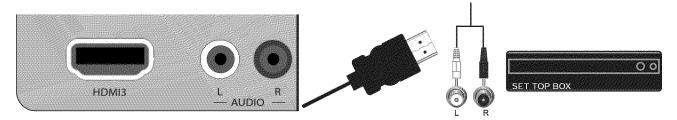

# **Table of Contents**

| Important Safety Instructions                                           |    |
|-------------------------------------------------------------------------|----|
| Television Antenna Connection Protection                                |    |
| TV Setup and Stand Assembly                                             |    |
| Setting Up Your HDTV                                                    |    |
| Wall Mounting your HDTV                                                 |    |
| CHAPTER 1 BASIC CONTROLS AND CONNECTIONS                                | 12 |
| Front Panel                                                             | 13 |
| Side Panel Controls                                                     |    |
| Rear Panel Connections                                                  | 13 |
| VIZIO Remote Control                                                    |    |
| Quick Menu Operation                                                    |    |
| Insertion of Batteries in the Remote Control                            |    |
| Remote Control Range                                                    |    |
| CHAPTER 2 CONNECTING EQUIPMENT                                          |    |
|                                                                         |    |
| Which Video Connection Should I Use?                                    |    |
| Connecting Your Cable or Satellite Box                                  |    |
| Using HDMI (Best)HDMI Connections for Cable or Satellite Boxes with DVI |    |
| Using Component Video (Better)                                          |    |
| Using S-Video (Compatible)                                              |    |
| Using Composite Video (Compatible)                                      | 20 |
| Using Coaxial (Antenna) (Compatible)                                    |    |
| Connecting Coaxial (RF)                                                 |    |
| Using Your Antenna or Digital Cable for Standard TV or Digital TV       |    |
| Using the Antenna or Cable through Your VCR                             |    |
| Connecting Your DVD Player                                              |    |
| HDMI Connections for DVD Players with DVI                               |    |
| Using Component Video (Better)                                          |    |
| Using S-Video (Compatible)                                              | 23 |
| Using Composite (AV) Video (Compatible)                                 |    |
| Connecting Your VCR or Video Camera                                     |    |
| Connecting an External Receiver/Amp                                     |    |
| Optical Output of audio received with HD Programs                       |    |
| Connecting a Computer  Preset PC Resolutions                            |    |
| Resolution through RGB Input.                                           |    |
| CHAPTER 3 USING THE MEDIA PORT                                          |    |
|                                                                         |    |
| Supported File FormatsViewing Multimedia Content                        |    |
| Picture Settings                                                        |    |
| Slideshow Mode                                                          |    |
| Slideshow with Music                                                    |    |
| Music file browser                                                      | 30 |
| Audio Mode                                                              |    |
| Repeat                                                                  |    |
| Sort By Duration                                                        |    |
| Slideshow Effect                                                        |    |