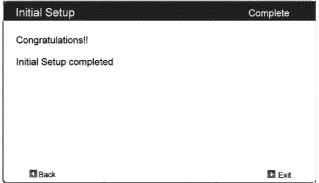

or Analog (NTSC) and Digital (ATSC) channels.

Initial Setup

Please select your input source:



Tuner

Antenna

Cable

Note: If you select Skip Scan, you can scan channels at a later time by selecting the TV input, then going to the Menu and selecting the Auto Search option in the TV menu.

Note: Refer to www.antennaweb.org to get information about availability in your area, type of antenna and in which direction to point your antenna. The channel availability through cable depends upon which channels your cable operator supplies in Clear QAM; consult your cable operator for more information.

m. When finished, the Complete screen will be displayed to inform you that the HDTV has completed the Initial Setup. Press the **OK** button on the remote control to exit and begin watching TV.







# **Select Input Source**

Select the Input Source for the HDTV by pressing the **INPUT** button on the remote control. Pressing this button will cycle you through the following options: TV, AV, Component, RGB, HDMI1, HDMI2, and HDMI3.

Turn on your Cable Box, VCR, External TV Tuner or Satellite Receiver and you will see a picture on your HDTV. If there is no picture, make sure you have selected the correct input on the HDTV.



If the selected input is RF, you should be aware that the HDTV needs to be on either channel 3 or channel 4 matching the channel which has been selected on the back of the VCR, Cable Box, External TV Tuner or Satellite Receiver; please refer to Owner or User's Manual of such equipment for details.

**Note:** Your HDTV will display the television station or prog