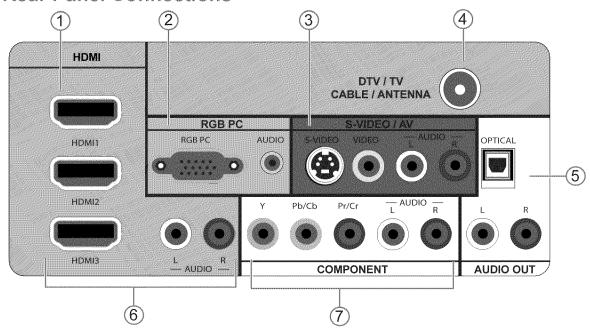

# **Table of Contents**

| Important Safety Instructions                                           |    |
|-------------------------------------------------------------------------|----|
| Television Antenna Connection Protection                                |    |
| TV Setup and Stand Assembly                                             |    |
| Setting Up Your HDTV                                                    |    |
| Wall Mounting your HDTV                                                 |    |
| CHAPTER 1 BASIC CONTROLS AND CONNECTIONS                                | 12 |
| Front Panel                                                             | 13 |
| Side Panel Controls                                                     |    |
| Rear Panel Connections                                                  | 13 |
| VIZIO Remote Control                                                    |    |
| Quick Menu Operation                                                    |    |
| Insertion of Batteries in the Remote Control                            |    |
| Remote Control Range                                                    |    |
| CHAPTER 2 CONNECTING EQUIPMENT                                          |    |
|                                                                         |    |
| Which Video Connection Should I Use?                                    |    |
| Connecting Your Cable or Satellite Box                                  |    |
| Using HDMI (Best)HDMI Connections for Cable or Satellite Boxes with DVI |    |
| Using Component Video (Better)                                          |    |
| Using S-Video (Compatible)                                              |    |
| Using Composite Video (Compatible)                                      | 20 |
| Using Coaxial (Antenna) (Compatible)                                    |    |
| Connecting Coaxial (RF)                                                 |    |
| Using Your Antenna or Digital Cable for Standard TV or Digital TV       |    |
| Using the Antenna or Cable through Your VCR                             |    |
| Connecting Your DVD Player                                              |    |
| HDMI Connections for DVD Players with DVI                               |    |
| Using Component Video (Better)                                          |    |
| Using S-Video (Compatible)                                              | 23 |
| Using Composite (AV) Video (Compatible)                                 |    |
| Connecting Your VCR or Video Camera                                     |    |
| Connecting an External Receiver/Amp                                     |    |
| Optical Output of audio received with HD Programs                       |    |
| Connecting a Computer  Preset PC Resolutions                            |    |
| Resolution through RGB Input.                                           |    |
| CHAPTER 3 USING THE MEDIA PORT                                          |    |
|                                                                         |    |
| Supported File FormatsViewing Multimedia Content                        |    |
| Picture Settings                                                        |    |
| Slideshow Mode                                                          |    |
| Slideshow with Music                                                    |    |
| Music file browser                                                      | 30 |
| Audio Mode                                                              |    |
| Repeat                                                                  |    |
| Sort By Duration                                                        |    |
| Slideshow Effect                                                        |    |