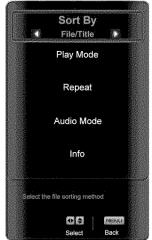

# **Table of Contents**

| Important Safety Instructions                                           |    |
|-------------------------------------------------------------------------|----|
| Television Antenna Connection Protection                                |    |
| TV Setup and Stand Assembly                                             |    |
| Setting Up Your HDTV                                                    |    |
| Wall Mounting your HDTV                                                 |    |
| CHAPTER 1 BASIC CONTROLS AND CONNECTIONS                                | 12 |
| Front Panel                                                             | 13 |
| Side Panel Controls                                                     |    |
| Rear Panel Connections                                                  | 13 |
| VIZIO Remote Control                                                    |    |
| Quick Menu Operation                                                    |    |
| Insertion of Batteries in the Remote Control                            |    |
| Remote Control Range                                                    |    |
| CHAPTER 2 CONNECTING EQUIPMENT                                          |    |
|                                                                         |    |
| Which Video Connection Should I Use?                                    |    |
| Connecting Your Cable or Satellite Box                                  |    |
| Using HDMI (Best)HDMI Connections for Cable or Satellite Boxes with DVI |    |
| Using Component Video (Better)                                          |    |
| Using S-Video (Compatible)                                              |    |
| Using Composite Video (Compatible)                                      | 20 |
| Using Coaxial (Antenna) (Compatible)                                    |    |
| Connecting Coaxial (RF)                                                 |    |
| Using Your Antenna or Digital Cable for Standard TV or Digital TV       |    |
| Using the Antenna or Cable through Your VCR                             |    |
| Connecting Your DVD Player                                              |    |
| HDMI Connections for DVD Players with DVI                               |    |
| Using Component Video (Better)                                          |    |
| Using S-Video (Compatible)                                              | 23 |
| Using Composite (AV) Video (Compatible)                                 |    |
| Connecting Your VCR or Video Camera                                     |    |
| Connecting an External Receiver/Amp                                     |    |
| Optical Output of audio received with HD Programs                       |    |
| Connecting a Computer  Preset PC Resolutions                            |    |
| Resolution through RGB Input.                                           |    |
| CHAPTER 3 USING THE MEDIA PORT                                          |    |
|                                                                         |    |
| Supported File FormatsViewing Multimedia Content                        |    |
| Picture Settings                                                        |    |
| Slideshow Mode                                                          |    |
| Slideshow with Music                                                    |    |
| Music file browser                                                      | 30 |
| Audio Mode                                                              |    |
| Repeat                                                                  |    |
| Sort By Duration                                                        |    |
| Slideshow Effect                                                        |    |