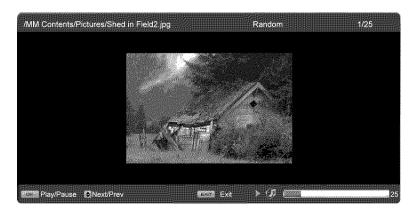

Press ◀ or ▶ to highlight OK, and then press OK to select it.
- 3. Press ◀ or ▶ to highlight the folder that contains the content you want to see or hear, and then press **OK** to select it. A sub-menu will be displayed, showing the folders and files that are on your USB device.
- Press ◀ or ▶ to highlight the folder or file you want to play, and then press OK to select it. The file will being playing.
- While playing videos or music, fast forward or fast reverse by pressing ◀ or ►.

  - b. Press ◀ or ▶ again to increase the playback speed forward or reverse 4X, 8X, 16X, or 32X. The display at the bottom will show ☑ or ☑.
  - c. Press ◀ or ▶ again to resume normal playback.
- 6. When finished, press EXIT once to return to the previous screen or repeatedly to return to the main menu.









# **Picture Settings**

When viewing pictures you can adjust various settings, including slideshow, picture duration, etc.

- 1. Insert a USB device and select the Picture Folder.
- 2. Press the **MENU** button on the remote control. The Picture menu will be displayed.
- 3. Press ▲ or ▼ on the remote control to highlight Picture menu option, and then press ◄ or ▶ to adjust the setting.
- 4. Press the **MENU** button once to close the menu.

#### Slideshow Mode

Choose from Shuffle, Single, and Sequence to set the slideshow mode. Single will show all of the pictures once and stop the slideshow after displaying the last picture, Sequence will show your pictures in the order they are listed on your USB device until you stop the slideshow, and Shuffle will show your pictures in random orde