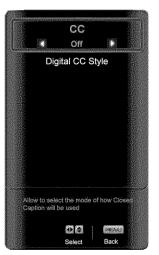

regular analog (NTSC) TV. Select from CC1, CC2, CC3, CC4, Service1, Service2, Service3, Service4, Service5, or Service6. Closed Caption for regular TV is usually CC1 or CC2.

### **Digital CC Style**

The Digital CC Style feature is available when watching digital TV.

Select either As Broadcaster or Custom. If Custom is selected then you can customize the way Closed Caption is displayed. The options available are:

- Font Size (letter size)
- Font Color (letter color)
- Font Opacity (letter transparency)
- Background Color (color of the background where Closed Caption is displayed)
- Background Opacity (sets the transparency of the background)
- Window Color (color of the area where characters are displayed)
- Window Opacity (transparency of the area where characters are displayed)









### **H/V Position**

To select the options in the H/V Position sub-menu, press the **MENU** button or the ▶ button. A new menu will be displayed showing the following H/V Position settings:

### **H-Position**

Adjust the horizontal position of the picture.

### V-Position

Adjust the vertical position of the picture.

### H-SIZE

Adjust the horizontal size of the picture.

### V-SIZE

Adjust the vertical size of the picture.

### **Auto Phase (for Component input only)**

The TV will automatically look for the phase of the signal to fine tune the picture.

# H-Position V-Position H-Size 0 V-Size Adjust the horizontal size to compensate shortcomings of the signal source Select Back

### **Parental**

If you want to restrict certain channel and program viewing, you can do this by turni