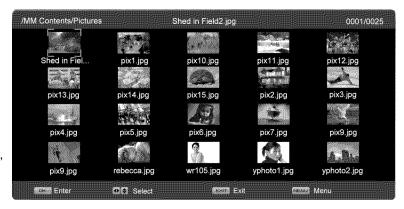

- Press ◀ or ▶ to highlight OK, and then press OK to select it.
- 3. Press ◀ or ▶ to highlight the folder that contains the content you want to see or hear, and then press **OK** to select it. A sub-menu will be displayed, showing the folders and files that are on your USB device.
- Press ◀ or ▶ to highlight the folder or file you want to play, and then press OK to select it. The file will being playing.
- While playing videos or music, fast forward or fast reverse by pressing ◀ or ►.

  - b. Press ◀ or ▶ again to increase the playback speed forward or reverse 4X, 8X, 16X, or 32X. The display at the bottom will show ☑ or ☑.
  - c. Press ◀ or ▶ again to resume normal playback.
- 6. When finished, press EXIT once to return to the previous screen or repeatedly to return to the main menu.









# **Picture Settings**

When viewing pictures you can adjust various settings, including slideshow, picture duration, etc.

- 1. Insert a USB device and select the Picture Folder.
- 2. Press the **MENU** button on the remote control. The Picture menu will be displayed.
- 3. Press ▲ or ▼ on the remote control to highlight Picture menu option, and then press ◄ or ▶ to adjust the setting.
- 4. Press the **MENU** button once to close the menu.

#### Slideshow Mode

Choose from Shuffle, Single, and Sequence to set the slideshow mode. Single will show all of the pictures once and stop the slideshow after displaying the last picture, Sequence will show your pictures in the order they are listed on your USB device until you stop the slideshow, and Shuffle will show your pictures in random or