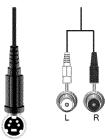

th the AV input at the rear of the HDTV.
- 4. Turn on the power to the HDTV and DVD player.
- 5. Select AV using the **INPUT** button on the remote control, or directly by pressing the **AV** button on the remote control.



## **Using Composite (AV) Video (Compatible)**







- 1. Turn off the power to the HDTV and DVD player.
- Connect the Video cable (yellow) from your DVD player to the S-VIDEO/AV jack on the back of your HDTV.
- 3. Connect the audio cables (white and red) on your DVD player to the **S-VIDEO/AV L** and **R AUDIO** jacks on the back of your HDTV.
- 4. Turn on the power to the HDTV and DVD Player.
- 5. Select **AV** using the **INPUT** button on the remote control, or directly by pressing the **AV** button on the remote control.

# Connecting Your VCR or Video Camera







- 1. Turn off the power to the HDTV and VCR or Video Camera.
- Connect the S-VIDEO cable from your VCR or video camera to the S-VIDEO jack on the back of your HDTV.
- 3. Connect the audio cables on your set-top box to the corresponding **L** and **R AUDIO** jacks on the back of your HDTV.
- 4. Turn on the power to the HDTV and VCR or Video Camera.
- 5. Select **AV** using the **INPUT** button on the remote control, or directly by pressing the **AV** button on the remote control.

Note: Refer to your VCR or Video Camera user manual for more information about the video output requirements of the product.



# Connecting an External Receiver/Amp





- 1. Turn off the power to the HDTV and Receiver/Amp.
- 2. Using an audio cable (white and red connectors), connect the cable to the audio i