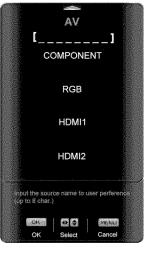

hing regular analog (NTSC) TV. Select from CC1, CC2, CC3, CC4, Service1, Service2, Service3, Service4, Service5, or Service6. Closed Caption for regular TV is usually CC1 or CC2.

### **Digital CC Style**

The Digital CC Style feature is available when watching digital TV.

Select either As Broadcaster or Custom. If Custom is selected then you can customize the way Closed Caption is displayed. The options available are:

- Font Size (letter size)
- Font Color (letter color)
- Font Opacity (letter transparency)
- Background Color (color of the background where Closed Caption is displayed)
- Background Opacity (sets the transparency of the background)
- Window Color (color of the area where characters are displayed)
- Window Opacity (transparency of the area where characters are displayed)









### **H/V Position**

To select the options in the H/V Position sub-menu, press the **MENU** button or the ▶ button. A new menu will be displayed showing the following H/V Position settings:

### **H-Position**

Adjust the horizontal position of the picture.

### V-Position

Adjust the vertical position of the picture.

### H-SIZE

Adjust the horizontal size of the picture.

### V-SIZE

Adjust the vertical size of the picture.

### **Auto Phase (for Component input only)**

The TV will automatically look for the phase of the signal to fine tune the picture.

# H-Position V-Position H-Size 0 V-Size Adjust the horizontal size to compensate shortcomings of the signal source Select Back

### **Parental**

If you want to restrict certain channel and program viewing, you can do this by t