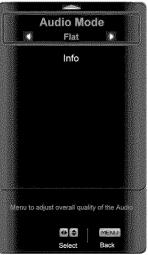

# **Table of Contents**

| Important Safety Instructions                                           |    |
|-------------------------------------------------------------------------|----|
| Television Antenna Connection Protection                                |    |
| TV Setup and Stand Assembly                                             |    |
| Setting Up Your HDTV                                                    |    |
| Wall Mounting your HDTV                                                 |    |
| CHAPTER 1 BASIC CONTROLS AND CONNECTIONS                                | 12 |
| Front Panel                                                             | 13 |
| Side Panel Controls                                                     |    |
| Rear Panel Connections                                                  | 13 |
| VIZIO Remote Control                                                    |    |
| Quick Menu Operation                                                    |    |
| Insertion of Batteries in the Remote Control                            |    |
| Remote Control Range                                                    |    |
| CHAPTER 2 CONNECTING EQUIPMENT                                          |    |
|                                                                         |    |
| Which Video Connection Should I Use?                                    |    |
| Connecting Your Cable or Satellite Box                                  |    |
| Using HDMI (Best)HDMI Connections for Cable or Satellite Boxes with DVI |    |
| Using Component Video (Better)                                          |    |
| Using S-Video (Compatible)                                              |    |
| Using Composite Video (Compatible)                                      | 20 |
| Using Coaxial (Antenna) (Compatible)                                    |    |
| Connecting Coaxial (RF)                                                 |    |
| Using Your Antenna or Digital Cable for Standard TV or Digital TV       |    |
| Using the Antenna or Cable through Your VCR                             |    |
| Connecting Your DVD Player                                              |    |
| HDMI Connections for DVD Players with DVI                               |    |
| Using Component Video (Better)                                          |    |
| Using S-Video (Compatible)                                              | 23 |
| Using Composite (AV) Video (Compatible)                                 |    |
| Connecting Your VCR or Video Camera                                     |    |
| Connecting an External Receiver/Amp                                     |    |
| Optical Output of audio received with HD Programs                       |    |
| Connecting a Computer  Preset PC Resolutions                            |    |
| Resolution through RGB Input.                                           |    |
| CHAPTER 3 USING THE MEDIA PORT                                          |    |
|                                                                         |    |
| Supported File FormatsViewing Multimedia Content                        |    |
| Picture Settings                                                        |    |
| Slideshow Mode                                                          |    |
| Slideshow with Music                                                    |    |
| Music file browser                                                      | 30 |
| Audio Mode                                                              |    |
| Repeat                                                                  |    |
| Sort By Duration                                                        |    |
| Slideshow Effect                                                        |    |