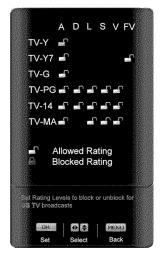

# **Table of Contents**

| Important Safety Instructions                                           |    |
|-------------------------------------------------------------------------|----|
| Television Antenna Connection Protection                                |    |
| TV Setup and Stand Assembly                                             |    |
| Setting Up Your HDTV                                                    |    |
| Wall Mounting your HDTV                                                 |    |
| CHAPTER 1 BASIC CONTROLS AND CONNECTIONS                                | 12 |
| Front Panel                                                             | 13 |
| Side Panel Controls                                                     |    |
| Rear Panel Connections                                                  | 13 |
| VIZIO Remote Control                                                    |    |
| Quick Menu Operation                                                    |    |
| Insertion of Batteries in the Remote Control                            |    |
| Remote Control Range                                                    |    |
| CHAPTER 2 CONNECTING EQUIPMENT                                          |    |
|                                                                         |    |
| Which Video Connection Should I Use?                                    |    |
| Connecting Your Cable or Satellite Box                                  |    |
| Using HDMI (Best)HDMI Connections for Cable or Satellite Boxes with DVI |    |
| Using Component Video (Better)                                          |    |
| Using S-Video (Compatible)                                              |    |
| Using Composite Video (Compatible)                                      | 20 |
| Using Coaxial (Antenna) (Compatible)                                    |    |
| Connecting Coaxial (RF)                                                 |    |
| Using Your Antenna or Digital Cable for Standard TV or Digital TV       |    |
| Using the Antenna or Cable through Your VCR                             |    |
| Connecting Your DVD Player                                              |    |
| HDMI Connections for DVD Players with DVI                               |    |
| Using Component Video (Better)                                          |    |
| Using S-Video (Compatible)                                              | 23 |
| Using Composite (AV) Video (Compatible)                                 |    |
| Connecting Your VCR or Video Camera                                     |    |
| Connecting an External Receiver/Amp                                     |    |
| Optical Output of audio received with HD Programs                       |    |
| Connecting a Computer  Preset PC Resolutions                            |    |
| Resolution through RGB Input.                                           |    |
| CHAPTER 3 USING THE MEDIA PORT                                          |    |
|                                                                         |    |
| Supported File FormatsViewing Multimedia Content                        |    |
| Picture Settings                                                        |    |
| Slideshow Mode                                                          |    |
| Slideshow with Music                                                    |    |
| Music file browser                                                      | 30 |
| Audio Mode                                                              |    |
| Repeat                                                                  |    |
| Sort By Duration                                                        |    |
| Slideshow Effect                                                        |    |