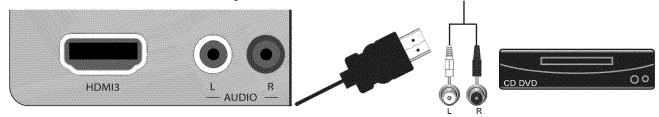

our HDTV: HDMI, Component, S-Video and Composite (AV) inputs. Based on your home theater configuration, you can decide which option is the right one for you.

## **Using HDMI (Best)**



For optimal results, DVD players that have a digital interface such as HDMI should be connected to the HDMI input on your HDTV.

- 1. Turn off your HDTV and DVD player.
- 2. Connect a HDMI cable to the HDMI output of your DVD player and the other end to the **HDMI**1 input at the rear of the HDTV.
- 3. Turn on the power to the HDTV and your DVD player.
- 4. Select **HDMI 1** using the **INPUT** button on the remote control, or directly by pressing the HDMI button on the remote control.

Note: If HDMI 1 is being used, connect to another HDMI port instead.

### **HDMI Connections for DVD Players with DVI**



- 1. Turn off your HDTV and DVD player.
- 2. Using a HDMI-DVI cable, connect the DVI end to your DVD player and the HDMI end to the **HDMI 3** Input at the rear of the HDTV.
- 3. Connect the audio cables (white and red) from the DVI audio output jacks on the DVD player to the adjacent **HDMI 3 L** and **R AUDIO** jacks on the back of your HDTV.
- 4. Turn on the power to the HDTV and your DVD player.
- 5. Select **HDMI 3** using the INPUT button on the remote control, or directly by pressing the **HDMI** button on the remote control.

**Note:** To maintain the display quality, use a VIZIO certified HDMI cable. Length is available up to 10 meters. See www.VIZIO.com or call 1-888-VIZIOCE (1-888-849-4623) for details.



## **Using Component Video (Better)**





- 1. Turn off the power to t