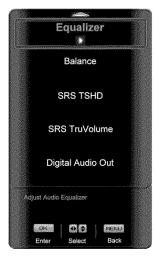

n.
- 4. Once the menu option is highlighted, press ◀ or ▶ on the remote control to adjust the setting.
- 5. Press the **MENU** key once to return to the previous screen or repeatedly to return to your program if the task has been completed.

### **Audio Mode**

Choose from Flat, Rock, Pop, Classic or Jazz.

### Equalizer

To select the options in the Equalizer sub-menu, press the **OK** button. A new menu will be displayed showing the volumes of different frequencies (pitches).

Starting from lowest to the highest pitch, they are 120 Hz, 500Hz, 1.5 kHz, 5 kHz and 10 kHz.

- Press ◀ or ▶ to select the frequency to be adjusted.
- Use ▲ or ▼ to adjust to adjust the selected frequency to your preference. Values above 0 will boost the frequency and values below 0 will attenuate the frequency.





Note: The Equalizer adjustment will only be available when SRS TSHD is set to Off.

### **Balance**

Adjust the sound to the left or the right.

### **SRS TSHD**

This option sets the SRS TruSurround HD surround sound process. Choose from On or Off.

Note: When SRS TSHD is ON, Equalizer adjustments are not available.

### **SRS TruVolume**

When the programming switches to a commercial or when changing from channel to channel, volume fluctuations occur. When turned ON, SRS TruVolume™ provides the listener with a comfortable and consistent volume level. Turn this option Off when listening to music.

### **Digital Audio Out**

This option allows selection of the type of processing for the SPDIF (Optical connector) when used with a Receiver/Amplifier/Home Theater system. Select to choose