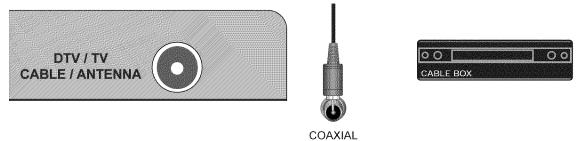

# **Table of Contents**

| Important Safety Instructions                                           |    |
|-------------------------------------------------------------------------|----|
| Television Antenna Connection Protection                                |    |
| TV Setup and Stand Assembly                                             |    |
| Setting Up Your HDTV                                                    |    |
| Wall Mounting your HDTV                                                 |    |
| CHAPTER 1 BASIC CONTROLS AND CONNECTIONS                                | 12 |
| Front Panel                                                             | 13 |
| Side Panel Controls                                                     |    |
| Rear Panel Connections                                                  | 13 |
| VIZIO Remote Control                                                    |    |
| Quick Menu Operation                                                    |    |
| Insertion of Batteries in the Remote Control                            |    |
| Remote Control Range                                                    |    |
| CHAPTER 2 CONNECTING EQUIPMENT                                          |    |
|                                                                         |    |
| Which Video Connection Should I Use?                                    |    |
| Connecting Your Cable or Satellite Box                                  |    |
| Using HDMI (Best)HDMI Connections for Cable or Satellite Boxes with DVI |    |
| Using Component Video (Better)                                          |    |
| Using S-Video (Compatible)                                              |    |
| Using Composite Video (Compatible)                                      | 20 |
| Using Coaxial (Antenna) (Compatible)                                    |    |
| Connecting Coaxial (RF)                                                 |    |
| Using Your Antenna or Digital Cable for Standard TV or Digital TV       |    |
| Using the Antenna or Cable through Your VCR                             |    |
| Connecting Your DVD Player                                              |    |
| HDMI Connections for DVD Players with DVI                               |    |
| Using Component Video (Better)                                          |    |
| Using S-Video (Compatible)                                              | 23 |
| Using Composite (AV) Video (Compatible)                                 |    |
| Connecting Your VCR or Video Camera                                     |    |
| Connecting an External Receiver/Amp                                     |    |
| Optical Output of audio received with HD Programs                       |    |
| Connecting a Computer  Preset PC Resolutions                            |    |
| Resolution through RGB Input.                                           |    |
| CHAPTER 3 USING THE MEDIA PORT                                          |    |
|                                                                         |    |
| Supported File FormatsViewing Multimedia Content                        |    |
| Picture Settings                                                        |    |
| Slideshow Mode                                                          |    |
| Slideshow with Music                                                    |    |
| Music file browser                                                      | 30 |
| Audio Mode                                                              |    |
| Repeat                                                                  |    |
| Sort By Duration                                                        |    |
| Slideshow Effect                                                        |    |