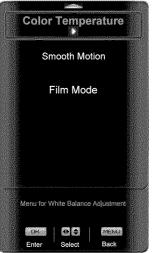

# **Table of Contents**

| Important Safety Instructions                                           |    |
|-------------------------------------------------------------------------|----|
| Television Antenna Connection Protection                                |    |
| TV Setup and Stand Assembly                                             |    |
| Setting Up Your HDTV                                                    |    |
| Wall Mounting your HDTV                                                 |    |
| CHAPTER 1 BASIC CONTROLS AND CONNECTIONS                                | 12 |
| Front Panel                                                             | 13 |
| Side Panel Controls                                                     |    |
| Rear Panel Connections                                                  | 13 |
| VIZIO Remote Control                                                    |    |
| Quick Menu Operation                                                    |    |
| Insertion of Batteries in the Remote Control                            |    |
| Remote Control Range                                                    |    |
| CHAPTER 2 CONNECTING EQUIPMENT                                          |    |
|                                                                         |    |
| Which Video Connection Should I Use?                                    |    |
| Connecting Your Cable or Satellite Box                                  |    |
| Using HDMI (Best)HDMI Connections for Cable or Satellite Boxes with DVI |    |
| Using Component Video (Better)                                          |    |
| Using S-Video (Compatible)                                              |    |
| Using Composite Video (Compatible)                                      | 20 |
| Using Coaxial (Antenna) (Compatible)                                    |    |
| Connecting Coaxial (RF)                                                 |    |
| Using Your Antenna or Digital Cable for Standard TV or Digital TV       |    |
| Using the Antenna or Cable through Your VCR                             |    |
| Connecting Your DVD Player                                              |    |
| HDMI Connections for DVD Players with DVI                               |    |
| Using Component Video (Better)                                          |    |
| Using S-Video (Compatible)                                              | 23 |
| Using Composite (AV) Video (Compatible)                                 |    |
| Connecting Your VCR or Video Camera                                     |    |
| Connecting an External Receiver/Amp                                     |    |
| Optical Output of audio received with HD Programs                       |    |
| Connecting a Computer  Preset PC Resolutions                            |    |
| Resolution through RGB Input.                                           |    |
| CHAPTER 3 USING THE MEDIA PORT                                          |    |
|                                                                         |    |
| Supported File FormatsViewing Multimedia Content                        |    |
| Picture Settings                                                        |    |
| Slideshow Mode                                                          |    |
| Slideshow with Music                                                    |    |
| Music file browser                                                      | 30 |
| Audio Mode                                                              |    |
| Repeat                                                                  |    |
| Sort By Duration                                                        |    |
| Slideshow Effect                                                        |    |