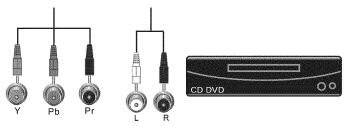

# **Table of Contents**

| Important Safety Instructions                                           |    |
|-------------------------------------------------------------------------|----|
| Television Antenna Connection Protection                                |    |
| TV Setup and Stand Assembly                                             |    |
| Setting Up Your HDTV                                                    |    |
| Wall Mounting your HDTV                                                 |    |
| CHAPTER 1 BASIC CONTROLS AND CONNECTIONS                                | 12 |
| Front Panel                                                             | 13 |
| Side Panel Controls                                                     |    |
| Rear Panel Connections                                                  | 13 |
| VIZIO Remote Control                                                    |    |
| Quick Menu Operation                                                    |    |
| Insertion of Batteries in the Remote Control                            |    |
| Remote Control Range                                                    |    |
| CHAPTER 2 CONNECTING EQUIPMENT                                          |    |
|                                                                         |    |
| Which Video Connection Should I Use?                                    |    |
| Connecting Your Cable or Satellite Box                                  |    |
| Using HDMI (Best)HDMI Connections for Cable or Satellite Boxes with DVI |    |
| Using Component Video (Better)                                          |    |
| Using S-Video (Compatible)                                              |    |
| Using Composite Video (Compatible)                                      | 20 |
| Using Coaxial (Antenna) (Compatible)                                    |    |
| Connecting Coaxial (RF)                                                 |    |
| Using Your Antenna or Digital Cable for Standard TV or Digital TV       |    |
| Using the Antenna or Cable through Your VCR                             |    |
| Connecting Your DVD Player                                              |    |
| HDMI Connections for DVD Players with DVI                               |    |
| Using Component Video (Better)                                          |    |
| Using S-Video (Compatible)                                              | 23 |
| Using Composite (AV) Video (Compatible)                                 |    |
| Connecting Your VCR or Video Camera                                     |    |
| Connecting an External Receiver/Amp                                     |    |
| Optical Output of audio received with HD Programs                       |    |
| Connecting a Computer  Preset PC Resolutions                            |    |
| Resolution through RGB Input.                                           |    |
| CHAPTER 3 USING THE MEDIA PORT                                          |    |
|                                                                         |    |
| Supported File FormatsViewing Multimedia Content                        |    |
| Picture Settings                                                        |    |
| Slideshow Mode                                                          |    |
| Slideshow with Music                                                    |    |
| Music file browser                                                      | 30 |
| Audio Mode                                                              |    |
| Repeat                                                                  |    |
| Sort By Duration                                                        |    |
| Slideshow Effect                                                        |    |