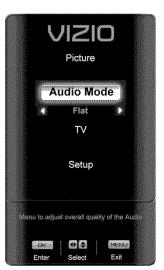

# **Table of Contents**

| Important Safety Instructions                                           |    |
|-------------------------------------------------------------------------|----|
| Television Antenna Connection Protection                                |    |
| TV Setup and Stand Assembly                                             |    |
| Setting Up Your HDTV                                                    |    |
| Wall Mounting your HDTV                                                 |    |
| CHAPTER 1 BASIC CONTROLS AND CONNECTIONS                                | 12 |
| Front Panel                                                             | 13 |
| Side Panel Controls                                                     |    |
| Rear Panel Connections                                                  | 13 |
| VIZIO Remote Control                                                    |    |
| Quick Menu Operation                                                    |    |
| Insertion of Batteries in the Remote Control                            |    |
| Remote Control Range                                                    |    |
| CHAPTER 2 CONNECTING EQUIPMENT                                          |    |
|                                                                         |    |
| Which Video Connection Should I Use?                                    |    |
| Connecting Your Cable or Satellite Box                                  |    |
| Using HDMI (Best)HDMI Connections for Cable or Satellite Boxes with DVI |    |
| Using Component Video (Better)                                          |    |
| Using S-Video (Compatible)                                              |    |
| Using Composite Video (Compatible)                                      | 20 |
| Using Coaxial (Antenna) (Compatible)                                    |    |
| Connecting Coaxial (RF)                                                 |    |
| Using Your Antenna or Digital Cable for Standard TV or Digital TV       |    |
| Using the Antenna or Cable through Your VCR                             |    |
| Connecting Your DVD Player                                              |    |
| HDMI Connections for DVD Players with DVI                               |    |
| Using Component Video (Better)                                          |    |
| Using S-Video (Compatible)                                              | 23 |
| Using Composite (AV) Video (Compatible)                                 |    |
| Connecting Your VCR or Video Camera                                     |    |
| Connecting an External Receiver/Amp                                     |    |
| Optical Output of audio received with HD Programs                       |    |
| Connecting a Computer  Preset PC Resolutions                            |    |
| Resolution through RGB Input.                                           |    |
| CHAPTER 3 USING THE MEDIA PORT                                          |    |
|                                                                         |    |
| Supported File FormatsViewing Multimedia Content                        |    |
| Picture Settings                                                        |    |
| Slideshow Mode                                                          |    |
| Slideshow with Music                                                    |    |
| Music file browser                                                      | 30 |
| Audio Mode                                                              |    |
| Repeat                                                                  |    |
| Sort By Duration                                                        |    |
| Slideshow Effect                                                        |    |