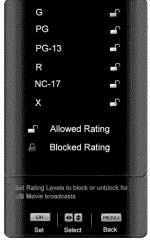

# **Table of Contents**

| Important Safety Instructions                                           |    |
|-------------------------------------------------------------------------|----|
| Television Antenna Connection Protection                                |    |
| TV Setup and Stand Assembly                                             |    |
| Setting Up Your HDTV                                                    |    |
| Wall Mounting your HDTV                                                 |    |
| CHAPTER 1 BASIC CONTROLS AND CONNECTIONS                                | 12 |
| Front Panel                                                             | 13 |
| Side Panel Controls                                                     |    |
| Rear Panel Connections                                                  | 13 |
| VIZIO Remote Control                                                    |    |
| Quick Menu Operation                                                    |    |
| Insertion of Batteries in the Remote Control                            |    |
| Remote Control Range                                                    |    |
| CHAPTER 2 CONNECTING EQUIPMENT                                          |    |
|                                                                         |    |
| Which Video Connection Should I Use?                                    |    |
| Connecting Your Cable or Satellite Box                                  |    |
| Using HDMI (Best)HDMI Connections for Cable or Satellite Boxes with DVI |    |
| Using Component Video (Better)                                          |    |
| Using S-Video (Compatible)                                              |    |
| Using Composite Video (Compatible)                                      | 20 |
| Using Coaxial (Antenna) (Compatible)                                    |    |
| Connecting Coaxial (RF)                                                 |    |
| Using Your Antenna or Digital Cable for Standard TV or Digital TV       |    |
| Using the Antenna or Cable through Your VCR                             |    |
| Connecting Your DVD Player                                              |    |
| HDMI Connections for DVD Players with DVI                               |    |
| Using Component Video (Better)                                          |    |
| Using S-Video (Compatible)                                              | 23 |
| Using Composite (AV) Video (Compatible)                                 |    |
| Connecting Your VCR or Video Camera                                     |    |
| Connecting an External Receiver/Amp                                     |    |
| Optical Output of audio received with HD Programs                       |    |
| Connecting a Computer  Preset PC Resolutions                            |    |
| Resolution through RGB Input.                                           |    |
| CHAPTER 3 USING THE MEDIA PORT                                          |    |
|                                                                         |    |
| Supported File FormatsViewing Multimedia Content                        |    |
| Picture Settings                                                        |    |
| Slideshow Mode                                                          |    |
| Slideshow with Music                                                    |    |
| Music file browser                                                      | 30 |
| Audio Mode                                                              |    |
| Repeat                                                                  |    |
| Sort By Duration                                                        |    |
| Slideshow Effect                                                        |    |