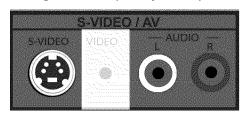

# **Table of Contents**

| Important Safety Instructions                                           |    |
|-------------------------------------------------------------------------|----|
| Television Antenna Connection Protection                                |    |
| TV Setup and Stand Assembly                                             |    |
| Setting Up Your HDTV                                                    |    |
| Wall Mounting your HDTV                                                 |    |
| CHAPTER 1 BASIC CONTROLS AND CONNECTIONS                                | 12 |
| Front Panel                                                             | 13 |
| Side Panel Controls                                                     |    |
| Rear Panel Connections                                                  | 13 |
| VIZIO Remote Control                                                    |    |
| Quick Menu Operation                                                    |    |
| Insertion of Batteries in the Remote Control                            |    |
| Remote Control Range                                                    |    |
| CHAPTER 2 CONNECTING EQUIPMENT                                          |    |
|                                                                         |    |
| Which Video Connection Should I Use?                                    |    |
| Connecting Your Cable or Satellite Box                                  |    |
| Using HDMI (Best)HDMI Connections for Cable or Satellite Boxes with DVI |    |
| Using Component Video (Better)                                          |    |
| Using S-Video (Compatible)                                              |    |
| Using Composite Video (Compatible)                                      | 20 |
| Using Coaxial (Antenna) (Compatible)                                    |    |
| Connecting Coaxial (RF)                                                 |    |
| Using Your Antenna or Digital Cable for Standard TV or Digital TV       |    |
| Using the Antenna or Cable through Your VCR                             |    |
| Connecting Your DVD Player                                              |    |
| HDMI Connections for DVD Players with DVI                               |    |
| Using Component Video (Better)                                          |    |
| Using S-Video (Compatible)                                              | 23 |
| Using Composite (AV) Video (Compatible)                                 |    |
| Connecting Your VCR or Video Camera                                     |    |
| Connecting an External Receiver/Amp                                     |    |
| Optical Output of audio received with HD Programs                       |    |
| Connecting a Computer  Preset PC Resolutions                            |    |
| Resolution through RGB Input.                                           |    |
| CHAPTER 3 USING THE MEDIA PORT                                          |    |
|                                                                         |    |
| Supported File FormatsViewing Multimedia Content                        |    |
| Picture Settings                                                        |    |
| Slideshow Mode                                                          |    |
| Slideshow with Music                                                    |    |
| Music file browser                                                      | 30 |
| Audio Mode                                                              |    |
| Repeat                                                                  |    |
| Sort By Duration                                                        |    |
| Slideshow Effect                                                        |    |