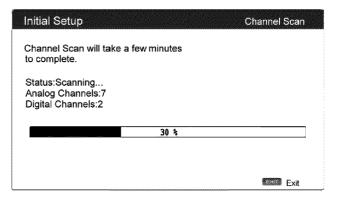

for Analog (NTSC) and Digital (ATSC) channels.

Initial Setup

Please select your input source:



Tuner

Antenna

Cable

Note: If you select Skip Scan, you can scan channels at a later time by selecting the TV input, then going to the Menu and selecting the Auto Search option in the TV menu.

Note: Refer to www.antennaweb.org to get information about availability in your area, type of antenna and in which direction to point your antenna. The channel availability through cable depends upon which channels your cable operator supplies in Clear QAM; consult your cable operator for more information.

m. When finished, the Complete screen will be displayed to inform you that the HDTV has completed the Initial Setup. Press the **OK** button on the remote control to exit and begin watching TV.







# **Select Input Source**

Select the Input Source for the HDTV by pressing the **INPUT** button on the remote control. Pressing this button will cycle you through the following options: TV, AV, Component, RGB, HDMI1, HDMI2, and HDMI3.

Turn on your Cable Box, VCR, External TV Tuner or Satellite Receiver and you will see a picture on your HDTV. If there is no picture, make sure you have selected the correct input on the HDTV.



If the selected input is RF, you should be aware that the HDTV needs to be on either channel 3 or channel 4 matching the channel which has been selected on the back of the VCR, Cable Box, External TV Tuner or Satellite Receiver; please refer to Owner or User's Manual of such equipment for details.

**Note:** Your HDTV will display the television station or pr