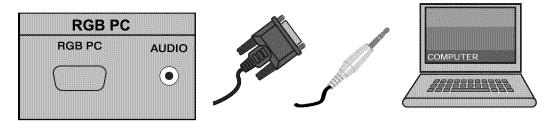

# **Table of Contents**

| Important Safety Instructions                                           |    |
|-------------------------------------------------------------------------|----|
| Television Antenna Connection Protection                                |    |
| TV Setup and Stand Assembly                                             |    |
| Setting Up Your HDTV                                                    |    |
| Wall Mounting your HDTV                                                 |    |
| CHAPTER 1 BASIC CONTROLS AND CONNECTIONS                                | 12 |
| Front Panel                                                             | 13 |
| Side Panel Controls                                                     |    |
| Rear Panel Connections                                                  | 13 |
| VIZIO Remote Control                                                    |    |
| Quick Menu Operation                                                    |    |
| Insertion of Batteries in the Remote Control                            |    |
| Remote Control Range                                                    |    |
| CHAPTER 2 CONNECTING EQUIPMENT                                          |    |
|                                                                         |    |
| Which Video Connection Should I Use?                                    |    |
| Connecting Your Cable or Satellite Box                                  |    |
| Using HDMI (Best)HDMI Connections for Cable or Satellite Boxes with DVI |    |
| Using Component Video (Better)                                          |    |
| Using S-Video (Compatible)                                              |    |
| Using Composite Video (Compatible)                                      | 20 |
| Using Coaxial (Antenna) (Compatible)                                    |    |
| Connecting Coaxial (RF)                                                 |    |
| Using Your Antenna or Digital Cable for Standard TV or Digital TV       |    |
| Using the Antenna or Cable through Your VCR                             |    |
| Connecting Your DVD Player                                              |    |
| HDMI Connections for DVD Players with DVI                               |    |
| Using Component Video (Better)                                          |    |
| Using S-Video (Compatible)                                              | 23 |
| Using Composite (AV) Video (Compatible)                                 |    |
| Connecting Your VCR or Video Camera                                     |    |
| Connecting an External Receiver/Amp                                     |    |
| Optical Output of audio received with HD Programs                       |    |
| Connecting a Computer  Preset PC Resolutions                            |    |
| Resolution through RGB Input.                                           |    |
| CHAPTER 3 USING THE MEDIA PORT                                          |    |
|                                                                         |    |
| Supported File FormatsViewing Multimedia Content                        |    |
| Picture Settings                                                        |    |
| Slideshow Mode                                                          |    |
| Slideshow with Music                                                    |    |
| Music file browser                                                      | 30 |
| Audio Mode                                                              |    |
| Repeat                                                                  |    |
| Sort By Duration                                                        |    |
| Slideshow Effect                                                        |    |