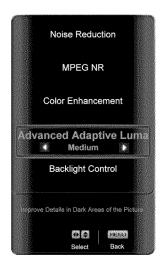

ng setting.

### Color Enhancement

This feature increases the picture reproduction performance of the picture by reducing oversaturation of certain colors and improving flesh tones. Choose from Off, Normal, Rich Color, Green/Flesh, and Green/Blue setting.

### **Advanced Adaptive Luma**

Large areas of brightness in the picture will result in a higher Average Picture Level (APL) and the overall picture will look too light. This feature will lower the APL to counteract this effect. Choose from Off, Low, Medium, Strong, or Extend.

### **Backlight Control**

Set this feature to OFF, DCR, or OPC. DCR (Dynamic Contrast Ratio) improves the black level performance and increases contrast ratio. OPC (Optimum Power Control) Reduces power consumption while maintaining the same picture brightness.



### Color Temperature

Color Temperature is the "warmness" or "coolness" of the white areas of the picture. Choose from Normal, Custom, Cool, or Computer. Normal is the setting for television broadcasting. Custom allows you to set a preset calibrated for a white point to suit individual preferences. Cool produces a blue-hued image. The Computer setting sets the white point at the established setting for a PC display (9300K). Each preset may also be adjusted for a customized setting.

### **Smooth Motion**

The Smooth Motion<sup>TM</sup> Effect option activates Motion Estimation/Motion Compensation (ME/MC), which suppresses motion judder, or "stuttering" of the image when the camera pans across a scene, or there is horizontal motion in the scene. Choose from Off, Low, Middle or High.

###