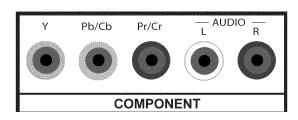

ons for DVD Players with DVI**



- 1. Turn off your HDTV and DVD player.
- 2. Using a HDMI-DVI cable, connect the DVI end to your DVD player and the HDMI end to the **HDMI 3** Input at the rear of the HDTV.
- 3. Connect the audio cables (white and red) from the DVI audio output jacks on the DVD player to the adjacent **HDMI 3 L** and **R AUDIO** jacks on the back of your HDTV.
- 4. Turn on the power to the HDTV and your DVD player.
- 5. Select **HDMI 3** using the INPUT button on the remote control, or directly by pressing the **HDMI** button on the remote control.

**Note:** To maintain the display quality, use a VIZIO certified HDMI cable. Length is available up to 10 meters. See www.VIZIO.com or call 1-888-VIZIOCE (1-888-849-4623) for details.



## **Using Component Video (Better)**





- 1. Turn off the power to the HDTV and DVD player.
- 2. Connect the component cable (green, blue, and red) from your DVD player to the **COMPONENT** jacks on the back.
- 3. Connect the audio cables (white and red) from your DVD player to the **COMPONENT L** and **R AUDIO** jacks on the back.
- 4. Turn on the power to the HDTV and DVD player.
- 5. Select **Component** using the **INPUT** button on the remote control, or directly by pressing the **COMP** button on the remote control.

## **Using S-Video (Compatible)**







- 1. Turn off the power to the HDTV and DVD player.
- 2. Connect the S-VIDEO cable from your DVD player to the **S-VIDEO** jack on the back of your HDTV.
- 3. Using an audio cable, connect the cable to the audio output connectors associated with the S-Video output o