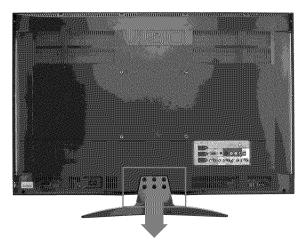

- To reduce the risk of electric shock or component damage, switch off the power before connecting other components to your HDTV.
- Unplug the power cord before cleaning your HDTV. A damp cloth is sufficient for cleaning your HDTV. Do not use a liquid or a spray cleaner for cleaning your HDTV. Do not use abrasive cleaners.
- Always use the accessories recommended by the manufacturer to insure compatibility.
- When moving your HDTV from an area of low temperature to an area of high temperature, condensation may form in the housing. Wait before turning on your HDTV to avoid causing fire, electric shock, or component damage.
- Use only with the cart, stand, tripod, bracket, or table specified by manufacturer or sold with your HDTV. When a cart is used, use caution when moving the cart/HDTV combination to avoid injury from tip-over. Do not place your HDTV on an unstable cart, stand, or table. If your HDTV falls, it can injure a person and cause serious damage to your HDTV. Use only a cart or stand recommended by the manufacturer or sold with your HDTV.
- A distance of at least 3 feet should be maintained between your HDTV and any heat source, such as a radiator, heater, oven, amplifier etc. Do not install your HDTV close to smoke. Operating your HDTV close to smoke or moisture may cause fire or electric shock.
- Slots and openings in the back and bottom of the cabinet are provided for ventilation. To ensure
  reliable operation of your HDTV and to protect it from overheating, be sure these openings are
  not blocked or covered. Do not place your HDTV in a bookcase or cabinet unless proper
  ventilation is provided.
- Never push any object into the slots and openings on your HDTV cabinet. Do not place any
  objects on the top of your HDTV. Doing so could short circuit parts causing a fire or electric shock.
  Never spill liquids on your HDTV.
- Your HDTV should be operated only from the type of power source indicated on the label. If you are not sure of the type of power supplied to your home, consult your dealer or local power company.
- Do not apply pressure or throw objects at your HDTV. This may compromise the integrity of the display. The manufacturer's warranty does not cover user abuse or improper installations.
- The power cord must be replaced when using different voltage than the voltage specified. For more information, contact your dealer.
- Your HDTV is equipped with a **three-pronged grounded plug (a plug with a third grounding pin)**. This plug will fit only into a grounded power outlet. This is a safety feature. If your outlet does not accommodate the three-pronged, have an electrician install the correct outlet, or use an adapter to ground your HDTV safely. **Do not defeat the safety purpose of the grounded plug.**
- When connected to a power outlet, power is always flowing into your HDTV. To totally disconnect power, unplug the power cord.