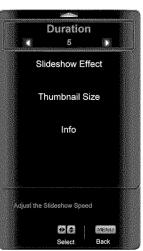

# **Table of Contents**

| Important Safety Instructions                                           |    |
|-------------------------------------------------------------------------|----|
| Television Antenna Connection Protection                                |    |
| TV Setup and Stand Assembly                                             |    |
| Setting Up Your HDTV                                                    |    |
| Wall Mounting your HDTV                                                 |    |
| CHAPTER 1 BASIC CONTROLS AND CONNECTIONS                                | 12 |
| Front Panel                                                             | 13 |
| Side Panel Controls                                                     |    |
| Rear Panel Connections                                                  | 13 |
| VIZIO Remote Control                                                    |    |
| Quick Menu Operation                                                    |    |
| Insertion of Batteries in the Remote Control                            |    |
| Remote Control Range                                                    |    |
| CHAPTER 2 CONNECTING EQUIPMENT                                          |    |
|                                                                         |    |
| Which Video Connection Should I Use?                                    |    |
| Connecting Your Cable or Satellite Box                                  |    |
| Using HDMI (Best)HDMI Connections for Cable or Satellite Boxes with DVI |    |
| Using Component Video (Better)                                          |    |
| Using S-Video (Compatible)                                              |    |
| Using Composite Video (Compatible)                                      | 20 |
| Using Coaxial (Antenna) (Compatible)                                    |    |
| Connecting Coaxial (RF)                                                 |    |
| Using Your Antenna or Digital Cable for Standard TV or Digital TV       |    |
| Using the Antenna or Cable through Your VCR                             |    |
| Connecting Your DVD Player                                              |    |
| HDMI Connections for DVD Players with DVI                               |    |
| Using Component Video (Better)                                          |    |
| Using S-Video (Compatible)                                              | 23 |
| Using Composite (AV) Video (Compatible)                                 |    |
| Connecting Your VCR or Video Camera                                     |    |
| Connecting an External Receiver/Amp                                     |    |
| Optical Output of audio received with HD Programs                       |    |
| Connecting a Computer  Preset PC Resolutions                            |    |
| Resolution through RGB Input.                                           |    |
| CHAPTER 3 USING THE MEDIA PORT                                          |    |
|                                                                         |    |
| Supported File FormatsViewing Multimedia Content                        |    |
| Picture Settings                                                        |    |
| Slideshow Mode                                                          |    |
| Slideshow with Music                                                    |    |
| Music file browser                                                      | 30 |
| Audio Mode                                                              |    |
| Repeat                                                                  |    |
| Sort By Duration                                                        |    |
| Slideshow Effect                                                        |    |