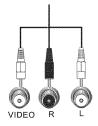

ue, and red) from your set-top box to the **COMPONENT** jacks on the back of your HDTV.
- 3. Connect the audio cables (white and red) from your set-top box to the adjacent **COMPONENT L** and **R Audio** jacks on the back of your HDTV.
- 4. Turn on your HDTV and set-top box.
- 5. Press **COMP** on the remote control to view the content.



## **Using S-Video (Compatible)**







- 1. Turn off your HDTV and set-top box.
- 2. Connect the S-VIDEO cable from your set-top box to the S-VIDEO jack on the back of your HDTV.
- Connect the audio cables (white and red) on your set-top box to the corresponding L and R AUDIO jacks on the back of your HDTV.
- 4. Turn on your HDTV and set-top box.
- 5. Press **AV** on the remote control to view the content.

## **Using Composite Video (Compatible)**







- 1. Turn off your HDTV and set-top box.
- Connect the video cable (yellow) from your set-top box to the AV jack (yellow) on the back of your HDTV.
- Connect the audio cables (white and red) on your set-top box to the corresponding L and R AUDIO jacks on the back of your HDTV.
- 4. Turn on your HDTV and set-top box.
- 5. Press **AV** on the remote control to view the content.

# **Using Coaxial (Antenna) (Compatible)**







- Turn off the power to the HDTV.
- 2. Connect the coaxial (RF) connector from your antenna or digital cable to the **DTV/TV CABLE/ANTENNA** connector at the rear of the HDTV.
- 3. Turn on the power to the HDTV.
- Select TV using the INPUT button on the remote control, or directly by pressing the TV button on the remote control.



1.

# **Connecting Coaxial (RF)*