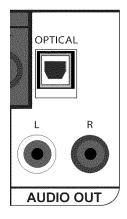

# **Table of Contents**

| Important Safety Instructions                                           |    |
|-------------------------------------------------------------------------|----|
| Television Antenna Connection Protection                                |    |
| TV Setup and Stand Assembly                                             |    |
| Setting Up Your HDTV                                                    |    |
| Wall Mounting your HDTV                                                 |    |
| CHAPTER 1 BASIC CONTROLS AND CONNECTIONS                                | 12 |
| Front Panel                                                             | 13 |
| Side Panel Controls                                                     |    |
| Rear Panel Connections                                                  | 13 |
| VIZIO Remote Control                                                    |    |
| Quick Menu Operation                                                    |    |
| Insertion of Batteries in the Remote Control                            |    |
| Remote Control Range                                                    |    |
| CHAPTER 2 CONNECTING EQUIPMENT                                          |    |
|                                                                         |    |
| Which Video Connection Should I Use?                                    |    |
| Connecting Your Cable or Satellite Box                                  |    |
| Using HDMI (Best)HDMI Connections for Cable or Satellite Boxes with DVI |    |
| Using Component Video (Better)                                          |    |
| Using S-Video (Compatible)                                              |    |
| Using Composite Video (Compatible)                                      | 20 |
| Using Coaxial (Antenna) (Compatible)                                    |    |
| Connecting Coaxial (RF)                                                 |    |
| Using Your Antenna or Digital Cable for Standard TV or Digital TV       |    |
| Using the Antenna or Cable through Your VCR                             |    |
| Connecting Your DVD Player                                              |    |
| HDMI Connections for DVD Players with DVI                               |    |
| Using Component Video (Better)                                          |    |
| Using S-Video (Compatible)                                              | 23 |
| Using Composite (AV) Video (Compatible)                                 |    |
| Connecting Your VCR or Video Camera                                     |    |
| Connecting an External Receiver/Amp                                     |    |
| Optical Output of audio received with HD Programs                       |    |
| Connecting a Computer  Preset PC Resolutions                            |    |
| Resolution through RGB Input.                                           |    |
| CHAPTER 3 USING THE MEDIA PORT                                          |    |
|                                                                         |    |
| Supported File FormatsViewing Multimedia Content                        |    |
| Picture Settings                                                        |    |
| Slideshow Mode                                                          |    |
| Slideshow with Music                                                    |    |
| Music file browser                                                      | 30 |
| Audio Mode                                                              |    |
| Repeat                                                                  |    |
| Sort By Duration                                                        |    |
| Slideshow Effect                                                        |    |