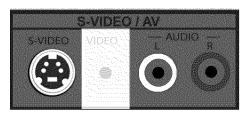

# **Table of Contents**

| Important Safety Instructions                                           |    |
|-------------------------------------------------------------------------|----|
| Television Antenna Connection Protection                                |    |
| TV Setup and Stand Assembly                                             |    |
| Setting Up Your HDTV                                                    |    |
| Wall Mounting your HDTV                                                 |    |
| CHAPTER 1 BASIC CONTROLS AND CONNECTIONS                                | 12 |
| Front Panel                                                             | 13 |
| Side Panel Controls                                                     |    |
| Rear Panel Connections                                                  | 13 |
| VIZIO Remote Control                                                    |    |
| Quick Menu Operation                                                    |    |
| Insertion of Batteries in the Remote Control                            |    |
| Remote Control Range                                                    |    |
| CHAPTER 2 CONNECTING EQUIPMENT                                          |    |
|                                                                         |    |
| Which Video Connection Should I Use?                                    |    |
| Connecting Your Cable or Satellite Box                                  |    |
| Using HDMI (Best)HDMI Connections for Cable or Satellite Boxes with DVI |    |
| Using Component Video (Better)                                          |    |
| Using S-Video (Compatible)                                              |    |
| Using Composite Video (Compatible)                                      | 20 |
| Using Coaxial (Antenna) (Compatible)                                    |    |
| Connecting Coaxial (RF)                                                 |    |
| Using Your Antenna or Digital Cable for Standard TV or Digital TV       |    |
| Using the Antenna or Cable through Your VCR                             |    |
| Connecting Your DVD Player                                              |    |
| HDMI Connections for DVD Players with DVI                               |    |
| Using Component Video (Better)                                          |    |
| Using S-Video (Compatible)                                              | 23 |
| Using Composite (AV) Video (Compatible)                                 |    |
| Connecting Your VCR or Video Camera                                     |    |
| Connecting an External Receiver/Amp                                     |    |
| Optical Output of audio received with HD Programs                       |    |
| Connecting a Computer  Preset PC Resolutions                            |    |
| Resolution through RGB Input.                                           |    |
| CHAPTER 3 USING THE MEDIA PORT                                          |    |
|                                                                         |    |
| Supported File FormatsViewing Multimedia Content                        |    |
| Picture Settings                                                        |    |
| Slideshow Mode                                                          |    |
| Slideshow with Music                                                    |    |
| Music file browser                                                      | 30 |
| Audio Mode                                                              |    |
| Repeat                                                                  |    |
| Sort By Duration                                                        |    |
| Slideshow Effect                                                        |    |