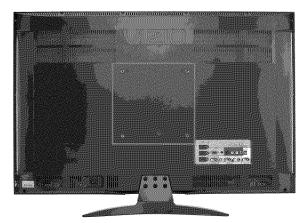

- To reduce the risk of electric shock or component damage, switch off the power before connecting other components to your HDTV.
- Unplug the power cord before cleaning your HDTV. A damp cloth is sufficient for cleaning your HDTV. Do not use a liquid or a spray cleaner for cleaning your HDTV. Do not use abrasive cleaners.
- Always use the accessories recommended by the manufacturer to insure compatibility.
- When moving your HDTV from an area of low temperature to an area of high temperature, condensation may form in the housing. Wait before turning on your HDTV to avoid causing fire, electric shock, or component damage.
- Use only with the cart, stand, tripod, bracket, or table specified by manufacturer or sold with your HDTV. When a cart is used, use caution when moving the cart/HDTV combination to avoid injury from tip-over. Do not place your HDTV on an unstable cart, stand, or table. If your HDTV falls, it can injure a person and cause serious damage to your HDTV. Use only a cart or stand recommended by the manufacturer or sold with your HDTV.
- A distance of at least 3 feet should be maintained between your HDTV and any heat source, such as a radiator, heater, oven, amplifier etc. Do not install your HDTV close to smoke. Operating your HDTV close to smoke or moisture may cause fire or electric shock.
- Slots and openings in the back and bottom of the cabinet are provided for ventilation. To ensure
  reliable operation of your HDTV and to protect it from overheating, be sure these openings are
  not blocked or covered. Do not place your HDTV in a bookcase or cabinet unless proper
  ventilation is provided.
- Never push any object into the slots and openings on your HDTV cabinet. Do not place any
  objects on the top of your HDTV. Doing so could short circuit parts causing a fire or electric shock.
  Never spill liquids on your HDTV.
- Your HDTV should be operated only from the type of power source indicated on the label. If you are not sure of the type of power supplied to your home, consult your dealer or local power company.
- Do not apply pressure or throw objects at your HDTV. This may compromise the integrity of the display. The manufacturer's warranty does not cover user abuse or improper installations.
- The power cord must be replaced when using different voltage than the voltage specified. For more information, contact your dealer.
- Your HDTV is equipped with a **three-pronged grounded plug (a plug with a third grounding pin)**. This plug will fit only into a grounded power outlet. This is a safety feature. If your outlet does not accommodate the three-pronged, have an electrician install the correct outlet, or use an adapter to ground your HDTV safely. **Do not defeat the safety purpose of the grounded plug.**
- When connected to a power outlet, power is always flowing into your HDTV. To totally disconnect power, unplug the power cord.