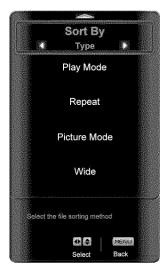

# **Table of Contents**

| Important Safety Instructions                                           |    |
|-------------------------------------------------------------------------|----|
| Television Antenna Connection Protection                                |    |
| TV Setup and Stand Assembly                                             |    |
| Setting Up Your HDTV                                                    |    |
| Wall Mounting your HDTV                                                 |    |
| CHAPTER 1 BASIC CONTROLS AND CONNECTIONS                                | 12 |
| Front Panel                                                             | 13 |
| Side Panel Controls                                                     |    |
| Rear Panel Connections                                                  | 13 |
| VIZIO Remote Control                                                    |    |
| Quick Menu Operation                                                    |    |
| Insertion of Batteries in the Remote Control                            |    |
| Remote Control Range                                                    |    |
| CHAPTER 2 CONNECTING EQUIPMENT                                          |    |
|                                                                         |    |
| Which Video Connection Should I Use?                                    |    |
| Connecting Your Cable or Satellite Box                                  |    |
| Using HDMI (Best)HDMI Connections for Cable or Satellite Boxes with DVI |    |
| Using Component Video (Better)                                          |    |
| Using S-Video (Compatible)                                              |    |
| Using Composite Video (Compatible)                                      | 20 |
| Using Coaxial (Antenna) (Compatible)                                    |    |
| Connecting Coaxial (RF)                                                 |    |
| Using Your Antenna or Digital Cable for Standard TV or Digital TV       |    |
| Using the Antenna or Cable through Your VCR                             |    |
| Connecting Your DVD Player                                              |    |
| HDMI Connections for DVD Players with DVI                               |    |
| Using Component Video (Better)                                          |    |
| Using S-Video (Compatible)                                              | 23 |
| Using Composite (AV) Video (Compatible)                                 |    |
| Connecting Your VCR or Video Camera                                     |    |
| Connecting an External Receiver/Amp                                     |    |
| Optical Output of audio received with HD Programs                       |    |
| Connecting a Computer  Preset PC Resolutions                            |    |
| Resolution through RGB Input.                                           |    |
| CHAPTER 3 USING THE MEDIA PORT                                          |    |
|                                                                         |    |
| Supported File FormatsViewing Multimedia Content                        |    |
| Picture Settings                                                        |    |
| Slideshow Mode                                                          |    |
| Slideshow with Music                                                    |    |
| Music file browser                                                      | 30 |
| Audio Mode                                                              |    |
| Repeat                                                                  |    |
| Sort By Duration                                                        |    |
| Slideshow Effect                                                        |    |