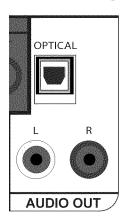

NPUT** button on the remote control, or directly by pressing the **AV** button on the remote control.

# Connecting Your VCR or Video Camera







- 1. Turn off the power to the HDTV and VCR or Video Camera.
- Connect the S-VIDEO cable from your VCR or video camera to the S-VIDEO jack on the back of your HDTV.
- 3. Connect the audio cables on your set-top box to the corresponding **L** and **R AUDIO** jacks on the back of your HDTV.
- 4. Turn on the power to the HDTV and VCR or Video Camera.
- 5. Select **AV** using the **INPUT** button on the remote control, or directly by pressing the **AV** button on the remote control.

Note: Refer to your VCR or Video Camera user manual for more information about the video output requirements of the product.



# Connecting an External Receiver/Amp





- 1. Turn off the power to the HDTV and Receiver/Amp.
- 2. Using an audio cable (white and red connectors), connect the cable to the audio input connectors on the Receiver/Amp and connect the other end to the **AUDIO OUT** audio connectors at the rear of the HDTV.
- 3. Turn on the power to the HDTV and Receiver/Amp.
- 4. Then press the **MENU** button on the remote control to open the On-Screen Display (OSD) menu.
- 5. Press ▼ on the remote control to highlight the Audio menu, then press **OK** to select.
- Press ▼ on the remote control to select SPEAKERS.
- 7. Press ▶ on the remote control to select OFF so the sound from the HDTV will be routed through your Receiver/Amp system.



#### Note:

- Refer to your Receiver/Amp user manual to select the corresponding audio input.
- The audio