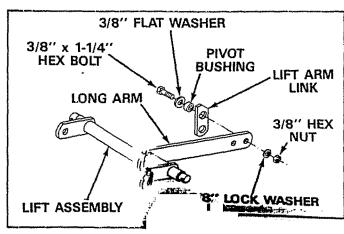

FIGURE 10

FIGURE 11

 Pre-assemble lift arm link to inside of long arm on lift assembly. As shown in figure 12.

FIGURE 12

10. Assemble one 3/8" x 1-1/4" hex bolt through 3/8" flat washer, through pivot bushing, through large hole in lift arm link near angle end and through hole in long arm nearest the end. Secure with one 3/8" lock washer and one 3/8" hex nut. See figure 12. NOTE: Lift arm link must pivot freely.

Lift arm link must be positioned as shown in figures 12 and 13.

- 11. Assemble one 3/8" x 3/4" hex bolt from inside, through second hole from end of long arm. Secure with one 3/8" lock washer and one 3/8" hex nut on outside. This bolt is used as a limit stop for the-lift arm link. See figure 13.
- 12. Move tractor lift control lever all the way back and lock in position. See figure 18, page 8.
- 13. Assemble lift arm link (lift assembly) over channel rod and insert pivot shaft end (from R.H. side of tractor) into hole in L.H. lift pivot mount plate. See figure 13. Secure lift arm link to channel rod with 1/8" (large) hairpin cotter. See figure 14.