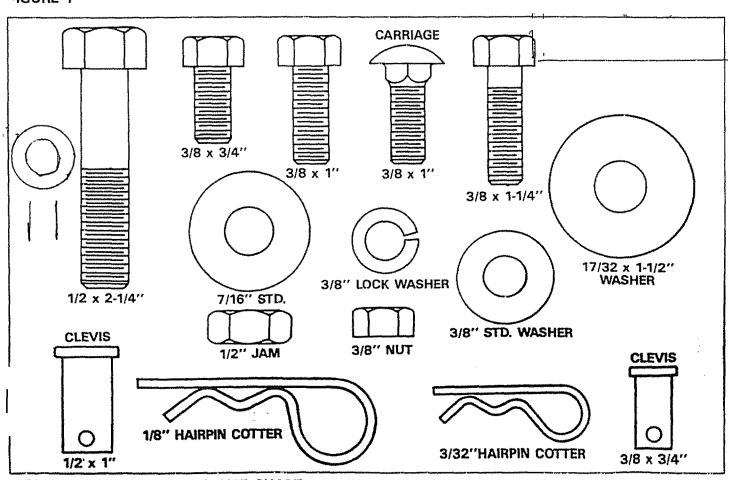

CONTENTS OF HARDWARE PACK: (Figure 1).

| REF.    | QTY.                                      | DESCRIPTION                      |
|---------|-------------------------------------------|----------------------------------|
| Α       | 2                                         | Keeper Plate                     |
| В       | 1                                         | Lift Arm Link                    |
| C       | 1                                         | Spring Pin 1/4 x 1"              |
| D       | 1                                         | Hex Bolt 1/2-13 x 2-1/4"         |
| E       | 2                                         | Hex Jam Nut 1/2-13 Thread        |
| F       | 2                                         | Flat Washer 7/16" Std.           |
| G       | 1                                         | Angle Lock Spring                |
| всошнон | 9                                         | Hairpin Cotter 1/8" <sup>r</sup> |
| J       | 2                                         | Cotter Pin 1/8 x 1"              |
| J       | 1<br>1<br>2<br>2<br>1<br>9<br>2<br>1<br>8 | Carriage Bolt 3/8-16 x 1"        |
| K       | 1                                         | Hex Bolt 3/8-16 x 1-1/4"         |
| L,      | 8                                         | Lock Washer 3/8                  |
| M       | 8                                         | Hex Nut 3/8-16 Thread            |
| N       | 1                                         | Flat Washer 3/8 Std.             |
| 0       | 1<br>1<br>4                               | Pivot Bushing                    |
| Р       |                                           | Hex Bolt 3/8-16 x 1"             |
| Q       | 1                                         | Hex Bolt 3/8-16 x 3/4"           |
| OPORSHU | 4                                         | Hairpin Cotter 3/32"             |
| S       | 4                                         | Clevis Pin 3/8 x 3/4"            |
| T       | 2 2                                       | Clevis Pin 1/2 x 1"              |
| U       | 2                                         | Washer 17/32 x 1-1/2 x 10 Ga.    |

IGURE 1

**FULL SIZE HARDWARE REFERENCE CHART** 