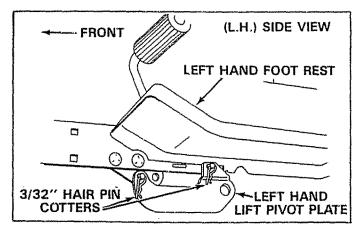

8. Assemble left hand lift pivot plate (note offset, see figure 10) under left hand foot rest and outside of frame. Secure with two 3/8" x 3/4" clevis pins and two 3/32" (small) hairpin cotters. See figures 10 and 11. Do not assemble lift pivot plate under the right hand foot rest at this time.