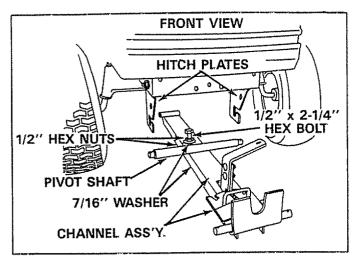

FIGURE 5

- Assemble one 1/2" x 2-1/4" hex bolt into slotted hole in channel assembly, (see figure 6) with one 1/2" hex nut and one 7/16" standard washer on top side and one 1/2" hex nut and one 7/16" standard washer under channel. Do not tighten at this time.
- 3. Assemble channel assembly to front of tractor as shown in figures 6 and 7.

### FIGURE 6

4. Assemble keeper plates over each end of pivot shaft with lip under hitch plates (see figure 7) and secure with two 1/8" (large) hairpin cotters through small holes near each end of shaft.

### FIGURE 7

5. Adjust 1/2 x 2-1/4" stop bolt, previously assembled into channel assembly (step 2). See figure 8. Adjust hex nuts, above and below channel to provide approximately 1/8" clearance between channel and the tractor engine pulley with the stop bolt positioned against frame member. See figure 8.