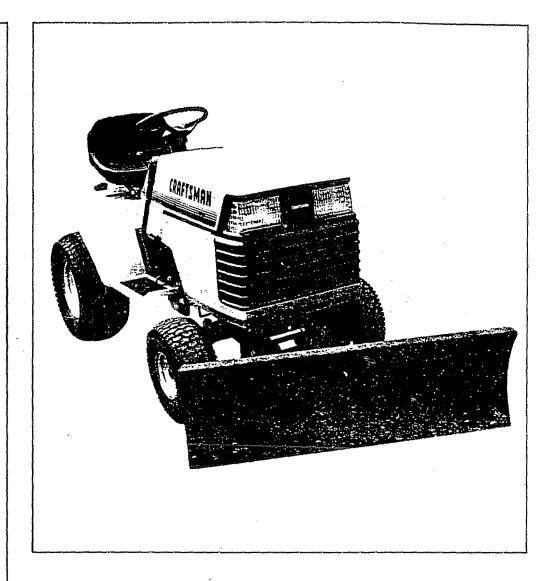

# SEARS owners manual

Model No.

486.244071

42" SNOW BLADE

42" SNOW BLADE

CAUTION: Read Rules for Safe Operation and Instructions Carefully

- Assembly
- Operation
- Maintenance
- Repair Parts

Sears, Roebuck and Co., Chicago, Ill. 60684 U.S.A