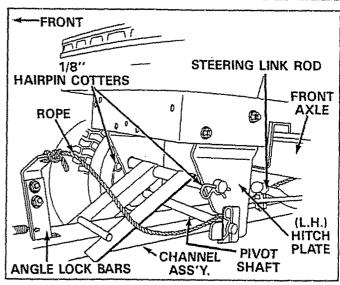

FIGURE 15

17. Assemble guide bracket assembly shaft end into the left hand hitch plate. See figure 16. Slide guide assembly back to the right and into hole of the right hand hitch plate. Secure with a 1/8" (large) hairpin cotter in each end. See figure 17. Lower front end of guide bracket assembly to straddle channel assembly.

FIGURE 16

18. Secure rope to top hole in angle lock bars. See figure 17. Thread rope as shown under left hand side of tractor, proceeding over pivot shaft, inside left hand hitch plate, between the steering link rod and tie rod, continuing outside of frame up to tractor steering column. See figure 18, page 8. Tie rope securely to steering column, taking up most of the slack in rope.

### FIGURE 20

4. Refer to figure 20 above and remove 1/8" (large) hairpin cotters from ends of channel assembly pivot shaft and remove keeper plates. Lift the channel assembly pivot shaft out of the hitch plates and lower channel to the ground.

Hitch plates do not require removal for re-assembly of mower deck. See figure 20.

 Remove rope (if installed) from tractor and save all loose parts and hardware for re-assembly of blade to tractor.