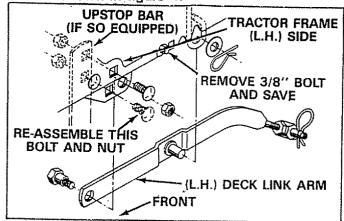

The mower deck link arms (R.H. and L.H.) and upstop bars (if tractor is so equipped) must be removed to prevent interference with blade lift. See figure 4. Re-assemble bolt and nut shown in figure 4.