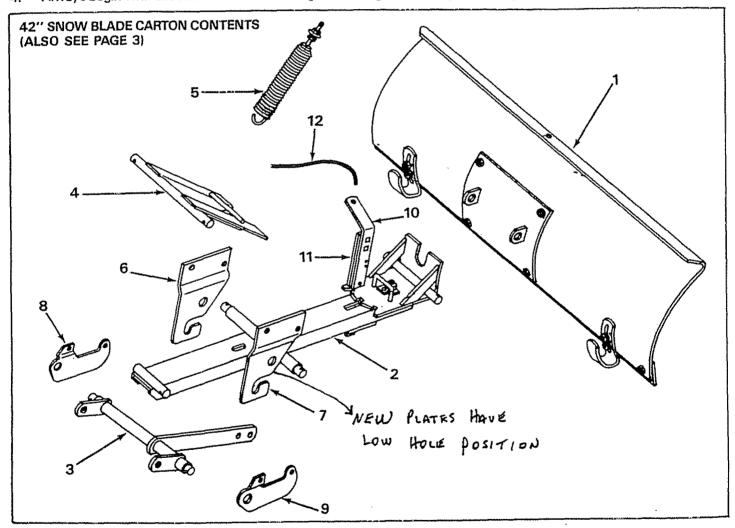

### **CARTON CONTENTS**

| REF. | QTY. | DESCRIPTION                                                                      | REF.                          | QTY. | DESCRIPTION                                                                                                                                                |
|------|------|----------------------------------------------------------------------------------|-------------------------------|------|------------------------------------------------------------------------------------------------------------------------------------------------------------|
|      | 1    | Blade Assembly Channel/Pivot Plate Assembly Lift Assembly Guide Bracket Assembly | 7<br>8<br>9<br>10<br>11<br>12 |      | R.H. Hitch Plate<br>L.H. Lift Pivot Plate<br>R.H. Lift Pivot Plate<br>Angle Lock Bar (long)<br>Angle Lock Bar (short)<br>Rope<br>Parts Package (Not Shown) |