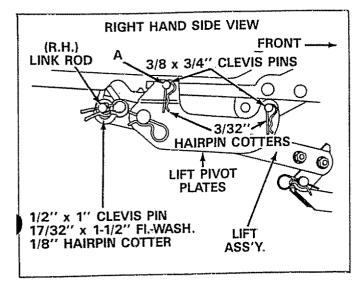

8. Assemble left hand lift pivot plate (note offset, see figure 10) under left hand foot rest and outside of frame. Secure with two 3/8" x 3/4" clevis pins and two 3/32" (small) hairpin cotters. See figures 10 and 11. Do not assemble lift pivot plate under the right hand foot rest at this time.

Lift arm link must be positioned as shown in figures 12 and 13.

- 11. Assemble one 3/8" x 3/4" hex bolt from inside, through second hole from end of long arm. Secure with one 3/8" lock washer and one 3/8" hex nut on outside. This bolt is used as a limit stop for the-lift arm link. See figure 13.
- 12. Move tractor lift control lever all the way back and lock in position. See figure 18, page 8.
- 13. Assemble lift arm link (lift assembly) over channel rod and insert pivot shaft end (from R.H. side of tractor) into hole in L.H. lift pivot mount plate. See figure 13. Secure lift arm link to channel rod with 1/8" (large) hairpin cotter. See figure 14.

FIGURE 13

Assemble right hand lift pivot plate, (stamped R.H.), over right hand end of lift assembly pivot shaft and connect to outside of frame (see figure 14) using two 3/8" x 3/4" clevis pins from inside. Secure with two 3/32" (small) hairpin cotters and two 1/8"(large) hairpin cotters assembled to each end of pivot shaft. See figure 14.

FIGURE 14

- Move tractor lift control lever forward (see figure 18, page 8) to lower link rods outside of short arms on lift assembly. See figure 15.
- 16. Assemble one 1/2" x 1" clevis pin from inside through short arm through right hand link rod, and through one 17/32" x 1-1/2" washer. Secure with one 1/8" (large) hairpin cotter on outside. See figure 15.

Assemble one  $1/2" \times 1"$  clevis pin from outside (on left side of tractor), through one  $17/32" \times 1-1/2"$  washer, through left hand link rod, and through short arm. Secure with one 1/8" hairpin cotter on inside.