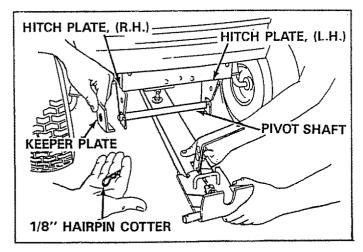

### FIGURE 6

4. Assemble keeper plates over each end of pivot shaft with lip under hitch plates (see figure 7) and secure with two 1/8" (large) hairpin cotters through small holes near each end of shaft.

FIGURE 13

Assemble right hand lift pivot plate, (stamped R.H.), over right hand end of lift assembly pivot shaft and connect to outside of frame (see figure 14) using two 3/8" x 3/4" clevis pins from inside. Secure with two 3/32" (small) hairpin cotters and two 1/8"(large) hairpin cotters assembled to each end of pivot shaft. See figure 14.