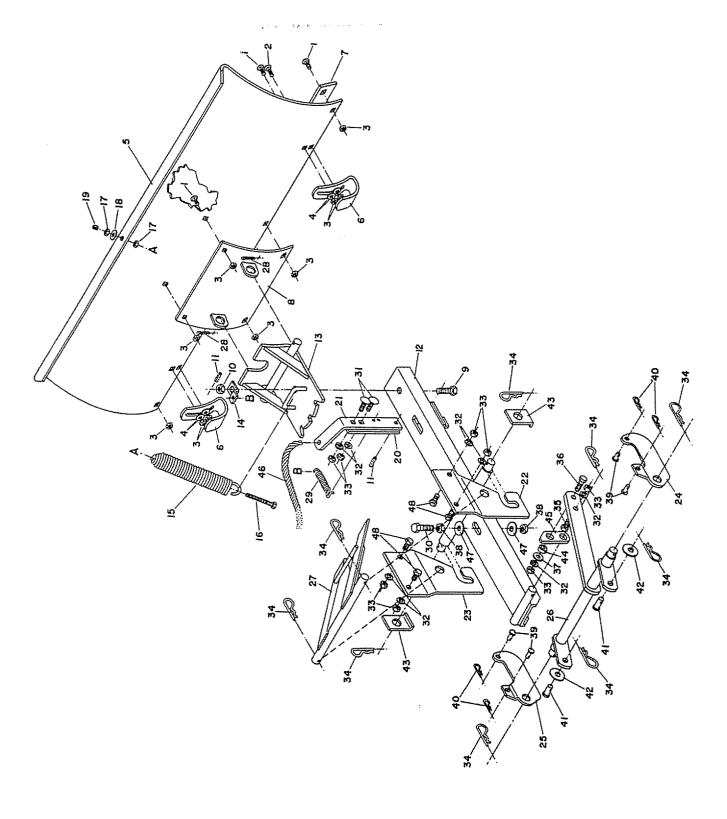

REPAIR PARTS FOR MODEL 486.244071-42" SNOW BLADE

# REPAIR PARTS FOR MODEL 486.244071-42" SNOW BLADE

ţ. .

| REF.         | PART NO.                                                                                                                                                                                                                                                                                                                                                                                                                                                                                                                                                                                                                                                                                                                                                                                                                                                                                                                                                                                                                                                                                                                                                                                                                                                                                                                                                                                                                                                                                                                                                                                                                                                                                                                                                                                                                                                                                                                                                                                                                                                                                                                       | QTY.         | DESCRIPTION                        | REF.   | PART NO.        | QTY.         | DESCRIPTION                   |
|--------------|--------------------------------------------------------------------------------------------------------------------------------------------------------------------------------------------------------------------------------------------------------------------------------------------------------------------------------------------------------------------------------------------------------------------------------------------------------------------------------------------------------------------------------------------------------------------------------------------------------------------------------------------------------------------------------------------------------------------------------------------------------------------------------------------------------------------------------------------------------------------------------------------------------------------------------------------------------------------------------------------------------------------------------------------------------------------------------------------------------------------------------------------------------------------------------------------------------------------------------------------------------------------------------------------------------------------------------------------------------------------------------------------------------------------------------------------------------------------------------------------------------------------------------------------------------------------------------------------------------------------------------------------------------------------------------------------------------------------------------------------------------------------------------------------------------------------------------------------------------------------------------------------------------------------------------------------------------------------------------------------------------------------------------------------------------------------------------------------------------------------------------|--------------|------------------------------------|--------|-----------------|--------------|-------------------------------|
| NC.          | The state of the s |              |                                    | j<br>Z |                 |              |                               |
| £            | 43080                                                                                                                                                                                                                                                                                                                                                                                                                                                                                                                                                                                                                                                                                                                                                                                                                                                                                                                                                                                                                                                                                                                                                                                                                                                                                                                                                                                                                                                                                                                                                                                                                                                                                                                                                                                                                                                                                                                                                                                                                                                                                                                          | 8            | Carriage Bolt 5/16-18 x 3/4"*      | 26     | 62546           | -            | Lift Ass'y.                   |
| 7            | 43079                                                                                                                                                                                                                                                                                                                                                                                                                                                                                                                                                                                                                                                                                                                                                                                                                                                                                                                                                                                                                                                                                                                                                                                                                                                                                                                                                                                                                                                                                                                                                                                                                                                                                                                                                                                                                                                                                                                                                                                                                                                                                                                          | 2            | Carriage Bolt 5/16-18 x 1"*        | 27     | 62547           | <del></del>  | Guide Brk't. Ass'y.           |
| က            | 43064                                                                                                                                                                                                                                                                                                                                                                                                                                                                                                                                                                                                                                                                                                                                                                                                                                                                                                                                                                                                                                                                                                                                                                                                                                                                                                                                                                                                                                                                                                                                                                                                                                                                                                                                                                                                                                                                                                                                                                                                                                                                                                                          | 5            | Hex Lock Nut 5/16-18*              | 28     | 43010           | 7            | Cotter Pin 1/8 x 1"*          |
| 4            | 43081                                                                                                                                                                                                                                                                                                                                                                                                                                                                                                                                                                                                                                                                                                                                                                                                                                                                                                                                                                                                                                                                                                                                                                                                                                                                                                                                                                                                                                                                                                                                                                                                                                                                                                                                                                                                                                                                                                                                                                                                                                                                                                                          | 4            | Washer 5/16 Std. Wrt.*             | 29     | 43348           | -            | Angle Lock Spring             |
| വ            | 23118                                                                                                                                                                                                                                                                                                                                                                                                                                                                                                                                                                                                                                                                                                                                                                                                                                                                                                                                                                                                                                                                                                                                                                                                                                                                                                                                                                                                                                                                                                                                                                                                                                                                                                                                                                                                                                                                                                                                                                                                                                                                                                                          | <del></del>  | Blade 42"                          | 30     | 44063           | <b>,</b>     | Hex Bolt 11/2-13 x 2-1/4*     |
| 9            | 23070                                                                                                                                                                                                                                                                                                                                                                                                                                                                                                                                                                                                                                                                                                                                                                                                                                                                                                                                                                                                                                                                                                                                                                                                                                                                                                                                                                                                                                                                                                                                                                                                                                                                                                                                                                                                                                                                                                                                                                                                                                                                                                                          | 7            | Shoe                               | 3      | 43350           | 7            | Carriage Bolt 3/8-16 x 1"*    |
| <u> </u>     | 23117                                                                                                                                                                                                                                                                                                                                                                                                                                                                                                                                                                                                                                                                                                                                                                                                                                                                                                                                                                                                                                                                                                                                                                                                                                                                                                                                                                                                                                                                                                                                                                                                                                                                                                                                                                                                                                                                                                                                                                                                                                                                                                                          | <b></b> -    | Wear Plate 42"                     | 32     | 43003           | ω            | Spring Lock Washer 3/8*       |
| œ            | 62142                                                                                                                                                                                                                                                                                                                                                                                                                                                                                                                                                                                                                                                                                                                                                                                                                                                                                                                                                                                                                                                                                                                                                                                                                                                                                                                                                                                                                                                                                                                                                                                                                                                                                                                                                                                                                                                                                                                                                                                                                                                                                                                          | <b>,</b>     | Reinforcement Plate Ass'y.         | 33     | 43015           | 8            | Hex Nut 3/8-16*               |
| တ            | 23131                                                                                                                                                                                                                                                                                                                                                                                                                                                                                                                                                                                                                                                                                                                                                                                                                                                                                                                                                                                                                                                                                                                                                                                                                                                                                                                                                                                                                                                                                                                                                                                                                                                                                                                                                                                                                                                                                                                                                                                                                                                                                                                          | <del></del>  | Special Pivot Bolt                 | 34     | 43343           | 6            | Hairpin Cotter 1/8*           |
| 9            | 43262                                                                                                                                                                                                                                                                                                                                                                                                                                                                                                                                                                                                                                                                                                                                                                                                                                                                                                                                                                                                                                                                                                                                                                                                                                                                                                                                                                                                                                                                                                                                                                                                                                                                                                                                                                                                                                                                                                                                                                                                                                                                                                                          | <del></del>  | Hex Lock Nut 1/2-13*               | 35     | 43407           | A            | Hex Bolt 3/8-16 x 3/4*        |
| <del>-</del> | 43349                                                                                                                                                                                                                                                                                                                                                                                                                                                                                                                                                                                                                                                                                                                                                                                                                                                                                                                                                                                                                                                                                                                                                                                                                                                                                                                                                                                                                                                                                                                                                                                                                                                                                                                                                                                                                                                                                                                                                                                                                                                                                                                          | 7            | Spring Pin 1/4 x 1"*               | 36     | 43087           | ****         | Hex Bolt 3/8-16 x 1-1/4"*     |
| 72           | 62545                                                                                                                                                                                                                                                                                                                                                                                                                                                                                                                                                                                                                                                                                                                                                                                                                                                                                                                                                                                                                                                                                                                                                                                                                                                                                                                                                                                                                                                                                                                                                                                                                                                                                                                                                                                                                                                                                                                                                                                                                                                                                                                          | <del></del>  | Channel Ass'y                      | 37     | 43070           | Aure         | Washer 3/8 Std. Wrt.*         |
| 33           | 62143                                                                                                                                                                                                                                                                                                                                                                                                                                                                                                                                                                                                                                                                                                                                                                                                                                                                                                                                                                                                                                                                                                                                                                                                                                                                                                                                                                                                                                                                                                                                                                                                                                                                                                                                                                                                                                                                                                                                                                                                                                                                                                                          | <del>-</del> | Pivot Plate Ass'y.                 |        | 43019           | 7            | Hex Jam Nut 1/2-13*           |
| 7            | 23130                                                                                                                                                                                                                                                                                                                                                                                                                                                                                                                                                                                                                                                                                                                                                                                                                                                                                                                                                                                                                                                                                                                                                                                                                                                                                                                                                                                                                                                                                                                                                                                                                                                                                                                                                                                                                                                                                                                                                                                                                                                                                                                          | <del></del>  | Spring Mount Bracket               | 39     | 44044           | 4            | Clevis Pin 3/8 D. x 3/4 L.    |
| 5            | 43263                                                                                                                                                                                                                                                                                                                                                                                                                                                                                                                                                                                                                                                                                                                                                                                                                                                                                                                                                                                                                                                                                                                                                                                                                                                                                                                                                                                                                                                                                                                                                                                                                                                                                                                                                                                                                                                                                                                                                                                                                                                                                                                          | ŧ            | Adjustment Spring                  | 40     | 43055           | 4            | Hairpin Cotter 3/32*          |
| 9            | 44043                                                                                                                                                                                                                                                                                                                                                                                                                                                                                                                                                                                                                                                                                                                                                                                                                                                                                                                                                                                                                                                                                                                                                                                                                                                                                                                                                                                                                                                                                                                                                                                                                                                                                                                                                                                                                                                                                                                                                                                                                                                                                                                          | <del></del>  | Hex Bolt 5/16-18 x 3-1/4 (special) | 4      | 44062           | 7            | Clevis Pin 1/2 D. x 1" L.     |
| 17           | 43083                                                                                                                                                                                                                                                                                                                                                                                                                                                                                                                                                                                                                                                                                                                                                                                                                                                                                                                                                                                                                                                                                                                                                                                                                                                                                                                                                                                                                                                                                                                                                                                                                                                                                                                                                                                                                                                                                                                                                                                                                                                                                                                          | 7            | Hex Nut 5/16-18*                   | 42     | R19172410       | 7            | Washer 17/32 x 1-1/2 x 10 Ga. |
| 18           | 43081                                                                                                                                                                                                                                                                                                                                                                                                                                                                                                                                                                                                                                                                                                                                                                                                                                                                                                                                                                                                                                                                                                                                                                                                                                                                                                                                                                                                                                                                                                                                                                                                                                                                                                                                                                                                                                                                                                                                                                                                                                                                                                                          | <del>-</del> | Washer 5/16 Std. Wrt.*             | 43     | 23624           | 7            | Keeper Plate                  |
| 9            | 43331                                                                                                                                                                                                                                                                                                                                                                                                                                                                                                                                                                                                                                                                                                                                                                                                                                                                                                                                                                                                                                                                                                                                                                                                                                                                                                                                                                                                                                                                                                                                                                                                                                                                                                                                                                                                                                                                                                                                                                                                                                                                                                                          |              | Plastic Cap                        | 44     | 23625           | *            | Pivot Bushing                 |
| 20           | 23151                                                                                                                                                                                                                                                                                                                                                                                                                                                                                                                                                                                                                                                                                                                                                                                                                                                                                                                                                                                                                                                                                                                                                                                                                                                                                                                                                                                                                                                                                                                                                                                                                                                                                                                                                                                                                                                                                                                                                                                                                                                                                                                          | Ámo          | Angle Lock Bar (short)             | 45     | 23631           | <del>-</del> | Lift Arm Link                 |
| 21           | 23129                                                                                                                                                                                                                                                                                                                                                                                                                                                                                                                                                                                                                                                                                                                                                                                                                                                                                                                                                                                                                                                                                                                                                                                                                                                                                                                                                                                                                                                                                                                                                                                                                                                                                                                                                                                                                                                                                                                                                                                                                                                                                                                          |              | Angle Lock Bar (long)              | 46     | 43737           | · ·          | Rope                          |
| 22           | 23614                                                                                                                                                                                                                                                                                                                                                                                                                                                                                                                                                                                                                                                                                                                                                                                                                                                                                                                                                                                                                                                                                                                                                                                                                                                                                                                                                                                                                                                                                                                                                                                                                                                                                                                                                                                                                                                                                                                                                                                                                                                                                                                          | <del></del>  | Hitch Plate, R.H.                  | 47     | 43352           | 2            | Washer 7/16 Std. Wrt.*        |
| 23           | 23613                                                                                                                                                                                                                                                                                                                                                                                                                                                                                                                                                                                                                                                                                                                                                                                                                                                                                                                                                                                                                                                                                                                                                                                                                                                                                                                                                                                                                                                                                                                                                                                                                                                                                                                                                                                                                                                                                                                                                                                                                                                                                                                          | <del></del>  | Hitch Plate, L.H.                  | 48     | 43001           | 4            | Hex Bolt 3/8-16 x 1"*         |
| 24           | 23616                                                                                                                                                                                                                                                                                                                                                                                                                                                                                                                                                                                                                                                                                                                                                                                                                                                                                                                                                                                                                                                                                                                                                                                                                                                                                                                                                                                                                                                                                                                                                                                                                                                                                                                                                                                                                                                                                                                                                                                                                                                                                                                          | <b>f</b>     | Lift Pivot Plate, R.H.             |        | 44268           | ****         | Owners Manual                 |
| 25           | 23615                                                                                                                                                                                                                                                                                                                                                                                                                                                                                                                                                                                                                                                                                                                                                                                                                                                                                                                                                                                                                                                                                                                                                                                                                                                                                                                                                                                                                                                                                                                                                                                                                                                                                                                                                                                                                                                                                                                                                                                                                                                                                                                          | 4            | Lift Pivot Plate, L.H.             |        | w married to be | ent emetelve |                               |
|              |                                                                                                                                                                                                                                                                                                                                                                                                                                                                                                                                                                                                                                                                                                                                                                                                                                                                                                                                                                                                                                                                                                                                                                                                                                                                                                                                                                                                                                                                                                                                                                                                                                                                                                                                                                                                                                                                                                                                                                                                                                                                                                                                |              |                                    |        |                 |              |                               |