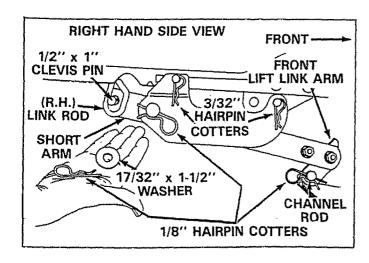

FIGURE 14

- Move tractor lift control lever forward (see figure 18, page 8) to lower link rods outside of short arms on lift assembly. See figure 15.
- 16. Assemble one 1/2" x 1" clevis pin from inside through short arm through right hand link rod, and through one 17/32" x 1-1/2" washer. Secure with one 1/8" (large) hairpin cotter on outside. See figure 15.

Assemble one  $1/2" \times 1"$  clevis pin from outside (on left side of tractor), through one  $17/32" \times 1-1/2"$  washer, through left hand link rod, and through short arm. Secure with one 1/8" hairpin cotter on inside.