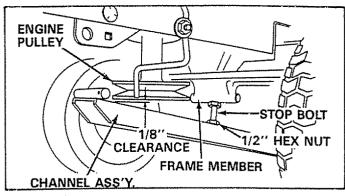

### FIGURE 7

5. Adjust 1/2 x 2-1/4" stop bolt, previously assembled into channel assembly (step 2). See figure 8. Adjust hex nuts, above and below channel to provide approximately 1/8" clearance between channel and the tractor engine pulley with the stop bolt positioned against frame member. See figure 8.

The stop bolt must be tightened in place before assembling blade assembly to channel.