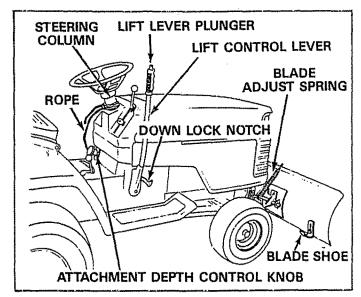

FIGURE 16

18. Secure rope to top hole in angle lock bars. See figure 17. Thread rope as shown under left hand side of tractor, proceeding over pivot shaft, inside left hand hitch plate, between the steering link rod and tie rod, continuing outside of frame up to tractor steering column. See figure 18, page 8. Tie rope securely to steering column, taking up most of the slack in rope.

### A. Lift control lever:

Located on right hand side of tractor. See figure 18. Move lever forward to lower snow blade. Pull lever back to raise and lock snow blade.

### B. Lift lever plunger:

Located on top of lift control lever. See figure 18. Pull back on lift control lever and depress plunger to release.

WITH THE SNOW BLADE IN THE "UP" POSITION DO NOT DEPRESS THE PLUNGER WITHOUT HOLDING BACK ON THE LIFT CONTROL LEVER OR SNOW BLADE MAY SUDDENLY DROP.

### C. Attachment depth control knob:

Adjust lift control lever movement with attachment **DEPTH CONTROL KNOB** (see figure 18) for **maximum movement** between locking notches and to prevent lever from locking in the down lock notch. See figure 18.

### C. Blade shoe adjustment:

Blade shoes on ends of blade, (see figure 18), may be raised for close work on smooth surfaces or lowered to raise the blade to work on rough or uneven areas. Make sure both shoes are set evenly and nuts are tightened securely.