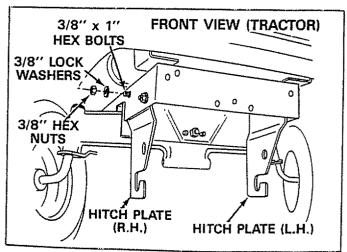

### FIGURE 4

 Assemble right hand and left hand hitch plates inside tractor frame (near front) using two 3/8" x 1" hex bolts from inside of each plate. See figure 5. Secure with two 3/8" lock washers and two 3/8" hex nuts outside frame on each side. Note: Offset on each plate must be toward inside, as shown in figure 5.