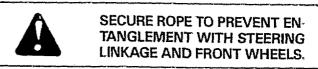

FIGURE 16

18. Secure rope to top hole in angle lock bars. See figure 17. Thread rope as shown under left hand side of tractor, proceeding over pivot shaft, inside left hand hitch plate, between the steering link rod and tie rod, continuing outside of frame up to tractor steering column. See figure 18, page 8. Tie rope securely to steering column, taking up most of the slack in rope.