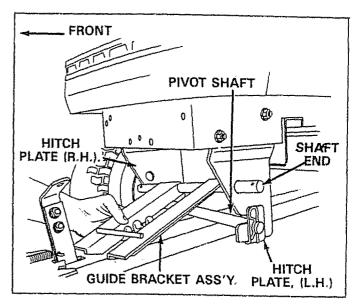

### FIGURE 6

4. Assemble keeper plates over each end of pivot shaft with lip under hitch plates (see figure 7) and secure with two 1/8" (large) hairpin cotters through small holes near each end of shaft.

### FIGURE 7

5. Adjust 1/2 x 2-1/4" stop bolt, previously assembled into channel assembly (step 2). See figure 8. Adjust hex nuts, above and below channel to provide approximately 1/8" clearance between channel and the tractor engine pulley with the stop bolt positioned against frame member. See figure 8.

FIGURE 15

17. Assemble guide bracket assembly shaft end into the left hand hitch plate. See figure 16. Slide guide assembly back to the right and into hole of the right hand hitch plate. Secure with a 1/8" (large) hairpin cotter in each end. See figure 17. Lower front end of guide bracket assembly to straddle channel assembly.