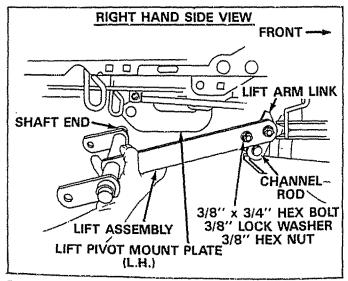

Lift arm link must be positioned as shown in figures 12 and 13.

- 11. Assemble one 3/8" x 3/4" hex bolt from inside, through second hole from end of long arm. Secure with one 3/8" lock washer and one 3/8" hex nut on outside. This bolt is used as a limit stop for the-lift arm link. See figure 13.
- 12. Move tractor lift control lever all the way back and lock in position. See figure 18, page 8.
- 13. Assemble lift arm link (lift assembly) over channel rod and insert pivot shaft end (from R.H. side of tractor) into hole in L.H. lift pivot mount plate. See figure 13. Secure lift arm link to channel rod with 1/8" (large) hairpin cotter. See figure 14.

FIGURE 13

Assemble right hand lift pivot plate, (stamped R.H.), over right hand end of lift assembly pivot shaft and connect to outside of frame (see figure 14) using two 3/8" x 3/4" clevis pins from inside. Secure with two 3/32" (small) hairpin cotters and two 1/8"(large) hairpin cotters assembled to each end of pivot shaft. See figure 14.