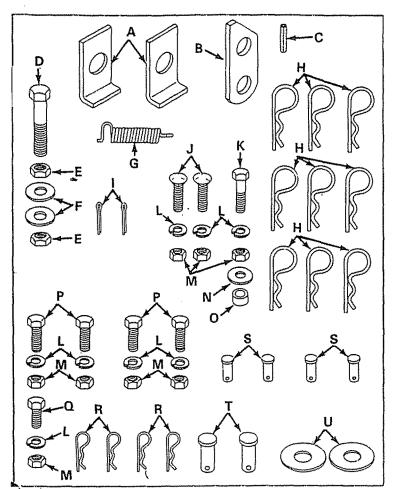

CONTENTS OF HARDWARE PACK: (Figure 1).

| REF.    | QTY.                                      | DESCRIPTION                      |
|---------|-------------------------------------------|----------------------------------|
| Α       | 2                                         | Keeper Plate                     |
| В       | 1                                         | Lift Arm Link                    |
| C       | 1                                         | Spring Pin 1/4 x 1"              |
| D       | 1                                         | Hex Bolt 1/2-13 x 2-1/4"         |
| E       | 2                                         | Hex Jam Nut 1/2-13 Thread        |
| F       | 2                                         | Flat Washer 7/16" Std.           |
| G       | 1                                         | Angle Lock Spring                |
| всошнон | 9                                         | Hairpin Cotter 1/8" <sup>r</sup> |
| J       | 2                                         | Cotter Pin 1/8 x 1"              |
| J       | 1<br>1<br>2<br>2<br>1<br>9<br>2<br>1<br>8 | Carriage Bolt 3/8-16 x 1"        |
| K       | 1                                         | Hex Bolt 3/8-16 x 1-1/4"         |
| L,      | 8                                         | Lock Washer 3/8                  |
| M       | 8                                         | Hex Nut 3/8-16 Thread            |
| N       | 1                                         | Flat Washer 3/8 Std.             |
| 0       | 1<br>1<br>4                               | Pivot Bushing                    |
| Р       |                                           | Hex Bolt 3/8-16 x 1"             |
| Q       | 1                                         | Hex Bolt 3/8-16 x 3/4"           |
| OPORSHU | 4                                         | Hairpin Cotter 3/32"             |
| S       | 4                                         | Clevis Pin 3/8 x 3/4"            |
| T       | 2 2                                       | Clevis Pin 1/2 x 1"              |
| U       | 2                                         | Washer 17/32 x 1-1/2 x 10 Ga.    |