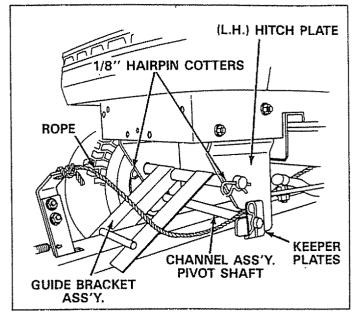

### FIGURE 6

4. Assemble keeper plates over each end of pivot shaft with lip under hitch plates (see figure 7) and secure with two 1/8" (large) hairpin cotters through small holes near each end of shaft.

FIGURE 15

17. Assemble guide bracket assembly shaft end into the left hand hitch plate. See figure 16. Slide guide assembly back to the right and into hole of the right hand hitch plate. Secure with a 1/8" (large) hairpin cotter in each end. See figure 17. Lower front end of guide bracket assembly to straddle channel assembly.

FIGURE 16

18. Secure rope to top hole in angle lock bars. See figure 17. Thread rope as shown under left hand side of tractor, proceeding over pivot shaft, inside left hand hitch plate, between the steering link rod and tie rod, continuing outside of frame up to tractor steering column. See figure 18, page 8. Tie rope securely to steering column, taking up most of the slack in rope.

### FIGURE 20

4. Refer to figure 20 above and remove 1/8" (large) hairpin cotters from ends of channel assembly pivot shaft and remove keeper plates. Lift the channel assembly pivot shaft out of the hitch plates and lower channel to the ground.