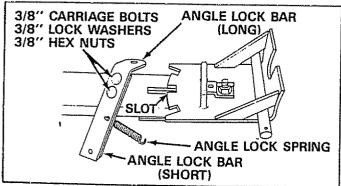

RIGHT HAND (R.H.) AND LEFT HAND (L.H.) ARE DETERMINED FROM OPERATOR'S POSITION WHILE SEATED ON TRACTOR.

1. Assemble (long) angle lock bar, and (short) angle lock bar together using two 3/8" x 1" carriage bolts, 3/8" lock washers and 3/8" hex nuts, **Do Not Tighten.** See figure 2.

### FIGURE 2

- Assemble angle lock spring through angle lock bars positioning end hook as shown. See Figures 2 and 3.
- Assemble hook of angle lock spring into hole of bracket under pivot bolt. Pull lock bars up to extend spring just enough to allow assembly of angle lock bars down through slot in pivot bracket and channel. See figures 2 and 3.

4. Using a hammer drive 1/4" x 1" spring pin through slot in bracket and hole in end of lock bars until flush with bracket. See figure 3. Tighten 3/8" hex nuts left loose in step 1.