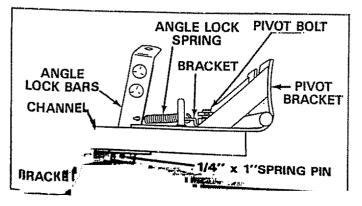

### FIGURE 2

- Assemble angle lock spring through angle lock bars positioning end hook as shown. See Figures 2 and 3.
- Assemble hook of angle lock spring into hole of bracket under pivot bolt. Pull lock bars up to extend spring just enough to allow assembly of angle lock bars down through slot in pivot bracket and channel. See figures 2 and 3.

4. Using a hammer drive 1/4" x 1" spring pin through slot in bracket and hole in end of lock bars until flush with bracket. See figure 3. Tighten 3/8" hex nuts left loose in step 1.