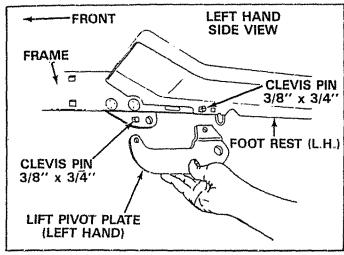

8. Assemble left hand lift pivot plate (note offset, see figure 10) under left hand foot rest and outside of frame. Secure with two 3/8" x 3/4" clevis pins and two 3/32" (small) hairpin cotters. See figures 10 and 11. Do not assemble lift pivot plate under the right hand foot rest at this time.