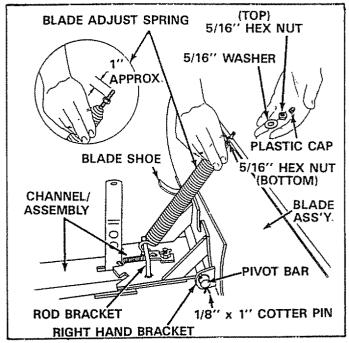

### FIGURE 8

6. Assemble blade assembly to channel assembly by sliding one end of pivot bar into right hand bracket and then sliding back into left hand bracket. See figure 9. Secure by assembling two 1/8" x 1" cotter pins into small holes near ends of pivot bar. Spread ends to retain.

Blade shoes are factory assembled to blade assembly in lower setting. See adjustments step "C" page 8, for repositioning.

### FIGURE 9

7. To assemble blade adjust spring, remove plastic cap, 5/16" flat washer and one 5/16" hex nut. Adjust the remaining 5/16" hex nut on the long bolt to approximately one inch down from end of bolt threads. Assemble adjusting bolt through hole in top edge of blade and hold in place with 5/16" flat washer and 5/16" hex nut removed earlier. Do not tighten 5/16" hex nut at this time. Push down on the spring and hook end of spring over rod bracket as shown in figure 9. Tighten 5/16" hex nut on top edge of blade down against the bottom 5/16" hex nut. Replace plastic cap over end of adjusting bolt threads. See figure 9.