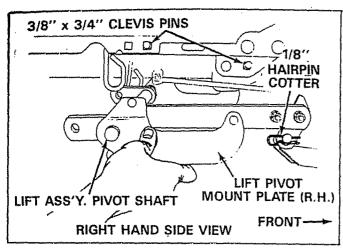

8. Assemble left hand lift pivot plate (note offset, see figure 10) under left hand foot rest and outside of frame. Secure with two 3/8" x 3/4" clevis pins and two 3/32" (small) hairpin cotters. See figures 10 and 11. Do not assemble lift pivot plate under the right hand foot rest at this time.

FIGURE 10

FIGURE 11

 Pre-assemble lift arm link to inside of long arm on lift assembly. As shown in figure 12.

FIGURE 12

10. Assemble one 3/8" x 1-1/4" hex bolt through 3/8" flat washer, through pivot bushing, through large hole in lift arm link near angle end and through hole in long arm nearest the end. Secure with one 3/8" lock washer and one 3/8" hex nut. See figure 12. NOTE: Lift arm link must pivot freely.

Lift arm link must be positioned as shown in figures 12 and 13.

- 11. Assemble one 3/8" x 3/4" hex bolt from inside, through second hole from end of long arm. Secure with one 3/8" lock washer and one 3/8" hex nut on outside. This bolt is used as a limit stop for the-lift arm link. See figure 13.
- 12. Move tractor lift control lever all the way back and lock in position. See figure 18, page 8.
- 13. Assemble lift arm link (lift assembly) over channel rod and insert pivot shaft end (from R.H. side of tractor) into hole in L.H. lift pivot mount plate. See figure 13. Secure lift arm link to channel rod with 1/8" (large) hairpin cotter. See figure 14.

FIGURE 13

Assemble right hand lift pivot plate, (stamped R.H.), over right hand end of lift assembly pivot shaft and connect to outside of frame (see figure 14) using two 3/8" x 3/4" clevis pins from inside. Secure with two 3/32" (small) hairpin cotters and two 1/8"(large) hairpin cotters assembled to each end of pivot shaft. See figure 14.