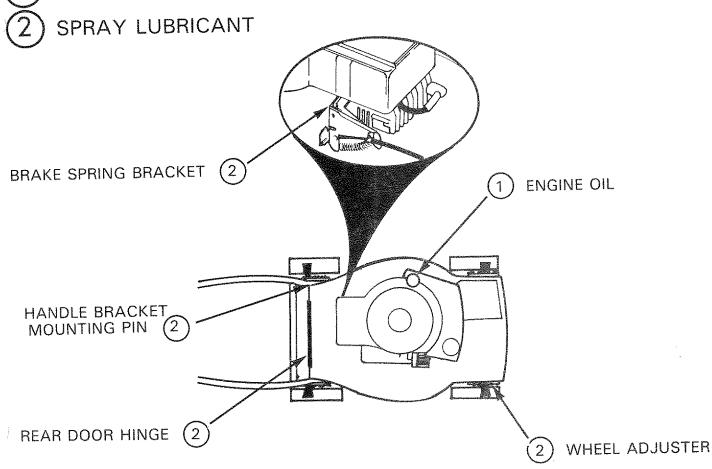

### LAWN MOWER

- Clean underside of Lawn Mower Housing. (See "Cleaning" in maintenance section of manual.)
- Inspect and replace/sharpen Blade, if required (See "Blade/Blade Adapter Care" in maintenance section of manual).
- Hose Grass Catcher off with water and let dry before storing.
- Lubricate as shown in Service Recommendation chart on page 17 of manual.

### **LUBRICATION CHART**

(1) SAE 30 MOTOR OIL (10W 30)