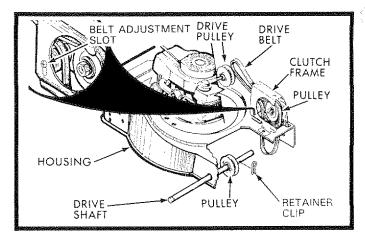

### TO REMOVE/REPLACE DRIVE BELT

CAUTION: DISCONNECT SPARK PLUG WIRE FROM SPARK PLUG. PLACE WIRE WHERE IT CANNOT COME IN CONTACT WITH SPARK PLUG.

- Remove Drive Cover by removing Screw at rear of Cover. Keep for reuse.
- Remove Belt from Drive Pulley (See Fig. 13).
- Take off Front Hubcaps, (2) Ketainer Clips, (2)
   Washers, two (2) Front Wheels and two (2)
   Washers (See Fig. 14).
- Remove (2) E-Rings, (2) Pinions, (2) Roll Pins, (2)
   Felt Washers and (2) Dust Covers (See Fig. 14).
- Remove Retainer Clip from Drive Shaft on leftside of Pulley.
- While holding Pulley slide Drive Shaft to the right until Belt can be removed from hole in Housing (See Fig. 13)
- Pull Belt free from Pulley and take out of Clutch Frame (See Fig. 13).
- Reverse procedure to install new Belt.
- When re-assembling, be sure that the Felt Washer is in place behind the Roll Pins.
- Be sure that the Roll Pins are seated in the slots on the bearing and within the slot in the back of the Pinions.
- When reinstalling the Belt cover be sure the Front Hook is under the Clutch Frame (See Fig. 15).
   Reinstall Screw in rear of Cover.

NOTE: For Belt routing see Fig. 15.

### DRIVE BELT ADJUSTMENT

**NOTE:** A misadjusted Belt will wear faster. Be sure to keep Belt properly adjusted.

If the Clutch Lever has reached the top of the slot in the Clutch Frame and the Belt is still loose, move Pulley to next position up in the Belt Adjustment Slot (See Fig. 13) and repeat steps 1 through 4 above.

FIG. 13

FIG. 14

FIG. 15