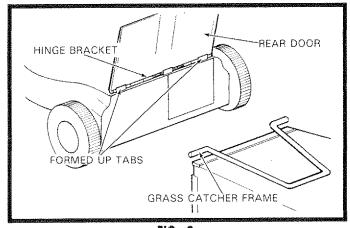

### TO ATTACH GRASS CATCHER

- Lift the rear door on the lawn mower housing and place the grass catcher frame onto the formed up tabs on the rear door hinge bracket (See Fig. 3).
- The grass catcher is secured to the lawn mower housing when the rear door is lowered onto the grass catcher frame.