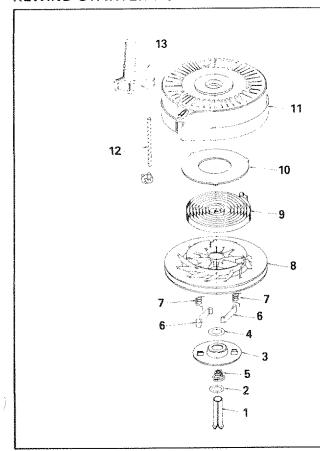

### TO REMOVE/REPLACE DRIVE BELT

CAUTION: DISCONNECT SPARK PLUG WIRE FROM SPARK PLUG. PLACE WIRE WHERE IT CANNOT COME IN CONTACT WITH SPARK PLUG.

- Remove Drive Cover by removing Screw at rear of Cover. Keep for reuse.
- Remove Belt from Drive Pulley (See Fig. 13).
- Take off Front Hubcaps, (2) Ketainer Clips, (2)
   Washers, two (2) Front Wheels and two (2)
   Washers (See Fig. 14).
- Remove (2) E-Rings, (2) Pinions, (2) Roll Pins, (2)
   Felt Washers and (2) Dust Covers (See Fig. 14).
- Remove Retainer Clip from Drive Shaft on leftside of Pulley.
- While holding Pulley slide Drive Shaft to the right until Belt can be removed from hole in Housing (See Fig. 13)
- Pull Belt free from Pulley and take out of Clutch Frame (See Fig. 13).
- Reverse procedure to install new Belt.
- When re-assembling, be sure that the Felt Washer is in place behind the Roll Pins.
- Be sure that the Roll Pins are seated in the slots on the bearing and within the slot in the back of the Pinions.
- When reinstalling the Belt cover be sure the Front Hook is under the Clutch Frame (See Fig. 15).
   Reinstall Screw in rear of Cover.