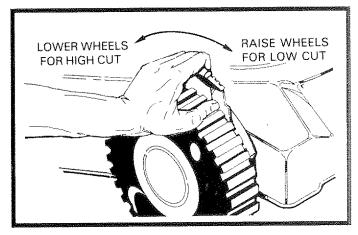

### TO ADJUST CUTTING HEIGHT

 Raise Wheels for low cut and lower Wheels for high cut.

 Wheels are set in low cut for shipping. Adjust cutting height to suit your requirements. Medium

position is best for most lawns.

 To change cutting height, squeeze Adjuster Lever toward Wheel. Move Wheel up or down to suit your requirements. Be sure all Wheels are in the same setting (See Fig. 8).