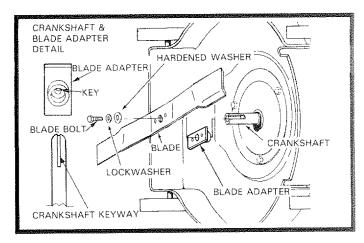

### TO REMOVE BLADE:

- Turn lawn mower on its side. Make sure Air Filter and Carburetor are up.
- Use block of wood between Blade and Lawn Mower Housing to prevent Blade from turning when removing the Blade Bolt.
- Protect your hands with gloves and/or wrap Blade with heavy cloth.
- Remove Blade Bolt by turning counter-clockwise.
   Use a 9/16" box or open-end wrench.
- Remove Blade and attaching hardware (Bolt, Lockwasher and Hardened Washer) (See Fig. 10)

**NOTE:** Remove the Blade Adapter and check the Key inside Hub of Blade Adapter. The Key must be in good condition to work properly. Replace Adapter if damaged.

### TO REPLACE BLADE:

- Position the Blade Adapter on the Engine Crankshaft. Be sure Key in Adapter and Keyway in Crankshaft are aligned.
- Position Blade on to the Blade Adapter aligning the two (2) holes in the Blade with the raised lugs on the Adapter.

**NOTE:** Be sure the word TOP (stamped on the Blade) is toward the engine (See Fig. 10).

 Install the Blade Bolt with the Lockwasher and Hardened Washer into Blade Adapter and Crankshaft (See Fig. 10).

FIG. 10

- Use block of wood between Blade and Lawn Mower Housing and tighten the Blade Bolt, turning clockwise.
- The recommended tightening torque is 35-40 ft.
- Torque wrenches are available at most Sears stores and through the catalog.