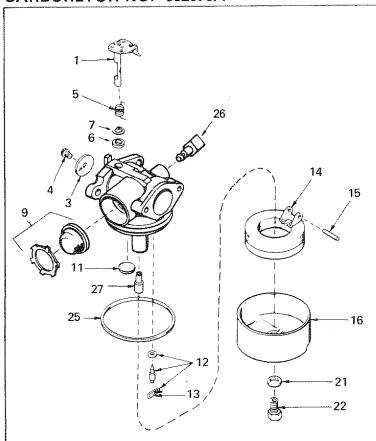

### **CARBURETOR**

Your Carburetor has a non-adjustable fixed main jet for mixture control. If your engine does not operate properly due to suspected Carburetor problems, take your lawn mower to an authorized Sears Service Center for repair and adjustment.