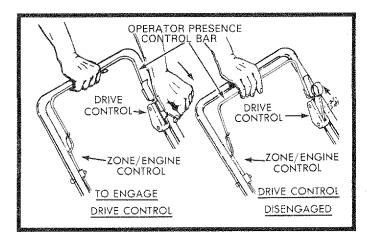

### DRIVE CONTROL

- Self-propelling is controlled by holding the Operator Presence Control Bar down to the Handle and pushing the Drive Control Lever forward until it clicks; then release the Lever (See Fig. 6).
- Forward motion will stop when the Operator Presence Control Bar is released. To stop forward motion without stopping the engine, release the Operator Presence Control Bar slightly until the Drive Control disengages. Hold Operator Presence Control Bar down to Handle to continue mowing without self-propelling.

To keep Drive Control engaged when turning corners, push down on Handle and lift Front Wheels off ground while turning lawn mower.

**NOTE:** When your lawn mower is new, the Drive Wheels may rotate without the Drive Control engaged when the Wheels are lifted off the ground. This is normal and should stop after the first few hours of operation.