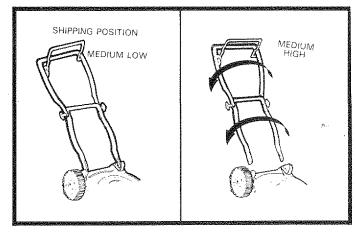

If the Rear Deflector becomes damaged, it should be replaced.

Your Lawn Mower Handle can be raised or lowered for your mowing comfort. Figs. 16A, 16B, 17A and 17B show the four (4) positions that are available: High, Medium High, Medium Low and Low. Handles are shipped mounted in the Medium Low position (See Fig. 16A)

- To change from Medium Low to Medium High position, the Upper and Lower Handle sections will have to be turned over (See Fig. 16B).
- Remove the Controls and Operator Presence Control Bar from the Upper Handle.
- Remove the Starter Rope Guide from the Lower Handle.
- Remove Hairpin Cotters.
- Disconnect the Lower Handle from the Handle Brackets (See Fig. 18).
- Turn the Handle over and reassemble the Hairpin Cotters that have been removed (See Fig. 18).
- Reassemble the Starter Rope Guide.
- Reassemble the Controls and the Operator Presence Control Bar to the Upper Handle.

CAUTION: THE OPERATOR PRESENCE CONTROL BAR MUST PIVOT FREELY TO PERMIT BLADE BRAKE ENGAGEMENT WHEN CONTROL BAR IS RELEASED. DO NOT OVERTIGHTEN THE FASTENERS HOLDING THE CONTROLS TO THE UPPER HANDLE.

- To change from Medium Low to High position only the Upper Handle section will have to be turned over (See Fig. 17A).
- To change from Medium Low to Low position, only the Lower Handle section will have to be turned over (See Fig. 17B).