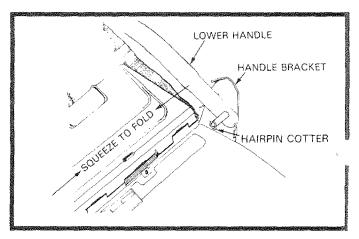

### HANDLE

- You can fold your Lawn Mower Handle for storage as shown in Fig. 19.
- To fold, squeeze the bottom ends of the Lower Handle toward each other until the Lower Handle clears the Handle Bracket, then move Handle forward (See Fig. 20).

IMPORTANT: WHEN FOLDING THE HANDLE FOR STORAGE OR TRANSPORTATION, BE SURE TO FOLD THE HANDLE AS SHOWN IN FIG. 19. IF YOU FOLD THE UPPER HANDLE SECTION THE WRONG WAY, YOU MAY DAMAGE THE CONTROL CABLES.