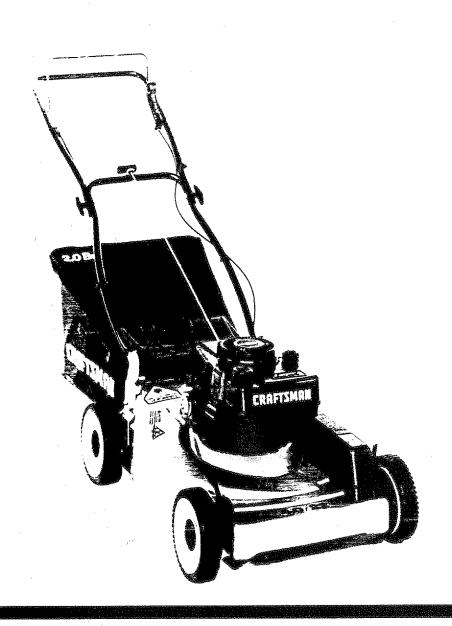

KNOW YOUR LAWN MOWER

READ THIS OWNER'S MANUAL AND SAFETY RULES BEFORE OPERATING YOUR LAWN MOWER. Compare the illustrations with your Lawn Mower to familiarize yourself with the location of various controls and adjustments. Save this manual for future reference.

### MEETS CPSC SAFETY REQUIREMENTS

Sears Rotary Walk-Behind Power Lawn Mowers conform to the safety standards of the American National Standards Institute and the U.S. Consumer Product Safety Commission. The blade turns when the engine is running.