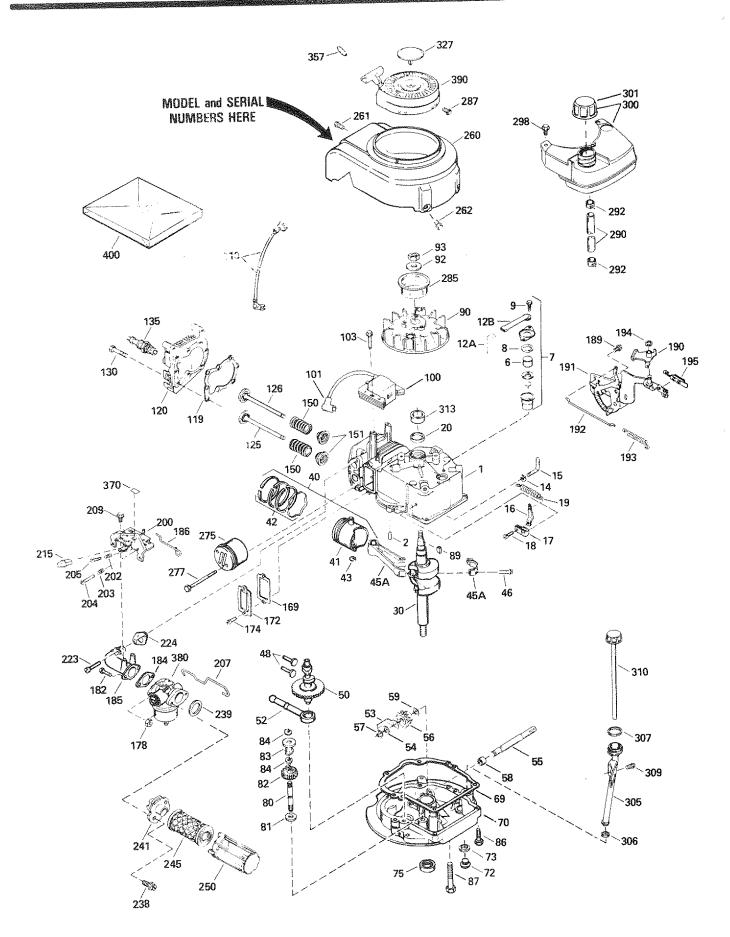

### PRODUCT SPECIFICATIONS

| HORSE POWER:                         | 4.0                                                                        |
|--------------------------------------|----------------------------------------------------------------------------|
| DISPLACEMENT:                        | 10.49 cu. in.                                                              |
| GASOLINE CAPACITY:                   | 1.5 quarts<br>(Unleaded)                                                   |
| OIL (20 oz. Capacity):               | SAE 30 or<br>(SAE 10W30)                                                   |
| SPARK PLUG (GAP .030 in.):           | Champion<br>RJ19-LM or<br>Sears Z1 33312<br>or STD 361458<br>or STD 360950 |
| VALVE CLEARANCE: Intake:<br>Exhaust: | .008 in.<br>.008 in.                                                       |
| SOLID STATE IGNITION<br>AIR GAP:     | .0125 in.                                                                  |
| BLADE BOLT TORQUE:                   | 35-40 ftlbs.                                                               |