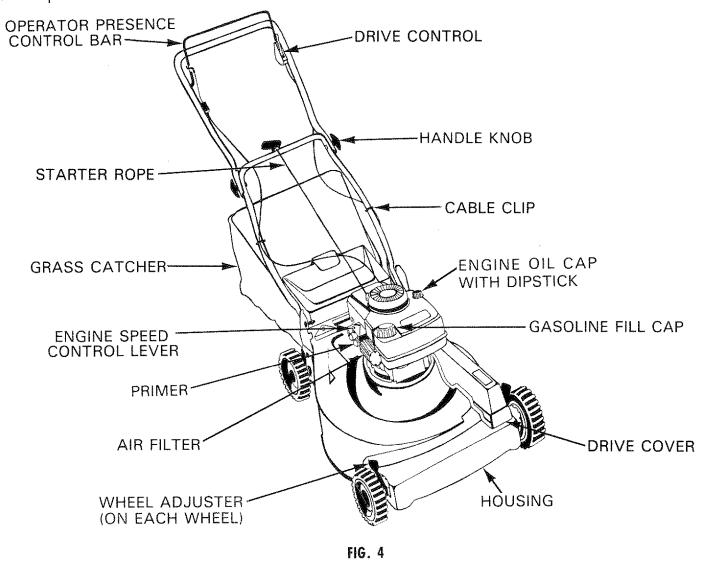

KNOW YOUR LAWN MOWER

READ THIS OWNER'S MANUAL AND SAFETY RULES BEFORE OPERATING YOUR LAWN MOWER. Compare the illustrations with your Lawn Mower to familiarize yourself with the location of various controls and adjustments. Save this manual for future reference.

OPERATOR PRESENCE CONTROL BAR - must be held down to the handle to start the engine. Release to stop the engine.

ENGINE SPEED CONTROL LEVER - located on the right side of the engine which allows you to select either "HIGH" or "LOW" engine speed.

PRIMER - pumps additional fuel from the carburetor to the cylinder for use when starting a cold engine.

STARTER ROPE - used for starting the engine.

DRIVE CONTROL LEVER - used to engage power propelled forward motion lawn mower.