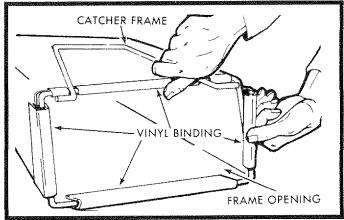

### TO ASSEMBLE GRASS CATCHER

- Put grass catcher frame into grass bag with stiff part of bag on the bottom.
- Slip vinyl bindings over frame (See Fig. 2).

  NOTE: If vinyl bindings are too stiff, hold them in warm water for a few minutes. If bag gets wet, let it dry before using.