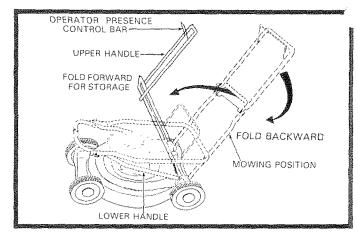

### HANDLE

- You can fold your Lawn Mower Handle for storage as shown in Fig. 19.
- To fold, squeeze the bottom ends of the Lower Handle toward each other until the Lower Handle clears the Handle Bracket, then move Handle forward (See Fig. 20).

IMPORTANT: WHEN FOLDING THE HANDLE FOR STORAGE OR TRANSPORTATION, BE SURE TO FOLD THE HANDLE AS SHOWN IN FIG. 19. IF YOU FOLD THE UPPER HANDLE SECTION THE WRONG WAY, YOU MAY DAMAGE THE CONTROL CABLES.

### OTHER

- Do not store gasoline from one season to another.
- Replace your gasoline can if your can starts to rust. Rust and/or dirt in your gasoline can cause problems.
- Do not store your lawn mower under any plastic cover. Plastic cannot breathe which allows condensation to form and can cause your lawn mower to rust.
- When setting up your Handle from the storage position, the Lower Handle will automatically lock into the mowing position.