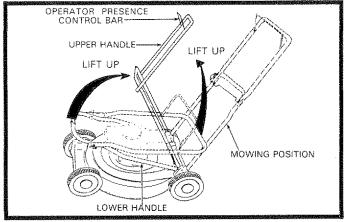

# HOW TO SET-UP YOUR LAWN MOWER TO UNFOLD HANDLE

- Raise handles until lower handle section locks into place in mowing position (See Fig. 1).
- Raise upper handle section into place on lower handle, remove protective padding and tighten both handle knobs.
- Remove handle padding holding operator presence control bar to upper handle.
- Your lawn mower handle can be adjusted for your mowing comfort. Refer to "Adjust Handle" in the Service and Adjustment section of this manual.

FIG. 1

FIG. 2

FIG. 3

CAUTION: DO NOT RUN YOUR LAWN MOWER WITHOUT CLIPPING DEFLECTOR OR APPROVED GRASS CATCHER IN PLACE. NEVER ATTEMPT TO OPERATE THE LAWN MOWER WITH THE REAR DOOR REMOVED OR PROPPED OPEN.