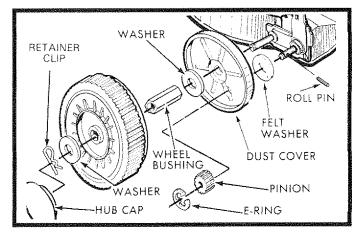

If necessary to clean the Drive Wheels, check both Front Wheels.

- Remove Hubcaps, Hairpin Cotters and Washers.
- Remove Wheels from Wheel Adjusters.
- Remove any trash or grass cuttings from inside the Dust Cover, Pinion and/or Drive Wheel Gear Teeth.
- Put Wheels back in place.
- If after cleaning, the Drive Wheels do not turn freely, contact your nearest Sears Service Center.

### TO REMOVE/REPLACE DRIVE BELT

CAUTION: DISCONNECT SPARK PLUG WIRE FROM SPARK PLUG. PLACE WIRE WHERE IT CANNOT COME IN CONTACT WITH SPARK PLUG.

- Remove Drive Cover by removing Screw at rear of Cover. Keep for reuse.
- Remove Belt from Drive Pulley (See Fig. 13).
- Take off Front Hubcaps, (2) Ketainer Clips, (2)
   Washers, two (2) Front Wheels and two (2)
   Washers (See Fig. 14).
- Remove (2) E-Rings, (2) Pinions, (2) Roll Pins, (2)
   Felt Washers and (2) Dust Covers (See Fig. 14).
- Remove Retainer Clip from Drive Shaft on leftside of Pulley.
- While holding Pulley slide Drive Shaft to the right until Belt can be removed from hole in Housing (See Fig. 13)
- Pull Belt free from Pulley and take out of Clutch Frame (See Fig. 13).
- Reverse procedure to install new Belt.
- When re-assembling, be sure that the Felt Washer is in place behind the Roll Pins.
- Be sure that the Roll Pins are seated in the slots on the bearing and within the slot in the back of the Pinions.
- When reinstalling the Belt cover be sure the Front Hook is under the Clutch Frame (See Fig. 15).
   Reinstall Screw in rear of Cover.