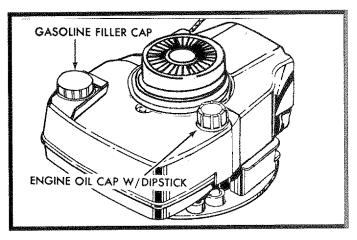

### OIL:

A 20 oz. bottle of Pennzoil SAE 30 Oil is included with your new lawn mower.

 Rémove Engine Oil Cap (See Fig. 9) and fill to the FULL line on the dipstick.

- Use 20 ozs. of SAE 30 oil. SAE 10W 30 oil can also be used.
   DO NOT use SAE 10W 40 oil.
- POUR OIL SLOWLY. DO NOT OVERFILL.
- Check oil level before each use. Add oil if needed. Fill to FULL line on dipstick.
- To read proper level, tighten Engine Oil Cap each time.

Reinstall Engine Oil Cap and tighten.

 After the first two (2) hours of mowing, change the oil, and every 25 hours thereafter. You may need to change the oil more often under dusty, dirty conditions.

### GAS:

 Fill gasoline tank with fresh, clean unleaded gasoline. DO NOT USE PREMIUM GASOLINE.
 BE CAREFUL NOT TO OVERFILL TANK (SEE FIG. 9).

**WARNING:** Experience indicates that alcohol blended fuels (called gasohol or using ethanol or methanol) can attract moisture which leads to separation and formation of acids during storage. Acidic gas can damage the fuel system of an engine while in storage.

FIG. 8

FIG. 9

To avoid engine problems, the fuel system should be emptied before storage for 30 days or longer. Drain the gas tank, start the engine and let it run until the fuel lines and carburetor are empty. Use fresh fuel next season. See Storage Instructions for additional information.