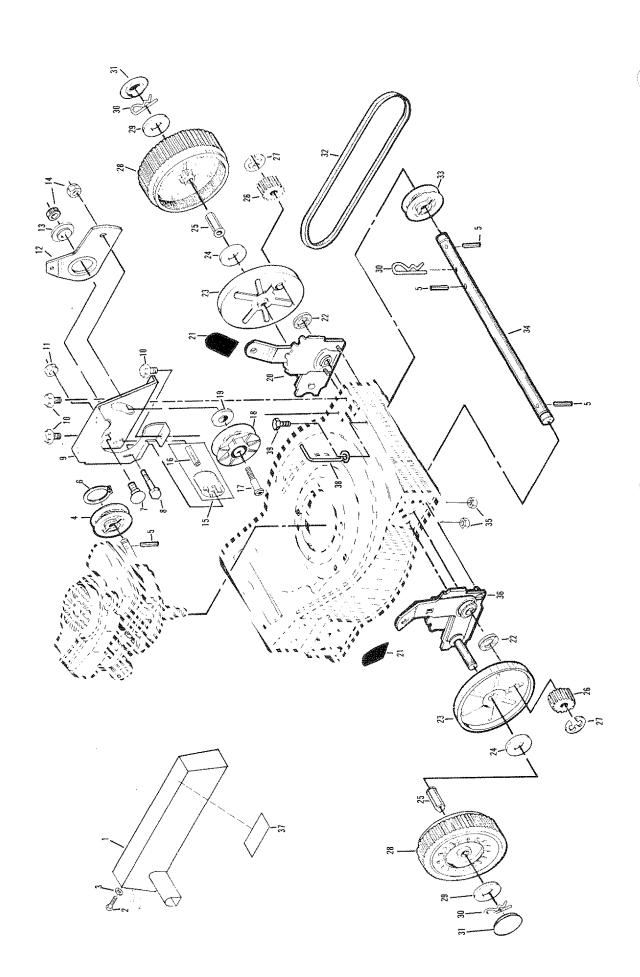

# CRAFTSMAN 22" ROTARY LAWN MOWER MODEL NUMBER 917.372282

| . Part Name      | Spacer Washer Selector Spring Selector Spring Selector Spring Knob Axle Arm Belleville Washer Shoulder Bolt 3/8-16 Wheel & Tire Assembly 8.00 x 2.00 Retainer Clip Washer Hub Cap Cover Bracket Machine Screw 10-24 x 5/8 Blade Adapter Blade 22" Washer Helical Spring Washer Helical Spring Washer Helical Spring Screw 3/8 x 24 x 1 3/8 Grd. 8 Front Baffle Lawn Mower Housing Kit (Incl. Ref. #21,22,25,28, & 54) Hex Head Thread Rolling Screw 3/8-16 Carriage Bolt 5/16-18 x 5/8 Locknut 3/8-16 Deflector Hinge Screw Locknut 5/16 x 18 Catcher Frame Assembly Grass Bag Assembly Model No. 143. 414382 (See pages 22-24) Owners Manual |
|------------------|---------------------------------------------------------------------------------------------------------------------------------------------------------------------------------------------------------------------------------------------------------------------------------------------------------------------------------------------------------------------------------------------------------------------------------------------------------------------------------------------------------------------------------------------------------------------------------------------------------------------------------------------------------------------------------------------------------------------------------------------------------------------------------------------------------------------------------------------|
| Part<br>No.      | 84920<br>88348<br>850855X004<br>87877<br>85021X004<br>62335<br>84921<br>750001<br>85179<br>52160<br>77400<br>750346<br>57155<br>851074<br>850973<br>851074<br>850973<br>851074<br>850973<br>850973<br>850973<br>850973<br>851074<br>851074<br>851074<br>751663<br>87587X479<br>88652<br>87587X479<br>88614<br>751663<br>87587X479<br>88614<br>751663<br>87587X479<br>88107<br>751663<br>87587X479<br>88107<br>751663<br>87587X479<br>88107<br>751663<br>87587X479<br>88108<br>87587X479<br>88108<br>87587X479<br>88108<br>87587X479<br>88108<br>87587X479<br>88108<br>87587X479<br>88108<br>87587X479<br>88108<br>87587X479<br>881137<br>751663                                                                                                                                                                                             |
| Ref.<br>No.      | 33.3<br>33.3<br>33.3<br>33.3<br>33.3<br>33.3<br>33.3<br>33.                                                                                                                                                                                                                                                                                                                                                                                                                                                                                                                                                                                                                                                                                                                                                                                 |
|                  |                                                                                                                                                                                                                                                                                                                                                                                                                                                                                                                                                                                                                                                                                                                                                                                                                                             |
| Part Name        | Upper Handle Drive Control Pan Head Machine Screw 10-24 x 2 Locknut 10-24 Cable Assembly Hex Head Bolt 1/4-20 x 1 1/2 Locknut 1/4-20 Control Bar Handle Knob Rope Guide Instruction Decal (Engine) Instruction Decal (Engine) Handle Bolt Lower Handle Cable Clip Hairpin Cotter Self Tapping Screw 10-24 x 3/8 Hex Tapping Screw 1/4-20 x 1/2 Hinge Rod Back Plate Side Baffle Locknut 10-24 Rear Baffle Locknut 10-24 Rear Baffle Locknut 10-24 Rear Baffle Locknut Screw 10-24 x 1/2 Rear Decal Handle Bracket Assembly (Left) Handle Bracket Assembly (Right) Thread Cutting Screw 5/16-18 x 3/4 Wheel Adjuster Bracket (Right)                                                                                                                                                                                                         |
| Part Name<br>No. | 3/8 3/8 (1/2 /2 /2 )                                                                                                                                                                                                                                                                                                                                                                                                                                                                                                                                                                                                                                                                                                                                                                                                                        |