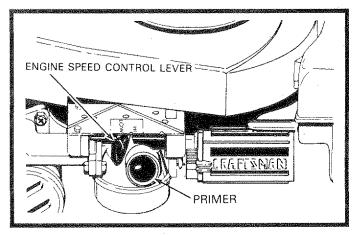

OPERATOR PRESENCE CONTROL BAR - must be held down to the handle to start the engine. Release to stop the engine.

ENGINE SPEED CONTROL LEVER - located on the right side of the engine which allows you to select either "HIGH" or "LOW" engine speed.

PRIMER - pumps additional fuel from the carburetor to the cylinder for use when starting a cold engine.

STARTER ROPE - used for starting the engine.

DRIVE CONTROL LEVER - used to engage power propelled forward motion lawn mower.

### TO START ENGINE

 Push Primer two (2) or three (3) times. Wait about two (2) seconds between each push. In cold weather (50°F/10°C or below) push five (5) times.

**NOTE**: Do not use primer to restart a warm engine after a short shutdown.

 Push Engine Speed Control Lever forward to HIGH position.

 Hold Operator Presence Control Bar down to the Handle and pull Starter Handle quickly. DO NOT allow Starter Rope to snap back.

To STOP engine, release Operator Presence Control Bar.