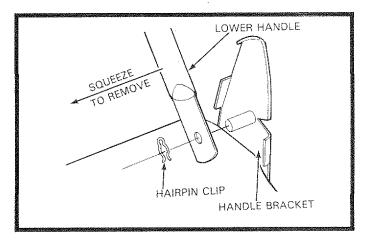

- To change from Medium Low to Medium High position, the Upper and Lower Handle sections will have to be turned over (See Fig. 16B).
- Remove the Controls and Operator Presence Control Bar from the Upper Handle.
- Remove the Starter Rope Guide from the Lower Handle.
- Remove Hairpin Cotters.
- Disconnect the Lower Handle from the Handle Brackets (See Fig. 18).
- Turn the Handle over and reassemble the Hairpin Cotters that have been removed (See Fig. 18).
- Reassemble the Starter Rope Guide.
- Reassemble the Controls and the Operator Presence Control Bar to the Upper Handle.

CAUTION: THE OPERATOR PRESENCE CONTROL BAR MUST PIVOT FREELY TO PERMIT BLADE BRAKE ENGAGEMENT WHEN CONTROL BAR IS RELEASED. DO NOT OVERTIGHTEN THE FASTENERS HOLDING THE CONTROLS TO THE UPPER HANDLE.

- To change from Medium Low to High position only the Upper Handle section will have to be turned over (See Fig. 17A).
- To change from Medium Low to Low position, only the Lower Handle section will have to be turned over (See Fig. 17B).