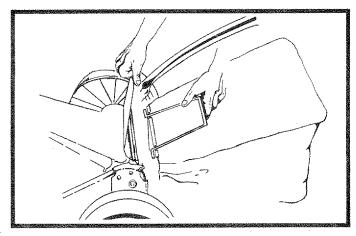

- To change from Medium Low to Medium High position, the Upper and Lower Handle sections will have to be turned over (See Fig. 16B).
- Remove the Controls and Operator Presence Control Bar from the Upper Handle.
- Remove the Starter Rope Guide from the Lower Handle.
- Remove Hairpin Cotters.
- Disconnect the Lower Handle from the Handle Brackets (See Fig. 18).
- Turn the Handle over and reassemble the Hairpin Cotters that have been removed (See Fig. 18).
- Reassemble the Starter Rope Guide.
- Reassemble the Controls and the Operator Presence Control Bar to the Upper Handle.