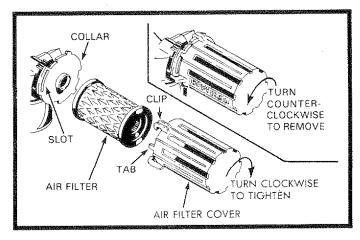

### AIR FILTER

Your engine will not run properly and may be damaged by using a dirty Air Filter.

Replace the Air Filter every year, more often if you mow in very dusty, dirty conditions. Do not wash Air Filter.

### TO CHANGE AIR FILTER

- Remove the Air Filter Cover by turning counterclockwise to the stop and pull away from Collar (See Fig. 12).
- Remove Filter from inside of Cover (See Fig. 12).
- Clean the inside of the Cover and the Collar to remove any dirt accumulation.
- Insert new Filter into Cover.
- Put Air Filter Cover and Filter into Collar aligning the Tab with the Slot.
- Push in on Cover and turn clockwise to tighten (See Fig. 12).