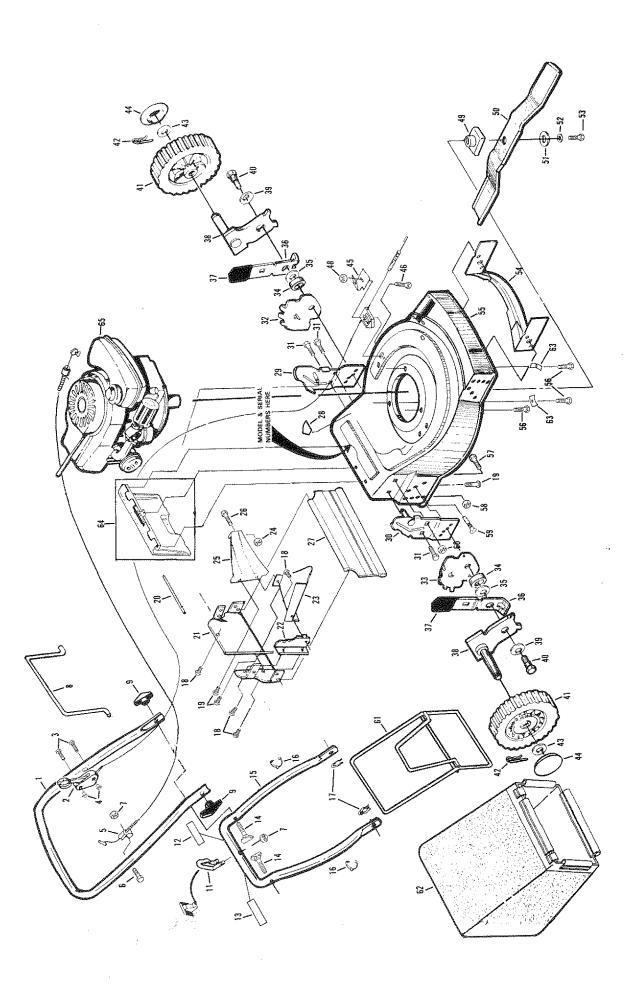

# CRAFTSMAN 22" ROTARY LAWN MOWER MODEL NUMBER 917.372282

| . Part Name      | Spacer Washer Selector Spring Selector Spring Selector Spring Knob Axle Arm Belleville Washer Shoulder Bolt 3/8-16 Wheel & Tire Assembly 8.00 x 2.00 Retainer Clip Washer Hub Cap Cover Bracket Machine Screw 10-24 x 5/8 Blade Adapter Blade 22" Washer Helical Spring Washer Helical Spring Washer Helical Spring Screw 3/8 x 24 x 1 3/8 Grd. 8 Front Baffle Lawn Mower Housing Kit (Incl. Ref. #21,22,25,28, & 54) Hex Head Thread Rolling Screw 3/8-16 Carriage Bolt 5/16-18 x 5/8 Locknut 3/8-16 Deflector Hinge Screw Locknut 5/16 x 18 Catcher Frame Assembly Grass Bag Assembly Model No. 143. 414382 (See pages 22-24) Owners Manual |
|------------------|---------------------------------------------------------------------------------------------------------------------------------------------------------------------------------------------------------------------------------------------------------------------------------------------------------------------------------------------------------------------------------------------------------------------------------------------------------------------------------------------------------------------------------------------------------------------------------------------------------------------------------------------------------------------------------------------------------------------------------------------------------------------------------------------------------------------------------------------|
| Part<br>No.      | 84920<br>88348<br>850855X004<br>87877<br>85021X004<br>62335<br>84921<br>750001<br>85179<br>52160<br>77400<br>750346<br>57155<br>851074<br>850973<br>851074<br>850973<br>851074<br>850973<br>850973<br>850973<br>850973<br>851074<br>851074<br>851074<br>751663<br>87587X479<br>88652<br>87587X479<br>88614<br>751663<br>87587X479<br>88614<br>751663<br>87587X479<br>88107<br>751663<br>87587X479<br>88107<br>751663<br>87587X479<br>88107<br>751663<br>87587X479<br>88108<br>87587X479<br>88108<br>87587X479<br>88108<br>87587X479<br>88108<br>87587X479<br>88108<br>87587X479<br>88108<br>87587X479<br>88108<br>87587X479<br>881137<br>751663                                                                                                                                                                                             |
| Ref.<br>No.      | 33.3<br>33.3<br>33.3<br>33.3<br>33.3<br>33.3<br>33.3<br>33.                                                                                                                                                                                                                                                                                                                                                                                                                                                                                                                                                                                                                                                                                                                                                                                 |
|                  |                                                                                                                                                                                                                                                                                                                                                                                                                                                                                                                                                                                                                                                                                                                                                                                                                                             |
| Part Name        | Upper Handle Drive Control Pan Head Machine Screw 10-24 x 2 Locknut 10-24 Cable Assembly Hex Head Bolt 1/4-20 x 1 1/2 Locknut 1/4-20 Control Bar Handle Knob Rope Guide Instruction Decal (Engine) Instruction Decal (Engine) Handle Bolt Lower Handle Cable Clip Hairpin Cotter Self Tapping Screw 10-24 x 3/8 Hex Tapping Screw 1/4-20 x 1/2 Hinge Rod Back Plate Side Baffle Locknut 10-24 Rear Baffle Locknut 10-24 Rear Baffle Locknut 10-24 Rear Baffle Locknut Screw 10-24 x 1/2 Rear Decal Handle Bracket Assembly (Left) Handle Bracket Assembly (Right) Thread Cutting Screw 5/16-18 x 3/4 Wheel Adjuster Bracket (Right)                                                                                                                                                                                                         |
| Part Name<br>No. | 3/8 3/8 (1/2 /2 /2 )                                                                                                                                                                                                                                                                                                                                                                                                                                                                                                                                                                                                                                                                                                                                                                                                                        |