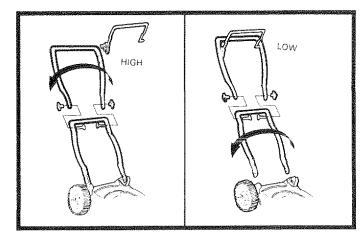

If the Rear Deflector becomes damaged, it should be replaced.

Your Lawn Mower Handle can be raised or lowered for your mowing comfort. Figs. 16A, 16B, 17A and 17B show the four (4) positions that are available: High, Medium High, Medium Low and Low. Handles are shipped mounted in the Medium Low position (See Fig. 16A)

- To change from Medium Low to Medium High position, the Upper and Lower Handle sections will have to be turned over (See Fig. 16B).
- Remove the Controls and Operator Presence Control Bar from the Upper Handle.
- Remove the Starter Rope Guide from the Lower Handle.
- Remove Hairpin Cotters.
- Disconnect the Lower Handle from the Handle Brackets (See Fig. 18).
- Turn the Handle over and reassemble the Hairpin Cotters that have been removed (See Fig. 18).
- Reassemble the Starter Rope Guide.
- Reassemble the Controls and the Operator Presence Control Bar to the Upper Handle.

CAUTION: THE OPERATOR PRESENCE CONTROL BAR MUST PIVOT FREELY TO PERMIT BLADE BRAKE ENGAGEMENT WHEN CONTROL BAR IS RELEASED. DO NOT OVERTIGHTEN THE FASTENERS HOLDING THE CONTROLS TO THE UPPER HANDLE.

- To change from Medium Low to High position only the Upper Handle section will have to be turned over (See Fig. 17A).
- To change from Medium Low to Low position, only the Lower Handle section will have to be turned over (See Fig. 17B).