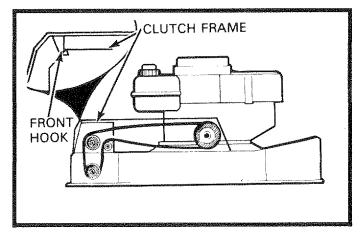

### TO REMOVE/REPLACE DRIVE BELT

CAUTION: DISCONNECT SPARK PLUG WIRE FROM SPARK PLUG. PLACE WIRE WHERE IT CANNOT COME IN CONTACT WITH SPARK PLUG.

- Remove Drive Cover by removing Screw at rear of Cover. Keep for reuse.
- Remove Belt from Drive Pulley (See Fig. 13).
- Take off Front Hubcaps, (2) Ketainer Clips, (2)
   Washers, two (2) Front Wheels and two (2)
   Washers (See Fig. 14).
- Remove (2) E-Rings, (2) Pinions, (2) Roll Pins, (2)
   Felt Washers and (2) Dust Covers (See Fig. 14).
- Remove Retainer Clip from Drive Shaft on leftside of Pulley.
- While holding Pulley slide Drive Shaft to the right until Belt can be removed from hole in Housing (See Fig. 13)
- Pull Belt free from Pulley and take out of Clutch Frame (See Fig. 13).
- Reverse procedure to install new Belt.
- When re-assembling, be sure that the Felt Washer is in place behind the Roll Pins.
- Be sure that the Roll Pins are seated in the slots on the bearing and within the slot in the back of the Pinions.
- When reinstalling the Belt cover be sure the Front Hook is under the Clutch Frame (See Fig. 15).
   Reinstall Screw in rear of Cover.

NOTE: For Belt routing see Fig. 15.