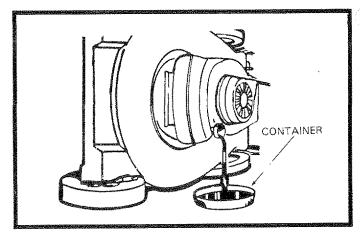

### TO CHANGE OIL (WARM OIL DRAINS BETTER)

CAUTION: DISCONNECT SPARK PLUG WIRE FROM SPARK PLUG AND PLACE WIRE WHERE IT CANNOT COME IN CONTACT WITH SPARK PLUG.

- Remove Engine Oil Cap; lay aside on a clean surface.
- Tip lawn mower on its side as shown in Fig. 11 and drain oil into suitable container. Rock lawn mower back and forth to remove any oil trapped inside of engine.
- Wipe off any spilled oil on lawn mower and on side of engine.
- Fill engine with SAE 30 or 10W 30 Oil. Fill only to the "FULL" line on the dipstick. DO NOT overfill.
- Replace Engine Oil Cap.
- Reconnect Spark Plug Wire to Spark Plug.

FIG. 11

FIG. 12