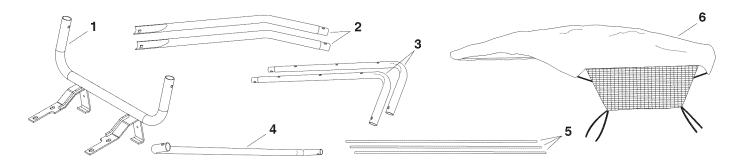

# **CARTON CONTENTS**

| REF.<br>NO. | PART<br>NO. | QTY. | DESCRIPTION           | REF.<br>NO. | PART<br>NO. | QTY. | DESCRIPTION  |
|-------------|-------------|------|-----------------------|-------------|-------------|------|--------------|
| 1           | 66296       | 1    | Base Bracket Assembly | 4           | 25012       | 1    | U-Tube       |
| 2           | 25014       | 2    | Upright Tube          | 5           | 25015       | 3    | Support Rod  |
| 3           | 25013       | 2    | Top Tube              | 6           | 49609       | 1    | Vinyl Canopy |