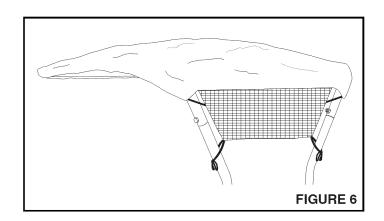

#### STEP 14: (Figure 6)

Place the vinyl canopy on top of the tubing frame, fitting the front of the vinyl canopy around the front U-tube. Secure the nylon mesh to the upright tubes using the ties located on the corners of the mesh.