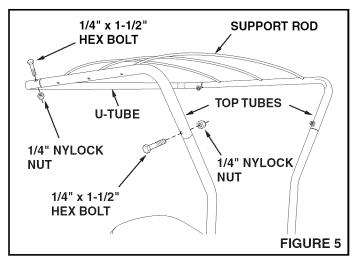

### STEP 11: (Figure 5)

Assemble the top tubes to the upright tubes. **Do not tighten yet.** 

#### STEP 12: (Figure 5)

Fit the front U-tube onto the top tubes. Fasten the tubes together. **Tighten all** loose bolts and nuts.

#### STEP 13: (Figure 5)

Fit the three support rods into the holes in the top tubes, with the rods arching upward. **Do not** over-bend the rods when installing.