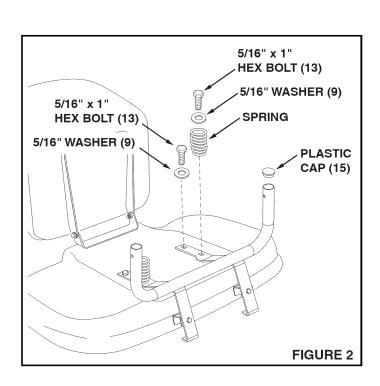

#### STEP 3: (FIGURE 2)

Raise the tractor seat and remove the seat springs and four bolts from the rear fender using a 1/2" socket.

#### STEP 4: (FIGURE 2)

Attach the base bracket assembly and the seat springs to the fender using the bolts and washers supplied with the sun shade. **Tighten** the bolts using moderate force. Overtightening might damage the threaded holes in the fender.

#### STEP 5: (FIGURE 2)

Insert the plastic caps into the ends of the base bracket tube.