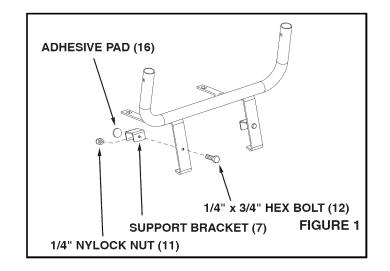

#### STEP 1: (Figure 1)

Attach the two support brackets to the base bracket assembly.

#### STEP 2: (Figure 1)

Attach an adhesive pad to each support bracket.