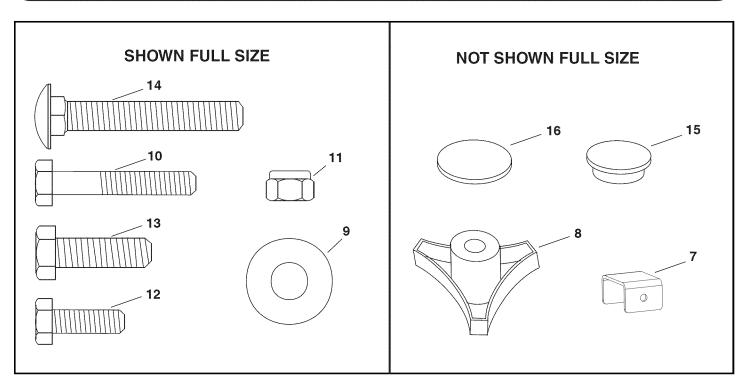

# **HARDWARE CHART**

| REF.<br>NO.             | PART<br>NO.                               | QTY.                  | DESCRIPTION                                                                                  | REF.<br>NO.                | PART<br>NO.                               | QTY.                  | DESCRIPTION                                                                                         |
|-------------------------|-------------------------------------------|-----------------------|----------------------------------------------------------------------------------------------|----------------------------|-------------------------------------------|-----------------------|-----------------------------------------------------------------------------------------------------|
| 7<br>8<br>9<br>10<br>11 | 26462<br>43720<br>43081<br>43648<br>47189 | 2<br>2<br>6<br>4<br>6 | Support Bracket Plastic Knob Flat Washer, 5/16" Hex Bolt, 1/4-20 x 1-1/2" Nylock Nut, 1/4-20 | 12<br>13<br>14<br>15<br>16 | 43012<br>43063<br>44977<br>47674<br>48661 | 2<br>4<br>6<br>2<br>4 | Hex Bolt, 1/4-20 x 3/4" Hex Bolt, 5/16-18 x 1" Carriage Bolt, 5/16-18 x 2" Plastic Cap Adhesive Pad |