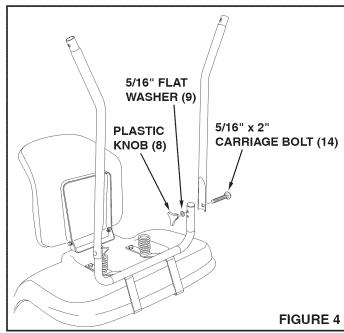

#### STEP 10: (Figure 4)

Assemble the upright tubes to the base bracket assembly.