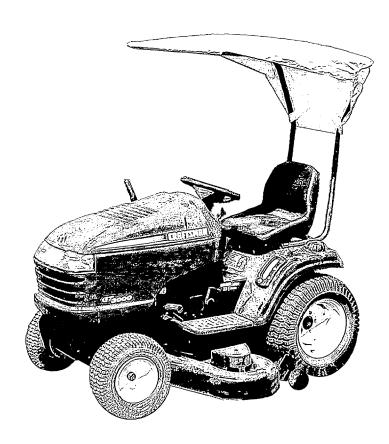

# **Operator's Manual**

# **CRAFTSMAN®**

# **SUN SHADE**

Model No. 486.24230

DO NOT RETURN TO STORE For Missing Parts or Assembly Questions Call 1-866-576-8388