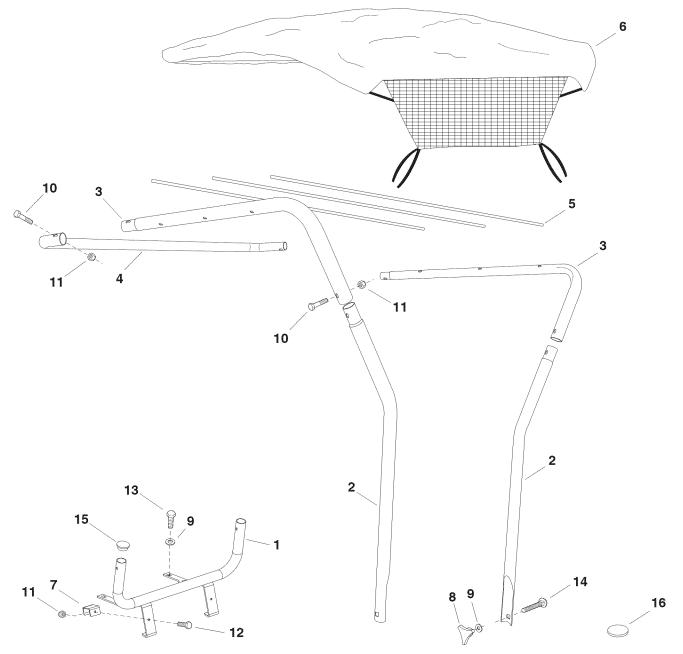

# **CARTON CONTENTS**

| REF.<br>NO. | PART<br>NO. | QTY. | DESCRIPTION           | REF.<br>NO. | PART<br>NO. | QTY. | DESCRIPTION  |
|-------------|-------------|------|-----------------------|-------------|-------------|------|--------------|
| 1           | 66296       | 1    | Base Bracket Assembly | 4           | 25012       | 1    | U-Tube       |
| 2           | 25014       | 2    | Upright Tube          | 5           | 25015       | 3    | Support Rod  |
| 3           | 25013       | 2    | Top Tube              | 6           | 49609       | 1    | Vinyl Canopy |

# **HARDWARE CHART**

| REF.<br>NO.             | PART<br>NO.                               | QTY.                  | DESCRIPTION                                                                                  | REF.<br>NO.                | PART<br>NO.                               | QTY.                  | DESCRIPTION                                                                                         |
|-------------------------|-------------------------------------------|-----------------------|----------------------------------------------------------------------------------------------|----------------------------|-------------------------------------------|-----------------------|-----------------------------------------------------------------------------------------------------|
| 7<br>8<br>9<br>10<br>11 | 26462<br>43720<br>43081<br>43648<br>47189 | 2<br>2<br>6<br>4<br>6 | Support Bracket Plastic Knob Flat Washer, 5/16" Hex Bolt, 1/4-20 x 1-1/2" Nylock Nut, 1/4-20 | 12<br>13<br>14<br>15<br>16 | 43012<br>43063<br>44977<br>47674<br>48661 | 2<br>4<br>6<br>2<br>4 | Hex Bolt, 1/4-20 x 3/4" Hex Bolt, 5/16-18 x 1" Carriage Bolt, 5/16-18 x 2" Plastic Cap Adhesive Pad |

# **REPAIR PARTS FOR MODEL 486.24230 SUN SHADE**

| REF.<br>NO. | PART<br>NO. | QTY. | DESCRIPTION           | REF.<br>NO. | PART<br>NO. | QTY.                                                                                                                                                                                                                                                                                                                                                                                                                                                                                                                                                                                                                                                                                                                                                                                                                                                                                                                                                                                                                                                                                                                                                                                                                                                                                                                                                                                                                                                                                                                                                                                                                                                                                                                                                                                                                                                                                                                                                                                                                                                                                                                           | DESCRIPTION                 |
|-------------|-------------|------|-----------------------|-------------|-------------|--------------------------------------------------------------------------------------------------------------------------------------------------------------------------------------------------------------------------------------------------------------------------------------------------------------------------------------------------------------------------------------------------------------------------------------------------------------------------------------------------------------------------------------------------------------------------------------------------------------------------------------------------------------------------------------------------------------------------------------------------------------------------------------------------------------------------------------------------------------------------------------------------------------------------------------------------------------------------------------------------------------------------------------------------------------------------------------------------------------------------------------------------------------------------------------------------------------------------------------------------------------------------------------------------------------------------------------------------------------------------------------------------------------------------------------------------------------------------------------------------------------------------------------------------------------------------------------------------------------------------------------------------------------------------------------------------------------------------------------------------------------------------------------------------------------------------------------------------------------------------------------------------------------------------------------------------------------------------------------------------------------------------------------------------------------------------------------------------------------------------------|-----------------------------|
| 1           | 66296       | 1    | Base Bracket Assembly | 10          | 43648       | 4                                                                                                                                                                                                                                                                                                                                                                                                                                                                                                                                                                                                                                                                                                                                                                                                                                                                                                                                                                                                                                                                                                                                                                                                                                                                                                                                                                                                                                                                                                                                                                                                                                                                                                                                                                                                                                                                                                                                                                                                                                                                                                                              | Hex Bolt, 1/4-20 x 1-1/2"   |
| 2           | 25014       | 2    | Upright Tube          | 11          | 47189       | 6                                                                                                                                                                                                                                                                                                                                                                                                                                                                                                                                                                                                                                                                                                                                                                                                                                                                                                                                                                                                                                                                                                                                                                                                                                                                                                                                                                                                                                                                                                                                                                                                                                                                                                                                                                                                                                                                                                                                                                                                                                                                                                                              | Nylock Nut, 1/4-20          |
| 3           | 25013       | 2    | Top Tube              | 12          | 43012       | 2                                                                                                                                                                                                                                                                                                                                                                                                                                                                                                                                                                                                                                                                                                                                                                                                                                                                                                                                                                                                                                                                                                                                                                                                                                                                                                                                                                                                                                                                                                                                                                                                                                                                                                                                                                                                                                                                                                                                                                                                                                                                                                                              | Hex Bolt, 1/4-20 x 3/4"     |
| 4           | 25012       | 1    | U-Tube                | 13          | 43063       | 4                                                                                                                                                                                                                                                                                                                                                                                                                                                                                                                                                                                                                                                                                                                                                                                                                                                                                                                                                                                                                                                                                                                                                                                                                                                                                                                                                                                                                                                                                                                                                                                                                                                                                                                                                                                                                                                                                                                                                                                                                                                                                                                              | Hex Bolt, 5/16-18 x 1"      |
| 5           | 25015       | 3    | Support Rod           | 14          | 44977       | 2                                                                                                                                                                                                                                                                                                                                                                                                                                                                                                                                                                                                                                                                                                                                                                                                                                                                                                                                                                                                                                                                                                                                                                                                                                                                                                                                                                                                                                                                                                                                                                                                                                                                                                                                                                                                                                                                                                                                                                                                                                                                                                                              | Carriage Bolt, 5/16-18 x 2" |
| 6           | 49609       | 1    | Vinyl Canopy          | 15          | 47674       | 2                                                                                                                                                                                                                                                                                                                                                                                                                                                                                                                                                                                                                                                                                                                                                                                                                                                                                                                                                                                                                                                                                                                                                                                                                                                                                                                                                                                                                                                                                                                                                                                                                                                                                                                                                                                                                                                                                                                                                                                                                                                                                                                              | Plastic Cap                 |
| 7           | 26462       | 2    | Support Bracket       | 16          | 48661       | 4                                                                                                                                                                                                                                                                                                                                                                                                                                                                                                                                                                                                                                                                                                                                                                                                                                                                                                                                                                                                                                                                                                                                                                                                                                                                                                                                                                                                                                                                                                                                                                                                                                                                                                                                                                                                                                                                                                                                                                                                                                                                                                                              | Adhesive Pad                |
| 8           | 43720       | 2    | Plastic Knob          |             | 42224       | 4                                                                                                                                                                                                                                                                                                                                                                                                                                                                                                                                                                                                                                                                                                                                                                                                                                                                                                                                                                                                                                                                                                                                                                                                                                                                                                                                                                                                                                                                                                                                                                                                                                                                                                                                                                                                                                                                                                                                                                                                                                                                                                                              | Owner's Manual              |
| 9           | 43081       | 6    | Flat Washer, 5/16"    |             |             | ROGER STATE OF THE |                             |