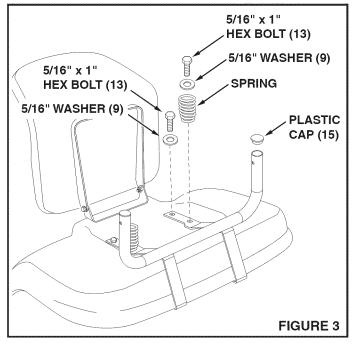

#### STEP 6: (Figure 3)

Raise the tractor seat and remove the seat springs and four bolts from the rear fender using a 1/2" socket.

#### STEP 7: (Figure 3)

Place the hooked ends of the base bracket assembly underneath the rear of the fender as shown.

#### STEP 8: (Figure 3)

Attach the base bracket assembly and the seat springs to the fender using the bolts and washers supplied with the sun shade. **Tighten** the bolts using moderate force. Overtightening might damage the threaded holes in the fender.

#### STEP 9: (Figure 3)

Insert the plastic caps into the ends of the base bracket tube