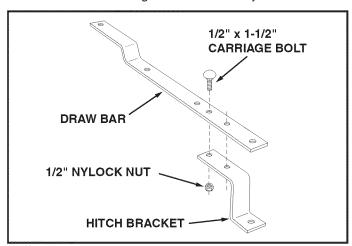

#### STEP 2: (SEE FIGURE 2)

 Assemble the hitch bracket to the draw bar using two 1/2" x 1-1/2" carriage bolts and 1/2" nylock nuts.

FIGURE 2