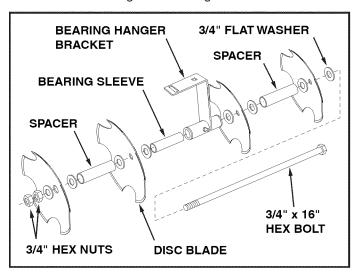

#### **STEP 1**: (SEE FIGURE 1)

- Assemble four discs to each bearing hanger bracket using a bearing sleeve (unplated), a 3/4" x 16" hex bolt, eight 3/4" flat washers, two spacers and two 3/4" hex nuts. Be sure the discs face the same direction relative to the hanger bracket as shown in the figure 1. Tighten the first hex nut and then tighten the second hex nut against the first.
- Lubricate the bearings through the grease fittings in the bearing hanger bracket assemblies until grease is forced out through the bearings.

FIGURE 1