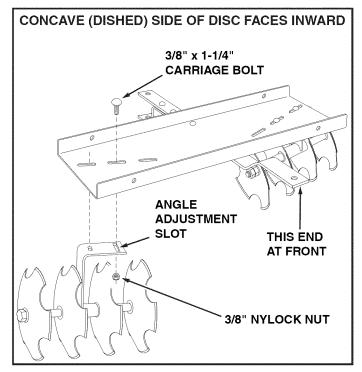

#### **ASSEMBLY OF SINGLE CULTIVATOR**

The following instructions describe the two types of disc arrangement. The discs can also be mounted farther apart by using the outer slots in the tray.

Assemble the disc assemblies to the tray using four 3/8" x 1-1/4" carriage bolts and 3/8" nylock nuts. Swivel the disc assemblies so that the carriage bolt is centered in the angle adjustment slot. **Tighten.** This places the discs at the standard 15 degree angle. See figures 4 and 5.