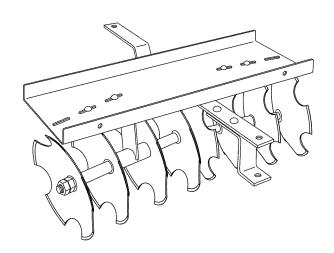

# **DISC CULTIVATOR**

Model No. 486.24206

DO NOT RETURN TO STORE For Missing Parts or Assembly Questions Call 1-866-576-8388

# **CARTON CONTENTS**

- 1. Tray
- Draw Bar
- Hitch Bracket

- 4. Bearing Hanger Bracket (2)
- 5. Disc Blade (8)6. Hex Bolt, 3/4" x 16" (2)

#### **ASSEMBLY OF SINGLE CULTIVATOR**

The following instructions describe the two types of disc arrangement. The discs can also be mounted farther apart by using the outer slots in the tray.

Assemble the disc assemblies to the tray using four 3/8" x 1-1/4" carriage bolts and 3/8" nylock nuts. Swivel the disc assemblies so that the carriage bolt is centered in the angle adjustment slot. **Tighten.** This places the discs at the standard 15 degree angle. See figures 4 and 5.