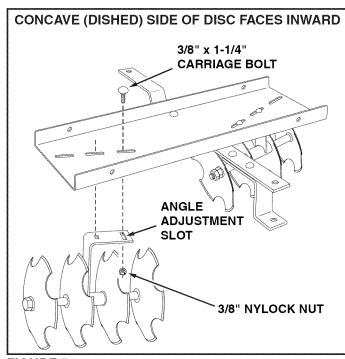

#### **ASSEMBLY OF SINGLE CULTIVATOR**

The following instructions describe the two types of disc arrangement. The discs can also be mounted farther apart by using the outer slots in the tray.

Assemble the disc assemblies to the tray using four 3/8" x 1-1/4" carriage bolts and 3/8" nylock nuts. Swivel the disc assemblies so that the carriage bolt is centered in the angle adjustment slot. **Tighten.** This places the discs at the standard 15 degree angle. See figures 4 and 5.