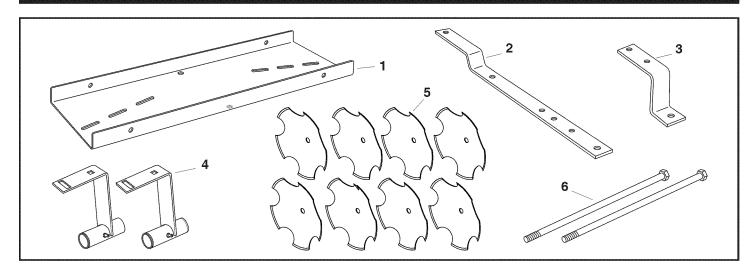

# **CARTON CONTENTS**

- 1. Tray
- Draw Bar
- Hitch Bracket

- 4. Bearing Hanger Bracket (2)
- 5. Disc Blade (8)6. Hex Bolt, 3/4" x 16" (2)

Remove loose parts and hardware package from the carton. Lay out and identify as shown on pages 2 and 3.