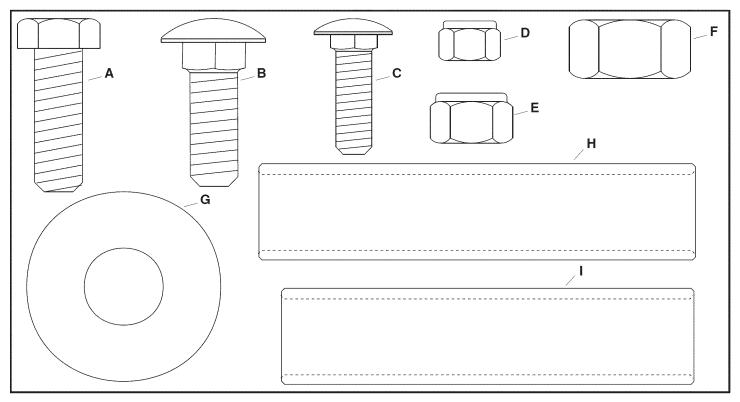

# **FULL SIZE HARDWARE CHART**

| REF. | QTY. | DESCRIPTION                      | REF. | QTY. | DESCRIPTION       |
|------|------|----------------------------------|------|------|-------------------|
| Α    | 1    | Hex Bolt, 1/2" x 1-1/2" Lg.      | F    | 4    | Hex Nut, 3/4"     |
| В    | 4    | Carriage Bolt, 1/2" x 1-1/2"     | G    | 16   | Flat Washer, 3/4" |
| С    | 4    | Carriage Bolt, 3/8" x 1-1/4" Lg. | Н    | 2    | Bearing Sleeve    |
| D    | 4    | Nylock Nut, 3/8"                 | I    | 4    | Spacer            |
| E    | 5    | Nylock Nut, 1/2"                 |      |      |                   |