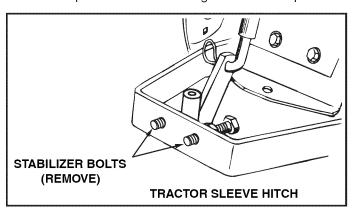

#### ATTACHING CULTIVATOR TO TRACTOR

**CAUTION:** Lock tractor lift handle in down position when attaching or removing the disc cultivator from sleeve hitch.

Refer to your sleeve hitch owners manual.

- Remove the stabilizer bolts from the tractor's sleeve hitch as shown in figure 7 to allow side to side motion of the disk cultivator.
- Attach the disc cultivator to the sleeve hitch on your tractor using the sleeve hitch pin.
- Adjust the sleeve hitch so that the disc cultivator is free to lower below ground level but can still be raised an adequate distance above ground for transport.