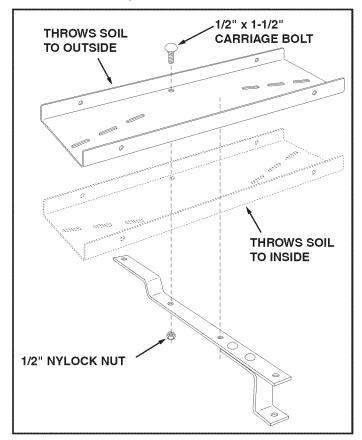

#### STEP 3: (SEE FIGURE 3)

 Position the tray with the slots angled either toward rear center or front center. (Refer to Operation section for more information.) Assemble the drawbar to the bottom of the tray using two 1/2" x 1-1/2" carriage bolts and 1/2" nylock nuts.