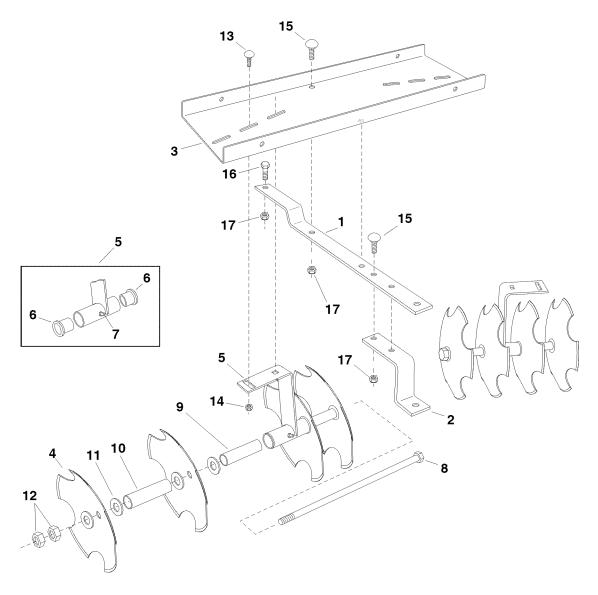

#### MODEL #486.24206 DISC CULTIVATOR

| REF. | PART  | QTY.                                                                                                                                                                                                                                                                                                                                                                                                                                                                                                                                                                                                                                                                                                                                                                                                                                                                                                                                                                                                                                                                                                                                                                                                                                                                                                                                                                                                                                                                                                                                                                                                                                                                                                                                                                                                                                                                                                                                                                                                                                                                                                                           | DESCRIPTION                         | REF. | PART     | QTY. | DESCRIPTION                        |
|------|-------|--------------------------------------------------------------------------------------------------------------------------------------------------------------------------------------------------------------------------------------------------------------------------------------------------------------------------------------------------------------------------------------------------------------------------------------------------------------------------------------------------------------------------------------------------------------------------------------------------------------------------------------------------------------------------------------------------------------------------------------------------------------------------------------------------------------------------------------------------------------------------------------------------------------------------------------------------------------------------------------------------------------------------------------------------------------------------------------------------------------------------------------------------------------------------------------------------------------------------------------------------------------------------------------------------------------------------------------------------------------------------------------------------------------------------------------------------------------------------------------------------------------------------------------------------------------------------------------------------------------------------------------------------------------------------------------------------------------------------------------------------------------------------------------------------------------------------------------------------------------------------------------------------------------------------------------------------------------------------------------------------------------------------------------------------------------------------------------------------------------------------------|-------------------------------------|------|----------|------|------------------------------------|
| NO.  | NO.   | e de constante de la constante |                                     | NO.  | NO.      |      |                                    |
| 1    | 24850 | 1                                                                                                                                                                                                                                                                                                                                                                                                                                                                                                                                                                                                                                                                                                                                                                                                                                                                                                                                                                                                                                                                                                                                                                                                                                                                                                                                                                                                                                                                                                                                                                                                                                                                                                                                                                                                                                                                                                                                                                                                                                                                                                                              | Draw Bar                            | 10   | 46859    | 4    | Spacer, 3/4" I.D. x 4-1/4" Lg.     |
| 2    | 24851 | 1                                                                                                                                                                                                                                                                                                                                                                                                                                                                                                                                                                                                                                                                                                                                                                                                                                                                                                                                                                                                                                                                                                                                                                                                                                                                                                                                                                                                                                                                                                                                                                                                                                                                                                                                                                                                                                                                                                                                                                                                                                                                                                                              | Hitch Bracket                       | 11   | 1540-162 | 16   | Flat Washer, 3/4" Std. Wrt.        |
| 3    | 24852 | 1                                                                                                                                                                                                                                                                                                                                                                                                                                                                                                                                                                                                                                                                                                                                                                                                                                                                                                                                                                                                                                                                                                                                                                                                                                                                                                                                                                                                                                                                                                                                                                                                                                                                                                                                                                                                                                                                                                                                                                                                                                                                                                                              | Tray                                | 12   | 46860    | 4    | Hex Nut, 3/4-10 Thread             |
| 4    | 40106 | 8                                                                                                                                                                                                                                                                                                                                                                                                                                                                                                                                                                                                                                                                                                                                                                                                                                                                                                                                                                                                                                                                                                                                                                                                                                                                                                                                                                                                                                                                                                                                                                                                                                                                                                                                                                                                                                                                                                                                                                                                                                                                                                                              | Notched Blade Disc                  | 13   | 710-0305 | 4    | Carriage Bolt, 3/8-16 x 1-1/4" Lg. |
| 5    | 63510 | 2                                                                                                                                                                                                                                                                                                                                                                                                                                                                                                                                                                                                                                                                                                                                                                                                                                                                                                                                                                                                                                                                                                                                                                                                                                                                                                                                                                                                                                                                                                                                                                                                                                                                                                                                                                                                                                                                                                                                                                                                                                                                                                                              | Bearing Hanger Brkt. Assembly       | 14   | HA21362  | 4    | Nylock Nut, 3/8-16 Thread          |
| 6    | 44488 | 4                                                                                                                                                                                                                                                                                                                                                                                                                                                                                                                                                                                                                                                                                                                                                                                                                                                                                                                                                                                                                                                                                                                                                                                                                                                                                                                                                                                                                                                                                                                                                                                                                                                                                                                                                                                                                                                                                                                                                                                                                                                                                                                              | Bearing (Included in #63510)        | 15   | 47660    | 4    | Carriage Bolt, 1/2-13 x 1-1/2" Lg. |
| 7    | 46858 | 2                                                                                                                                                                                                                                                                                                                                                                                                                                                                                                                                                                                                                                                                                                                                                                                                                                                                                                                                                                                                                                                                                                                                                                                                                                                                                                                                                                                                                                                                                                                                                                                                                                                                                                                                                                                                                                                                                                                                                                                                                                                                                                                              | Grease Fitting (Included in #63510) | 16   | 43020    | 1    | Hex Bolt, 1/2-13 x 1-1/2" Lg.      |
| 8    | 46857 | 2                                                                                                                                                                                                                                                                                                                                                                                                                                                                                                                                                                                                                                                                                                                                                                                                                                                                                                                                                                                                                                                                                                                                                                                                                                                                                                                                                                                                                                                                                                                                                                                                                                                                                                                                                                                                                                                                                                                                                                                                                                                                                                                              | Hex Bolt, 3/4-10 x 16" Lg.          | 17   | 712-3083 | 5    | Nylock Nut, 1/2-13 Thread          |
| 9    | 24240 | 2                                                                                                                                                                                                                                                                                                                                                                                                                                                                                                                                                                                                                                                                                                                                                                                                                                                                                                                                                                                                                                                                                                                                                                                                                                                                                                                                                                                                                                                                                                                                                                                                                                                                                                                                                                                                                                                                                                                                                                                                                                                                                                                              | Bearing Sleeve                      |      | 42128    | 1    | Owners Manual                      |