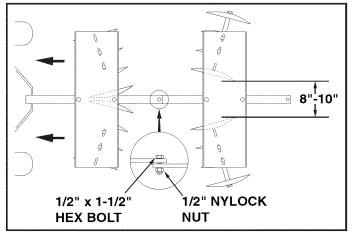

- Before starting make sure the soil is dry enough by squeezing some in your hand. If it forms a ball that doesn't crumble then the soil is too wet for cultivating. Wet soil will pack between the disc blades.
- Adjust the discs to the desired angle setting. The angle can be varied from 10 to 20 degrees. Start with a setting of 15 degrees (the carriage bolt centered in the angle adjustment slot in the bearing hanger bracket). The greater the angle, the greater the cultivating action.
- To break up dirt clods in plowed soil, start cultivating slowly at first. As the clods are broken up the speed may be gradually increased. Disc the soil using a crisscross pattern for best results.
- To cultivate young crops by straddling the rows, move the discs to the maximum width setting. To throw the dirt to the outside, the concave side of the discs should face outward with the disc assemblies angled toward the rear center. To throw dirt to the inside, to smother young weeds in the crop row, the concave side of the discs should face inward with the disc assemblies angled toward the front center.
- To use two cultivators in tandem, the disc assemblies should be positioned as shown in figure 8, with the inside discs almost touching on the front cultivator and 8" to 10" apart on the rear cultivator. With this arrangement the front cultivator will throw the dirt to the outside and the rear cultivator will throw the dirt back to the inside.
- Up to 100 lbs. of weight may be added to help increase penetration. Concrete blocks or other weight may be tied or strapped to the cultivator tray. Before adding weight, the cultivator should be attached to the tractor with the sleeve hitch in the down position.