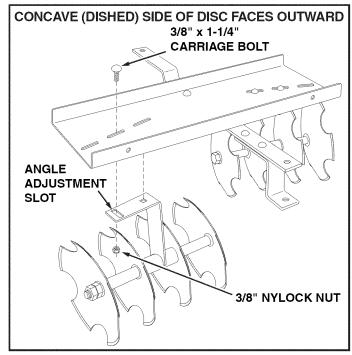

#### **ASSEMBLY OF SINGLE CULTIVATOR**

The following instructions describe the two types of disc arrangement. The discs can also be mounted farther apart by using the outer slots in the tray.

Assemble the disc assemblies to the tray using four 3/8" x 1-1/4" carriage bolts and 3/8" nylock nuts. Swivel the disc assemblies so that the carriage bolt is centered in the angle adjustment slot. **Tighten.** This places the discs at the standard 15 degree angle. See figures 4 and 5.