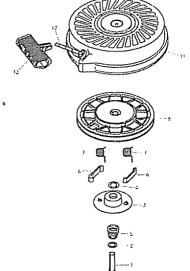

#### TO START ENGINE

- To start a cold engine, push primer five (5) times before trying to start. Use a firm push. This step is not usually necessary when starting an engine which has already run for a few minutes.
- Push engine speed control lever to fast ( ) position.
- Hold operator presence control bar down to the handle and pull starter handle quickly. DO NOT allow starter rope to snap back.
- To STOP engine, release operator presence control bar