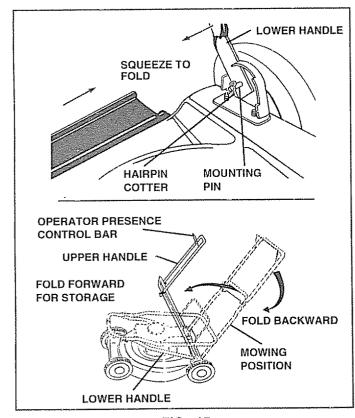

#### HANDLE (See Fig. 15)

You can fold your lawn mower handle for storage.

- Squeeze the bottom ends of the lower handle toward each other until the lower handle clears the handle bracket, then move handle forward.
- Loosen upper handle mounting bolts enough to allow upper handle to be folded back.

IMPORTANT: WHEN FOLDING THE HANDLE FOR STORAGE OR TRANSPORTATION, BE SURE TO FOLD THE HANDLE AS SHOWN OR YOU MAY DAMAGE THE CONTROL CABLES

 When setting up your handle from the storage position, the lower handle will automatically lock into the mowing position, engine