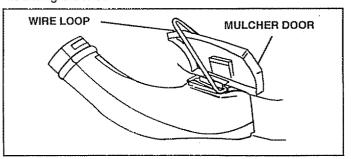

## TO INSTALL DISCHARGING DEFLECTOR (See Figs. 4 & 5)

- Unlock mulching door by lifting door latch as shown.
- Lift door upward on it's hinge until the deflector frame can be hooked over the door mounting bracket as shown.
- Release the door to rest against deflector frame.
- To return to mulching operation, reverse the above steps and be sure door is in locked position.

FIG. 4

FIG. 5

# ATTACHING OPTIONAL GRASS CATCHER (See Fig. 6)

(Not included with mower)

When attaching the optional grass catcher accessory, be sure mulcher door is positioned inside wire loop of chute mounting bracket.