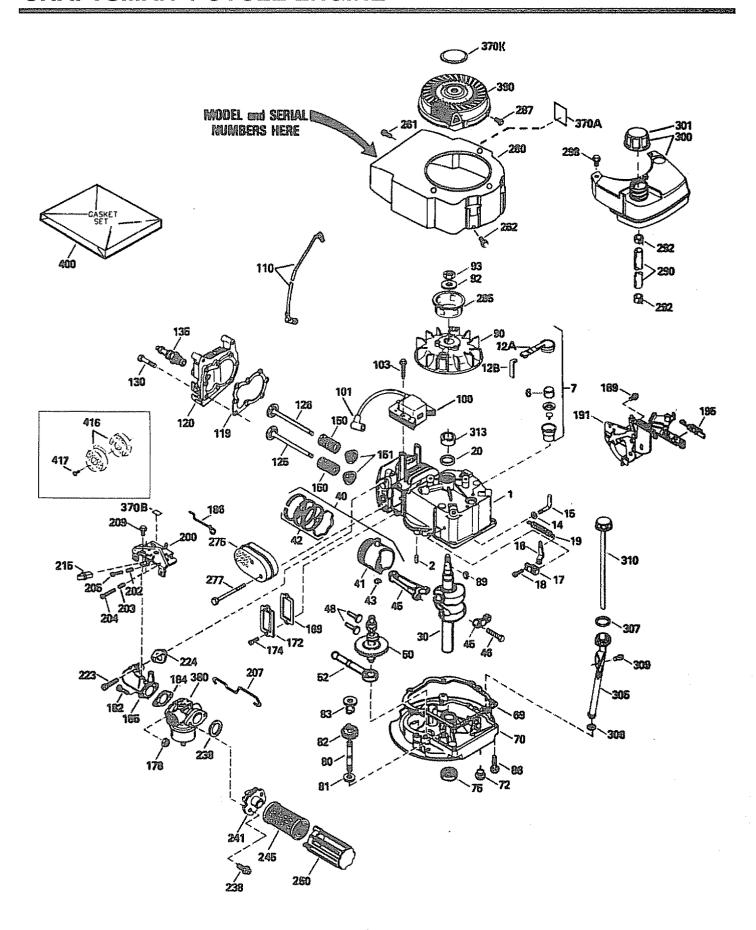

# ENGINE CARBURETOR

Your carburetor has a non-adjustable fixed main jet for mixture control. If your engine does not operate properly due to suspected carburetor problems, take your lawn mower to an authorized Sears service center for repair and adjustment.

#### **ENGINE SPEED**

The engine speed has been factory set. Do not attempt to increase engine speed as it may result in personal injury. If you believe the engine is running too fast or too slow, take your lawn mower to an authorized Sears service center for repair and adjustment.