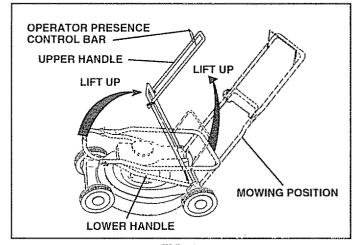

# HOW TO SET UP YOUR LAWN MOWER TO UNFOLD HANDLE (See Fig. 1)

IMPORTANT: UNFOLD HANDLE CAREFULLY SO AS NOT TO PINCH OR DAMAGE CONTROL CABLES.

- Raise handles until lower handle section locks into place in mowing position.
- Raise upper handle section into place on lower handle, remove protective padding and tighten both handle knobs
- Remove handle padding holding operator presence control bar to upper handle.
- Your lawn mower handle can be adjusted for your mowing comfort. Refer to "Adjust Handle" in the Service and Adjustment section of this manual.

FIG. 1