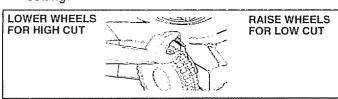

#### TO ADJUST CUTTING HEIGHT (See Fig. 3)

- Raise wheels for low cut and lower wheels for high cut.
- Wheels are set in low cut for shipping. Adjust cutting height to suit your requirements. Medium position is best for most lawns.
- To change cutting height, squeeze adjuster lever toward wheel. Move wheel up or down to suit your requirements. Be sure all wheels are in the same setting.

FIG. 3

CAUTION: Do not operate your lawn mower without mulcher door in locked position, discharge deflector in place, or approved grass catcher in place. **NOTE:** Your lawn mower has been shipped ready for mulching operation. To convert to discharging operation, you must install the discharge deflector attachment included with your mower.