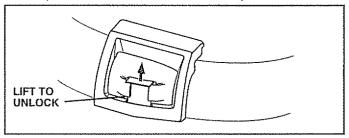

## TO INSTALL DISCHARGING DEFLECTOR (See Figs. 4 & 5)

- Unlock mulching door by lifting door latch as shown.
- Lift door upward on it's hinge until the deflector frame can be hooked over the door mounting bracket as shown.
- Release the door to rest against deflector frame.
- To return to mulching operation, reverse the above steps and be sure door is in locked position.