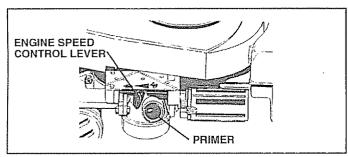

STARTER HANDLE - used for starting the engine.

ENGINE SPEED CONTROL LEVER - located on the side of the engine which allows you to select either fast (4) or slow ( ) engine speed.

## HOW TO USE YOUR LAWN MOWER ENGINE SPEED CONTROL

The engine speed is controlled by a lever located on the side of the engine. Fast (�) position is for starting engine, normal cutting and better grass bagging. Slow (�) position is for light cutting, trimming and fuel economy.