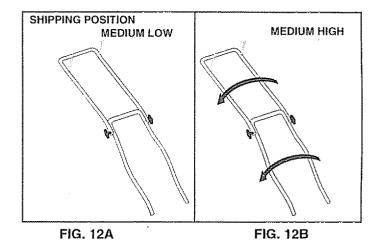

#### TO ADJUST HANDLE (See Figs. 12 thru 14)

Your lawn mower handle can be raised or lowered for your mowing comfort. Four (4) positions are available: high, medium high, medium low and low. Handles are shipped mounted in the medium low position.

- To change from medium low to medium high position, the upper and lower handle sections will have to be turned over (See Fig. 12B).
- Remove the controls and operator presence control bar from the upper handle.
- Remove the starter rope guide from the lower handle.
- Remove hairpin cotters.
- Disconnect the lower handle from the handle brackets (See Fig. 14).
- Turn the handle over and reassemble the hairpin cotters that have been removed.
- Reassemble the starter rope guide.
- Reassemble the controls and the operator presence control bar to the upper handle.