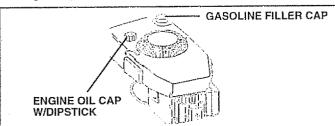

# BEFORE STARTING ENGINE OIL (See Fig. 7)

Your lawn mower is shipped without oil in the engine.

- Be sure mower is level and area around oil fill is clean.
- Remove engine oil cap w/dipstick and fill to the full line on the dipstick.
- Use 20 ozs. of oil. For type and grade of oil to use, see "ENGINE" in Customer Responsibilities section of this manual.
- Pour oil slowly. Do not over fill.
- Check oil level before each use. Add oil if needed. Fill to full line on dipstick.
- To read proper level, tighten engine oil cap each time.
- · Reinstall engine oil cap and tighten
- After the first two (2) hours of mowing, change the oil, and every 25 hours thereafter. You may need to change the oil more often under dusty, dirty conditions.

#### GAS (See Fig. 7)

Fill gasoline tank with fresh, clean, unleaded gasoline.
 DO NOT USE PREMIUM GASOLINE. BE CAREFUL NOT TO OVER FILL TANK.

WARNING: Experience indicates that alcohol blended fuels (called gasohol or using ethanol or methanol) can attract moisture which leads to separation and formation of acids during storage. Acidic gas can damage the fuel system of an engine while in storage. To avoid engine problems, the fuel system should be emptied before storage of 30 days or longer. Drain the fuel tank, start the engine and let it run until fuel lines and carburetor are empty. Use fresh fuel next season. See Storage Instructions for additional information. Never use engine or carburetor cleaner products in fuel tank or permanent damage may occur.

FIG. 7