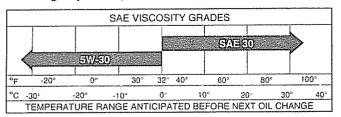

# ENGINE LUBRICATION

Use only high quality detergent oil rated with API service classification SF or SG. Select the oil's SAE viscosity grade according to your expected operating temperature.

**NOTE:** Although multi-viscosity oils (5W30, 10W30 etc.) improve starting in cold weather, these multi-viscosity oils will result in increased oil consumption when used above 32°F. Check your engine oil level more frequently to avoid possible engine damage from running low on oil.