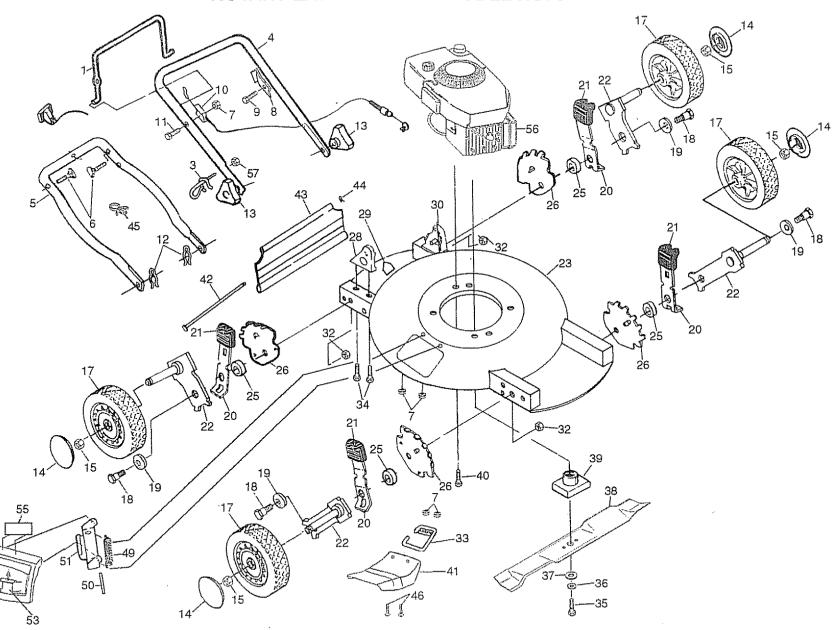

#### TO REMOVE BLADE (See Fig. 9)

- Disconnect spark plug wire from spark plug and place wire where it cannot come in contact with spark plug.
- Turn lawn mower on its side. Make sure air filter and carburetor are up.
- Use a wood block between blade and mower housing to prevent blade from turning when removing blade bolt.
- Protect your hands with gloves and/or wrap blade with heavy cloth.
- Remove blade bolt by turning counter-clockwise. Use a 9/16" box or open-end wrench.
- Remove blade and attaching hardware (bolt, lock washer and hardened washer)

**NOTE:** Remove the blade adapter and check the key inside hub of blade adapter. The key must be in good condition to work properly. Replace adapter if damaged.

#### TO REPLACE BLADE (See Fig. 9)

- Position the blade adapter on the engine crankshaft.
   Be sure key in adapter and crankshaft keyway are aligned.
- Position blade on the blade adapter aligning the two (2) holes in the blade with the raised lugs on the adapter.
- Be sure the trailing edge of blade (opposite sharp edge) is up toward the engine.
- Install the blade bolt with the lock washer and hardened washer into blade adapter and crankshaft.
- Use block of wood between blade and lawn mower housing and tighten the blade bolt, turning clockwise.
- The recommended tightening torque is 35-40 ft. lbs.

IMPORTANT: BLADE BOLT IS GRADE 8 HEAT TREATED.

**NOTE**: We do not recommend sharpening blade - but if you do, be sure the blade is balanced.

FIG. 9

#### TO ADJUST HANDLE (See Figs. 12 thru 14)

Your lawn mower handle can be raised or lowered for your mowing comfort. Four (4) positions are available: high, medium high, medium low and low. Handles are shipped mounted in the medium low position.

- To change from medium low to medium high position, the upper and lower handle sections will have to be turned over (See Fig. 12B).
- Remove the controls and operator presence control bar from the upper handle.
- Remove the starter rope guide from the lower handle.
- Remove hairpin cotters.
- Disconnect the lower handle from the handle brackets (See Fig. 14).
- Turn the handle over and reassemble the hairpin cotters that have been removed.
- Reassemble the starter rope guide.
- Reassemble the controls and the operator presence control bar to the upper handle.

CAUTION: The operator presence control bar must pivot freely to permit blade brake engagement when control bar is released. Do not overtighten the fasteners holding the controls to the upper handle.

- To change from medium low to high position only the upper handle section will have to be turned over (See Fig. 13A).
- To change from medium low to low position, only the lower handle section will have to be turned over (See Fig. 13B).