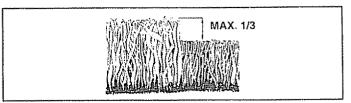

- The special mulching blade will recut the grass clippings many times and reduce them in size so that as they fall onto the lawn they will disperse into the grass and not be noticed. Also, the mulched grass will biodegrade quickly to provide nutrients for the lawn. Always mulch with your highest engine (blade) speed as this will provide the best recutting action of the blades.
- Avoid cutting your lawn when it is wet. Wet grass tends to form clumps and interferes with the mulching action. The best time to mow your lawn is the early afternoon. At this time the grass has dried and the newly cut area will not be exposed to the direct sun.
- For best results, adjust the lawn mower cutting height so that the lawn mower cuts off only the top one-third of the grass blades (See Fig. 8). If the lawn is overgrown it will be necessary to raise the height of cut to reduce pushing effort and to keep from overloading the engine and leaving clumps of mulched grass. For extremely heavy mulching, reduce your width of cut, mow slowly and raise the rear of the lawn mower one wheel adjuster setting higher than the front.
- Certain types of grass and grass conditions may require that an area be mulched a second time to completely hide the clippings. When doing a second cut, mow across or perpendicular to the first cut path.
- Change your cutting pattern from week to week. Mow north to south one week then change to east to west the next week. This will help prevent matting and graining of the lawn.