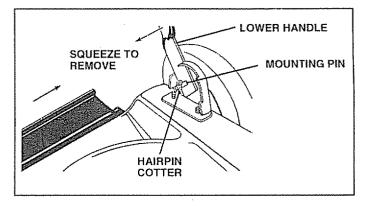

#### HANDLE (See Fig. 15)

You can fold your lawn mower handle for storage.

- Squeeze the bottom ends of the lower handle toward each other until the lower handle clears the handle bracket, then move handle forward.
- Loosen upper handle mounting bolts enough to allow upper handle to be folded back.