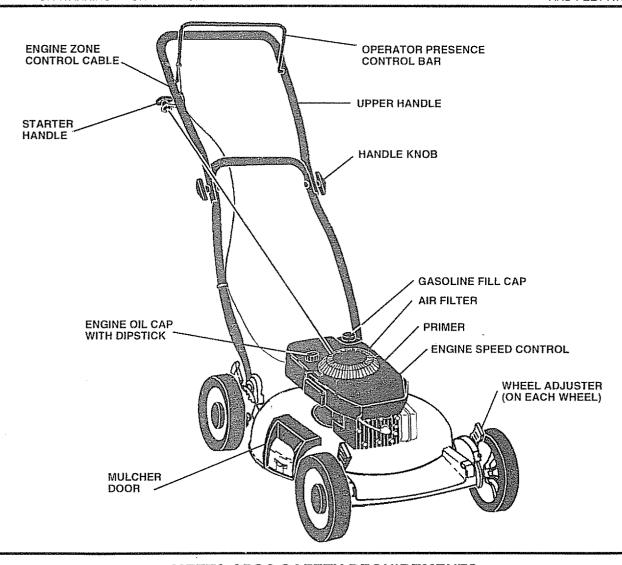

#### KNOW YOUR LAWN MOWER

READ THIS OWNER'S MANUAL AND SAFETY RULES BEFORE OPERATING YOUR LAWN MOWER. Compare the illustrations with your lawn mower to familiarize yourself with the location of various controls and adjustments. Save this manual for future reference.

**OPERATOR PRESENCE CONTROL BAR - must be held** down to the handle to start the engine. Release to stop the engine.

MULCHER DOOR - allows conversion to discharge or bagging operation.

PRIMER - pumps additional fuel from the carburetor to the cylinder for use when starting a cold engine.

STARTER HANDLE - used for starting the engine.

ENGINE SPEED CONTROL LEVER - located on the side of the engine which allows you to select either fast (4) or slow ( ) engine speed.