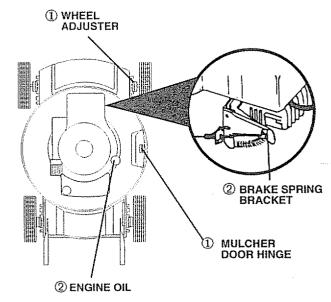

#### TO ADJUST CUTTING HEIGHT (See Fig. 3)

- Raise wheels for low cut and lower wheels for high cut.
- Wheels are set in low cut for shipping. Adjust cutting height to suit your requirements. Medium position is best for most lawns.
- To change cutting height, squeeze adjuster lever toward wheel. Move wheel up or down to suit your requirements. Be sure all wheels are in the same setting.

FIG. 3

CAUTION: Do not operate your lawn mower without mulcher door in locked position, discharge deflector in place, or approved grass catcher in place. **NOTE:** Your lawn mower has been shipped ready for mulching operation. To convert to discharging operation, you must install the discharge deflector attachment included with your mower.