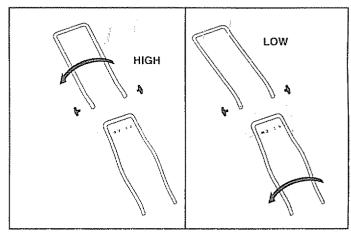

#### TO ADJUST HANDLE (See Figs. 12 thru 14)

Your lawn mower handle can be raised or lowered for your mowing comfort. Four (4) positions are available: high, medium high, medium low and low. Handles are shipped mounted in the medium low position.

CAUTION: The operator presence control bar must pivot freely to permit blade brake engagement when control bar is released. Do not overtighten the fasteners holding the controls to the upper handle.

- To change from medium low to high position only the upper handle section will have to be turned over (See Fig. 13A).
- To change from medium low to low position, only the lower handle section will have to be turned over (See Fig. 13B).