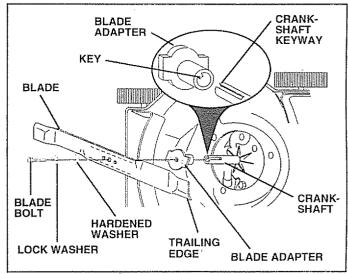

#### TO REMOVE BLADE (See Fig. 9)

- Disconnect spark plug wire from spark plug and place wire where it cannot come in contact with spark plug.
- Turn lawn mower on its side. Make sure air filter and carburetor are up.
- Use a wood block between blade and mower housing to prevent blade from turning when removing blade bolt.
- Protect your hands with gloves and/or wrap blade with heavy cloth.
- Remove blade bolt by turning counter-clockwise. Use a 9/16" box or open-end wrench.
- Remove blade and attaching hardware (bolt, lock washer and hardened washer)

**NOTE:** Remove the blade adapter and check the key inside hub of blade adapter. The key must be in good condition to work properly. Replace adapter if damaged.

#### TO REPLACE BLADE (See Fig. 9)

- Position the blade adapter on the engine crankshaft.
   Be sure key in adapter and crankshaft keyway are aligned.
- Position blade on the blade adapter aligning the two (2) holes in the blade with the raised lugs on the adapter.
- Be sure the trailing edge of blade (opposite sharp edge) is up toward the engine.
- Install the blade bolt with the lock washer and hardened washer into blade adapter and crankshaft.
- Use block of wood between blade and lawn mower housing and tighten the blade bolt, turning clockwise.
- The recommended tightening torque is 35-40 ft. lbs.

IMPORTANT: BLADE BOLT IS GRADE 8 HEAT TREATED.

**NOTE**: We do not recommend sharpening blade - but if you do, be sure the blade is balanced.

FIG. 9