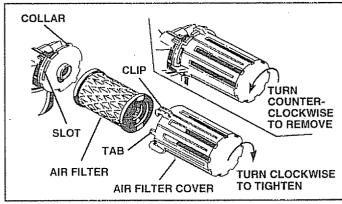

TO CHANGE AIR FILTER (See Fig. 11)

- Remove the air filter by turning counterclockwise to the stop and pull away from collar.
- · Remove filter from inside of cover.
- Clean the inside of the cover and the collar to remove any dirt accumulation.
- · Insert new filter into cover
- Put air filter cover and filter into collar aligning the tab with the slot.
- · Push in on cover and turn clockwise to tighten.