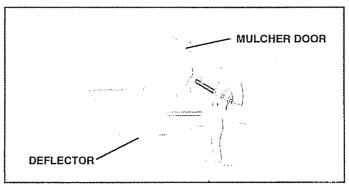

FIG. 3

CAUTION: Do not operate your lawn mower without mulcher door in locked position, discharge deflector in place, or approved grass catcher in place. **NOTE:** Your lawn mower has been shipped ready for mulching operation. To convert to discharging operation, you must install the discharge deflector attachment included with your mower.

## TO INSTALL DISCHARGING DEFLECTOR (See Figs. 4 & 5)

- Unlock mulching door by lifting door latch as shown.
- Lift door upward on it's hinge until the deflector frame can be hooked over the door mounting bracket as shown.
- Release the door to rest against deflector frame.
- To return to mulching operation, reverse the above steps and be sure door is in locked position.