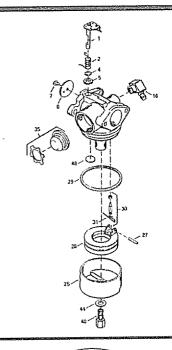

# ENGINE CARBURETOR

Your carburetor has a non-adjustable fixed main jet for mixture control. If your engine does not operate properly due to suspected carburetor problems, take your lawn mower to an authorized Sears service center for repair and adjustment.