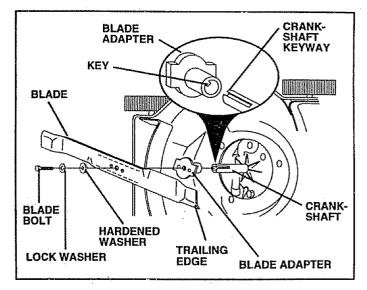

### TO REMOVE BLADE (See Fig. 11)

- Disconnect spark plug wire from spark plug and place wire where it cannot come in contact with spark plug.
- Turn lawn mower on its side. Make sure air filter and carburetor are up.
- Use a wood block between blade and mower housing to prevent blade from turning when removing blade bolt:
- Protect your hands with gloves and/or wrap blade with heavy cloth.
- Remove blade bolt by turning counter-clockwise. Use a 9/16" box or open-end wrench.
- Remove blade and attaching hardware (bolt, lock washer and hardened washer).

**NOTE:** Remove the blade adapter and check the key inside hub of blade adapter. The key must be in good condition to work properly. Replace adapter if damaged.

### TO REPLACE BLADE (See Fig. 11)

- Position the blade adapter on the engine crankshaft.
   Be sure key in adapter and crankshaft keyway are aligned.
- Position blade on the blade adapter aligning the two (2) holes in the blade with the raised lugs on the adapter.
- Be sure the trailing edge of blade (opposite sharp edge) is up toward the engine.
- Install the blade bolt with the lock washer and hardened washer into blade adapter and crankshaft.
- Use block of wood between blade and lawn mower housing and tighten the blade bolt, turning clockwise.
- The recommended tightening torque is 35-40 ft. lbs.

IMPORTANT: BLADE BOLT IS GRADE 8 HEAT TREATED.

**NOTE:** We do not recommend sharpening blade - but if you do, be sure the blade is balanced.