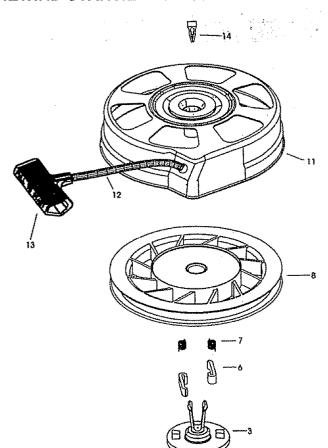

8      | Starter Dog                      |
| 7      | 590699      | Dog Spring                       |
| 8      | 590700      | Pulley & Rewind Spring Ass'y.    |
| 11     | 590703      | Starter Housing Ass'y.           |
|        |             | (40 degree grommet)              |
| 12     | 590535      | Starter Rope ( 98" X 9/64" dia.) |
| 13     | 590701      | Starter Handle                   |
|        |             |                                  |
|        |             | <b>f</b>                         |
|        |             | *                                |
|        |             |                                  |
| •      |             |                                  |
|        |             |                                  |

### **REWIND STARTER NO. 590739**



| NO. | NO.     | DESCRIPTION                  |
|-----|---------|------------------------------|
| -   | 590739  | Rewind Starter               |
| 3   | 590740  | Retainer                     |
| 6   | 590616  | Starter Dog                  |
| 7   | 590617  | Dog Spring                   |
| 8   | 590618A | Pulley & Rewind Spring Ass'y |
| 11  | 590638  | Starter Housing Ass'y        |
|     |         | (40 degree grommet)          |
| 12  | 590535  | Starter Rope                 |
|     |         | (Length 98" x 9/64" dia.)    |
| 13  | 590701  | Starter Handle               |
| 14  | 590741  | Locking Tab                  |
|     |         |                              |

**NOTE:** All component dimensions given in U.S. inches 1 inch = 25.4 mm

# SEARS OWNER'S MANUAL

MODEL NO. 917