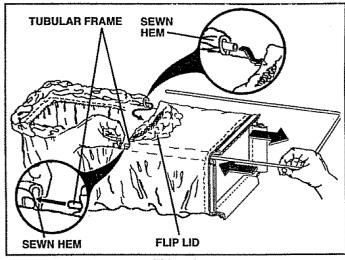

# TO ASSEMBLE AND ATTACH GRASS CATCHER (See Figs. 3A thru 4)

 Insert leg of tubular frame through front opening of grass catcher and thread frame into sewn hem of bag.

NOTE: Keep bag hem gathered on the straight leg of the tubular frame.

- When frame comes out the other end of sewn hem, immediately work the end of frame down inside the bag as shown in inset.
- Slide sewn hem evenly around the tubular frame until both ends of frame are exposed out of the front opening.
- Assemble lower frame to tubular frame as shown. Be sure handle is outside of bag and frames are fully seated as shown in inset.
- · Slip vinvl bindings over frame.