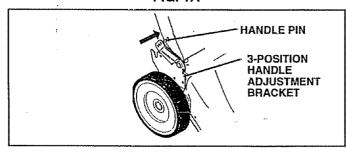

### TO ADJUST HANDLE (See Fig. 15)

The handle on your lawn mower has three (3) height positions - adjust to height that suits you.

 Squeeze the bottom ends of lower handle towards each other until the pin in handle can be inserted into one of the three height adjustment holes.