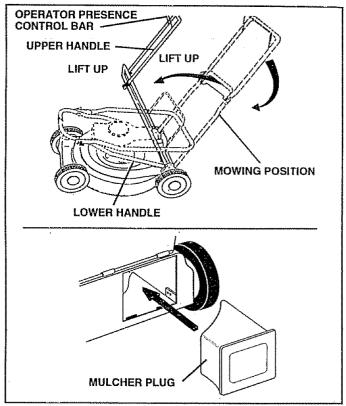

### HOW TO SET UP YOUR LAWN MOWER TO UNFOLD HANDLE (See Fig. 1A)

**IMPORTANT:** UNFOLD HANDLE CAREFULLY SO AS NOT TO PINCH OR DAMAGE CONTROL CABLES.

- Raise lower handle section to operating position and squeeze the bottom ends of lower handle towards each other until the pin in handle can be inserted into one of the three height adjustment holes.
- Raise upper handle section to operating position, remove protective padding and tighten handle knobs securely.
- Remove any packing material from around control bar.
- Your handles may be adjusted for your mowing comfort. Refer to Service and Adjustments section of this manual.

# TO INSTALL ATTACHMENTS (See Fig. 1B)

Your lawn mower was shipped ready to be used as a mulcher. To convert to bagging or discharging:

- Open rear door and remove mulcher plug. Store mulcher plug in a safe place.
- You can now install catcher or optional clipping deflector.
- To return to mulching operation, install mulcher plug into discharge opening of mower. Be sure all tabs are seated properly.