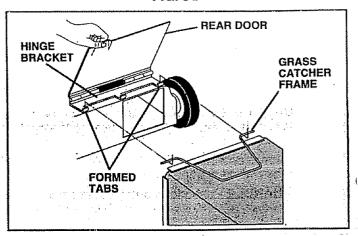

**NOTE**: If vinyl bindings are too stiff, hold them in warm water for a few minutes. If bag gets wet, let it dry before using.

- Close the flip lid. Flip lid must be closed while operating lawn mower.
- Lift the rear door on the mower housing and place the grass catcher frame onto the formed tabs on the rear door hinge bracket.
- The grass catcher is secured to the lawn mower housing when the rear door is lowered onto the grass catcher frame.