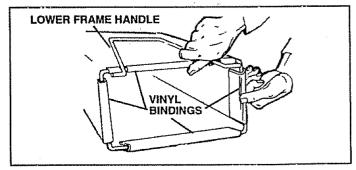

# TO ASSEMBLE AND ATTACH GRASS CATCHER (See Figs. 3A thru 4)

 Insert leg of tubular frame through front opening of grass catcher and thread frame into sewn hem of bag.

NOTE: Keep bag hem gathered on the straight leg of the tubular frame.

- When frame comes out the other end of sewn hem, immediately work the end of frame down inside the bag as shown in inset.
- Slide sewn hem evenly around the tubular frame until both ends of frame are exposed out of the front opening.
- Assemble lower frame to tubular frame as shown. Be sure handle is outside of bag and frames are fully seated as shown in inset.
- · Slip vinvl bindings over frame.

**NOTE**: If vinyl bindings are too stiff, hold them in warm water for a few minutes. If bag gets wet, let it dry before using.

- Close the flip lid. Flip lid must be closed while operating lawn mower.
- Lift the rear door on the mower housing and place the grass catcher frame onto the formed tabs on the rear door hinge bracket.
- The grass catcher is secured to the lawn mower housing when the rear door is lowered onto the grass catcher frame.