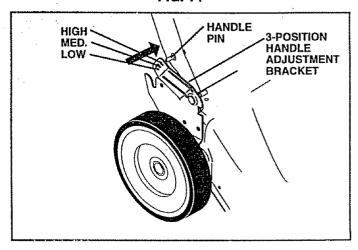

### TO ADJUST HANDLE (See Fig. 15)

The handle on your lawn mower has three (3) height positions - adjust to height that suits you.

 Squeeze the bottom ends of lower handle towards each other until the pin in handle can be inserted into one of the three height adjustment holes.