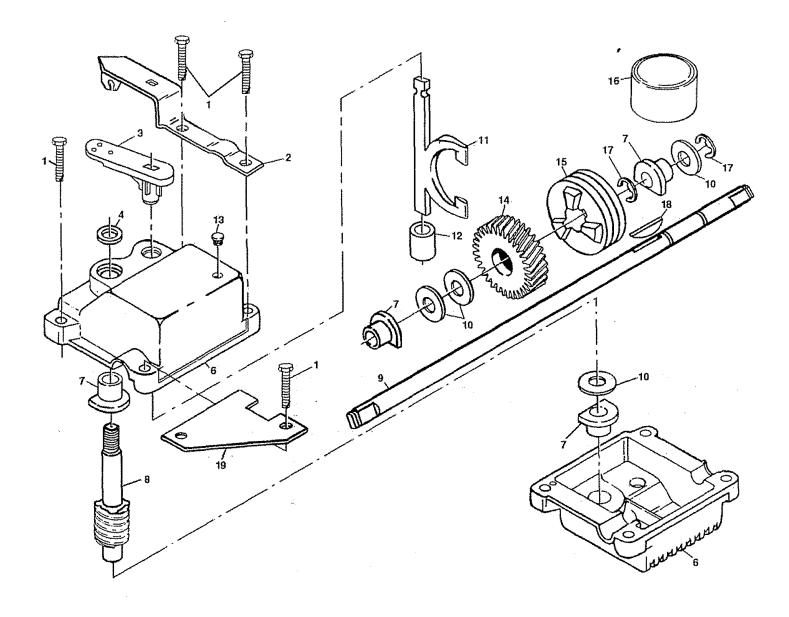

# TO REMOVE/REPLACE DRIVE BELT (See Fig. 14)

- Remove drive cover. Remove belt by pushing down on gear case pulley.
- Turn lawn mower on its side with carburetor and fuel cap up.
- Remove blade.
- Remove debris shield.
- Remove belt from engine pulley on crankshaft.
- Install new belt by reversing above steps.
- Always use factory approved belt to assure fit and long life.

### TO ADJUST HANDLE (See Fig. 15)

The handle on your lawn mower has three (3) height positions - adjust to height that suits you.

 Squeeze the bottom ends of lower handle towards each other until the pin in handle can be inserted into one of the three height adjustment holes.

FIG. 14

FIG. 15