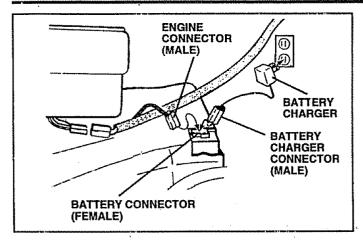

### TO PREPARE BATTERY (See Fig. 2)

**NOTE:** Your battery must be charged before you can start your lawn mower.

Disconnect engine battery (male) from battery connector (female)

FIG. 1A

FIG. 1B

- Connect battery charger connector (male) to battery connector (female).
- Plug battery charger into 110 volt A.C. outlet.
- Leave battery charger connected for 24 hours before starting your engine for the first time.
- After charging, connect engine connector (male) to battery connector (female).

Your engine has an integral alternator for partial charging. Connect your battery charger to charge battery as required.

IMPORTANT: THE ENGINE ALTERNATOR WILL NOT CHARGE A DISCHARGED BATTERY.

At the end of the mowing season the battery should be charged for 48 hours to protect the battery during winter storage.

CAUTION: Always disconnect the engine connector (male) from the battery connector (female) to prevent accidental starting when transporting or storing your lawn mower after the season.