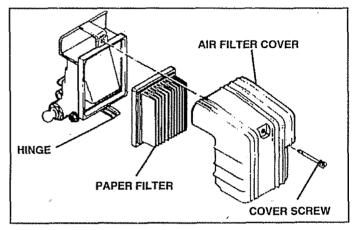

### TO CHANGE AIR FILTER (See Fig. 13)

- Loosen cover screw.
- · Swing cover down and remove from hinge.
- Pull paper filter out of air cleaner body.
- Clean air cleaner cover and body.
- Install a new paper filter.
- Reinstall cover to air cleaner body. Be sure hinge is assembled properly.
- Swing cover up and tighten cover screw. (Do not overtighten).