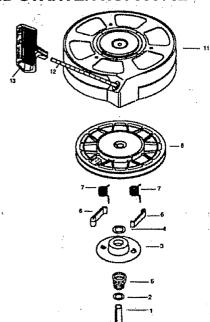

| Pinion Driver                               |
|       | 34951                                                       | Cup Washer                                  |
|       | 34952                                                       | Retainer Ring                               |
|       | 34948                                                       | Washer                                      |
|       | 34953                                                       | Drive Nut                                   |
| 18    | 590608                                                      | Dust Washer                                 |

**NOTE:** All component dimensions given in U.S. inches 1 inch = 25.4 mm

### **REWIND STARTER NO. 590702**



|        | PART<br>NO. | DESCRIPTION                      |
|--------|-------------|----------------------------------|
| -      | 590702      | Recoil Starter                   |
| 1      | 590599A     | Spring Pin (Incl. 4)             |
| 2<br>3 | 590600      | Washer -                         |
| 3      | 590696      | Retainer                         |
| 4      | 590601      | Washer                           |
| 5      | 590697      | Brake Spring                     |
| 6      | 590698      | Starter Dog                      |
| 7      | 590699      | Dog Spring                       |
| 8      | 590700      | Pulley & Rewind Spring Ass'y.    |
| 11     | 590703      | Starter Housing Ass'y.           |
|        |             | (40 degree grommet)              |
| 12     | 590535