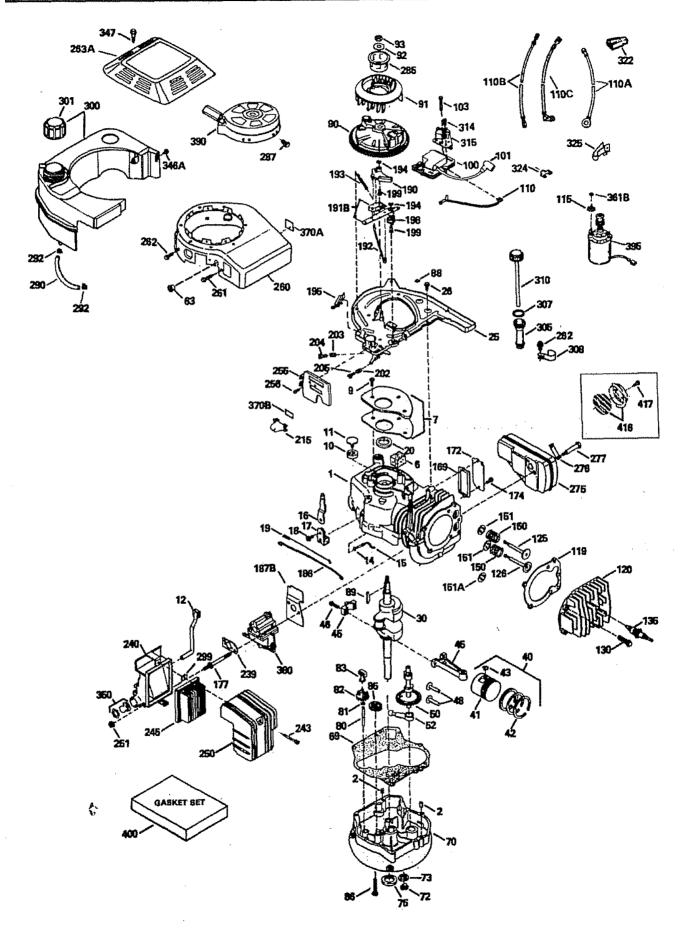

| 88080       | Dust Cover                           | 41         | 152019     | Wheel Adjuster Assembly (Right)       |
|            | 88118       | Felt Washer                          | 52         | 144748     | Catcher Tube                          |
|            | 67725       | Washer 1/2 x 1-1/2 x .134            | 53         | 144747     | Catcher Throat                        |
|            | 150434      | Control Bar                          | 54         | 149844     | Grassbag Assembly                     |
| 18         | 701037      | Selector Knob                        | 55         | 86012      | Driveshaft Cover                      |
| 25         | 152993      | Drive Cover Decal                    |            |            |                                       |



| ted too too          | DADT               | DESCRIPTION Cylinder (Incl. 2,10,20 & 125) Dowel Pin Breather Element *Breather Cover & Gasket Screw, 10-24 x 3/4" Breather Valve Body Check Valve Breather Tube Flat Washer Governor Rod (Machined) Governor Lever Governor Lever Clamp Screw, 8-32 x 5/16" Governor Spring Oil Seal Blower Housing Baffle Ass'y.(Incl.195) Screw, 1/4-20 x 5/8" Crankshaft Piston,Pin,Ring Set (Std.) Piston,Pin,Ring Set (.010 OS) Piston,Pin,Ring Set (.020 OS) Piston & Pin Ass'y.(Std.) (Incl. 43) Piston & Pin Ass'y. (.010 OS)(Incl.43) Piston & Pin Ass'y. (.020 OS)(Incl.43) Ring Set (.020 OS) Piston Pin Retaining Ring Connecting Rod Ass'y. (Incl. 46) Connecting Rod Bolt Valve Lifter Camshaft (MCR) Oil Pump Ass'y. Grommet * Mounting Flange Gasket Mounting Flange (Incl. 72