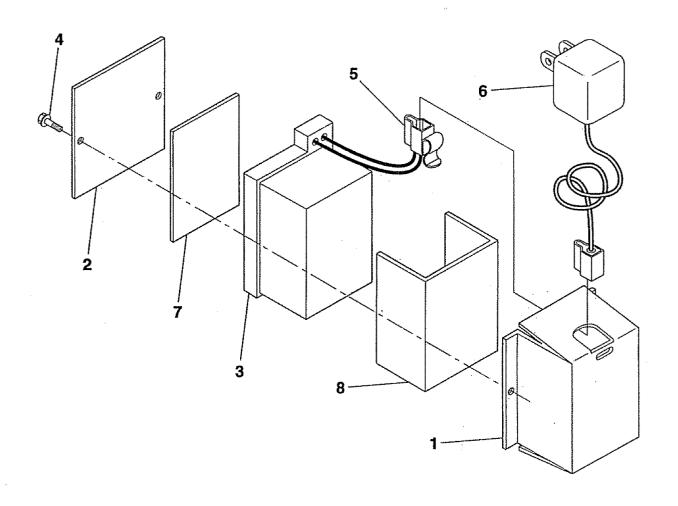

### TO PREPARE BATTERY (See Fig. 2)

**NOTE:** Your battery must be charged before you can start your lawn mower.

Disconnect engine battery (male) from battery connector (female)

FIG. 1A

FIG. 1B

- Connect battery charger connector (male) to battery connector (female).
- Plug battery charger into 110 volt A.C. outlet.
- Leave battery charger connected for 24 hours before starting your engine for the first time.
- After charging, connect engine connector (male) to battery connector (female).

Your engine has an integral alternator for partial charging. Connect your battery charger to charge battery as required.

IMPORTANT: THE ENGINE ALTERNATOR WILL NOT CHARGE A DISCHARGED BATTERY.

At the end of the mowing season the battery should be charged for 48 hours to protect the battery during winter storage.

CAUTION: Always disconnect the engine connector (male) from the battery connector (female) to prevent accidental starting when transporting or storing your lawn mower after the season.

# **ASSEMBLY**

FIG. 2