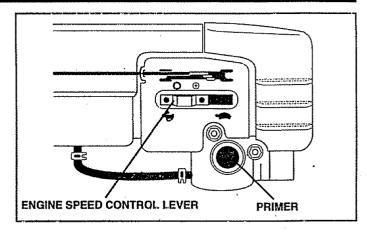

OPERATOR RRESENCE CONTROL - must be held down to the handle to start the engine. Release to stop the engine.

PRIMER - pumps additional fuel from the carburetor to the cylinder for use when starting a cold engine.

STARTER HANDLE - used for starting the engine.

**ELECTRIC START KEY** - used for starting the engine.

DRIVE CONTROL LEVER - used to engage power-propelled forward motion of lawn mower.

ENGINE SPEED CONTROL - located on the side of the engine which allows you to select either fast (4) or slow ( engine speed.

### TO START ENGINE

- To start a cold engine, push primer five (5) times before trying to start. Use a firm push. This step is not usually necessary when starting an engine which has already run for a few minutes.
- Move engine speed control lever to fast (\*) position.
- Hold operator presence control bar down to the handle.
- Turn electric start key clockwise to crank engine.