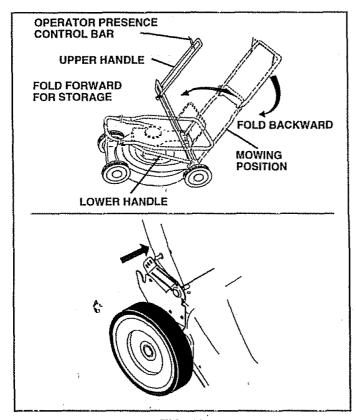

### HANDLE (See Fig.16)

- You can fold your lawn mower handle for storage.
- Loosen the two (2) handle knobs on sides of the upper handle and allow handle to fold down to the rear.
- Squeeze the bottom ends of lower handle toward each other until pins in handle clear the brackets and pivot entire handle assembly forward and allow it to rest on mower
- When setting up your handle from the storage position, the lower handle will require manually locking into the mowing position.

IMPORTANT: WHEN FOLDING THE HANDLE FOR STORAGE OR TRANSPORTATION, BE SURE TO FOLD THE HANDLE AS SHOWN OR YOU MAY DAMAGE THE CONTROL CABLES.

FIG. 16