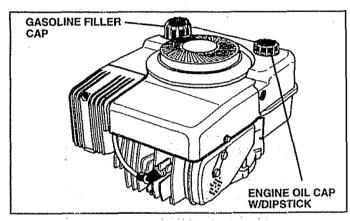

# BEFORE STARTING ENGINE OIL (See Fig. 9)

Your lawn mower is shipped without oil in the engine.

- Be sure mower is level and area around oil fill is clean.
- Remove engine oil cap w/dipstick and fill to the full-line on the dipstick.
- Use 27 ozs. of oil. For type and grade of oil to use, see "ENGINE" in Customer Responsibilities section of this manual.
- Pour oil slowly. Do not over fill.
- Check oil level before each use. Add oil if needed. Fill to full line on dipstick.
- To read proper level, tighten engine oil cap each time.
- Reinstall engine oil cap and tighten.
- After the first two (2) hours of mowing, change the oil, and every 25 hours thereafter. You may need to change the oil more often under dusty, dirty conditions.

### GAS (See Fig. 9)

 Fill fuel tank. Use fresh, clean, regular unleaded gasoline with a minimum of 87 octane. (Use of leaded gasoline will increase carbon and lead oxide deposits and reduce valve life). Do not mix oil with gasoline. Purchase fuel in quantities that can be used within 30 days to assure fuel freshness.