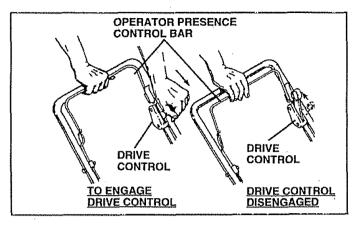

### **DRIVE CONTROL (See Fig. 8)**

- Self-propelling is controlled by holding the operator presence control bar down to the handle and pushing the drive control lever forward until it clicks; then release the lever.
- Forward motion will stop when the operator presence control bar is released. To stop forward motion without stopping engine, release the operator presence control bar slightly until the drive control disengages. Hold operator presence control bar down to handle to continue mowing without self-propelling.
- To keep drive control engaged when turning corners, push down on handle and lift front wheels off ground while turning lawn mower.

Your lawn mower is equipped with an operator presence control bar which requires the operator to be positioned behind the lawn mower handle to start and operate the lawn mower.