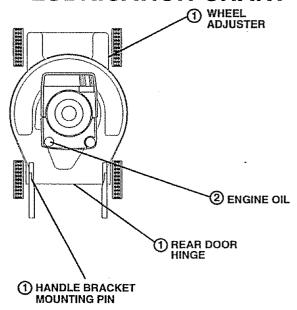

### **LUBRICATION CHART**

- 1 SPRAY LUBRICANT
- ② REFER TO CUSTOMER RESPONSIBILITIES "ENGINE" SECTION.

IMPORTANT: DO NOT OIL OR GREASE PLASTIC WHEEL BEARINGS. VISCOUS LUBRICANTS WILL ATTRACT DUST AND DIRT THAT WILL SHORTEN THE LIFE OF THE SELF LUBRICATING BEARINGS. IF YOU FEEL THEY MUST BE LUBRICATED, USE ONLY A DRY, POWDERED GRAPHITE TYPE LUBRICANT SPARINGLY.

#### DRIVE WHEELS

Check front drive wheels each time before you mow to be sure they move freely.

The wheels not turning freely means trash, grass cuttings, etc. are in the drive wheel area and must be cleaned to free drive wheels.

If necessary to clean the drive wheels, check both front wheels.

- Remove hubcaps, hairpin cotters and washers.
- Remove wheels from wheel adjusters.
- Remove any trash or grass cuttings from inside the dust cover, pinion and/or drive wheel gear teeth.
- Put wheels back in place.
- If after cleaning, the drive wheels do not turn freely, contact your nearest service center.