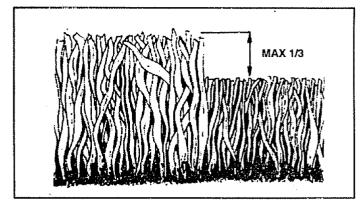

### MULCHING MOWING TIPS

IMPORTANT: FOR BEST PERFORMANCE, KEEP MOWER HOUSING FREE OF BUILT-UP GRASS AND TRASH. SEE "CLEANING" IN CUSTOMER RESPONSIBILITIES SECTION OF THIS MANUAL.

- The special mulching blade will recut the grass clippings many times and reduce them in size so that as they fall onto the lawn they will disperse into the grass and not be noticed. Also, the mulched grass will biodegrade quickly to provide nutrients for the lawn. Always mulch with your highest engine (blade) speed as this will provide the best recutting action of the blades.
- Avoid cutting your lawn when it is wet. Wet grass tends to form clumps and interferes with the mulching action. The best time to mow your lawn is the early afternoon. At this time the grass has dried and the newly cut area will not be exposed to the direct sun.
- For best results, adjust the lawn mower cutting height so that the lawn mower cuts off only the top one-third of the grass blades (See Fig. 10). If the lawn is overgrown it will be necessary to raise the height of cut to reduce pushing effort and to keep from overloading the engine and leaving clumps of mulched grass. For extremely heavy mulching, reduce your width of cut by overlapping previously cut path and mow slowly.
- Certain types of grass and grass conditions may require that an area be mulched a second time to completely hide the clippings. When doing a second cut, mow across or perpendicular to the first cut path.
- Change your cutting pattern from week to week. Mow north to south one week then change to east to west the next week. This will help prevent matting and graining of the lawn.