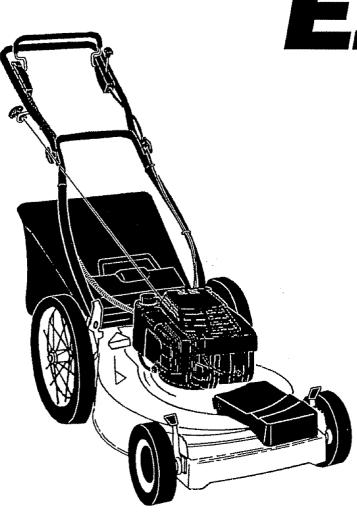

# CRAFTSMAN®

MODEL NUMBER 917.376360 OWNER'S MANUAL

- Assembly
- Operation
- Customer Responsibilities
- Service
- Adjustments
- Repair Parts

Caution:
Read and Follow
all Safety Rules
and Instructions
Before Operating
This Equipment