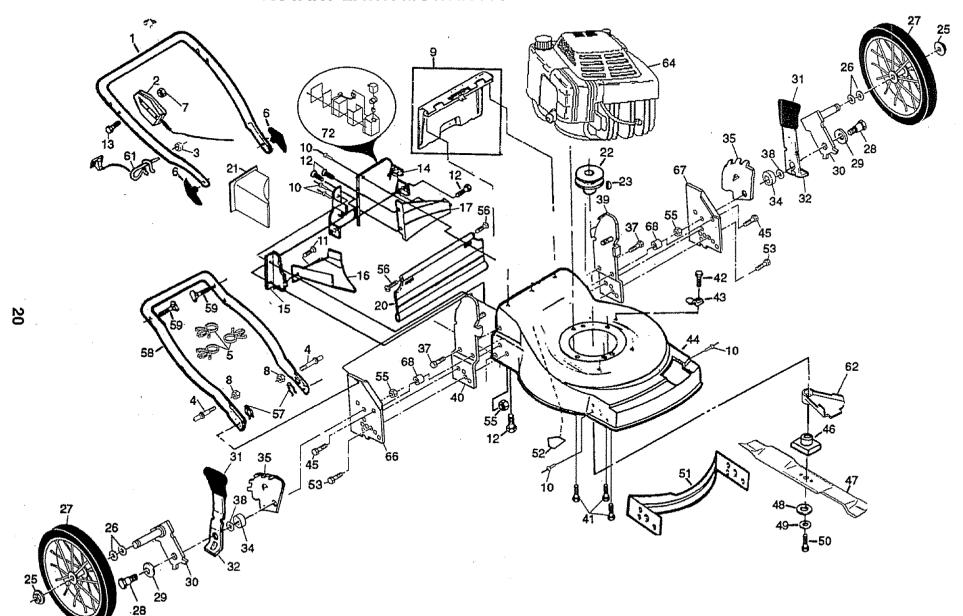

AWN MOWER - - MODEL NO. 917.376360**



| KEY<br>NO. | PART<br>NO. | DESCRIPTION                           |
|------------|-------------|---------------------------------------|
| 1          | 86334X479   | Battery Bracket                       |
| 2          | 86337X479   | Battery Cover                         |
| 3          | 750909      | Battery                               |
| . 4        | 750097      | Hex Washer Head Screw<br># 10-24 x1/2 |
| 5          | 86353       | Connector Mounting Clip               |
| 6          | 111549X     | Battery Charger                       |
| 7          | 86649       | Battery Pad                           |
| 8          | 134861      | Battery Wrap                          |
|            |             |                                       |



|                                             |           | <i>G</i> <sub>2</sub> 2 |                                                                                                                                                                                                                                                                                                                                                                                                                                                                        |                                                                                                                                                                                                                      |