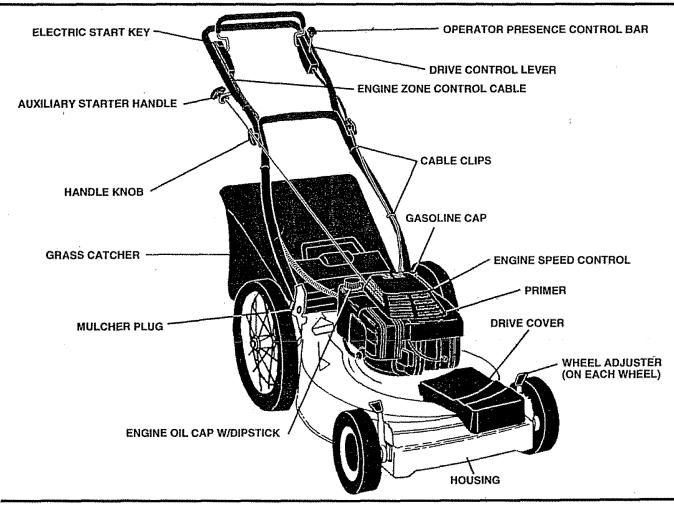

### KNOW YOUR LAWN MOWER

READ THIS OWNER'S MANUAL AND SAFETY RULES BEFORE OPERATING YOUR LAWN MOWER. Compare the illustrations with your lawn mower to familiarize yourself with the location of various controls and adjustments. Save this manual for future reference.

OPERATOR RRESENCE CONTROL - must be held down to the handle to start the engine. Release to stop the engine.

PRIMER - pumps additional fuel from the carburetor to the cylinder for use when starting a cold engine.

STARTER HANDLE - used for starting the engine.

**ELECTRIC START KEY** - used for starting the engine.

DRIVE CONTROL LEVER - used to engage power-propelled forward motion of lawn mower.

ENGINE SPEED CONTROL - located on the side of the engine which allows you to select either fast (4) or slow ( engine speed.

MULCHER PLUG - must be removed to convert to bagging or discharging operation.

The operation of any lawn mower can result in foreign objects thrown into the eyes, which can result in severe eye damage. Always wear safety glasses or eye shields while operating your lawn mower or performing any adjustments or repairs. We recommend a wide vision safety mask over the spectacles or standard safety glasses.