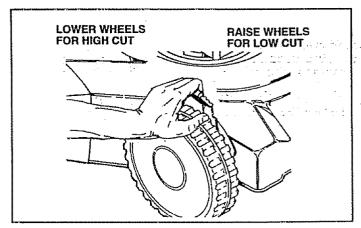

### TO ADJUST CUTTING HEIGHT (See Fig. 6)

- Raise wheels for low cut and lower wheels for high cut.
- Wheels are set in low cut for shipping. Adjust cutting height to suit your requirements. Medium position is best for most lawns.
- To change cutting height, squeeze adjuster lever toward wheel. Move wheel up or down to suit your requirements. Be sure all wheels are in the same setting.