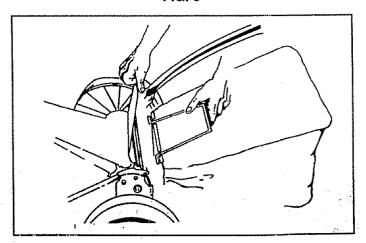

### TO ADJUST HANDLE (See Fig. 15)

The handle on your lawn mower has three (3) height positions - adjust to height that suits you.

 Squeeze the bottom ends of lower handle towards each other until the pin in handle can be inserted into one of the three height adjustment holes.