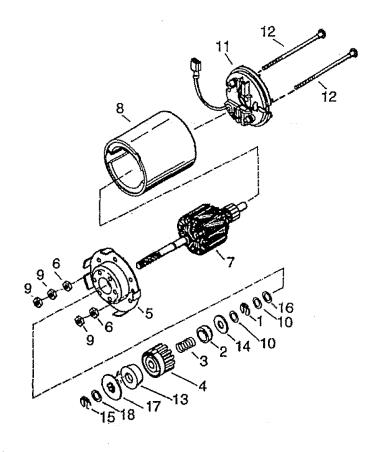

|     |        |                                                    |

### **ELECTRIC STARTER NO. 36086**



|       | PART<br>NO.                                                 | DESCRIPTION                                 |
|-------|-------------------------------------------------------------|---------------------------------------------|
| <br>1 | 36086<br>34955                                              | Electric Starter (12 Volt)<br>Retainer Ring |
| 2     | 34950<br>34954<br>34954<br>36202<br>33450<br>34944<br>34945 | Spring Retainer                             |
| 3     | 34954                                                       | Spring                                      |
| 4     | 34949A                                                      | Gear                                        |
| 5     | 36202                                                       | Drive End Cap Ass'