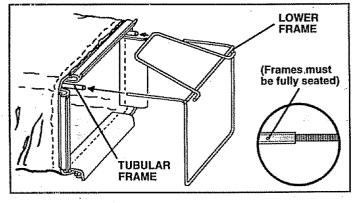

- When frame comes out the other end of sewn hem, immediately work the end of frame down inside the bag as shown in inset.
- Slide sewn hem evenly around the tubular frame until both ends of frame are exposed out of the front opening.
- Assemble lower frame to tubular frame as shown. Be sure handle is outside of bag and frames are fully seated as shown in inset.
- · Slip vinvl bindings over frame.