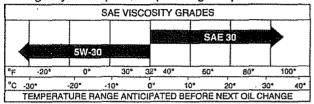

# ENGINE LUBRICATION

Use only high quality detergent oil rated with API service classification SF or SG. Select the oil's SAE viscosity grade according to your expected operating temperature.

**NOTE:** Although multi-viscosity oils (5W30, 10W30 etc.) improve starting in cold weather, these multi-viscosity oils will result in increased oil consumption when used above 32°F. Check your engine oil level more frequently to avoid possible engine damage from running low on oil.