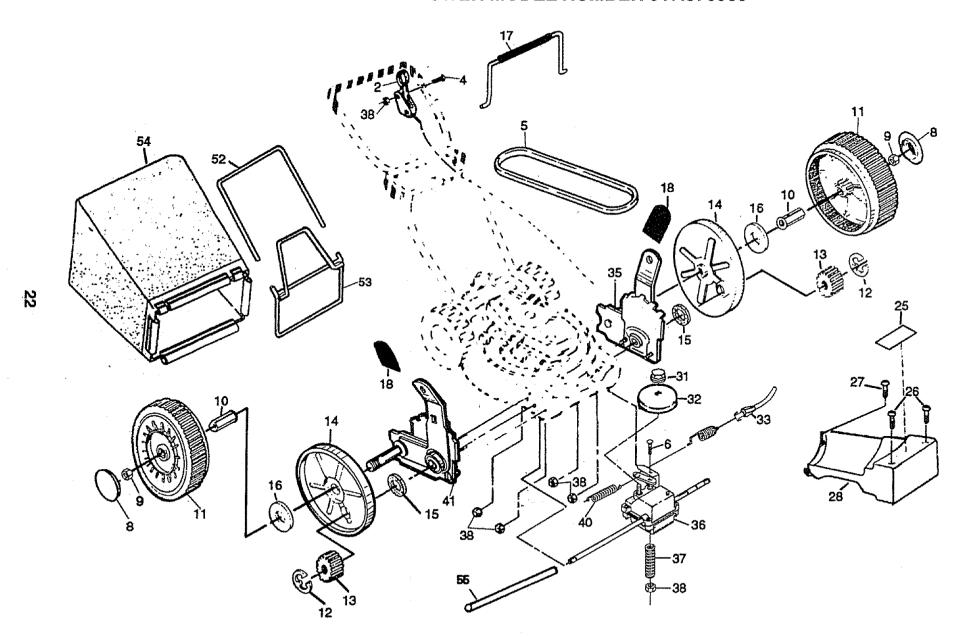

| Chute Deflector                                                                                                                                                                                                                                                                                                                                                                                                                                                                                                                                                                                                                                                                                                                  |



| KEY<br>NO. | PART<br>NO. | DESCRIPTION                          | KEY<br>NO. | PART<br>NO | DESCRIPTION                           |
|------------|-------------|--------------------------------------|------------|------------|---------------------------------------|
| 2          | 148312      | Drive Control                        | 26         | 146072     | Pan Head Tapping Screw #10-24 x 2-3/4 |
| 4          | 144929      | Hex Washer Head Screw 1/4-20 x 2-1/8 | 27         | 750097     | Hex Washer Head Screw #10-24 x 3/4    |
| 5          | 137078      | V-Belt                               | 28         | 137088     | Drive Cover                           |
| 6          | 700875      | Carriage Bolt 1/4-20 x 2-3/4         | 31         | 132010     | Hex Flange Nut