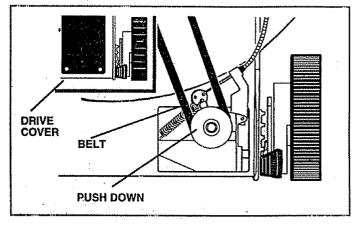

# TO REMOVE/REPLACE DRIVE BELT (See Fig. 14)

- Remove drive cover. Remove belt by pushing down on gear case pulley.
- Turn lawn mower on its side with carburetor and fuel cap up.
- Remove blade.
- Remove debris shield.
- Remove belt from engine pulley on crankshaft.
- Install new belt by reversing above steps.
- Always use factory approved belt to assure fit and long life.