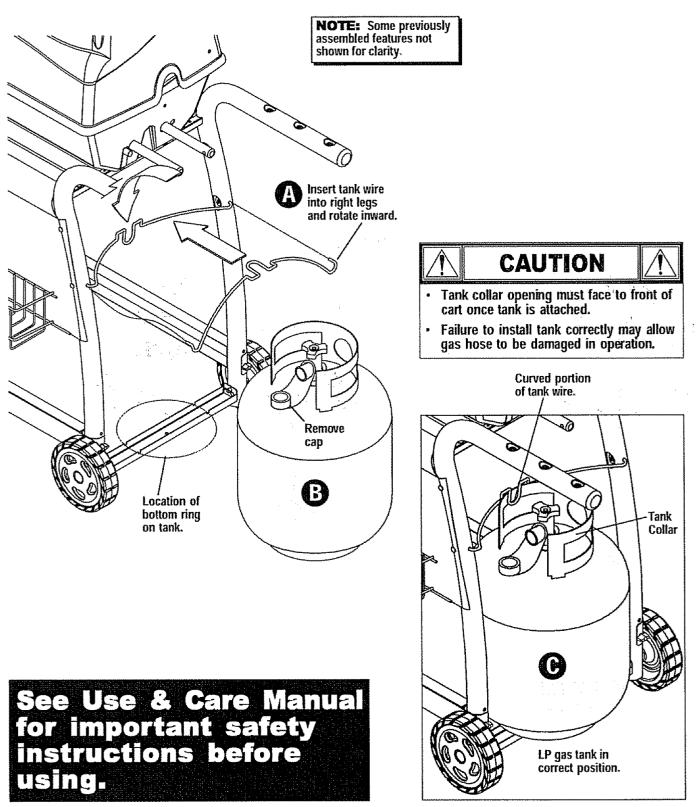

NOTE: Do not allow ignitor wire to contact the grill bottom. A damaged wire may impair ignitor function.

Tank Wire And LP Tank Assembly

- □ Install tank wire into right leg assembly.
- Place LP tank onto tank support bracket and snap tank wire over tank collar.
- See Use & Care Manual for connection of regulator to LP tank.
- ▲ LP GAS TANK IS SOLD SEPARATELY. Before attaching to grill and regulator, fill and leak check. See Use & Care Manual.
- Curved portion of tank wire should be inside of tank collar.