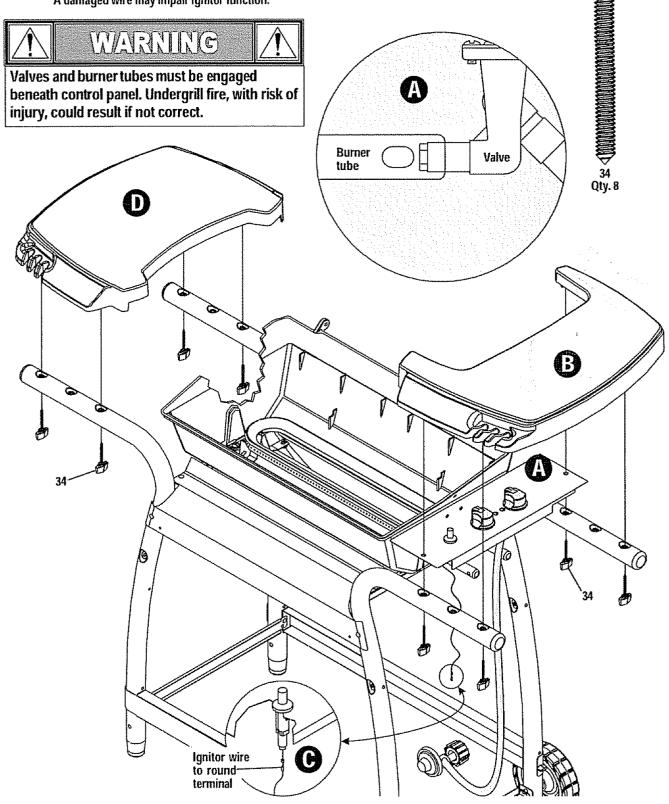

## PARTS DIAGRAM- Model No. 415.152043

Control Panel And Side Shelf Assembly Position control panel valves inside ends of burners (see inset A). Install control panel and shelf with cut-out to right side of cart. Attach ignitor wire to round terminal on bottom of ignitor. Install remaining shelf to left side of cart.

NOTE: Do not allow ignitor wire to contact the grill bottom. A damaged wire may impair ignitor function.

Tank Wire And LP Tank Assembly

- □ Install tank wire into right leg assembly.
- Place LP tank onto tank support bracket and snap tank wire over tank collar.
- See Use & Care Manual for connection of regulator to LP tank.
- ▲ LP GAS TANK IS SOLD SEPARATELY. Before attaching to grill and regulator, fill and leak check. See Use & Care Manual.
- Curved portion of tank wire should be inside of tank collar.