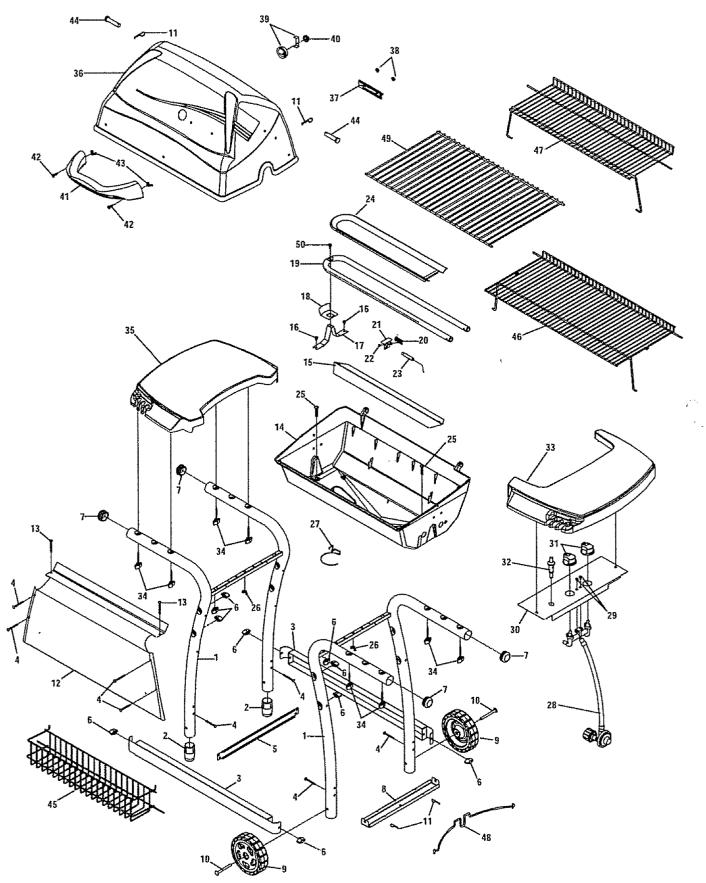

### PARTS LIST - Model No. 415.152043

| Key | Qty | Description                                                                                                                                                                                                                                                                                                                                                                                                                                                                                                                                                                                                                                                                                                                                                                                                                                                                                                                                                                                                                                                                                                                                                                                                                                                                                                                                                                                                                                                                                                                                                                                                                                                                                                                                                                                                                                                                                                                                                                                                                                                                                                             | Part #              | Key | Oty | Description                | Part #            |
|-----|-----|-------------------------------------------------------------------------------------------------------------------------------------------------------------------------------------------------------------------------------------------------------------------------------------------------------------------------------------------------------------------------------------------------------------------------------------------------------------------------------------------------------------------------------------------------------------------------------------------------------------------------------------------------------------------------------------------------------------------------------------------------------------------------------------------------------------------------------------------------------------------------------------------------------------------------------------------------------------------------------------------------------------------------------------------------------------------------------------------------------------------------------------------------------------------------------------------------------------------------------------------------------------------------------------------------------------------------------------------------------------------------------------------------------------------------------------------------------------------------------------------------------------------------------------------------------------------------------------------------------------------------------------------------------------------------------------------------------------------------------------------------------------------------------------------------------------------------------------------------------------------------------------------------------------------------------------------------------------------------------------------------------------------------------------------------------------------------------------------------------------------------|---------------------|-----|-----|----------------------------|-------------------|
| 1   | 2   | Leg Assembly                                                                                                                                                                                                                                                                                                                                                                                                                                                                                                                                                                                                                                                                                                                                                                                                                                                                                                                                                                                                                                                                                                                                                                                                                                                                                                                                                                                                                                                                                                                                                                                                                                                                                                                                                                                                                                                                                                                                                                                                                                                                                                            | 4502102             | 26  | 2   | 1/4-20 Wing Nut            | 4080221 STD541625 |
| 2   | 2   | Leg Extender and an and a second                                                                                                                                                                                                                                                                                                                                                                                                                                                                                                                                                                                                                                                                                                                                                                                                                                                                                                                                                                                                                                                                                                                                                                                                                                                                                                                                                                                                                                                                                                                                                                                                                                                                                                                                                                                                                                                                                                                                                                                                                                                                                        | 4154492             | 27  | 1   | Grease Clip                | 5156607           |
| 3   | 2   | Rail                                                                                                                                                                                                                                                                                                                                                                                                                                                                                                                                                                                                                                                                                                                                                                                                                                                                                                                                                                                                                                                                                                                                                                                                                                                                                                                                                                                                                                                                                                                                                                                                                                                                                                                                                                                                                                                                                                                                                                                                                                                                                                                    | 4503099             | 28  | 1   | Valve/Hose/Regulator       | . 4524120         |
| 4   | 8   | #10-24x2* Carriage Bolt                                                                                                                                                                                                                                                                                                                                                                                                                                                                                                                                                                                                                                                                                                                                                                                                                                                                                                                                                                                                                                                                                                                                                                                                                                                                                                                                                                                                                                                                                                                                                                                                                                                                                                                                                                                                                                                                                                                                                                                                                                                                                                 | 4080064             | 29  | 2   | #10-24x3/8* Machine Screw  | 4080379 STD511003 |
| 5   | 1   | Brace                                                                                                                                                                                                                                                                                                                                                                                                                                                                                                                                                                                                                                                                                                                                                                                                                                                                                                                                                                                                                                                                                                                                                                                                                                                                                                                                                                                                                                                                                                                                                                                                                                                                                                                                                                                                                                                                                                                                                                                                                                                                                                                   | 4503047             | 30  | 1   | Control Panel              | . 4526041         |
| 6   | 10  | #10-24 Plastic Tee Knob                                                                                                                                                                                                                                                                                                                                                                                                                                                                                                                                                                                                                                                                                                                                                                                                                                                                                                                                                                                                                                                                                                                                                                                                                                                                                                                                                                                                                                                                                                                                                                                                                                                                                                                                                                                                                                                                                                                                                                                                                                                                                                 | 4080087             | 31  | 2   | Control Knob               | 4154470           |
| 7   | 4   | 1-1/2" End Cap                                                                                                                                                                                                                                                                                                                                                                                                                                                                                                                                                                                                                                                                                                                                                                                                                                                                                                                                                                                                                                                                                                                                                                                                                                                                                                                                                                                                                                                                                                                                                                                                                                                                                                                                                                                                                                                                                                                                                                                                                                                                                                          | 4154246             | 32  | 1   | Ignitor                    | 4153713           |
| 8   | 1   | Tank Support Bracket                                                                                                                                                                                                                                                                                                                                                                                                                                                                                                                                                                                                                                                                                                                                                                                                                                                                                                                                                                                                                                                                                                                                                                                                                                                                                                                                                                                                                                                                                                                                                                                                                                                                                                                                                                                                                                                                                                                                                                                                                                                                                                    | 4503027             | 33  | 1   | Right Side Shelf           | 4154375           |
| 9   | 2   | Wheel where is a second | 4156956             | 34  | 8   | #10-16x2-1/4" Wing Screw   | 4080073           |
| 10  | 2   | 5/16" Axle Bolt                                                                                                                                                                                                                                                                                                                                                                                                                                                                                                                                                                                                                                                                                                                                                                                                                                                                                                                                                                                                                                                                                                                                                                                                                                                                                                                                                                                                                                                                                                                                                                                                                                                                                                                                                                                                                                                                                                                                                                                                                                                                                                         | 4080155             | 35  | 1   | Left Side Shelf            | 4154373           |
| 11  | 4   | 1" Hitch Pin.                                                                                                                                                                                                                                                                                                                                                                                                                                                                                                                                                                                                                                                                                                                                                                                                                                                                                                                                                                                                                                                                                                                                                                                                                                                                                                                                                                                                                                                                                                                                                                                                                                                                                                                                                                                                                                                                                                                                                                                                                                                                                                           | 4080062             | 36  | 1   | Grill Lid                  | 4580161           |
| 12  | 1   | Front Panel                                                                                                                                                                                                                                                                                                                                                                                                                                                                                                                                                                                                                                                                                                                                                                                                                                                                                                                                                                                                                                                                                                                                                                                                                                                                                                                                                                                                                                                                                                                                                                                                                                                                                                                                                                                                                                                                                                                                                                                                                                                                                                             | . 4526044           | 37  | 1   | Logo Plate                 | 4157122           |
| 13  | 2   | #10-24x1-1/4" Carriage Bolt                                                                                                                                                                                                                                                                                                                                                                                                                                                                                                                                                                                                                                                                                                                                                                                                                                                                                                                                                                                                                                                                                                                                                                                                                                                                                                                                                                                                                                                                                                                                                                                                                                                                                                                                                                                                                                                                                                                                                                                                                                                                                             | 4080074             | 38  | 2   | 3/16" Pal Nut              | 4153096           |
| 14  | 1   | Grill Bottom                                                                                                                                                                                                                                                                                                                                                                                                                                                                                                                                                                                                                                                                                                                                                                                                                                                                                                                                                                                                                                                                                                                                                                                                                                                                                                                                                                                                                                                                                                                                                                                                                                                                                                                                                                                                                                                                                                                                                                                                                                                                                                            | . 4580191           | 39  | 1   | Heat Indicator/Bracket     | 4156800           |
|     | 1   | Air Shield                                                                                                                                                                                                                                                                                                                                                                                                                                                                                                                                                                                                                                                                                                                                                                                                                                                                                                                                                                                                                                                                                                                                                                                                                                                                                                                                                                                                                                                                                                                                                                                                                                                                                                                                                                                                                                                                                                                                                                                                                                                                                                              | . 5501037           | 40  | 1   | #10-24 Hex Nut (keps)      | . 4080208         |
| 16  | 2   | #10x1/2", T-20. Self-Tap Screw.                                                                                                                                                                                                                                                                                                                                                                                                                                                                                                                                                                                                                                                                                                                                                                                                                                                                                                                                                                                                                                                                                                                                                                                                                                                                                                                                                                                                                                                                                                                                                                                                                                                                                                                                                                                                                                                                                                                                                                                                                                                                                         | 4080043             | 41  | 1   | Handle                     | . 4154473         |
| 17  | 1   | Lower Burner Bracket                                                                                                                                                                                                                                                                                                                                                                                                                                                                                                                                                                                                                                                                                                                                                                                                                                                                                                                                                                                                                                                                                                                                                                                                                                                                                                                                                                                                                                                                                                                                                                                                                                                                                                                                                                                                                                                                                                                                                                                                                                                                                                    |                     | 42  | 2   | #10-24x1* Machine Screw    | 4080302 STD511010 |
| 18  | 1   | Upper Burner Bracket                                                                                                                                                                                                                                                                                                                                                                                                                                                                                                                                                                                                                                                                                                                                                                                                                                                                                                                                                                                                                                                                                                                                                                                                                                                                                                                                                                                                                                                                                                                                                                                                                                                                                                                                                                                                                                                                                                                                                                                                                                                                                                    | 4500248             | 43  | 2   | #10-24 Wing Nut            | 4080063           |
| 19  | 1   | Tube Burner                                                                                                                                                                                                                                                                                                                                                                                                                                                                                                                                                                                                                                                                                                                                                                                                                                                                                                                                                                                                                                                                                                                                                                                                                                                                                                                                                                                                                                                                                                                                                                                                                                                                                                                                                                                                                                                                                                                                                                                                                                                                                                             | 5068007             | 44  | Z   | 1/4x1-1/8* Hinge Pin       | 4156513           |
| 20  | 1   | Wire Mesh                                                                                                                                                                                                                                                                                                                                                                                                                                                                                                                                                                                                                                                                                                                                                                                                                                                                                                                                                                                                                                                                                                                                                                                                                                                                                                                                                                                                                                                                                                                                                                                                                                                                                                                                                                                                                                                                                                                                                                                                                                                                                                               | 4153741             | 45  | 1   | Condiment Basket           | 4151004           |
| 21  | 1   | Ignitor Shield                                                                                                                                                                                                                                                                                                                                                                                                                                                                                                                                                                                                                                                                                                                                                                                                                                                                                                                                                                                                                                                                                                                                                                                                                                                                                                                                                                                                                                                                                                                                                                                                                                                                                                                                                                                                                                                                                                                                                                                                                                                                                                          | . 4501764           | 46  | 1   | Lower SwingAway            | 4152124           |
| 22  | 1   | #6-20x3/8" Self-Tap Screw                                                                                                                                                                                                                                                                                                                                                                                                                                                                                                                                                                                                                                                                                                                                                                                                                                                                                                                                                                                                                                                                                                                                                                                                                                                                                                                                                                                                                                                                                                                                                                                                                                                                                                                                                                                                                                                                                                                                                                                                                                                                                               | 4080086             | 47  | 1   | Upper SwingAway            | 4156448           |
| 23  | 1   | Electrode/Wire Assembly                                                                                                                                                                                                                                                                                                                                                                                                                                                                                                                                                                                                                                                                                                                                                                                                                                                                                                                                                                                                                                                                                                                                                                                                                                                                                                                                                                                                                                                                                                                                                                                                                                                                                                                                                                                                                                                                                                                                                                                                                                                                                                 | 5156105             | 48  | 1   | Tank Wire                  | . 4154195         |
| 24  | 1   | Drip VapoRISER Bar                                                                                                                                                                                                                                                                                                                                                                                                                                                                                                                                                                                                                                                                                                                                                                                                                                                                                                                                                                                                                                                                                                                                                                                                                                                                                                                                                                                                                                                                                                                                                                                                                                                                                                                                                                                                                                                                                                                                                                                                                                                                                                      | 4501750             | 49  | 1   | Cooking Grate              | 4152739           |
| 25  | 2   | 1/4-20x1-1/2" Machine Screw                                                                                                                                                                                                                                                                                                                                                                                                                                                                                                                                                                                                                                                                                                                                                                                                                                                                                                                                                                                                                                                                                                                                                                                                                                                                                                                                                                                                                                                                                                                                                                                                                                                                                                                                                                                                                                                                                                                                                                                                                                                                                             | . 4080324 STD512515 | 50  | 1   | #10-16x1/2* Self-Tap Screw | . 4080059         |

## PARTS DIAGRAM- Model No. 415.152043

Control Panel And Side Shelf Assembly Position control panel valves inside ends of burners (see inset A). Install control panel and shelf with cut-out to right side of cart. Attach ignitor wire to round terminal on bottom of ignitor. Install remaining shelf to left side of cart.

NOTE: Do not allow ignitor wire to contact the grill bottom. A damaged wire may impair ignitor function.

Tank Wire And LP Tank Assembly

- □ Install tank wire into right leg assembly.
- Place LP tank onto tank support bracket and snap tank wire over tank collar.
- See Use & Care Manual for connection of regulator to LP tank.
- ▲ LP GAS TANK IS SOLD SEPARATELY. Before attaching to grill and regulator, fill and leak check. See Use & Care Manual.
- Curved portion of tank wire should be inside of tank collar.

Cooking Grate Assembly Place cooking grate onto grate rests in grill bottom.