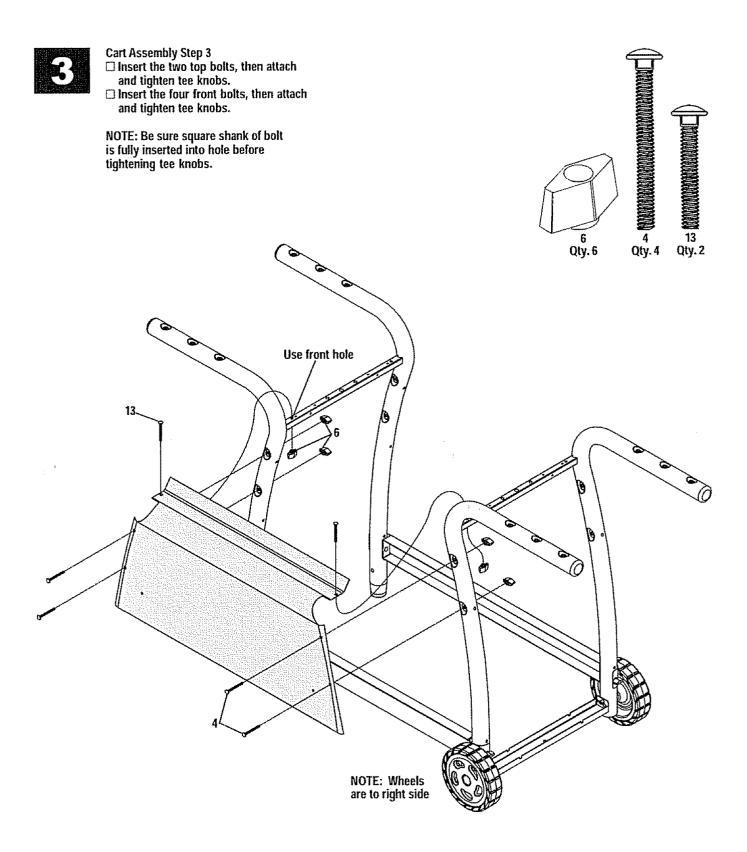

### PARTS LIST - Model No. 415.152043

| Key | Qty | Description                                                                                                                                                                                                                                                                                                                                                                                                                                                                                                                                                                                                                                                                                                                                                                                                                                                                                                                                                                                                                                                                                                                                                                                                                                                                                                                                                                                                                                                                                                                                                                                                                                                                                                                                                                                                                                                                                                                                                                                                                                                                                                             | Part #              | Key | Oty | Description                | Part #            |
|-----|-----|-------------------------------------------------------------------------------------------------------------------------------------------------------------------------------------------------------------------------------------------------------------------------------------------------------------------------------------------------------------------------------------------------------------------------------------------------------------------------------------------------------------------------------------------------------------------------------------------------------------------------------------------------------------------------------------------------------------------------------------------------------------------------------------------------------------------------------------------------------------------------------------------------------------------------------------------------------------------------------------------------------------------------------------------------------------------------------------------------------------------------------------------------------------------------------------------------------------------------------------------------------------------------------------------------------------------------------------------------------------------------------------------------------------------------------------------------------------------------------------------------------------------------------------------------------------------------------------------------------------------------------------------------------------------------------------------------------------------------------------------------------------------------------------------------------------------------------------------------------------------------------------------------------------------------------------------------------------------------------------------------------------------------------------------------------------------------------------------------------------------------|---------------------|-----|-----|----------------------------|-------------------|
| 1   | 2   | Leg Assembly                                                                                                                                                                                                                                                                                                                                                                                                                                                                                                                                                                                                                                                                                                                                                                                                                                                                                                                                                                                                                                                                                                                                                                                                                                                                                                                                                                                                                                                                                                                                                                                                                                                                                                                                                                                                                                                                                                                                                                                                                                                                                                            | 4502102             | 26  | 2   | 1/4-20 Wing Nut            | 4080221 STD541625 |
| 2   | 2   | Leg Extender and an and a second                                                                                                                                                                                                                                                                                                                                                                                                                                                                                                                                                                                                                                                                                                                                                                                                                                                                                                                                                                                                                                                                                                                                                                                                                                                                                                                                                                                                                                                                                                                                                                                                                                                                                                                                                                                                                                                                                                                                                                                                                                                                                        | 4154492             | 27  | 1   | Grease Clip                | 5156607           |
| 3   | 2   | Rail                                                                                                                                                                                                                                                                                                                                                                                                                                                                                                                                                                                                                                                                                                                                                                                                                                                                                                                                                                                                                                                                                                                                                                                                                                                                                                                                                                                                                                                                                                                                                                                                                                                                                                                                                                                                                                                                                                                                                                                                                                                                                                                    | 4503099             | 28  | 1   | Valve/Hose/Regulator       | . 4524120         |
| 4   | 8   | #10-24x2* Carriage Bolt                                                                                                                                                                                                                                                                                                                                                                                                                                                                                                                                                                                                                                                                                                                                                                                                                                                                                                                                                                                                                                                                                                                                                                                                                                                                                                                                                                                                                                                                                                                                                                                                                                                                                                                                                                                                                                                                                                                                                                                                                                                                                                 | 4080064             | 29  | 2   | #10-24x3/8* Machine Screw  | 4080379 STD511003 |
| 5   | 1   | Brace                                                                                                                                                                                                                                                                                                                                                                                                                                                                                                                                                                                                                                                                                                                                                                                                                                                                                                                                                                                                                                                                                                                                                                                                                                                                                                                                                                                                                                                                                                                                                                                                                                                                                                                                                                                                                                                                                                                                                                                                                                                                                                                   | 4503047             | 30  | 1   | Control Panel              | . 4526041         |
| 6   | 10  | #10-24 Plastic Tee Knob                                                                                                                                                                                                                                                                                                                                                                                                                                                                                                                                                                                                                                                                                                                                                                                                                                                                                                                                                                                                                                                                                                                                                                                                                                                                                                                                                                                                                                                                                                                                                                                                                                                                                                                                                                                                                                                                                                                                                                                                                                                                                                 | 4080087             | 31  | 2   | Control Knob               | 4154470           |
| 7   | 4   | 1-1/2" End Cap                                                                                                                                                                                                                                                                                                                                                                                                                                                                                                                                                                                                                                                                                                                                                                                                                                                                                                                                                                                                                                                                                                                                                                                                                                                                                                                                                                                                                                                                                                                                                                                                                                                                                                                                                                                                                                                                                                                                                                                                                                                                                                          | 4154246             | 32  | 1   | Ignitor                    | 4153713           |
| 8   | 1   | Tank Support Bracket                                                                                                                                                                                                                                                                                                                                                                                                                                                                                                                                                                                                                                                                                                                                                                                                                                                                                                                                                                                                                                                                                                                                                                                                                                                                                                                                                                                                                                                                                                                                                                                                                                                                                                                                                                                                                                                                                                                                                                                                                                                                                                    | 4503027             | 33  | 1   | Right Side Shelf           | 4154375           |
| 9   | 2   | Wheel where is a second | 4156956             | 34  | 8   | #10-16x2-1/4" Wing Screw   | 4080073           |
| 10  | 2   | 5/16" Axle Bolt                                                                                                                                                                                                                                                                                                                                                                                                                                                                                                                                                                                                                                                                                                                                                                                                                                                                                                                                                                                                                                                                                                                                                                                                                                                                                                                                                                                                                                                                                                                                                                                                                                                                                                                                                                                                                                                                                                                                                                                                                                                                                                         | 4080155             | 35  | 1   | Left Side Shelf            | 4154373           |
| 11  | 4   | 1" Hitch Pin.                                                                                                                                                                                                                                                                                                                                                                                                                                                                                                                                                                                                                                                                                                                                                                                                                                                                                                                                                                                                                                                                                                                                                                                                                                                                                                                                                                                                                                                                                                                                                                                                                                                                                                                                                                                                                                                                                                                                                                                                                                                                                                           | 4080062             | 36  | 1   | Grill Lid                  | 4580161           |
| 12  | 1   | Front Panel                                                                                                                                                                                                                                                                                                                                                                                                                                                                                                                                                                                                                                                                                                                                                                                                                                                                                                                                                                                                                                                                                                                                                                                                                                                                                                                                                                                                                                                                                                                                                                                                                                                                                                                                                                                                                                                                                                                                                                                                                                                                                                             | . 4526044           | 37  | 1   | Logo Plate                 | 4157122           |
| 13  | 2   | #10-24x1-1/4" Carriage Bolt                                                                                                                                                                                                                                                                                                                                                                                                                                                                                                                                                                                                                                                                                                                                                                                                                                                                                                                                                                                                                                                                                                                                                                                                                                                                                                                                                                                                                                                                                                                                                                                                                                                                                                                                                                                                                                                                                                                                                                                                                                                                                             | 4080074             | 38  | 2   | 3/16" Pal Nut              | 4153096           |
| 14  | 1   | Grill Bottom                                                                                                                                                                                                                                                                                                                                                                                                                                                                                                                                                                                                                                                                                                                                                                                                                                                                                                                                                                                                                                                                                                                                                                                                                                                                                                                                                                                                                                                                                                                                                                                                                                                                                                                                                                                                                                                                                                                                                                                                                                                                                                            | . 4580191           | 39  | 1   | Heat Indicator/Bracket     | 4156800           |
|     | 1   | Air Shield                                                                                                                                                                                                                                                                                                                                                                                                                                                                                                                                                                                                                                                                                                                                                                                                                                                                                                                                                                                                                                                                                                                                                                                                                                                                                                                                                                                                                                                                                                                                                                                                                                                                                                                                                                                                                                                                                                                                                                                                                                                                                                              | . 5501037           | 40  | 1   | #10-24 Hex Nut (keps)      | . 4080208         |
| 16  | 2   | #10x1/2", T-20. Self-Tap Screw.                                                                                                                                                                                                                                                                                                                                                                                                                                                                                                                                                                                                                                                                                                                                                                                                                                                                                                                                                                                                                                                                                                                                                                                                                                                                                                                                                                                                                                                                                                                                                                                                                                                                                                                                                                                                                                                                                                                                                                                                                                                                                         | 4080043             | 41  | 1   | Handle                     | . 4154473         |
| 17  | 1   | Lower Burner Bracket                                                                                                                                                                                                                                                                                                                                                                                                                                                                                                                                                                                                                                                                                                                                                                                                                                                                                                                                                                                                                                                                                                                                                                                                                                                                                                                                                                                                                                                                                                                                                                                                                                                                                                                                                                                                                                                                                                                                                                                                                                                                                                    |                     | 42  | 2   | #10-24x1* Machine Screw    | 4080302 STD511010 |
| 18  | 1   | Upper Burner Bracket                                                                                                                                                                                                                                                                                                                                                                                                                                                                                                                                                                                                                                                                                                                                                                                                                                                                                                                                                                                                                                                                                                                                                                                                                                                                                                                                                                                                                                                                                                                                                                                                                                                                                                                                                                                                                                                                                                                                                                                                                                                                                                    | 4500248             | 43  | 2   | #10-24 Wing Nut            | 4080063           |
| 19  | 1   | Tube Burner                                                                                                                                                                                                                                                                                                                                                                                                                                                                                                                                                                                                                                                                                                                                                                                                                                                                                                                                                                                                                                                                                                                                                                                                                                                                                                                                                                                                                                                                                                                                                                                                                                                                                                                                                                                                                                                                                                                                                                                                                                                                                                             | 5068007             | 44  | Z   | 1/4x1-1/8* Hinge Pin       | 4156513           |
| 20  | 1   | Wire Mesh                                                                                                                                                                                                                                                                                                                                                                                                                                                                                                                                                                                                                                                                                                                                                                                                                                                                                                                                                                                                                                                                                                                                                                                                                                                                                                                                                                                                                                                                                                                                                                                                                                                                                                                                                                                                                                                                                                                                                                                                                                                                                                               | 4153741             | 45  | 1   | Condiment Basket           | 4151004           |
| 21  | 1   | Ignitor Shield                                                                                                                                                                                                                                                                                                                                                                                                                                                                                                                                                                                                                                                                                                                                                                                                                                                                                                                                                                                                                                                                                                                                                                                                                                                                                                                                                                                                                                                                                                                                                                                                                                                                                                                                                                                                                                                                                                                                                                                                                                                                                                          | . 4501764           | 46  | 1   | Lower SwingAway            | 4152124           |
| 22  | 1   | #6-20x3/8" Self-Tap Screw                                                                                                                                                                                                                                                                                                                                                                                                                                                                                                                                                                                                                                                                                                                                                                                                                                                                                                                                                                                                                                                                                                                                                                                                                                                                                                                                                                                                                                                                                                                                                                                                                                                                                                                                                                                                                                                                                                                                                                                                                                                                                               | 4080086             | 47  | 1   | Upper SwingAway            | 4156448           |
| 23  | 1   | Electrode/Wire Assembly                                                                                                                                                                                                                                                                                                                                                                                                                                                                                                                                                                                                                                                                                                                                                                                                                                                                                                                                                                                                                                                                                                                                                                                                                                                                                                                                                                                                                                                                                                                                                                                                                                                                                                                                                                                                                                                                                                                                                                                                                                                                                                 | 5156105             | 48  | 1   | Tank Wire                  | . 4154195         |
| 24  | 1   | Drip VapoRISER Bar                                                                                                                                                                                                                                                                                                                                                                                                                                                                                                                                                                                                                                                                                                                                                                                                                                                                                                                                                                                                                                                                                                                                                                                                                                                                                                                                                                                                                                                                                                                                                                                                                                                                                                                                                                                                                                                                                                                                                                                                                                                                                                      | 4501750             | 49  | 1   | Cooking Grate              | 4152739           |
| 25  | 2   | 1/4-20x1-1/2" Machine Screw                                                                                                                                                                                                                                                                                                                                                                                                                                                                                                                                                                                                                                                                                                                                                                                                                                                                                                                                                                                                                                                                                                                                                                                                                                                                                                                                                                                                                                                                                                                                                                                                                                                                                                                                                                                                                                                                                                                                                                                                                                                                                             | . 4080324 STD512515 | 50  | 1   | #10-16x1/2* Self-Tap Screw | . 4080059         |