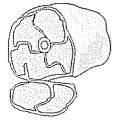

## PARTS DIAGRAM- Model No. 415.152043

Control Panel And Side Shelf Assembly Position control panel valves inside ends of burners (see inset A). Install control panel and shelf with cut-out to right side of cart. Attach ignitor wire to round terminal on bottom of ignitor. Install remaining shelf to left side of cart.