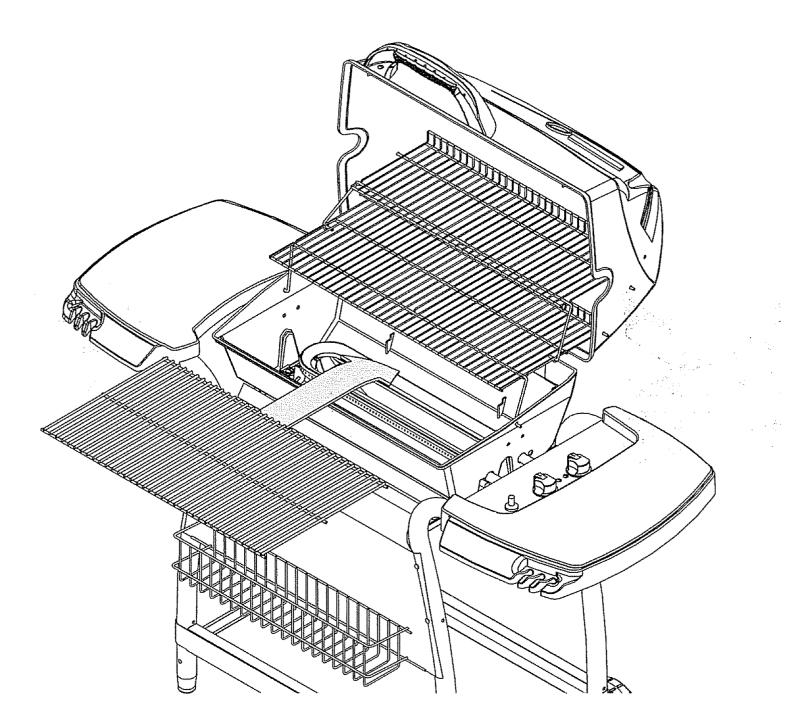

urners (see inset A). Install control panel and shelf with cut-out to right side of cart. Attach ignitor wire to round terminal on bottom of ignitor. Install remaining shelf to left side of cart.

NOTE: Do not allow ignitor wire to contact the grill bottom. A damaged wire may impair ignitor function.









Tank Wire And LP Tank Assembly

- □ Install tank wire into right leg assembly.
- Place LP tank onto tank support bracket and snap tank wire over tank collar.
- See Use & Care Manual for connection of regulator to LP tank.
- ▲ LP GAS TANK IS SOLD SEPARATELY. Before attaching to grill and regulator, fill and leak check. See Use & Care Manual.
- Curved portion of tank wire should be inside of tank collar.





Cooking Grate Assembly Place cooking grate onto grate rests in grill bottom.





#### Indirect Cooking:

You can bake or slowly roast many foods on a covered grill by cooking indirectly. Simply light the gas on one side of the grill and place the food on the other side. Close the lid and your grill will bake or roast like a conventional oven.

#### Lemon Herb Chicken

Yield: 6 Servings · Cooking Time: 45 Minutes · Method: Low

| 1/2 cup fresh lemon juice      | Grated rind of I lemon  |
|--------------------------------|-------------------------|
| 1-1/2 tsp. crushed sweet basil | 1/2 tsp. crushed thyme  |
| 2 cloves garlic, crushed       | 2 tsp. salt             |
| 1 tsp. paprika                 | 1 cup oil               |
| 1-1/2 tsp. onion powder        | 1 cut up frying chicken |

Combine all ingredients and pour into plastic bag. Add chicken and marinate for