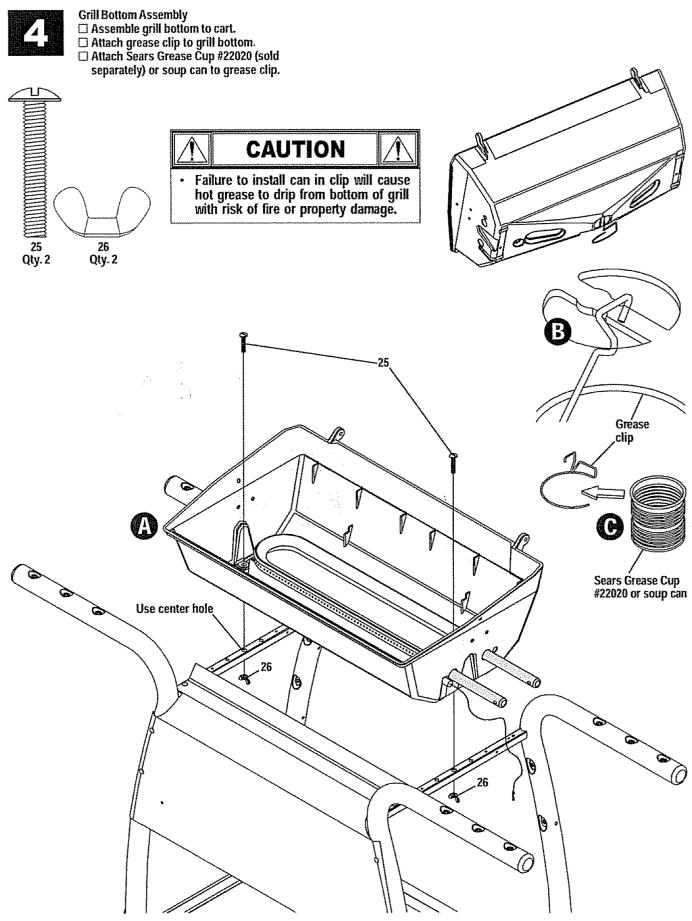

### PARTS LIST - Model No. 415.152043

| Key | Qty | Description                                                                                                                                                                                                                                                                                                                                                                                                                                                                                                                                                                                                                                                                                                                                                                                                                                                                                                                                                                                                                                                                                                                                                                                                                                                                                                                                                                                                                                                                                                                                                                                                                                                                                                                                                                                                                                                                                                                                                                                                                                                                                                             | Part #              | Key | Oty | Description                | Part #            |
|-----|-----|-------------------------------------------------------------------------------------------------------------------------------------------------------------------------------------------------------------------------------------------------------------------------------------------------------------------------------------------------------------------------------------------------------------------------------------------------------------------------------------------------------------------------------------------------------------------------------------------------------------------------------------------------------------------------------------------------------------------------------------------------------------------------------------------------------------------------------------------------------------------------------------------------------------------------------------------------------------------------------------------------------------------------------------------------------------------------------------------------------------------------------------------------------------------------------------------------------------------------------------------------------------------------------------------------------------------------------------------------------------------------------------------------------------------------------------------------------------------------------------------------------------------------------------------------------------------------------------------------------------------------------------------------------------------------------------------------------------------------------------------------------------------------------------------------------------------------------------------------------------------------------------------------------------------------------------------------------------------------------------------------------------------------------------------------------------------------------------------------------------------------|---------------------|-----|-----|----------------------------|-------------------|
| 1   | 2   | Leg Assembly                                                                                                                                                                                                                                                                                                                                                                                                                                                                                                                                                                                                                                                                                                                                                                                                                                                                                                                                                                                                                                                                                                                                                                                                                                                                                                                                                                                                                                                                                                                                                                                                                                                                                                                                                                                                                                                                                                                                                                                                                                                                                                            | 4502102             | 26  | 2   | 1/4-20 Wing Nut            | 4080221 STD541625 |
| 2   | 2   | Leg Extender and an and a second                                                                                                                                                                                                                                                                                                                                                                                                                                                                                                                                                                                                                                                                                                                                                                                                                                                                                                                                                                                                                                                                                                                                                                                                                                                                                                                                                                                                                                                                                                                                                                                                                                                                                                                                                                                                                                                                                                                                                                                                                                                                                        | 4154492             | 27  | 1   | Grease Clip                | 5156607           |
| 3   | 2   | Rail                                                                                                                                                                                                                                                                                                                                                                                                                                                                                                                                                                                                                                                                                                                                                                                                                                                                                                                                                                                                                                                                                                                                                                                                                                                                                                                                                                                                                                                                                                                                                                                                                                                                                                                                                                                                                                                                                                                                                                                                                                                                                                                    | 4503099             | 28  | 1   | Valve/Hose/Regulator       | . 4524120         |
| 4   | 8   | #10-24x2* Carriage Bolt                                                                                                                                                                                                                                                                                                                                                                                                                                                                                                                                                                                                                                                                                                                                                                                                                                                                                                                                                                                                                                                                                                                                                                                                                                                                                                                                                                                                                                                                                                                                                                                                                                                                                                                                                                                                                                                                                                                                                                                                                                                                                                 | 4080064             | 29  | 2   | #10-24x3/8* Machine Screw  | 4080379 STD511003 |
| 5   | 1   | Brace                                                                                                                                                                                                                                                                                                                                                                                                                                                                                                                                                                                                                                                                                                                                                                                                                                                                                                                                                                                                                                                                                                                                                                                                                                                                                                                                                                                                                                                                                                                                                                                                                                                                                                                                                                                                                                                                                                                                                                                                                                                                                                                   | 4503047             | 30  | 1   | Control Panel              | . 4526041         |
| 6   | 10  | #10-24 Plastic Tee Knob                                                                                                                                                                                                                                                                                                                                                                                                                                                                                                                                                                                                                                                                                                                                                                                                                                                                                                                                                                                                                                                                                                                                                                                                                                                                                                                                                                                                                                                                                                                                                                                                                                                                                                                                                                                                                                                                                                                                                                                                                                                                                                 | 4080087             | 31  | 2   | Control Knob               | 4154470           |
| 7   | 4   | 1-1/2" End Cap                                                                                                                                                                                                                                                                                                                                                                                                                                                                                                                                                                                                                                                                                                                                                                                                                                                                                                                                                                                                                                                                                                                                                                                                                                                                                                                                                                                                                                                                                                                                                                                                                                                                                                                                                                                                                                                                                                                                                                                                                                                                                                          | 4154246             | 32  | 1   | Ignitor                    | 4153713           |
| 8   | 1   | Tank Support Bracket                                                                                                                                                                                                                                                                                                                                                                                                                                                                                                                                                                                                                                                                                                                                                                                                                                                                                                                                                                                                                                                                                                                                                                                                                                                                                                                                                                                                                                                                                                                                                                                                                                                                                                                                                                                                                                                                                                                                                                                                                                                                                                    | 4503027             | 33  | 1   | Right Side Shelf           | 4154375           |
| 9   | 2   | Wheel where is a second | 4156956             | 34  | 8   | #10-16x2-1/4" Wing Screw   | 4080073           |
| 10  | 2   | 5/16" Axle Bolt                                                                                                                                                                                                                                                                                                                                                                                                                                                                                                                                                                                                                                                                                                                                                                                                                                                                                                                                                                                                                                                                                                                                                                                                                                                                                                                                                                                                                                                                                                                                                                                                                                                                                                                                                                                                                                                                                                                                                                                                                                                                                                         | 4080155             | 35  | 1   | Left Side Shelf            | 4154373           |
| 11  | 4   | 1" Hitch Pin.                                                                                                                                                                                                                                                                                                                                                                                                                                                                                                                                                                                                                                                                                                                                                                                                                                                                                                                                                                                                                                                                                                                                                                                                                                                                                                                                                                                                                                                                                                                                                                                                                                                                                                                                                                                                                                                                                                                                                                                                                                                                                                           | 4080062             | 36  | 1   | Grill Lid                  | 4580161           |
| 12  | 1   | Front Panel                                                                                                                                                                                                                                                                                                                                                                                                                                                                                                                                                                                                                                                                                                                                                                                                                                                                                                                                                                                                                                                                                                                                                                                                                                                                                                                                                                                                                                                                                                                                                                                                                                                                                                                                                                                                                                                                                                                                                                                                                                                                                                             | . 4526044           | 37  | 1   | Logo Plate                 | 4157122           |
| 13  | 2   | #10-24x1-1/4" Carriage Bolt                                                                                                                                                                                                                                                                                                                                                                                                                                                                                                                                                                                                                                                                                                                                                                                                                                                                                                                                                                                                                                                                                                                                                                                                                                                                                                                                                                                                                                                                                                                                                                                                                                                                                                                                                                                                                                                                                                                                                                                                                                                                                             | 4080074             | 38  | 2   | 3/16" Pal Nut              | 4153096           |
| 14  | 1   | Grill Bottom                                                                                                                                                                                                                                                                                                                                                                                                                                                                                                                                                                                                                                                                                                                                                                                                                                                                                                                                                                                                                                                                                                                                                                                                                                                                                                                                                                                                                                                                                                                                                                                                                                                                                                                                                                                                                                                                                                                                                                                                                                                                                                            | . 4580191           | 39  | 1   | Heat Indicator/Bracket     | 4156800           |
|     | 1   | Air Shield                                                                                                                                                                                                                                                                                                                                                                                                                                                                                                                                                                                                                                                                                                                                                                                                                                                                                                                                                                                                                                                                                                                                                                                                                                                                                                                                                                                                                                                                                                                                                                                                                                                                                                                                                                                                                                                                                                                                                                                                                                                                                                              | . 5501037           | 40  | 1   | #10-24 Hex Nut (keps)      | . 4080208         |
| 16  | 2   | #10x1/2", T-20. Self-Tap Screw.                                                                                                                                                                                                                                                                                                                                                                                                                                                                                                                                                                                                                                                                                                                                                                                                                                                                                                                                                                                                                                                                                                                                                                                                                                                                                                                                                                                                                                                                                                                                                                                                                                                                                                                                                                                                                                                                                                                                                                                                                                                                                         | 4080043             | 41  | 1   | Handle                     | . 4154473         |
| 17  | 1   | Lower Burner Bracket                                                                                                                                                                                                                                                                                                                                                                                                                                                                                                                                                                                                                                                                                                                                                                                                                                                                                                                                                                                                                                                                                                                                                                                                                                                                                                                                                                                                                                                                                                                                                                                                                                                                                                                                                                                                                                                                                                                                                                                                                                                                                                    |                     | 42  | 2   | #10-24x1* Machine Screw    | 4080302 STD511010 |
| 18  | 1   | Upper Burner Bracket                                                                                                                                                                                                                                                                                                                                                                                                                                                                                                                                                                                                                                                                                                                                                                                                                                                                                                                                                                                                                                                                                                                                                                                                                                                                                                                                                                                                                                                                                                                                                                                                                                                                                                                                                                                                                                                                                                                                                                                                                                                                                                    | 4500248             | 43  | 2   | #10-24 Wing Nut            | 4080063           |
| 19  | 1   | Tube Burner                                                                                                                                                                                                                                                                                                                                                                                                                                                                                                                                                                                                                                                                                                                                                                                                                                                                                                                                                                                                                                                                                                                                                                                                                                                                                                                                                                                                                                                                                                                                                                                                                                                                                                                                                                                                                                                                                                                                                                                                                                                                                                             | 5068007             | 44  | Z   | 1/4x1-1/8* Hinge Pin       | 4156513           |
| 20  | 1   | Wire Mesh                                                                                                                                                                                                                                                                                                                                                                                                                                                                                                                                                                                                                                                                                                                                                                                                                                                                                                                                                                                                                                                                                                                                                                                                                                                                                                                                                                                                                                                                                                                                                                                                                                                                                                                                                                                                                                                                                                                                                                                                                                                                                                               | 4153741             | 45  | 1   | Condiment Basket           | 4151004           |
| 21  | 1   | Ignitor Shield                                                                                                                                                                                                                                                                                                                                                                                                                                                                                                                                                                                                                                                                                                                                                                                                                                                                                                                                                                                                                                                                                                                                                                                                                                                                                                                                                                                                                                                                                                                                                                                                                                                                                                                                                                                                                                                                                                                                                                                                                                                                                                          | . 4501764           | 46  | 1   | Lower SwingAway            | 4152124           |
| 22  | 1   | #6-20x3/8" Self-Tap Screw                                                                                                                                                                                                                                                                                                                                                                                                                                                                                                                                                                                                                                                                                                                                                                                                                                                                                                                                                                                                                                                                                                                                                                                                                                                                                                                                                                                                                                                                                                                                                                                                                                                                                                                                                                                                                                                                                                                                                                                                                                                                                               | 4080086             | 47  | 1   | Upper SwingAway            | 4156448           |
| 23  | 1   | Electrode/Wire Assembly                                                                                                                                                                                                                                                                                                                                                                                                                                                                                                                                                                                                                                                                                                                                                                                                                                                                                                                                                                                                                                                                                                                                                                                                                                                                                                                                                                                                                                                                                                                                                                                                                                                                                                                                                                                                                                                                                                                                                                                                                                                                                                 | 5156105             | 48  | 1   | Tank Wire                  | . 4154195         |
| 24  | 1   | Drip VapoRISER Bar                                                                                                                                                                                                                                                                                                                                                                                                                                                                                                                                                                                                                                                                                                                                                                                                                                                                                                                                                                                                                                                                                                                                                                                                                                                                                                                                                                                                                                                                                                                                                                                                                                                                                                                                                                                                                                                                                                                                                                                                                                                                                                      | 4501750             | 49  | 1   | Cooking Grate              | 4152739           |
| 25  | 2   | 1/4-20x1-1/2" Machine Screw                                                                                                                                                                                                                                                                                                                                                                                                                                                                                                                                                                                                                                                                                                                                                                                                                                                                                                                                                                                                                                                                                                                                                                                                                                                                                                                                                                                                                                                                                                                                                                                                                                                                                                                                                                                                                                                                                                                                                                                                                                                                                             | . 4080324 STD512515 | 50  | 1   | #10-16x1/2* Self-Tap Screw | . 4080059         |