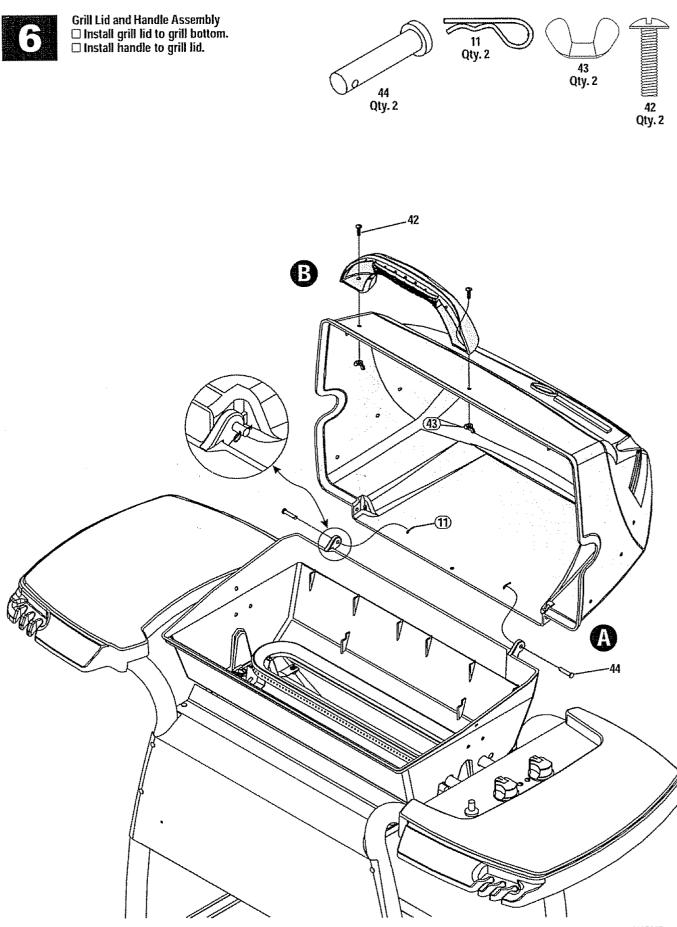

### PARTS LIST - Model No. 415.152043

| Key | Qty | Description                                                                                                                                                                                                                                                                                                                                                                                                                                                                                                                                                                                                                                                                                                                                                                                                                                                                                                                                                                                                                                                                                                                                                                                                                                                                                                                                                                                                                                                                                                                                                                                                                                                                                                                                                                                                                                                                                                                                                                                                                                                                                                             | Part #              | Key | Oty | Description                | Part #            |
|-----|-----|-------------------------------------------------------------------------------------------------------------------------------------------------------------------------------------------------------------------------------------------------------------------------------------------------------------------------------------------------------------------------------------------------------------------------------------------------------------------------------------------------------------------------------------------------------------------------------------------------------------------------------------------------------------------------------------------------------------------------------------------------------------------------------------------------------------------------------------------------------------------------------------------------------------------------------------------------------------------------------------------------------------------------------------------------------------------------------------------------------------------------------------------------------------------------------------------------------------------------------------------------------------------------------------------------------------------------------------------------------------------------------------------------------------------------------------------------------------------------------------------------------------------------------------------------------------------------------------------------------------------------------------------------------------------------------------------------------------------------------------------------------------------------------------------------------------------------------------------------------------------------------------------------------------------------------------------------------------------------------------------------------------------------------------------------------------------------------------------------------------------------|---------------------|-----|-----|----------------------------|-------------------|
| 1   | 2   | Leg Assembly                                                                                                                                                                                                                                                                                                                                                                                                                                                                                                                                                                                                                                                                                                                                                                                                                                                                                                                                                                                                                                                                                                                                                                                                                                                                                                                                                                                                                                                                                                                                                                                                                                                                                                                                                                                                                                                                                                                                                                                                                                                                                                            | 4502102             | 26  | 2   | 1/4-20 Wing Nut            | 4080221 STD541625 |
| 2   | 2   | Leg Extender and an and a second                                                                                                                                                                                                                                                                                                                                                                                                                                                                                                                                                                                                                                                                                                                                                                                                                                                                                                                                                                                                                                                                                                                                                                                                                                                                                                                                                                                                                                                                                                                                                                                                                                                                                                                                                                                                                                                                                                                                                                                                                                                                                        | 4154492             | 27  | 1   | Grease Clip                | 5156607           |
| 3   | 2   | Rail                                                                                                                                                                                                                                                                                                                                                                                                                                                                                                                                                                                                                                                                                                                                                                                                                                                                                                                                                                                                                                                                                                                                                                                                                                                                                                                                                                                                                                                                                                                                                                                                                                                                                                                                                                                                                                                                                                                                                                                                                                                                                                                    | 4503099             | 28  | 1   | Valve/Hose/Regulator       | . 4524120         |
| 4   | 8   | #10-24x2* Carriage Bolt                                                                                                                                                                                                                                                                                                                                                                                                                                                                                                                                                                                                                                                                                                                                                                                                                                                                                                                                                                                                                                                                                                                                                                                                                                                                                                                                                                                                                                                                                                                                                                                                                                                                                                                                                                                                                                                                                                                                                                                                                                                                                                 | 4080064             | 29  | 2   | #10-24x3/8* Machine Screw  | 4080379 STD511003 |
| 5   | 1   | Brace                                                                                                                                                                                                                                                                                                                                                                                                                                                                                                                                                                                                                                                                                                                                                                                                                                                                                                                                                                                                                                                                                                                                                                                                                                                                                                                                                                                                                                                                                                                                                                                                                                                                                                                                                                                                                                                                                                                                                                                                                                                                                                                   | 4503047             | 30  | 1   | Control Panel              | . 4526041         |
| 6   | 10  | #10-24 Plastic Tee Knob                                                                                                                                                                                                                                                                                                                                                                                                                                                                                                                                                                                                                                                                                                                                                                                                                                                                                                                                                                                                                                                                                                                                                                                                                                                                                                                                                                                                                                                                                                                                                                                                                                                                                                                                                                                                                                                                                                                                                                                                                                                                                                 | 4080087             | 31  | 2   | Control Knob               | 4154470           |
| 7   | 4   | 1-1/2" End Cap                                                                                                                                                                                                                                                                                                                                                                                                                                                                                                                                                                                                                                                                                                                                                                                                                                                                                                                                                                                                                                                                                                                                                                                                                                                                                                                                                                                                                                                                                                                                                                                                                                                                                                                                                                                                                                                                                                                                                                                                                                                                                                          | 4154246             | 32  | 1   | Ignitor                    | 4153713           |
| 8   | 1   | Tank Support Bracket                                                                                                                                                                                                                                                                                                                                                                                                                                                                                                                                                                                                                                                                                                                                                                                                                                                                                                                                                                                                                                                                                                                                                                                                                                                                                                                                                                                                                                                                                                                                                                                                                                                                                                                                                                                                                                                                                                                                                                                                                                                                                                    | 4503027             | 33  | 1   | Right Side Shelf           | 4154375           |
| 9   | 2   | Wheel where is a second | 4156956             | 34  | 8   | #10-16x2-1/4" Wing Screw   | 4080073           |
| 10  | 2   | 5/16" Axle Bolt                                                                                                                                                                                                                                                                                                                                                                                                                                                                                                                                                                                                                                                                                                                                                                                                                                                                                                                                                                                                                                                                                                                                                                                                                                                                                                                                                                                                                                                                                                                                                                                                                                                                                                                                                                                                                                                                                                                                                                                                                                                                                                         | 4080155             | 35  | 1   | Left Side Shelf            | 4154373           |
| 11  | 4   | 1" Hitch Pin.                                                                                                                                                                                                                                                                                                                                                                                                                                                                                                                                                                                                                                                                                                                                                                                                                                                                                                                                                                                                                                                                                                                                                                                                                                                                                                                                                                                                                                                                                                                                                                                                                                                                                                                                                                                                                                                                                                                                                                                                                                                                                                           | 4080062             | 36  | 1   | Grill Lid                  | 4580161           |
| 12  | 1   | Front Panel                                                                                                                                                                                                                                                                                                                                                                                                                                                                                                                                                                                                                                                                                                                                                                                                                                                                                                                                                                                                                                                                                                                                                                                                                                                                                                                                                                                                                                                                                                                                                                                                                                                                                                                                                                                                                                                                                                                                                                                                                                                                                                             | . 4526044           | 37  | 1   | Logo Plate                 | 4157122           |
| 13  | 2   | #10-24x1-1/4" Carriage Bolt                                                                                                                                                                                                                                                                                                                                                                                                                                                                                                                                                                                                                                                                                                                                                                                                                                                                                                                                                                                                                                                                                                                                                                                                                                                                                                                                                                                                                                                                                                                                                                                                                                                                                                                                                                                                                                                                                                                                                                                                                                                                                             | 4080074             | 38  | 2   | 3/16" Pal Nut              | 4153096           |
| 14  | 1   | Grill Bottom                                                                                                                                                                                                                                                                                                                                                                                                                                                                                                                                                                                                                                                                                                                                                                                                                                                                                                                                                                                                                                                                                                                                                                                                                                                                                                                                                                                                                                                                                                                                                                                                                                                                                                                                                                                                                                                                                                                                                                                                                                                                                                            | . 4580191           | 39  | 1   | Heat Indicator/Bracket     | 4156800           |
|     | 1   | Air Shield                                                                                                                                                                                                                                                                                                                                                                                                                                                                                                                                                                                                                                                                                                                                                                                                                                                                                                                                                                                                                                                                                                                                                                                                                                                                                                                                                                                                                                                                                                                                                                                                                                                                                                                                                                                                                                                                                                                                                                                                                                                                                                              | . 5501037           | 40  | 1   | #10-24 Hex Nut (keps)      | . 4080208         |
| 16  | 2   | #10x1/2", T-20. Self-Tap Screw.                                                                                                                                                                                                                                                                                                                                                                                                                                                                                                                                                                                                                                                                                                                                                                                                                                                                                                                                                                                                                                                                                                                                                                                                                                                                                                                                                                                                                                                                                                                                                                                                                                                                                                                                                                                                                                                                                                                                                                                                                                                                                         | 4080043             | 41  | 1   | Handle                     | . 4154473         |
| 17  | 1   | Lower Burner Bracket                                                                                                                                                                                                                                                                                                                                                                                                                                                                                                                                                                                                                                                                                                                                                                                                                                                                                                                                                                                                                                                                                                                                                                                                                                                                                                                                                                                                                                                                                                                                                                                                                                                                                                                                                                                                                                                                                                                                                                                                                                                                                                    |                     | 42  | 2   | #10-24x1* Machine Screw    | 4080302 STD511010 |
| 18  | 1   | Upper Burner Bracket                                                                                                                                                                                                                                                                                                                                                                                                                                                                                                                                                                                                                                                                                                                                                                                                                                                                                                                                                                                                                                                                                                                                                                                                                                                                                                                                                                                                                                                                                                                                                                                                                                                                                                                                                                                                                                                                                                                                                                                                                                                                                                    | 4500248             | 43  | 2   | #10-24 Wing Nut            | 4080063           |
| 19  | 1   | Tube Burner                                                                                                                                                                                                                                                                                                                                                                                                                                                                                                                                                                                                                                                                                                                                                                                                                                                                                                                                                                                                                                                                                                                                                                                                                                                                                                                                                                                                                                                                                                                                                                                                                                                                                                                                                                                                                                                                                                                                                                                                                                                                                                             | 5068007             | 44  | Z   | 1/4x1-1/8* Hinge Pin       | 4156513           |
| 20  | 1   | Wire Mesh                                                                                                                                                                                                                                                                                                                                                                                                                                                                                                                                                                                                                                                                                                                                                                                                                                                                                                                                                                                                                                                                                                                                                                                                                                                                                                                                                                                                                                                                                                                                                                                                                                                                                                                                                                                                                                                                                                                                                                                                                                                                                                               | 4153741             | 45  | 1   | Condiment Basket           | 4151004           |
| 21  | 1   | Ignitor Shield                                                                                                                                                                                                                                                                                                                                                                                                                                                                                                                                                                                                                                                                                                                                                                                                                                                                                                                                                                                                                                                                                                                                                                                                                                                                                                                                                                                                                                                                                                                                                                                                                                                                                                                                                                                                                                                                                                                                                                                                                                                                                                          | . 4501764           | 46  | 1   | Lower SwingAway            | 4152124           |
| 22  | 1   | #6-20x3/8" Self-Tap Screw                                                                                                                                                                                                                                                                                                                                                                                                                                                                                                                                                                                                                                                                                                                                                                                                                                                                                                                                                                                                                                                                                                                                                                                                                                                                                                                                                                                                                                                                                                                                                                                                                                                                                                                                                                                                                                                                                                                                                                                                                                                                                               | 4080086             | 47  | 1   | Upper SwingAway            | 4156448           |
| 23  | 1   | Electrode/Wire Assembly                                                                                                                                                                                                                                                                                                                                                                                                                                                                                                                                                                                                                                                                                                                                                                                                                                                                                                                                                                                                                                                                                                                                                                                                                                                                                                                                                                                                                                                                                                                                                                                                                                                                                                                                                                                                                                                                                                                                                                                                                                                                                                 | 5156105             | 48  | 1   | Tank Wire                  | . 4154195         |
| 24  | 1   | Drip VapoRISER Bar                                                                                                                                                                                                                                                                                                                                                                                                                                                                                                                                                                                                                                                                                                                                                                                                                                                                                                                                                                                                                                                                                                                                                                                                                                                                                                                                                                                                                                                                                                                                                                                                                                                                                                                                                                                                                                                                                                                                                                                                                                                                                                      | 4501750             | 49  | 1   | Cooking Grate              | 4152739           |
| 25  | 2   | 1/4-20x1-1/2" Machine Screw                                                                                                                                                                                                                                                                                                                                                                                                                                                                                                                                                                                                                                                                                                                                                                                                                                                                                                                                                                                                                                                                                                                                                                                                                                                                                                                                                                                                                                                                                                                                                                                                                                                                                                                                                                                                                                                                                                                                                                                                                                                                                             | . 4080324 STD512515 | 50  | 1   | #10-16x1/2* Self-Tap Screw | . 4080059         |