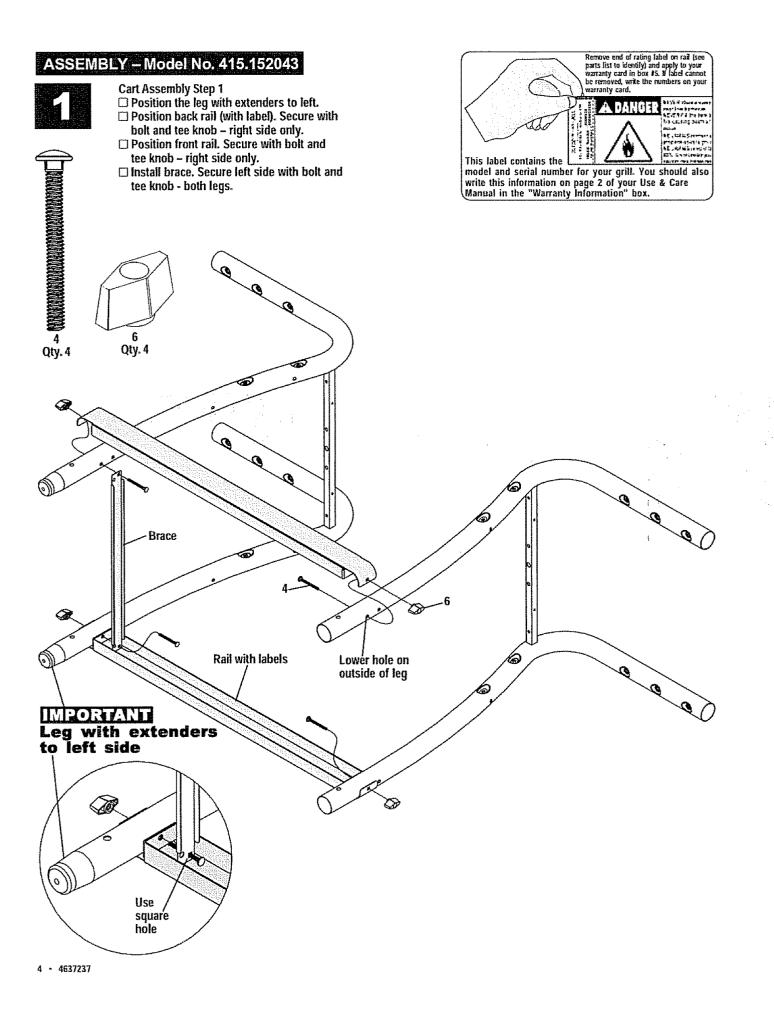

### PARTS LIST - Model No. 415.152043

| Key | Qty | Description                                                                                                                                                                                                                                                                                                                                                                                                                                                                                                                                                                                                                                                                                                                                                                                                                                                                                                                                                                                                                                                                                                                                                                                                                                                                                                                                                                                                                                                                                                                                                                                                                                                                                                                                                                                                                                                                                                                                                                                                                                                                                                             | Part #              | Key | Oty | Description                | Part #            |
|-----|-----|-------------------------------------------------------------------------------------------------------------------------------------------------------------------------------------------------------------------------------------------------------------------------------------------------------------------------------------------------------------------------------------------------------------------------------------------------------------------------------------------------------------------------------------------------------------------------------------------------------------------------------------------------------------------------------------------------------------------------------------------------------------------------------------------------------------------------------------------------------------------------------------------------------------------------------------------------------------------------------------------------------------------------------------------------------------------------------------------------------------------------------------------------------------------------------------------------------------------------------------------------------------------------------------------------------------------------------------------------------------------------------------------------------------------------------------------------------------------------------------------------------------------------------------------------------------------------------------------------------------------------------------------------------------------------------------------------------------------------------------------------------------------------------------------------------------------------------------------------------------------------------------------------------------------------------------------------------------------------------------------------------------------------------------------------------------------------------------------------------------------------|---------------------|-----|-----|----------------------------|-------------------|
| 1   | 2   | Leg Assembly                                                                                                                                                                                                                                                                                                                                                                                                                                                                                                                                                                                                                                                                                                                                                                                                                                                                                                                                                                                                                                                                                                                                                                                                                                                                                                                                                                                                                                                                                                                                                                                                                                                                                                                                                                                                                                                                                                                                                                                                                                                                                                            | 4502102             | 26  | 2   | 1/4-20 Wing Nut            | 4080221 STD541625 |
| 2   | 2   | Leg Extender and an and a second                                                                                                                                                                                                                                                                                                                                                                                                                                                                                                                                                                                                                                                                                                                                                                                                                                                                                                                                                                                                                                                                                                                                                                                                                                                                                                                                                                                                                                                                                                                                                                                                                                                                                                                                                                                                                                                                                                                                                                                                                                                                                        | 4154492             | 27  | 1   | Grease Clip                | 5156607           |
| 3   | 2   | Rail                                                                                                                                                                                                                                                                                                                                                                                                                                                                                                                                                                                                                                                                                                                                                                                                                                                                                                                                                                                                                                                                                                                                                                                                                                                                                                                                                                                                                                                                                                                                                                                                                                                                                                                                                                                                                                                                                                                                                                                                                                                                                                                    | 4503099             | 28  | 1   | Valve/Hose/Regulator       | . 4524120         |
| 4   | 8   | #10-24x2* Carriage Bolt                                                                                                                                                                                                                                                                                                                                                                                                                                                                                                                                                                                                                                                                                                                                                                                                                                                                                                                                                                                                                                                                                                                                                                                                                                                                                                                                                                                                                                                                                                                                                                                                                                                                                                                                                                                                                                                                                                                                                                                                                                                                                                 | 4080064             | 29  | 2   | #10-24x3/8* Machine Screw  | 4080379 STD511003 |
| 5   | 1   | Brace                                                                                                                                                                                                                                                                                                                                                                                                                                                                                                                                                                                                                                                                                                                                                                                                                                                                                                                                                                                                                                                                                                                                                                                                                                                                                                                                                                                                                                                                                                                                                                                                                                                                                                                                                                                                                                                                                                                                                                                                                                                                                                                   | 4503047             | 30  | 1   | Control Panel              | . 4526041         |
| 6   | 10  | #10-24 Plastic Tee Knob                                                                                                                                                                                                                                                                                                                                                                                                                                                                                                                                                                                                                                                                                                                                                                                                                                                                                                                                                                                                                                                                                                                                                                                                                                                                                                                                                                                                                                                                                                                                                                                                                                                                                                                                                                                                                                                                                                                                                                                                                                                                                                 | 4080087             | 31  | 2   | Control Knob               | 4154470           |
| 7   | 4   | 1-1/2" End Cap                                                                                                                                                                                                                                                                                                                                                                                                                                                                                                                                                                                                                                                                                                                                                                                                                                                                                                                                                                                                                                                                                                                                                                                                                                                                                                                                                                                                                                                                                                                                                                                                                                                                                                                                                                                                                                                                                                                                                                                                                                                                                                          | 4154246             | 32  | 1   | Ignitor                    | 4153713           |
| 8   | 1   | Tank Support Bracket                                                                                                                                                                                                                                                                                                                                                                                                                                                                                                                                                                                                                                                                                                                                                                                                                                                                                                                                                                                                                                                                                                                                                                                                                                                                                                                                                                                                                                                                                                                                                                                                                                                                                                                                                                                                                                                                                                                                                                                                                                                                                                    | 4503027             | 33  | 1   | Right Side Shelf           | 4154375           |
| 9   | 2   | Wheel where is a second | 4156956             | 34  | 8   | #10-16x2-1/4" Wing Screw   | 4080073           |
| 10  | 2   | 5/16" Axle Bolt                                                                                                                                                                                                                                                                                                                                                                                                                                                                                                                                                                                                                                                                                                                                                                                                                                                                                                                                                                                                                                                                                                                                                                                                                                                                                                                                                                                                                                                                                                                                                                                                                                                                                                                                                                                                                                                                                                                                                                                                                                                                                                         | 4080155             | 35  | 1   | Left Side Shelf            | 4154373           |
| 11  | 4   | 1" Hitch Pin.                                                                                                                                                                                                                                                                                                                                                                                                                                                                                                                                                                                                                                                                                                                                                                                                                                                                                                                                                                                                                                                                                                                                                                                                                                                                                                                                                                                                                                                                                                                                                                                                                                                                                                                                                                                                                                                                                                                                                                                                                                                                                                           | 4080062             | 36  | 1   | Grill Lid                  | 4580161           |
| 12  | 1   | Front Panel                                                                                                                                                                                                                                                                                                                                                                                                                                                                                                                                                                                                                                                                                                                                                                                                                                                                                                                                                                                                                                                                                                                                                                                                                                                                                                                                                                                                                                                                                                                                                                                                                                                                                                                                                                                                                                                                                                                                                                                                                                                                                                             | . 4526044           | 37  | 1   | Logo Plate                 | 4157122           |
| 13  | 2   | #10-24x1-1/4" Carriage Bolt                                                                                                                                                                                                                                                                                                                                                                                                                                                                                                                                                                                                                                                                                                                                                                                                                                                                                                                                                                                                                                                                                                                                                                                                                                                                                                                                                                                                                                                                                                                                                                                                                                                                                                                                                                                                                                                                                                                                                                                                                                                                                             | 4080074             | 38  | 2   | 3/16" Pal Nut              | 4153096           |
| 14  | 1   | Grill Bottom                                                                                                                                                                                                                                                                                                                                                                                                                                                                                                                                                                                                                                                                                                                                                                                                                                                                                                                                                                                                                                                                                                                                                                                                                                                                                                                                                                                                                                                                                                                                                                                                                                                                                                                                                                                                                                                                                                                                                                                                                                                                                                            | . 4580191           | 39  | 1   | Heat Indicator/Bracket     | 4156800           |
|     | 1   | Air Shield                                                                                                                                                                                                                                                                                                                                                                                                                                                                                                                                                                                                                                                                                                                                                                                                                                                                                                                                                                                                                                                                                                                                                                                                                                                                                                                                                                                                                                                                                                                                                                                                                                                                                                                                                                                                                                                                                                                                                                                                                                                                                                              | . 5501037           | 40  | 1   | #10-24 Hex Nut (keps)      | . 4080208         |
| 16  | 2   | #10x1/2", T-20. Self-Tap Screw.                                                                                                                                                                                                                                                                                                                                                                                                                                                                                                                                                                                                                                                                                                                                                                                                                                                                                                                                                                                                                                                                                                                                                                                                                                                                                                                                                                                                                                                                                                                                                                                                                                                                                                                                                                                                                                                                                                                                                                                                                                                                                         | 4080043             | 41  | 1   | Handle                     | . 4154473         |
| 17  | 1   | Lower Burner Bracket                                                                                                                                                                                                                                                                                                                                                                                                                                                                                                                                                                                                                                                                                                                                                                                                                                                                                                                                                                                                                                                                                                                                                                                                                                                                                                                                                                                                                                                                                                                                                                                                                                                                                                                                                                                                                                                                                                                                                                                                                                                                                                    |                     | 42  | 2   | #10-24x1* Machine Screw    | 4080302 STD511010 |
| 18  | 1   | Upper Burner Bracket                                                                                                                                                                                                                                                                                                                                                                                                                                                                                                                                                                                                                                                                                                                                                                                                                                                                                                                                                                                                                                                                                                                                                                                                                                                                                                                                                                                                                                                                                                                                                                                                                                                                                                                                                                                                                                                                                                                                                                                                                                                                                                    | 4500248             | 43  | 2   | #10-24 Wing Nut            | 4080063           |
| 19  | 1   | Tube Burner                                                                                                                                                                                                                                                                                                                                                                                                                                                                                                                                                                                                                                                                                                                                                                                                                                                                                                                                                                                                                                                                                                                                                                                                                                                                                                                                                                                                                                                                                                                                                                                                                                                                                                                                                                                                                                                                                                                                                                                                                                                                                                             | 5068007             | 44  | Z   | 1/4x1-1/8* Hinge Pin       | 4156513           |
| 20  | 1   | Wire Mesh                                                                                                                                                                                                                                                                                                                                                                                                                                                                                                                                                                                                                                                                                                                                                                                                                                                                                                                                                                                                                                                                                                                                                                                                                                                                                                                                                                                                                                                                                                                                                                                                                                                                                                                                                                                                                                                                                                                                                                                                                                                                                                               | 4153741             | 45  | 1   | Condiment Basket           | 4151004           |
| 21  | 1   | Ignitor Shield                                                                                                                                                                                                                                                                                                                                                                                                                                                                                                                                                                                                                                                                                                                                                                                                                                                                                                                                                                                                                                                                                                                                                                                                                                                                                                                                                                                                                                                                                                                                                                                                                                                                                                                                                                                                                                                                                                                                                                                                                                                                                                          | . 4501764           | 46  | 1   | Lower SwingAway            | 4152124           |
| 22  | 1   | #6-20x3/8" Self-Tap Screw                                                                                                                                                                                                                                                                                                                                                                                                                                                                                                                                                                                                                                                                                                                                                                                                                                                                                                                                                                                                                                                                                                                                                                                                                                                                                                                                                                                                                                                                                                                                                                                                                                                                                                                                                                                                                                                                                                                                                                                                                                                                                               | 4080086             | 47  | 1   | Upper SwingAway            | 4156448           |
| 23  | 1   | Electrode/Wire Assembly                                                                                                                                                                                                                                                                                                                                                                                                                                                                                                                                                                                                                                                                                                                                                                                                                                                                                                                                                                                                                                                                                                                                                                                                                                                                                                                                                                                                                                                                                                                                                                                                                                                                                                                                                                                                                                                                                                                                                                                                                                                                                                 | 5156105             | 48  | 1   | Tank Wire                  | . 4154195         |
| 24  | 1   | Drip VapoRISER Bar                                                                                                                                                                                                                                                                                                                                                                                                                                                                                                                                                                                                                                                                                                                                                                                                                                                                                                                                                                                                                                                                                                                                                                                                                                                                                                                                                                                                                                                                                                                                                                                                                                                                                                                                                                                                                                                                                                                                                                                                                                                                                                      | 4501750             | 49  | 1   | Cooking Grate              | 4152739           |
| 25  | 2   | 1/4-20x1-1/2" Machine Screw                                                                                                                                                                                                                                                                                                                                                                                                                                                                                                                                                                                                                                                                                                                                                                                                                                                                                                                                                                                                                                                                                                                                                                                                                                                                                                                                                                                                                                                                                                                                                                                                                                                                                                                                                                                                                                                                                                                                                                                                                                                                                             | . 4080324 STD512515 | 50  | 1   | #10-16x1/2* Self-Tap Screw | . 4080059         |