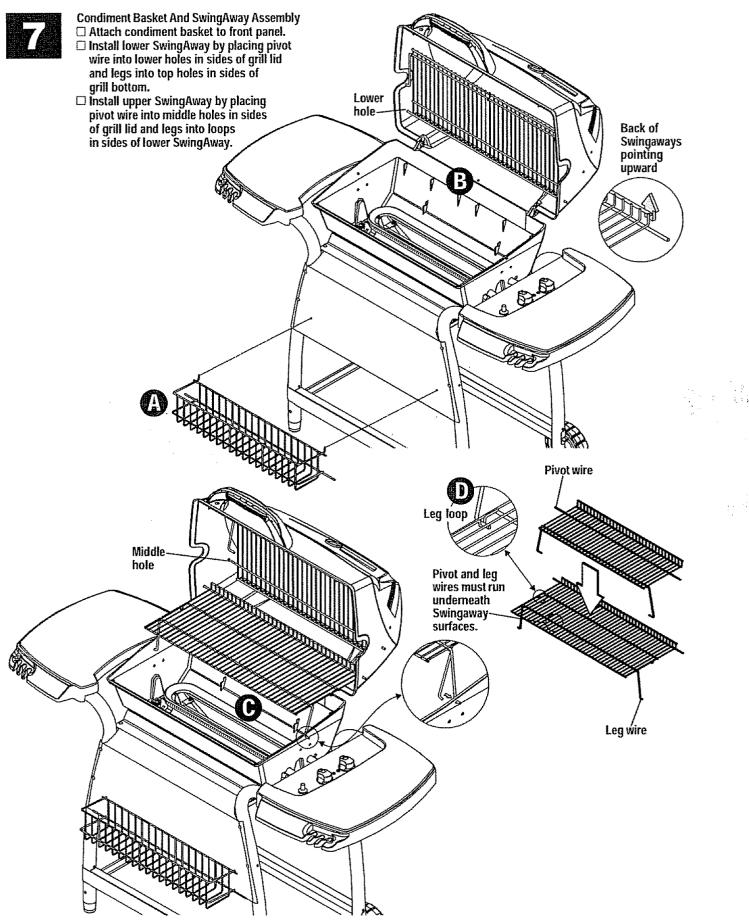

## PARTS DIAGRAM- Model No. 415.152043

Control Panel And Side Shelf Assembly Position control panel valves inside ends of burners (see inset A). Install control panel and shelf with cut-out to right side of cart. Attach ignitor wire to round terminal on bottom of ignitor. Install remaining shelf to left side of cart.

NOTE: Do not allow ignitor wire to contact the grill bottom. A damaged wire may impair ignitor function.

Tank Wire And LP Tank Assembly

- □ Install tank wire into right leg assembly.
- Place LP tank onto tank support bracket and snap tank wire over tank collar.
- See Use & Care Manual for connection of regulator to LP tank.
- ▲ LP GAS TANK IS SOLD SEPARATELY. Before attaching to grill and regulator, fill and leak check. See Use & Care Manual.
- Curved portion of tank wire should be inside of tank collar.