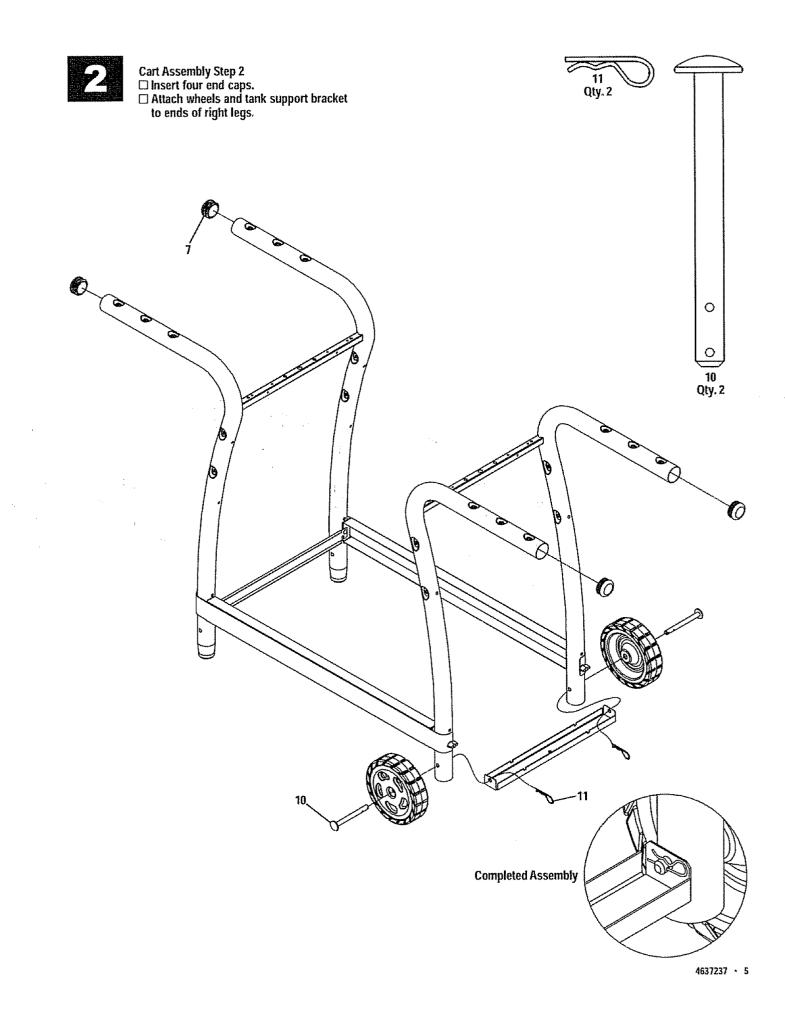

### PARTS LIST - Model No. 415.152043

| Key | Qty | Description                                                                                                                                                                                                                                                                                                                                                                                                                                                                                                                                                                                                                                                                                                                                                                                                                                                                                                                                                                                                                                                                                                                                                                                                                                                                                                                                                                                                                                                                                                                                                                                                                                                                                                                                                                                                                                                                                                                                                                                                                                                                                                             | Part #              | Key | Oty | Description                | Part #            |
|-----|-----|-------------------------------------------------------------------------------------------------------------------------------------------------------------------------------------------------------------------------------------------------------------------------------------------------------------------------------------------------------------------------------------------------------------------------------------------------------------------------------------------------------------------------------------------------------------------------------------------------------------------------------------------------------------------------------------------------------------------------------------------------------------------------------------------------------------------------------------------------------------------------------------------------------------------------------------------------------------------------------------------------------------------------------------------------------------------------------------------------------------------------------------------------------------------------------------------------------------------------------------------------------------------------------------------------------------------------------------------------------------------------------------------------------------------------------------------------------------------------------------------------------------------------------------------------------------------------------------------------------------------------------------------------------------------------------------------------------------------------------------------------------------------------------------------------------------------------------------------------------------------------------------------------------------------------------------------------------------------------------------------------------------------------------------------------------------------------------------------------------------------------|---------------------|-----|-----|----------------------------|-------------------|
| 1   | 2   | Leg Assembly                                                                                                                                                                                                                                                                                                                                                                                                                                                                                                                                                                                                                                                                                                                                                                                                                                                                                                                                                                                                                                                                                                                                                                                                                                                                                                                                                                                                                                                                                                                                                                                                                                                                                                                                                                                                                                                                                                                                                                                                                                                                                                            | 4502102             | 26  | 2   | 1/4-20 Wing Nut            | 4080221 STD541625 |
| 2   | 2   | Leg Extender and an and a second                                                                                                                                                                                                                                                                                                                                                                                                                                                                                                                                                                                                                                                                                                                                                                                                                                                                                                                                                                                                                                                                                                                                                                                                                                                                                                                                                                                                                                                                                                                                                                                                                                                                                                                                                                                                                                                                                                                                                                                                                                                                                        | 4154492             | 27  | 1   | Grease Clip                | 5156607           |
| 3   | 2   | Rail                                                                                                                                                                                                                                                                                                                                                                                                                                                                                                                                                                                                                                                                                                                                                                                                                                                                                                                                                                                                                                                                                                                                                                                                                                                                                                                                                                                                                                                                                                                                                                                                                                                                                                                                                                                                                                                                                                                                                                                                                                                                                                                    | 4503099             | 28  | 1   | Valve/Hose/Regulator       | . 4524120         |
| 4   | 8   | #10-24x2* Carriage Bolt                                                                                                                                                                                                                                                                                                                                                                                                                                                                                                                                                                                                                                                                                                                                                                                                                                                                                                                                                                                                                                                                                                                                                                                                                                                                                                                                                                                                                                                                                                                                                                                                                                                                                                                                                                                                                                                                                                                                                                                                                                                                                                 | 4080064             | 29  | 2   | #10-24x3/8* Machine Screw  | 4080379 STD511003 |
| 5   | 1   | Brace                                                                                                                                                                                                                                                                                                                                                                                                                                                                                                                                                                                                                                                                                                                                                                                                                                                                                                                                                                                                                                                                                                                                                                                                                                                                                                                                                                                                                                                                                                                                                                                                                                                                                                                                                                                                                                                                                                                                                                                                                                                                                                                   | 4503047             | 30  | 1   | Control Panel              | . 4526041         |
| 6   | 10  | #10-24 Plastic Tee Knob                                                                                                                                                                                                                                                                                                                                                                                                                                                                                                                                                                                                                                                                                                                                                                                                                                                                                                                                                                                                                                                                                                                                                                                                                                                                                                                                                                                                                                                                                                                                                                                                                                                                                                                                                                                                                                                                                                                                                                                                                                                                                                 | 4080087             | 31  | 2   | Control Knob               | 4154470           |
| 7   | 4   | 1-1/2" End Cap                                                                                                                                                                                                                                                                                                                                                                                                                                                                                                                                                                                                                                                                                                                                                                                                                                                                                                                                                                                                                                                                                                                                                                                                                                                                                                                                                                                                                                                                                                                                                                                                                                                                                                                                                                                                                                                                                                                                                                                                                                                                                                          | 4154246             | 32  | 1   | Ignitor                    | 4153713           |
| 8   | 1   | Tank Support Bracket                                                                                                                                                                                                                                                                                                                                                                                                                                                                                                                                                                                                                                                                                                                                                                                                                                                                                                                                                                                                                                                                                                                                                                                                                                                                                                                                                                                                                                                                                                                                                                                                                                                                                                                                                                                                                                                                                                                                                                                                                                                                                                    | 4503027             | 33  | 1   | Right Side Shelf           | 4154375           |
| 9   | 2   | Wheel where is a second | 4156956             | 34  | 8   | #10-16x2-1/4" Wing Screw   | 4080073           |
| 10  | 2   | 5/16" Axle Bolt                                                                                                                                                                                                                                                                                                                                                                                                                                                                                                                                                                                                                                                                                                                                                                                                                                                                                                                                                                                                                                                                                                                                                                                                                                                                                                                                                                                                                                                                                                                                                                                                                                                                                                                                                                                                                                                                                                                                                                                                                                                                                                         | 4080155             | 35  | 1   | Left Side Shelf            | 4154373           |
| 11  | 4   | 1" Hitch Pin.                                                                                                                                                                                                                                                                                                                                                                                                                                                                                                                                                                                                                                                                                                                                                                                                                                                                                                                                                                                                                                                                                                                                                                                                                                                                                                                                                                                                                                                                                                                                                                                                                                                                                                                                                                                                                                                                                                                                                                                                                                                                                                           | 4080062             | 36  | 1   | Grill Lid                  | 4580161           |
| 12  | 1   | Front Panel                                                                                                                                                                                                                                                                                                                                                                                                                                                                                                                                                                                                                                                                                                                                                                                                                                                                                                                                                                                                                                                                                                                                                                                                                                                                                                                                                                                                                                                                                                                                                                                                                                                                                                                                                                                                                                                                                                                                                                                                                                                                                                             | . 4526044           | 37  | 1   | Logo Plate                 | 4157122           |
| 13  | 2   | #10-24x1-1/4" Carriage Bolt                                                                                                                                                                                                                                                                                                                                                                                                                                                                                                                                                                                                                                                                                                                                                                                                                                                                                                                                                                                                                                                                                                                                                                                                                                                                                                                                                                                                                                                                                                                                                                                                                                                                                                                                                                                                                                                                                                                                                                                                                                                                                             | 4080074             | 38  | 2   | 3/16" Pal Nut              | 4153096           |
| 14  | 1   | Grill Bottom                                                                                                                                                                                                                                                                                                                                                                                                                                                                                                                                                                                                                                                                                                                                                                                                                                                                                                                                                                                                                                                                                                                                                                                                                                                                                                                                                                                                                                                                                                                                                                                                                                                                                                                                                                                                                                                                                                                                                                                                                                                                                                            | . 4580191           | 39  | 1   | Heat Indicator/Bracket     | 4156800           |
|     | 1   | Air Shield                                                                                                                                                                                                                                                                                                                                                                                                                                                                                                                                                                                                                                                                                                                                                                                                                                                                                                                                                                                                                                                                                                                                                                                                                                                                                                                                                                                                                                                                                                                                                                                                                                                                                                                                                                                                                                                                                                                                                                                                                                                                                                              | . 5501037           | 40  | 1   | #10-24 Hex Nut (keps)      | . 4080208         |
| 16  | 2   | #10x1/2", T-20. Self-Tap Screw.                                                                                                                                                                                                                                                                                                                                                                                                                                                                                                                                                                                                                                                                                                                                                                                                                                                                                                                                                                                                                                                                                                                                                                                                                                                                                                                                                                                                                                                                                                                                                                                                                                                                                                                                                                                                                                                                                                                                                                                                                                                                                         | 4080043             | 41  | 1   | Handle                     | . 4154473         |
| 17  | 1   | Lower Burner Bracket                                                                                                                                                                                                                                                                                                                                                                                                                                                                                                                                                                                                                                                                                                                                                                                                                                                                                                                                                                                                                                                                                                                                                                                                                                                                                                                                                                                                                                                                                                                                                                                                                                                                                                                                                                                                                                                                                                                                                                                                                                                                                                    |                     | 42  | 2   | #10-24x1* Machine Screw    | 4080302 STD511010 |
| 18  | 1   | Upper Burner Bracket                                                                                                                                                                                                                                                                                                                                                                                                                                                                                                                                                                                                                                                                                                                                                                                                                                                                                                                                                                                                                                                                                                                                                                                                                                                                                                                                                                                                                                                                                                                                                                                                                                                                                                                                                                                                                                                                                                                                                                                                                                                                                                    | 4500248             | 43  | 2   | #10-24 Wing Nut            | 4080063           |
| 19  | 1   | Tube Burner                                                                                                                                                                                                                                                                                                                                                                                                                                                                                                                                                                                                                                                                                                                                                                                                                                                                                                                                                                                                                                                                                                                                                                                                                                                                                                                                                                                                                                                                                                                                                                                                                                                                                                                                                                                                                                                                                                                                                                                                                                                                                                             | 5068007             | 44  | Z   | 1/4x1-1/8* Hinge Pin       | 4156513           |
| 20  | 1   | Wire Mesh                                                                                                                                                                                                                                                                                                                                                                                                                                                                                                                                                                                                                                                                                                                                                                                                                                                                                                                                                                                                                                                                                                                                                                                                                                                                                                                                                                                                                                                                                                                                                                                                                                                                                                                                                                                                                                                                                                                                                                                                                                                                                                               | 4153741             | 45  | 1   | Condiment Basket           | 4151004           |
| 21  | 1   | Ignitor Shield                                                                                                                                                                                                                                                                                                                                                                                                                                                                                                                                                                                                                                                                                                                                                                                                                                                                                                                                                                                                                                                                                                                                                                                                                                                                                                                                                                                                                                                                                                                                                                                                                                                                                                                                                                                                                                                                                                                                                                                                                                                                                                          | . 4501764           | 46  | 1   | Lower SwingAway            | 4152124           |
| 22  | 1   | #6-20x3/8" Self-Tap Screw                                                                                                                                                                                                                                                                                                                                                                                                                                                                                                                                                                                                                                                                                                                                                                                                                                                                                                                                                                                                                                                                                                                                                                                                                                                                                                                                                                                                                                                                                                                                                                                                                                                                                                                                                                                                                                                                                                                                                                                                                                                                                               | 4080086             | 47  | 1   | Upper SwingAway            | 4156448           |
| 23  | 1   | Electrode/Wire Assembly                                                                                                                                                                                                                                                                                                                                                                                                                                                                                                                                                                                                                                                                                                                                                                                                                                                                                                                                                                                                                                                                                                                                                                                                                                                                                                                                                                                                                                                                                                                                                                                                                                                                                                                                                                                                                                                                                                                                                                                                                                                                                                 | 5156105             | 48  | 1   | Tank Wire                  | . 4154195         |
| 24  | 1   | Drip VapoRISER Bar                                                                                                                                                                                                                                                                                                                                                                                                                                                                                                                                                                                                                                                                                                                                                                                                                                                                                                                                                                                                                                                                                                                                                                                                                                                                                                                                                                                                                                                                                                                                                                                                                                                                                                                                                                                                                                                                                                                                                                                                                                                                                                      | 4501750             | 49  | 1   | Cooking Grate              | 4152739           |
| 25  | 2   | 1/4-20x1-1/2" Machine Screw                                                                                                                                                                                                                                                                                                                                                                                                                                                                                                                                                                                                                                                                                                                                                                                                                                                                                                                                                                                                                                                                                                                                                                                                                                                                                                                                                                                                                                                                                                                                                                                                                                                                                                                                                                                                                                                                                                                                                                                                                                                                                             | . 4080324 STD512515 | 50  | 1   | #10-16x1/2* Self-Tap Screw | . 4080059         |