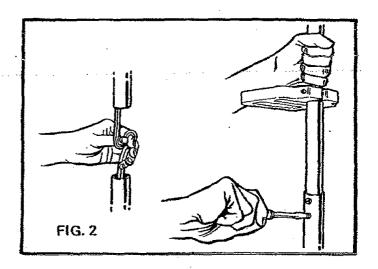

#### ATTACHING THE "D" HANDLE

Attach the "D" handle to the upper handle tube before joining the two sections of the tube (see figure 1).

- 1. Remove the wing nut and bolt from the "D" handle.
- 2. The wire that is exposed between the two sections of the handle tube will now pass through the slot in the bottom of the "D" handle.
- 3. Slide the "D" handle up onto the upper tube.4. Place the bolt into the "D" handle and tighten the wing nut. If the "D" handle is properly mounted, the wing nut will be on the left from the operator's point of view.
- 5. Complete assembly of the handle tube as shown under 'Assembly Instructions" (figure 2).
- 6. Insert the screws into the handle tube and tighten.
- 7. Adjust position of "D" handle to conform to height and arm length.