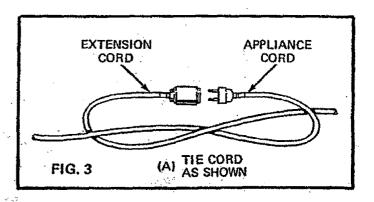

Tie extension cord to appliance cord (figure 3).

#### Retaining Extension Cord

To prevent extension cord from pulling out from appliance cord, tie cords as shown in figure 3.