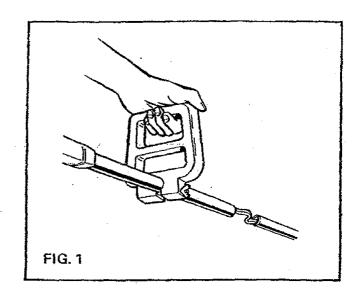

#### ATTACHING THE "D" HANDLE

Attach the "D" handle to the upper handle tube before joining the two sections of the tube (see figure 1).

- 1. Remove the wing nut and bolt from the "D" handle.
- 2. The wire that is exposed between the two sections of the handle tube will now pass through the slot in the bottom of the "D" handle.
- 3. Slide the "D" handle up onto the upper tube.4. Place the bolt into the "D" handle and tighten the wing nut. If the "D" handle is properly mounted, the wing nut will be on the left from the operator's point of view.
- 5. Complete assembly of the handle tube as shown under 'Assembly Instructions" (figure 2).
- 6. Insert the screws into the handle tube and tighten.
- 7. Adjust position of "D" handle to conform to height and arm length.