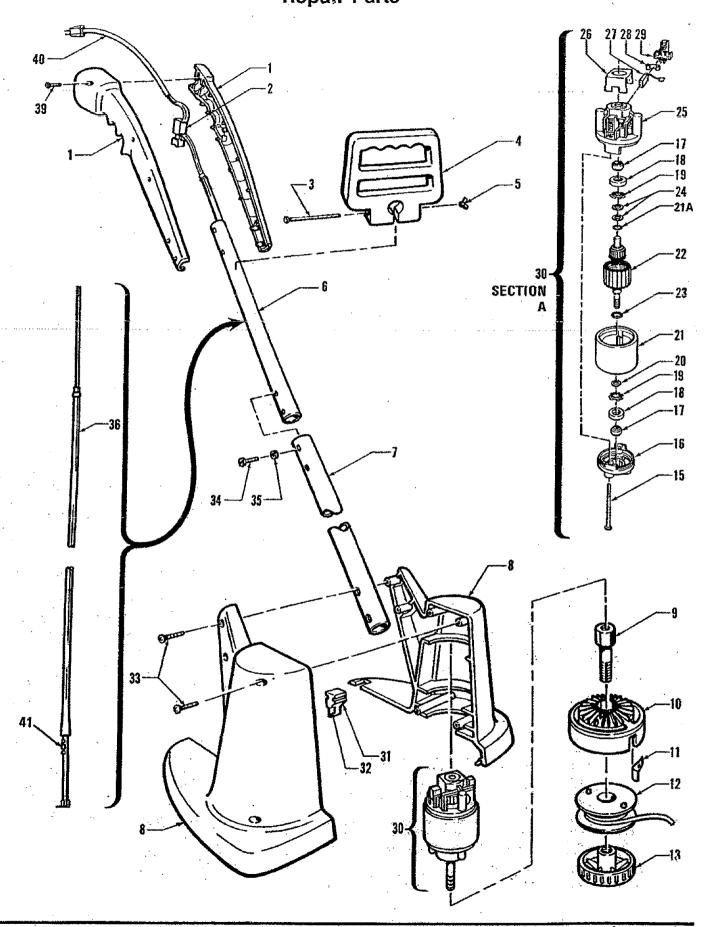

## **CRAFTSMAN WEEDWACKER**

PARTS LIST FOR CRAFTSMAN WEEDWACKER

MODEL NO. 257,797901

| KEY<br>NO.      | PART<br>NO.    | DESCRIPTION                   | QTY. | KEY<br>NO.       | PART<br>NO.  | DESCRIPTION                                                                                                                                                                                                                                                                                                                                                                                                                                                                                                                                                                                                                                                                                                                                                                                                                                                                                                                                                                                                                                                                                                                                                                                                                                                                                                                                                                                                                                                                                                                                                                                                                                                                                                                                                                                                                                                                                                                                                                                                                                                                                                                    | QTY. |
|-----------------|----------------|-------------------------------|------|------------------|--------------|--------------------------------------------------------------------------------------------------------------------------------------------------------------------------------------------------------------------------------------------------------------------------------------------------------------------------------------------------------------------------------------------------------------------------------------------------------------------------------------------------------------------------------------------------------------------------------------------------------------------------------------------------------------------------------------------------------------------------------------------------------------------------------------------------------------------------------------------------------------------------------------------------------------------------------------------------------------------------------------------------------------------------------------------------------------------------------------------------------------------------------------------------------------------------------------------------------------------------------------------------------------------------------------------------------------------------------------------------------------------------------------------------------------------------------------------------------------------------------------------------------------------------------------------------------------------------------------------------------------------------------------------------------------------------------------------------------------------------------------------------------------------------------------------------------------------------------------------------------------------------------------------------------------------------------------------------------------------------------------------------------------------------------------------------------------------------------------------------------------------------------|------|
| 1.              | 1924-42        | Handle, R.H. and L.H.         | 1    | 22,              | 2251-1       | Armature                                                                                                                                                                                                                                                                                                                                                                                                                                                                                                                                                                                                                                                                                                                                                                                                                                                                                                                                                                                                                                                                                                                                                                                                                                                                                                                                                                                                                                                                                                                                                                                                                                                                                                                                                                                                                                                                                                                                                                                                                                                                                                                       | 4    |
| · 2.            | 1930-1         | Switch, Trigger               | 1    | 23.              | 747-2        | Retainer Ring                                                                                                                                                                                                                                                                                                                                                                                                                                                                                                                                                                                                                                                                                                                                                                                                                                                                                                                                                                                                                                                                                                                                                                                                                                                                                                                                                                                                                                                                                                                                                                                                                                                                                                                                                                                                                                                                                                                                                                                                                                                                                                                  | i    |
| 3.              | †2181          | Bolt, Hex Hd. 1/4-20 x 4      | 1    | 24.              | 2288         |                                                                                                                                                                                                                                                                                                                                                                                                                                                                                                                                                                                                                                                                                                                                                                                                                                                                                                                                                                                                                                                                                                                                                                                                                                                                                                                                                                                                                                                                                                                                                                                                                                                                                                                                                                                                                                                                                                                                                                                                                                                                                                                                | 1    |
| 4.              | 2827-02        | Side Handle                   | . 1  | 2 <del>5</del> . | 2275         | Washer, Thrust                                                                                                                                                                                                                                                                                                                                                                                                                                                                                                                                                                                                                                                                                                                                                                                                                                                                                                                                                                                                                                                                                                                                                                                                                                                                                                                                                                                                                                                                                                                                                                                                                                                                                                                                                                                                                                                                                                                                                                                                                                                                                                                 | 2    |
| 5. ÷            | †437           | Wing Nut, 1/4-20              | 1    | 26.              | 2260         | End Bell, Brush                                                                                                                                                                                                                                                                                                                                                                                                                                                                                                                                                                                                                                                                                                                                                                                                                                                                                                                                                                                                                                                                                                                                                                                                                                                                                                                                                                                                                                                                                                                                                                                                                                                                                                                                                                                                                                                                                                                                                                                                                                                                                                                | 1    |
| 6.              | 2225           | Tube, Handle, Upper           | 1    | 27.              | 2278         | Insulator                                                                                                                                                                                                                                                                                                                                                                                                                                                                                                                                                                                                                                                                                                                                                                                                                                                                                                                                                                                                                                                                                                                                                                                                                                                                                                                                                                                                                                                                                                                                                                                                                                                                                                                                                                                                                                                                                                                                                                                                                                                                                                                      | 1    |
| 7.              | 2232           | Tube, Handle, Lower           | 1    | 3                | 2280         | Brush Savin B. J. C.                                                                                                                                                                                                                                                                                                                                                                                                                                                                                                                                                                                                                                                                                                                                                                                                                                                                                                                                                                                                                                                                                                                                                                                                                                                                                                                                                                                                                                                                                                                                                                                                                                                                                                                                                                                                                                                                                                                                                                                                                                                                                                           | 2    |
| · 8.            | 2821-02        | Housing, L.H. and R. H.       | 1    | 28.<br>29.       |              | Spring, Brush, Constant Load                                                                                                                                                                                                                                                                                                                                                                                                                                                                                                                                                                                                                                                                                                                                                                                                                                                                                                                                                                                                                                                                                                                                                                                                                                                                                                                                                                                                                                                                                                                                                                                                                                                                                                                                                                                                                                                                                                                                                                                                                                                                                                   | 2    |
| 9.              | 2233-25        | Sleeve, Drive Adapter         | 1    |                  | 2277         | Holder, Brush                                                                                                                                                                                                                                                                                                                                                                                                                                                                                                                                                                                                                                                                                                                                                                                                                                                                                                                                                                                                                                                                                                                                                                                                                                                                                                                                                                                                                                                                                                                                                                                                                                                                                                                                                                                                                                                                                                                                                                                                                                                                                                                  | 2 ·  |
| 10.             | 2231-05        | Housing, Head                 |      | 30               | 2250-1       | Motor, Complete                                                                                                                                                                                                                                                                                                                                                                                                                                                                                                                                                                                                                                                                                                                                                                                                                                                                                                                                                                                                                                                                                                                                                                                                                                                                                                                                                                                                                                                                                                                                                                                                                                                                                                                                                                                                                                                                                                                                                                                                                                                                                                                | 1    |
| 11.             | 2245           | Line Saver                    | 1    | 31.              | 1622-05      | Blade Retainer                                                                                                                                                                                                                                                                                                                                                                                                                                                                                                                                                                                                                                                                                                                                                                                                                                                                                                                                                                                                                                                                                                                                                                                                                                                                                                                                                                                                                                                                                                                                                                                                                                                                                                                                                                                                                                                                                                                                                                                                                                                                                                                 | 1    |
| 12.             | 2229-05        | Spool & Line (85774)          | 2    | 32.              | 1946-2       | Blade, Line Cutter                                                                                                                                                                                                                                                                                                                                                                                                                                                                                                                                                                                                                                                                                                                                                                                                                                                                                                                                                                                                                                                                                                                                                                                                                                                                                                                                                                                                                                                                                                                                                                                                                                                                                                                                                                                                                                                                                                                                                                                                                                                                                                             | 1    |
| 13.             | 2234-05        | Ball Lock                     | 7    | 33.              | 2224         | Screw, Pan Hd. 10-16 x 1                                                                                                                                                                                                                                                                                                                                                                                                                                                                                                                                                                                                                                                                                                                                                                                                                                                                                                                                                                                                                                                                                                                                                                                                                                                                                                                                                                                                                                                                                                                                                                                                                                                                                                                                                                                                                                                                                                                                                                                                                                                                                                       | 6    |
| 15.             | 2287           |                               | 1    | 34.              | 97-1         | Screw, Hex Hd, Tapping #10 x 3/8                                                                                                                                                                                                                                                                                                                                                                                                                                                                                                                                                                                                                                                                                                                                                                                                                                                                                                                                                                                                                                                                                                                                                                                                                                                                                                                                                                                                                                                                                                                                                                                                                                                                                                                                                                                                                                                                                                                                                                                                                                                                                               | 2    |
| 16. <sub></sub> | 2276           | Screw, Pan Hd., 10-32 x 3-1/8 | 2    | 35.              | †713 j       | Washer, Spring Lock #10 size (131096)                                                                                                                                                                                                                                                                                                                                                                                                                                                                                                                                                                                                                                                                                                                                                                                                                                                                                                                                                                                                                                                                                                                                                                                                                                                                                                                                                                                                                                                                                                                                                                                                                                                                                                                                                                                                                                                                                                                                                                                                                                                                                          | 2    |
| 17.             | 2137           | End Bell, Output              | 1    | 36.              | 1624         | Harness                                                                                                                                                                                                                                                                                                                                                                                                                                                                                                                                                                                                                                                                                                                                                                                                                                                                                                                                                                                                                                                                                                                                                                                                                                                                                                                                                                                                                                                                                                                                                                                                                                                                                                                                                                                                                                                                                                                                                                                                                                                                                                                        | 1    |
| 18.             | 2286           | Bearing, Self Align           | 2    | 39.              | 1938         | Screw, Pan Hd. Hi-Lo, 8-18 x 5/8                                                                                                                                                                                                                                                                                                                                                                                                                                                                                                                                                                                                                                                                                                                                                                                                                                                                                                                                                                                                                                                                                                                                                                                                                                                                                                                                                                                                                                                                                                                                                                                                                                                                                                                                                                                                                                                                                                                                                                                                                                                                                               | 6    |
| 19.             |                | Oiler, Felt, Bearing          | 2    | 40.              | 2345         | Power Cord                                                                                                                                                                                                                                                                                                                                                                                                                                                                                                                                                                                                                                                                                                                                                                                                                                                                                                                                                                                                                                                                                                                                                                                                                                                                                                                                                                                                                                                                                                                                                                                                                                                                                                                                                                                                                                                                                                                                                                                                                                                                                                                     | 1    |
| 20.             | 2285<br>2389-3 | Retainer, Bearing             | 2    | 41,              | 2780         | Rectifier                                                                                                                                                                                                                                                                                                                                                                                                                                                                                                                                                                                                                                                                                                                                                                                                                                                                                                                                                                                                                                                                                                                                                                                                                                                                                                                                                                                                                                                                                                                                                                                                                                                                                                                                                                                                                                                                                                                                                                                                                                                                                                                      | i    |
| 21.             |                | Washer, Load                  | 1    | 42.              | 88-017-1     | Owners Manual (Not shown)                                                                                                                                                                                                                                                                                                                                                                                                                                                                                                                                                                                                                                                                                                                                                                                                                                                                                                                                                                                                                                                                                                                                                                                                                                                                                                                                                                                                                                                                                                                                                                                                                                                                                                                                                                                                                                                                                                                                                                                                                                                                                                      | •    |
| 21.<br>21A      | 2270-1         | Field Assembly                | 1    |                  |              | The state of the s |      |
| ZIA             | 2467           | Retainer Ring                 | 1    | † Deno           | tes standard | hardware item — may be purchased locally                                                                                                                                                                                                                                                                                                                                                                                                                                                                                                                                                                                                                                                                                                                                                                                                                                                                                                                                                                                                                                                                                                                                                                                                                                                                                                                                                                                                                                                                                                                                                                                                                                                                                                                                                                                                                                                                                                                                                                                                                                                                                       | ,    |

<sup>&</sup>quot;A" — Parts listed in this assembly are shown in the exploded view as Key numbers 15 through 29 and represent an important part of the Double Insulated Safety System. To avoid the possibility of alteration or damage to the Safety System, service requiring these parts should be performed by a qualified service technician. Service required on these parts should be performed by your nearest Sears Electric Motor Shop. Contact your nearest Catalog Order House or Retail Store for servicing of any parts shown in Section "A".