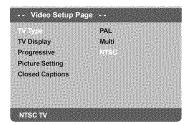

pad '1' on the remote control for few seconds.
   The DVD background screen appears on the TV.

#### Helpful Hint:

 There are some progressive scanTV and High-Definition TV sets that are not fully compatible with this DVD system, resulting in the unnatural picture when playing back a DVD VIDEO disc in the progressive scan mode. In such a case, turn off the progressive scan feature on both the DVD player and your TV set.

TIPS: The underlined option is the factory default setting.

Press ◀ to go back to the previous menu item. Press SETUP to exit the menu item.

# Selecting the color system that corresponds to your TV

This DVD Player is compatible with both NTSC and PAL. In order for a DVD disc to play on this Player, the color system of the Disc, the TV and the DVD Player should match.



- Press **SETUP**.
- Press ► to select {VIDEO SETUP PAGE}.
- Press ▲ ▼ to highlight {TV TYPE}, then press ►.
- Press ▲ ▼ to highlight one of the options below:

**PAL** – Select this if the connected TV is PAL system. It will change the video signal of a NTSC disc and output in PAL format.

NTSC – Select this if the connected TV is NTSC system. It will change the video signal of a PAL disc and output in NTSC format.

**Multi** – Select this if the connected TV is compatible with both NTSC and PAL (multi-system). The output format will be in accordance with the video signal of the disc.

 Select an item and press OK.
 → Follow the instructions shown on the TV to confirm the selection (if any).

#### Helpful Hints:

- Before changing the current TV
   Standard setting, ensure that your TV