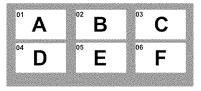

n press ► to access.
   → Audio or Subtitle menu appears on the TV
- Press ▲ ▼ to select one language, then press OK to confirm.
  - Current audio or subtitle language will be changed to the selected language.

#### Angle

- Press ▲ ▼ to highlight {Angle}, then pressto access.
- Use the **numeric keypad (0-9)** to key in a valid number.
- Press **OK** to confirm.
  - Playback will go to the selected angle.

#### Preview Function

The preview function allows you to reduce the picture of 6 tracks enough to display in a full screen.

- Press ▲ ▼ to highlight {Preview} , then press ► to access.
  - The preview menu appears on the TV screen.





(DVD example)

(Video CD example)

- Press ▲ ▼ to select the PREVIEW type, then press OK.
  - The picture of each segment will appear on the screen.



(example for 6 thumbnail pictures display)

- Press ▲ ▼ ◀ ► to select a track or input your selected track number using the numeric keypad (0-9), then press OK.
  - Playback will start automatically on the selected track.

#### **Special DVD Features**

#### Playing a Title

- Press DISC MENU.
  - The disc title menu appears on the TV screen.
- Use ▲ ▼ ◀ ▶ keys or numeric keypad (0-9) to select a play option.
- Press **OK** key to confirm.

#### Changing the Audio Language

#### For DVD

Press AUDIO repeatedly to select different audio languages.

# Changing the Audio Channel For VCD

Press AUDIO to select the available audio channels provided by the disc (MONO LEFT, MONO RIGHT, MIX-MONO, STEREO).

#### Subtitles

Press SUBTITLE repeatedly to select different subtitle languages.

#### Sp