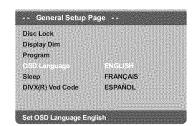

ts:

- Before changing the current TV
   Standard setting, ensure that your TV
   supports the 'selected TV Type' system.
- If there is no proper picture on your TV, wait for 15 seconds for auto recovery.



# To reset to default TV color system manually:

- Wait for 15 seconds for auto recovery.
  OR
- Press OPEN CLOSE on the DVD player to open the disc tray.
- Press numeric keypad '3' on the remote control for few seconds.
  → The DVD background screen appears on the TV.

# Step 3: Setting language preference

The language options are different depending on your country or region. It may not correspond to the illustrations shown on the user manual.

#### Setting the OSD Language

The On-screen language for the system menu will remain as you set it, regardless of various disc languages.



- Press SETUP.
- Press ► to select {GENERAL SETUP PAGE}.
- Press ▲ ▼ to highlight {OSD LANGUAGE}, then press ►.
- Press ▲ ▼ to select a language and press OK.

# Setting the Audio, Subtitle and Disc menu language

You can choose your own preferred language or soundtrack from audio, subtitles and disc menu languages. If the language selected is not available on the disc, the disc's default language will be used instead.



- Press STOP twice then, press SETUP.
- Press ► to select {PREFERENCE PAGE}.
- Press ▲ ▼ to highlight one of the options below at a time, then press ▶.
  - 'Audio' (disc's soundtrack)
  - 'Subtitle' (disc's subtitles)
  - 'Disc Menu' (disc's menu)
- Press ▲ ▼ to select a language and press OK.

If the language you want is not in the list, then select {OTHERS}, then use