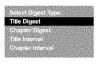

e.g. 0:34:27).
- Press **OK** to confirm.

The playback skips to the chosen time.

### Audio/Subtitle

- Press ▲ ▼ to highlight {Audio} or {Subtitle}, then press ► to access.
   → Audio or Subtitle menu appears on the TV
- Press ▲ ▼ to select one language, then press OK to confirm.
  - Current audio or subtitle language will be changed to the selected language.

#### Angle

- Press ▲ ▼ to highlight {Angle}, then pressto access.
- Use the **numeric keypad (0-9)** to key in a valid number.
- Press **OK** to confirm.
  - Playback will go to the selected angle.

#### Preview Function

The preview function allows you to reduce the picture of 6 tracks enough to display in a full screen.

- Press ▲ ▼ to highlight {Preview} , then press ► to access.
  - The preview menu appears on the TV screen.





(DVD example)

(Video CD example)

- Press ▲ ▼ to select the PREVIEW type, then press OK.
  - The picture of each segment will appear on the screen.



(example for 6 thumbnail pictures display)

- Press ▲ ▼ ◀ ► to select a track or input your selected track number using the numeric keypad (0-9), then press OK.
  - Playback will start automatically on the selected track.

#### **Special DVD Features**

#### Playing a Title

- Press DISC MENU.
  - The disc title menu appears on the TV screen.
- Use ▲ ▼ ◀ ▶ keys or numeric keypad (0-9) to select a play option.
- Press **OK** key to confirm.

#### Changing the Audio Language

#### For DVD

Press AUDIO repeatedly to select different audio languages.

# Changing the Audio Channel For VCD

Press AUDIO to select the available audio channels p