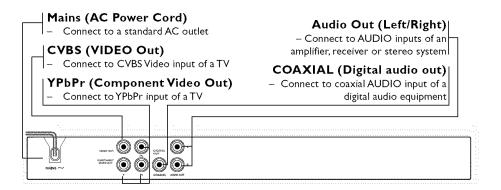

#### NOTE:

PICTURES SHOWN MAYBE DIFFERENT BETWEEN COUNTRIES.

CAUTION (WARNING LOCATION: ON THE BACKPLATE OF THE SET)

NEVER MAKE OR CHANGE CONNECTIONS WITH THE POWER SWITCHED ON.