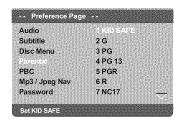

nce Page**

- Press twice to stop playback (if any), then press **SETUP**.
- Press ◀► to select the 'Preference Page' icon.
- Press **OK** to confirm.



#### Audio, Subtitle, Disc Menu

These menus contain various language options for audio, subtitle and disc menu which may be recorded on the DVD. For details, see page 20.

# Restricting playback by Parental Control

Some DVDs may have a parental level assigned to the complete disc or to certain scenes on the disc. This feature lets you set a playback limitation level. The rating levels are from 1 to 8 and are country dependent. You can prohibit the playing of certain discs that are not suitable for your children or have certain discs played with alternative scenes.

In 'PREFERENCE PAGE', press ▲ ▼ to highlight {PARENTAL}, then press ▶.



- Press ▲ ▼ to highlight a rating level for the disc inserted and press OK.
   To disable Parental controls and have all Discs play, select {8 ADULT}.
- Use the numeric keypad (0-9) to enter the six-digit password (see page 41 "Changing the password").
  - → DVDs that are rated above the level you selected will not play unless you enter your six-digit password.

#### Helpful Hints:

- VCD, SVCD, CD have no level indication, so parental control function has no effect on these type of discs. This applies to most illegal DVD discs.
- Some DVDs are not encoded with a rating though the movie rating may be printed on the Disc cover. The rating level feature does not work for such Discs.

#### Rating explanations

#### 1 KID SAFE

Kids material; recommended especially for children and viewers o