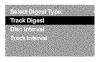

g. 0:34:27).
- Press **OK** to confirm.

The playback skips to the chosen time.

### Audio/Subtitle

- Press ▲ ▼ to highlight {Audio} or {Subtitle}, then press ► to access.
   → Audio or Subtitle menu appears on the TV
- Press ▲ ▼ to select one language, then press OK to confirm.
  - Current audio or subtitle language will be changed to the selected language.

#### Angle

- Press ▲ ▼ to highlight {Angle}, then pressto access.
- Use the **numeric keypad (0-9)** to key in a valid number.
- Press **OK** to confirm.
  - Playback will go to the selected angle.

#### Preview Function

The preview function allows you to reduce the picture of 6 tracks enough to display in a full screen.

- Press ▲ ▼ to highlight {Preview} , then press ► to access.
  - The preview menu appears on the TV screen.





(DVD example)

(Video CD example)

- Press ▲ ▼ to select the PREVIEW type, then press OK.
  - The picture of each segment will appear on the screen.



(example for 6 thumbnail pictures display)

- Press ▲ ▼ ◀ ► to select a track or input your selected track number using the numeric keypad (0-9), then press OK.
  - Playback will start automatically on the selected track.

#### **Special DVD Features**

#### Playing a Title

- Press DISC MENU.
  - The disc title menu appears on the TV screen.
- Use ▲ ▼ ◀ ▶ keys or numeric keypad (0-9) to select a play option.
- Press **OK** key to confirm.

#### Changing the Audio Language

#### For DVD

Press AUDIO repeatedly to select different audio languages.

# Changing the Audio Channel For VCD

Press AUDIO to select the available audio channels pro