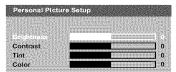

ayer provides three predefined sets of picture color settings and one personal setting which you can define yourself.

- You can also press SMART PICTURE on the DVD player's front panel to directly access to the picture color settings.
- In 'VIDEO SETUP PAGE', press ▲ ▼ to highlight {PICTURE SETTING}, then press

#### **STANDARD**

Select this for standard picture setting.

#### VIVID

Select this to make the TV picture brighter.

#### COOL

Select this to make the TV picture softer.

#### **PERSONAL**

Select this to personalise your picture color by adjusting the brightness, contrast, tint and color (saturation).

- Press ▲ ▼ to select a setting, then press OK to confirm your selection.
- If you select {PERSONAL}, then proceed to steps ��.
  - The 'personal picture setup' menu appears.



Press ▲ ▼ to highlight one of the following options.

#### **BRIGHTNESS**

Increase the value to brighten the picture or vice versa. Choose zero (0) for average setting.

#### **CONTRAST**

Increase the value to sharpen the picture or vice versa. Choose zero (0) to balance the contrast.

#### TINT

Increase the value to darken the picture or vice versa. Choose zero (0) for average setting.

#### **COLOR**

Increase the value to enhance the color in your picture or vice versa. Choose zero (0) to balance the color.

- Press ◀► to adjust the setting that best suits your personal preference.
- Repeat steps \( \Phi \sigma \text{ for adjusting other color features.} \)
- Press OK to confirm.

### **Closed Captions**

Closed captions are data that are hidden in the video signal of some discs. C