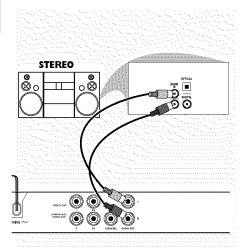

#### NOTE:

PICTURES SHOWN MAYBE DIFFERENT BETWEEN COUNTRIES.

CAUTION (WARNING LOCATION: ON THE BACKPLATE OF THE SET)

NEVER MAKE OR CHANGE CONNECTIONS WITH THE POWER SWITCHED ON.