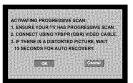

ith nearly double the number of lines, progressive scan offers higher picture resolution and quality.

#### IMPORTANT!

**B**efore enabling the progressive scan feature, you must ensure:

- 1) Your TV can accept progressive signals, a progressive scan TV is required.
- 2) You have connected the DVD player to your TV using Y Pb Pr (see page 11.)
- Turn on your TV.
- Turn off your TV progressive scan mode or turn on interlaced mode (refer to your TV user manual.)
- Press **POWER** ((b)) on the remote control to turn on the DVD player.
- Select the correct Video Input channel. (See page 17).
  - The DVD background screen appears on the TV.
- Press SETUP.
- Press ► to select {VIDEO SETUP PAGE}.



- Select {PROGRESSIVE} to {ON}, then OK to confirm.
  - The instruction menu appears on the TV.



There will be a distorted picture on your TV at this state until you turn on the progressive scan mode on your TV.

- Turn on your TV progressive scan mode (refer to your TV user manual.)
  - The below menu appears on the TV.



- - The set up is complete now and you can start enjoy the high quality picture.

#### To deactivate Progressive manually:

- Wait for 15 seconds for auto recovery. OR
- Press OPEN CLOSE on the DVD player to open the disc tray.
- Press numeric keypad '1' on the remote control for few seconds.
   The DVD background screen appears on the TV.

#### Helpful Hint:

 There are some progressive scanTV and High-Definition TV sets that are not fully compatible with this DVD system, resulting in the unnatural picture when playing back a DVD VIDEO disc in the progressive sc