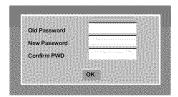

turning on/off

MP3/JPEG Navigator can be set only if the disc is recorded with menu. It allows you to select different display menus for easy navigation.

In 'PREFERENCE PAGE', press ▲ ▼ to highlight {MP3/JPEG NAV}, then press ▶.

#### WITHOUT MENU

Select this to display all the files contained in the MP3/Picture CD.

#### **WITH MENU**

Select this to display only the folder menu of the MP3/Picture CD.

Press ▲ ▼ to select a setting, then press OK to confirm your selection.

#### Changing the Password

The same password is used for both Parental Control and Disc Lock. Enter your six-digit password when prompted on the screen. The default password is 136900.

- In 'PREFERENCE PAGE', press ▲ ▼ to highlight {PASSWORD}, then press ► to select {CHANGE}.
- Press **OK** and the menu appears.



- Use the numeric keypad (0-9) to enter your old six-digit password.
  - → When doing this for the first time, key in '136900'.
  - → If you forget your old six-digit password, key in '136900'.
- Enter the new six-digit password.
- Enter the new six-digit password a second time to confirm.
  - The new six-digit password will now take effect.
- Press **OK** to confirm.

TIPS: The underlined option is the factory default setting.

Press ◀ to go back to the previous menu item. Press SETUP to exit the menu item.

#### Setting the DivX Subtitle font

You can set the font type that supports the recorded DivX subtitle.

In 'PREFERENCE PAGE', press ▲ ▼ to highlight {DivX SUBTITLE}, then press ►.

#### Standard

Albanian, Danish, Dutch, English, Finnish, French, Gaelic, German, Italian, Kurdish (