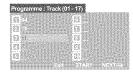

ture playback.

Press ▲ ▼ to select a setting, then press OK to confirm your selection.

#### Dimming player's display panel

You can select different levels of brightness for the display screen.

- In 'GENERAL SETUP PAGE', press ▲ ▼ to highlight {DISPLAY DIM}, then press ►.
  - 100% Select this for full brightness.
  - 70% Select this for medium brightness.
  - 40% Select this for dimming the display.
- Press ▲ ▼ to select a setting, then press OK to confirm your selection.

# Programming disc tracks (not for Picture CD/MP3/WMA/DivX)

You can play the contents of the disc in the order you want by programming the tracks to be played. Up to 20 tracks can be stored.

- In 'GENERAL SETUP PAGE', press ▲ ▼ to highlight {PROGRAM}, then press ► to select {INPUT MENU}.
- Press **OK** to confirm.



#### To input your favorite tracks/chapter

- Use the numeric keypad (0-9) to enter a valid track/chapter number.
- Use ◀► ▲ ▼ keys to move the cursor to the next position.
  - If the track number is more than ten, press NEXT ► to open the next page and proceed with programming or,
     Use ▼ ► ▼ keys to highlight {NEXT} on the program menu, then press OK.
- Repeat steps to input another track/chapter number.

#### If you want to remove a track

- Use ◀► ▲ ▼ keys to move the cursor to the track you want to remove.
- Press **OK** to remove this track from the program menu.

#### To start program playback

Use ◀►▲ ▼ keys to highlight {START} on the program menu, then press OK.
 → Playback will start with the selected tracks under the programmed sequence.

#### To exit program playback

Use