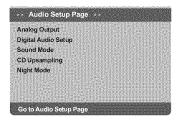

stration code allows you to rent and purchase videos using the DivX® VOD service from the internet. For more information, visit us at http://vod.divx.com

- In 'GENERAL SETUP PAGE', press ▲ ▼ to highlight {DIVX(R) VOD CODE}, then press ►.
  - The registration code will appear.
- Press OK to exit.
- Use the registration code to purchase or rent the videos from DivX® VOD service at http://vod.divx.com. Follow the instructions and download the video onto a CD-R for playback on this DVD player.

#### Helbful Hints

- All the downloaded videos from DivX®
   VOD can only be played back on this DVD player.
- Time search feature is not available during DivX movie playback.

#### Audio Setup Menu

- In disc mode, press **SETUP**.
- Press ◀► to select 'Audio Setup' icon.
- Press **OK** to confirm.



#### Analog Output

This options allows you to set the stereo analog output of your DVD Player.

In 'AUDIO SETUP PAGE', press ▲ ▼ to highlight {ANALOG OUTPUT}, then press ►.

#### Stereo

Select this option when output delivers sound from only the two front speakers.

#### LT/RT

Select this option if your DVD Player is connected to a Dolby Pro Logic decoder.

#### **V SURE**

Allows the DVD player to use virtual surround sound effects.

Press ▲ ▼ to select a setting, then press OK to confirm your selection.

TIPS: The underlined option is the factory default setting.

Press ◀ to go back to the previous menu item. Press **SETUP** to exit the menu item.

#### Digital Audio Setup

The options included in Digital Audio Setup are: 'Digital Output' and 'LPCM Output'.

- In 'AUDIO SETUP PAGE',