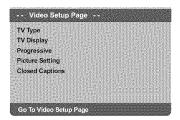

ing, then press OK to confirm your selection.

#### Helpful Hint:

 CD upsampling feature is only applicable to stereo output setting.

#### Night Mode - turning on/off

In this mode, the high volume outputs are softened. It is useful for watching your favorite action movie without disturbing others at night.

In 'AUDIO SETUP PAGE', press ▲ ▼ to highlight {NIGHT MODE}, then press ►.

#### ON

Select this to level out the volume. This feature is only available for movies with Dolby Digital mode.

#### <u>OFF</u>

Select this when you want to enjoy the surround sound with its full dynamic range.

Press ▲ ▼ to select a setting, then press OK to confirm your selection.

#### Video Setup Menu

- In disc mode, press **SETUP**.
- Press ◀► to select 'Video Setup' icon.
- Press **OK** to confirm.



#### TVType

This menu contains the options for selecting the color system that matches the connected TV. For details, see page 19.

#### Setting the TV Display

Set the aspect ratio of the DVD Player according to the TV you have connected. The format you select must be available on the disc. If it is not, the setting for TV display will not affect the picture during playback.

- In 'VIDEO SETUP PAGE', press ▲ ▼ to highlight {TV DISPLAY}, then press ▶.
- Press ▲ ▼ to highlight one of the options below:

#### 4:3 PAN SCAN -

Select this if you have a normal TV and want both sides of the



picture to be trimmed or formatted to fit your TV screen.

#### 4:3 LETTER BOX -

Select this if you have a normal TV. In this case, a wide picture with black



bands on the upper and lower portions of