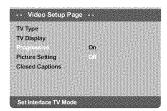

play twice the number of frames per seconds than interlaced scanning (ordinary normal TV system). With nearly double the number of lines, progressive scan offers higher picture resolution and quality.

#### IMPORTANT!

**B**efore enabling the progressive scan feature, you must ensure:

- 1) Your TV can accept progressive signals, a progressive scan TV is required.
- 2) You have connected the DVD player to your TV using Y Pb Pr (see page 11.)
- Turn on your TV.
- Turn off your TV progressive scan mode or turn on interlaced mode (refer to your TV user manual.)
- Press **POWER** ((b)) on the remote control to turn on the DVD player.
- Select the correct Video Input channel. (See page 17).
  - The DVD background screen appears on the TV.
- Press SETUP.
- Press ► to select {VIDEO SETUP PAGE}.



- Select {PROGRESSIVE} to {ON}, then OK to confirm.
  - The instruction menu appears on the TV.



There will be a distorted picture on your TV at this state until you turn on the progressive scan mode on your TV.

- Turn on your TV progressive scan mode (refer to your TV user manual.)
  - The below menu appears on the TV.



- - The set up is complete now and you can start enjoy the high quality picture.

#### To deactivate Progressive manually:

- Wait for 15 seconds for auto recovery. OR
- Press OPEN CLOSE on the DVD player to open the disc tray.
- Press numeric keypad '1' on the remote control for few seconds.
   The DVD background screen appears on the TV.

#### Helpful Hint:

 There are some progressive scanTV and High-Definition TV sets that are not fully compatible with this DVD