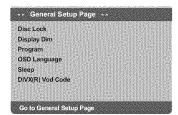

and JPEG picture simultaneously

- Load a disc that contains music and picture.
  - The disc menu appears on the TV screen.
- Select an MP3/WMA track.
- During MP3/WMA music playback, select a picture from the TV screen and press PLAY/PAUSE >II.
  - The picture files will be played back one after another until end of the folder.
- $\P$  To quit simultaneous playback, press  $\blacksquare$  .

#### Helpful Hint:

 Some files on Kodak or JPEG disc may be distorted during playback due to the configuration and characteristics of the disc.

This DVD Player setup is carried out via the TV, enabling you to customise the DVD Player to suit your particular requirements.

#### General Setup menu

- In disc mode, press **SETUP**.
- Press ◀► to select 'General Setup' icon.
- Press **OK** to confirm.



# Locking/Unlocking the disc for viewing

Not all discs are rated or coded by the disc maker. You can prevent a specific disc from playing by locking the disc. Up to 40 discs can be locked.

In 'GENERAL SETUP PAGE', press ▲ ▼ to highlight {DISC LOCK}, then press ►.

#### **LOCK**

Select this to block the playback of the current disc. Subsequent access to a locked disc requires six-digit password. The default password is '136 900' (see page 41 "Changing the password").

#### **UNLOCK**

Select this to unlock the disc and allow future playback.

Press ▲ ▼ to select a setting, then press OK to confirm your selection.

#### Dimming player's display panel

You can select different levels of brightness for the display screen.

- In 'GENERAL SETUP PAGE', press ▲ ▼ to highlight {DISPLAY DIM}, t