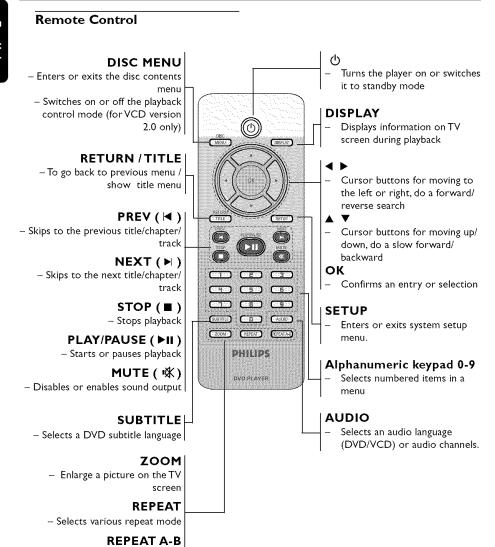

#### NOTE:

PICTURES SHOWN MAYBE DIFFERENT BETWEEN COUNTRIES.

CAUTION (WARNING LOCATION: ON THE BACKPLATE OF THE SET)

NEVER MAKE OR CHANGE CONNECTIONS WITH THE POWER SWITCHED ON.