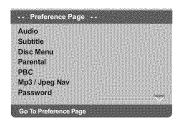

*Closed Captions**

Closed captions are data that are hidden in the video signal of some discs. Captions are different from subtitles because captions hearing are impaired by showing the sound effects (e.g., "phone ringing" and "footsteps"), while subtitles do not. Before you select this function, please ensure that the disc contains closed captions information and your TV set also has this function.

In 'VIDEO SETUP PAGE', press ▲ ▼ to highlight {CLOSED CAPTION}, then press ▶.

#### ON

Enable Closed Captions.

#### <u>OFF</u>

Disable Closed Captions.

Press ▲ ▼ to select a setting, then press OK to confirm your selection.

#### **Preference Page**

- Press twice to stop playback (if any), then press **SETUP**.
- Press ◀► to select the 'Preference Page' icon.
- Press **OK** to confirm.



#### Audio, Subtitle, Disc Menu

These menus contain various language options for audio, subtitle and disc menu which may be recorded on the DVD. For details, see page 20.

# Restricting playback by Parental Control

Some DVDs may have a parental level assigned to the complete disc or to certain scenes on the disc. This feature lets you set a playback limitation level. The rating levels are from 1 to 8 and are country dependent. You can prohibit the playing of certain discs that are not suitable for your children or have certain discs played with alternative scenes.

In 'PREFERENCE PAGE', press ▲ ▼ to highlight {PARENTAL}, then press ▶.



- Press ▲ ▼ to highlight a rating level for the disc inserted and press OK.
   To disable Parental controls and have all Discs play, select {8 ADULT}.