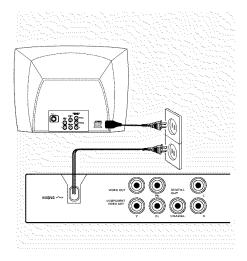

#### NOTE:

PICTURES SHOWN MAYBE DIFFERENT BETWEEN COUNTRIES.

CAUTION (WARNING LOCATION: ON THE BACKPLATE OF THE SET)

NEVER MAKE OR CHANGE CONNECTIONS WITH THE POWER SWITCHED ON.