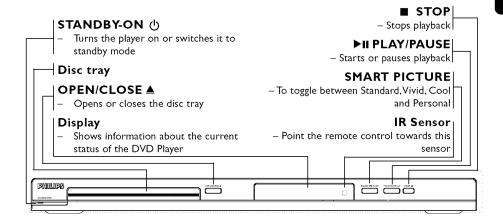

#### NOTE:

PICTURES SHOWN MAYBE DIFFERENT BETWEEN COUNTRIES.

CAUTION (WARNING LOCATION: ON THE BACKPLATE OF THE SET)

NEVER MAKE OR CHANGE CONNECTIONS WITH THE POWER SWITCHED ON.