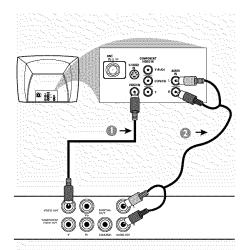

#### NOTE:

PICTURES SHOWN MAYBE DIFFERENT BETWEEN COUNTRIES.

CAUTION (WARNING LOCATION: ON THE BACKPLATE OF THE SET)

NEVER MAKE OR CHANGE CONNECTIONS WITH THE POWER SWITCHED ON.