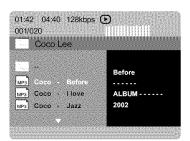

menus offer unprecedented convenience and control so you can quickly navigate between various scenes or bonus features, and select from audio track and subtitle options.
- Alternate audio tracks enable audio tracks in multiple language versions or separate audio tracks for specific speaker configurations
- Chapter points provide flexibility, allowing you to jump straight to the scene you want to watch from anywhere within the video.

# Playing MP3/WMA/JPEG/Kodak Picture CD

#### IMPORTANT!

You have to turn on your TV and set to the correct Video In channel. (See page 17 "Setting up the TV").

#### General Operation

- Load a disc.
  - → The disc reading time may exceed 30 seconds due to the complexity of the directory/file configuration.
  - The data disc menu appears on the TV screen.



- Press ▲ ▼ to select the folder and press OK to open the folder.
- Press ▲ ▼ to select a track/file.
- Press PREV | √ | NEXT ► | to go to previous/next page.
- Press **OK** to confirm.

### Playback selection

During playback, you can;

- Press PREV | √ | NEXT ► | to select the previous/next track/file in the current folder:
- Press ◀ ►▲ ▼ on the remote to rotate/ flip the picture files.
- Press PLAY/PAUSE >II repeatedly to pause/resume playback.

#### Zoom picture (JPEG)

- During playback, press **ZOOM** repeatedly to display the picture with different scales.
- Use ▲ ▼ ◀ ► to view the zoomed picture.

#### Playback with multi-angles (JPEG)

- During playback, press  $\blacktriangle \lor \blacktriangleleft \blacktriangleright$  to rotate the picture on the TV screen.
  - ▲: flip the p