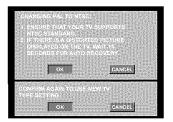

The set complies with the FCC-Rules, Part 15 and with 21 CFR 1040.10.

'CONSUMERS SHOULD NOTE THAT NOT ALL HIGH DEFINITION TELEVISION SETS ARE FULLY COMPATIBLE WITH THIS PRODUCT AND MAY CAUSE ARTIFACTS TO BE DISPLAYED IN THE PICTURE IN CASE OF 525 OR 625 PROGRESSIVE SCAN PICTURE PROBLEMS, IT IS RECOMMENDED THAT THE USER SWITCH THE CONNECTION TO THE STANDARD DEFINITION' OUTPUT. IF THERE ARE QUESTIONS REGARDING OUR TV SET COMPATIBILITY WITH THIS MODEL 525p AND 625p DVD PLAYER, PLEASE CONTACT OUR CUSTOMER SERVICE CENTER.'