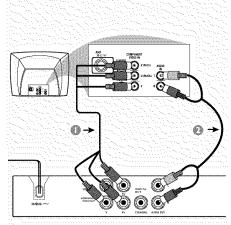

#### NOTE:

PICTURES SHOWN MAYBE DIFFERENT BETWEEN COUNTRIES.

CAUTION (WARNING LOCATION: ON THE BACKPLATE OF THE SET)

NEVER MAKE OR CHANGE CONNECTIONS WITH THE POWER SWITCHED ON.