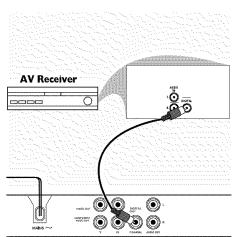

#### NOTE:

PICTURES SHOWN MAYBE DIFFERENT BETWEEN COUNTRIES.

CAUTION (WARNING LOCATION: ON THE BACKPLATE OF THE SET)

NEVER MAKE OR CHANGE CONNECTIONS WITH THE POWER SWITCHED ON.