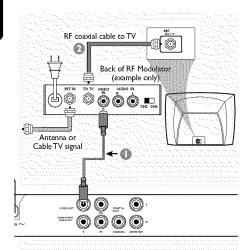

#### NOTE:

PICTURES SHOWN MAYBE DIFFERENT BETWEEN COUNTRIES.

CAUTION (WARNING LOCATION: ON THE BACKPLATE OF THE SET)

NEVER MAKE OR CHANGE CONNECTIONS WITH THE POWER SWITCHED ON.