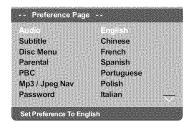

s.
  → The DVD background screen appears on the TV.

# Step 3: Setting language preference

The language options are different depending on your country or region. It may not correspond to the illustrations shown on the user manual.

#### Setting the OSD Language

The On-screen language for the system menu will remain as you set it, regardless of various disc languages.



- Press SETUP.
- Press ► to select {GENERAL SETUP PAGE}.
- Press ▲ ▼ to highlight {OSD LANGUAGE}, then press ►.
- Press ▲ ▼ to select a language and press OK.

# Setting the Audio, Subtitle and Disc menu language

You can choose your own preferred language or soundtrack from audio, subtitles and disc menu languages. If the language selected is not available on the disc, the disc's default language will be used instead.



- Press STOP twice then, press SETUP.
- Press ► to select {PREFERENCE PAGE}.
- Press ▲ ▼ to highlight one of the options below at a time, then press ▶.
  - 'Audio' (disc's soundtrack)
  - 'Subtitle' (disc's subtitles)
  - 'Disc Menu' (disc's menu)
- Press ▲ ▼ to select a language and press OK.

If the language you want is not in the list, then select {OTHERS}, then use the numeric keypad (0-9) on the remote to enter the 4-digit language code 'XXXX' (see page 7 "Language Code") and press **OK**.

Repeat steps •• for other language settings.

#### **IMPORTANT!**

- If the inhibit icon (ø) appears on the TV screen when a button is pressed, it means the function is not available on the current disc or at the current time.
- Depending on the DVD or VIDEO
   CD, some operations may be differen