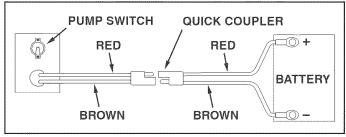

FIGURE 8

**VIEWED FROM FRONT** 

 To connect the wire harness to the tractor, attach the red wire to the positive post on the battery or to the "HOT" connection on a tractor switch or ammeter. The brown wire may be grounded or connected to the negative battery post. See figures 9 and 10.

**IMPORTANT:** This sprayer should be connected to 12 volt batteries only!

FIGURE 9

**DANGER!** Never allow negative pin on plug to come in contact with positive "hot" post on battery. Fire or explosion may result!