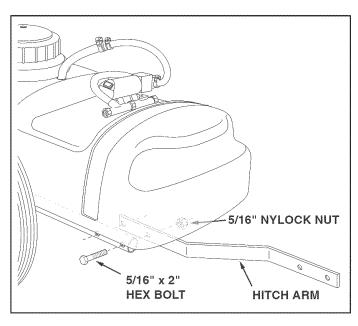

FIGURE 1

 Assemble a hitch arm to the inside of a frame tube underneath the tank. Use two 5/16" x 2" hex bolts and 5/16" nylock nuts as shown in figure 2. Do not tighten yet. Repeat for other side.

FIGURE 2