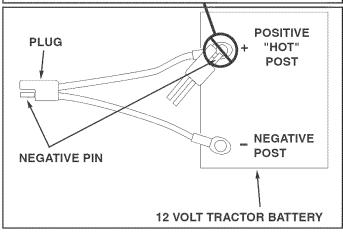

FIGURE 8

**VIEWED FROM FRONT** 

 To connect the wire harness to the tractor, attach the red wire to the positive post on the battery or to the "HOT" connection on a tractor switch or ammeter. The brown wire may be grounded or connected to the negative battery post. See figures 9 and 10.

**IMPORTANT:** This sprayer should be connected to 12 volt batteries only!

FIGURE 9

**DANGER!** Never allow negative pin on plug to come in contact with positive "hot" post on battery. Fire or explosion may result!