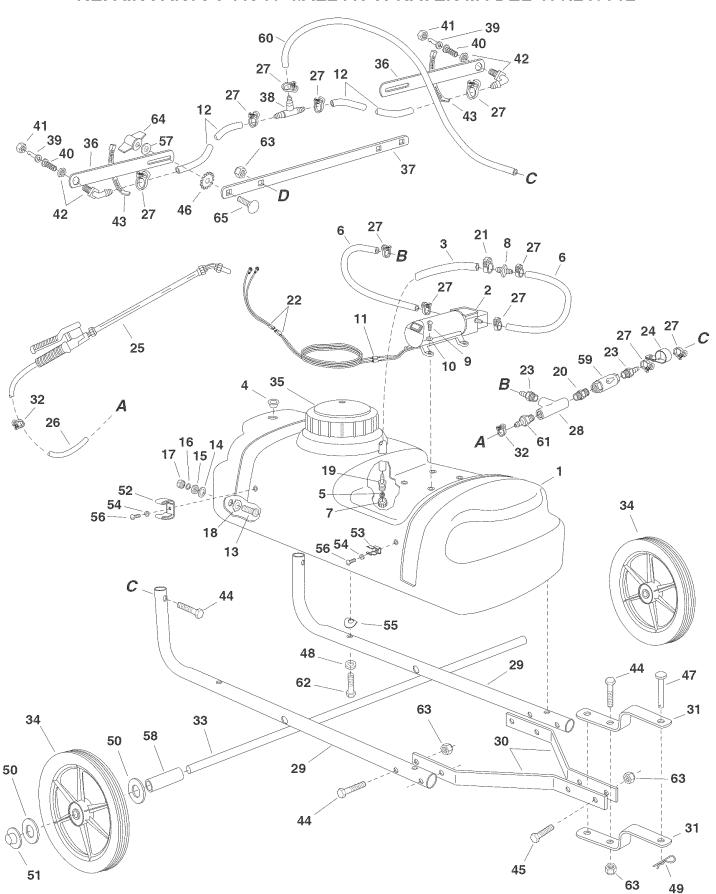

-------------------------------|------------------------------------------------------|--|--|--|--|
|                                                                                                                                     | 100 ft (30.5 M)                                              | 300 ft (91.5 M)                                     |                                                      |  |  |  |  |
| 1.0 (1.6)<br>2.0 (3.2)<br>3.0 (4.8)<br>4.0 (6.4)<br>5.0 (8.0)<br>6.0 (9.7)<br>7.0 (11.3)<br>8.0 (12.9)<br>9.0 (14.5)<br>10.0 (16.1) | 68<br>34<br>23<br>17<br>14<br>11<br>9.7<br>8.5<br>7.6<br>6.8 | 136<br>68<br>45<br>34<br>27<br>23<br>19<br>17<br>15 | 205<br>102<br>68<br>51<br>41<br>34<br>29<br>26<br>23 |  |  |  |  |

# **REPAIR PARTS FOR 15 GALLON SPRAYER MODEL 486.245312**



# REPAIR PARTS FOR 15 GALLON SPRAYER MODEL 486.245312

| REF.<br>NO.                             | PART<br>NO. | QTY.