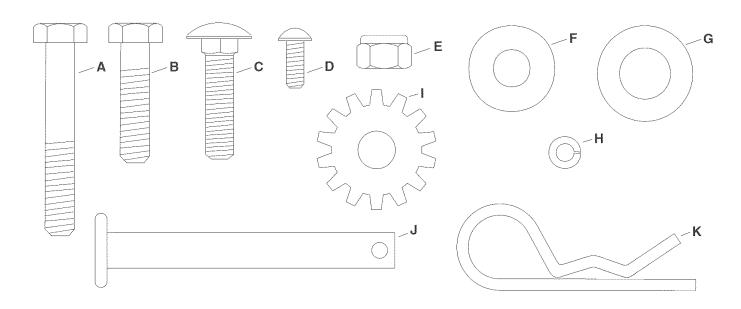

# **NOT SHOWN FULL SIZE**

| KEY           | QTY. | DESCRIPTION                   | KEY | QTY. | DESCRIPTION              |
|---------------|------|-------------------------------|-----|------|--------------------------|
| Α             | 8    | Hex Bolt, 5/16" x 2"          | M   | 2    | Knob                     |
| В             | 2    | Hex Bolt, 5/16" x 1-1/4"      | N   | 1    | Spray Gun Clip, Small    |
| C             | 2    | Carriage Bolt, 5/16" x 1-1/4" | 0   | 1    | Spray Gun Clip, Large    |
| D             | 2    | Screw, #10 x 1/2"             | Р   | 2    | Spacer                   |
| E             | 10   | Nylock Nut, 5/16"             | Q   | 1    | Coiled Hose Clamp        |
| F             | 2    | Flat Washer, 5/16"            | R   | 2    | Hose Clamp, 3/8"         |
| G             | 4    | Flat Washer, 1/2"             | S   | 1    | Gasket, 3/4" Garden Hose |
| $\mid H \mid$ | 2    | Lock Washer, #10              | ΙT  | 1    | Drain Body               |
|               | 2    | Washer, 5/16" Tooth Lock      | U   | 1    | Nylon Cap                |
| J             | 1    | Hitch Pin                     | V   | 1    | O-Ring                   |
| K             | 1    | Hair Cotter Pin               | W   | 1    | Nylon Washer, 11/16"     |
| L             | 2    | Palnut                        | Х   | 1    | Nylon Nut                |
|               |      |                               |     |      |                          |