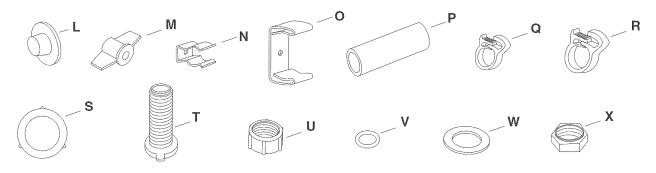

# **NOT SHOWN FULL SIZE**

| KEY           | QTY. | DESCRIPTION                   | KEY | QTY. | DESCRIPTION              |
|---------------|------|-------------------------------|-----|------|--------------------------|
| Α             | 8    | Hex Bolt, 5/16" x 2"          | M   | 2    | Knob                     |
| В             | 2    | Hex Bolt, 5/16" x 1-1/4"      | N   | 1    | Spray Gun Clip, Small    |
| C             | 2    | Carriage Bolt, 5/16" x 1-1/4" | 0   | 1    | Spray Gun Clip, Large    |
| D             | 2    | Screw, #10 x 1/2"             | Р   | 2    | Spacer                   |
| E             | 10   | Nylock Nut, 5/16"             | Q   | 1    | Coiled Hose Clamp        |
| F             | 2    | Flat Washer, 5/16"            | R   | 2    | Hose Clamp, 3/8"         |
| G             | 4    | Flat Washer, 1/2"             | S   | 1    | Gasket, 3/4" Garden Hose |
| $\mid H \mid$ | 2    | Lock Washer, #10              | ΙT  | 1    | Drain Body               |
|               | 2    | Washer, 5/16" Tooth Lock      | U   | 1    | Nylon Cap                |
| J             | 1    | Hitch Pin                     | V   | 1    | O-Ring                   |
| K             | 1    | Hair Cotter Pin               | W   | 1    | Nylon Washer, 11/16"     |
| L             | 2    | Palnut                        | Х   | 1    | Nylon Nut                |
|               |      |                               |     |      |                          |