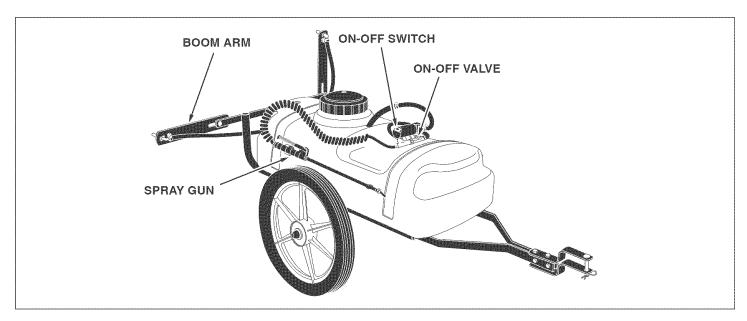

### **KNOW YOUR SPRAYER**

### Read this owner's manual and safety rules before operating your sprayer.

Compare the illustration below with your sprayer to familiarize yourself with the various controls and their locations.

**ON-OFF SWITCH** Turns pump/motor on or off. **ON-OFF VALVE** Turns the flow on or off from the pump to the boom nozzles.

**BOOM ARM** Swivels up and down and adjusts in and

out to obtain proper nozzle positioning.

**SPRAY GUN** Unhooks from tank for spraying shrubs, small trees or areas inaccessible to the towed sprayer.