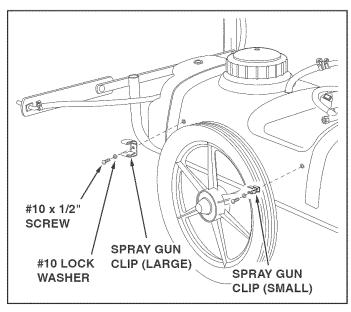

**NOTE:** Make sure the nozzle openings face straight down when the boom bars are in the horizontal operating position.

FIGURE 6

 Assemble the large and small spray gun clips to the side of the tank using two #10 x 1/2" screws and #10 lock washers. See figure 7.

FIGURE 7

- Slide a 3/8" hose clamp onto the boom connecting hose. Place the end of the hose through the conduit clamp (attached to the pump) and then slide a second 3/8" hose clamp onto the hose. Leave hose clamps loose for now. See Figure 8.
- Push the hose onto the hose adapter in the end of the "On-Off" valve. Tighten the hose clamp around the hose and adapter. See figure 8.
- Position the valve and hose clamp up against the conduit clamp. Slide the other hose clamp against the other side of the conduit clamp. Tighten the clamp without collapsing the hose. See figure 8.
- Slide the coiled hose clamp onto the spray gun hose and then push the hose onto the hose adapter on the 1/4" tee fitting. Tighten the hose clamp around the hose and adapter. See figure 8.
- Snap the spray gun into the clips on the front of the tank. (The large clip holds the spray gun handle and the small clip holds the wand.) Refer to figure 7.