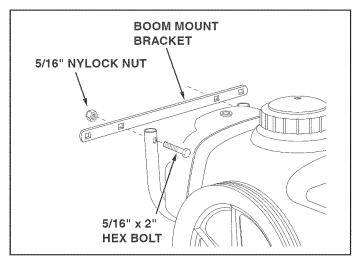

FIGURE 4

 Assemble the boom mount bracket to the rear of the hitch tubes using two 5/16" x 2" hex bolts and 5/16" nylock nuts. See figure 5.

FIGURE 5

 Assemble the boom bars to the boom mount bracket using two 5/16" x 1-1/4" carriage bolts, tooth lock washers (between the bar and bracket), 5/16" flat washers and knobs. The boom connecting hose should extend upward. See figure 6.