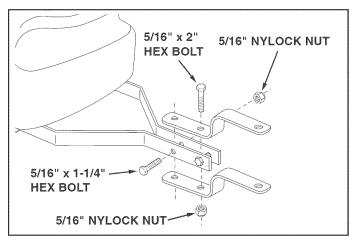

- Fasten the ends of the hitch arms together using two 5/16" x 1-1/4" hex bolts and 5/16" nylock nuts. Do not tighten yet. See figure 3.
- Assemble the hitch brackets to the hitch arms using two 5/16" x 2" hex bolts and 5/16" nylock nuts.
   Position each bolt behind one of the cross bolts in the hitch arms. Do not tighten yet. See figure 3.

FIGURE 3

- At this time **tighten all bolts** starting with the bolts in figure 2, then the bolts in figure 3.
- Install the drain in the rear of the tank as shown in figure 4. Place a 3/4" garden hose gasket onto the drain body and insert the drain body out through the hole in rear of the tank. Outside the tank, assemble the nylon washer and then the nylon nut onto the drain body. Tighten the nut securely enough to prevent leaking, being careful not to damage the plastic parts. Place the O-ring inside the nylon cap and screw the cap onto the end of the drain body.