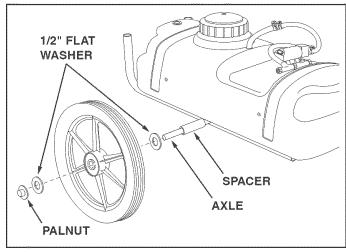

### **TOOLS REQUIRED FOR ASSEMBLY**

- (2) 1/2" Wrenches
- (1) Screwdriver
- (1) Pliers
- (1) Hammer
- Assemble the axle through the large holes in the frame tubes. If the axle will not fit, slightly loosen the bolts in the frame tubes to align the holes. Retighten the bolts after assembling axle. See figure 1.
- Assemble a spacer, a 1/2" flat washer, a wheel and another 1/2" flat washer onto the axle. Lightly tap a palnut onto the end of the axle. Repeat on other end of axle. See figure 1.