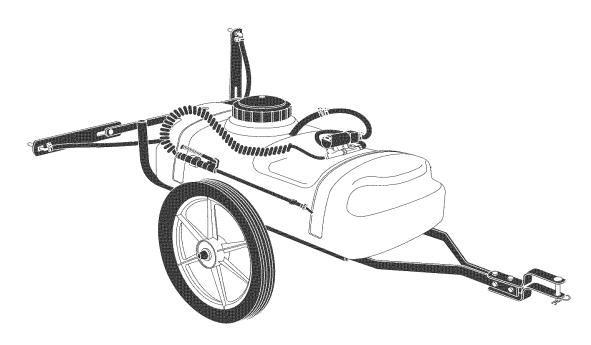

# CARTON CONTENTS 1. Boom Mount Bracket 2. Lid 3. Tank with Frame Tubes 4. Spray Gun Assembly 5. Boom Assembly 8. Axle 9. Wheels (2)

### REMOVAL OF PARTS FROM CARTON

 Remove all parts and hardware packages from the carton. Lay out all parts and hardware and identify using the illustrations on pages 3 and 4.