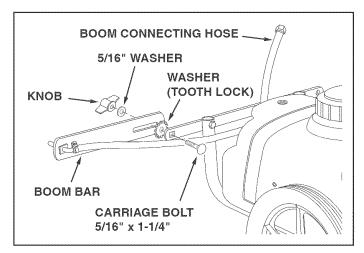

FIGURE 4

 Assemble the boom mount bracket to the rear of the hitch tubes using two 5/16" x 2" hex bolts and 5/16" nylock nuts. See figure 5.

FIGURE 5

 Assemble the boom bars to the boom mount bracket using two 5/16" x 1-1/4" carriage bolts, tooth lock washers (between the bar and bracket), 5/16" flat washers and knobs. The boom connecting hose should extend upward. See figure 6.

**NOTE:** Make sure the nozzle openings face straight down when the boom bars are in the horizontal operating position.

FIGURE 6

 Assemble the large and small spray gun clips to the side of the tank using two #10 x 1/2" screws and #10 lock washers. See figure 7.