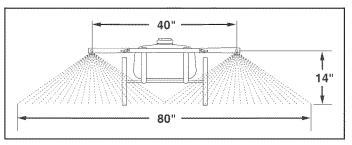

### SETTING THE BOOM FOR SPRAYING

The correct positioning of the boom places the nozzles approximately 40" apart and 14" above the ground. This gives a spray width of approximately 80" with a slight center overlap. See figure 11.

- a. Slide the boom bars out to the ends of the slots.
- b. Swivel the boom bars until the nozzles are approximately 14" above the ground.
- Make sure the nozzles are adjusted so that the openings point straight down.

FIGURE 11