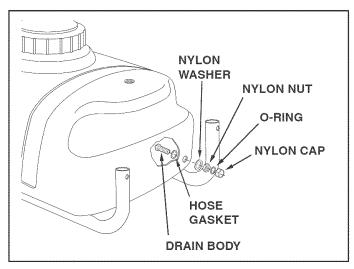

FIGURE 3

- At this time **tighten all bolts** starting with the bolts in figure 2, then the bolts in figure 3.
- Install the drain in the rear of the tank as shown in figure 4. Place a 3/4" garden hose gasket onto the drain body and insert the drain body out through the hole in rear of the tank. Outside the tank, assemble the nylon washer and then the nylon nut onto the drain body. Tighten the nut securely enough to prevent leaking, being careful not to damage the plastic parts. Place the O-ring inside the nylon cap and screw the cap onto the end of the drain body.