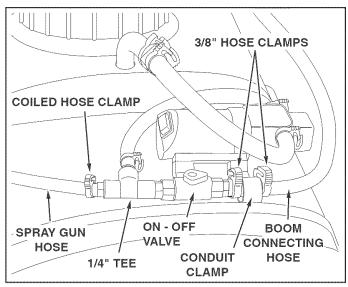

FIGURE 7

- Slide a 3/8" hose clamp onto the boom connecting hose. Place the end of the hose through the conduit clamp (attached to the pump) and then slide a second 3/8" hose clamp onto the hose. Leave hose clamps loose for now. See Figure 8.
- Push the hose onto the hose adapter in the end of the "On-Off" valve. Tighten the hose clamp around the hose and adapter. See figure 8.
- Position the valve and hose clamp up against the conduit clamp. Slide the other hose clamp against the other side of the conduit clamp. Tighten the clamp without collapsing the hose. See figure 8.
- Slide the coiled hose clamp onto the spray gun hose and then push the hose onto the hose adapter on the 1/4" tee fitting. Tighten the hose clamp around the hose and adapter. See figure 8.
- Snap the spray gun into the clips on the front of the tank. (The large clip holds the spray gun handle and the small clip holds the wand.) Refer to figure 7.