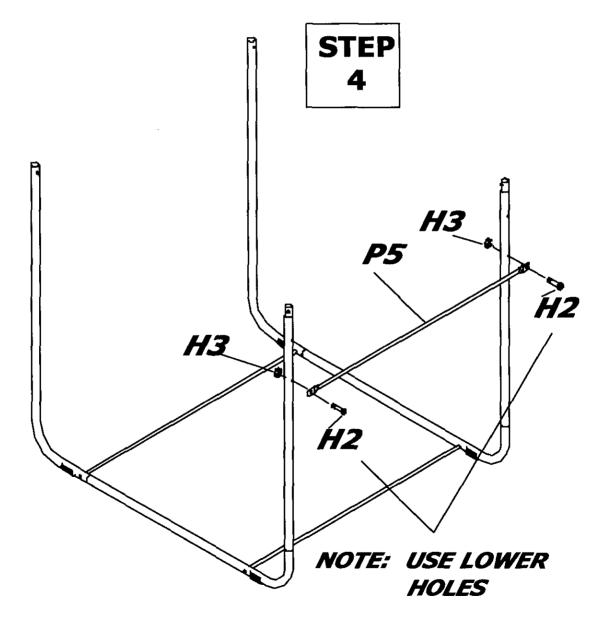

WARNING: TWO ADULTS NEEDED TO ASSEMBLE FOOTBALL GAME

4 ATTACH SUPPORT TUBE **P5** IN THE LOWER SET OF HOLES AS SHOWN USING BOLTS **H2** AND NUTS **H3**.

For Customer Service Call 888-996-2729

WARNING: TWO ADULTS NEEDED TO ASSEMBLE FOOTBALL GAME