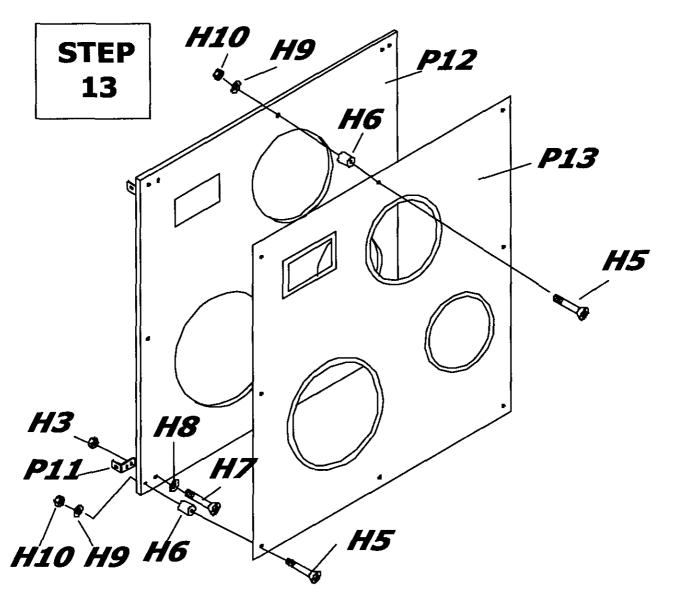

#### GAME ASSEMBLY

WARNING: TWO ADULTS NEEDED TO ASSEMBLE FOOTBALL GAME

13 ATTACH BOARD BRACKETS *P11* TO THE BOARD AS SHOWN BELOW. THE LONGER SIDE OF THE BRACKET IS ATTACHED TO THE BOARD. ATTACH THE CLOTH FACE *P13* TO THE BACKBOARD *P12* WITH THE GRAPHICS FACING OUT. ATTACH THE FACE WITH 8 BOLTS *H5*, 8 PLASTIC SPACERS *H6*, 8 WASHERS *H9* AND 8 NUTS *H10* AS SHOWN BELOW.