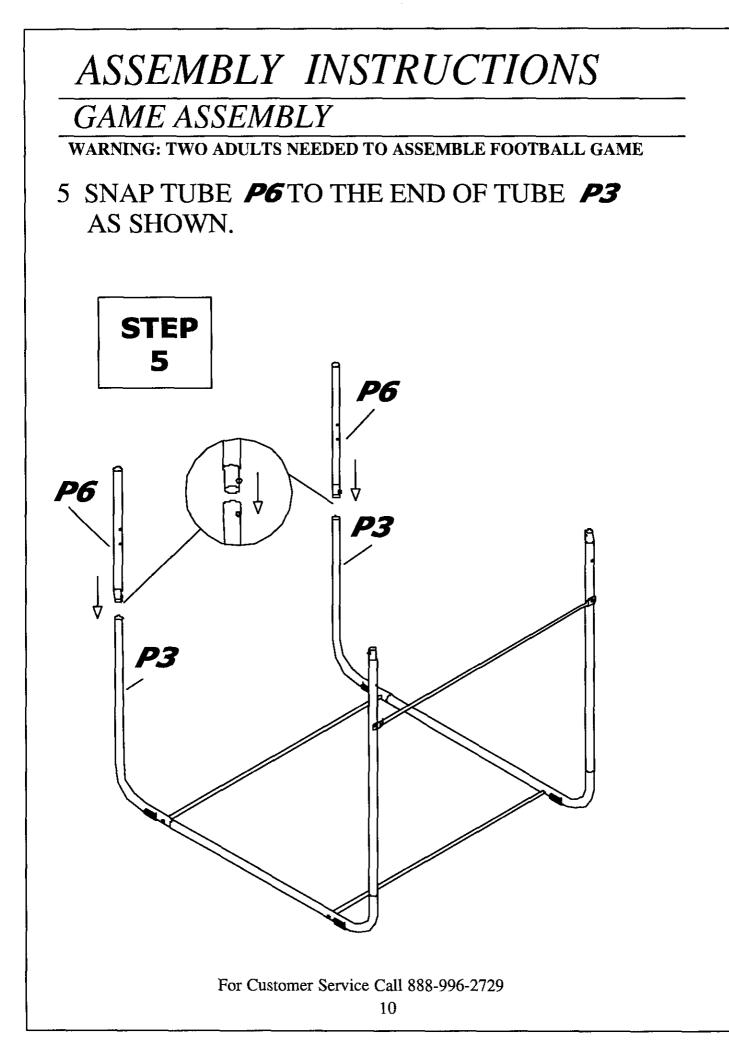

6 SNAP TUBE **P8** TO THE END OF TUBES **P7** AND **P7A** AS SHOWN.

WARNING: TWO ADULTS NEEDED TO ASSEMBLE FOOTBALL GAME

7 ATTACH TUBE **P5** AND THE ASSEMBLIES MADE IN **STEP 6** TO THE FRAME AS SHOWN BELOW. MAKE SURE **P74** IS ON THE LEFT AS SHOWN. ATTACH TO THE UPRIGHTS USING BOLTS **H1** AND NUTS **H3**.