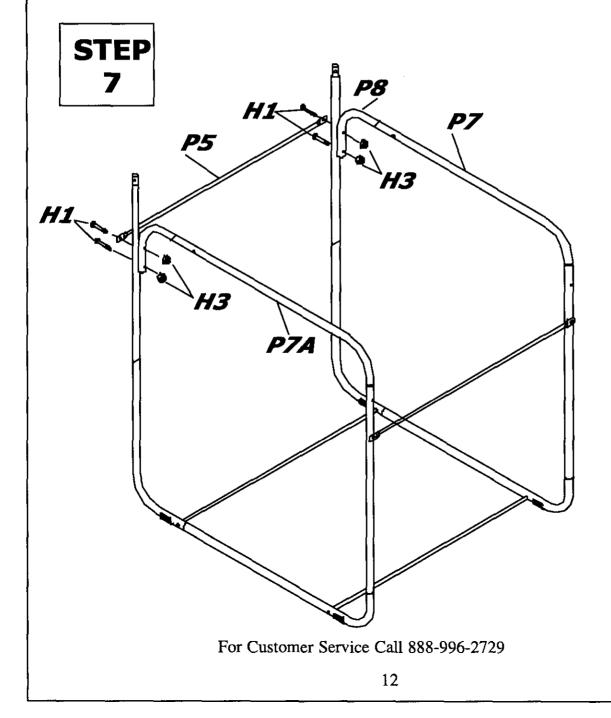

6 SNAP TUBE **P8** TO THE END OF TUBES **P7** AND **P7A** AS SHOWN.

WARNING: TWO ADULTS NEEDED TO ASSEMBLE FOOTBALL GAME

7 ATTACH TUBE **P5** AND THE ASSEMBLIES MADE IN **STEP 6** TO THE FRAME AS SHOWN BELOW. MAKE SURE **P74** IS ON THE LEFT AS SHOWN. ATTACH TO THE UPRIGHTS USING BOLTS **H1** AND NUTS **H3**.