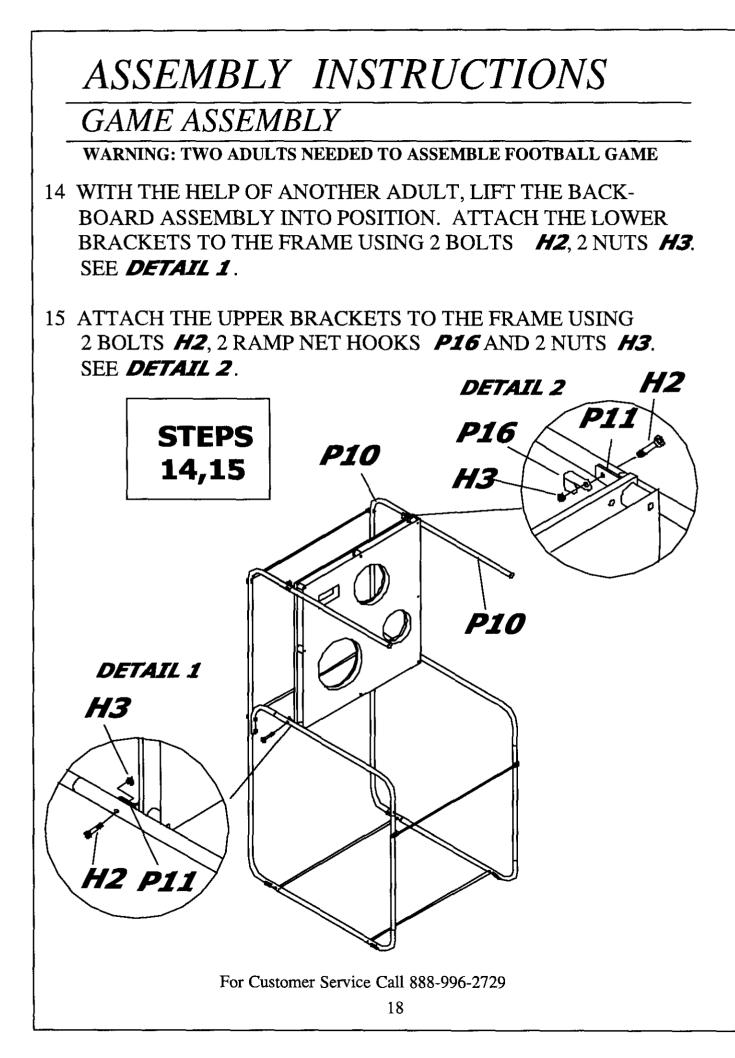

# ASSEMBLY INSTRUCTIONS GAME ASSEMBLY WARNING: TWO ADULTS NEEDED TO ASSEMBLE FOOTBALL GAME 1 ATTACH THE SUPPORT TUBE **P2** TO THE BASE TUBES **P1** USING BOLT **H2** AS SHOWN.

WARNING: TWO ADULTS NEEDED TO ASSEMBLE FOOTBALL GAME