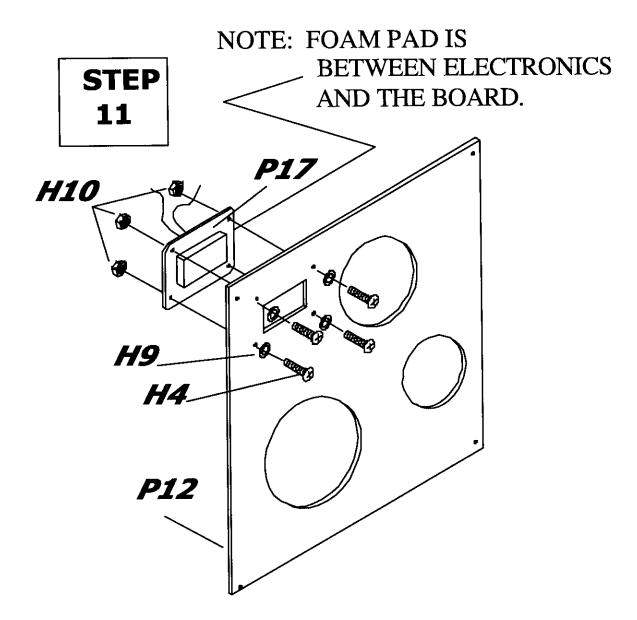

WARNING: TWO ADULTS NEEDED TO ASSEMBLE FOOTBALL GAME

11 ATTACH THE ELECTRONICS *P17* TO THE BACKBOARD *P12* USING BOLTS *H4* WASHERS *H9* AND NUTS *H10*.