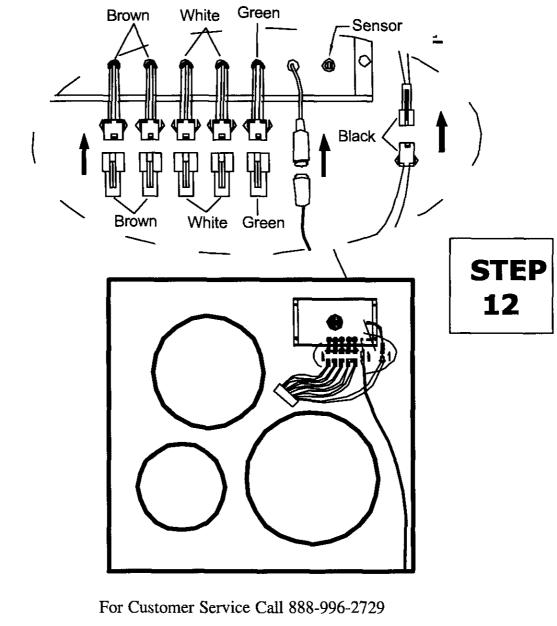

#### GAME ASSEMBLY

WARNING: TWO ADULTS NEEDED TO ASSEMBLE FOOTBALL GAME

12 ATTACH THE WIRES AS SHOWN IN THE DIAGRAM BELOW. THE ORDER DOES NOT MATTER ON THE BROWN AND WHITE WIRES AS LONG AS YOU MATCH THE COLORS.