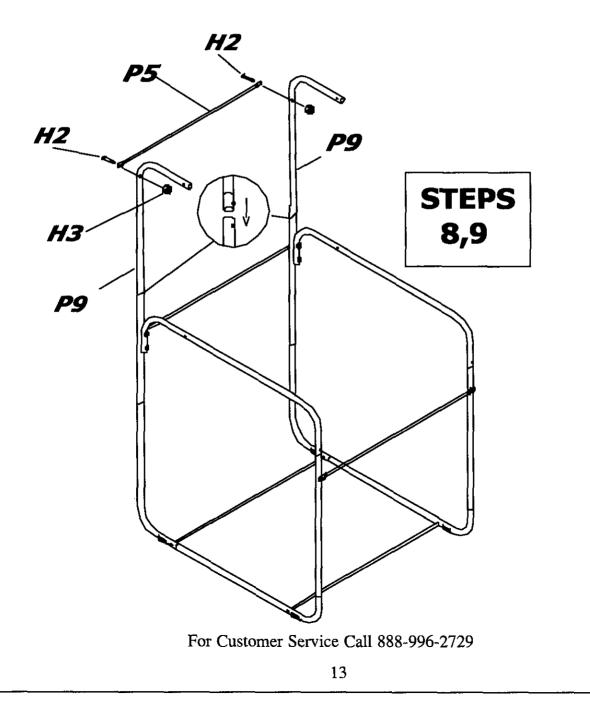

GAME ASSEMBLY

WARNING: TWO ADULTS NEEDED TO ASSEMBLE FOOTBALL GAME

- 8 SNAP TUBES **P9** ONTO THE ASSEMBLY AS SHOW.
- 9 ATTACH TUBE **P5** TO THE TOP OF TUBES **P9** USING BOLTS **H2** AND NUTS **H3**.

GAME ASSEMBLY