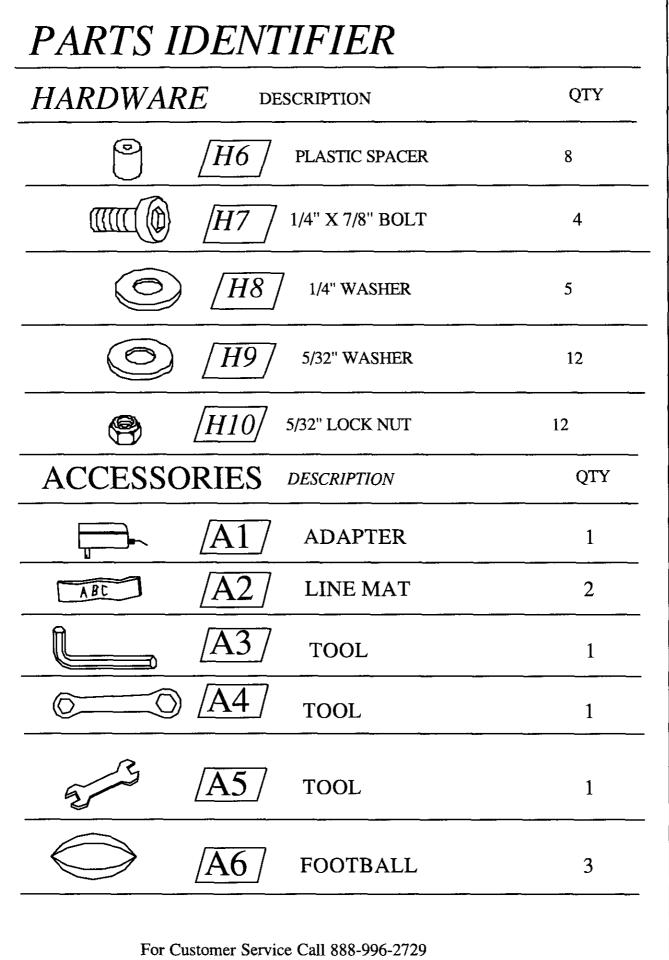

| ASSEMBLY PARTS DESCRIPTION                           | QTY     |
|------------------------------------------------------|---------|
| [P1] BASE TUBE                                       | 2       |
| = P2  SUPPORT TUBE                                   | 2       |
| Image: P3 BASE TUBE                                  | 2       |
| P4 FRONT UPRIGHT                                     | TUBE 2  |
| $\blacksquare \boxed{P5} \qquad \text{SUPPORT TUBE}$ | 4       |
| $\boxed{P6}  UPRIGHT TUBE$                           | 2       |
| P7 TOP TUBE (NO WI                                   | (RE) 1  |
| P7A TOP TUBE (WITH                                   | WIRE) 1 |
| [ P8] TOP TUBE                                       | 2       |
| [ [ P9] TUBE                                         | 2       |
| $\frown$ $P10$ STRAIGHT PIPE                         |         |