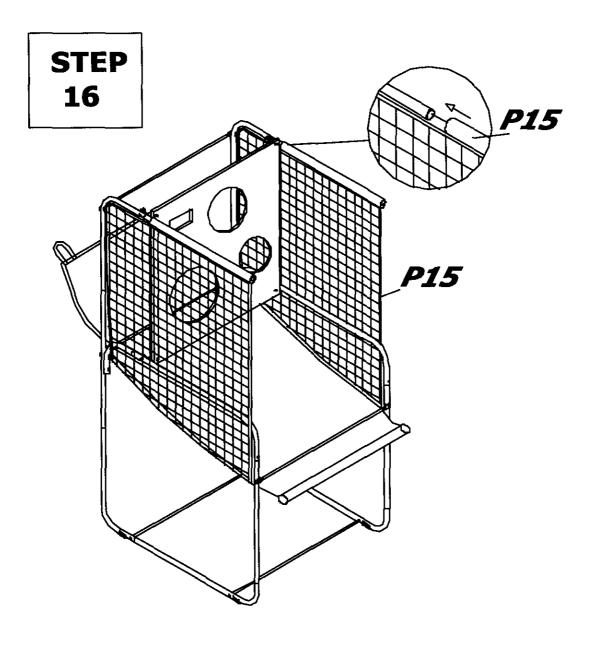

For Customer Service Call 888-996-2729

GAME ASSEMBLY

WARNING: TWO ADULTS NEEDED TO ASSEMBLE FOOTBALL GAME

16 ATTACH THE RAMP NET **P15** AS SHOWN BELOW BY FIRST SLIDING THE NET OVER THE TOP TUBES **P10**.