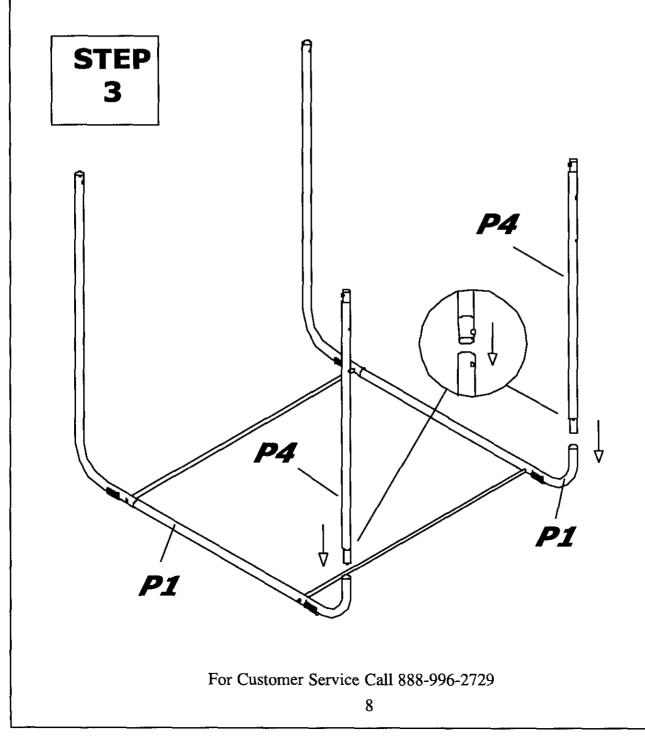

2 SLIDE UPRIGHT TUBES **P3**ONTO THE BASE TUBES **P1** AND ATTACH WITH SUPPORT TUBE **P2** AND BOLTS **H2**.

GAME ASSEMBLY

WARNING: TWO ADULTS NEEDED TO ASSEMBLE FOOTBALL GAME

3 SNAP THE TWO FRONT SUPPORT TUBES **P4** TO THE FRONT ENDS OF THE BASE TUBES **P1** AS SHOWN.