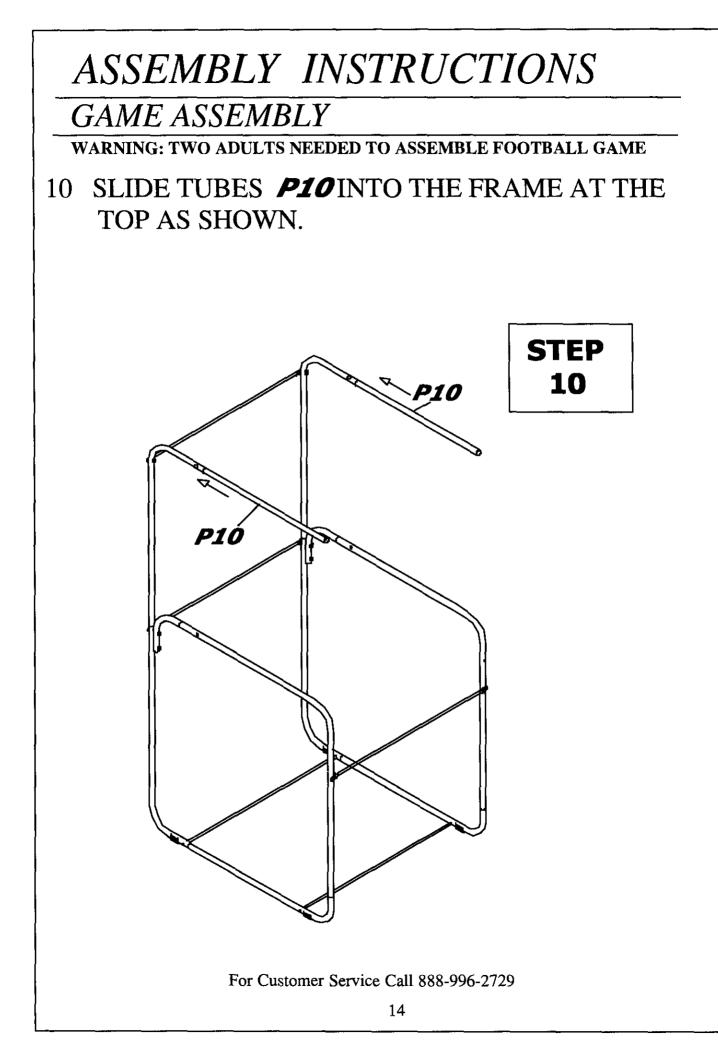

S **P1** AS SHOWN.



WARNING: TWO ADULTS NEEDED TO ASSEMBLE FOOTBALL GAME

4 ATTACH SUPPORT TUBE **P5** IN THE LOWER SET OF HOLES AS SHOWN USING BOLTS **H2** AND NUTS **H3**.



For Customer Service Call 888-996-2729



WARNING: TWO ADULTS NEEDED TO ASSEMBLE FOOTBALL GAME

6 SNAP TUBE **P8** TO THE END OF TUBES **P7** AND **P7A** AS SHOWN.



WARNING: TWO ADULTS NEEDED TO ASSEMBLE FOOTBALL GAME

7 ATTACH TUBE **P5** AND THE ASSEMBLIES MADE IN **STEP 6** TO THE FRAME AS SHOWN BELOW. MAKE SURE **P74** IS ON THE LEFT AS SHOWN. ATTACH TO THE UPRIGHTS USING BOLTS **H1** AND NUTS **H3**.



GAME ASSEMBLY

WARNING: TWO ADULTS NEEDED TO ASSEMBLE FOOTBALL GAME

- 8 SNAP TUBES **P9** ONTO THE ASSEMBLY AS SHOW.
- 9 ATTACH TUBE **P5** TO THE TOP OF TUBES **P9** USING BOLTS **H2** AND NUTS **H3**.





GAME ASSEMBLY

WARNING: TWO ADULTS NEEDED TO ASSEMBLE FOOTBALL GAME

11 ATTACH THE ELECTRONICS *P17* TO THE BACKBOARD *P12* USING BOLTS *H4* WASHERS *H9* AND NUTS *H10*.



#### GAME ASSEMBLY

WARNING: TWO ADULTS NEEDED TO ASSEMBLE FOOTBALL GAME

12 ATTACH THE WIRES AS SHOWN IN THE DIAGRAM BELOW. THE ORDER DOES NOT MATTER ON THE BROWN AND WHITE WIRES AS LONG AS YOU MATCH THE COLORS.



#### GAME ASSEMBLY

WARNING: TWO ADULTS NEEDED TO ASSEMBLE FOOTBALL GAME

13 ATTACH BOARD BRACKETS *P11* TO THE BOARD AS SHOWN BELOW. THE LONGER SIDE OF THE BRACKET IS ATTACHED TO THE BOARD. ATTACH THE CLOTH FACE *P13* TO THE BACKBOARD *P12* WITH THE GRAPHICS FACING OUT. ATTACH THE FACE WITH 8 BOLTS *H5*, 8 PLASTIC SPACERS *H6*, 8 WASHERS *H9* AND 8 NUTS *H10* AS SHOWN BELOW.



For Customer Service Call 8