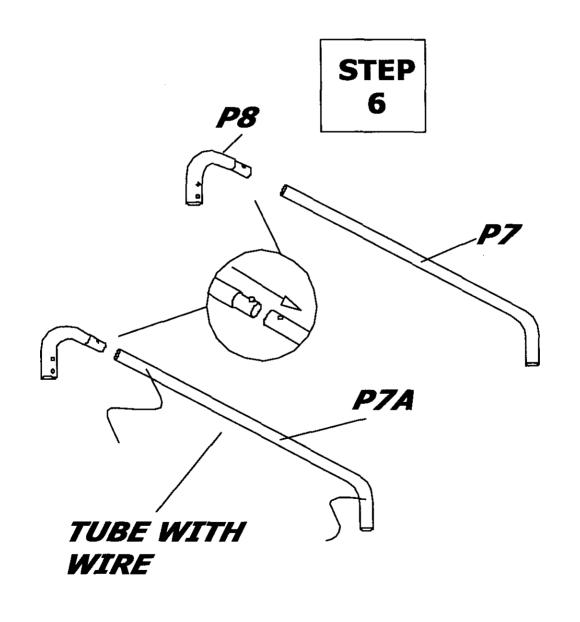

6 SNAP TUBE **P8** TO THE END OF TUBES **P7** AND **P7A** AS SHOWN.

WARNING: TWO ADULTS NEEDED TO ASSEMBLE FOOTBALL GAME

7 ATTACH TUBE **P5** AND THE ASSEMBLIES MADE IN **STEP 6** TO THE FRAME AS SHOWN BELOW. MAKE SURE **P74** IS ON THE LEFT AS SHOWN. ATTACH TO THE UPRIGHTS USING BOLTS **H1** AND NUTS **H3**.