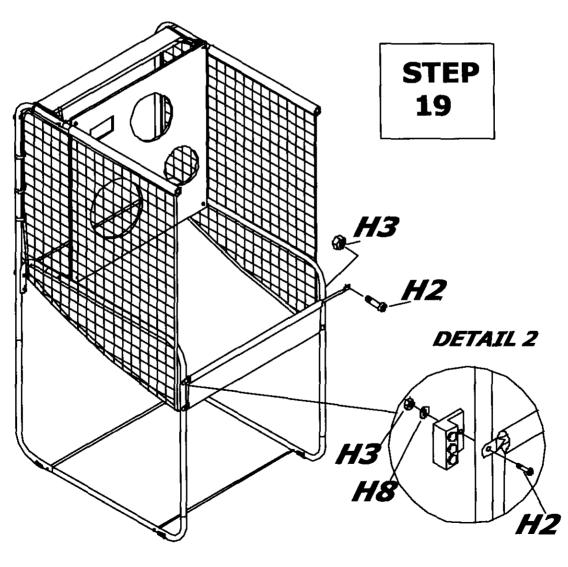

#### GAME ASSEMBLY

WARNING: TWO ADULTS NEEDED TO ASSEMBLE FOOTBALL GAME

19 SLIDE TUBE **P5**THROUGH FRONT OF RAMP NET AS SHOWN. MAKE SURE YOU LOOP RAMP UNDER **P5**PREVIOUSLY INSTALLED. ON THE RIGHT SIDE ATTACH WITH BOLT **H2** AND NUT **H3**. ON THE LEFT SIDE ATTACH WITH BOLT **H2**, SWITCH **P14**, WASHER **H8** AND NUT **H3** AS SHOWN IN **DETAIL 2**. PLUG WIRE FROM **P74** INTO BACK OF THE SWITCH.