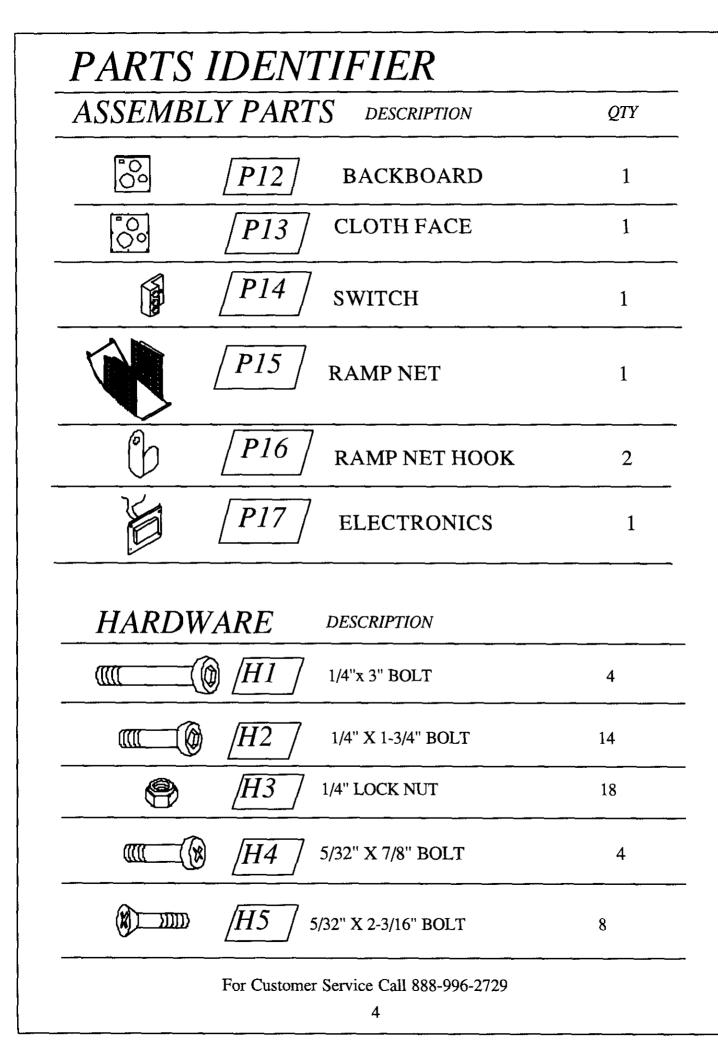

| ASSEMBLY PARTS DESCRIPTION                           | QTY     |
|------------------------------------------------------|---------|
| [P1] BASE TUBE                                       | 2       |
| = P2  SUPPORT TUBE                                   | 2       |
| Image: P3 BASE TUBE                                  | 2       |
| P4 FRONT UPRIGHT                                     | TUBE 2  |
| $\blacksquare \boxed{P5} \qquad \text{SUPPORT TUBE}$ | 4       |
| $\boxed{P6}  UPRIGHT TUBE$                           | 2       |
| P7 TOP TUBE (NO WI                                   | (RE) 1  |
| P7A TOP TUBE (WITH                                   | WIRE) 1 |
| [ P8] TOP TUBE                                       | 2       |
| [ [ P9] TUBE                                         | 2       |
| $\frown$ $P10$ STRAIGHT PIPE                         |         |

WARNING: TWO ADULTS NEEDED TO ASSEMBLE FOOTBALL GAME

11 ATTACH THE ELECTRONICS *P17* TO THE BACKBOARD *P12* USING BOLTS *H4* WASHERS *H9* AND NUTS *H10*.

#### GAME ASSEMBLY

WARNING: TWO ADULTS NEEDED TO ASSEMBLE FOOTBALL GAME

13 ATTACH BOARD BRACKETS *P11* TO THE BOARD AS SHOWN BELOW. THE LONGER SIDE OF THE BRACKET IS ATTACHED TO THE BOARD. ATTACH THE CLOTH FACE *P13* TO THE BACKBOARD *P12* WITH THE GRAPHICS FACING OUT. ATTACH THE FACE WITH 8 BOLTS *H5*, 8 PLASTIC SPACERS *H6*, 8 WASHERS *H9* AND 8 NUTS *H10* AS SHOWN BELOW.

For Customer Service Call 888-996-2729

GAME ASSEMBLY

WARNING: TWO ADULTS NEEDED TO ASSEMBLE FOOTBALL GAME

16 ATTACH THE RAMP NET **P15** AS SHOWN BELOW BY FIRST SLIDING THE NET OVER THE TOP TUBES **P10**.