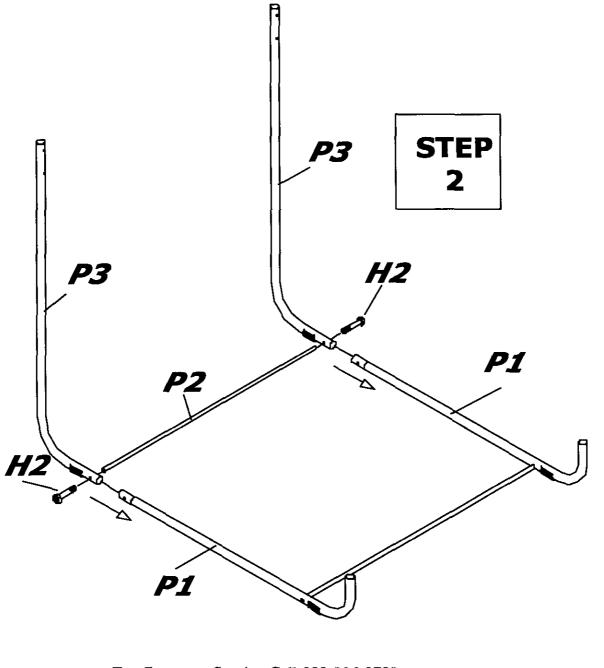

2 SLIDE UPRIGHT TUBES **P3**ONTO THE BASE TUBES **P1** AND ATTACH WITH SUPPORT TUBE **P2** AND BOLTS **H2**.

GAME ASSEMBLY

WARNING: TWO ADULTS NEEDED TO ASSEMBLE FOOTBALL GAME

3 SNAP THE TWO FRONT SUPPORT TUBES **P4** TO THE FRONT ENDS OF THE BASE TUBES **P1** AS SHOWN.