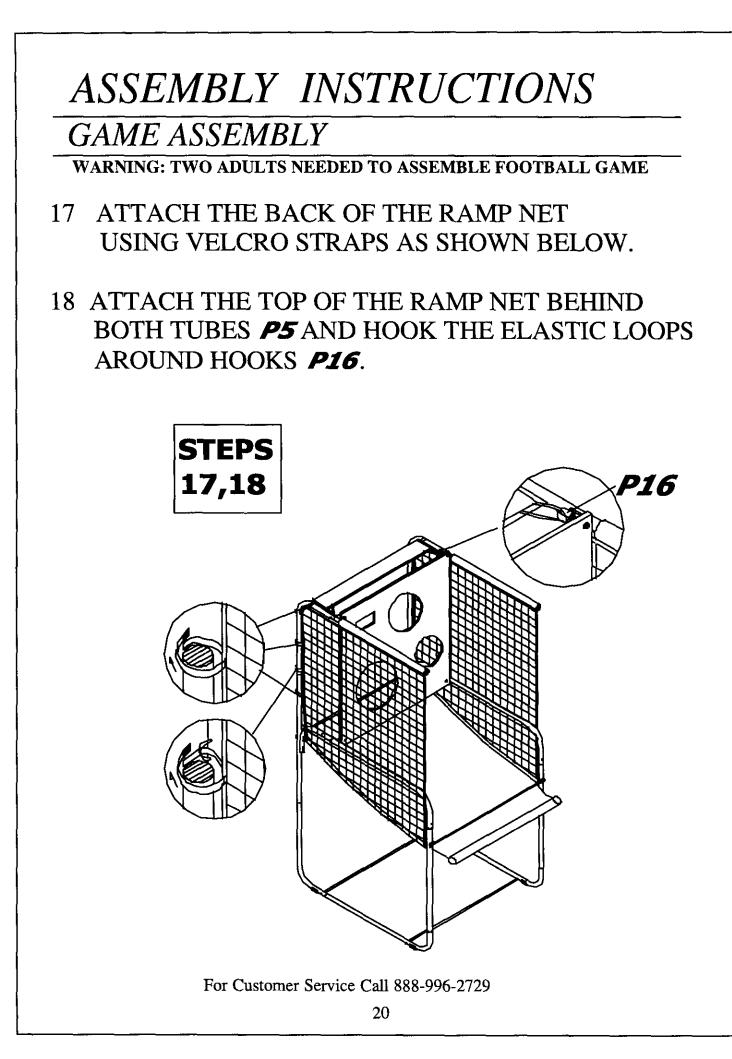

#### GAME ASSEMBLY

WARNING: TWO ADULTS NEEDED TO ASSEMBLE FOOTBALL GAME

19 SLIDE TUBE **P5**THROUGH FRONT OF RAMP NET AS SHOWN. MAKE SURE YOU LOOP RAMP UNDER **P5**PREVIOUSLY INSTALLED. ON THE RIGHT SIDE ATTACH WITH BOLT **H2** AND NUT **H3**. ON THE LEFT SIDE ATTACH WITH BOLT **H2**, SWITCH **P14**, WASHER **H8** AND NUT **H3** AS SHOWN IN **DETAIL 2**. PLUG WIRE FROM **P74** INTO BACK OF THE SWITCH.