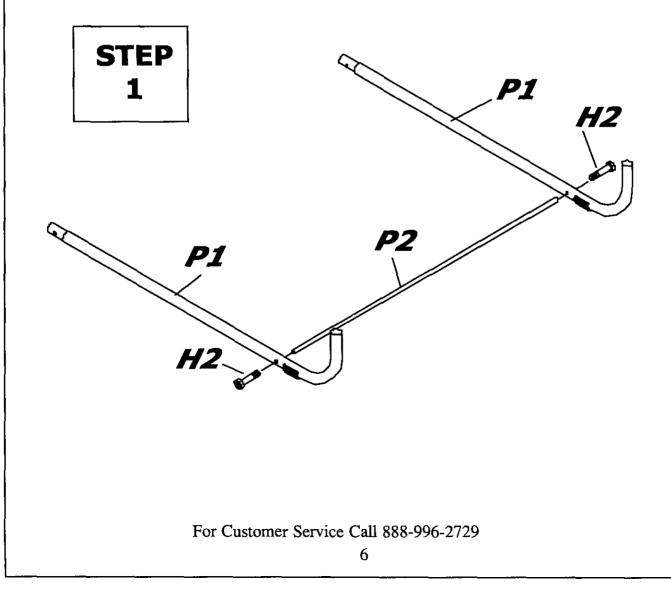

# ASSEMBLY INSTRUCTIONS GAME ASSEMBLY WARNING: TWO ADULTS NEEDED TO ASSEMBLE FOOTBALL GAME 1 ATTACH THE SUPPORT TUBE **P2** TO THE BASE TUBES **P1** USING BOLT **H2** AS SHOWN.

WARNING: TWO ADULTS NEEDED TO ASSEMBLE FOOTBALL GAME