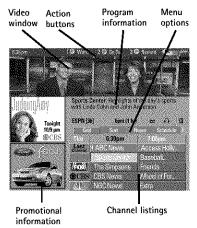

# What to Expect

The next time you turn on your TV, the GUIDE Plus+ system will appear on the screen. The following examples explain what you might see:

- If all of the program information has been sent to your TV, the GUIDE Plus+ system appears with all of your TV program listings.
- If the program information hasn't been sent to your TV yet, an outline of the GUIDE (without TV program listings) will appear on the screen. Program information is usually sent to your TV at night.
- If the TV detected multiple cable companies in your area, you'll need to select a channel lineup.

Features of the GUIDE Plus+ system are explained in Chapter 3.

To clear the guide from your screen, press CLEAR or GUIDE on the remote control.