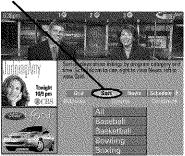

# What to Expect

The next time you turn on your TV, the GUIDE Plus+ system will appear on the screen. The following examples explain what you might see:

- If all of the program information has been sent to your TV, the GUIDE Plus+ system appears with all of your TV program listings.
- If the program information hasn't been sent to your TV yet, an outline of the GUIDE (without TV program listings) will appear on the screen. Program information is usually sent to your TV at night.
- If the TV detected multiple cable companies in your area, you'll need to select a channel lineup.

Features of the GUIDE Plus+ system are explained in Chapter 3.

To clear the guide from your screen, press CLEAR or GUIDE on the remote control.