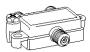

#### TV (back panel)

# Jacks on the Back of the TV

When connecting A/V cables, be sure to connect corresponding outputs to inputs (video to video, right audio to right audio, etc.)

G-LINK Connect the end of the G-LINK cable (provided) to this jack. The G-LINK cable enables the TV/GUIDE Plus+ system to interact with the cable box and/or the VCR.

CABLE/ANTENNA Connect a coaxial cable to receive the signal from an antenna, cable or cable box.

INPUT1 Connect a component such as a VCR, DVD player satellite receiver or laserdisc player.

- VIDEO provides composite video connection. The video connector is usually yellow.
- R AUDIO provides right audio connection. The right audio connector is usually red.
- L AUDIO provides left audio connection. The left audio connector is usually white.
- S-VIDEO provides better picture quality than the regular video jacks (INPUT1 and INPUT 2 VIDEO). When using S-Video, connect left and right audio cables to the R-AUDIO-L INPUT1 jacks.

Note: If you use the S-video cable to connect another component to the TV, you must connect the Audio cables to the INPUT1 AUDIO R and L jacks.

VIDEO RAUDIO-L VIDEO PB PR **INPUT2** Connect a second component such as a VCR, internet access device, DVD player, or laserdisc player. Its AUDIO and VIDEO jacks are the same as described for INPUT1 above.

 Y, P<sub>g</sub>, P<sub>R</sub> (Component Video) provides optimum picture quality because the video is separated into three signals. Use three video-grade cables for the connection. When using Y P<sub>g</sub>, P<sub>R</sub>, make sure to connect left and right audio cables to the R-AUDIO-L INPUT2 jacks.

AUDIO OUT R/L Lets you connect an amplifier or audio receiver for improved sound quality