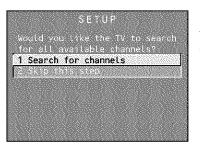

# Complete the Interactive Setup

The menu system in your TV allows the TVs features to work properly We call it the "interactive setup" because the TV asks you questions, you answer and the TV makes the appropriate adjustments. The first time you turn on your TV, the setup screens appear automatically

# **Complete Auto Channel Search**

The TV will search for all channels viewable through your antenna or cable TV system. This is called 'auto programming."

- 1. Press OK to tell the TV to begin searching for channels. A progress report appears on the screen.
- 2. When the screen tells you the search is complete, press OK (the first GUIDE Plus+ system setup screen appears).

Note: If you skip Auto Channel Search now, you can access it later through the Channel menu. See chapter 4 for more details.

Press OK to select.