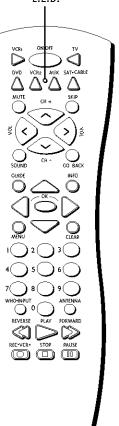

# **Chapter 2: Using the Remote Control**

L.E.D.

# The Buttons on the Remote Control

**0-9 (Number buttons)** Enter channel numbers and time settings through the remote control.

To enter a two-digit channel, press the two digits.  $\mathfrak{d}$  enter a three-digit channel, press and hold the first digit for two seconds until two dashes appear to the right of the number then add the second two. Example: to tune to channel 123, press and hold 1 for two seconds, press 2, then press 3.

Arrow buttons Move through the on-screen menu system.

ANTENNA Functions as TV/VCR button in VCR mode and TV/receiver button in SAT+CABLE mode.

AUX Program this button to control a cable box, RCA audio components, a VCR or satellite receiver If you set up the Auto Tuning feature (Chapter 3), pressing the AUX button automatically tunes the TV to the correct channel.

CH (up and down) Press once to change the channel up or down; press and hold to continue changing channels.

CLEAR Removes any menu or display from the screen and returns you to TV viewing.

**DVD** Puts the remote in DVD mode. If you set up the Auto ining feature (Chapter 3), pressing the DVD button tunes the TV to the correct channel.

FORWARD Press FORWARD to advance a videotape or disc.

GO BACK Returns you to the previous channel.

GUIDE Displays the GUIDE Plus+ system; press GUIDE again to remove it from the screen.

INFO Displays channel information.

LE.D. (light-emitting diode) The light on the remote that lights when you are programming the remote. It also lights when you press a valid button on the remote.

MENU Displays the TV's Main menu. You can also press and hold for 2 seconds to display the GUIDE Plus+ system.

MUTE Lowers the volume to its minimum level. Press again to restore volume.

OK When a menu is on the screen, press OK to select the item that is highlighted.

 $ON \bullet OFF$  Turns the TV on and off. When the remote is in another mode (VCR, DVD, Satellite, etc.) and the remote is programmed to operate that component, press  $ON \bullet OFF$  to turn the component on and off.

**PAUSE** Press PAUSE when the videotape or disc is playing to pause playback.

PLAY Plays a videotape or disc.

**REC•VCR+** When the GUIDE Plus+ program guide is on the screen, press REC•VCR+ to program your VCR to record a program. If the remote is in VCR mode, press REC•VCR+ to start recording. REVERSE Press REVERSE to go backwards on a videotape or disc.

SAT•CABLE Puts the remote in SAT•CABLE mode. If you set up the Auto Tuning feature (Chapter 3), pressing the SAT•CABLE button tunes the TV to the correct channel.

SKIP If you press SKIP before you change the channel, the TV waits 30 seconds and goes back to the original channel. Each time you press SKIP, you add 30 seconds. Press CLEAR to cancel skip timer

SOUND Displays the AUDIO PROCESSOR menu.

STOP Stops playing a videotape or disc.

TV Turns on the TV and puts the remote in TV mode. Also displays channel information.

VCR1 Puts the remote in VCR mode. If you set up the Auto Ining feature (Chapter 3), pressing the VCR1 button tunes the TV to the correct channel.

VCR2 Puts the remote in VCR mode. If you set up the Auto Ining feature (Chapter 3), pressing the VCR2 button tunes the TV to the correct channel.

VOL (up and down) buttons Decrease or increase the TVs volume.

WHO•INPUT In TV mode, press WHO•INPUT to toggle through the available Video Input channels (FRNT VID1/SVID1, VID2/CVID2, and the current channel). In SA mode, press to select available channel lists.