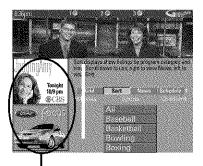

# What to Expect

The next time you turn on your TV, the GUIDE Plus+ system will appear on the screen. The following examples explain what you might see:

- If all of the program information has been sent to your TV, the GUIDE Plus+ system appears with all of your TV program listings.
- If the program information hasn't been sent to your TV yet, an outline of the GUIDE (without TV program listings) will appear on the screen. Program information is usually sent to your TV at night.
- If the TV detected multiple cable companies in your area, you'll need to select a channel lineup.

Features of the GUIDE Plus+ system are explained in Chapter 3.

To clear the guide from your screen, press CLEAR or GUIDE on the remote control.