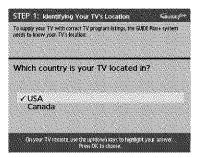

#### Step 1: Identifying Your TV's Location

Use arrows to select country and press OK. Then use digits or arrows to enter your zip code or postal code and press OK.