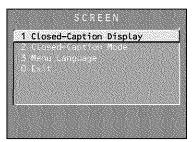

# Chapter 4: Using the TV's Menu System

| How to Use Your TV's Menu System 21 | ł |
|-------------------------------------|---|
| Audio Menu 21                       | ł |
| Picture Quality Menu 22             | 2 |
| Screen Menu 22                      | 2 |
| Using Closed Captioning 23          | 3 |
| Channel Menu 23                     | 3 |
| Time Menu 24                        | ł |