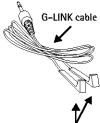

Please locate the G-LINK cable (provided) when you're getting ready to set up your TV. You need to connect this cable to your TV, and to your VCR and/or cable box in order for all the features of the program guide to work properly.

Audio/Video cables

G-LINK cable

Component video (Y, P,, P,) cables

Coaxial cable

S-Video cable

G-LINK wands

# Why You Should Connect This G-LINK Cable

The G-LINK cable enables the GUIDE Plus+ system (the on-screen interactive program guide) to work with your VCR and/or cable box.

Cable Box - If your TV is connected to a cable box you must connect the G-LINK cable to receive TV program listings for your area, and to tune directly to a channel when the program guide is on your TV screen.