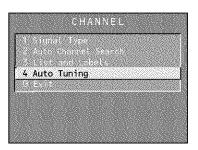

# Chapter 4: Using the TV's Menu System

| How to Use Your TV's Menu System 21 | ł |
|-------------------------------------|---|
| Audio Menu 21                       | ł |
| Picture Quality Menu 22             | 2 |
| Screen Menu 22                      | 2 |
| Using Closed Captioning 23          | 3 |
| Channel Menu 23                     | 3 |
| Time Menu 24                        | ł |

# **Complete Auto Channel Search**

The TV will search for all channels viewable through your antenna or cable TV system. This is called 'auto programming."

- 1. Press OK to tell the TV to begin searching for channels. A progress report appears on the screen.
- 2. When the screen tells you the search is complete, press OK (the first GUIDE Plus+ system setup screen appears).

Note: If you skip Auto Channel Search now, you can access it later through the Channel menu. See chapter 4 for more details.

Press OK to select.