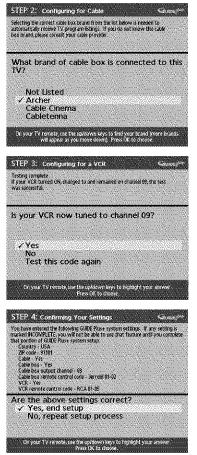

#### Step 2: Configuring for Cable

The next series of screens asks you about your cable setup.

If you use a cable box, you will need to identify the channel you tune your TV to when using the cable box, and the brand of cable box

If your brand is not listed, choose "not listed" to run the test.

Follow the on-screen instructions to test your cable box.

#### Step 3: Configuring for a VCR

The next series of screens asks you about your VCR setup.

If you connected a VCR to the TV, you will need to follow the on-screen instructions to select your brand of VCR and run a system test so that the one-touch record feature will work properly.

Notes:

If your VCR brand isn't listed, choose the Not Listed option.

Leave the cable box on to download program listings. Leave your VCR off to record programs with the Guide Plus+ One-Touch Record feature.

#### Step 4: Confirming Your Settings

 Check to make sure all settings are complete and correct. If all settings are complete, highlight Yes, end setup and press OK. If your cable box and/or VCR code testing failed, you should see INCOMPLETE where the cable box and VCR codes are listed. Once setup is complete, additional screens appear

If any settings are incomplete or incorrect, highlightWo, repeat setup process and press OK. Follow the instructions on the screen.

 You can choose to view a demo of the GUIDE Plus+ features, which may take a few minutes to load. If you don't want to see the demo right now press OK to watch TV.