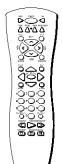

# The Buttons on the Remote Control

**0-9 (Number buttons)** Enter channel numbers and time settings through the remote control.

To enter a two-digit channel, press the two digits.  $\mathfrak{d}$  enter a three-digit channel, press and hold the first digit for two seconds until two dashes appear to the right of the number then add the second two. Example: to tune to channel 123, press and hold 1 for two seconds, press 2, then press 3.

Arrow buttons Move through the on-screen menu system.

ANTENNA Functions as TV/VCR button in VCR mode and TV/receiver button in SAT+CABLE mode.

AUX Program this button to control a cable box, RCA audio components, a VCR or satellite receiver If you set up the Auto Tuning feature (Chapter 3), pressing the AUX button automatically tunes the TV to the correct channel.

CH (up and down) Press once to change the channel up or down; press and hold to continue changing channels.

CLEAR Removes any menu or display from the screen and returns you to TV viewing.

**DVD** Puts the remote in DVD mode. If you set up the Auto ining feature (Chapter 3), pressing the DVD button tunes the TV to the correct channel.

FORWARD Press FORWARD to advance a videotape or disc.

GO BACK Returns you to the previous channel.

GUIDE Displays the GUIDE Plus+ system; press GUIDE again to remove it from the screen.

INFO Displays channel information.

LE.D. (light-emitting diode) The light on the remote that lights when you are programming the remote. It also lights when you press a valid button on the remote.

MENU Displays the TV's Main menu. You can also press and hold for 2 seconds to display the GUIDE Plus+ system.

MUTE Lowers the volume to its minimum level. Press again to restore volume.

OK When a menu is on the screen, press OK to select the item that is highlighted.

 $ON \bullet OFF$  Turns the TV on and off. When the remote is in another mode (VCR, DVD, Satellite, etc.) and the remote is programmed to operate that component, press  $ON \bullet OFF$  to turn the component on and off.

**PAUSE** Press PAUSE when the videotape or disc is playing to pause playback.

PLAY Plays a videotape or disc.

**REC•VCR+** When the GUIDE Plus+ program guide is on the screen, press REC•VCR+ to program your VCR to record a program. If the remote is in VCR mode, press REC•VCR+ to start recording. REVERSE Press REVERSE to go backwards on a videotape or disc.

SAT•CABLE Puts the remote in SAT•CABLE mode. If you set up the Auto Tuning feature (Chapter 3), pressing the SAT•CABLE button tunes the TV to the correct channel.

SKIP If you press SKIP before you change the channel, the TV waits 30 seconds and goes back to the original channel. Each time you press SKIP, you add 30 seconds. Press CLEAR to cancel skip timer

SOUND Displays the AUDIO PROCESSOR menu.

STOP Stops playing a videotape or disc.

TV Turns on the TV and puts the remote in TV mode. Also displays channel information.

VCR1 Puts the remote in VCR mode. If you set up the Auto Ining feature (Chapter 3), pressing the VCR1 button tunes the TV to the correct channel.

VCR2 Puts the remote in VCR mode. If you set up the Auto Ining feature (Chapter 3), pressing the VCR2 button tunes the TV to the correct channel.

VOL (up and down) buttons Decrease or increase the TVs volume.

WHO•INPUT In TV mode, press WHO•INPUT to toggle through the available Video Input channels (FRNT VID1/SVID1, VID2/CVID2, and the current channel). In SA mode, press to select available channel lists.