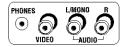

# Jacks on the Back of the TV

When connecting A/V cables, be sure to connect corresponding outputs to inputs (video to video, right audio to right audio, etc.)

G-LINK Connect the end of the G-LINK cable (provided) to this jack. The G-LINK cable enables the TV/GUIDE Plus+ system to interact with the cable box and/or the VCR.

CABLE/ANTENNA Connect a coaxial cable to receive the signal from an antenna, cable or cable box.

INPUT1 Connect a component such as a VCR, DVD player satellite receiver or laserdisc player.

- VIDEO provides composite video connection. The video connector is usually yellow.
- R AUDIO provides right audio connection. The right audio connector is usually red.
- L AUDIO provides left audio connection. The left audio connector is usually white.
- S-VIDEO provides better picture quality than the regular video jacks (INPUT1 and INPUT 2 VIDEO). When using S-Video, connect left and right audio cables to the R-AUDIO-L INPUT1 jacks.

Note: If you use the S-video cable to connect another component to the TV, you must connect the Audio cables to the INPUT1 AUDIO R and L jacks.

VIDEO RAUDIO-L VIDEO PB PR **INPUT2** Connect a second component such as a VCR, internet access device, DVD player, or laserdisc player. Its AUDIO and VIDEO jacks are the same as described for INPUT1 above.

 Y, P<sub>g</sub>, P<sub>R</sub> (Component Video) provides optimum picture quality because the video is separated into three signals. Use three video-grade cables for the connection. When using Y P<sub>g</sub>, P<sub>R</sub>, make sure to connect left and right audio cables to the R-AUDIO-L INPUT2 jacks.

AUDIO OUT R/L Lets you connect an amplifier or audio receiver for improved sound quality