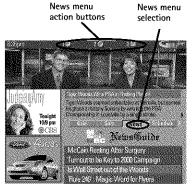

# What to Expect

The next time you turn on your TV, the GUIDE Plus+ system will appear on the screen. The following examples explain what you might see:

- If all of the program information has been sent to your TV, the GUIDE Plus+ system appears with all of your TV program listings.
- If the program information hasn't been sent to your TV yet, an outline of the GUIDE (without TV program listings) will appear on the screen. Program information is usually sent to your TV at night.
- If the TV detected multiple cable companies in your area, you'll need to select a channel lineup.

Features of the GUIDE Plus+ system are explained in Chapter 3.

To clear the guide from your screen, press CLEAR or GUIDE on the remote control.