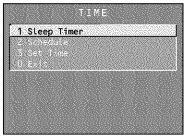

# Chapter 4: Using the TV's Menu System

| How to Use Your TV's Menu System 21 | ł |
|-------------------------------------|---|
| Audio Menu 21                       | ł |
| Picture Quality Menu 22             | 2 |
| Screen Menu 22                      | 2 |
| Using Closed Captioning 23          | 3 |
| Channel Menu 23                     | 3 |
| Time Menu 24                        | ł |