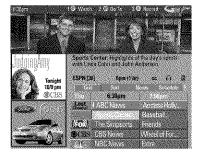

# What to Expect

The next time you turn on your TV, the GUIDE Plus+ system will appear on the screen. The following examples explain what you might see:

- If all of the program information has been sent to your TV, the GUIDE Plus+ system appears with all of your TV program listings.
- If the program information hasn't been sent to your TV yet, an outline of the GUIDE (without TV program listings) will appear on the screen. Program information is usually sent to your TV at night.
- If the TV detected multiple cable companies in your area, you'll need to select a channel lineup.

Features of the GUIDE Plus+ system are explained in Chapter 3.

To clear the guide from your screen, press CLEAR or GUIDE on the remote control.