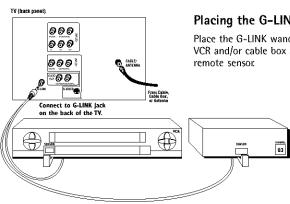

#### TV (back panel)

# Placing the G-LINK Wands

Place the G-LINK wands in front of the remote sensor on your VCR and/or cable box approximately one inch away from the