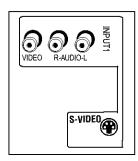

CABLE/ANTENNA Connect a coaxial cable to receive the signal from an antenna, cable or cable box.

INPUT1 Connect a component such as a VCR, DVD player satellite receiver or laserdisc player.

- VIDEO provides composite video connection. The video connector is usually yellow.
- R AUDIO provides right audio connection. The right audio connector is usually red.
- L AUDIO provides left audio connection. The left audio connector is usually white.
- S-VIDEO provides better picture quality than the regular video jacks (INPUT1 and INPUT 2 VIDEO). When using S-Video, connect left and right audio cables to the R-AUDIO-L INPUT1 jacks.

Note: If you use the S-video cable to connect another component to the TV, you must connect the Audio cables to the INPUT1 AUDIO R and L jacks.

VIDEO RAUDIO-L VIDEO PB PR **INPUT2** Connect a second component such as a VCR, internet access device, DVD player, or laserdisc player. Its AUDIO and VIDEO jacks are the same as described for INPUT1 above.

 Y, P<sub>g</sub>, P<sub>R</sub> (Component Video) provides optimum picture quality because the video is separated into three signals. Use three video-grade cables for the connection. When using Y P<sub>g</sub>, P<sub>R</sub>, make sure to connect left and right audio cables to the R-AUDIO-L INPUT2 jacks.