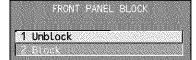

ny channel. When using this as a Parental Control method, remove access to any remote that is capable of operating the television while you have the front panel blocked.

Don't forget to lock parental controls after you change the status. If you don't, the front panel block will not take effect.

# Lock/Unlock Parental Controls

Selecting this option lets you lock and unlock parental controls settings using a password.

If you do not lock parental controls, none of the settings for V-Chip, Channel Block, or Front Panel Block will take effect.

If you forget your password, simultaneously press and hold MENU on the television and volume down on the remote for 3 seconds. Nothing appears on the screen; Parental Controls simply unlock and you can re-enter a password viaLock Parental Controls.



# Chapter 4: Using the TV's Menu System

# How to Use Your TV's Menu System

Use the buttons on the remote or the front of your TV to access the menu system and make changes to the settings.

# Menus

Press MENU on the remote or on the front panel to bring up the Main menu. Note that holding MENU for 2 seconds displays the GUIDE Plus+ system.

Menu choices take you to another menu or a control panel. There are two ways to select a choice in a menu:

- Use the arrow buttons on your remote to highlight your choice, and press OK.
- Press a number button on the remote. For example, in the Main menu press 3 to go to the foreen menu.

#### Exiting a menu

There are three ways to exit a menu:

- Highlight Exit and press OK.
- Press 0 on the remote.
- · Press CLEAR. The on-screen displays are cl