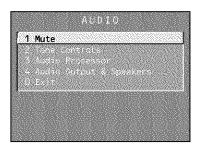

se Your TV's Menu System

Use the buttons on the remote or the front of your TV to access the menu system and make changes to the settings.

# Menus

Press MENU on the remote or on the front panel to bring up the Main menu. Note that holding MENU for 2 seconds displays the GUIDE Plus+ system.

Menu choices take you to another menu or a control panel. There are two ways to select a choice in a menu:

- Use the arrow buttons on your remote to highlight your choice, and press OK.
- Press a number button on the remote. For example, in the Main menu press 3 to go to the foreen menu.

#### Exiting a menu

There are three ways to exit a menu:

- Highlight Exit and press OK.
- Press 0 on the remote.
- · Press CLEAR. The on-screen displays are cleared from the screen and you return to TV viewing.



# <u>Audio Menu</u>

Mute Press OK to reduce the TVs volume to its minimum level. Press OK again to restore the volume.

*Tone Controls* Displays the slider controls for adjusting the TV's treble, bass and balance.

Audio Processor Displays a choice list of available audio modes, which control the way the sound comes through your speakers. You can also access the AUDIO PROCESSOR menu by pressing the SOUND button on the remote.

Mono Plays the sound in mono only Use this setting when receiving broadcasts with weak stereo signals.

*Stereo* Splits the incoming stereo audio signal into left and right channels. Most TV programs and recorded materials have stereo audio.

*Expanded Stereo* Electronically "widens" sound from stereo broadcasts, stereo VCRs, digital satellite systems, DVD players