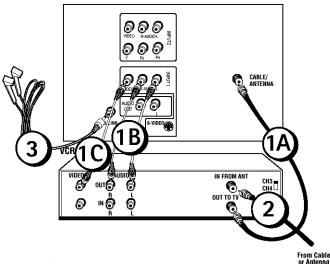

# TV + VCR

#### 1. Connect your TV to your VCR

- A. Connect a coaxial cable to the CABLE/ANTENNA jack on your TV and to the Output Jack on your VCR (sometimes labeled OUT TO TV).
- B. Connect the audio/video cables. Connect audio cables (white and red) to the INPUT1 AUDIO R and L jacks on the back of the TV and to the Audio Output Jacks on the VCR (sometimes labeled OUT R L).
- C. Connect the video cable (yellow) to the INPUT1 VIDEO jack on the back of the TV and to the Video Output Jack on the VCR.

#### 2. Connect cable or antenna to your VCR

Connect the coaxial cable from your cable outlet, cable box, or antenna to the Input Jack on your VCR (sometimes labeled IN FROM ANTENNA or IN FROM ANT).

#### 3. Connect the G-LINK cable to the TV

If you haven't already done so, remove the Demo Pin from the G-LINK jackThen, connect the G-LINK cable to the G-LINK jack on the TV. Next step, place one of the wands of the G-LINK cable to work with your VCR (instructions are on page 5).

Note: If you use the S-video cable to connect another component to the TV, you must connect the Audio cables to the INPUT1 AUDIO R and L jacks, not INPUT 2.