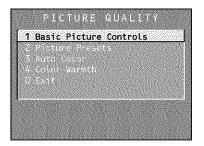

ally impaired.

Audio Output & Speakers Displays a choice list that lets you turn the TVs internal speakers on or off, and set the audio outputs to fixed-level or variable control level.

Variable Output, Speakers On This setting turns the TV's speakers on and allows variable output from the TV's audio output jacks.

*Variable Output, Speakers Off* This setting turns the TVs speakers off and allows variable output from the TV's audio output jacks to an external component such as a surround sound amplifier

*Fixed Output, Speakers Off* This setting turns the TV's speakers off and allows fixed output from the TV's audio output jacks to an external component such as a surround sound amplified. *When you choose Fixed Output Off,* the TV's volume control, tone controls, and mute are disabled.



# Picture Quality Menu

*Basic Picture Controls* Displays the five slider controls for adjusting the way the picture looks.

*Contrast* Adjusts the difference between the light and dark areas of the picture.

Color Adjusts the richness of the color

Tint Adjusts the balance between the red and green levels.

Black Level Adjusts the brightness of the picture.

Sharpness Adjusts the crispness of the edges in the picture.

When exiting this menu, the *Save Personal Picture Preset* choice list appears. You can choose either *Yes* or *No.* If you save the settings as a Personal Picture Preset, the TV stores the settings so you can re-select them quickly if someone changes the settings.

Note: You can change the picture controls for each component connected to your Video, Y,  $P_g$ ,  $P_g$  a