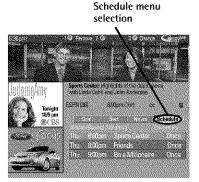

# What to Expect

The next time you turn on your TV, the GUIDE Plus+ system will appear on the screen. The following examples explain what you might see:

- If all of the program information has been sent to your TV, the GUIDE Plus+ system appears with all of your TV program listings.
- If the program information hasn't been sent to your TV yet, an outline of the GUIDE (without TV program listings) will appear on the screen. Program information is usually sent to your TV at night.
- If the TV detected multiple cable companies in your area, you'll need to select a channel lineup.

Features of the GUIDE Plus+ system are explained in Chapter 3.

To clear the guide from your screen, press CLEAR or GUIDE on the remote control.