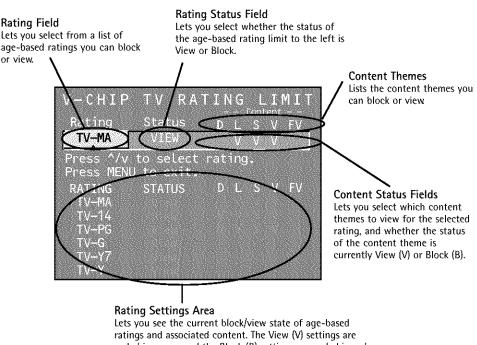

t lets you decide which TV programs can and cannot be viewed.  $\mathbf{\delta}$  set TV programming limits:

- 1. Choose *Parental Controls* from the Main menu. If Parental Controls are locked, you must enter your password. If they are not locked, you will get a message reminding you that your limits will not be effective until you lock Parental Controls.
- 2. Press MENU to continue.
- 3. Highlight and select V-Chip TV Rating Limit.
- 4. Use the arrow buttons and the OK button on your remote to change the status of a TV program rating or content theme from *View* to *Block*.

Changing the status of TV program limits is described in more detail later in the chapter

#### The V-Chip Rating Limit Screen

The following is an example of where items are located within the Rating Limit screen.



coded in green, and the Block (B) settings are coded in red.

| V-CHIP        | TV F     | ATIN    | G LI     | IMIT |
|---------------|----------|---------|----------|------|
| Rateire       | Status   | r.      | den er   | EVE  |
| TV-MA         | 11.51    |         | <u>1</u> |      |
| Breiss 27/W   | to sele  | et net) | ng,      |      |
| Press MEM     | U to exi |         |          |      |
| RATING        | STATUS   | . D     | LS       | V FV |
| TV14          |          |         |          |      |
| TV-PG         |          |         |          |      |
| TV-6<br>TV-97 |          |         |          |      |
| TV-Y          |          |         |          |      |

| Hierarchy of Age-Based Ratings |                                           |  |  |  |  |
|----------------