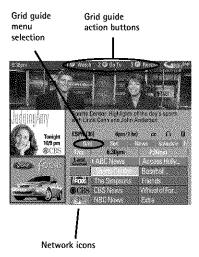

# What to Expect

The next time you turn on your TV, the GUIDE Plus+ system will appear on the screen. The following examples explain what you might see:

- If all of the program information has been sent to your TV, the GUIDE Plus+ system appears with all of your TV program listings.
- If the program information hasn't been sent to your TV yet, an outline of the GUIDE (without TV program listings) will appear on the screen. Program information is usually sent to your TV at night.
- If the TV detected multiple cable companies in your area, you'll need to select a channel lineup.

Features of the GUIDE Plus+ system are explained in Chapter 3.

To clear the guide from your screen, press CLEAR or GUIDE on the remote control.