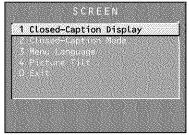

sly.

*Picture Presets* Displays a choice list that lets you select one of three preset picture settings*Bright Lighting, Normal Lighting, Soft Lighting or Personal Picture Preset.* Choose the setting that is best for your viewing environment.

*Auto Color* Displays a choice list that lets you turn on the feature that automatically corrects the color of the picture. (This is especially useful for tracking realistic flesh tone colors as you switch from channel to channel.) Choose *On* or *Off*, depending on your preference.

*Color Warmth* Displays a choice list that lets you set one of three automatic color adjustments*Cool* for a more blue palette of picture colors;*Normal*; and *Warm* for a more red palette of picture colors. The warm setting corresponds to the NTSC standard of 6500 K.



F32444, F32450, F36444 and F36450 Screen menu



F27450 Screen menu

# Screen Menu

*Closed-Caption Display* Displays a choice list that lets you choose the way closed captioning information is shown on the screen.

Off always No captioning information is displayed.

On always~ Captioning information is shown always, when available.

*On when sound is muted* Captioning information is shown, when available, whenever the TVs sound is muted. (To mute the sound, press the MUTE button.) The captioning information is not displayed when the sound is not muted.

*Closed-Caption Mode* Displays a choice list that lets you choose which captioning mode is used for displaying captioning information.

Menu Language Displays a choice list that lets you select your preferred language for the menus: Engl