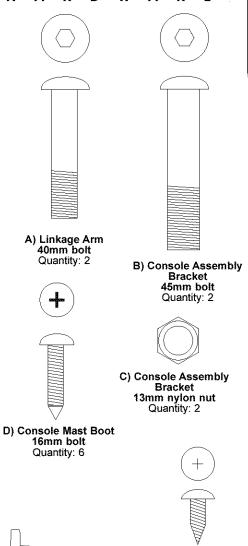

# HARDWARE

# NOTE: Console screws come Pre-Attached.

F) Screw

NOTE: It is recommended that you apply grease to the threads of each bolt as you assemble your treadmill, to prevent loosening and noise. Also, during each assembly step, ensure that ALL nuts and bolts are in place and partially threaded in before completely tightening any ONE bolt.