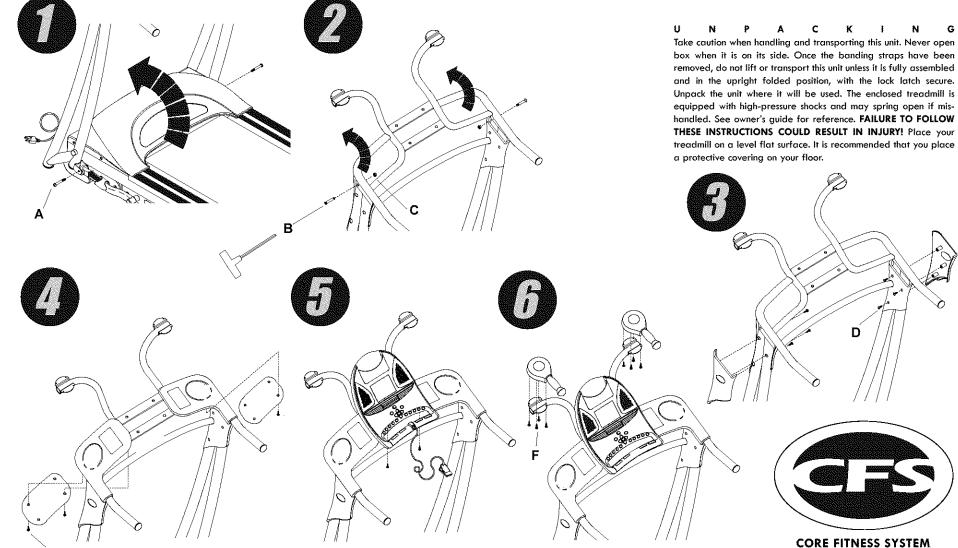

# ASSEMBLY GUIDE RETT

SEARS CUSTOMER ASSISTANCE CENTER 1.800.469.4663 or www.sears.com