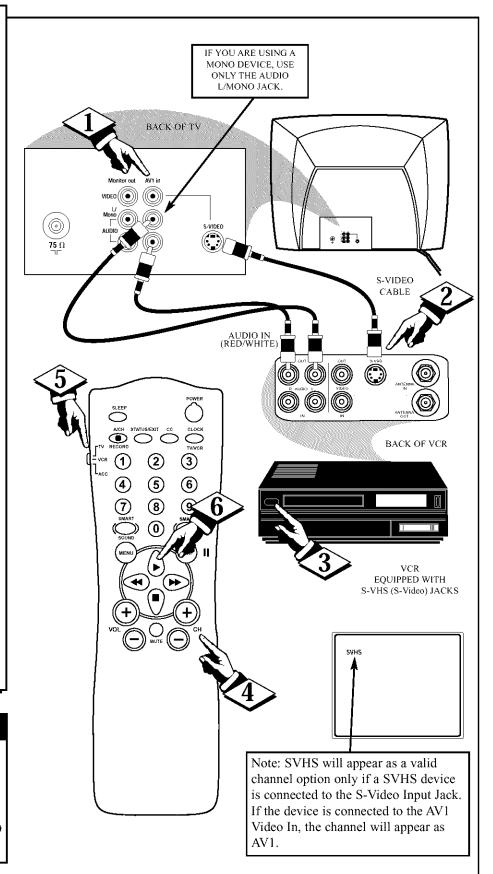

## USING THE S-VIDEO INPUT JACKS

The S(uper)-Video connection on the rear of the TV can provide you with better picture detail and clarity for the playback of accessory sources such as DBS (digital broadcast satellite), DVD (digital video discs), video games, and S-VHS VCR (video cassette recorder) tapes than the normal antenna picture connections.

**NOTE:** The accessory device must have an S-VIDEO OUT(put) jack in order for you to complete the connection on this page.

#### (BEGIN)

Cable to the S-VIDEO jack on the back of the TV. Then connect one end the AUDIO (red and white) CABLES to the AV1 in AUDIO L and R(left and right) jacks on the rear of the TV.

Connect other end of the S-VIDEO CABLE to the S-VHS (S-Video) OUT jack on the back of the VCR. Then connect the other ends of the AUDIO (red and white) CABLES to the AUDIO (left and right) OUT jacks on the rear of the VCR.

Press the CH + or – buttons on the remote to scroll the channels until SVHS appears in the upper left corner of the TV screen.

Slide the TV/VCR/ACC switch to the VCR position.

Now your ready to place a prerecorded video tape in the VCR and press the PLAY button.

#### SMART HELP

The S-VIDEO and VIDEO

AV1 in(puts) are in parallel. The
S-VIDEO input is dominant when in
use. If separate video signals are connected to the S-VIDEO and VIDEO
AV1 in(put), the signal from the VIDEO
AV1 in(put) will not be usable.