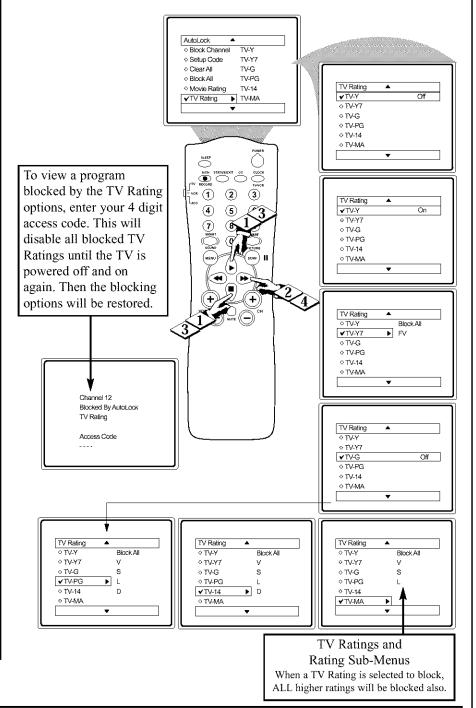

## **BLOCKING PROGRAMMING BASED ON TV RATINGS**

This portion of the AutoLock features Cover program ratings based on the TV Industry rating system. This is known as TV Ratings within AutoLock.

After selecting the Autolock feature and entering your personal access code, the AutoLock options screen appears;

#### (BEGIN)

Scroll the menu using the CURSOR UP ▶ or DOWN ■ buttons until the words TV RATINGS are highlighted.

Press the CURSOR RIGHT ▶ button to display the TV Ratings (TV-Y, TV-Y7, TV-G, TV-PG, TV-14, or TV-MA). When highlighted, the TV-Y and TV-G can be turned ON (which will allow blocking) or OFF (which will allow viewing), of these rated programs.

The ratings of TV-Y7, TV-PG, TV-14, TV-MA can be customized to block V (violence), FV (fantasy violence), S (sexual situations), L (coarse language), or D (suggestive dialogue).

3 Press the CURSOR UP ▶ or DOWN ■ button to highlight the desired rating.

button on the remote to turn the TV-Y or TV-G rating ON or OFF. Or, press the CURSOR RIGHT ▶ button to enter the sub-menus for the TV-Y7, TV-PG, TV-14 or TV-MA ratings.

If the TV-Y7, TV-PG, TV-14 or TV-MA sub-menu is accessed, press the CURSOR UP ▶ or CURSOR DOWN button to select one of the options (Block All, V, S, L, D, or FV).

button on the remote to turn the option ON or OFF.

TV-Y - (All children -- This program is designed to be appropriate for all children.) Designed for a very young audience, including children ages 2-6. This type of programming is not expected to frighten younger children.