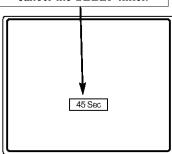

## SETTING UP THE SLEEPTIMER OPTION

15 Min

Have you ever fallen asleep in front of the TV only to have it wake you up at two in the morning with a test pattern screeching in your ears? Well, your TV can save you all that trouble by automatically turning itself off.

#### (BEGIN)

Press the SLEEP button on the remote control and the SLEEP timer display will appear on the screen.

Press the SLEEP button repeatedly to pick the amount of time (15, 30, 45, 60, 90, 120, 180, or 240 minutes) before the TV will turn itself off.

An on-screen count down will appear during the last minute before the TV shuts itself off.

During the last minute of a SLEEP timer setting, an onscreen count down will be displayed. Pressing any button during the last minute will cancel the SLEEP timer.

During the last 10 seconds of a SLEEP timer setting, an onscreen display will read GOOD BYE.

Good Bye
9 Sec