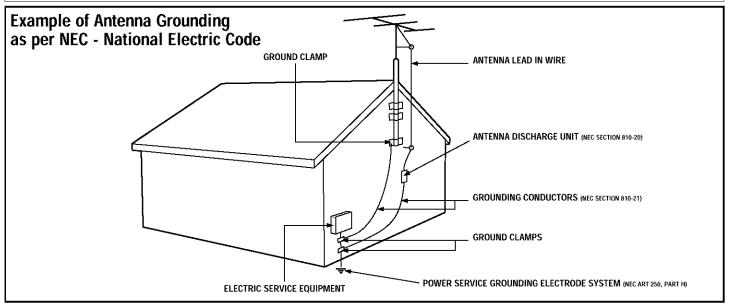

- 16. Damage Requiring Service The appliance should be serviced by qualified service personnel when:
  - The power supply cord or the plug has been damaged; or
  - Objects have fallen, or liquid has been spilled into the appliance; or
  - C. The appliance has been exposed to rain; or
  - The appliance does not appear to operate normally or exhibits a marked change in performance; or
  - E. The appliance has been dropped, or the enclosure damaged.
- Tilt/Stability All televisions must comply with recommended international global safety standards for tilt and stability properties of its cabinet design.
  - Do not compromise these design standards by applying excessive pull force to the front, or top, of the cabinet which could ultimately overturn the product.
  - Also, do not endanger yourself, or children, by placing electronic equipment/toys on the top of the cabinet. Such items could unsuspectingly fall from the top of the set and cause product damage and/or personal injury.
- Wall or Ceiling Mounting The appliance should be mounted to a wall or ceiling only as recommended by the manufacturer.
- Power Lines An outdoor antenna should be located away from power lines.
- 20. Outdoor Antenna Grounding If an outside antenna is connected to the receiver, be sure the antenna system is grounded so as to provide some protection against voltage surges and built up static charges.
  - Section 810 of the National Electric Code, ANSI/NFPA No. 70-1984, provides information with respect to proper grounding of the mats and supporting structure grounding of the lead-in wire to an antenna discharge unit, size of grounding connectors, location of antenna-discharge unit, connection to grounding electrodes and requirements for the grounding electrode. See Figure below.
- Object and Liquid Entry Care should be taken so that objects do not fall and liquids are not spilled into the enclosure through openings.

**Note to the CATV system installer:** This reminder is provided to call the CATV system installer's attention to Article 820-40 of the NEC that provides guidelines for proper grounding and, in particular, specifies that the cable ground shall be connected to the grounding system of the building, as close to the point of cable entry as practical.