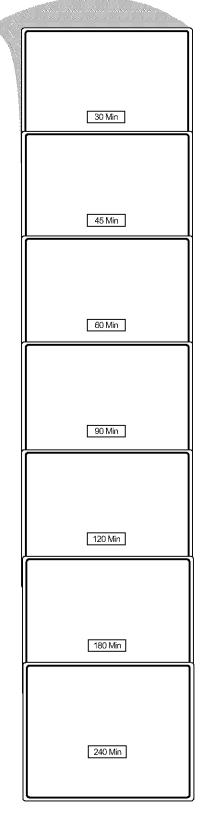

## SETTING UP THE SLEEPTIMER OPTION

15 Min

Have you ever fallen asleep in front of the TV only to have it wake you up at two in the morning with a test pattern screeching in your ears? Well, your TV can save you all that trouble by automatically turning itself off.

#### (BEGIN)

Press the SLEEP button on the remote control and the SLEEP timer display will appear on the screen.

Press the SLEEP button repeatedly to pick the amount of time (15, 30, 45, 60, 90, 120, 180, or 240 minutes) before the TV will turn itself off.