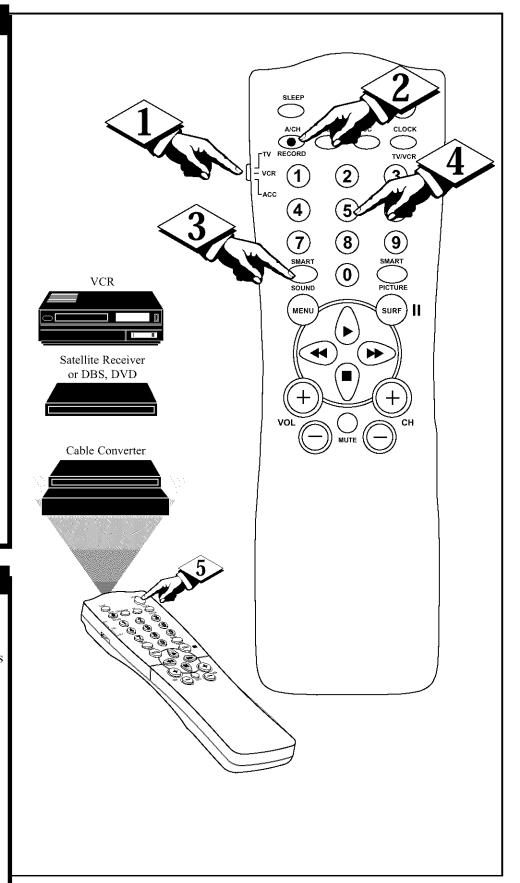

#### Search Method

Your TV remote can be set to work various external devices such as VCRs, Cable Boxes, Satellite Receivers, DBS, DVD, etc. by what is called the search method of remote control programming.

If the "Remote Code" number method shown on the previous page did not set your remote to work your external device, then follow the easy steps listed below.

Please read steps 1-4 before beginning.

#### (BEQIN)

- Press the POWER button on the device your are attempting to program to turn it ON.
- Place the TV/VCR/ACC
  Mode Switch in the proper position.
- and the SMART SOUND buttons simultaneously and hold them down.

The device will begin to change channels after the remote identifies the correct code. When the channels start to change release the VCR RECORD and SMART SOUND buttons. The remote should be ready to operate the device.

#### SMART HELP

This method can take up to two minutes to perform.

Don't let the device scan up more than five channels. If you do the remote may pass up the right code and another two minute search cycle will have to be repeated.

If no channel change happens within two minutes, repeat steps 1-4. Should a channel change still not occur, the remote will not work the desired device.

**NOTE:** Setting up the remote is for use with external accessory devices only and not for use with other television brands.