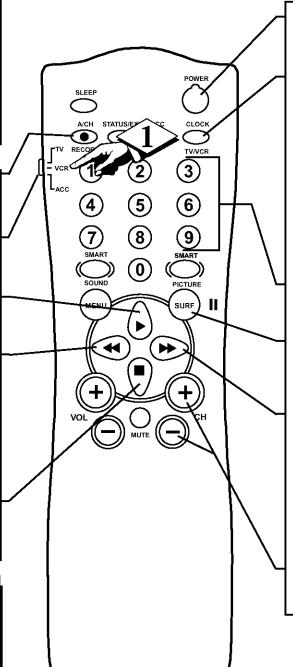

**Infrared Remote Control** works your TV set, and allows you to program certain features with the press of one button. Can also be used with accessory devices such as VCRs, DVDs, Cable Boxes, and more.

## How to Use the Timer Controls

The Timer controls allow you to use your TV as an alarm clock if set to turn itself on and off at a specific time. It also can be set to tune to a specific channel at a specific time.

#### (BEGIN)

Press the CLOCK button on the remote. The Timer menu will appear on the screen.

Press the CURSOR UP ➤ or
DOWN ■ button to highlight one of
the Timer controls you wish to set
(Time, Start Time, Stop Time, Channel,
Activate, or Display).

## How to Use the Closed Caption Control

Closed Captioning (CC) allows you to read the voice content of television programs on the TV screen.

Designed to help the hearing impaired, this feature uses on-screen "text boxes" to show dialogue and conversations while the TV program is in progress.

#### (BEGIN)

Press the CC button on the remote to display the current Closed Caption setting.

Press the CC button repeatedly to choose from the four Closed Caption options (CC Off, CC 1, CC 2, CC Mute). Dialogue (and descriptions) for the action on the captioned TV program will appear on-screen if the tuned program is broadcasting CC information.

## SETTING UP THE SLEEPTIMER OPTION

15 Min

Have you ever fallen asleep in front of the TV only to have it wake you up at two in the morning with a test pattern screeching in your ears? Well, your TV can save you all that trouble by automatically turning itself off.

#### (BEGIN)

Press the SLEEP button on the remote control and the SLEEP timer display will appear on the screen.

Press the SLEEP button repeatedly to pick the amount of time (15, 30, 45, 60, 90, 120, 180, or 240 minutes) before the TV will turn itself off.

## USING THE SURF BUTTON (AND THE ALTERNATE CHANNEL BUTTON)

A "list" or series of previously viewed channels can be selected using the SURF button on your remote control. With this feature you can easily switch between different TV programs that currently interest you. The SmartSurf control allows you set up to 8 channels in its quick viewing "list".

#### (BEGIN)

- Press the CHANNEL (+) or (-) buttons (or the NUMBER buttons) to select a channel to add to the SURF list.
- Press the SURF button on the remote. The channel number will be displayed with the word ADD to the right.
- **3** Press the CURSOR RIGHT button to ADD the channel to the Surf list. The display will change from ADD to DELETE.

## REMOTE USE WITH ACESSORY DEVICES - DIRECT METHOD

Your remote control is set to work your TV and many infrared remote (IR) control VCRs, Cable Boxes, Satellite Systems, DBS, DVD, etc. However, an easy onetime step may be necessary before the remote will work your VCR.

#### (BEQIN)

Place the TV/VCR/ACC
Mode Switch in the proper position.

2 Press the VCR RECORD button on the remote control and release.

3 Press the SmartSound button on the remote within 30 seconds, then release.

4 Enter the THREE-DIGIT REMOTE CODE NUMBER for your desired device. The remote is now ready to send commands to the unit.

Device. Press the POWER button on the remote to turn the unit ON.

#### (BEQIN)

- Press the POWER button on the device your are attempting to program to turn it ON.
- Place the TV/VCR/ACC
  Mode Switch in the proper position.
- and the SMART SOUND buttons simultaneously and hold them down.