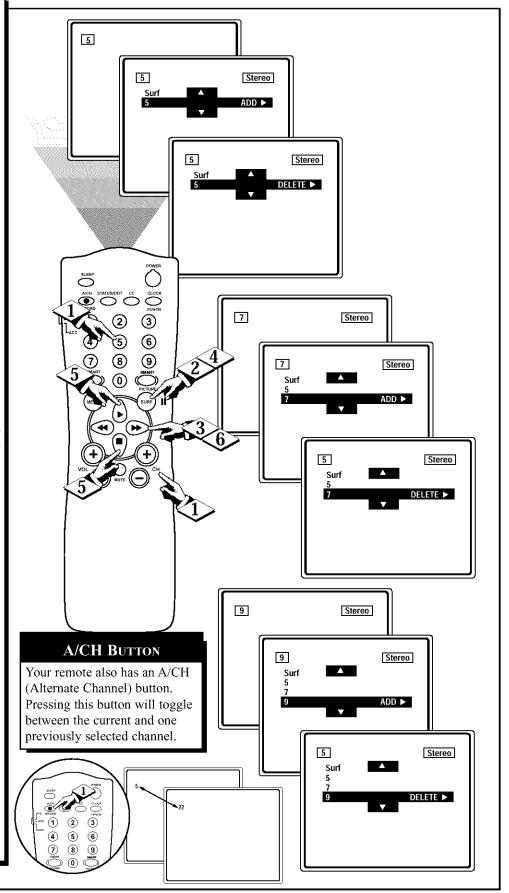

## USING THE SURF BUTTON (AND THE ALTERNATE CHANNEL BUTTON)

A "list" or series of previously viewed channels can be selected using the SURF button on your remote control. With this feature you can easily switch between different TV programs that currently interest you. The SmartSurf control allows you set up to 8 channels in its quick viewing "list".

#### (BEGIN)

- Press the CHANNEL (+) or (-) buttons (or the NUMBER buttons) to select a channel to add to the SURF list.
- Press the SURF button on the remote. The channel number will be displayed with the word ADD to the right.
- **3** Press the CURSOR RIGHT button to ADD the channel to the Surf list. The display will change from ADD to DELETE.

Repeat steps 1 through 3 to add additional channels (up to 8) to the SURF list. As soon as a ninth channel is added, the first channel in the list will be removed.

How to select Surf channels:

- Press the Surf button on the remote control.
- CURSOR DOWN button to scroll the list of up to 8 channels. As you scroll to a channel the TV will tune to that channel.

To remove a channel from the SURF list:

Follow steps 4 and 5 to select a channel in the Surf list.

While the Surf Channel List is still displayed on the screen, press the CURSOR RIGHT button to DELETE the channel from the list. The display will change from DELETE to ADD.