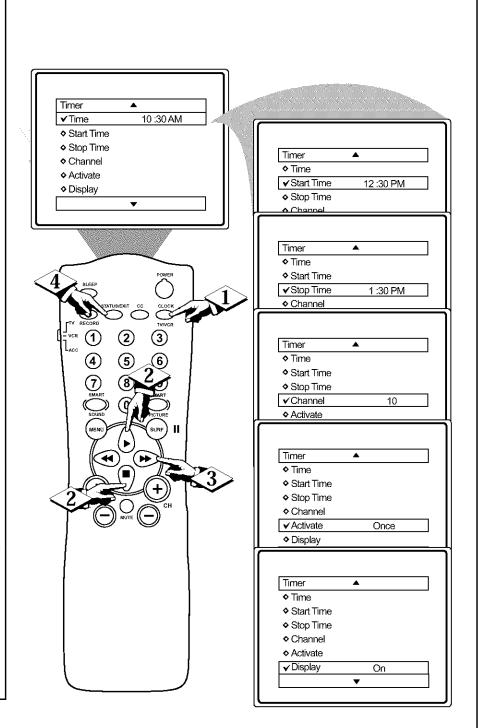

## How to Use the Timer Controls

The Timer controls allow you to use your TV as an alarm clock if set to turn itself on and off at a specific time. It also can be set to tune to a specific channel at a specific time.

#### (BEGIN)

Press the CLOCK button on the remote. The Timer menu will appear on the screen.

Press the CURSOR UP ➤ or
DOWN ■ button to highlight one of
the Timer controls you wish to set
(Time, Start Time, Stop Time, Channel,
Activate, or Display).

3 Press the CURSOR RIGHT ▶▶ button to adjust the selected option.

**TIME:** Enter the current time with the numbered buttons. Use the Cursor Right button to move to the AM/PM area and use the Cursor Left or Right buttons to toggle AM or PM.

**START TIME:** Use the numbered buttons to enter a start-up time for the TV to turn on or to tune a specific channel.

**STOP TIME:** Use the numbered buttons to enter a time for the TV to shut itself off.

**CHANNEL:** Use the Numbered buttons or the CH + or - buttons to select a specific channel for the TV to tune to at the specific Start Time.

**ACTIVATE:** Set the Timer to preform it's function ONCE or DAILY.

**DISPLAY:** Set to ON or OFF. When ON, the time will be displayed ALL the time the TV in ON. When OFF, the time will only appear when the STATUS/EXIT button is pressed.

When finished, press the STATUS
/EXIT button to remove the menu from the TV's screen.