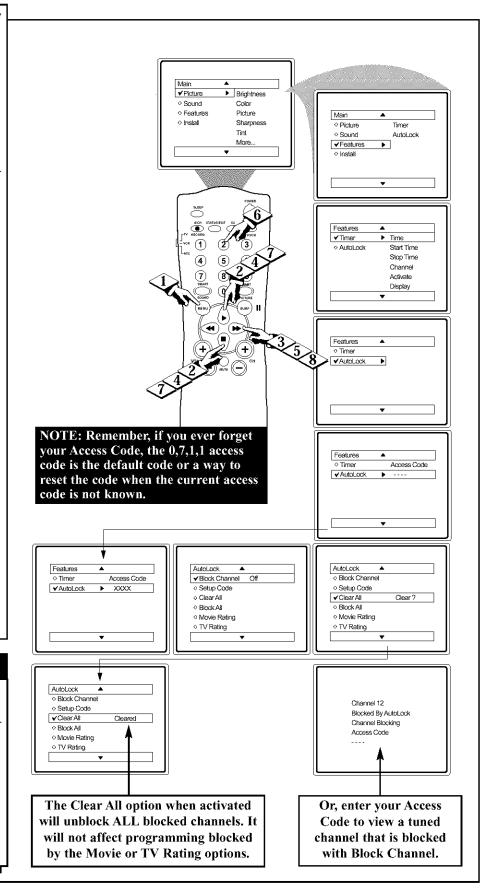

## HOW TO CLEAR ALL BLOCKED CHANNELS AT THE SAME TIME

After blocking specific channels there may come a time when you want to clear all the channels so they can be viewed. The following steps explain how to CLEAR ALL blocked channels.

#### (BEQIN)

- Press the MENU button on the remote to show the on-screen menu.
- Press the CURSOR UP ▶ or DOWN button until the word FEATURES is highlighted.
- 3 Press the CURSOR RIGHT button to display the FEATURES menu options.
- Press the CURSOR UP ▶ or DOWN button until the words AutoLock are highlighted.
- **5** Press the CURSOR RIGHT ▶▶ button.
- number. "XXXX" shows on the Access Code display as you press the NUMBERED buttons. AutoLock menu options will be displayed.
- Press the CURSOR UP ▶ or DOWN buttons until the words CLEAR ALL are highlighted.
- 8 Press the CURSOR RIGHT button to clear all blocked channels. The Clear All option will read, "Cleared."
- When finished, press the STATUS
  /EXIT button to remove the menu
  from the TV's screen.

SMART HELP

If you tune to a blocked channel and enter your Access Code to view the channel, ALL blocked channels will be viewable until the TV is powered OFf and then turned back ON. When the TV is powered back ON, the previously blocked channels will be blocked again.

CLEAR ALL will not work with the Movie and TV Ratings. These options must be reset individually.