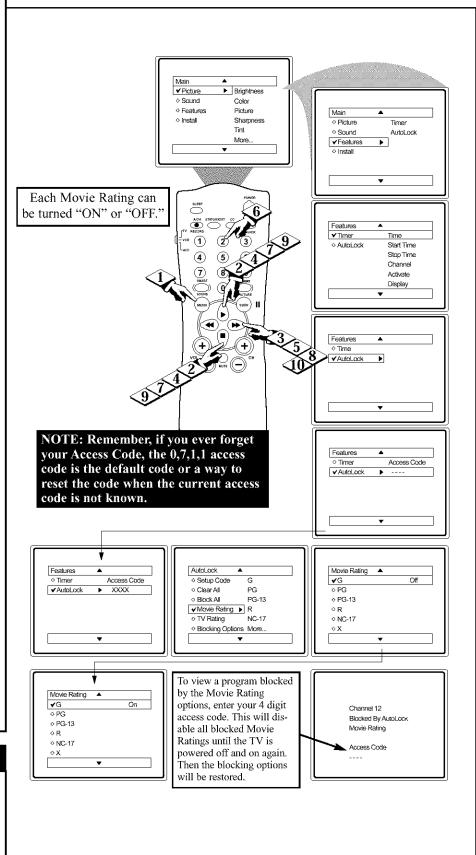

## UNDERSTANDING THE AUTOLOCK CONTROLS

The AutoLock feature is an integrated circuit that receives and processes data sent by broadcasters, or other program providers, that contain program content advisories. When programmed by the viewer, a TV with AutoLock can respond to the content advisories and block program content that may be found objectionable (such as offensive language, violence, sexual situations, etc.). This is a great feature to censor the type of viewing children may watch.

Over the next few pages you'll learn how to block channels and certain rated programming. Below is a brief explanation of some terms and ratings you will find in the AutoLock feature.

## AutoLock offers various BLOCKING controls from which to choose:

Access Code: An Access Code must be set to prevent children from unblocking questionable or censored programming set by their parents.

## SETTING UP THE AUTOLOCK ACCESS CODE

Over the next few pages you'll learn how to block channels and get a better understanding of the rating terms for certain programming.

First, let's start by learning how to set a personal access code:

#### (BEQIN)

Press the MENU button on the remote to display the on-screen menu.

Press the CURSOR UP ▶ or DOWN ■ button until the word FEATURES is highlighted.

3 Press the CURSOR RIGHT button to display the FEATURES menu options.

Press the CURSOR UP ➤ or DOWN ■ button until the words AUTOLOCK are highlighted.

button. The screen will read, "ACCESS CODE - - - . "

Using the NUMBERED buttons, enter 0, 7, 1, 1. "XXXX" appears on the Access Code screen as you press the numbered buttons.

"INCORRECT CODE" will appear on the screen, and you will need to enter 0, 7, 1, 1 again.

The screen will ask you to enter a "New Code." Enter a "new" 4 digit code using the NUMBERED buttons. The screen will then ask you to CONFIRM the code you just entered. Enter your new code again. "XXXX" will appear when you enter your new code and then display the AutoLock menu options.

## BLOCKING PROGRAMMING BASED ON MOVIE RATINGS

There are two types of program ratings within the AutoLock feature. One is based on the Movie Industry ratings while the other is based on the TV Industry ratings. Both can be used to block or censor programming that has been rated in either manner.

Let's first look at the Movie Rating options of AutoLock:

#### (BEGIN)

Press the MENU button on the remote to display the on-screen menu.

Press the CURSOR UP or DOWN button until the word FEATURES is highlighted.

Press the CURSOR RIGHT button to display the FEATURES menu options.

Press the CURSOR UP ▶ or DOWN ■ button until AutoLock is highlighted.

button. The screen will prompt you for your Access Code.

On the remote, enter your 4 digit Access Code. The AutoLock menu options will be displayed.

Press the CURSOR UP ▶ or DOWN ■ button to highlight the words MOVIE RATINGS.

**8** Press the CURSOR RIGHT ▶ button to display the MOVIE RATINGS options (G, PG, PG-13, R, NC17, or X).

Press the CURSOR UP ➤ or DOWN ■ button to highlight any of the Movie Ratings options. When highlighted, all these options can be turned ON (which will allow blocking) or OFF (which will allow viewing).

Use the CURSOR RIGHT ▶▶
button on the remote to turn the rating option ON or OFF.

#### SMART HELP

When a rating is set to block, all higher ratings will be automatically blocked as well. (Example: If the the PG-13 rating is set to block, the R, NC-17, and X ratings will also be blocked.