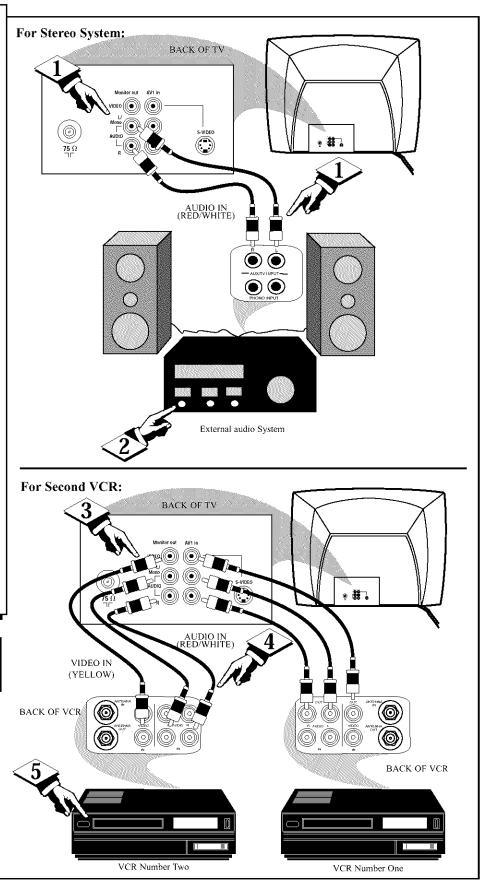

## Using the Audio/Video (Monitor) Output Jacks

The Audio/Video (Monitor) Output jacks are great for recording with a VCR or used to connect an external audio system for better sound reproduction.

#### (BEGIN)

For an external audio system, connect one end of the R(ight) and L(eft) AUDIO (Monitor Out) jacks on the TV to the R and L audio input jacks on your amplifier or sound system. Set the audio system's volume to a normal listening level.

ON. You can hear TV sound coming from the audio system. Adjust the volume at the audio system to a comfortable listening level.

To connect a second VCR for recording:

Video Cable to the Monitor Out
VIDEO plug. Connect the other end to
the VIDEO IN plug on the second
VCR.

White Audio cable from the Monitor Out AUDIO L and R plugs on the TV to the AUDIO IN plugs on the VCR.

Turn the VCR ON, insert a blank VHS tape and it's ready to record what's being viewed on the TV screen.

IF YOU ARE USING A MONO DEVICE, USE ONLY THE AUDIO L/MONO JACK.