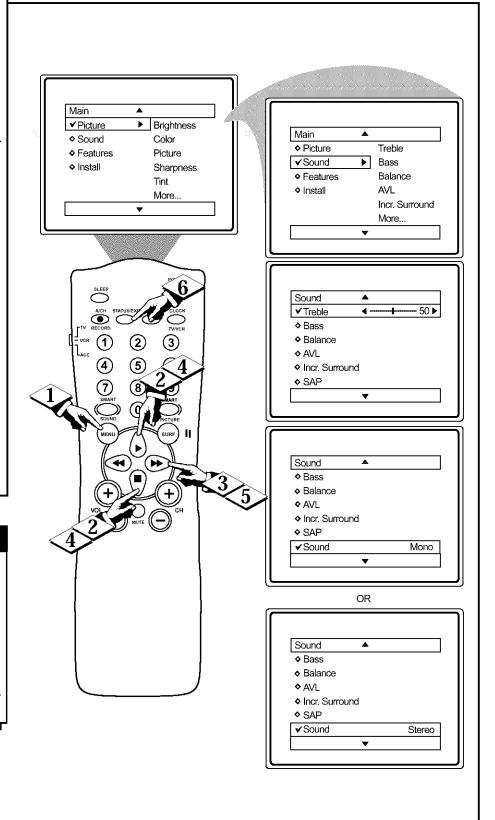

## SETTING THE TV TO RECEIVE STEREO PROGRAMMING

You can receive broadcast stereo TV programs. The TV has both an amplifier and twin speakers through which the stereo sound can be heard.

#### (BEGIN)

- Press the MENU button on the remote to display the on-screen menu.
- Press the CURSOR UP ▶ or CURSOR DOWN button until the word SOUND is highlighted.
- 3 Press the CURSOR RIGHT ▶▶ button to display the SOUND menu features.
- Press the CURSOR UP ▶ or CURSOR DOWN button to scroll the Sound menu features until the word SOUND is highlighted.
- button to set the Sound control to Mono or Stereo.
- When finished, press the STATUS

  /EXIT button to remove the menu
  from the TV's screen.

#### SMART HELP

Remember, if stereo is not present on a selected show, the Sound control cannot be changed to Stereo. On the other hand, if stereo is present on a selected show the Sound control can be set to Mono.

When channel changes are made, the screen may indicate Mono for a second or two, then change to Stereo if the signal being received is in stereo.