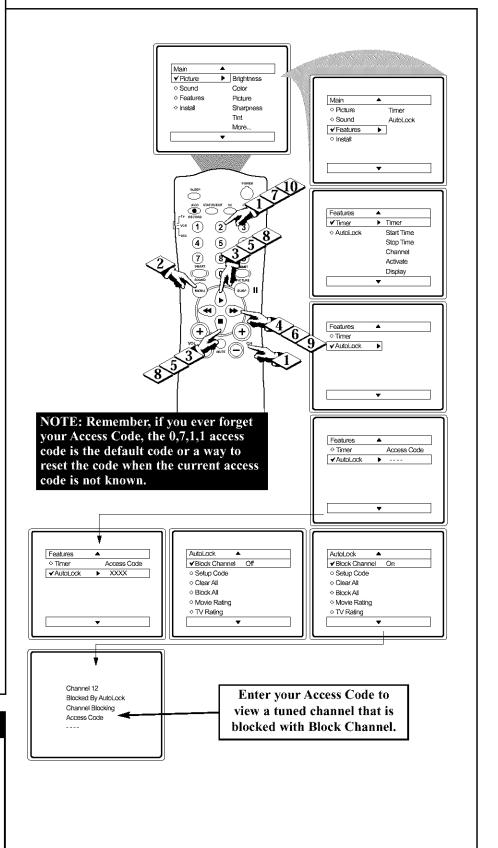

## HOW TO BLOCK CHANNELS

After your personal access code has been set (see previous page), you are now ready to select the channels or A/V Inputs you want to block out or censor.

#### (BEGIN)

- Press the NUMBERED (or CH +,

  -) buttons to tune the channel you
  wish to block or censor.
- Press the MENU button on the remote to show the on-screen menu.
- 3 Press the CURSOR UP ▶ or DOWN button until the word FEATURES is highlighted,
- 4 Press the CURSOR RIGHT ▶ button to display the FEATURES menu options.
- DOWN button until the words
  AutoLock are highlighted.
- 6 Press the CURSOR RIGHT ▶▶ button.
- The state of the correct access code number. "XXXX" shows on the Access Code display as you press the NUMBERED buttons. AutoLock menu options will be displayed.
- 8 Press the CURSOR UP ▶ or
  DOWN buttons until the words
  BLOCK CHANNELS are highlighted.
- 9 Press the CURSOR RIGHT ▶► button to turn blocking ON or OFF for that channel. When ON is selected the channel will be blocked.
- Press the CH + or button to select other channels you wish to block. Repeat step 9 to block the new channel.

SMART HELP

If you tune to a blocked channel and enter your Access Code to view the channel, ALL blocked channels will be viewable until the TV has been turned off. When the TV is powered back ON, the previously blocked channels will be blocked again.