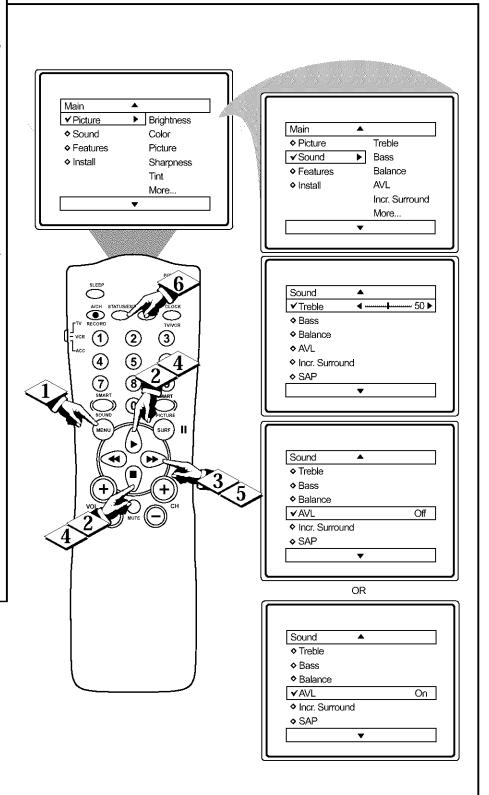

## How to Use the AVL (Automatic Volume Leveler) Control

In most cases, the volume levels coming from broadcast programming or commercials are never the same. With the AVL (Audio Volume Leveler) control turned ON, you can have the TV level out sound that is being heard. This makes for a more consistent sound by reducing the peaks and valleys that occur during program changes or commercial breaks. To turn the AVL ON, follow these steps.

#### (BEGIN)

- Press the MENU button on the remote to display the on-screen menu.
- Press the CURSOR UP ▶ or CURSOR DOWN button until the word SOUND is highlighted.
- 3 Press the CURSOR RIGHT ▶▶ button to display the SOUND menu features.
- Press the CURSOR UP ➤ or CURSOR DOWN button to scroll the Sound menu features until the word AVL is highlighted.
- button to turn the AVL control ON or OFF.
- 6 When finished, press the STATUS /EXIT button to remove the menu from the TV's screen.