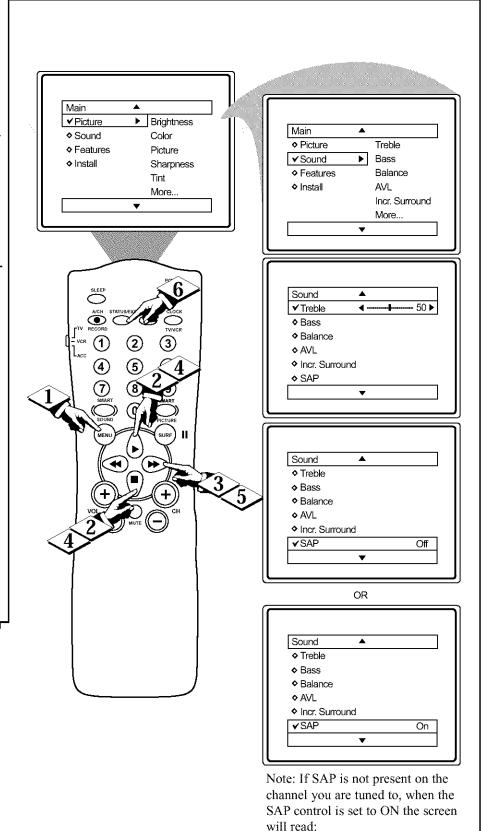

## SETTING THE TV FOR SAP (SECONDARY AUDIO PROGRAMS)

A SAP signal is an additional part of the stereo broadcast system. Sent as a third audio channel, a SAP signal can be heard apart from the current TV program sound. TV stations are free to use SAP for any number of purposes.

If a SAP signal is not present with a selected program, the SAP option cannot be selected. Also, if SAP is selected on a channel (with SAP) and you select another channel, when you return to the original channel, SAP will be OFF. You will have to reselect the SAP feature.

#### (BEGIN)

- Press the MENU button on the remote to display the on-screen menu.
- Press the CURSOR UP ▶ or CURSOR DOWN button until the word SOUND is highlighted.
- 3 Press the CURSOR RIGHT ▶▶ button to display the SOUND menu features.
- 4 Press the CURSOR UP ▶ or CURSOR DOWN button to scroll the Sound menu features until the word SAP is highlighted.
- **5** Press the CURSOR RIGHT **b** button to turn the SAP control ON or OFF.
- When finished, press the STATUS
  /EXIT button to remove the menu
  from the TV's screen.

"SAP NOT AVAILABLE."