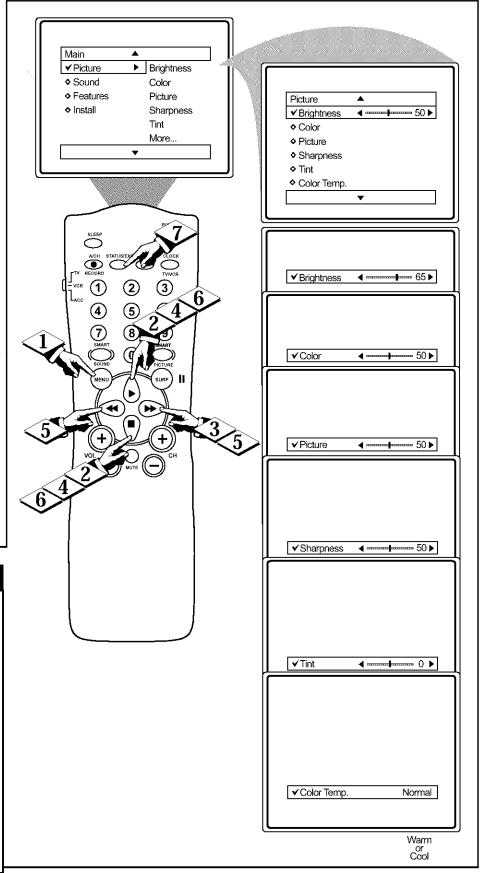

## How to Use the Picture Adjustment Controls

To adjust your TV picture controls, select a channel and follow the steps shown below:

#### (BEGIN)

- Press the MENU button on the remote to display the on-screen menu.
- 2 Press the CURSOR UP ▶ or DOWN buttons until the word PIC-TURE is highlighted.
- 3 Press the CURSOR RIGHT ▶▶ button to display the PICTURE menu features.
- Press CURSOR UP ➤ or DOWN
   buttons to scroll the Picture features
  and highlight the control you wish to
  adjust (Brightness, Color, Picture,
  Sharpness, Tint, or Color Temp.).
- or the CURSOR RIGHT ►►
  or the CURSOR LEFT ◄ buttons
  to adjust the selected control or to make
  selections for the Color Temp. control
  (Normal, Warm, or Cool).
- 6 Press the CURSOR UP ▶ or
  DOWN buttons to select and adjust
  other Picture Menu controls.
- When finished, press the STATUS
  /EXIT button to remove the menu
  from the TV's screen.

#### SMART HELP

BRIGHTNESS Press the ▶►

or ◄◄ buttons until darkest parts of
the picture are as bright as you prefer.

**COLOR** Press the ▶▶ or ◀◀ buttons to add or eliminate color.

PICTURE Press the ▶▶ or ◀ buttons until lightest parts of the picture show good detail

<u>SHARPNESS</u> Press the ▶▶ or ◀◀ buttons to improve detail in the picture.

TINT Press the ▶▶ or ◀◀ buttons to obtain natural skin tones.

COLOR TEMP Press the ▶▶ or ◀◀ buttons to select NORMAL, COOL, or WARM picture preferences. (NORMAL will keep the whites, white; COOL will make the whites, bluish; and WARM will make the whites, reddish.)