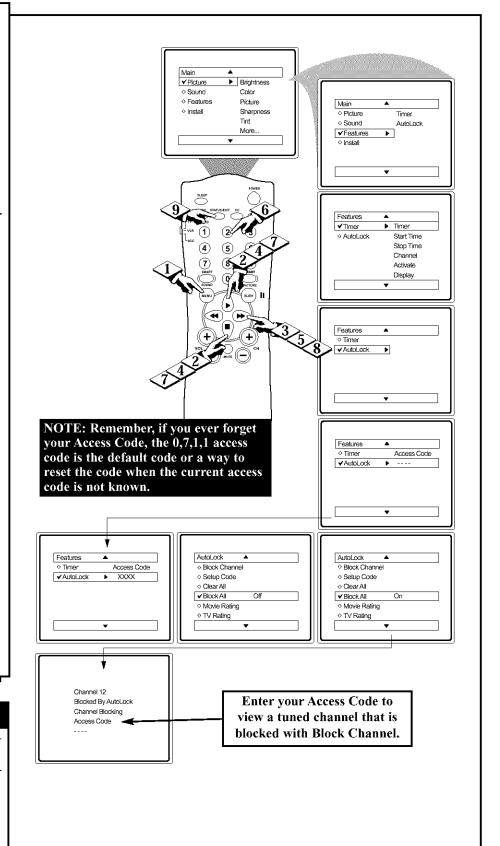

## HOW TO BLOCK ALL CHANNELS AT THE SAME TIME

There may come a time when you want to Block All the television's channels. Maybe you don't want your children to watch TV for a given time. With the Block All control, ALL available channels (including the A/V Inputs) can be set to block at the same time.

#### (BEGIN)

- Press the MENU button on the remote to show the on-screen menu.
- Press the CURSOR UP ▶ or DOWN button until the word FEATURES is highlighted.
- 3 Press the CURSOR RIGHT button to display the FEATURES menu options.
- Press the CURSOR UP 
  or
  DOWN button until the words
  AutoLock are highlighted.
- Press the CURSOR RIGHT ▶▶ button.
- 6 Enter the correct access code number. "XXXX" shows on the Access Code display as you press the NUMBERED buttons. AutoLock menu options will be displayed.
- Press the CURSOR UP ➤ or DOWN buttons until the words BLOCK ALL are highlighted.
- 8 Press the CURSOR RIGHT button to turn Block All ON or OFF. When ON is selected, ALL available channels will be blocked.
- When finished, press the STA-TUS/EXIT button to remove the menu from the screen.

#### SMART HELP

If you tune to a blocked channel and enter your Access Code to view the channel, ALL blocked channels will be viewable until the TV has been turned off. When the TV is powered back ON, the previously blocked channels will be blocked again.