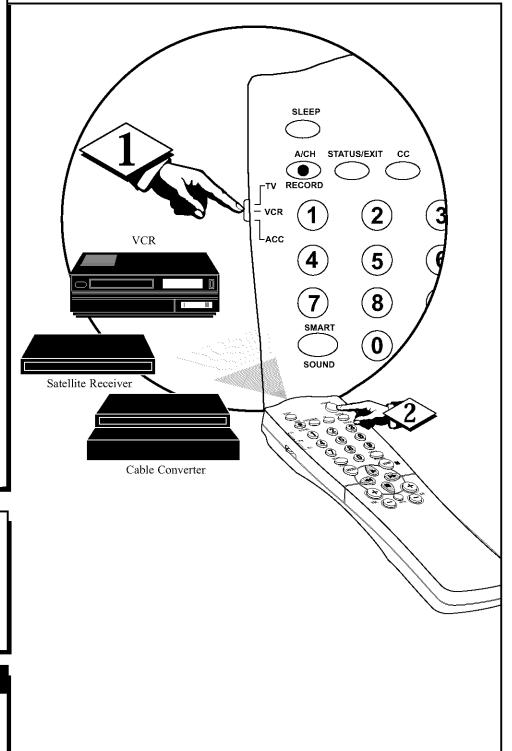

## REMOTE USE WITH ACESSORY DEVICES - DIRECT METHOD

Your remote control is set to work your TV and many infrared remote (IR) control VCRs, Cable Boxes, Satellite Systems, DBS, DVD, etc. However, an easy onetime step may be necessary before the remote will work your VCR.

Try this initial check to see if going on to the following section is necessary.

#### (BEGIN)

Does the remote turn the device ON?

If YES, stop and try other function buttons on the remote. If they also work the device, then the remote is ready and no further steps are needed.

If NO, continue...

First look up a **THREE-DIGIT**remote control number for your brand of Device before going through the simple steps on the following page.

Find your Three-Digit Code on pages 33-34.

#### SMART HELP

Remember, if more than one number is listed, you may have to try more than the first Three-Digit code given in order to locate your Device's remote code.

**NOTE:** Setting up the remote is for use with external accessory devices only and not for use with other television brands.