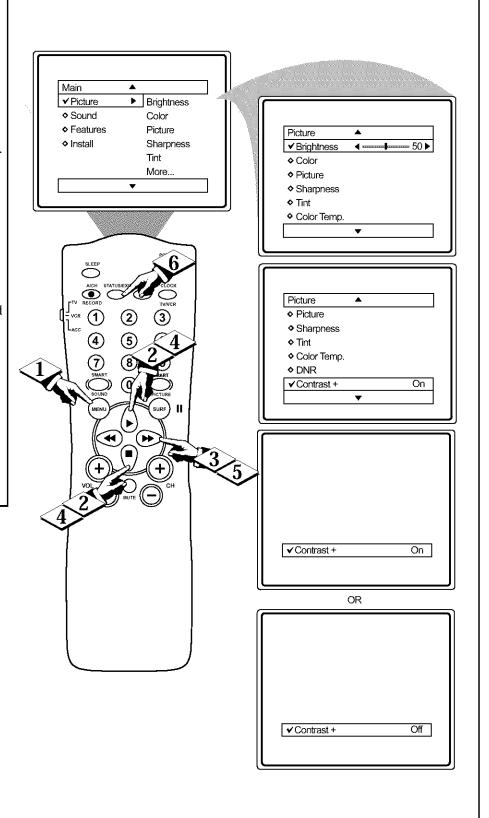

## How to Use the Contrast + (Black Stretch) Control

The Contrast + (Black Stretch) control helps to "sharpen" the picture quality. The black portions of the picture become richer in darkness and the whites become brighter.

#### (BEGIN)

Press the MENU button on the remote to display the on-screen menu.

- 2 Press the CURSOR UP ▶ or CURSOR DOWN button until the word PICTURE is highlighted.
- 3 Press the CURSOR RIGHT ▶▶ button to display the PICTURE menu features.
- Press the CURSOR UP ► or CURSOR DOWN button to scroll the Picture menu features until the word CONTRAST + is highlighted.
- button turn the CONTRAST + feature ON or OFF.
- 6 When finished, press the STATUS

  /EXIT button to remove the menu
  from the TV's screen.