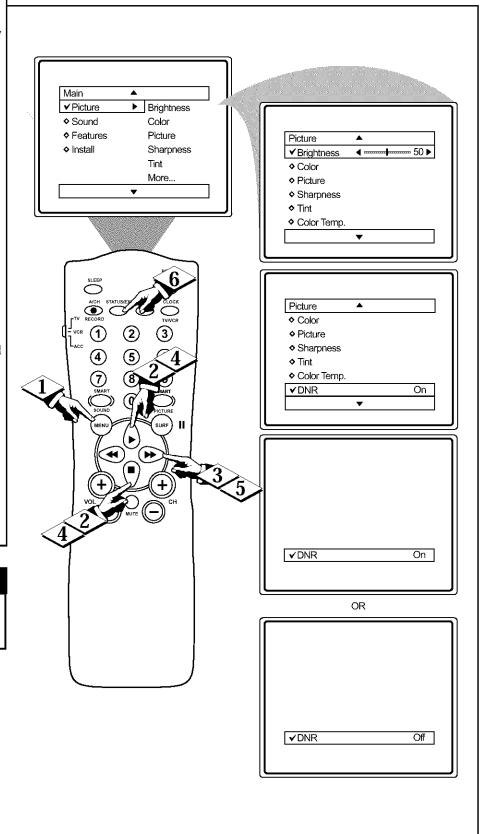

## How to Use the DNR (Noise Reduction) Control

For reasons such as poor cable reception, the picture can sometimes appear slightly "speckled" (or has signal noise shown in the picture). The DNR (Dynamic Noise Reduction) control can help eliminate this type of interference and improve the quality of the picture.

#### (BEGIN)

- Press the MENU button on the remote to display the on-screen menu.
- Press the CURSOR UP ▶ or CURSOR DOWN button until the word PICTURE is highlighted.
- 3 Press the CURSOR RIGHT ▶▶ button to display the PICTURE menu features.
- Press the CURSOR UP ➤ or CURSOR DOWN button to scroll the Picture menu features until the word DNR is highlighted.
- 5 Press the CURSOR RIGHT bb button turn the DNR feature ON or OFF.
- 6 When finished, press the STATUS

  /EXIT button to remove the menu
  from the TV's screen.

## How to Use the Contrast + (Black Stretch) Control

The Contrast + (Black Stretch) control helps to "sharpen" the picture quality. The black portions of the picture become richer in darkness and the whites become brighter.

#### (BEGIN)

Press the MENU button on the remote to display the on-screen menu.

- 2 Press the CURSOR UP ▶ or CURSOR DOWN button until the word PICTURE is highlighted.
- 3 Press the CURSOR RIGHT ▶▶ button to display the PICTURE menu features.
- Press the CURSOR UP ► or CURSOR DOWN button to scroll the Picture menu features until the word CONTRAST + is highlighted.
- button turn the CONTRAST + feature ON or OFF.
- 6 When finished, press the STATUS