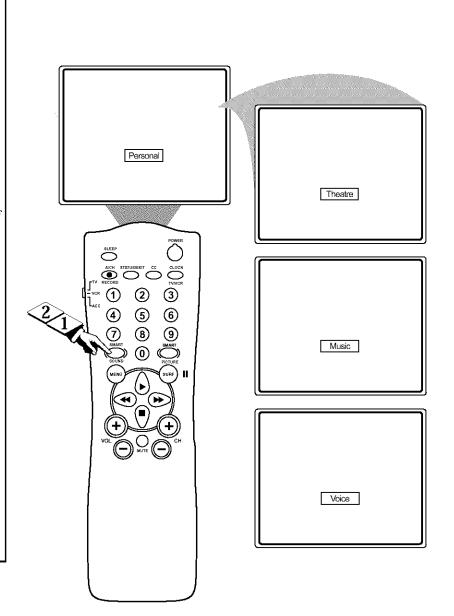

## **SETTING THE AUTO SOUND CONTROL**

The Auto Sound feature allows the listener to select between four different factory set sound options. Personal (which can be set by the user), Theatre (for movie viewing), Music (for musical type programming) and Voice (when the program is mainly dialogue). These setting affect the Sound menu's Bass, Treble, AVL, and Incredible Surround controls

#### **BEGIN**

Press the AUTO SOUND button on the remote control. The current Auto Sound setting will appear in the middle of the screen.

2 Press the AUTO SOUND button repeatedly to toggle between the four settings.

**Note:** Only the **PERSONAL** control can be changed by the viewer. This changes the settings in the main onscreen menu's sound controls.

**THEATRE** - Preset sound options for watching movies.

**MUSIC** - Preset sound options for musical programming where there is little dialogue.

**VOICE** - Preset sound options for programming where heavy dialogue is present.