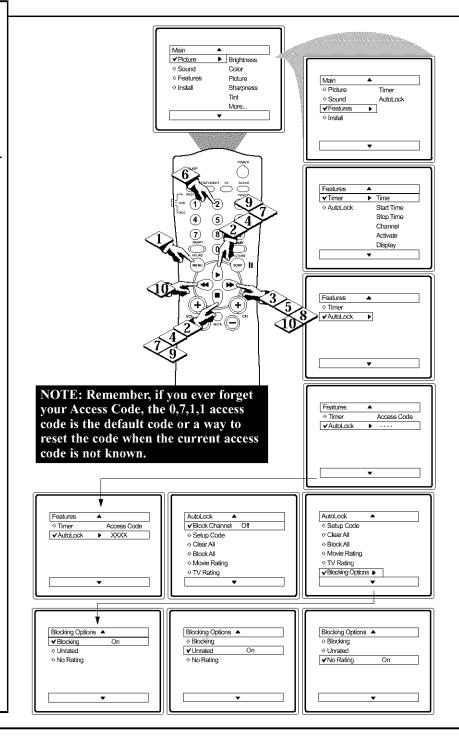

## Using the AutoLock Blocking Options

A utoLock offers the viewer other blocking features as well. With these Blocking Options, the censoring can be turned ON or OFF.

#### (BEGIN)

Press the MENU button on the remote to show the on-screen menu.

Press the CURSOR UP ▶ or DOWN ■ button until the word FEATURES is highlighted.

3 Press the CURSOR RIGHT button to display the FEATURES menu options.

Press the CURSOR UP ▶ or DOWN ■ button until the words AutoLock are highlighted.

**5** Press the CURSOR RIGHT ▶▶ button.

number. "XXXX" shows on the Access Code display as you press the NUMBERED buttons. AutoLock menu options will be displayed.

7 Press the CURSOR UP ▶ or DOWN ■ buttons until the words BLOCKING OPTIONS are highlighted

8 Press the CURSOR RIGHT button to display the Blocking Options (BLOCKING, UNRATED, or NO RATING) menu.

9 Press the CURSOR UP ▶ or DOWN ■ buttons to highlight the desired feature.

When highlighted, each feature can be turned ON or OFF using the CURSOR RIGHT ▶▶ or LEFT ◀◀ buttons on the remote.

#### **BLOCKING OPTIONS:**

**BLOCKING:** This is what might be called the "master switch" for AutoLock. When in the ON position, ALL blocking/censoring will take place. When in the OFF position, ALL blocking is disabled.

**UNRATED:** ALL unrated programs based on the Movie Ratings or Parental (TV) Guidelines can be blocked if this feature is set to ON and the BLOCKING feature is set to OFF.

NO RATING: ALL programming with NO content advisory data can be blocked if this feature is set to ON and the BLOCKING feature is set to OFF.