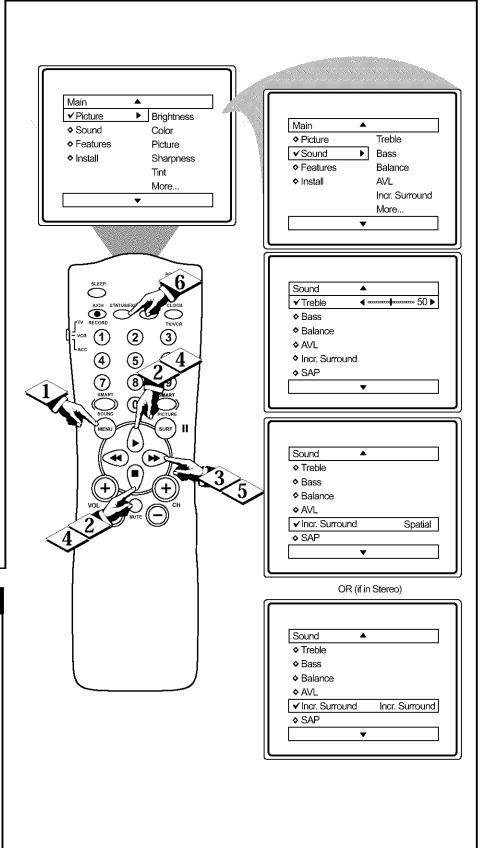

## SETTING THE INCREDIBLE SURROUND CONTROL

The Incredible Surround feature adds greater depth and dimension to both monaural (MONO) and stereo TV sound. With the control turned ON the TV's speakers can add even wider sound separation to normal broadcasts.

#### (BEGIN)

Press the MENU button on the remote to display the on-screen menu.

2> Press the CURSOR UP ▶ or CURSOR DOWN ■ button until the word SOUND is highlighted.

3 Press the CURSOR RIGHT ▶▶ button to display the SOUND menu features.

Press the CURSOR UP ➤ or CURSOR DOWN ■ button to scroll the Sound menu features until the words INCR. SURROUND are highlighted.

5 Press the CURSOR RIGHT ▶ button to set the Incredible Surround control as follows:

**MONO:** When in the Mono Sound Mode, Incredible Surround can be set to Mono or Spatial.

**STEREO:** When in the Stereo Sound Mode, Incredible Surround can be set to Stereo or Incredible Surround.

When finished, press the STATUS /EXIT button to remove the menu from the TV's screen.