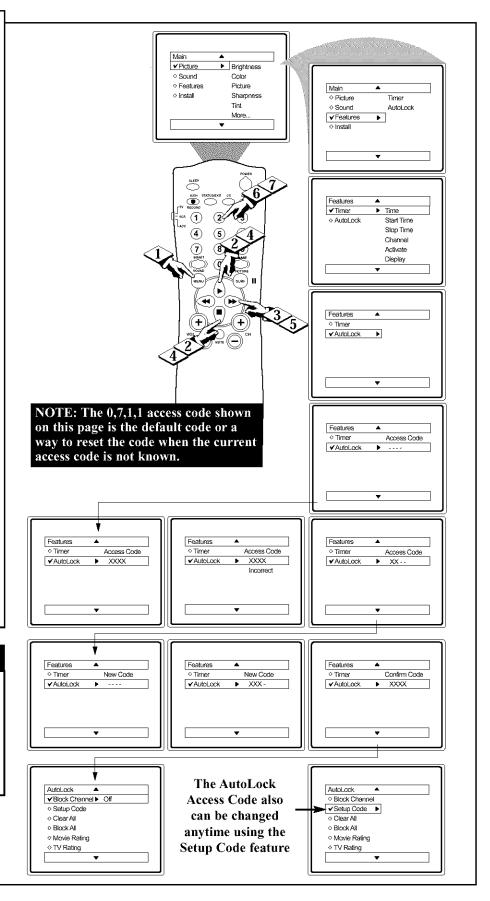

## SETTING UP THE AUTOLOCK ACCESS CODE

Over the next few pages you'll learn how to block channels and get a better understanding of the rating terms for certain programming.

First, let's start by learning how to set a personal access code:

#### (BEQIN)

Press the MENU button on the remote to display the on-screen menu.

Press the CURSOR UP ▶ or DOWN ■ button until the word FEATURES is highlighted.

3 Press the CURSOR RIGHT button to display the FEATURES menu options.

Press the CURSOR UP ➤ or DOWN ■ button until the words AUTOLOCK are highlighted.

button. The screen will read, "ACCESS CODE - - - . "

Using the NUMBERED buttons, enter 0, 7, 1, 1. "XXXX" appears on the Access Code screen as you press the numbered buttons.

"INCORRECT CODE" will appear on the screen, and you will need to enter 0, 7, 1, 1 again.

The screen will ask you to enter a "New Code." Enter a "new" 4 digit code using the NUMBERED buttons. The screen will then ask you to CONFIRM the code you just entered. Enter your new code again. "XXXX" will appear when you enter your new code and then display the AutoLock menu options.

Proceed to the next page to learn more...

SMART HELP

Parents - it isn't possible for your child to unblock a channel without knowing your access code or changing it to a new one. If your code changes, and you didn't change it, then you know it's been altered by someone else and blocked channels have been viewed.