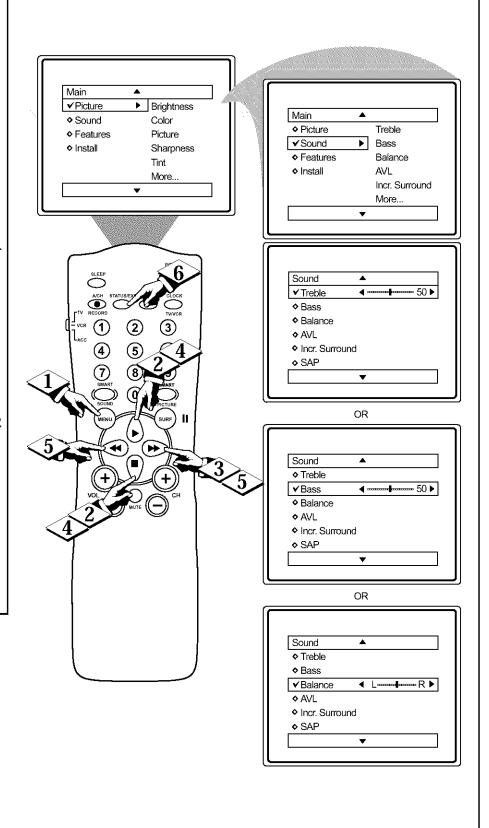

## HOW TO ADJUST THE BASS, TREBLE, BALANCE CONTROLS

**B**esides the normal volume level control, your TV also has Bass, Treble and Balance sound controls. The TRE-BLE control effects only the high frequency sound coming from the TV enhancing the highs; while the BASS control effects only the low frequency sound coming from the TV enhancing the lows. The Balance control adjusts the sound level being heard from each speaker.

#### (BEGIN)

- Press the MENU button on the remote to display the on-screen menu.
- Press the CURSOR UP ▶ or CURSOR DOWN button until the word SOUND is highlighted.
- 3 Press the CURSOR RIGHT ▶▶ button to display the SOUND menu features.
- 4 Press the CURSOR UP ▶ or CURSOR DOWN button to scroll the Sound menu features until the words TREBLE, BASS or BALANCE are highlighted.
- 5 Press the CURSOR RIGHT ►► or LEFT < button to adjust the Treble, Bass or Balance controls.
- When finished, press the STATUS
  /EXIT button to remove the menu
  from the TV's screen.