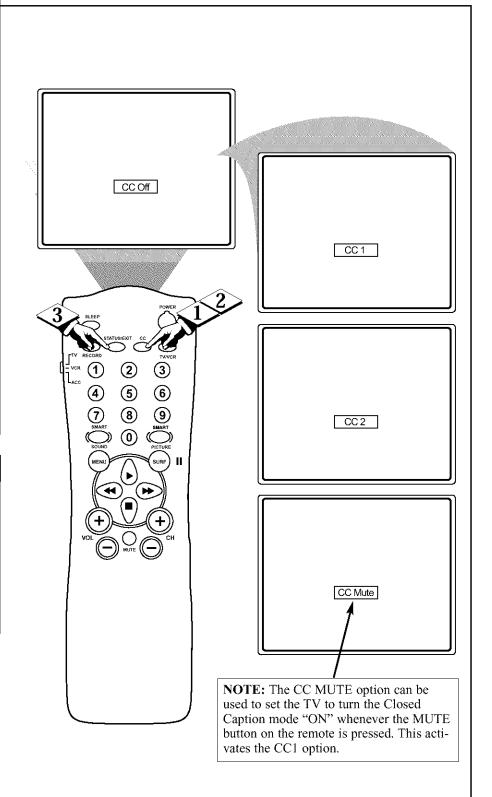

## How to Use the Closed Caption Control

Closed Captioning (CC) allows you to read the voice content of television programs on the TV screen.

Designed to help the hearing impaired, this feature uses on-screen "text boxes" to show dialogue and conversations while the TV program is in progress.

#### (BEGIN)

Press the CC button on the remote to display the current Closed Caption setting.

Press the CC button repeatedly to choose from the four Closed Caption options (CC Off, CC 1, CC 2, CC Mute). Dialogue (and descriptions) for the action on the captioned TV program will appear on-screen if the tuned program is broadcasting CC information.

When finished, press the STATUS
/EXIT button to remove the menu from the TV's screen or let the option time out and disappear from the TV screen.

#### SMART HELP

Not all TV programs and product commercials are made with Closed Caption (CC) information included. Neither are all Closed Caption modes (CC 1, or CC 2) necessarily being used during the transmission of a closed caption program. Refer to your area's TV program listings for the stations and times of Closed Caption shows.