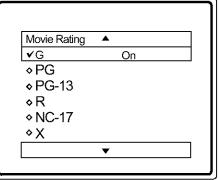

#### Movie Ratings

(MOTION PICTURE ASSOCIATION OF AMERICA)

G: General Audience - All ages admitted. Most parents would find this program suitable for all ages. This type of programming contains little or no violence, no strong language, and little or no sexual dialogue or situations.

Press the CURSOR UP ▶ or DOWN ■ button to highlight the words MOVIE RATINGS.

**8** Press the CURSOR RIGHT ▶ button to display the MOVIE RATINGS options (G, PG, PG-13, R, NC17, or X).

Press the CURSOR UP ➤ or DOWN ■ button to highlight any of the Movie Ratings options. When highlighted, all these options can be turned ON (which will allow blocking) or OFF (which will allow viewing).

Use the CURSOR RIGHT ▶▶
button on the remote to turn the rating option ON or OFF.

#### SMART HELP

When a rating is set to block, all higher ratings will be automatically blocked as well. (Example: If the the PG-13 rating is set to block, the R, NC-17, and X ratings will also be blocked.