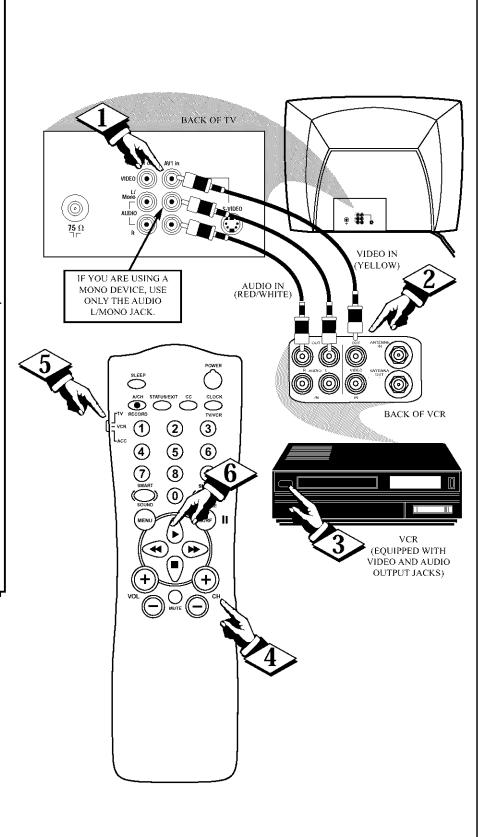

## USING THE AUDIO/VIDEO INPUT JACKS

The TV's Audio/Video Input jacks are for direct picture and sound connections between the TV and a VCR (or similar accessory device) that has Audio/Video Output jacks.

#### (BEGIN)

(yellow) CABLE to the AV1 in VIDEO jack on the back of the TV. Then connect one end the AUDIO (red and white) CABLES to the AV1 in AUDIO L and R(left and right) jacks on the rear of the TV.

(yellow) CABLE to the VIDEO OUT jack on the back of the VCR. Then connect the other ends of the AUDIO (red and white) CABLES to the AUDIO (left and right) OUT jacks on the rear of the VCR.

3> Turn the VCR and the TV ON.

Press the CH + or – buttons on the remote to scroll the channels until AV1 appears in the upper left corner of the TV screen.

Slide the TV/VCR/ACC switch to the VCR position.

Now your ready to place a prerecorded video tape in the VCR and press the PLAY button.