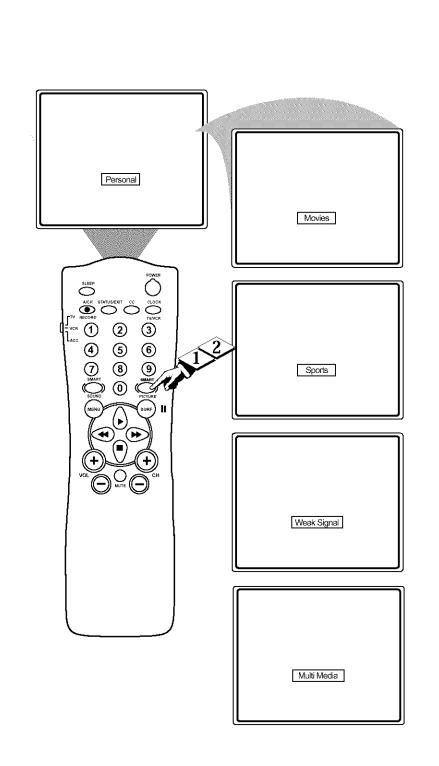

## SETTING THE AUTO PICTURE CONTROL

Whether you're watching a movie or a sporting event, your TV has automatic video control settings matched for your current program source or content. The Auto Picture feature quickly resets your TV's video controls for a number of different types of programs and viewing conditions you may have in your home. Each Auto Picture setting is preset at the factory to automatically adjust the TV's Brightness, Color, Picture, Sharpness, Tint, Color Temperature, DNR and Contrast+ levels.

#### (BEGIN)

on the remote control. The current Auto Picture setting will appear in the middle of the screen.

Press the AUTO PICTURE button repeatedly to select either PERSONAL, MOVIES, SPORTS, WEAK SIGNAL, or MULTI MEDIA picture settings.

**Note:** The **PERSONAL** setting is the setting that you setup using the PIC-TURE options within the on-screen menu. This is the only Auto Picture setting that can be changed. All other settings are setup at the factory during the time of production.

**MOVIES** - Preset picture options for watching Video Tapes, or DVDs.

**SPORTS** - Preset picture options for watching sporting events.

**WEAK SIGNAL** - Preset picture options for watching programs where the reception is not at its best.

**MULTI MEDIA** - Preset picture options for use with video gaming.