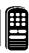

#### **Direct Access Method**

Now that you have looked up the three-digit Remote Code Number for your brand of device, you are ready to follow the four simple steps below.

Please read through steps 1-4 before beginning.

#### (BEQIN)

Place the TV/VCR/ACC
Mode Switch in the proper position.

2 Press the VCR RECORD button on the remote control and release.

3 Press the SmartSound button on the remote within 30 seconds, then release.

4 Enter the THREE-DIGIT REMOTE CODE NUMBER for your desired device. The remote is now ready to send commands to the unit.

Device. Press the POWER button on the remote to turn the unit ON.

## SMART HELP

Remember, if this doesn't work the first time, repeat steps using the same remote code number.

After a second try and the remote does not operate your device, see if there is another three-digit code number (pages 33-34) listed for your device and repeat the steps above using the new number.

If after repeated attempts the code number method does not work you device, try the **SEARCH METHOD** on the next page.

**NOTE:** Setting up the remote is for use with external accessory devices only and not for use with other television brands.