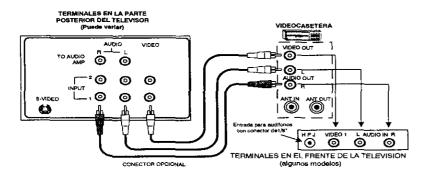

#### Procedure

- 1. Connect equipment as shown to front or rear Audio/Video input jacks.
  - Note: Front and rear Audio/Video connectors cannot be operated at the same time (some models).
- 2. Select the Video mode by pressing TV/VIDEO button.
- 3. Operate optional equipment as instructed in equipment manual.

## Amplifier Connection (To Audio Amp)

Connect to an external audio amplifier input for listening to a stereo system.

**Note:** TO AUDIO AMP terminals cannot be connected directly to external speakers.