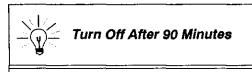

## **Sleep Timer**

In TIMER menu, program to turn TV OFF in 30, 60, or 90 minutes. Select NO to turn off timer.

| TIMER |           | <u></u> |
|-------|-----------|---------|
|       |           |         |
| SLEEP | HOW LONG? | NO NO   |
|       |           |         |
|       |           |         |
|       |           |         |

## SPECIAL FEATURES

The TV automatically turns OFF after 90 minutes when turned on by the PROGRAM TIMER. If the OFF-time is programmed or if a key is pressed, the automatic OFF after 90 minutes will be cancelled.