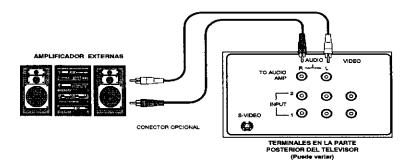

## **Optional Equipment Connections**

#### Procedure

- 1. Connect equipment as shown to front or rear Audio/Video input jacks.
  - Note: Front and rear Audio/Video connectors cannot be operated at the same time (some models).
- 2. Select the Video mode by pressing TV/VIDEO button.
- 3. Operate optional equipment as instructed in equipment manual.

## Amplifier Connection (To Audio Amp)

Connect to an external audio amplifier input for listening to a stereo system.

**Note:** TO AUDIO AMP terminals cannot be connected directly to external speakers.