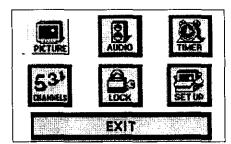

## Main Menu Main Menu

#### Main Menu

## MAIN MENU FEATURE CHART

## Main Menu Feature Chart

| Мени                                          | Description                                                                                                                                                                                                                                                                                                                                                               |
|-----------------------------------------------|---------------------------------------------------------------------------------------------------------------------------------------------------------------------------------------------------------------------------------------------------------------------------------------------------------------------------------------------------------------------------|
| SETUP                                         | SETUP<br>-                                                                                                                                                                                                                                                                                                                                                                |
| IDIOMA/<br>LANGUE                             | Select English, Spanish, or French menu.                                                                                                                                                                                                                                                                                                                                  |
| PROG. CHAN<br>(Program Channels)<br>AUTO PROG | <ul> <li>MODE - Select Cable or TV. See Installation section<br/>in manual.</li> <li>AUTO PROGRAM - Automatically program<br/>channels having a signal into memory.</li> <li>MANUAL PROGRAM - Manually add or delete<br/>channels from memory.</li> </ul>                                                                                                                 |
| CC MODE                                       | CC MODE - Select C1 or C2 for Closed Captioning,<br>program guides and other information.                                                                                                                                                                                                                                                                                 |
| OTHER ADJ.                                    | AUTO POWER ON - Select SET to power up the TV<br>at the same time as the Cable Box or other<br>components or select OFF.                                                                                                                                                                                                                                                  |
| Alpo                                          | AUDIO                                                                                                                                                                                                                                                                                                                                                                     |
| AUDIO ADJ.                                    | <ul> <li>MODE - Select STEREO, SAP (Second Audio Program) or MONO. (Use MONO when stereo signal is weak.)</li> <li>BASS - Increase or decrease the bass response.</li> <li>TREBLE - Increase or decrease the treble response.</li> <li>BALANCE - Emphasize the left/right speaker volume.</li> <li>NORMAL - Reset BASS, TREBLE and BALANCE to factory default.</li> </ul> |
| OTHER ADJ.                                    | Al SOUND - Automatically maintain constant volume between programs and commercials.                                                                                                                                                                                                                                                                                       |
| SURROUND                                      | MODE - Enhances audio response when listening to stereo.                                                                                                                                                                                                                                                                                                                  |
| SPEAKERS                                      | <ul> <li>ON - TV speakers operate normally.</li> <li>OFF &amp; VAO (Variable Audio Output) -<br/>TV speakers off - audio adjustable by TV.</li> <li>OFF &amp; FAO (Fixed Audio Output)-<br/>TV speakers off - audio adjustable only by the<br/>external amplifier.</li> </ul>                                                                                             |