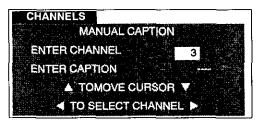

## CH CAP (Channel Caption)

Program channel captions (station labels) for 30 stations using up to four characters.

Note:

Delete channel captions by entering dashes (-) in all four character slots.