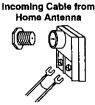

#### **Cable Connection**

Connect the cable supplied by your local Incoming Cable from cable company. Cable Company

Note: A cable converter box may be required for proper reception. Check with your local cable company for compatibility requirements.