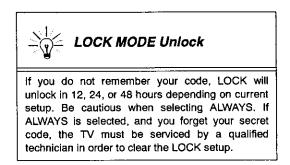

#### Lock Mode (Lock and Unlock)

Select LOCK MODE to prevent video games and VCR from being viewed. Lock Channel 3, Channel 4, and video inputs for 12, 24, or 48 hours by entering a four digit secret code, then selecting LOCK SET.

Note: Understand how to unlock LOCK MODE before using it. Use a code that is easy to remember or record it in a safe place.

| LOCK |                                                                     |
|------|---------------------------------------------------------------------|
|      | LOCK SET NO                                                         |
| MODE | BLOCK PROGRAMS:<br>U.S. MOVIES<br>STATUS OFF<br>ENTER CODE<br>FIRST |

Note: If LOCK MODE is selected, and if a blocked channel or video input is selected, the message PG displays in the upper left corner of the TV screen.

Unlock LOCK SET by reentering the same four-digit secret code, then selecting LOCK MODE OFF.