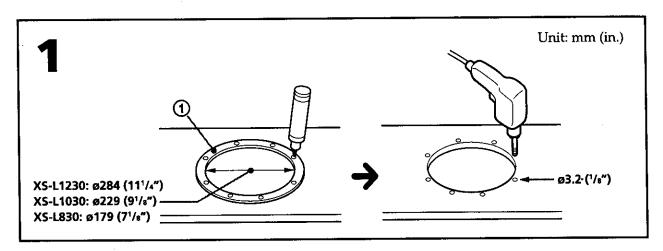

# Subwoofer

Installation/ConnectibltsKAKY:

## XS-L1230/L103@th883Q

Sony Corporation © 1999 - Printed in TAIWAN, R.O.C.

#### **Connections**



# **Installation**

#### **Precautions**

- Be careful not to operate the speaker system with power exceeding its the power handling capacity.
- Keep recorded tapes, watches, and credit cards, etc. with magnetic coding away from the speaker system to prevent damage caused by the magnets in the speakers.
- When installing the unit, be careful not to damage the diaphragm by hand or tools.
- The subwoofer is heavy, so attach it firmly to a solid thick, baffle plate or metal board.





## **Parts List**





### Example



# Specifications

|                                                                                              | XS-L1230                                                                                                                      | XS-L1030                                                                                                                                       | XS-L830                                                                                                                |
|----------------------------------------------------------------------------------------------|-------------------------------------------------------------------------------------------------------------------------------|-------------------------