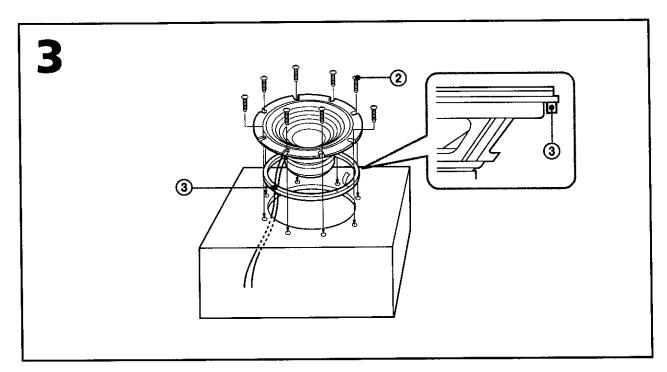

# **Installation**

#### **Precautions**

- Be careful not to operate the speaker system with power exceeding its the power handling capacity.
- Keep recorded tapes, watches, and credit cards, etc. with magnetic coding away from the speaker system to prevent damage caused by the magnets in the speakers.
- When installing the unit, be careful not to damage the diaphragm by hand or tools.
- The subwoofer is heavy, so attach it firmly to a solid thick, baffle plate or metal board.