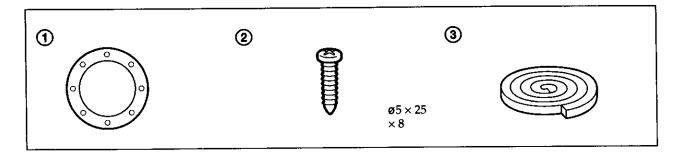

# Subwoofer

Installation/ConnectibltsKAKY:

## XS-L1230/L103@th883Q

Sony Corporation © 1999 - Printed in TAIWAN, R.O.C.

#### **Connections**



# **Installation**

#### **Precautions**

- Be careful not to operate the speaker system with power exceeding its the power handling capacity.
- Keep recorded tapes, watches, and credit cards, etc. with magnetic coding away from the speaker system to prevent damage caused by the magnets in the speakers.
- When installing the unit, be careful not to damage the diaphragm by hand or tools.
- The subwoofer is heavy, so attach it firmly to a solid thick, baffle plate or metal board.





## **Parts List**





### Example



# Specifications

|                                                                                              | XS-L1230                                                                                                                      | XS-L1030                                                                                                                                       | XS-L830                                                                                                                |
|----------------------------------------------------------------------------------------------|-------------------------------------------------------------------------------------------------------------------------------|------------------------------------------------