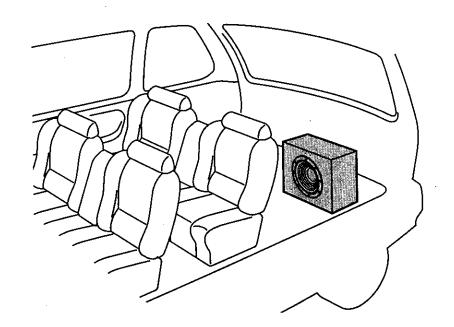

# Subwoofer

Installation/ConnectibltsKAKY:

## XS-L1230/L103@th883Q

Sony Corporation © 1999 - Printed in TAIWAN, R.O.C.

#### **Connections**



# **Installation**

#### **Precautions**

- Be careful not to operate the speaker system with power exceeding its the power handling capacity.
- Keep recorded tapes, watches, and credit cards, etc. with magnetic coding away from the speaker system to prevent damage caused by the magnets in the speakers.
- When installing the unit, be careful not to damage the diaphragm by hand or tools.
- The subwoofer is heavy, so attach it firmly to a solid thick, baffle plate or metal board.





## **Parts List**





### Example



# Specifications

|                                                                                              | XS-L1230                                                                                                                      | XS-L1030                                                                                                                                       | XS-L830                                                                                                                |
|----------------------------------------------------------------------------------------------|-------------------------------------------------------------------------------------------------------------------------------|-----------------------------------------------------------------