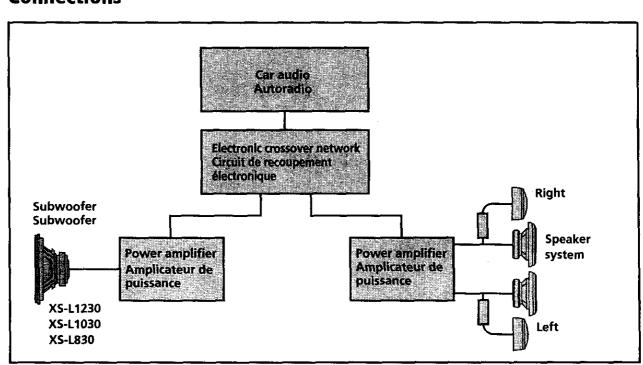

# Subwoofer

Installation/ConnectibltsKAKY:

## XS-L1230/L103@th883Q

Sony Corporation © 1999 - Printed in TAIWAN, R.O.C.

#### **Connections**



# **Installation**

#### **Precautions**

- Be careful not to operate the speaker system with power exceeding its the power handling capacity.
- Keep recorded tapes, watches, and credit cards, etc. with magnetic coding away from the speaker system to prevent damage caused by the magnets in the speakers.
- When installing the unit, be careful not to damage the diaphragm by hand or tools.
- The subwoofer is heavy, so attach it firmly to a solid thick, baffle plate or metal board.





## **Parts List**





### Example



# Specifications

|                                                                                              | XS-L1230                                                                                                                      | XS-L1030