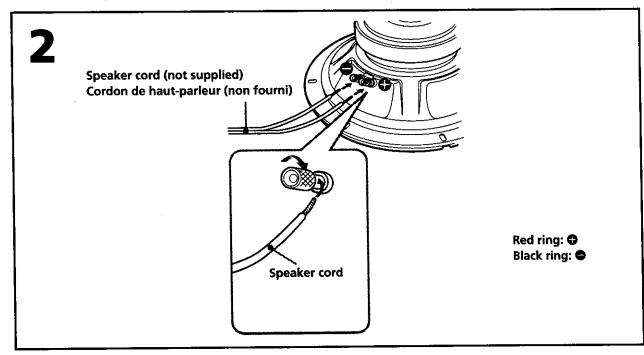

# Subwoofer

Installation/ConnectibltsKAKY:

## XS-L1230/L103@th883Q

Sony Corporation © 1999 - Printed in TAIWAN, R.O.C.

#### **Connections**



# **Installation**

#### **Precautions**

- Be careful not to operate the speaker system with power exceeding its the power handling capacity.
- Keep recorded tapes, watches, and credit cards, etc. with magnetic coding away from the speaker system to prevent damage caused by the magnets in the speakers.
- When installing the unit, be careful not to damage the diaphragm by hand or tools.
- The subwoofer is heavy, so attach it firmly to a solid thick, baffle plate or metal board.





## **Parts List**





### Example



# Specifications

|                                                                                              | XS-L1230                                                                                                                      | XS-L1030                                                                                                                                       | XS-L830                                                                                                                |
|----------------------------------------------------------------------------------------------|-------------------------------------------------------------------------------------------------------------------------------|---------------------------