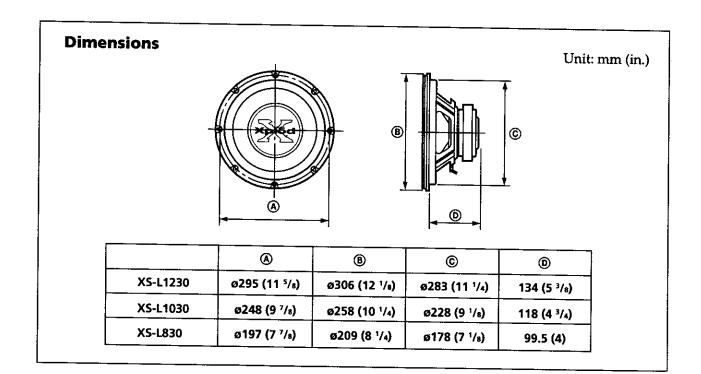

# Specifications

|                                                                                              | XS-L1230                                                                                                                      | XS-L1030                                                                                                                                       | XS-L830                                                                                                                |
|----------------------------------------------------------------------------------------------|-------------------------------------------------------------------------------------------------------------------------------|------------------------------------------------------------------------------------------------------------------------------------------------|------------------------------------------------------------------------------------------------------------------------|
| Speaker  Maximum input power Rated input power Impedance Sensitivity Frequency response Mass | Woofer 30 cm (12 in.), cone type 450 watts 150 watts 4 ohms 89 dB/W/m 20 – 3,000 Hz Approx. 5.2 kg (11 lb. 8 oz.) per speaker | Woofer 25 cm<br>(10 in.), cone type<br>400 watts<br>120 watts<br>4 ohms<br>88 dB/W/m<br>25 – 3,500 Hz<br>Approx. 3.2 kg<br>(7 lb.) per speaker | Woofer 20 cm<br>(8 in.), cone type<br>350 watts<br>100 watts<br>4 ohms<br>87 dB/W/m<br>30 – 4,000 Hz<br>Approx. 2.7 kg |
| Supplied accessory                                                                           | Parts for installation                                                                                                        | (7 Ib.) per speaker                                                                                                                            | (6 lb.) per speaker                                                                                                    |