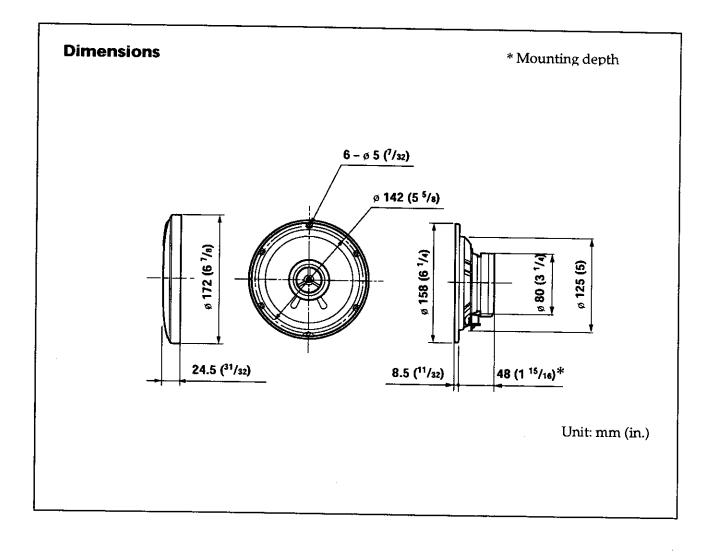

### **Before Mounting**

- A depth of at least 48 mm (1<sup>15</sup>/16 in.) is required for mounting the woofer. Keep the following in mind when choosing a mounting location.
- A hole may already be provided in the metal frame of the front door.
- Nothing should interfere with the speaker inside the door.
- The speaker inside the door must not come into contact with the window when it is open.
- Be careful that speakers are out of the way of the window cranks, door handles, and arm rests.

## Specifications

| Speaker<br>Maximum input power<br>Rated input power<br>Impedance<br>Sensitivity<br>Frequency response<br>Mass | Coaxial 2-way:<br>Woofer 16 cm (6 <sup>3</sup> / <sub>8</sub> in.),<br>polypropylene cone type<br>Tweeter 3 cm (1 <sup>3</sup> / <sub>16</sub> in.),<br>PEI, balance dome type<br>140 W<br>35 W<br>4 ohms<br>90 dB/W/m<br>35 – 30,000 Hz<br>Approx. 675 g (1 lb. 8 oz.) |
|---------------------------------------------------------------------------------------------------------------|-------------------------------------------------------------------------------------------------------------------------------------------------------------------------------------------------------------------------------------------------------------------------|
|                                                                                                               | per speaker                                                                                                                                                                                                                                                             |