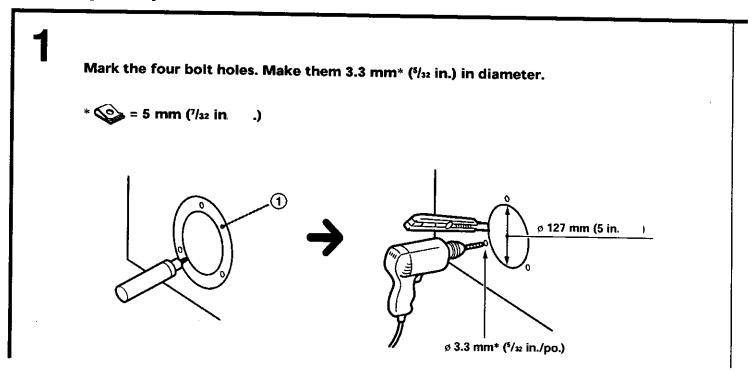

### **Before Mounting**

- A depth of at least 48 mm (1<sup>15</sup>/16 in.) is required for mounting the woofer. Keep the following in mind when choosing a mounting location.
- A hole may already be provided in the metal frame of the front door.
- Nothing should interfere with the speaker inside the door.
- The speaker inside the door must not come into contact with the window when it is open.
- Be careful that speakers are out of the way of the window cranks, door handles, and arm rests.