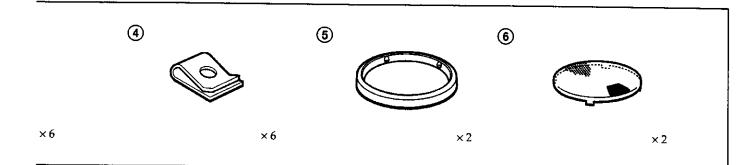

If you cannot find an appropriate mounting location, consult your car dealer or your nearest Sony dealer before mounting.

## Mounting

### **Before Mounting**

- A depth of at least 48 mm (1<sup>15</sup>/16 in.) is required for mounting the woofer. Keep the following in mind when choosing a mounting location.
- A hole may already be provided in the metal frame of the front door.
- Nothing should interfere with the speaker inside the door.
- The speaker inside the door must not come into contact with the window when it is open.
- Be careful that speakers are out of the way of the window cranks, door handles, and arm rests.

If you cannot find an appropriate mounting location, check with your car dealer or consult the nearest Sony dealer.

### **Parts List**



#### **Mounting example**









## Specifications

| Speaker<br>Maximum input power<br>Rated input power<br>Impedance<br>Sensitivity<br>Frequency response<br>Mass | Coaxial 2-way:<br>Woofer 16 cm (6 <sup>3</sup> / <sub>8</sub> in.),<br>polypropylene cone type<br>Tweeter 3 cm (1 <sup>3</sup> / <sub>16</sub> in.),<br>PEI, balance dome type<br>140 W<br>35 W<br>4 ohms<br>90 dB/W/m<br>35 – 30,000 Hz<br>Approx. 675 g (1 lb. 8 oz.) |
|---------------------------------------------------------------------------------------------------------------|-------------------------------------------------------------------------------------------------------------------------------------------------------------------------------------------------------------------------------------------------------------------------|
|