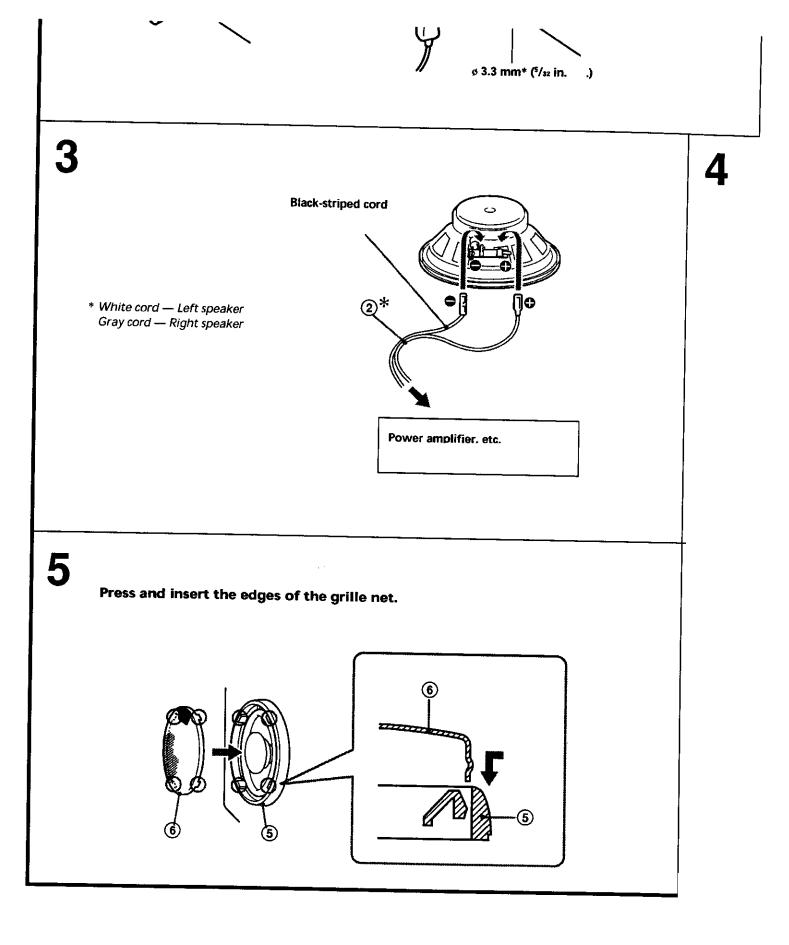

you cannot find an appropriate mounting location, consult your car dealer or your nearest Sony dealer before mounting.

## Mounting

### **Before Mounting**

- A depth of at least 48 mm (1<sup>15</sup>/16 in.) is required for mounting the woofer. Keep the following in mind when choosing a mounting location.
- A hole may already be provided in the metal frame of the front door.
- Nothing should interfere with the speaker inside the door.
- The speaker inside the door must not come into contact with the window when it is open.
- Be careful that speakers are out of the way of the window cranks, door handles, and arm rests.

If you cannot find an appropriate mounting location, check with your car dealer or consult the nearest Sony dealer.

### **Parts List**



#### **Mounting example**









## Specifications

| Speaker<br>Maximum input power<br>Rated input power<br>Impedance<br>Sensitivity<br>Frequency response<br>Mass | Coaxial 2-way:<br>Woofer 16 cm (6 <sup>3</sup> / <sub>8</sub> in.),<br>polypropylene cone type<br>Tweeter 3 cm (1 <sup>3</sup> / <sub>16</sub> in.),<br>PEI, balance dome type<br>140 W<br>35 W<br>4 ohms<br>90 dB/W/m<br>35 – 30,000 Hz<br>Approx. 675 g (1 lb. 8 oz.) |
|---------------------------------------------------------------------------------------------------------------|-------------------------------------------------------------------------------------------------------------------------------------------------------------------------------------------------------------------------------------------------------------------------|
|