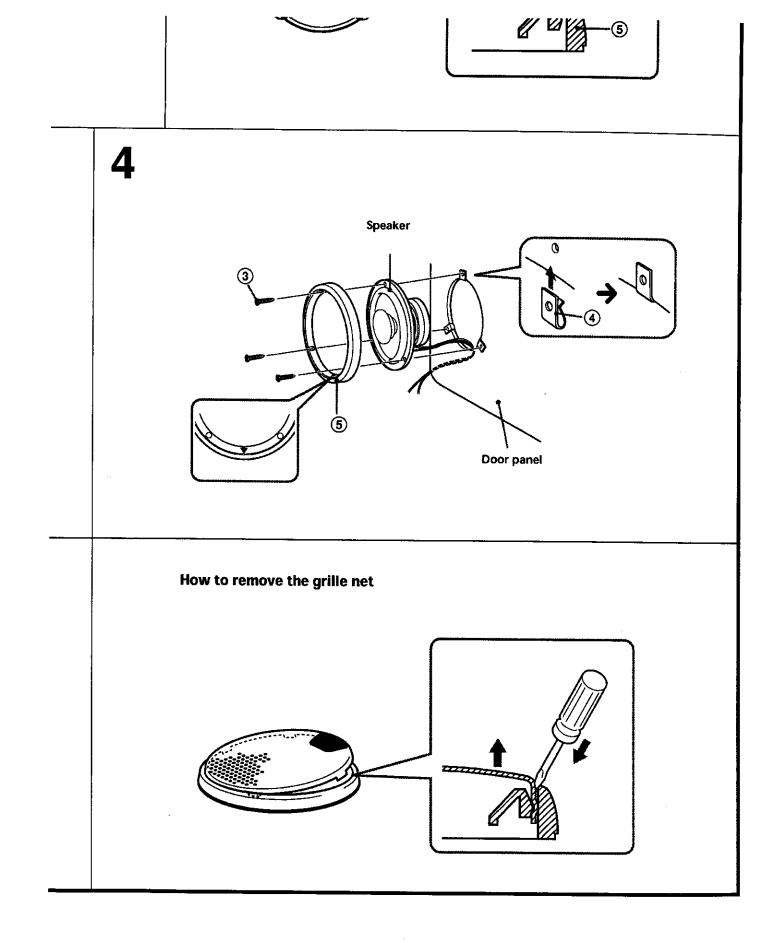

ou cannot find an appropriate mounting location, consult your car dealer or your nearest Sony dealer before mounting.

## Mounting

### **Before Mounting**

- A depth of at least 48 mm (1<sup>15</sup>/16 in.) is required for mounting the woofer. Keep the following in mind when choosing a mounting location.
- A hole may already be provided in the metal frame of the front door.
- Nothing should interfere with the speaker inside the door.
- The speaker inside the door must not come into contact with the window when it is open.
- Be careful that speakers are out of the way of the window cranks, door handles, and arm rests.

If you cannot find an appropriate mounting location, check with your car dealer or consult the nearest Sony dealer.

### **Parts List**



#### **Mounting example**









## Specifications

| Speaker<br>Maximum input power<br>Rated input power<br>Impedance<br>Sensitivity<br>Frequency response<br>Mass | Coaxial 2-way:<br>Woofer 16 cm (6 <sup>3</sup> / <sub>8</sub> in.),<br>polypropylene cone type<br>Tweeter 3 cm (1 <sup>3</sup> / <sub>16</sub> in.),<br>PEI, balance dome type<br>140 W<br>35 W<br>4 ohms<br>90 dB/W/m<br>35 – 30,000 Hz<br>Approx. 675 g (1 lb. 8 oz.) |
|---------------------------------------------------------------------------------------------------------------|-------------------------------------------------------------------------------------------------------------------------------------------------------------------------------------------------------------------------------------------------------------------------|
|