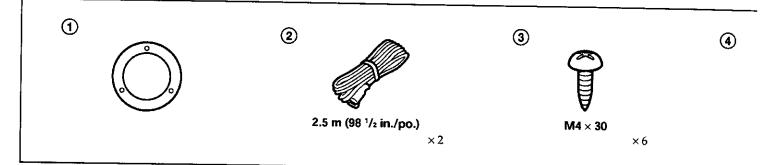

the magnets in the speakers.

If you cannot find an appropriate mounting location, consult your car dealer or your nearest Sony dealer before mounting.

## Mounting

### **Before Mounting**

- A depth of at least 48 mm (1<sup>15</sup>/16 in.) is required for mounting the woofer. Keep the following in mind when choosing a mounting location.
- A hole may already be provided in the metal frame of the front door.
- Nothing should interfere with the speaker inside the door.
- The speaker inside the door must not come into contact with the window when it is open.
- Be careful that speakers are out of the way of the window cranks, door handles, and arm rests.

If you cannot find an appropriate mounting location, check with your car dealer or consult the nearest Sony dealer.

### **Parts List**



#### **Mounting example**









## Specifications

| Speaker<br>Maximum input power<br>Rated input power<br>Impedance<br>Sensitivity<br>Frequency response<br>Mass | Coaxial 2-way:<br>Woofer 16 cm (6 <sup>3</sup> / <sub>8</sub> in.),<br>polypropylene cone type<br>Tweeter 3 cm (1 <sup>3</sup> / <sub>16</sub> in.),<br>PEI, balance dome type<br>140 W<br>35 W<br>4 ohms<br>90 dB/W/m<br>35 – 30,000 Hz<br>Approx. 675 g (1 lb. 8 oz.) |
|---------------------------------------------------------------------------------------------------------------|-----------------------------------------------------------------------------------------------------------------------------------------------------------------------------------------------------------------------------------------------------------