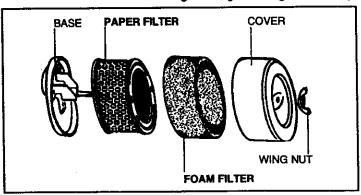

- A. Position equipment so engine oil drain plug is lowest point on engine (see Figure 1).
- B. Remove oil drain plug and oil fill plug to drain oil.
- C. Replace oil drain plug and tighten securely.
- D. Fill oil sump with recommended oil. See "OIL & FUEL RECOMMENDATIONS" and "CHECK OIL LEVEL" on Page 1.
- E. Replace oil fill plug and tighten securely.
- F. Wipe up any spilled oil.
- 3 AIR CLEANER (see Figure 4):

NEVER RUN ENGINE WITHOUT COMPLETE AIR CLEANER INSTALLED ON ENGINE.

- A. TO SERVICE FILTER(S) (see Figure 4):
  - 1. FOAM FILTER:

Clean and re-oil every three (3) months or every 25 operating hours. Clean and re-oil daily if used in extremely dusty conditions.

- Wash in water and detergent solution and squeeze (don't twist) until all dirt is removed.
- b. Rinse thoroughly in clear water.
- Wrap in a clean cloth and squeeze (don't twist) until completely dry.
- Saturate with engine oil and squeeze (don't twist) to distribute oil and remove excess oil.
- 2. PAPER FILTER:

#### DO NOT ATTEMPT TO CLEAN OR OIL FILTER.

Replace once a year or every 100 operating hours, more often if used in extremely dusty conditions.

Replacement filters are available at any Sears Roebuck and Co. (or Sears Canada, Inc.) Service Center.

#### MAINTENANCE (Continued)

- B. TO REMOVE AND INSTALL FILTER(S)
  - 1. Remove wing nut and cover.
  - 2. Slide foam filter off paper filter.
  - Inspect filters for discoloration or dirt accumulation. If either is present, service per preceding "TO SERVICE FILTER(S)" instructions.
  - 4. Clean inside of base and cover thoroughly.
  - 5. Install new paper filter on base.
  - 6. Slide foam filter over paper filter.
  - 7. Install cover and wing nut. Tighten wing nut securely.