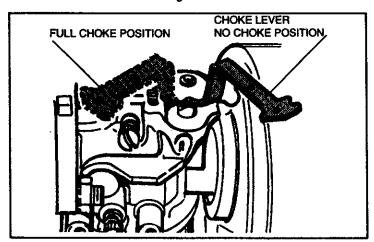

KEEP HANDS, FEET, HAIR AND LOOSE CLOTHING AWAY FROM ANY MOVING PARTS ON ENGINE AND EQUIPMENT.

WARNING: TEMPERATURE OF MUFFLER AND NEARBY AREAS MAY EXCEED 150°F (65°C). AVOID THESE AREAS.

- 1 RECOIL STARTER (see Figures 2 and 3):
  - A. Move CHOKE LEVER to FULL CHOKE POSITION.

NOTE: IF RESTARTING A WARM ENGINE AFTER A SHORT SHUTDOWN, MOVE CHOKE LEVER TO "NO CHOKE POSITION."

- B. Move EQUIPMENT CONTROL to START (see equipment manufacturer's instructions).
- C. Grasp starter handle (see Figure 2) and pull rope out, slowly, until it pulls slightly harder. Let rope rewind slowly. Then pull rope with a rapid full arm stroke. Let rope rewind SLOWLY. Do not let starter handle snap back against starter.
- D. Repeat instruction C until engine fires. When engine starts, move CHOKE LEVER to 1/2 CHOKE until engine runs smoothly and then to NO CHOKE POSITION.

If engine falters, move CHOKE LEVER to 1/2 CHOKE until engine runs smoothly and then to NO CHOKE POSITION.

NOTE: If engine fires, but does not continue to run, move CHOKE LEVER to NO CHOKE POSITION and repeat instruction C until engine starts.

If engine again fires, but does not continue to run, move CHOKE LEVER to FULL CHOKE POSITION and repeat instruction C and D until engine starts.

- 2 ELECTRIC STARTER (see Figures 2 and 3):
  - A. Move CHOKE LEVER to FULL CHOKE POSITION.

NOTE: IF RESTARTING A WARM ENGINE AFTER A SHORT SHUTDOWN, MOVE CHOKE LEVER TO "NO CHOKE POSITION."

- B. Move EQUIPMENT CONTROL to START (see equipment manufacturer's instructions).
- C. Push starter button or turn ignition switch key (see equipment manufacturer's instructions) to crank engine.
- D. Crank engine until it fires. When it starts, release starter button or ignition switch key and move choke lever to 1/2 CHOKE until engine runs smoothly and then to NO CHOKE POSITION.

If engine falters, move CHOKE LEVER to 1/2 CHOKE until engine runs smoothly and then to NO CHOKE POSITION.

NOTE: If engine fires, but does not continue to run, move CHOKE LEVER to NO CHOKE POSITION and repeat instructions C and D until engine starts.