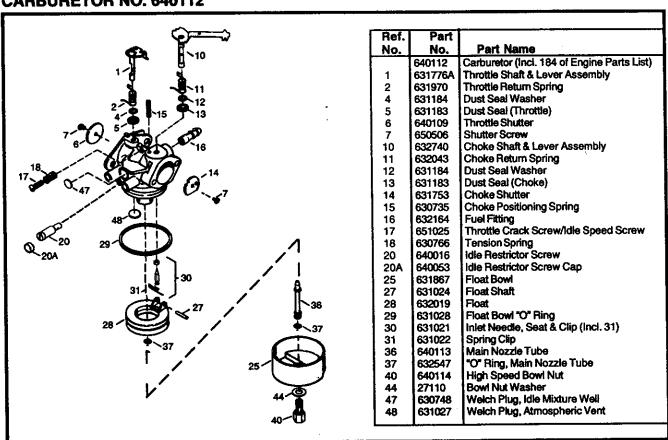

### ① CARBURETOR (see Figure 7):

If you think your carburetor needs adjusting, see your nearest SEARS, ROEBUCK AND CO. (OR SEARS CANADA, INC.) SERVICE CENTER. Engine performance should not be affected at altitudes up to 7,000 feet. For operation at higher elevations, contact your nearest SEARS, ROEBUCK AND CO. (OR SEARS CANADA, INC.) SERVICE CENTER.

Figure 7