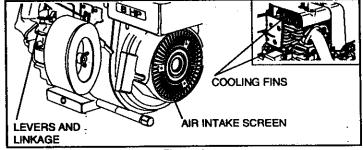

# **(5)** COOLING SYSTEM

**IMPORTANT:** Frequently remove any grass clippings, dirt and debris from cooling fins, air intake screen and levers and linkage (see Figure 6). This will help ensure adequate cooling and correct engine speed.