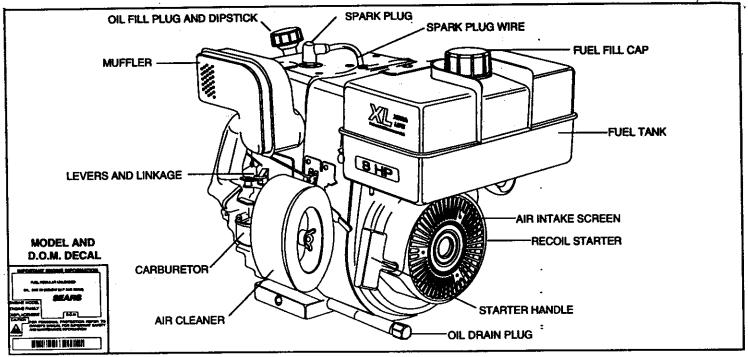

CHECK OIL LEVEL OFTEN DURING ENGINE BREAK-IN.

NEVER RUN ENGINE UNLESS OIL FILL PLUG IS TIGHT-ENED SECURELY INTO OIL FILL HOLE.

- A. POSITION EQUIPMENT SO ENGINE IS LEVEL.
- B. Clean area around oil fill plug (see Figure 1).
- C. Remove oil fill plug and dipstick.
- D. Wipe dipstick clean, insert it into oil fill hole and tighten securely.
- E. Remove oil fill plug and check oil level. If level is not up to "FULL" mark on dipstick, add recommended oil, until it is. POUR SLOWLY.
  - Wipe dipstick clean each time oil level is checked.

- Be sure spark plug wire is attached to spark plug (see Figure 1).
- C. Be sure stop switch (see Figure 1) next to spark plug is not contacting spark plug.
- D. Be sure any ignition switch on engine or equipment is in ON, RUN or START position.

#### **STOPPING**

- Move equipment control or any ignition stop switch on engine to STOP or OFF (see equipment manufacturer's instructions).
- Push stop switch (see Figure 1) located next to spark plug on engine against spark plug and hold it in this position until engine is completely stopped.
- ③ AFTER ENGINE IS STOPPED:

- A. Position equipment so engine oil drain plug is lowest point on engine (see Figure 1).
- B. Remove oil drain plug and oil fill plug to drain oil.
- C. Replace oil drain plug and tighten securely.
- D. Fill oil sump with recommended oil. See "OIL & FUEL RECOMMENDATIONS" and "CHECK OIL LEVEL" on Page 1.
- E. Replace oil fill plug and tighten securely.
- F. Wipe up any spilled oil.
- 3 AIR CLEANER (see Figure 4):