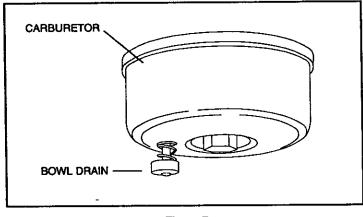

### ① CARBURETOR (see Figure 7):

If you think your carburetor needs adjusting, see your nearest SEARS, ROEBUCK AND CO. (OR SEARS CANADA, INC.) SERVICE CENTER. Engine performance should not be affected at altitudes up to 7,000 feet. For operation at higher elevations, contact your nearest SEARS, ROEBUCK AND CO. (OR SEARS CANADA, INC.) SERVICE CENTER.