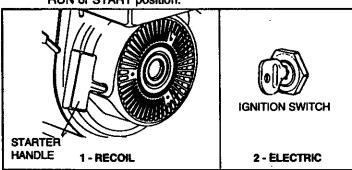

KEEP HANDS, FEET, HAIR AND LOOSE CLOTHING AWAY FROM ANY MOVING PARTS ON ENGINE AND EQUIPMENT.

WARNING: TEMPERATURE OF MUFFLER AND NEARBY AREAS MAY EXCEED 150°F (65°C). AVOID THESE AREAS.

- 1 RECOIL STARTER (see Figures 2 and 3):
  - A. Move CHOKE LEVER to FULL CHOKE POSITION.

NOTE: IF RESTARTING A WARM ENGINE AFTER A SHORT SHUTDOWN, MOVE CHOKE LEVER TO "NO CHOKE POSITION."

- B. Move EQUIPMENT CONTROL to START (see equipment manufacturer's instructions).
- C. Grasp starter handle (see Figure 2) and pull rope out, slowly, until it pulls slightly harder. Let rope rewind slowly. Then pull rope with a rapid full arm stroke. Let rope rewind SLOWLY. Do not let starter handle snap back against starter.
- D. Repeat instruction C until engine fires. When engine starts, move CHOKE LEVER to 1/2 CHOKE until engine runs smoothly and then to NO CHOKE POSITION.

If engine again fires, but does not continue to run, move CHOKE LEVER to FULL CHOKE POSITION and repeat instruction C and D until engine starts.

- 2 ELECTRIC STARTER (see Figures 2 and 3):
  - A. Move CHOKE LEVER to FULL CHOKE POSITION.

NOTE: IF RESTARTING A WARM ENGINE AFTER A SHORT SHUTDOWN, MOVE CHOKE LEVER TO "NO CHOKE POSITION."

- B. Move EQUIPMENT CONTROL to START (see equipment manufacturer's instructions).
- C. Push starter button or turn ignition switch key (see equipment manufacturer's instructions) to crank engine.
- D. Crank engine until it fires. When it starts, release starter button or ignition switch key and move choke lever to 1/2 CHOKE until engine runs smoothly and then to NO CHOKE POSITION.