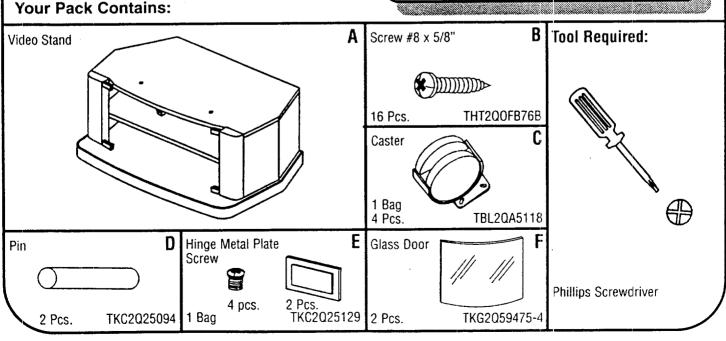

#### Your Pack Contains:

- 3-1 Apply hinge metal plates (E) to the glass door (F) on the same side of the glass as the touch plate as shown.
- 3-2 Slide the glass door (F) into the top and bottom hinges.
- Tighten the screws to fit against the hinge metal plates (E). Repeat the same procedure for the right side glass door installation.