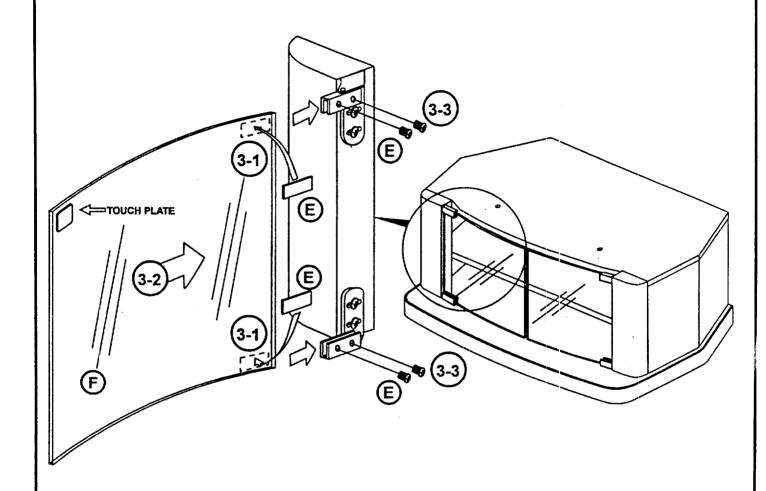

#### Your Pack Contains:

- 3-1 Apply hinge metal plates (E) to the glass door (F) on the same side of the glass as the touch plate as shown.
- 3-2 Slide the glass door (F) into the top and bottom hinges.
- Tighten the screws to fit against the hinge metal plates (E). Repeat the same procedure for the right side glass door installation.

Note: The glass door can be levelled by loosening the hinge metal screws (E).