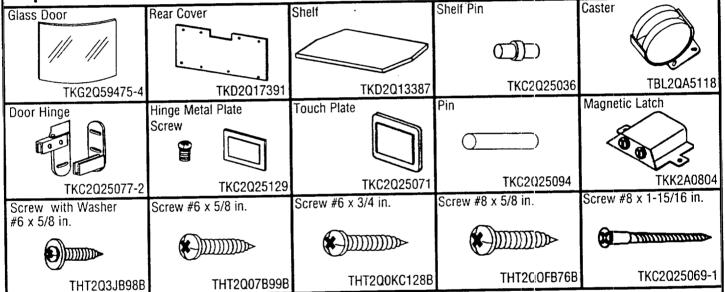

#### Your Pack Contains:

- 3-1 Apply hinge metal plates (E) to the glass door (F) on the same side of the glass as the touch plate as shown.
- 3-2 Slide the glass door (F) into the top and bottom hinges.
- Tighten the screws to fit against the hinge metal plates (E). Repeat the same procedure for the right side glass door installation.

Note: The glass door can be levelled by loosening the hinge metal screws (E).

# STEP 4

- · Insert pins (1) as shown.
- Place television set on the stand making sure the holes on the bottom of the television line up with the pins on the stand.

**Replacement Parts** 