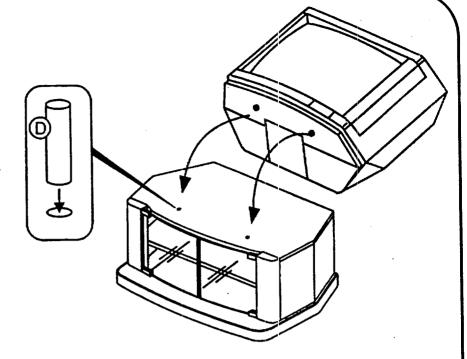

# STEP 4

- · Insert pins (1) as shown.
- Place television set on the stand making sure the holes on the bottom of the television line up with the pins on the stand.

**Replacement Parts** 