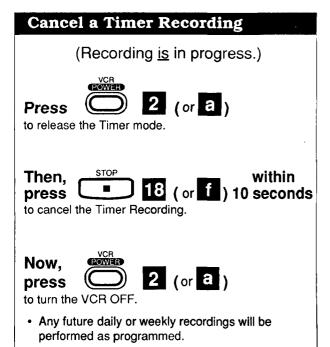

## Up a Timer Recordin

Blue numbers/ letters (ex. 🚺 ~ 🕮) correspond with fold-out Control Reference Guide (front page).

#### **Helpful Notes**

- · If you are recording channels from a cable box, the cable box must be left on for timer recording. Also, if the cable box cannot be controlled with the VCR (see page 17), you must manually select the channel to be recorded at the cable box.
- Another way to review program contents is to first, place the VCR in VCR mode. Then, press the PROGRAM button while a Timer Recording is in progress.
- Check your times carefully to avoid overlapping.
- · If the record tab is missing at the time the VCR power is turned off, the tape ejects and the Timer indicator IIMEE flashes.
- If there is a power interruption of more than about one minute, a timer recording cannot be performed or continue.
- If "PROGRAM IS INCOMPLETE" appears in step 3, check all entries carefully and make any corrections. Then, continue with step 3.
- When recording from an external source, rotate the Wheel until "L1 (Rear connection)" or "L2 (Front connection)" appears instead of the Channel.

#### **Replace Program Contents**