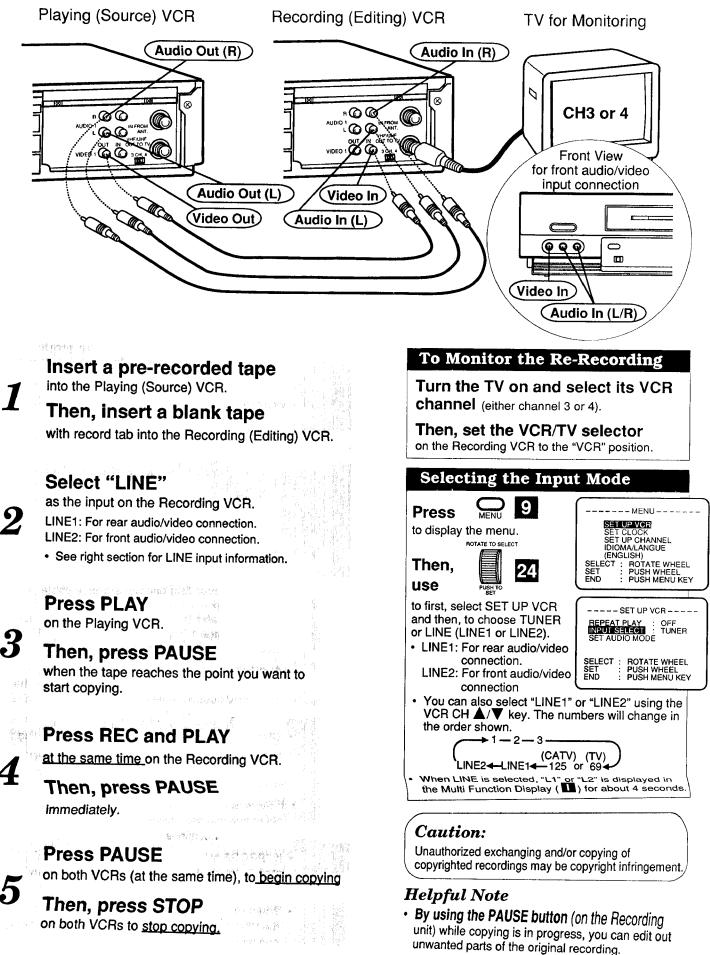

# Copy Your Tapes (Dubbing)

#### Connections you'll need to make.

(Choose front or rear connection.)