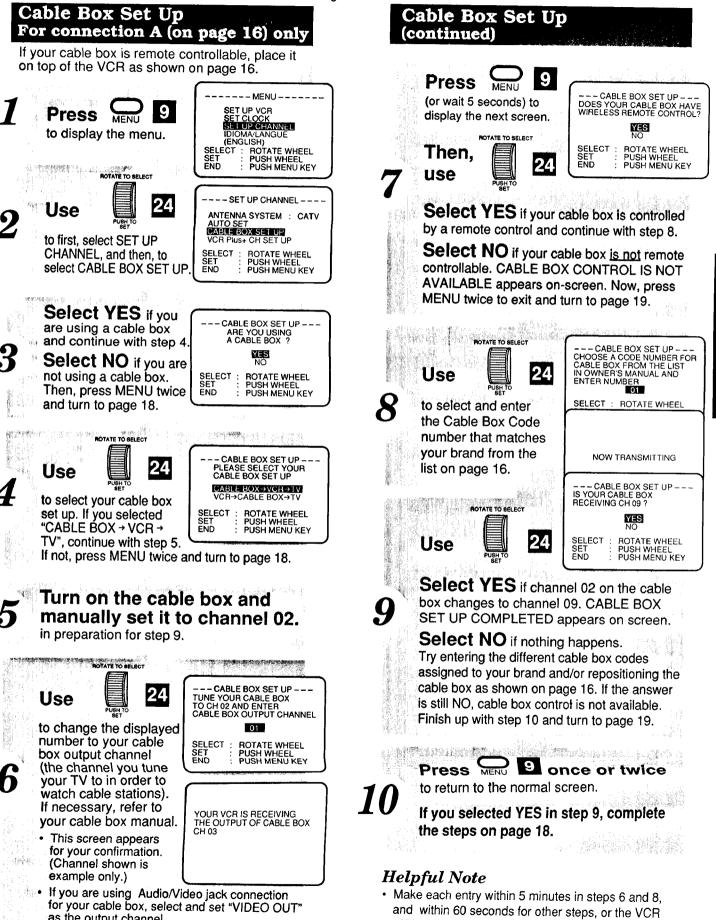

## VCR Plus+ Set Up

Blue numbers/ letters (ex. 12~23) correspond with fold-out Control Reference Guide (front page).

In order for your VCR to do a VCR Plus+ recording (see top of page 18 for explanation of VCR Plus+), or a timer recording of cable stations, some setup is required. At first, find the antenna or cable connection that matches yours. Then, follow the instructions below your connection.