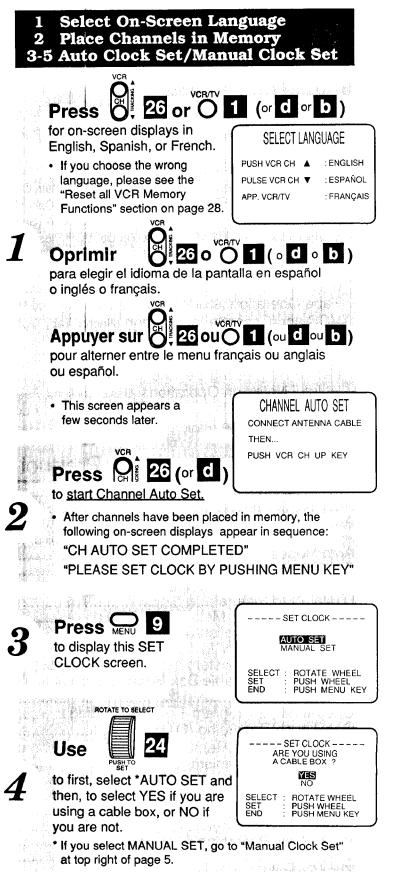

## One Time VCR Setup

Blue numbers/ letters (ex. 1 ~ 23) correspond with fold-out Control Reference Guide (front page).

### Check list before you begin

- All TV and VCR connections are made.
- (See separate Connection Guide.)
- TV and VCR are plugged in.
- TV is turned on and set to the VCR channel (the same channel you set on the back of the VCR, CH3 or CH4).
- □ VCR is turned on (VCR goes into VCR mode).

### Using This Manual

- Fold out the Control Reference Guide (front page)
- Read Operating Instructions carefully and in the order presented.
- Use the blue reference numbers and letters to locate controls on the Control Reference Guide.

There are basically two types of Wheel operation.

- Selecting items from an on-screen display.
- Entering information, such as setting the clock.

• By repeatedly pressing the Wheel, you can skip over already set items as desired.

• When the VCR power is first turned on, the language select and channel auto set screen appear automatically followed by a prompt to set the clock.

Continued on the next page...

...Continued from page 4