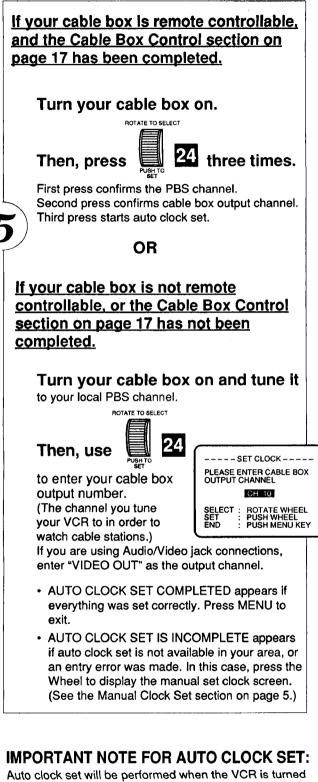

#### IMPORTANT NOTE FOR AUTO CLOCK SET:

Auto clock set will be performed when the VCR is turned off the first time each day. If you use a cable box and you want auto clock set to be performed, the cable box must be left on at the time the VCR power is turned off. Also, if the cable box control steps on page 17 have not been completed, or your cable box is not remote controllable, the cable box must be tuned to your PBS channel.

#### Helpful Note

 It takes about 10 seconds for the VCR to determine whether or not Auto Clock Set is available. Then, depending on your local broadcasting company, it takes from about 1 minutes to 10 minutes to set the clock. If you would rather not wait, please press the STOP button and set the clock manually.

#### ...Continued from page 6

off the first time each day. If you use a cable box and you want auto clock set to be performed, the cable box must be left on at the time the VCR power is turned off. Also, if the cable box control steps on page 17 have not been completed, or your cable box is not remote controllable, the cable box must be tuned to your PBS channel.