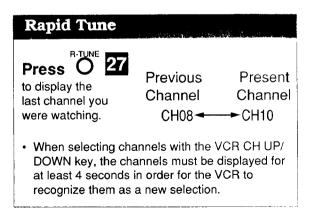

#### **Helpful Notes**

- Holding down the VCR CH ▲/▼ key will increase the channel search speed.
- · Press PAUSE to pause the recording in progress.
- · The recording time remaining will appear when the DISPLAY button is pressed during OTR mode (See page 8).