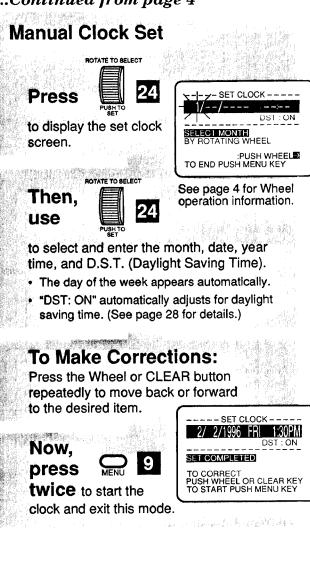

#### See pages 6, 7 to change or re-enter **One Time Setup items**

You will find out how to:

- · change the on screen display language.
- replace channels in memory.
- set or reset the clock manually. set or reset the Auto Clock Set feature.
- add or delete a channel from memory.

#### Helpful Notes

- · This VCR will accurately maintain its calendar up to Dec. 31, 2013, 11:59PM.
- · Make entries within 5 minutes, or the VCR exits the Set Clock screen.
- · Normal TV or Cable channels are automatically selected and placed in memory depending on how your VCR is hooked up.
- · By pressing the Wheel or CLEAR button repeatedly, you can skip forward or backward over correct entries and go directly to a specific item.