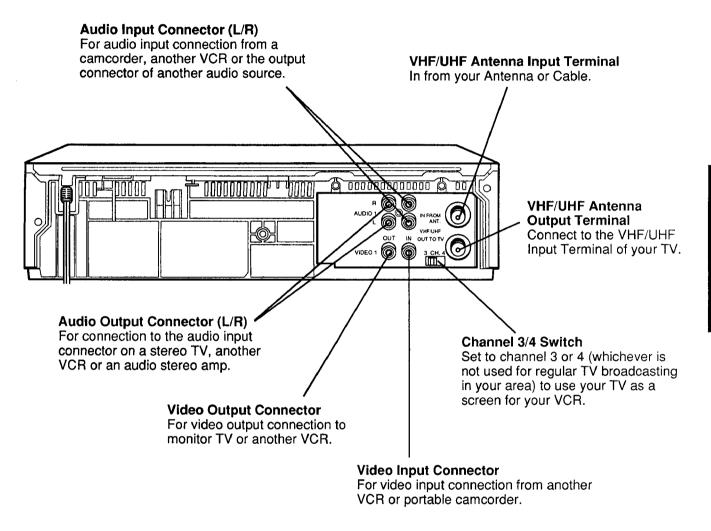

#### Connections

Please see the separate, "Basic Connection Guide" which covers TV/VCR connections as well as optional Audio/Video and Cable connections.