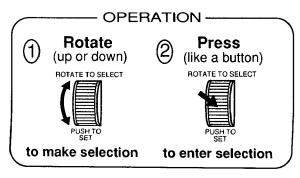

There are basically two types of Wheel operation.

- Selecting items from an on-screen display.
- Entering information, such as setting the clock.

• By repeatedly pressing the Wheel, you can skip over already set items as desired.

#### Helpful Notes

- · This VCR will accurately maintain its calendar up to Dec. 31, 2013, 11:59PM.
- · Make entries within 5 minutes, or the VCR exits the Set Clock screen.
- · Normal TV or Cable channels are automatically selected and placed in memory depending on how your VCR is hooked up.
- · By pressing the Wheel or CLEAR button repeatedly, you can skip forward or backward over correct entries and go directly to a specific item.