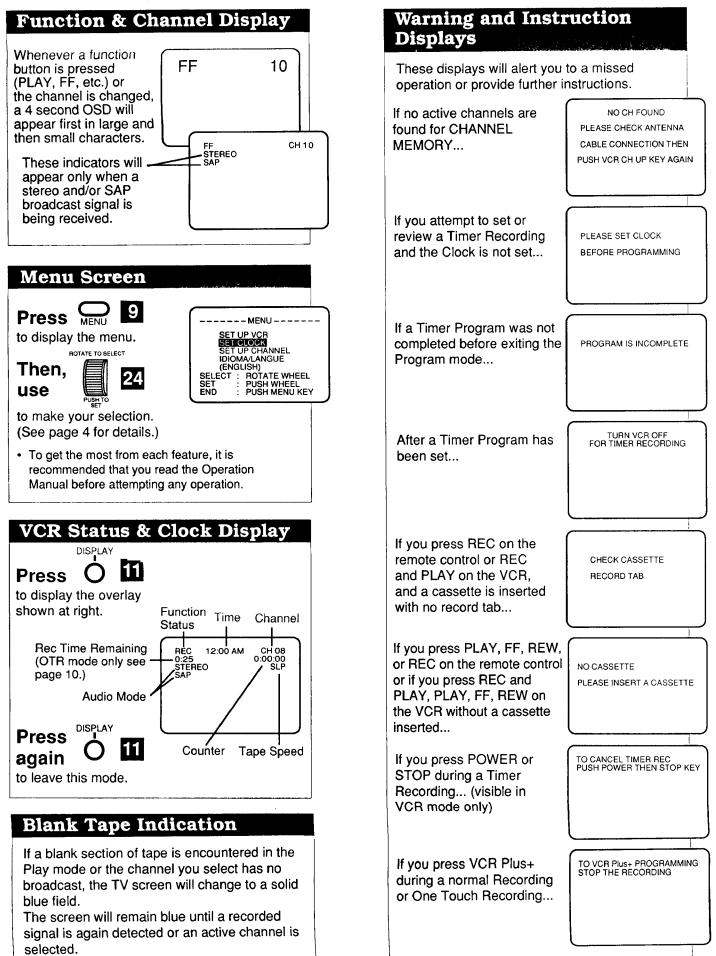

## On Screen Displays (OSD)

Blue numbers/ letters (ex. 1 ~ 28) correspond with fold-out Control Reference Guide (front page).