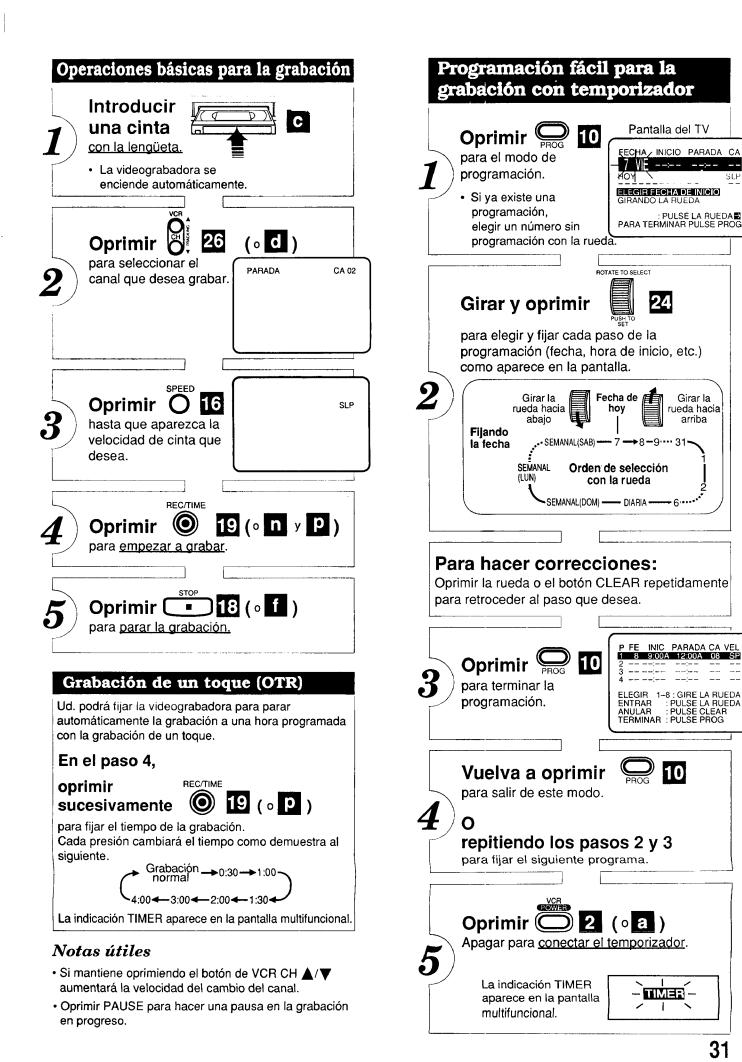

## **Record On a Tape**

Blue numbers/ letters (ex. 🔟 ~ 🔁) correspond with fold-out Control Reference Guide (front page).

The TIMER indicator lights in the Multi Function Display.

#### **Record One TV Program While** Watching Another

Press

while the recording is in progress to turn off the VCR indicator in the Multi Function Display.

#### Then, use the TV channel controls

to select a program for viewing. The VCR will continue to record your program while you watch any channel you choose.

· You can switch back and forth between the channel being recorded and the channel you are viewing by using the VCR/TV selector.

## Up a Timer Recordin

Blue numbers/ letters (ex. 🚺 ~ 🕮) correspond with fold-out Control Reference Guide (front page).

#### **Helpful Notes**

- · If you are recording channels from a cable box, the cable box must be left on for timer recording. Also, if the cable box cannot be controlled with the VCR (see page 17), you must manually select the channel to be recorded at the cable box.
- Another way to review program contents is to first, place the VCR in VCR mode. Then, press the PROGRAM button while a Timer Recording is in progress.
- Check your times carefully to avoid overlapping.
- · If the record tab is missing at the time the VCR power is turned off, the tape ejects and the Timer indicator IIMEE flashes.
- If there is a power interruption of more than about one minute, a timer recording cannot be performed or continue.
- If "PROGRAM IS INCOMPLETE" appears in step 3, check all entries carefully and make any corrections. Then, continue with step 3.
- When recording from an external source, rotate the Wheel until "L1 (Rear connection)" or "L2 (Front connection)" appears instead of the Channel.