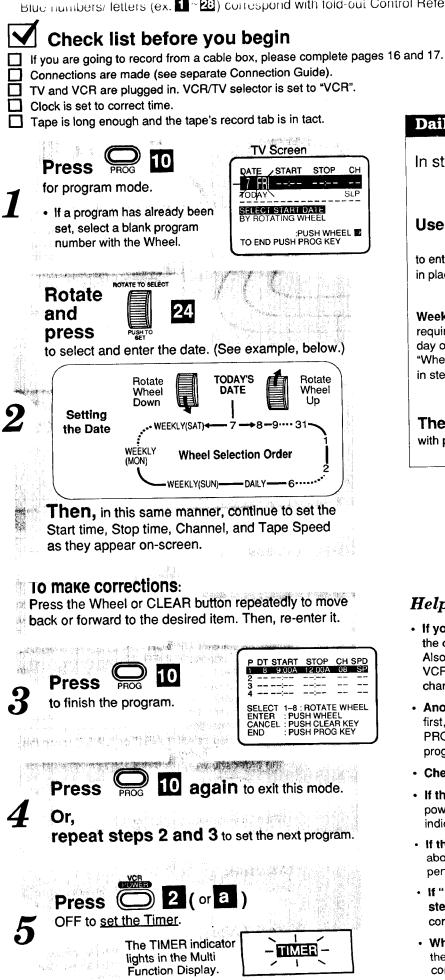

# Copy Your Tapes (Dubbing)

#### Connections you'll need to make.

(Choose front or rear connection.)