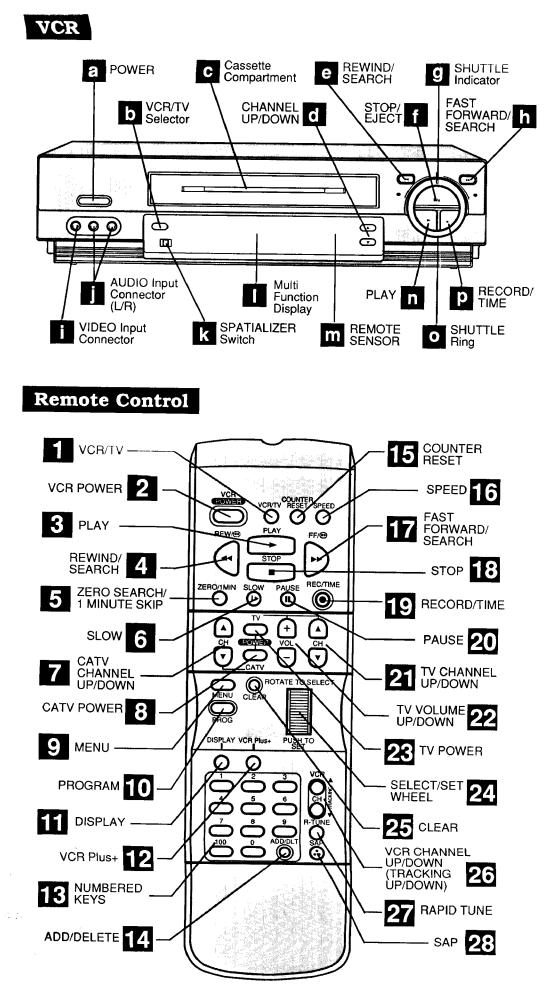

## One Time VCR Setup

Blue numbers/ letters (ex. 1 ~ 23) correspond with fold-out Control Reference Guide (front page).

### Using This Manual

- Fold out the Control Reference Guide (front page)
- Read Operating Instructions carefully and in the order presented.
- Use the blue reference numbers and letters to locate controls on the Control Reference Guide.

### Change or Re-enter One Time Setup Items

Blue numbers/ letters (ex. 1 ~ 23) correspond with fold-out Control Reference Guide (front page).

Continued on the next page...

## On Screen Displays (OSD)

Blue numbers/ letters (ex. 1 ~ 28) correspond with fold-out Control Reference Guide (front page).

## **Record On a Tape**

Blue numbers/ letters (ex. 🔟 ~ 🔁) correspond with fold-out Control Reference Guide (front page).

The TIMER indicator lights in the Multi Function Display.

## Up a Timer Recordin

Blue numbers/ letters (ex. 🚺 ~ 🕮) correspond with fold-out Control Reference Guide (front page).

# MTS Broadcast/VHS Hi-Fi Stereo System

Blue numbers/ letters (ex. 12~23) correspond with told-out Control Reference Guide (front page).

## VCR Plus+ Set Up

Blue numbers/ letters (ex. 12~23) correspond with fold-out Control Reference Guide (front page).

In order for your VCR to do a VCR Plus+ recording (see top of page 18 for explanation of VCR Plus+), or a timer recording of cable stations, some setup is required. At first, find the antenna or cable connection that matches yours. Then, follow the instructions below your connection.