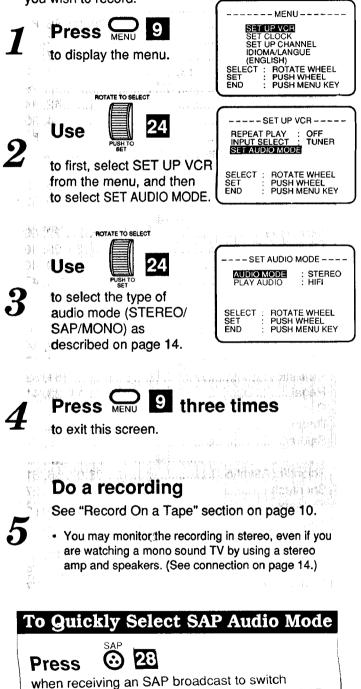

### Select Audio Mode for Playback

Select the type of sound you desire for playback.

#### Do steps 1 and 2 (left).

| Thon In ston 2                                                                                   | ante de la colocia                                               |
|--------------------------------------------------------------------------------------------------|------------------------------------------------------------------|
| Then, in step 3,                                                                                 | SET AUDIO MODE                                                   |
|                                                                                                  | AUDIO MODE : STEREO<br>PLAY AUDIO : HIFI                         |
| to select Hi-Fi to listen to                                                                     | SELECT : ROTATE WHEEL<br>SET : PUSH WHEEL<br>END : PUSH MENU KEY |
| your stereo recordings with<br>stereo sound or MONO for me<br>• Other settings in this screen ar |                                                                  |

playback and can be left as is.