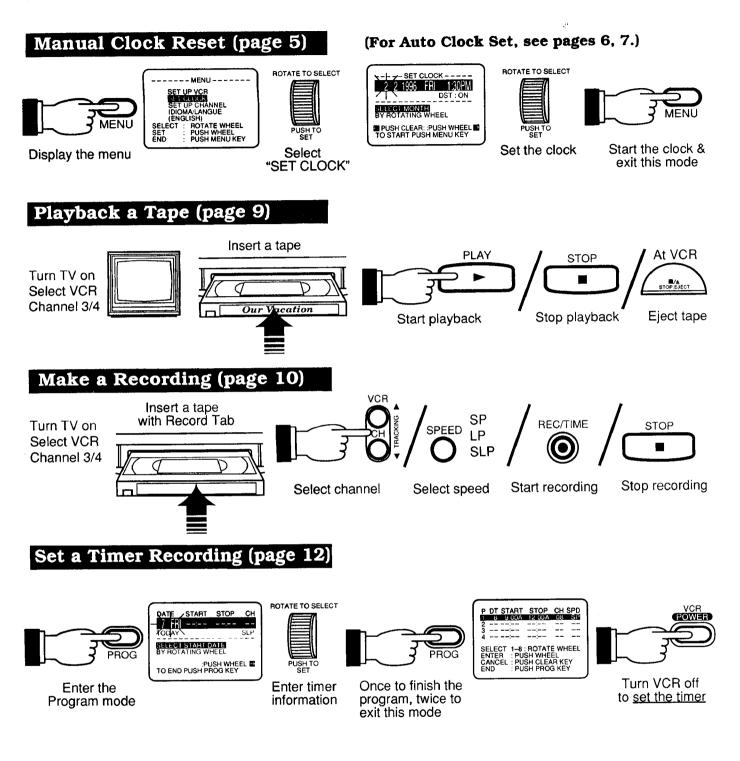

## One Time VCR Setup

Blue numbers/ letters (ex. 1 ~ 23) correspond with fold-out Control Reference Guide (front page).

## Play Back a Tape

## **Record On a Tape**

Blue numbers/ letters (ex. 🔟 ~ 🔁) correspond with fold-out Control Reference Guide (front page).

The TIMER indicator lights in the Multi Function Display.

## Up a Timer Recordin

Blue numbers/ letters (ex. 🚺 ~ 🕮) correspond with fold-out Control Reference Guide (front page).