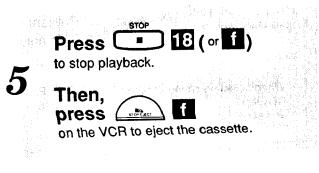

## Play Back a Tape

#### Check list before you begin All connections are made (see separate Connection Guide).

Your VCR is plugged in.

Turn TV on. Select it's VCR Channel

(CH3 or CH4). The TV channel is the same number you set on the

back of the VCR (see separate Connection Guide).

to start playback.

to quickly locate a scene during playback. Press PLAY to release search mode.

- SP mode tapes have a search speed of 9 times and SLP mode tapes 27 times the normal speed.
- Some noise bars will appear during search.