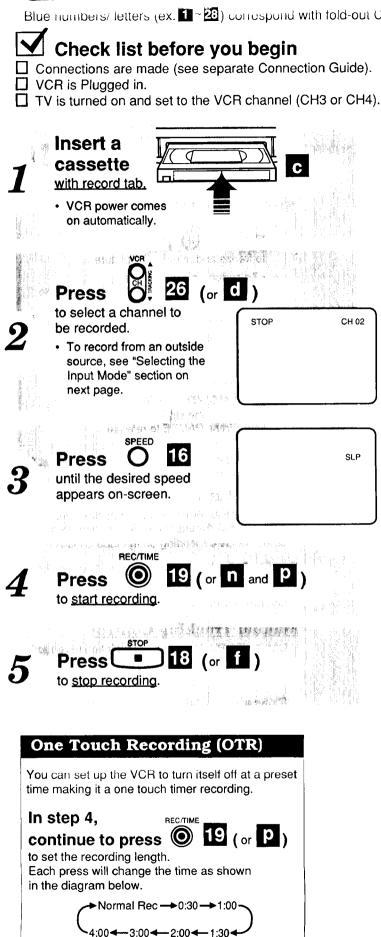

## One Time VCR Setup

Blue numbers/ letters (ex. 1 ~ 23) correspond with fold-out Control Reference Guide (front page).

### Check list before you begin

- All TV and VCR connections are made.
- (See separate Connection Guide.)
- TV and VCR are plugged in.
- TV is turned on and set to the VCR channel (the same channel you set on the back of the VCR, CH3 or CH4).
- □ VCR is turned on (VCR goes into VCR mode).

### Using This Manual

- Fold out the Control Reference Guide (front page)
- Read Operating Instructions carefully and in the order presented.
- Use the blue reference numbers and letters to locate controls on the Control Reference Guide.