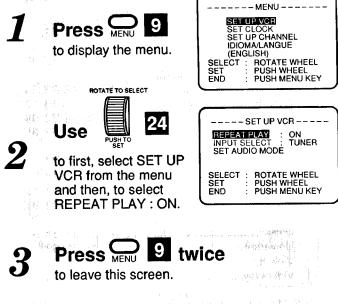

## One Time VCR Setup

Blue numbers/ letters (ex. 1 ~ 23) correspond with fold-out Control Reference Guide (front page).

#### See pages 6, 7 to change or re-enter **One Time Setup items**

You will find out how to:

- · change the on screen display language.
- replace channels in memory.
- set or reset the clock manually. set or reset the Auto Clock Set feature.
- add or delete a channel from memory.

### Change or Re-enter One Time Setup Items

Blue numbers/ letters (ex. 1 ~ 23) correspond with fold-out Control Reference Guide (front page).

Continued on the next page...