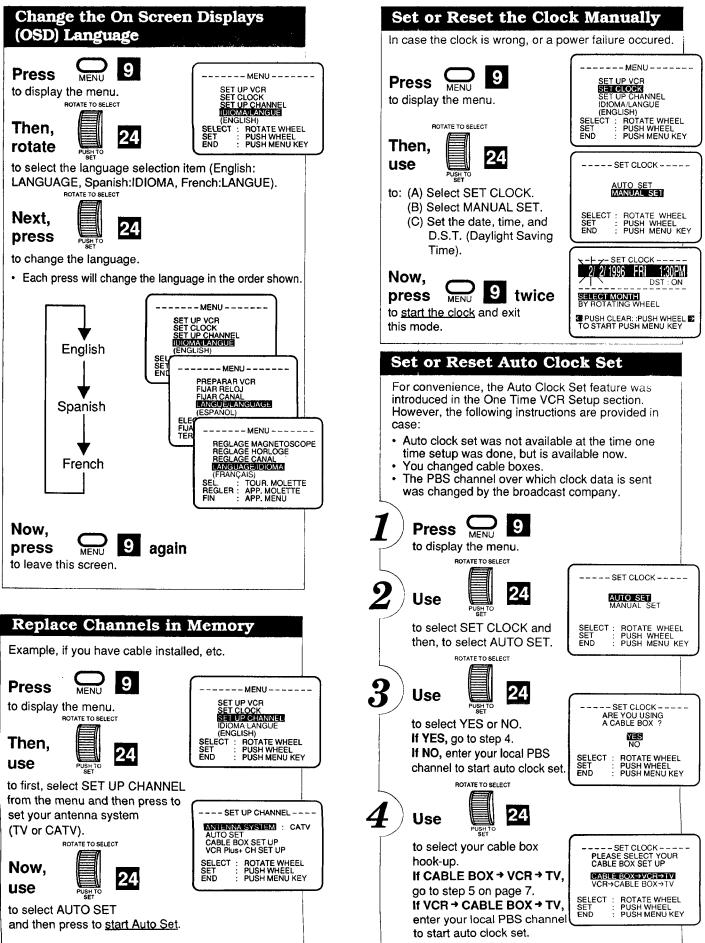

#### See pages 6, 7 to change or re-enter **One Time Setup items**

You will find out how to:

- · change the on screen display language.
- replace channels in memory.
- set or reset the clock manually. set or reset the Auto Clock Set feature.
- add or delete a channel from memory.

### Change or Re-enter One Time Setup Items

Blue numbers/ letters (ex. 1 ~ 23) correspond with fold-out Control Reference Guide (front page).

Continued on the next page...

#### Add or Delete a Channel

#### Select a channel

using the NUMBERED keys on the remote control.

CHANNEL 08 DELETED ∫ or ADDED

to add or delete the channel.

 To select a deleted channel, use the NUMBERED keys on the remote control. Each time a deleted channel is selected, it will flash in the Multi Function Display.

#### Using the 100 key

When selecting CATV channels 100 to 125 with the NUMBERED keys, first press the 100 key and then enter the remaining two digits. For example, for channel 125: Press NUMBERED keys 100-2-5.