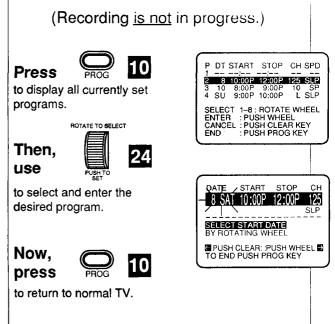

#### **Review or Clear Program Contents** (Recording is not in progress.) 10 Press P DT START STOP CH SPD 1 DAY 9.00A 12.00A 08 SP 2 8 10:00P 12:00P 125 SLP 3 10 8:00P 9:00P 10 SP 4 SU 9:00P 10:00P L SLP to display all programs. ROTATE TO SELECT SELECT 1-8 : ROTATE WHEEL ENTER : PUSH WHEEL CANCEL : PUSH CLEAR KEY END : PUSH PROG KEY Then, 24 rotate to select the desired program number. DT START STOP CH SPD b 2 8 10:00P 12:00P 125 SLP 3 10 8:00P 9:00P 10 SP 4 SU 9:00P 10:00P L SLP Next, 25 press SELECT 1-8 : ROTATE WHEEL ENTER : PUSH WHEEL to clear the program. END : PUSH PROG KEY Now, 10 press

to return to normal TV.

τν.

13