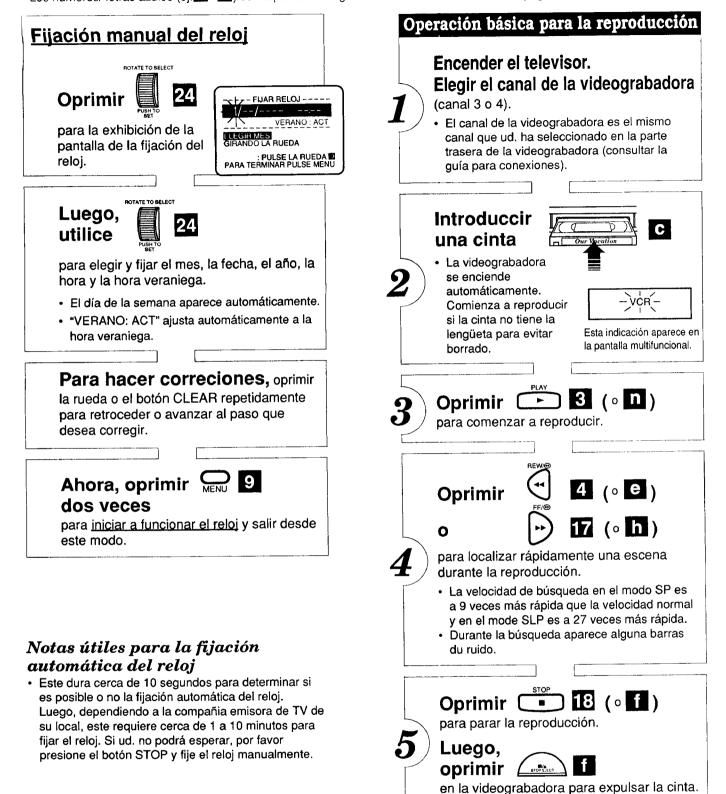

## Play Back a Tape

#### Check list before you begin All connections are made (see separate Connection Guide).

Your VCR is plugged in.

Turn TV on. Select it's VCR Channel

(CH3 or CH4). The TV channel is the same number you set on the

back of the VCR (see separate Connection Guide).

to start playback.

to quickly locate a scene during playback. Press PLAY to release search mode.

- SP mode tapes have a search speed of 9 times and SLP mode tapes 27 times the normal speed.
- Some noise bars will appear during search.

#### Caution: Please inspect your cassette tape

**Playback Features** 

### **Special Effects During Playback**

Th**ese features work best in SP or SLP mode.** Sound will be muted.