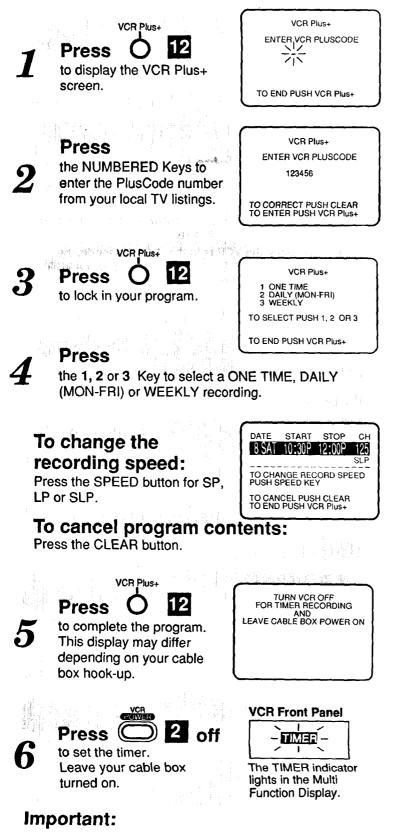

This setup is for VCR Plus+ and timer programming only. For TV/Cable Box Universal Remote Control operation, please see page 21.

## VCR Plus+ Set Up

Blue numbers/ letters (ex. 12~23) correspond with fold-out Control Reference Guide (front page).

In order for your VCR to do a VCR Plus+ recording (see top of page 18 for explanation of VCR Plus+), or a timer recording of cable stations, some setup is required. At first, find the antenna or cable connection that matches yours. Then, follow the instructions below your connection.