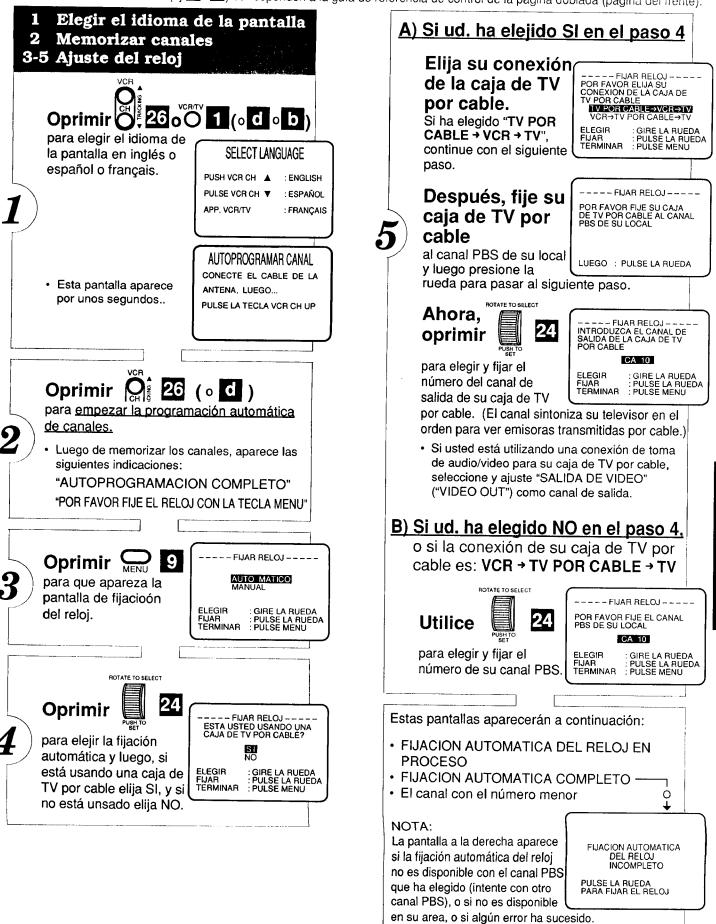

## One Time VCR Setup

Blue numbers/ letters (ex. 1 ~ 23) correspond with fold-out Control Reference Guide (front page).

• When the VCR power is first turned on, the language select and channel auto set screen appear automatically followed by a prompt to set the clock.

Continued on the next page...

...Continued from page 4

#### IMPORTANT NOTE FOR AUTO CLOCK SET:

Auto clock set will be performed when the VCR is turned off the first time each day. If you use a cable box and you want auto clock set to be performed, the cable box must be left on at the time the VCR power is turned off. Also, if the cable box control steps on page 17 have not been completed, or your cable box is not remote controllable, the cable box must be tuned to your PBS channel.

#### See pages 6, 7 to change or re-enter **One Time Setup items**

You will find out how to:

- · change the on screen display language.
- replace channels in memory.
- set or reset the clock manually. set or reset the Auto Clock Set feature.
- add or delete a channel from memory.

#### Helpful Note

 It takes about 10 seconds for the VCR to determine whether or not Auto Clock Set is available. Then, depending on your local broadcasting company, it takes from about 1 minutes to 10 minutes to set the clock. If you would rather not wait, please press the STOP button and set the clock manually.