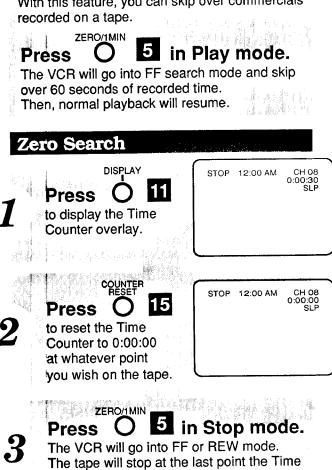

## Play Back a Tape

#### Check list before you begin All connections are made (see separate Connection Guide).

Your VCR is plugged in.

Turn TV on. Select it's VCR Channel

(CH3 or CH4). The TV channel is the same number you set on the

back of the VCR (see separate Connection Guide).

to start playback.

to quickly locate a scene during playback. Press PLAY to release search mode.

- SP mode tapes have a search speed of 9 times and SLP mode tapes 27 times the normal speed.
- Some noise bars will appear during search.