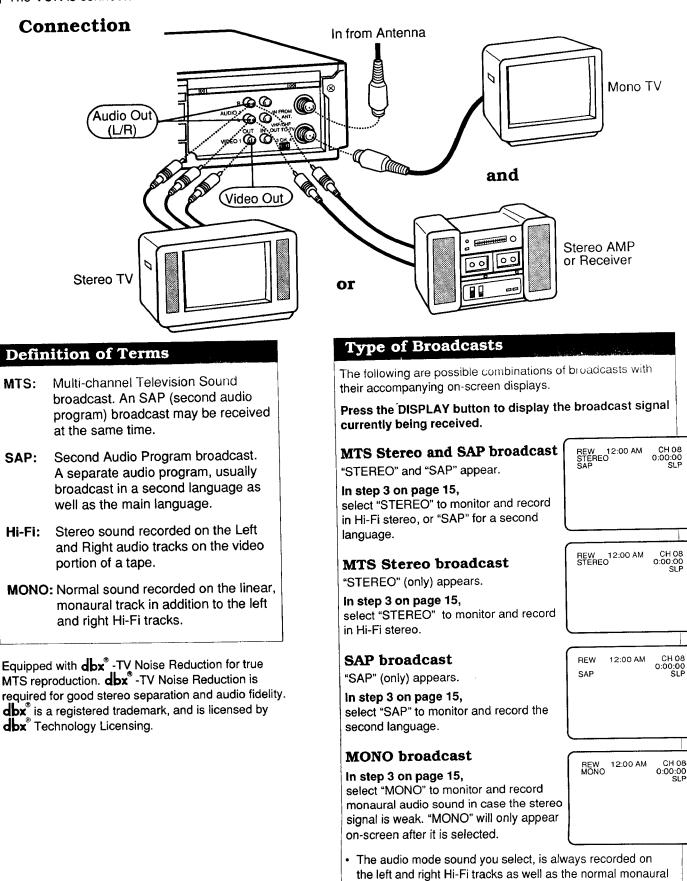

# MTS Broadcast/VHS Hi-Fi Stereo System

Blue numbers/ letters (ex. 12~23) correspond with told-out Control Reference Guide (front page).

#### Check list before you begin

The VCR is connected to a stereo TV, or a mono TV and stereo amp or receiver with speakers.

track. This means that your tapes can be played back on

Hi-Fi as well as non-Hi-Fi VCR's.

#### With the proper audio mode setting, your VCR can:

- 1) record and playback an MTS stereo broadcast (main language) in stereo Hi-Fi.
- 2) record and playback a monaural broadcast (main language) or a Second Audio Program (second language) on the Hi-Fi tracks for better quality monaural sound.

playback non-Hi-Fi tapes in monaural.

#### Select Audio Mode for Recording

Select the type of broadcast and sound track you wish to record.

instantly from STEREO to SAP, or MONO to SAP audio mode.

SAP appears for a few seconds if an SAP broadcast is being received at the time the SAP button is pressed.

- · Pressing the SAP button again will switch the audio mode to the previously selected mode.
- The SAP button is specially designed so that it can be easily recognized by touch.

.