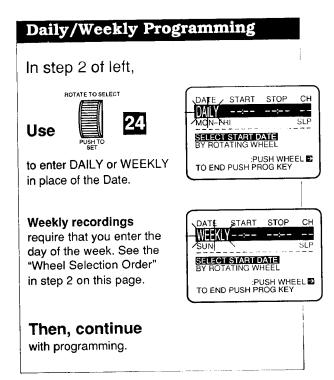

## Up a Timer Recordin

Blue numbers/ letters (ex. 🚺 ~ 🕮) correspond with fold-out Control Reference Guide (front page).

#### **Replace Program Contents**

#### **Review or Clear Program Contents** (Recording is not in progress.) 10 Press P DT START STOP CH SPD 1 DAY 9.00A 12.00A 08 SP 2 8 10:00P 12:00P 125 SLP 3 10 8:00P 9:00P 10 SP 4 SU 9:00P 10:00P L SLP to display all programs. ROTATE TO SELECT SELECT 1-8 : ROTATE WHEEL ENTER : PUSH WHEEL CANCEL : PUSH CLEAR KEY END : PUSH PROG KEY Then, 24 rotate to select the desired program number. DT START STOP CH SPD b 2 8 10:00P 12:00P 125 SLP 3 10 8:00P 9:00P 10 SP 4 SU 9:00P 10:00P L SLP Next, 25 press SELECT 1-8 : ROTATE WHEEL ENTER : PUSH WHEEL to clear the program. END : PUSH PROG KEY Now, 10 press