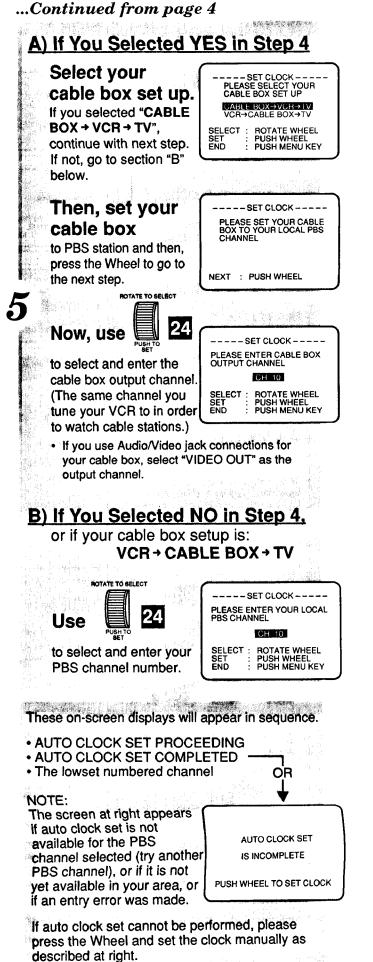

#### IMPORTANT NOTE FOR AUTO CLOCK SET:

Auto clock set will be performed when the VCR is turned off the first time each day. If you use a cable box and you want auto clock set to be performed, the cable box must be left on at the time the VCR power is turned off. Also, if the cable box control steps on page 17 have not been completed, or your cable box is not remote controllable, the cable box must be tuned to your PBS channel.

#### See pages 6, 7 to change or re-enter **One Time Setup items**

You will find out how to:

- · change the on screen display language.
- replace channels in memory.
- set or reset the clock manually. set or reset the Auto Clock Set feature.
- add or delete a channel from memory.

#### Helpful Note

 It takes about 10 seconds for the VCR to determine whether or not Auto Clock Set is available. Then, depending on your local broadcasting company, it takes from about 1 minutes to 10 minutes to set the clock. If you would rather not wait, please press the STOP button and set the clock manually.

#### ...Continued from page 6

off the first time each day. If you use a cable box and you want auto clock set to be performed, the cable box must be left on at the time the VCR power is turned off. Also, if the cable box control steps on page 17 have not been completed, or your cable box is not remote controllable, the cable box must be tuned to your PBS channel.