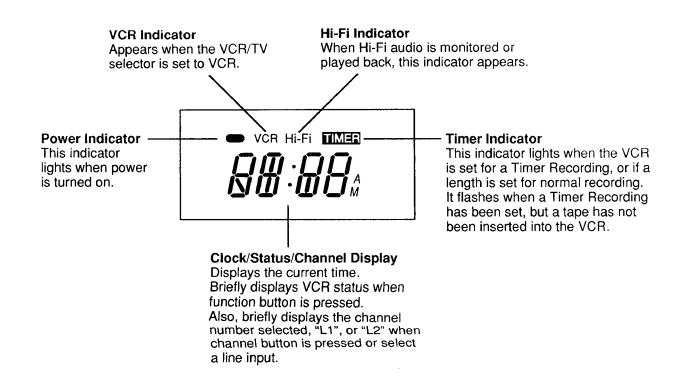

## On Screen Displays (OSD)

Blue numbers/ letters (ex. 1 ~ 28) correspond with fold-out Control Reference Guide (front page).