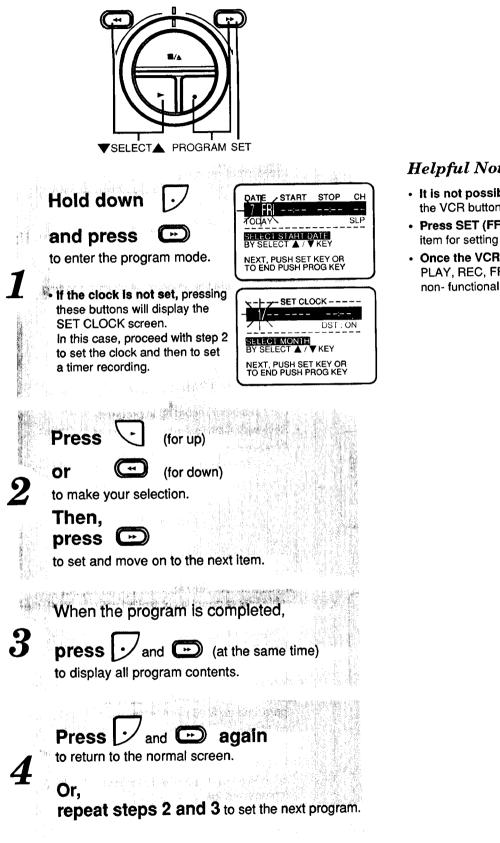

## Up a Timer Recordin

Blue numbers/ letters (ex. 🚺 ~ 🕮) correspond with fold-out Control Reference Guide (front page).

#### **Helpful Notes**

- · If you are recording channels from a cable box, the cable box must be left on for timer recording. Also, if the cable box cannot be controlled with the VCR (see page 17), you must manually select the channel to be recorded at the cable box.
- Another way to review program contents is to first, place the VCR in VCR mode. Then, press the PROGRAM button while a Timer Recording is in progress.
- Check your times carefully to avoid overlapping.
- · If the record tab is missing at the time the VCR power is turned off, the tape ejects and the Timer indicator IIMEE flashes.
- If there is a power interruption of more than about one minute, a timer recording cannot be performed or continue.
- If "PROGRAM IS INCOMPLETE" appears in step 3, check all entries carefully and make any corrections. Then, continue with step 3.
- When recording from an external source, rotate the Wheel until "L1 (Rear connection)" or "L2 (Front connection)" appears instead of the Channel.

#### **Replace Program Contents**

#### **Review or Clear Program Contents** (Recording is not in progress.) 10 Press P DT START STOP CH SPD 1 DAY 9.00A 12.00A 08 SP 2 8 10:00P 12:00P 125 SLP 3 10 8:00P 9:00P 10 SP 4 SU 9:00P 10:00P L SLP to display all programs. ROTATE TO SELECT SELECT 1-8 : ROTATE WHEEL ENTER : PUSH WHEEL CANCEL : PUSH CLEAR KEY END : PUSH PROG KEY Then, 24 rotate to select the desired program number. DT START STOP CH SPD b 2 8 10:00P 12:00P 125 SLP 3 10 8:00P 9:00P 10 SP 4 SU 9:00P 10:00P L SLP Next, 25 press SELECT 1-8 : ROTATE WHEEL ENTER : PUSH WHEEL to clear the program. END : PUSH PROG KEY Now, 10 press