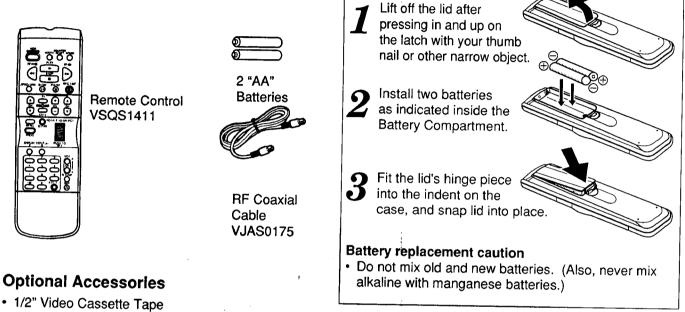

### **Things You Should Know**

### **Unpacking Your VCR**

The accessories shown below are provided to help you use or set up your VCR. Optional accessories are also listed.

#### Accessories



Load the batteries in the Remote Control

### **Safety Precautions**

Warning: To prevent fire or shock hazard, do not expose this equipment to rain or moisture. This video recorder, equipped with the HQ (High Quality) System, is compatible with existing VHS equipment.

Only use those tapes with the WHS mark. It is recommended that only cassette tapes that have been tested and inspected for use in 2, 4, 6, and 8 hour VCR machines be used.



## **Table of Contents**

#### Connections

Please see the separate, "Basic Connection Guide" which covers TV/VCR connections as well as optional Audio/Video and Cable connections.

#### Getting Started

| One Time VCR Setup (On-screen Language, Channel Memory, Auto/Manual Clock Set)               | 7 |
|----------------------------------------------