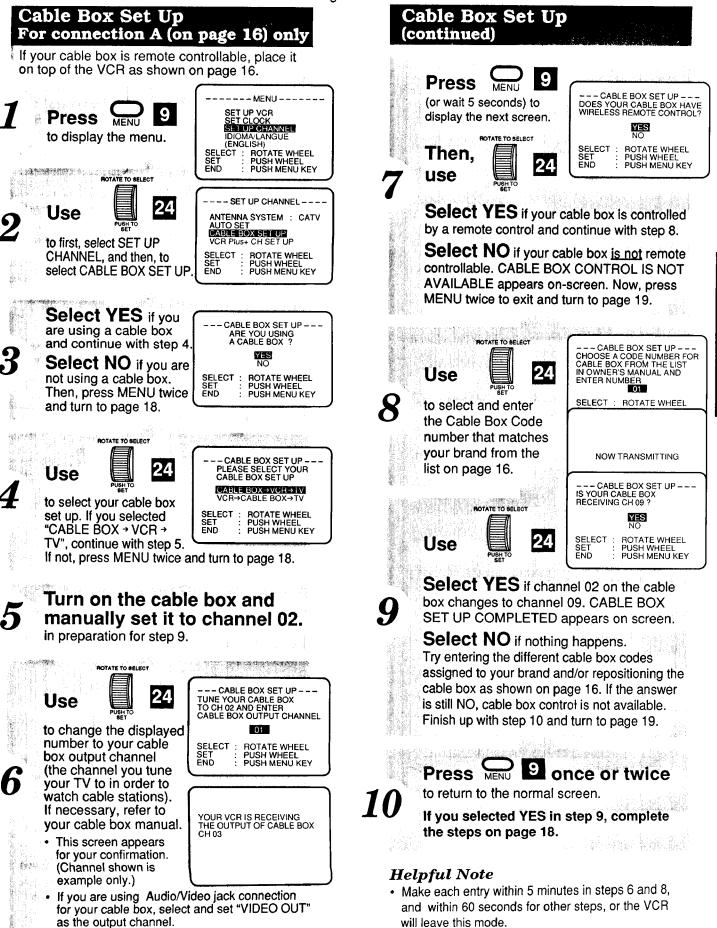

## VCR Plus+ Set Up

Blue numbers/ letters (ex. 12~23) correspond with fold-out Control Reference Guide (front page).

In order for your VCR to do a VCR Plus+ recording (see top of page 18 for explanation of VCR Plus+), or a timer recording of cable stations, some setup is required. At first, find the antenna or cable connection that matches yours. Then, follow the instructions below your connection.