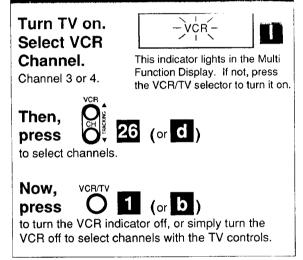

• When the VCR power is first turned on, the language select and channel auto set screen appear automatically followed by a prompt to set the clock.

Continued on the next page...

...Continued from page 4

#### IMPORTANT NOTE FOR AUTO CLOCK SET:

Auto clock set will be performed when the VCR is turned off the first time each day. If you use a cable box and you want auto clock set to be performed, the cable box must be left on at the time the VCR power is turned off. Also, if the cable box control steps on page 17 have not been completed, or your cable box is not remote controllable, the cable box must be tuned to your PBS channel.