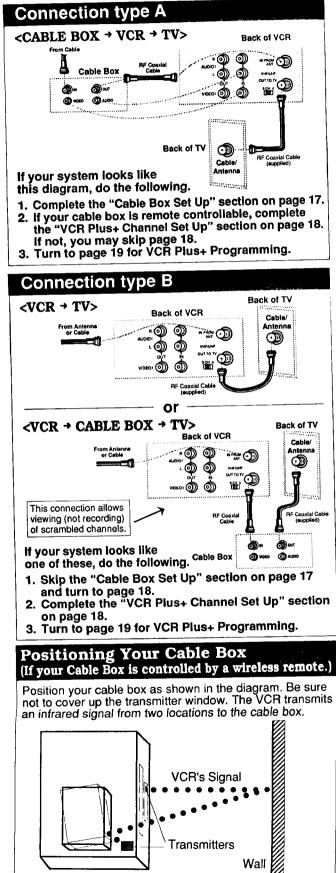

This setup is for VCR Plus+ and timer programming only. For TV/Cable Box Universal Remote Control operation, please see page 21.

## VCR Plus+ Set Up

Blue numbers/ letters (ex. 12~23) correspond with fold-out Control Reference Guide (front page).

In order for your VCR to do a VCR Plus+ recording (see top of page 18 for explanation of VCR Plus+), or a timer recording of cable stations, some setup is required. At first, find the antenna or cable connection that matches yours. Then, follow the instructions below your connection.