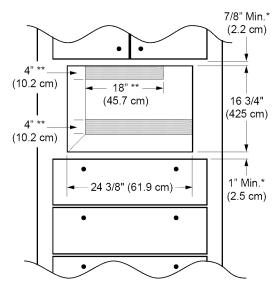

#### MICROWAVE INSTALLATION WITH BUILT-IN TRIM KIT

#### NOTE:

- Microwave is supplied with 42" (106.7 cm) power cord with a three prong grounding plug.
- 2. 3/4" (1.9 cm) platform (flush with cutout) required.
- 20" (50.8 cm) minimum interior cabinet depth required for AMTK and AOMTK built-in trim kits.
- See the Combination Installation (CI) section if installing with a wall oven or warming oven.