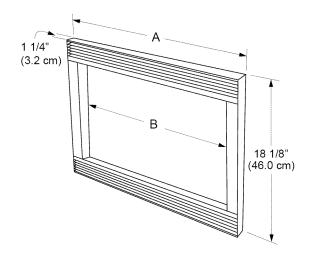

## AOMTK TRIM KIT DIMENSIONS (USED WITH DISCOVERY SERIES WALL OVENS)

| Trim Kit<br>Model # | (A) Overall<br>Width | (B) Opening<br>Width | Trim Kit<br>Overlays                                 | Approximate<br>Shipping Weight |
|---------------------|----------------------|----------------------|------------------------------------------------------|--------------------------------|
| AMTK27              | 27" (68.6 cm)        | 24"<br>(61.0 cm)     | Top: 5/8"<br>(1.6 cm)<br>Bottom:<br>3/4"<br>(1.9 cm) | 12 lbs.                        |
| AMTK30              | 30" (76.2 cm)        |                      |                                                      | 12 lbs.                        |
| AMTK36              | 36" (91.4 cm)        |                      |                                                      | 16 lbs.                        |
| AOMTK27             | 27" (68.6 cm)        |                      |                                                      | 17 lbs.                        |
| AOMTK30             | 30" (76.2 cm)        |                      |                                                      | 18 lbs.                        |