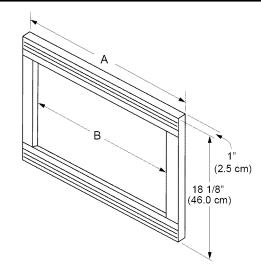

#### AMTK TRIM KIT DIMENSIONS (USED WITH DISTINCTIVE AND RENAISSANCE SERIES WALL OVENS)

## AOMTK TRIM KIT DIMENSIONS (USED WITH DISCOVERY SERIES WALL OVENS)

| Trim Kit<br>Model # | (A) Overall<br>Width | (B) Opening<br>Width | Trim Kit<br>Overlays                                 | Approximate<br>Shipping Weight |
|---------------------|----------------------|----------------------|------------------------------------------------------|--------------------------------|
| AMTK27              | 27" (68.6 cm)        | 24"<br>(61.0 cm)     | Top: 5/8"<br>(1.6 cm)<br>Bottom:<br>3/4"<br>(1.9 cm) | 12 lbs.                        |
| AMTK30              | 30" (76.2 cm)        |                      |                                                      | 12 lbs.                        |
| AMTK36              | 36" (91.4 cm)        |                      |                                                      | 16 lbs.                        |
| AOMTK27             | 27" (68.6 cm)        |                      |                                                      | 17 lbs.                        |
| AOMTK30             | 30" (76.2 cm)        |                      |                                                      | 18 lbs.                        |