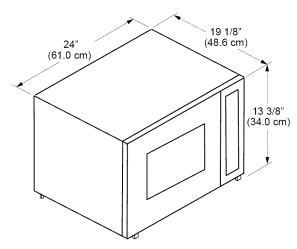

#### **DMW2420 MICROWAVE SPECIFICATIONS**

- \* Minimum spacing: Includes additional space to avoid scraping/vibration.
- \*\* 120 Vac 15 Amp. 3-prong electrical outlet must be located in one of the shaded areas shown unless interior cabinet depth is more than 21" (53.3 cm).

Total connected load: 13.0 Amp. @ 120 Vac, 60 Hz.

Interior dimensions: 10 1/2" H x 17 3/8" W x 18 5/8" D, interior walls are recessed