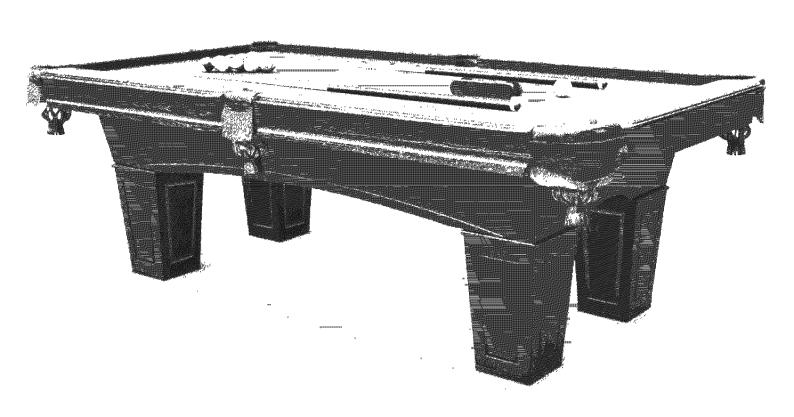

#### 8 ft / 2.44m BILLIARD TABLE with DARTBOARD and CUE RACK

#### **BILLIARD TABLE** - INSTRUCTIONS