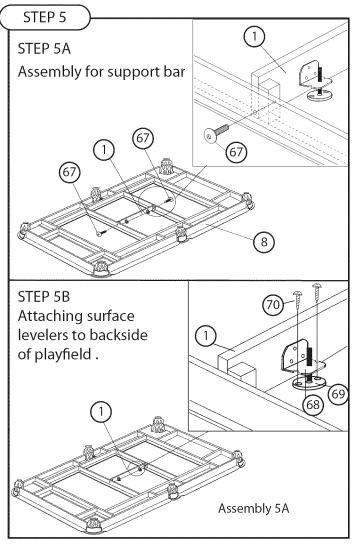

**COMPONENTS** 

QTY.

| QTY. |
|------|
| x4   |
| x2   |
| x2   |
|      |
| QTY. |
| x16  |
| x16  |
| v1   |
| x1   |
|      |

| NOTE:                        |
|------------------------------|
| Repeat for all four corners. |
| Do not<br>overtighten.       |
|                              |
|                              |