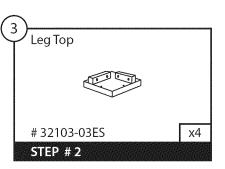

| QTY. |
|------|
| x16  |
|      |
|      |
|      |
| QTY. |
| x32  |
| x1   |
|      |
|      |

| ③ Leg Top                         | х4          |
|-----------------------------------|-------------|
| 4 Leg Base                        | х4          |
| Step 1 Assembly                   | <b>x</b> 1  |
|                                   |             |
|                                   |             |
| HARDWARE                          | QTY.        |
| HARDWARE  (62) 4 x 44.5 mm Screws | QTY.<br>x32 |
|                                   |             |