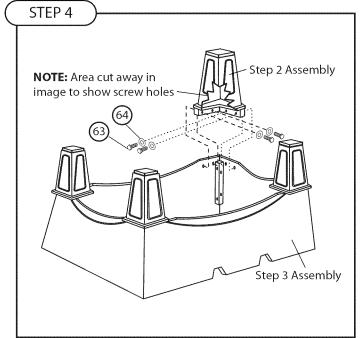

| COMPONENTS                             | QTY.       |
|----------------------------------------|------------|
| Step 2 Assem                           | bly x4     |
| Step 3 Assem                           | bly x1     |
|                                        |            |
|                                        |            |
| HARDWARE                               | QTY.       |
|                                        |            |
| (63) 8x38mm Bolt                       | x16        |
| (63) 8x38mm Bolt<br>(64) 8x19mm Washer | x16<br>x16 |
|                                        |            |
| 64) 8x19mm Washer                      | x16        |
| 64) 8x19mm Washer                      | x16        |