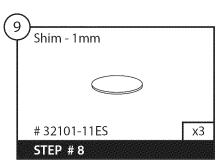

| COMPONENTS      | QTY. |
|-----------------|------|
| 9 1mm Shim      | x3   |
| 10 2mm Shim     | х3   |
| 11) 3mm Shim    | х3   |
| Step 7 Assembly | x1   |
|                 |      |
|                 |      |
|                 |      |
|                 |      |
|                 |      |

#### NOTE: Use The Shims as needed under legs to level the table. You will need a level to do this.

| COMPONENTS          | QTY. |
|---------------------|------|
| HARDWARE  65 Wrench | QTY. |
|                     |      |