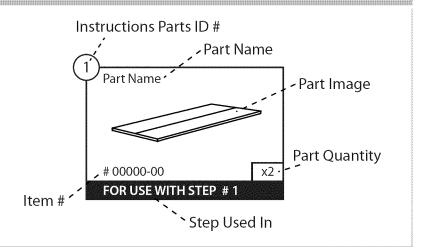

### How to use the: **PARTS IDENTIFIER**

Before you begin assembly, please make sure that you have all the parts listed and in the correct quantities. This will ensure the quickest and most organized assembly.

Be sure to work on the assembly on a soft non-marring surface such as carpet or the inside of the corrugate box top to prevent causing damage to the table surface during assembly.