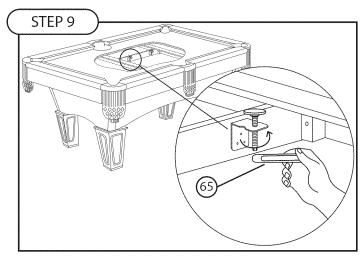

#### NOTE: Use The Shims as needed under legs to level the table. You will need a level to do this.

| COMPONENTS          | QTY. |
|---------------------|------|
| HARDWARE  65 Wrench | QTY. |
|                     |      |

NOTE: If your playfield is not perfectly level after using your shims, adjust your surface levelers using the wrench supplied to move the playfield up and down.