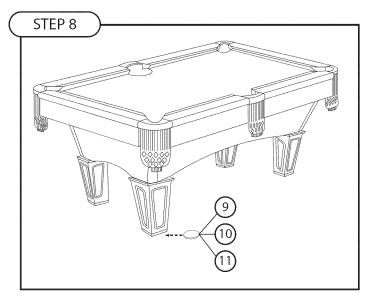

#### NOTE: Use The Shims as needed under legs to level the table. You will need a level to do this.

| COMPONENTS          | QTY. |
|---------------------|------|
| HARDWARE  65 Wrench | QTY. |
|                     |      |