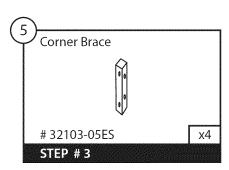

**COMPONENTS** 

QTY.

| QTY. |
|------|
| x4   |
| x2   |
| x2   |
|      |
| QTY. |
| x16  |
| x16  |
| v1   |
| x1   |
|      |

| NOTE:                        |
|------------------------------|
| Repeat for all four corners. |
| Do not<br>overtighten.       |
|                              |
|                              |