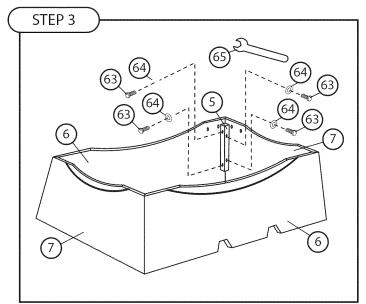

| COMPONENTS                             | QTY.       |
|----------------------------------------|------------|
| Step 2 Assem                           | bly x4     |
| Step 3 Assem                           | bly x1     |
|                                        |            |
|                                        |            |
| HARDWARE                               | QTY.       |
|                                        |            |
| (63) 8x38mm Bolt                       | x16        |
| (63) 8x38mm Bolt<br>(64) 8x19mm Washer | x16<br>x16 |
|                                        |            |
| 64) 8x19mm Washer                      | x16        |
| 64) 8x19mm Washer                      | x16        |