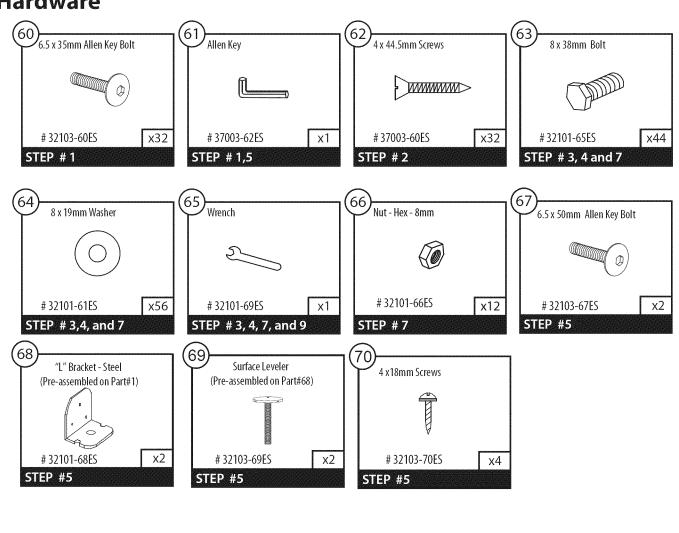

#### Hardware

| QTY. |
|------|
| x16  |
|      |
|      |
|      |
| QTY. |
| x32  |
| x1   |
|      |
|      |

| ③ Leg Top                         | х4          |
|-----------------------------------|-------------|
| 4 Leg Base                        | х4          |
| Step 1 Assembly                   | <b>x</b> 1  |
|                                   |             |
|                                   |             |
| HARDWARE                          | QTY.        |
| HARDWARE  (62) 4 x 44.5 mm Screws | QTY.<br>x32 |
|                                   |             |

**COMPONENTS** 

QTY.

| QTY. |
|------|
| x4   |
| x2   |
| x2   |
|      |
| QTY. |
| x16  |
| x16  |
| v1   |
| x1   |
|      |

| NOTE:                        |
|------------------------------|
| Repeat for all four corners. |
| Do not<br>overtighten.       |
|                              |
|                              |

| COMPONENTS                             | QTY.       |
|----------------------------------------|------------|
| Step 2 Assem                           | bly x4     |
| Step 3 Assem                           | bly x1     |
|                                        |            |
|                                        |            |
| HARDWARE                               | QTY.       |
|                                        |            |
| (63) 8x38mm Bolt                       | x16        |
| (63) 8x38mm Bolt<br>(64) 8x19mm Washer | x16<br>x16 |
|                                        |            |
| 64) 8x19mm Washer                      | x16        |
| 64) 8x19mm Washer                      | x16        |

# NOTES NOTE: Using two adults pick up and flip step 4/5 assemblies. Then carefully position the main cabinet into position. NOTE: Avoid sideways pressure to legs.

| NTS<br>Assembly                                                                                                                                                                                                                                                                                                                                                                                                                                                                                                                                                                                                                                                                                                                                                                                                                                                                                                                                                                                                                                                                                                                                                                                                                                                                                                                                                                                                                                                                                                                                                                                                                                                                                                                                                                                                                                                                                                                                                                                                                                                                                                                | QTY.               | NOTE: |
|--------------------------------------------------------------------------------------------------------------------------------------------------------------------------------------------------------------------------------------------------------------------------------------------------------------------------------------------------------------------------------------------------------------------------------------------------------------------------------------------------------------------------------------------------------------------------------------------------------------------------------------------------------------------------------------------------------------------------------------------------------------------------------------------------------------------------------------------------------------------------------------------------------------------------------------------------------------------------------------------------------------------------------------------------------------------------------------------------------------------------------------------------------------------------------------------------------------------------------------------------------------------------------------------------------------------------------------------------------------------------------------------------------------------------------------------------------------------------------------------------------------------------------------------------------------------------------------------------------------------------------------------------------------------------------------------------------------------------------------------------------------------------------------------------------------------------------------------------------------------------------------------------------------------------------------------------------------------------------------------------------------------------------------------------------------------------------------------------------------------------------|--------------------|-------|
| Escape of the state of the stat | QTY.<br>x12<br>x24 |       |
| 8mm                                                                                                                                                                                                                                                                                                                                                                                                                                                                                                                                                                                                                                                                                                                                                                                                                                                                                                                                                                                                                                                                                                                                                                                                                                                                                                                                                                                                                                                                                                                                                                                                                                                                                                                                                                                                                                                                                                                                                                                                                                                                                                                            | x1<br>x12          |       |
|                                                                                                                                                                                                                                                                                                                                                                                                                                                                                                                                                                                                                                                                                                                                                                                                                                                                                                                                                                                                                                                                                                                                                                                                                                                                                                                                                                                                                                                                                                                                                                                                                                                                                                                                                                                                                                                                                                                                                                                                                                                                                                                                |                    |       |

| COMPONENTS      | QTY. |
|-----------------|------|
| 9 1mm Shim      | x3   |
| 10 2mm Shim     | х3   |
| 11) 3mm Shim    | х3   |
| Step 7 Assembly | x1   |
|                 |      |
|                 |      |
|                 |      |
|                 |      |
|                 |      |

#### NOTE: Use The Shims as needed under legs to level the table. You will need a level to do this.

| COMPONENTS          | QTY. |
|---------------------|------|
| HARDWARE  65 Wrench | QTY. |
|                     |      |