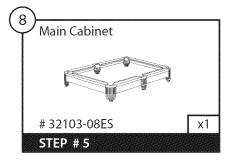

uded
- 1 Wrench Included

#### Recommended (Not Required):

- Electric Screwdriver or Power Driver
   CAUTION DO NOT OVER TIGHTEN. Over Tightening will result in irreparable damage to the product. If using, please make sure that the tool is set to a very low torque to prevent damage to the product.
- · Socket Wrench Set

### How to use the: **PARTS IDENTIFIER**

Before you begin assembly, please make sure that you have all the parts listed and in the correct quantities. This will ensure the quickest and most organized assembly.

Be sure to work on the assembly on a soft non-marring surface such as carpet or the inside of the corrugate box top to prevent causing damage to the table surface during assembly.



# PARTS IDENTIFIER Components 1 Support Par













#### Components cont.















#### Hardware



#### Accessories











#### **BILLIARD TABLE** - INSTRUCTIONS



#### NOTE:

## **BEFORE BUILDING** - Please inspect your playfield and layout all your parts

Your Cabinet (Billiard Table playfield) is NOT replaceable. Any damage that exists to your playfield is not reparable under warranty. If your playfield is damaged, the entire game must be returned to the original place of purchase for an exchange.



| QTY. |
|------|
| x16  |
|      |
|      |
|      |
| QTY. |
| x32  |
| x1   |
|      |
|      |





| ③ Leg Top                         | х4          |
|-----------------------------------|-------------|
| 4 Leg Base                        | х4          |
| Step 1 Assembly                   | <b>x</b> 1  |
|                                   |