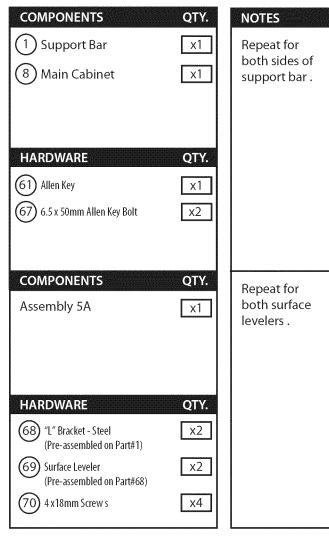

**COMPONENTS** 

QTY.

| QTY. |
|------|
| x4   |
| x2   |
| x2   |
|      |
| QTY. |
| x16  |
| x16  |
| v1   |
| x1   |
|      |

| NOTE:                        |
|------------------------------|
| Repeat for all four corners. |
| Do not<br>overtighten.       |
|                              |
|                              |