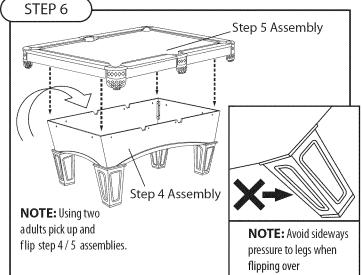

# NOTES NOTE: Using two adults pick up and flip step 4/5 assemblies. Then carefully position the main cabinet into position. NOTE: Avoid sideways pressure to legs.

| NTS<br>Assembly                                                                                                                                                                                                                                                                                                                                                                                                                                                                                                                                                                                                                                                                                                                                                                                                                                                                                                                                                                                                                                                                                                                                                                                                                                                                                                                                                                                                                                                                                                                                                                                                                                                                                                                                                                                                                                                                                                                                                                                                                                                                                                                | QTY.               | NOTE: |
|--------------------------------------------------------------------------------------------------------------------------------------------------------------------------------------------------------------------------------------------------------------------------------------------------------------------------------------------------------------------------------------------------------------------------------------------------------------------------------------------------------------------------------------------------------------------------------------------------------------------------------------------------------------------------------------------------------------------------------------------------------------------------------------------------------------------------------------------------------------------------------------------------------------------------------------------------------------------------------------------------------------------------------------------------------------------------------------------------------------------------------------------------------------------------------------------------------------------------------------------------------------------------------------------------------------------------------------------------------------------------------------------------------------------------------------------------------------------------------------------------------------------------------------------------------------------------------------------------------------------------------------------------------------------------------------------------------------------------------------------------------------------------------------------------------------------------------------------------------------------------------------------------------------------------------------------------------------------------------------------------------------------------------------------------------------------------------------------------------------------------------|--------------------|-------|
| Escape of the state of the stat | QTY.<br>x12<br>x24 |       |
| 8mm                                                                                                                                                                                                                                                                                                                                                                                                                                                                                                                                                                                                                                                                                                                                                                                                                                                                                                                                                                                                                                                                                                                                                                                                                                                                                                                                                                                                                                                                                                                                                                                                                                                                                                                                                                                                                                                                                                                                                                                                                                                                                                                            | x1<br>x12          |       |
|                                                                                                                                                                                                                                                                                                                                                                                                                                                                                                                                                                                                                                                                                                                                                                                                                                                                                                                                                                                                                                                                                                                                                                                                                                                                                                                                                                                                                                                                                                                                                                                                                                                                                                                                                                                                                                                                                                                                                                                                                                                                                                                                |                    |       |