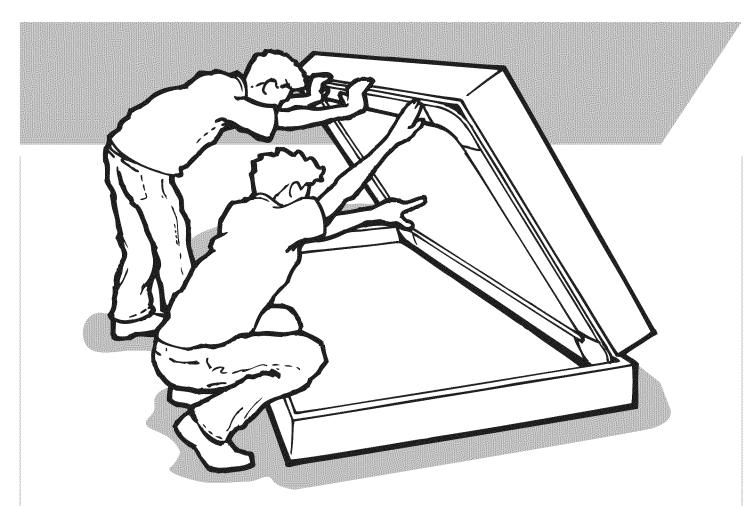

# NOTES NOTE: Using two adults pick up and flip step 4/5 assemblies. Then carefully position the main cabinet into position. NOTE: Avoid sideways pressure to legs.

| NTS<br>Assembly                                                                                                                                                                                                                                                                                                                                                                                                                                                                                                                                                                                                                                                                                                                                                                                                                                                                                                                                                                                                                                                                                                                                                                                                                                                                                                                                                                                                                                                                                                                                                                                                                                                                                                                                                                                                                                                                                                                                                                                                                                                                                                                | QTY.               | NOTE: |
|--------------------------------------------------------------------------------------------------------------------------------------------------------------------------------------------------------------------------------------------------------------------------------------------------------------------------------------------------------------------------------------------------------------------------------------------------------------------------------------------------------------------------------------------------------------------------------------------------------------------------------------------------------------------------------------------------------------------------------------------------------------------------------------------------------------------------------------------------------------------------------------------------------------------------------------------------------------------------------------------------------------------------------------------------------------------------------------------------------------------------------------------------------------------------------------------------------------------------------------------------------------------------------------------------------------------------------------------------------------------------------------------------------------------------------------------------------------------------------------------------------------------------------------------------------------------------------------------------------------------------------------------------------------------------------------------------------------------------------------------------------------------------------------------------------------------------------------------------------------------------------------------------------------------------------------------------------------------------------------------------------------------------------------------------------------------------------------------------------------------------------|--------------------|-------|
| Escape of the state of the stat | QTY.<br>x12<br>x24 |       |
| 8mm                                                                                                                                                                                                                                                                                                                                                                                                                                                                                                                                                                                                                                                                                                                                                                                                                                                                                                                                                                                                                                                                                                                                                                                                                                                                                                                                                                                                                                                                                                                                                                                                                                                                                                                                                                                                                                                                                                                                                                                                                                                                                                                            | x1<br>x12          |       |
|                                                                                                                                                                                                                                                                                                                                                                                                                                                                                                                                                                                                                                                                                                                                                                                                                                                                                                                                                                                                                                                                                                                                                                                                                                                                                                                                                                                                                                                                                                                                                                                                                                                                                                                                                                                                                                                                                                                                                                                                                                                                                                                                |                    |       |