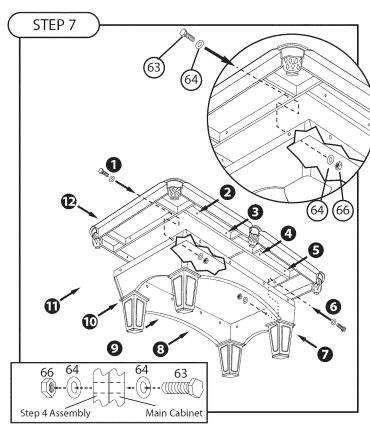

# NOTES NOTE: Using two adults pick up and flip step 4/5 assemblies. Then carefully position the main cabinet into position. NOTE: Avoid sideways pressure to legs.

| NTS<br>Assembly                                                                                                                                                                                                                                                                                                                                                                                                                                                                                                                                                                                                                                                                                                                                                                                                                                                                                                                                                                                                                                                                                                                                                                                                                                                                                                                                                                                                                                                                                                                                                                                                                                                                                                                                                                                                                                                                                                                                                                                                                                                                                                                | QTY.               | NOTE: |
|--------------------------------------------------------------------------------------------------------------------------------------------------------------------------------------------------------------------------------------------------------------------------------------------------------------------------------------------------------------------------------------------------------------------------------------------------------------------------------------------------------------------------------------------------------------------------------------------------------------------------------------------------------------------------------------------------------------------------------------------------------------------------------------------------------------------------------------------------------------------------------------------------------------------------------------------------------------------------------------------------------------------------------------------------------------------------------------------------------------------------------------------------------------------------------------------------------------------------------------------------------------------------------------------------------------------------------------------------------------------------------------------------------------------------------------------------------------------------------------------------------------------------------------------------------------------------------------------------------------------------------------------------------------------------------------------------------------------------------------------------------------------------------------------------------------------------------------------------------------------------------------------------------------------------------------------------------------------------------------------------------------------------------------------------------------------------------------------------------------------------------|--------------------|-------|
| Escape of the state of the stat | QTY.<br>x12<br>x24 |       |
| 8mm                                                                                                                                                                                                                                                                                                                                                                                                                                                                                                                                                                                                                                                                                                                                                                                                                                                                                                                                                                                                                                                                                                                                                                                                                                                                                                                                                                                                                                                                                                                                                                                                                                                                                                                                                                                                                                                                                                                                                                                                                                                                                                                            | x1<br>x12          |       |
|                                                                                                                                                                                                                                                                                                                                                                                                                                                                                                                                                                                                                                                                                                                                                                                                                                                                                                                                                                                                                                                                                                                                                                                                                                                                                                                                                                                                                                                                                                                                                                                                                                                                                                                                                                                                                                                                                                                                                                                                                                                                                                                                |                    |       |

| COMPONENTS      | QTY. |
|-----------------|------|
| 9 1mm Shim      | x3   |
| 10 2mm Shim     | х3   |
| 11) 3mm Shim    | х3   |
| Step 7 Assembly | x1   |
|                 |      |
|                 |      |
|                 |      |
|                 |      |
|                 |      |