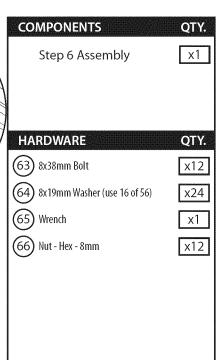

| COMPONENTS      | QTY. |
|-----------------|------|
| 9 1mm Shim      | x3   |
| 10 2mm Shim     | х3   |
| 11) 3mm Shim    | х3   |
| Step 7 Assembly | x1   |
|                 |      |
|                 |      |
|                 |      |
|                 |      |
|                 |      |