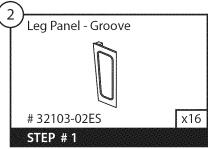

| QTY. |
|------|
| x16  |
|      |
|      |
|      |
| QTY. |
| x32  |
| x1   |
|      |
|      |

| ③ Leg Top                         | х4          |
|-----------------------------------|-------------|
| 4 Leg Base                        | х4          |
| Step 1 Assembly                   | <b>x</b> 1  |
|                                   |             |
|                                   |             |
| HARDWARE                          | QTY.        |
| HARDWARE  (62) 4 x 44.5 mm Screws | QTY.<br>x32 |
|                                   |             |