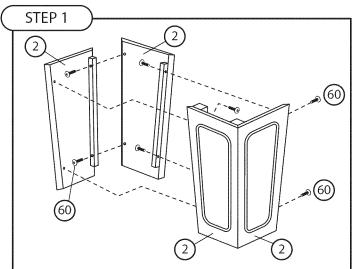

| QTY. |
|------|
| x16  |
|      |
|      |
|      |
| QTY. |
| x32  |
| x1   |
|      |
|      |

| ③ Leg Top                         | х4          |
|-----------------------------------|-------------|
| 4 Leg Base                        | х4          |
| Step 1 Assembly                   | <b>x</b> 1  |
|                                   |             |
|                                   |             |
| HARDWARE                          | QTY.        |
| HARDWARE  (62) 4 x 44.5 mm Screws | QTY.<br>x32 |
|                                   |             |