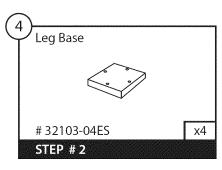

| QTY. |
|------|
| x16  |
|      |
|      |
|      |
| QTY. |
| x32  |
| x1   |
|      |
|      |

| ③ Leg Top                         | х4          |
|-----------------------------------|-------------|
| 4 Leg Base                        | х4          |
| Step 1 Assembly                   | <b>x</b> 1  |
|                                   |             |
|                                   |             |
| HARDWARE                          | QTY.        |
| HARDWARE  (62) 4 x 44.5 mm Screws | QTY.<br>x32 |
|                                   |             |