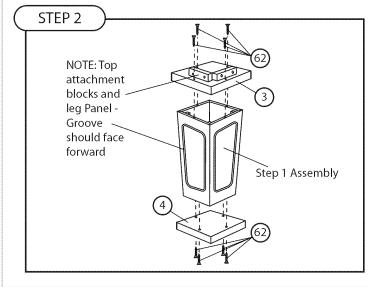

| QTY. |
|------|
| x16  |
|      |
|      |
|      |
| QTY. |
| x32  |
| x1   |
|      |
|      |

| ③ Leg Top                         | х4          |
|-----------------------------------|-------------|
| 4 Leg Base                        | х4          |
| Step 1 Assembly                   | <b>x</b> 1  |
|                                   |             |
|                                   |             |
| HARDWARE                          | QTY.        |
| HARDWARE  (62) 4 x 44.5 mm Screws | QTY.<br>x32 |
|                                   |             |

**COMPONENTS** 

QTY.

| QTY. |
|------|
| x4   |
| x2   |
| x2   |
|      |
| QTY. |
| x16  |
| x16  |
| v1   |
| x1   |
|      |

| NOTE:                        |
|------------------------------|
| Repeat for all four corners. |
| Do not<br>overtighten.       |
|                              |
|                              |