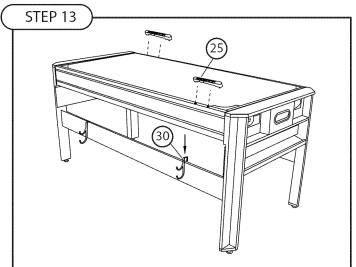

| COMPONENTS        | QTY. |
|-------------------|------|
| Step 12 Assembly  | x1   |
| 25) Hockey Scorer | x2   |
| 30 Cue Hook       | x2   |
|                   |      |
|                   |      |
|                   |      |
|                   |      |