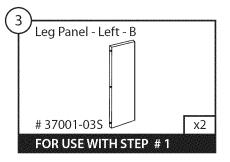

| COMPONENTS                    | QTY. |
|-------------------------------|------|
| 2 Leg Panel - Left - A        | x2   |
| 3 Leg Panel - Left - B        | x2   |
| 4 Leg Panel - Right - A       | х2   |
| 5 Leg Panel - Right - B       | x2   |
| HARDWARE                      | QTY. |
| 60) Screw - Wood - 4 x 44.5mm | x16  |
|                               |      |
|                               |      |