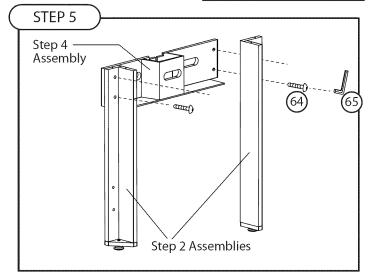

## **ASSEMBLY INSTRUCTIONS**

| Step 2 Assembly             | ×4   |
|-----------------------------|------|
| Step 4 Assembly             | x2   |
|                             |      |
| in procession               |      |
| LLADOWADE                   | OTV  |
| HARDWARE                    | QTY. |
| 64) Bolt - Allen - 8 x 32mm | QTY. |
|                             |      |