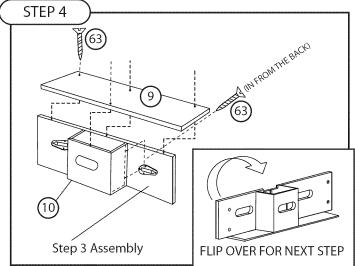

|





















| Step 2 Assembly             | ×4   |
|-----------------------------|------|
| Step 4 Assembly             | x2   |
|                             |      |
| in procession               |      |
| LLADOWADE                   | OTV  |
| HARDWARE                    | QTY. |
| 64) Bolt - Allen - 8 x 32mm | QTY. |
|                             |      |

COMPONENTS



QTY.





















| COMPONENTS           | QTY. |
|----------------------|------|
| Step 8 Assembly      | x2   |
| 13) Leg - Side Panel | x2   |
|                      |      |
|                      |      |
| HARDWARE             | QTY. |
| 69 Barrel Nut - 8mm  | х8   |

(70) Bolt - Hex Head - 8 x 63.5mm

(71) Washer - Metal - 8mm



х8

х8



| QTY. |
|------|
| x1   |
|      |
|      |
| QTY. |
| x2   |
| x2