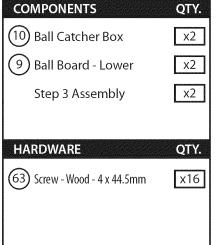

|





















| Step 2 Assembly             | ×4   |
|-----------------------------|------|
| Step 4 Assembly             | x2   |
|                             |      |
| in procession               |      |
| LLADOWADE                   | OTV  |
| HARDWARE                    | QTY. |
| 64) Bolt - Allen - 8 x 32mm | QTY. |
|                             |      |

COMPONENTS



QTY.





















| COMPONENTS           | QTY. |
|----------------------|------|
| Step 8 Assembly      | x2   |
| 13) Leg - Side Panel | x2   |
|                      |      |
|                      |      |
| HARDWARE             | QTY. |
| 69 Barrel Nut - 8mm  | х8   |

(70) Bolt - Hex Head - 8 x 63.5mm

(71) Washer - Metal - 8mm



х8

х8



| QTY. |
|------|
| x1   |
|      |
|      |
| QTY. |
| x2   |
| x2   |