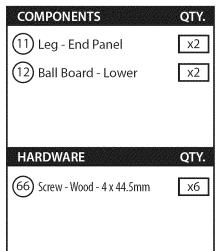

|





















| Step 2 Assembly             | ×4   |
|-----------------------------|------|
| Step 4 Assembly             | x2   |
|                             |      |
| in procession               |      |
| LLADOWADE                   | OTV  |
| HARDWARE                    | QTY. |
| 64) Bolt - Allen - 8 x 32mm | QTY. |
|                             |      |

COMPONENTS



QTY.





















| COMPONENTS           | QTY. |
|----------------------|------|
| Step 8 Assembly      | x2   |
| 13) Leg - Side Panel | x2   |
|                      |      |
|                      |      |
| HARDWARE             | QTY. |
| 69 Barrel Nut - 8mm  | х8   |

(70) Bolt - Hex Head - 8 x 63.5mm

(71) Washer - Metal - 8mm



х8

х8



| QTY. |
|------|
| x1   |
|      |
|      |
| QTY. |
| x2   |
| x2   |
| x2   |
| x1   |
|      |



| COMPONENTS       | QTY.       |
|------------------|------------|
| Step 9 Assembly  | <b>x</b> 1 |
| Step 10 Assembly | x1         |
|                  |            |
|                  |            |
|                  |            |
|                  |            |
|                  |            |
|                  |            |

| NOTES