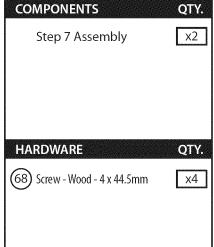

COMPONENTS

QTY.

| COMPONENTS           | QTY. |
|----------------------|------|
| Step 8 Assembly      | x2   |
| 13) Leg - Side Panel | x2   |
|                      |      |
|                      |      |
| HARDWARE             | QTY. |
| 69 Barrel Nut - 8mm  | х8   |