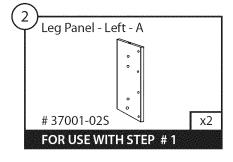

| COMPONENTS                    | QTY. |
|-------------------------------|------|
| 2 Leg Panel - Left - A        | x2   |
| 3 Leg Panel - Left - B        | x2   |
| 4 Leg Panel - Right - A       | х2   |
| 5 Leg Panel - Right - B       | x2   |
| HARDWARE                      | QTY. |
| 60) Screw - Wood - 4 x 44.5mm | x16  |
|                               |      |
|                               |      |