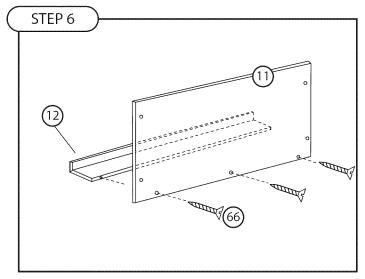

|





















| Step 2 Assembly             | ×4   |
|-----------------------------|------|
| Step 4 Assembly             | x2   |
|                             |      |
| in procession               |      |
| LLADOWADE                   | OTV  |
| HARDWARE                    | QTY. |
| 64) Bolt - Allen - 8 x 32mm | QTY. |
|                             |      |

COMPONENTS



QTY.





















| COMPONENTS           | QTY. |
|----------------------|------|
| Step 8 Assembly      | x2   |
| 13) Leg - Side Panel | x2   |
|                      |      |
|                      |      |
| HARDWARE             | QTY. |
| 69 Barrel Nut - 8mm  | х8   |

(70) Bolt - Hex Head - 8 x 63.5mm

(71) Washer - Metal - 8mm



х8

х8



| QTY. |
|------|
| x1   |
|      |
|      |
| QTY. |
| x2   |
| x2   |
| x2   |
| x1   |
|      |



| COMPONENTS       | QTY.       |
|------------------|------------|
| Step 9 Assembly  | <b>x</b> 1 |
| Step 10 Assembly | x1         |
|                  |            |
|                  |            |
|                  |            |
|                  |            |
|                  |            |
|                  |            |

| NOTE