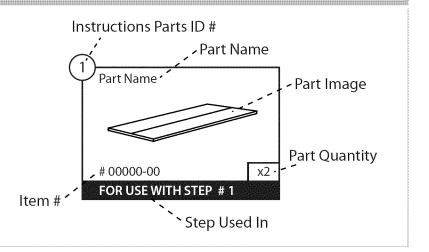

## How to use the: **PARTS IDENTIFIER**

Before you begin assembly, please make sure that you have all the parts listed and in the correct quantities. This will ensure the quickest and most organized assembly.