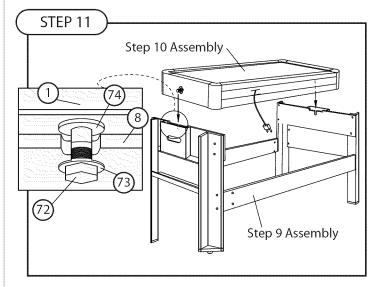

(70) Bolt - Hex Head - 8 x 63.5mm

(71) Washer - Metal - 8mm

х8

х8

| QTY. |
|------|
| x1   |
|      |
|      |
| QTY. |
| x2   |
| x2   |
| x2   |
| x1   |
|      |

| COMPONENTS       | QTY.       |
|------------------|------------|
| Step 9 Assembly  | <b>x</b> 1 |
| Step 10 Assembly | x1         |
|                  |            |
|                  |            |
|                  |            |
|                  |            |
|                  |            |
|                  |            |

| COMPONENTS                     | QTY. |
|--------------------------------|------|
| Step 11 Assembly               | x1   |
| (14) Top End Panel             | x2   |
|                                |      |
|                                |      |
| HARDWARE                       | QTY. |
| (76) Screw - Wood - 4 x 44.5mm | x10  |
|                                |      |
|                                |      |