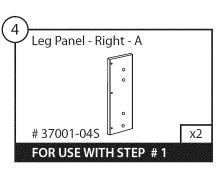

| COMPONENTS                    | QTY. |
|-------------------------------|------|
| 2 Leg Panel - Left - A        | x2   |
| 3 Leg Panel - Left - B        | x2   |
| 4 Leg Panel - Right - A       | х2   |
| 5 Leg Panel - Right - B       | x2   |
| HARDWARE                      | QTY. |
| 60) Screw - Wood - 4 x 44.5mm | x16  |
|                               |      |
|                               |      |