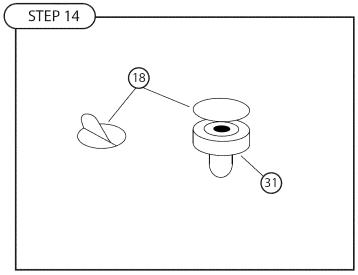

NOTE:

To complete this step, the hockey side must be facing up.

If not, disengage all 4 Lock Pins, Swivel, then re-engage all 4 Lock Pins.

| COMPONENTS             | QTY. |
|------------------------|------|
| (18) Pusher Felt       | x2   |
| (31) Pusher - Sombrero | x2   |
|                        |      |
|                        |      |
|                        |      |
|                        |      |
|                        |      |
|                        |      |
|                        |      |

Peel back felt and apply evenly to bottom of Pushers.