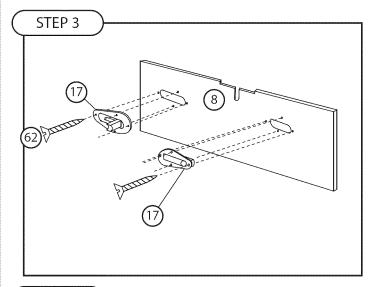

| NOTE:                                                                                                                                                                                                                                                                                                                                                                                                                                                                                                                                                                                                                                                                                                                                                                                                                                                                                                                                                                                                                                                                                                                                                                                                                                                                                                                                                                                                                                                                                                                                                                                                                                                                                                                                                                                                                                                                                                                                                                                                                                                                                                                         |
|-------------------------------------------------------------------------------------------------------------------------------------------------------------------------------------------------------------------------------------------------------------------------------------------------------------------------------------------------------------------------------------------------------------------------------------------------------------------------------------------------------------------------------------------------------------------------------------------------------------------------------------------------------------------------------------------------------------------------------------------------------------------------------------------------------------------------------------------------------------------------------------------------------------------------------------------------------------------------------------------------------------------------------------------------------------------------------------------------------------------------------------------------------------------------------------------------------------------------------------------------------------------------------------------------------------------------------------------------------------------------------------------------------------------------------------------------------------------------------------------------------------------------------------------------------------------------------------------------------------------------------------------------------------------------------------------------------------------------------------------------------------------------------------------------------------------------------------------------------------------------------------------------------------------------------------------------------------------------------------------------------------------------------------------------------------------------------------------------------------------------------|
| Repeat for all 4 legs.                                                                                                                                                                                                                                                                                                                                                                                                                                                                                                                                                                                                                                                                                                                                                                                                                                                                                                                                                                                                                                                                                                                                                                                                                                                                                                                                                                                                                                                                                                                                                                                                                                                                                                                                                                                                                                                                                                                                                                                                                                                                                                        |
| 9                                                                                                                                                                                                                                                                                                                                                                                                                                                                                                                                                                                                                                                                                                                                                                                                                                                                                                                                                                                                                                                                                                                                                                                                                                                                                                                                                                                                                                                                                                                                                                                                                                                                                                                                                                                                                                                                                                                                                                                                                                                                                                                             |
| 10 A S A S A S A S A S A S A S A S A S A                                                                                                                                                                                                                                                                                                                                                                                                                                                                                                                                                                                                                                                                                                                                                                                                                                                                                                                                                                                                                                                                                                                                                                                                                                                                                                                                                                                                                                                                                                                                                                                                                                                                                                                                                                                                                                                                                                                                                                                                                                                                                      |
| 100 A |
|                                                                                                                                                                                                                                                                                                                                                                                                                                                                                                                                                                                                                                                                                                                                                                                                                                                                                                                                                                                                                                                                                                                                                                                                                                                                                                                                                                                                                                                                                                                                                                                                                                                                                                                                                                                                                                                                                                                                                                                                                                                                                                                               |
| T-100-100-100-100-100-100-100-100-100-10                                                                                                                                                                                                                                                                                                                                                                                                                                                                                                                                                                                                                                                                                                                                                                                                                                                                                                                                                                                                                                                                                                                                                                                                                                                                                                                                                                                                                                                                                                                                                                                                                                                                                                                                                                                                                                                                                                                                                                                                                                                                                      |