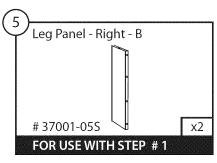

| COMPONENTS                    | QTY. |
|-------------------------------|------|
| 2 Leg Panel - Left - A        | x2   |
| 3 Leg Panel - Left - B        | x2   |
| 4 Leg Panel - Right - A       | х2   |
| 5 Leg Panel - Right - B       | x2   |
| HARDWARE                      | QTY. |
| 60) Screw - Wood - 4 x 44.5mm | x16  |
|                               |      |
|                               |      |