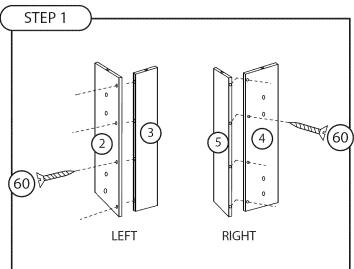

## **ASSEMBLY INSTRUCTIONS**

| COMPONENTS                    | QTY. |
|-------------------------------|------|
| 2 Leg Panel - Left - A        | x2   |
| 3 Leg Panel - Left - B        | x2   |
| 4 Leg Panel - Right - A       | х2   |
| 5 Leg Panel - Right - B       | x2   |
| HARDWARE                      | QTY. |
| 60) Screw - Wood - 4 x 44.5mm | x16  |
|                               |      |
|                               |      |