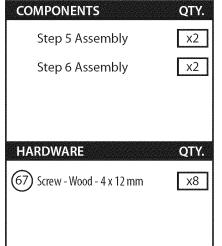

COMPONENTS

QTY.

| COMPONENTS           | QTY. |
|----------------------|------|
| Step 8 Assembly      | x2   |
| 13) Leg - Side Panel | x2   |
|                      |      |
|                      |      |
| HARDWARE             | QTY. |
| 69 Barrel Nut - 8mm  | х8   |