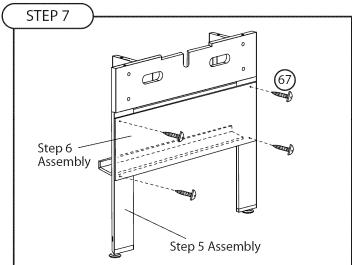

|





















| Step 2 Assembly             | ×4   |
|-----------------------------|------|
| Step 4 Assembly             | x2   |
|                             |      |
| in procession               |      |
| LLADOWADE                   | OTV  |
| HARDWARE                    | QTY. |
| 64) Bolt - Allen - 8 x 32mm | QTY. |
|                             |      |

COMPONENTS



QTY.





















| COMPONENTS           | QTY. |
|----------------------|------|
| Step 8 Assembly      | x2   |
| 13) Leg - Side Panel | x2   |
|                      |      |
|                      |      |
| HARDWARE             | QTY. |
| 69 Barrel Nut - 8mm  | х8   |

(70) Bolt - Hex Head - 8 x 63.5mm

(71) Washer - Metal - 8mm



х8

х8



| QTY. |
|------|
| x1   |
|      |
|      |
| QTY. |
| x2   |
| x2   |
| x2   |
| x1   |
|      |



| COMPONENTS       | QTY.       |
|------------------|------------|
| Step 9 Assembly  | <b>x</b> 1 |
| Step 10 Assembly | x1         |
|                  |            |
|                  |            |
|                  |            |
|                  |            |
|                  |            |
|                  |            |

| NOTES