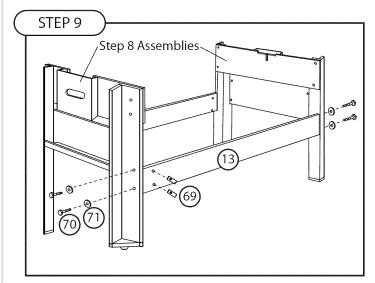

COMPONENTS

QTY.

| COMPONENTS           | QTY. |
|----------------------|------|
| Step 8 Assembly      | x2   |
| 13) Leg - Side Panel | x2   |
|                      |      |
|                      |      |
| HARDWARE             | QTY. |
| 69 Barrel Nut - 8mm  | х8   |

(70) Bolt - Hex Head - 8 x 63.5mm

(71) Washer - Metal - 8mm

х8

х8

| QTY. |
|------|
| x1   |
|      |
|      |
| QTY. |
| x2   |
| x2   |
| x2   |
| x1   |
|      |

| COMPONENTS       | QTY.       |
|------------------|------------|
| Step 9 Assembly  | <b>x</b> 1 |
| Step 10 Assembly | x1         |
|                  |            |
|                  |            |
|                  |            |
|                  |            |
|                  |            |
|                  |            |