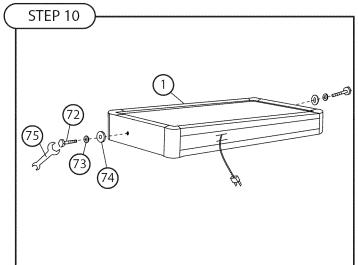

(70) Bolt - Hex Head - 8 x 63.5mm

(71) Washer - Metal - 8mm

х8

х8

| QTY. |
|------|
| x1   |
|      |
|      |
| QTY. |
| x2   |
| x2   |
| x2   |
| x1   |
|      |

| COMPONENTS       | QTY.       |
|------------------|------------|
| Step 9 Assembly  | <b>x</b> 1 |
| Step 10 Assembly | x1         |
|                  |            |
|                  |            |
|                  |            |
|                  |            |
|                  |            |
|                  |            |