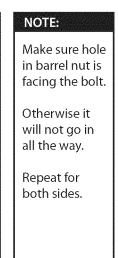

COMPONENTS

QTY.

| COMPONENTS           | QTY. |
|----------------------|------|
| Step 8 Assembly      | x2   |
| 13) Leg - Side Panel | x2   |
|                      |      |
|                      |      |
| HARDWARE             | QTY. |
| 69 Barrel Nut - 8mm  | х8   |

(70) Bolt - Hex Head - 8 x 63.5mm

(71) Washer - Metal - 8mm

х8

х8

| QTY. |
|------|
| x1   |
|      |
|      |
| QTY. |
| x2   |
| x2   |
| x2   |
| x1   |
|      |

| COMPONENTS       | QTY.       |
|------------------|------------|
| Step 9 Assembly  | <b>x</b> 1 |
| Step 10 Assembly | x1         |
|                  |            |
|                  |            |
|                  |            |
|                  |            |
|                  |            |
|                  |            |