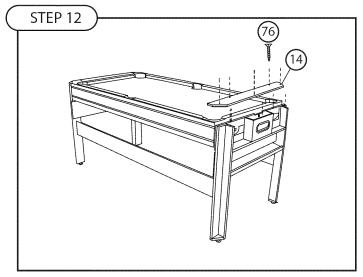

| COMPONENTS                     | QTY. |
|--------------------------------|------|
| Step 11 Assembly               | x1   |
| (14) Top End Panel             | x2   |
|                                |      |
|                                |      |
| HARDWARE                       | QTY. |
| (76) Screw - Wood - 4 x 44.5mm | x10  |
|                                |      |
|                                |      |