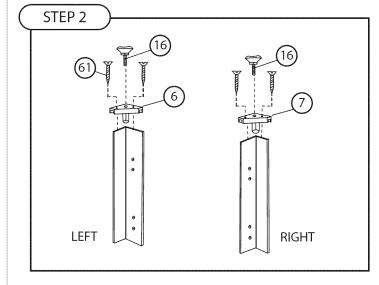

| COMPONENTS                    | QTY. |
|-------------------------------|------|
| 2 Leg Panel - Left - A        | x2   |
| 3 Leg Panel - Left - B        | x2   |
| 4 Leg Panel - Right - A       | х2   |
| 5 Leg Panel - Right - B       | x2   |
| HARDWARE                      | QTY. |
| 60) Screw - Wood - 4 x 44.5mm | x16  |
|                               |      |
|                               |      |