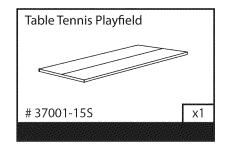

| COMPONENTS                    | QTY. |
|-------------------------------|------|
| 2 Leg Panel - Left - A        | x2   |
| 3 Leg Panel - Left - B        | x2   |
| 4 Leg Panel - Right - A       | х2   |
| 5 Leg Panel - Right - B       | x2   |
| HARDWARE                      | QTY. |
| 60) Screw - Wood - 4 x 44.5mm | x16  |
|                               |      |
|                               |      |