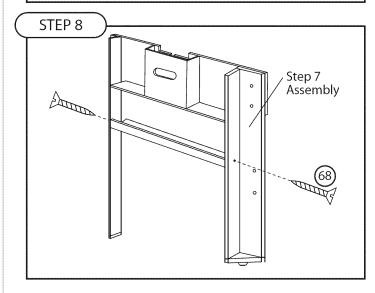

COMPONENTS

QTY.

| COMPONENTS           | QTY. |
|----------------------|------|
| Step 8 Assembly      | x2   |
| 13) Leg - Side Panel | x2   |
|                      |      |
|                      |      |
| HARDWARE             | QTY. |
| 69 Barrel Nut - 8mm  | х8   |