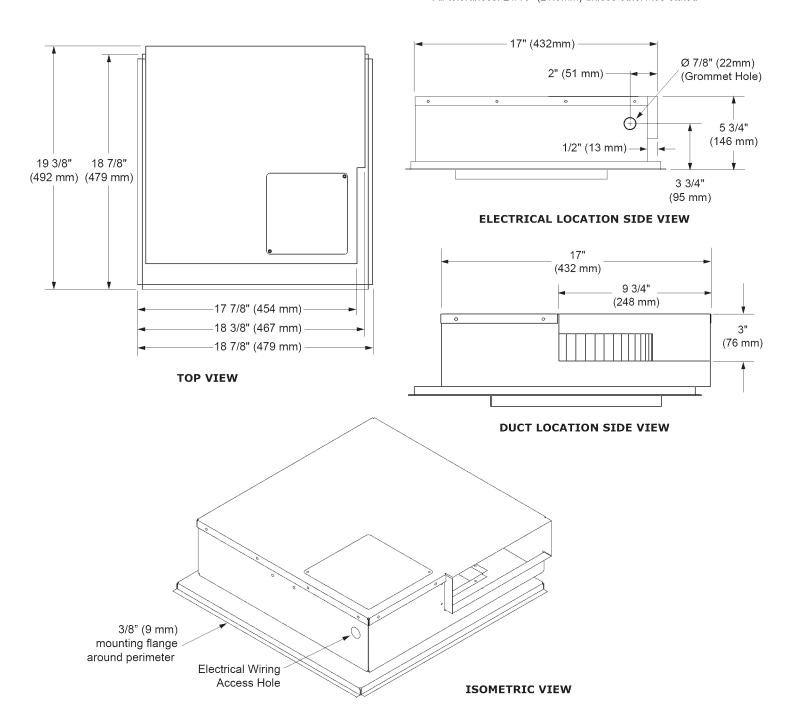

<sup>\*</sup> At zero inches static pressure

NOTE: The CABP3 cabinet blower is approved only for use with Dacor RV series raised vents.

All tolerances: ±1/16" (±1.6mm) unless otherwise stated

www.Dacor.com Phone: (800) 793-0093 Specifications are subject to change without notice. See installation instructions for additional details.